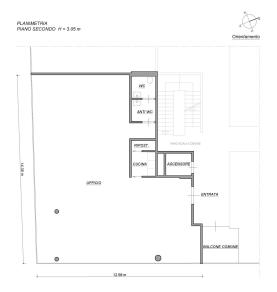

## Floor plans

This floor plan is not to scale. The documents were given to us by the client. For this reason, we cannot guarantee the accuracy of the information.

### A first impression

For exclusive rent we present this office property located on the second and penultimate floor of the Blue Center building, located on Maso della Pieve Street and built in 2004. The office is located in a privileged position and thanks to the glass walls exposed to the south, enjoys considerable brightness. The unobstructed view and excellent conditions making the environment ideal for working in tranquility. The space is a large open space that can be configured according to work needs. In addition, the office has a bathroom with ante-bathroom and a new kitchen. A common balcony adds to the comfort The strategic location and large glass area excellent for installing highly visible signs make it easy for clients to locate the office. The location allows easy connections to the highway and MeBo, the train station, and the airport. In addition, the bus station is very close by. Various restaurants and bistros are within walking distance. A great advantage are the three parking spaces owned in the covered garage and additional shared parking spaces at the outdoor parking lot. Land registry category: A 10 Energy class: C Elevator: Present Net area : 147.00 sqm approx. Room height : 3.05 m approx. Parking spaces in garage : 3