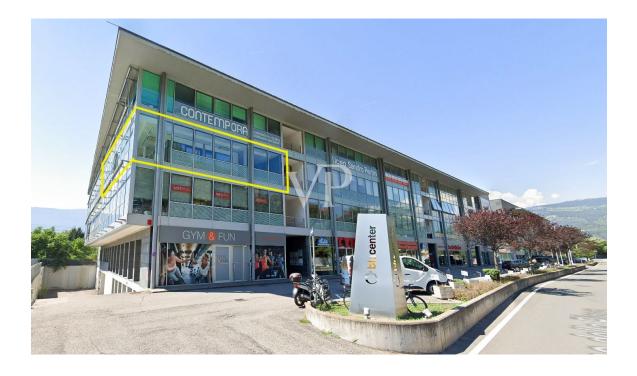

### A first impression

For exclusive rent we present this office property located on the second and penultimate floor of the Blue Center building, located on Maso della Pieve Street and built in 2004. The office is located in a privileged position and thanks to the glass walls exposed to the south, enjoys considerable brightness. The unobstructed view and excellent conditions making the environment ideal for working in tranquility. The space is a large open space that can be configured according to work needs. In addition, the office has a bathroom with ante-bathroom and a new kitchen. A common balcony adds to the comfort The strategic location and large glass area excellent for installing highly visible signs make it easy for clients to locate the office. The location allows easy connections to the highway and MeBo, the train station, and the airport. In addition, the bus station is very close by. Various restaurants and bistros are within walking distance. A great advantage are the three parking spaces owned in the covered garage and additional shared parking spaces at the outdoor parking lot. Land registry category: A 10 Energy class: C Elevator: Present Net area : 147.00 sqm approx. Room height : 3.05 m approx. Parking spaces in garage : 3