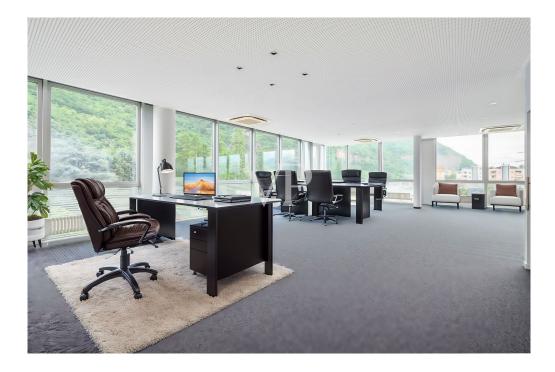

### A first impression

For exclusive rent we present this office property located on the second and penultimate floor of the Blue Center building, located on Maso della Pieve Street and built in 2004. The office is located in a privileged position and thanks to the glass walls exposed to the south, enjoys considerable brightness. The unobstructed view and excellent conditions making the environment ideal for working in tranquility. The space is a large open space that can be configured according to work needs. In addition, the office has a bathroom with ante-bathroom and a new kitchen. A common balcony adds to the comfort The strategic location and large glass area excellent for installing highly visible signs make it easy for clients to locate the office. The location allows easy connections to the highway and MeBo, the train station, and the airport. In addition, the bus station is very close by. Various restaurants and bistros are within walking distance. A great advantage are the three parking spaces owned in the covered garage and additional shared parking spaces at the outdoor parking lot. Land registry category: A 10 Energy class: C Elevator: Present Net area : 147.00 sqm approx. Room height : 3.05 m approx. Parking spaces in garage : 3