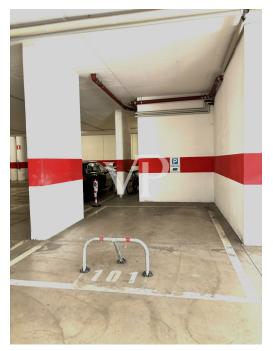

### A first impression

For exclusive rent we present this office property located on the second and penultimate floor of the Blue Center building, located on Maso della Pieve Street and built in 2004. The office is located in a privileged position and thanks to the glass walls exposed to the south, enjoys considerable brightness. The unobstructed view and excellent conditions making the environment ideal for working in tranquility. The space is a large open space that can be configured according to work needs. In addition, the office has a bathroom with ante-bathroom and a new kitchen. A common balcony adds to the comfort The strategic location and large glass area excellent for installing highly visible signs make it easy for clients to locate the office. The location allows easy connections to the highway and MeBo, the train station, and the airport. In addition, the bus station is very close by. Various restaurants and bistros are within walking distance. A great advantage are the three parking spaces owned in the covered garage and additional shared parking spaces at the outdoor parking lot. Land registry category: A 10 Energy class: C Elevator: Present Net area : 147.00 sqm approx. Room height : 3.05 m approx. Parking spaces in garage : 3