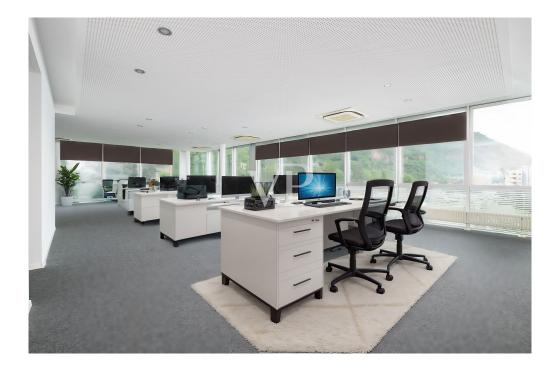

### A first impression

For exclusive rent we present this office property located on the second and penultimate floor of the Blue Center building, located on Maso della Pieve Street and built in 2004. The office is located in a privileged position and thanks to the glass walls exposed to the south, enjoys considerable brightness. The unobstructed view and excellent conditions making the environment ideal for working in tranquility. The space is a large open space that can be configured according to work needs. In addition, the office has a bathroom with ante-bathroom and a new kitchen. A common balcony adds to the comfort The strategic location and large glass area excellent for installing highly visible signs make it easy for clients to locate the office. The location allows easy connections to the highway and MeBo, the train station, and the airport. In addition, the bus station is very close by. Various restaurants and bistros are within walking distance. A great advantage are the three parking spaces owned in the covered garage and additional shared parking spaces at the outdoor parking lot. Land registry category: A 10 Energy class: C Elevator: Present Net area : 147.00 sqm approx. Room height : 3.05 m approx. Parking spaces in garage : 3