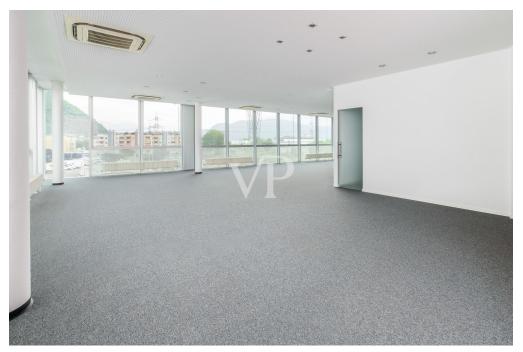

### A first impression

For exclusive rent we present this office property located on the second and penultimate floor of the Blue Center building, located on Maso della Pieve Street and built in 2004. The office is located in a privileged position and thanks to the glass walls exposed to the south, enjoys considerable brightness. The unobstructed view and excellent conditions making the environment ideal for working in tranquility. The space is a large open space that can be configured according to work needs. In addition, the office has a bathroom with ante-bathroom and a new kitchen. A common balcony adds to the comfort The strategic location and large glass area excellent for installing highly visible signs make it easy for clients to locate the office. The location allows easy connections to the highway and MeBo, the train station, and the airport. In addition, the bus station is very close by. Various restaurants and bistros are within walking distance. A great advantage are the three parking spaces owned in the covered garage and additional shared parking spaces at the outdoor parking lot. Land registry category: A 10 Energy class: C Elevator: Present Net area : 147.00 sqm approx. Room height : 3.05 m approx. Parking spaces in garage : 3