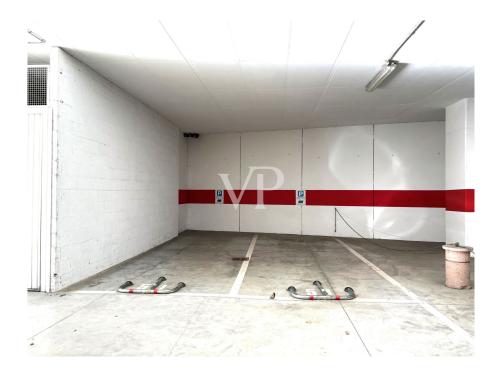

### A first impression

For exclusive rent we present this office property located on the second and penultimate floor of the Blue Center building, located on Maso della Pieve Street and built in 2004. The office is located in a privileged position and thanks to the glass walls exposed to the south, enjoys considerable brightness. The unobstructed view and excellent conditions making the environment ideal for working in tranquility. The space is a large open space that can be configured according to work needs. In addition, the office has a bathroom with ante-bathroom and a new kitchen. A common balcony adds to the comfort The strategic location and large glass area excellent for installing highly visible signs make it easy for clients to locate the office. The location allows easy connections to the highway and MeBo, the train station, and the airport. In addition, the bus station is very close by. Various restaurants and bistros are within walking distance. A great advantage are the three parking spaces owned in the covered garage and additional shared parking spaces at the outdoor parking lot. Land registry category: A 10 Energy class: C Elevator: Present Net area : 147.00 sqm approx. Room height : 3.05 m approx. Parking spaces in garage : 3