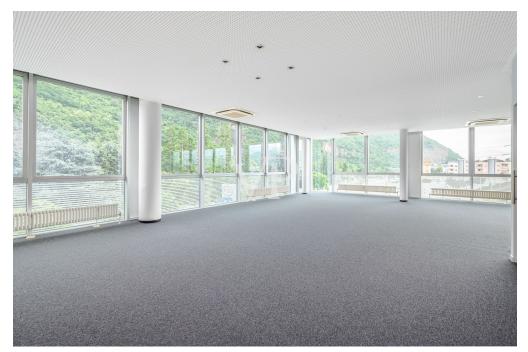

### A first impression

For exclusive rent we present this office property located on the second and penultimate floor of the Blue Center building, located on Maso della Pieve Street and built in 2004. The office is located in a privileged position and thanks to the glass walls exposed to the south, enjoys considerable brightness. The unobstructed view and excellent conditions making the environment ideal for working in tranquility. The space is a large open space that can be configured according to work needs. In addition, the office has a bathroom with ante-bathroom and a new kitchen. A common balcony adds to the comfort The strategic location and large glass area excellent for installing highly visible signs make it easy for clients to locate the office. The location allows easy connections to the highway and MeBo, the train station, and the airport. In addition, the bus station is very close by. Various restaurants and bistros are within walking distance. A great advantage are the three parking spaces owned in the covered garage and additional shared parking spaces at the outdoor parking lot. Land registry category: A 10 Energy class: C Elevator: Present Net area : 147.00 sqm approx. Room height : 3.05 m approx. Parking spaces in garage : 3