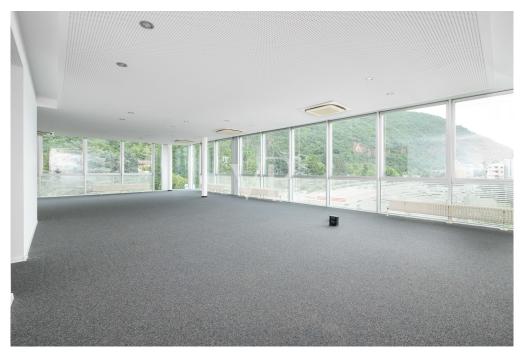

### A first impression

For exclusive rent we present this office property located on the second and penultimate floor of the Blue Center building, located on Maso della Pieve Street and built in 2004. The office is located in a privileged position and thanks to the glass walls exposed to the south, enjoys considerable brightness. The unobstructed view and excellent conditions making the environment ideal for working in tranquility. The space is a large open space that can be configured according to work needs. In addition, the office has a bathroom with ante-bathroom and a new kitchen. A common balcony adds to the comfort The strategic location and large glass area excellent for installing highly visible signs make it easy for clients to locate the office. The location allows easy connections to the highway and MeBo, the train station, and the airport. In addition, the bus station is very close by. Various restaurants and bistros are within walking distance. A great advantage are the three parking spaces owned in the covered garage and additional shared parking spaces at the outdoor parking lot. Land registry category: A 10 Energy class: C Elevator: Present Net area : 147.00 sqm approx. Room height : 3.05 m approx. Parking spaces in garage : 3