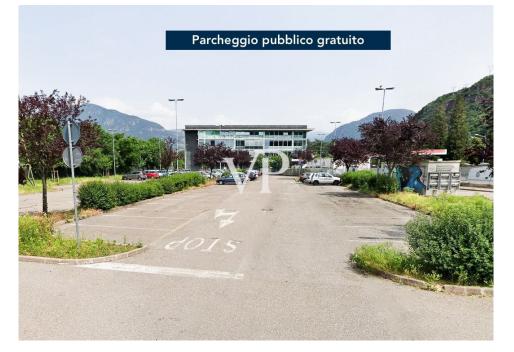

### A first impression

For exclusive rent we present this office property located on the second and penultimate floor of the Blue Center building, located on Maso della Pieve Street and built in 2004. The office is located in a privileged position and thanks to the glass walls exposed to the south, enjoys considerable brightness. The unobstructed view and excellent conditions making the environment ideal for working in tranquility. The space is a large open space that can be configured according to work needs. In addition, the office has a bathroom with ante-bathroom and a new kitchen. A common balcony adds to the comfort The strategic location and large glass area excellent for installing highly visible signs make it easy for clients to locate the office. The location allows easy connections to the highway and MeBo, the train station, and the airport. In addition, the bus station is very close by. Various restaurants and bistros are within walking distance. A great advantage are the three parking spaces owned in the covered garage and additional shared parking spaces at the outdoor parking lot. Land registry category: A 10 Energy class: C Elevator: Present Net area : 147.00 sqm approx. Room height : 3.05 m approx. Parking spaces in garage : 3