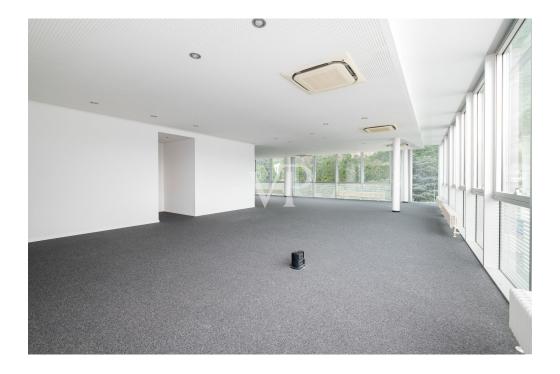

### A first impression

For exclusive rent we present this office property located on the second and penultimate floor of the Blue Center building, located on Maso della Pieve Street and built in 2004. The office is located in a privileged position and thanks to the glass walls exposed to the south, enjoys considerable brightness. The unobstructed view and excellent conditions making the environment ideal for working in tranquility. The space is a large open space that can be configured according to work needs. In addition, the office has a bathroom with ante-bathroom and a new kitchen. A common balcony adds to the comfort The strategic location and large glass area excellent for installing highly visible signs make it easy for clients to locate the office. The location allows easy connections to the highway and MeBo, the train station, and the airport. In addition, the bus station is very close by. Various restaurants and bistros are within walking distance. A great advantage are the three parking spaces owned in the covered garage and additional shared parking spaces at the outdoor parking lot. Land registry category: A 10 Energy class: C Elevator: Present Net area : 147.00 sqm approx. Room height : 3.05 m approx. Parking spaces in garage : 3