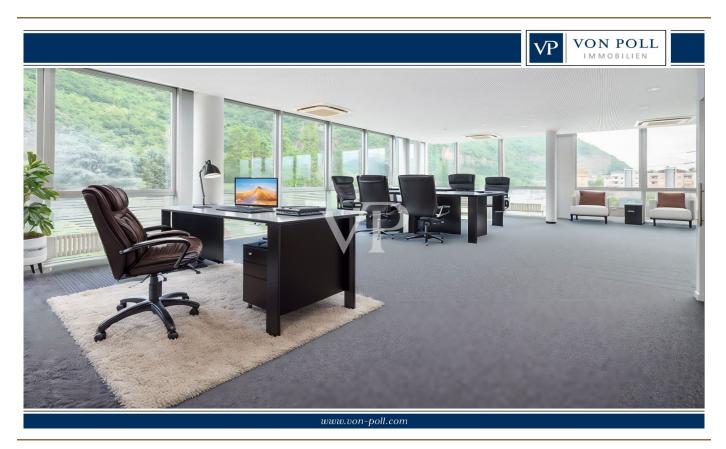

### A first impression

For exclusive rent we present this office property located on the second and penultimate floor of the Blue Center building, located on Maso della Pieve Street and built in 2004. The office is located in a privileged position and thanks to the glass walls exposed to the south, enjoys considerable brightness. The unobstructed view and excellent conditions making the environment ideal for working in tranquility. The space is a large open space that can be configured according to work needs. In addition, the office has a bathroom with ante-bathroom and a new kitchen. A common balcony adds to the comfort The strategic location and large glass area excellent for installing highly visible signs make it easy for clients to locate the office. The location allows easy connections to the highway and MeBo, the train station, and the airport. In addition, the bus station is very close by. Various restaurants and bistros are within walking distance. A great advantage are the three parking spaces owned in the covered garage and additional shared parking spaces at the outdoor parking lot. Land registry category: A 10 Energy class: C Elevator: Present Net area : 147.00 sqm approx. Room height : 3.05 m approx. Parking spaces in garage : 3