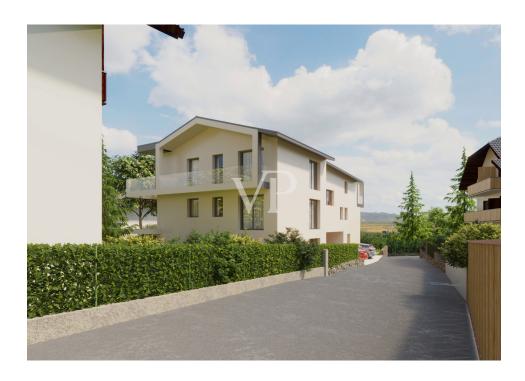

### The property

# The property

#### A first impression

Not far above St. Pauls / Eppan in the district of Aich, a curious discovery was made in 2005. During construction work, the remains of a residential complex dating back to the 4th century AD were discovered. The more that came to light, the clearer it became that this was a magnificent Roman villa. This proves that even the ancient Romans appreciated the beautiful view in today's Aichweg. The planned apartment building comprises seven residential units with private gardens and spacious terraces on the upper floors. The interior layout of the apartment can be individually designed by the customer (depending on the progress of construction). Villa Iris is being built to the Klimahaus A Nature Standard. Particular attention is paid to natural lighting, indoor air quality, water management and sound insulation.