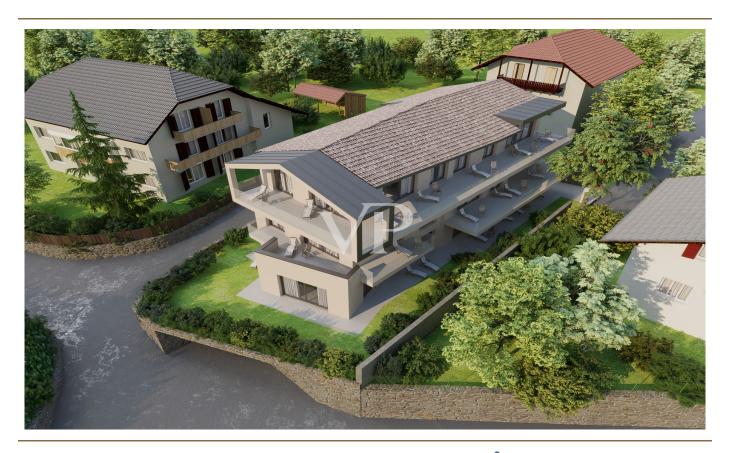

### The property

# The property

#### A first impression

Not far above St. Pauls / Eppan in the district of Aich, a curious discovery was made in 2005. During construction work, the remains of a residential complex dating back to the 4th century AD were discovered. The more that came to light, the clearer it became that this was a magnificent Roman villa. This proves that even the ancient Romans appreciated the beautiful view in today's Aichweg. The planned apartment building comprises seven residential units with private gardens and spacious terraces on the upper floors. The interior layout of the apartment can be individually designed by the customer (depending on the progress of construction). Villa Iris is being built to the Klimahaus A Nature Standard. Particular attention is paid to natural lighting, indoor air quality, water management and sound insulation.