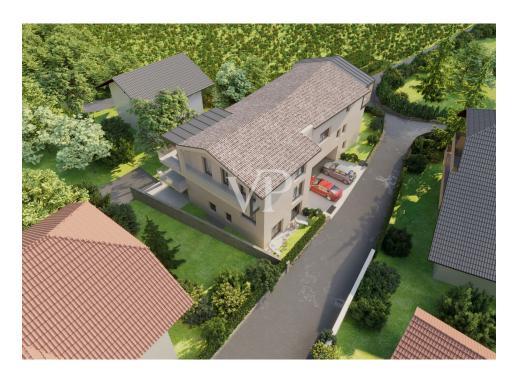

### The property

# The property

#### A first impression

Not far above St. Pauls / Eppan in the district of Aich, a curious discovery was made in 2005. During construction work, the remains of a residential complex dating back to the 4th century AD were discovered. The more that came to light, the clearer it became that this was a magnificent Roman villa. This proves that even the ancient Romans appreciated the beautiful view in today's Aichweg. The planned apartment building comprises seven residential units with private gardens and spacious terraces on the upper floors. The interior layout of the apartment can be individually designed by the customer (depending on the progress of construction). Villa Iris is being built to the Klimahaus A Nature Standard. Particular attention is paid to natural lighting, indoor air quality, water management and sound insulation.