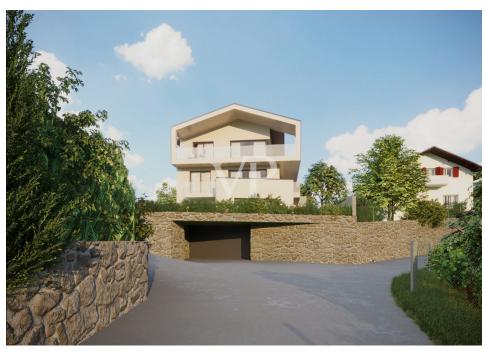

### The property

# The property

#### A first impression

Not far above St. Pauls / Eppan in the district of Aich, a curious discovery was made in 2005. During construction work, the remains of a residential complex dating back to the 4th century AD were discovered. The more that came to light, the clearer it became that this was a magnificent Roman villa. This proves that even the ancient Romans appreciated the beautiful view in today's Aichweg. The planned apartment building comprises seven residential units with private gardens and spacious terraces on the upper floors. The interior layout of the apartment can be individually designed by the customer (depending on the progress of construction). Villa Iris is being built to the Klimahaus A Nature Standard. Particular attention is paid to natural lighting, indoor air quality, water management and sound insulation.