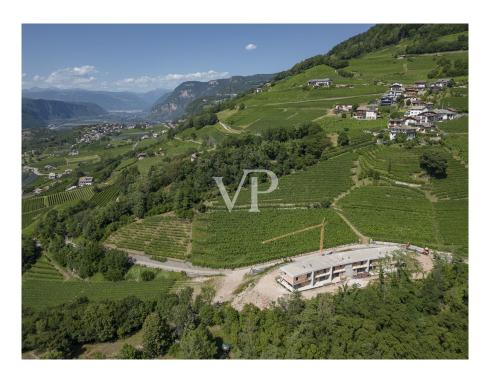

#### All about the location

The facility is located in Pinzano, a hamlet of Montagna (Egna) BZ. This fantastic village lies submerged in vineyards, above the valley of South Tyrol, and besides offering a magnificent panoramic view of the Bassa Atesina all the way to Merano, it is the place where the delicious and precious Blauburgunder is grown. In the center of the village is the famous St. Stephen's Church, built around 1490. In addition, the area is well served by public transportation, various businesses, etc...