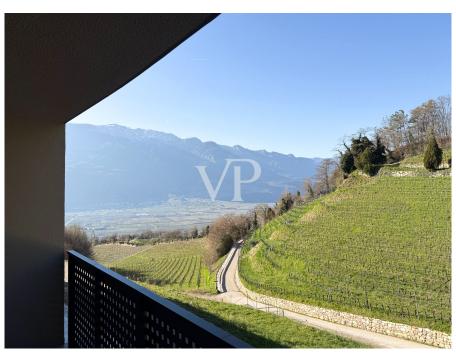

#### A first impression

This prestigious terraced villa will be built to the highest Climate House "A" standard, meaning it will also be energy efficient. The property offers great privacy given its setting overlooking the vineyards. The downstairs entrance gives direct access to the living and dining area with garden, which has excellent natural lighting thanks to its large sliding windows and exposures. The cosy garden of approx. 245 sqm. with its lawn gives the possibility to create a relaxing and pleasant environment to spend free time with family or friends. A bathroom and a hall complete the ground floor. The upper floor, reached by an internal staircase, is the sleeping area. It is composed of two double bedrooms, both with access to a loggia with panoramic views, a corridor, a windowed bathroom-wc. To create a special atmosphere of well-being in all rooms, the property is equipped with an independent underfloor heating and cooling system, managed by a convenient individual room temperature control. The system is powered by a heat pump and solar panels that are located on the roof of the building. An additional internal staircase provides easy access to the basement and garage. The garage measures approximately 48 sqm and is included in the price. The quality of the materials used is of a very high standard. Construction year 2023. Handover March/April 2024.

#### All about the location

The facility is located in Pinzano, a hamlet of Montagna (Egna) BZ. This fantastic village lies submerged in vineyards, above the valley of South Tyrol, and besides offering a magnificent panoramic view of the Bassa Atesina all the way to Merano, it is the place where the delicious and precious Blauburgunder is grown. In the center of the village is the famous St. Stephen's Church, built around 1490. In addition, the area is well served by public transportation, various businesses, etc...