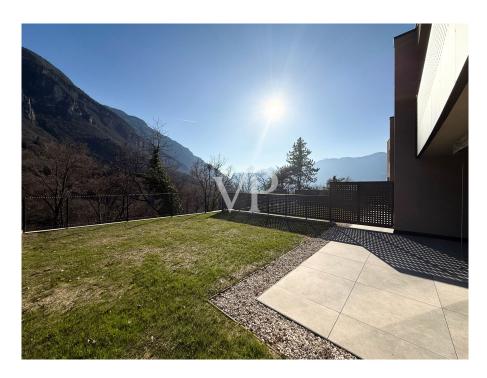

#### A first impression

This prestigious terraced villa will be built to the highest Climate House "A" standard, meaning it will also be energy efficient. The property offers great privacy given its setting overlooking the vineyards. The downstairs entrance gives direct access to the living and dining area with garden, which has excellent natural lighting thanks to its large sliding windows and exposures. The cosy garden of approx. 105 sqm. with its lawn gives the possibility to create a relaxing and pleasant environment to spend free time with family or friends. A bathroom and a hall complete the ground floor. The upper floor, reached by an internal staircase, is the sleeping area. It is composed of two double bedrooms, both with access to a loggia with panoramic views, a corridor, a windowed bathroom-wc. To create a special atmosphere of well-being in all rooms, the property is equipped with an independent underfloor heating and cooling system, managed by a convenient individual room temperature control. The system is powered by a heat pump and solar panels that are located on the roof of the building. An additional internal staircase provides easy access to the basement and garage. The garage measures approximately 62 sqm and is included in the price. The quality of the materials used is of a very high standard. Construction year 2023. Handover March/April 2024.