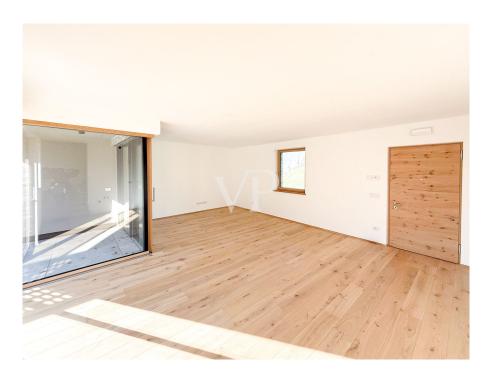

#### A first impression

This prestigious terraced villa will be built to the highest Climate House "A" standard, meaning it will also be energy efficient. The property offers great privacy given its setting overlooking the vineyards. The downstairs entrance gives direct access to the living and dining area with garden, which has excellent natural lighting thanks to its large sliding windows and exposures. The cosy garden of approx. 105 sqm. with its lawn gives the possibility to create a relaxing and pleasant environment to spend free time with family or friends. A bathroom and a hall complete the ground floor. The upper floor, reached by an internal staircase, is the sleeping area. It is composed of two double bedrooms, both with access to a loggia with panoramic views, a corridor, a windowed bathroom-wc. To create a special atmosphere of well-being in all rooms, the property is equipped with an independent underfloor heating and cooling system, managed by a convenient individual room temperature control. The system is powered by a heat pump and solar panels that are located on the roof of the building. An additional internal staircase provides easy access to the basement and garage. The garage measures approximately 62 sqm and is included in the price. The quality of the materials used is of a very high standard. Construction year 2023. Handover March/April 2024.