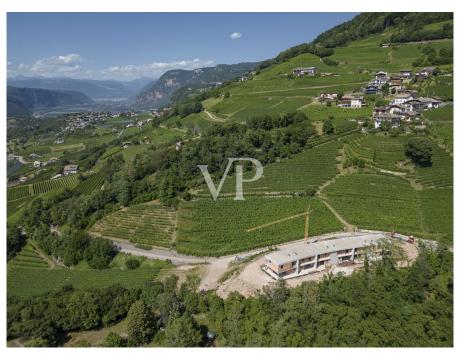

#### **Egna**

#### A first impression

This prestigious terraced villa will be built to the highest Climate House "A" standard, meaning it will also be energy efficient. The property offers great privacy given its setting overlooking the vineyards. The downstairs entrance gives direct access to the living and dining area with garden, which has excellent natural lighting thanks to its large sliding windows and exposures. The cosy garden of approx. 105 sqm. with its lawn gives the possibility to create a relaxing and pleasant environment to spend free time with family or friends. A bathroom and a hall complete the ground floor. The upper floor, reached by an internal staircase, is the sleeping area. It is composed of two double bedrooms, both with access to a loggia with panoramic views, a corridor, a windowed bathroom-wc. To create a special atmosphere of well-being in all rooms, the property is equipped with an independent underfloor heating and cooling system, managed by a convenient individual room temperature control. The system is powered by a heat pump and solar panels that are located on the roof of the building. An additional internal staircase provides easy access to the basement and garage. The garage measures approximately 62 sqm and is included in the price. The quality of the materials used is of a very high standard. Construction year 2023. Handover March/April 2024.