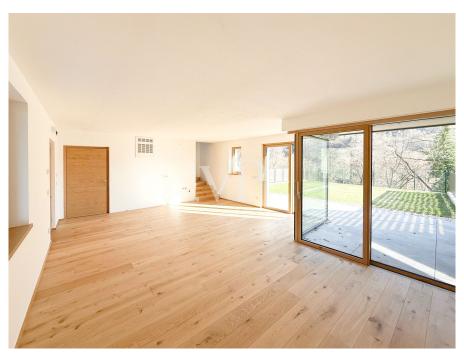

#### A first impression

This prestigious terraced villa will be built to the highest Climate House "A" standard, meaning it will also be energy efficient. The property offers great privacy given its setting overlooking the vineyards. The downstairs entrance gives direct access to the living and dining area with garden, which has excellent natural lighting thanks to its large sliding windows and exposures. The cosy garden of approx. 105 sqm. with its lawn gives the possibility to create a relaxing and pleasant environment to spend free time with family or friends. A bathroom and a hall complete the ground floor. The upper floor, reached by an internal staircase, is the sleeping area. It is composed of two double bedrooms, both with access to a loggia with panoramic views, a corridor, a windowed bathroom-wc. To create a special atmosphere of well-being in all rooms, the property is equipped with an independent underfloor heating and cooling system, managed by a convenient individual room temperature control. The system is powered by a heat pump and solar panels that are located on the roof of the building. An additional internal staircase provides easy access to the basement and garage. The garage measures approximately 62 sqm and is included in the price. The quality of the materials used is of a very high standard. Construction year 2023. Handover March/April 2024.