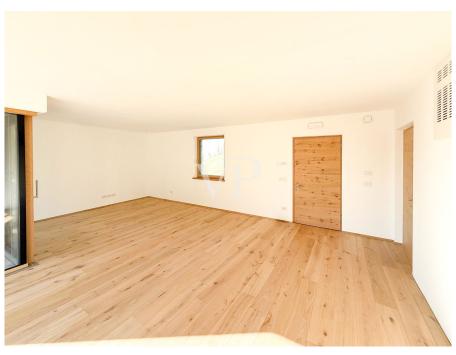

#### A first impression

This prestigious terraced villa will be built to the highest Climate House "A" standard, meaning it will also be energy efficient. The property offers great privacy given its setting overlooking the vineyards. The downstairs entrance gives direct access to the living and dining area with garden, which has excellent natural lighting thanks to its large sliding windows and exposures. The cosy garden of approx. 105 sqm. with its lawn gives the possibility to create a relaxing and pleasant environment to spend free time with family or friends. A bathroom and a hall complete the ground floor. The upper floor, reached by an internal staircase, is the sleeping area. It is composed of two double bedrooms, both with access to a loggia with panoramic views, a corridor, a windowed bathroom-wc. To create a special atmosphere of well-being in all rooms, the property is equipped with an independent underfloor heating and cooling system, managed by a convenient individual room temperature control. The system is powered by a heat pump and solar panels that are located on the roof of the building. An additional internal staircase provides easy access to the basement and garage. The garage measures approximately 62 sqm and is included in the price. The quality of the materials used is of a very high standard. Construction year 2023. Handover March/April 2024.