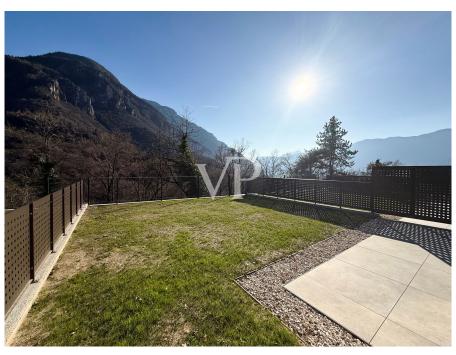

#### A first impression

This prestigious terraced villa will be built to the highest Climate House "A" standard, meaning it will also be energy efficient. The property offers great privacy given its setting overlooking the vineyards. The downstairs entrance gives direct access to the living and dining area with garden, which has excellent natural lighting thanks to its large sliding windows and exposures. The cosy garden of approx. 105 sqm. with its lawn gives the possibility to create a relaxing and pleasant environment to spend free time with family or friends. A bathroom and a hall complete the ground floor. The upper floor, reached by an internal staircase, is the sleeping area. It is composed of two double bedrooms, both with access to a loggia with panoramic views, a corridor, a windowed bathroom-wc. To create a special atmosphere of well-being in all rooms, the property is equipped with an independent underfloor heating and cooling system, managed by a convenient individual room temperature control. The system is powered by a heat pump and solar panels that are located on the roof of the building. An additional internal staircase provides easy access to the basement and garage. The garage measures approximately 62 sqm and is included in the price. The quality of the materials used is of a very high standard. Construction year 2023. Handover March/April 2024.