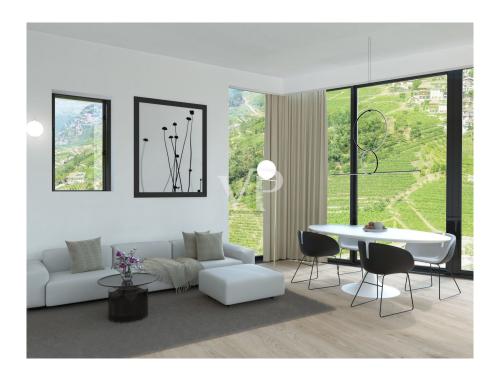

#### A first impression

This prestigious terraced villa will be built to the highest Climate House "A" standard, meaning it will also be energy efficient. The property offers great privacy given its setting overlooking the vineyards. The downstairs entrance gives direct access to the living and dining area with garden, which has excellent natural lighting thanks to its large sliding windows and exposures. The cosy garden of approx. 105 sqm. with its lawn gives the possibility to create a relaxing and pleasant environment to spend free time with family or friends. A bathroom and a hall complete the ground floor. The upper floor, reached by an internal staircase, is the sleeping area. It is composed of two double bedrooms, both with access to a loggia with panoramic views, a corridor, a windowed bathroom-wc. To create a special atmosphere of well-being in all rooms, the property is equipped with an independent underfloor heating and cooling system, managed by a convenient individual room temperature control. The system is powered by a heat pump and solar panels that are located on the roof of the building. An additional internal staircase provides easy access to the basement and garage. The garage measures approximately 62 sqm and is included in the price. The quality of the materials used is of a very high standard. Construction year 2023. Handover March/April 2024.