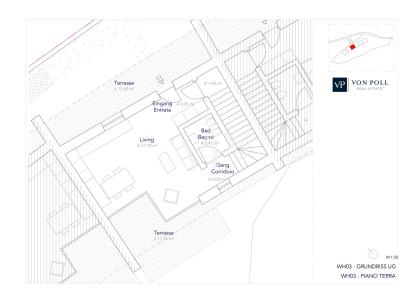

# Floor plans

This floor plan is not to scale. The documents were given to us by the client. For this reason, we cannot guarantee the accuracy of the information.

#### A first impression

This prestigious terraced villa will be built to the highest Climate House "A" standard, meaning it will also be energy efficient. The property offers great privacy given its setting overlooking the vineyards. The downstairs entrance gives direct access to the living and dining area with garden, which has excellent natural lighting thanks to its large sliding windows and exposures. The cosy garden of approx. 105 sqm. with its lawn gives the possibility to create a relaxing and pleasant environment to spend free time with family or friends. A bathroom and a hall complete the ground floor. The upper floor, reached by an internal staircase, is the sleeping area. It is composed of two double bedrooms, both with access to a loggia with panoramic views, a corridor, a windowed bathroom-wc. To create a special atmosphere of well-being in all rooms, the property is equipped with an independent underfloor heating and cooling system, managed by a convenient individual room temperature control. The system is powered by a heat pump and solar panels that are located on the roof of the building. An additional internal staircase provides easy access to the basement and garage. The garage measures approximately 62 sqm and is included in the price. The quality of the materials used is of a very high standard. Construction year 2023. Handover March/April 2024.