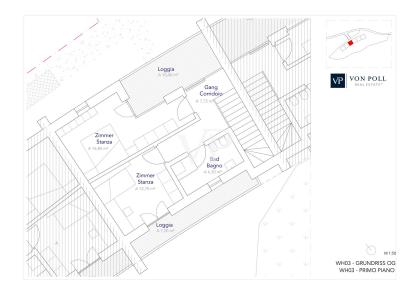

# Floor plans

This floor plan is not to scale. The documents were given to us by the client. For this reason, we cannot guarantee the accuracy of the information.

#### A first impression

This prestigious terraced villa will be built to the highest Climate House "A" standard, meaning it will also be energy efficient. The property offers great privacy given its setting overlooking the vineyards. The downstairs entrance gives direct access to the living and dining area with garden, which has excellent natural lighting thanks to its large sliding windows and exposures. The cosy garden of approx. 105 sqm. with its lawn gives the possibility to create a relaxing and pleasant environment to spend free time with family or friends. A bathroom and a hall complete the ground floor. The upper floor, reached by an internal staircase, is the sleeping area. It is composed of two double bedrooms, both with access to a loggia with panoramic views, a corridor, a windowed bathroom-wc. To create a special atmosphere of well-being in all rooms, the property is equipped with an independent underfloor heating and cooling system, managed by a convenient individual room temperature control. The system is powered by a heat pump and solar panels that are located on the roof of the building. An additional internal staircase provides easy access to the basement and garage. The garage measures approximately 62 sqm and is included in the price. The quality of the materials used is of a very high standard. Construction year 2023. Handover March/April 2024.