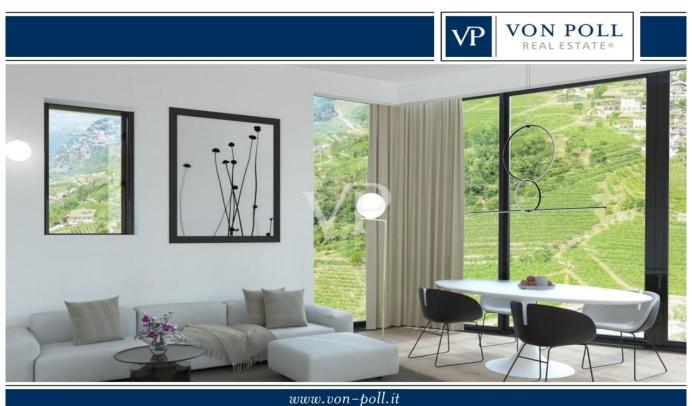

#### A first impression

This prestigious terraced villa will be built to the highest Climate House "A" standard, meaning it will also be energy efficient. The property offers great privacy given its setting overlooking the vineyards. The downstairs entrance gives direct access to the living and dining area with garden, which has excellent natural lighting thanks to its large sliding windows and exposures. The cosy garden of approx. 105 sqm. with its lawn gives the possibility to create a relaxing and pleasant environment to spend free time with family or friends. A bathroom and a hall complete the ground floor. The upper floor, reached by an internal staircase, is the sleeping area. It is composed of two double bedrooms, both with access to a loggia with panoramic views, a corridor, a windowed bathroom-wc. To create a special atmosphere of well-being in all rooms, the property is equipped with an independent underfloor heating and cooling system, managed by a convenient individual room temperature control. The system is powered by a heat pump and solar panels that are located on the roof of the building. An additional internal staircase provides easy access to the basement and garage. The garage measures approximately 62 sqm and is included in the price. The quality of the materials used is of a very high standard. Construction year 2023. Handover March/April 2024.