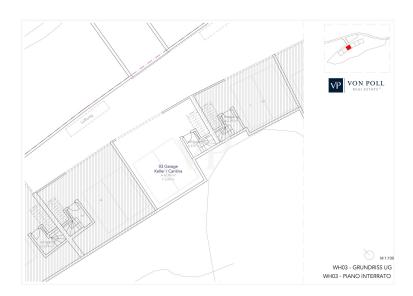

# Floor plans

This floor plan is not to scale. The documents were given to us by the client. For this reason, we cannot guarantee the accuracy of the information.

#### A first impression

This prestigious terraced villa will be built to the highest Climate House "A" standard, meaning it will also be energy efficient. The property offers great privacy given its setting overlooking the vineyards. The downstairs entrance gives direct access to the living and dining area with garden, which has excellent natural lighting thanks to its large sliding windows and exposures. The cosy garden of approx. 105 sqm. with its lawn gives the possibility to create a relaxing and pleasant environment to spend free time with family or friends. A bathroom and a hall complete the ground floor. The upper floor, reached by an internal staircase, is the sleeping area. It is composed of two double bedrooms, both with access to a loggia with panoramic views, a corridor, a windowed bathroom-wc. To create a special atmosphere of well-being in all rooms, the property is equipped with an independent underfloor heating and cooling system, managed by a convenient individual room temperature control. The system is powered by a heat pump and solar panels that are located on the roof of the building. An additional internal staircase provides easy access to the basement and garage. The garage measures approximately 62 sqm and is included in the price. The quality of the materials used is of a very high standard. Construction year 2023. Handover March/April 2024.