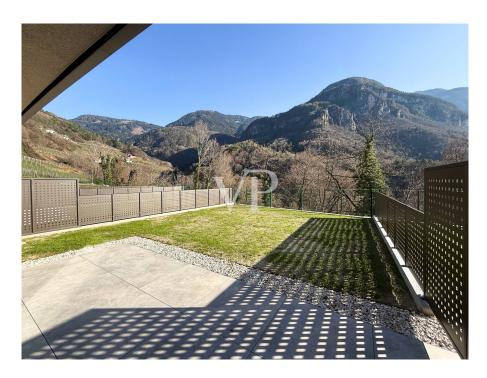

#### A first impression

This prestigious terraced villa will be built to the highest Climate House "A" standard, meaning it will also be energy efficient. The property offers great privacy given its setting overlooking the vineyards. The downstairs entrance gives direct access to the living and dining area with garden, which has excellent natural lighting thanks to its large sliding windows and exposures. The cosy garden of approx. 105 sqm. with its lawn gives the possibility to create a relaxing and pleasant environment to spend free time with family or friends. A bathroom and a hall complete the ground floor. The upper floor, reached by an internal staircase, is the sleeping area. It is composed of two double bedrooms, both with access to a loggia with panoramic views, a corridor, a windowed bathroom-wc. To create a special atmosphere of well-being in all rooms, the property is equipped with an independent underfloor heating and cooling system, managed by a convenient individual room temperature control. The system is powered by a heat pump and solar panels that are located on the roof of the building. An additional internal staircase provides easy access to the basement and garage. The garage measures approximately 62 sqm and is included in the price. The quality of the materials used is of a very high standard. Construction year 2023. Handover March/April 2024.