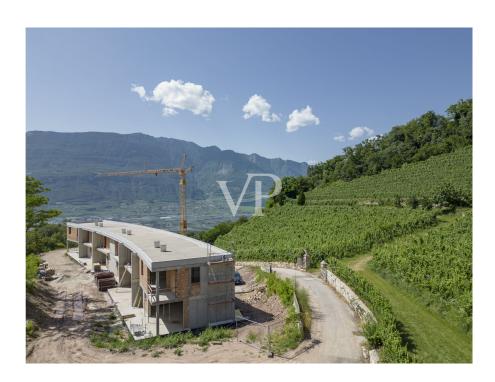

#### **Egna**

#### A first impression

This prestigious terraced villa will be built to the highest Climate House "A" standard, meaning it will also be energy efficient. The property offers great privacy given its setting overlooking the vineyards. The downstairs entrance gives direct access to the living and dining area with garden, which has excellent natural lighting thanks to its large sliding windows and exposures. The cosy garden of approx. 105 sqm. with its lawn gives the possibility to create a relaxing and pleasant environment to spend free time with family or friends. A bathroom and a hall complete the ground floor. The upper floor, reached by an internal staircase, is the sleeping area. It is composed of two double bedrooms, both with access to a loggia with panoramic views, a corridor, a windowed bathroom-wc. To create a special atmosphere of well-being in all rooms, the property is equipped with an independent underfloor heating and cooling system, managed by a convenient individual room temperature control. The system is powered by a heat pump and solar panels that are located on the roof of the building. An additional internal staircase provides easy access to the basement and garage. The garage measures approximately 62 sqm and is included in the price. The quality of the materials used is of a very high standard. Construction year 2023. Handover March/April 2024.