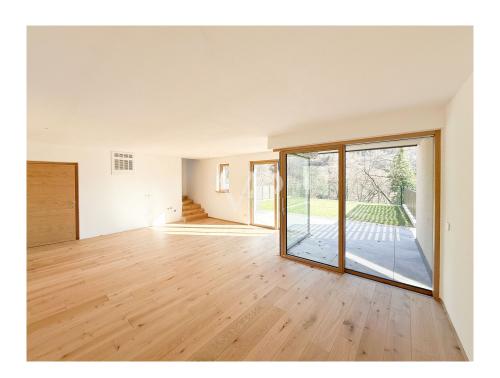

#### A first impression

This prestigious terraced villa will be built to the highest Climate House "A" standard, meaning it will also be energy efficient. The property offers great privacy given its setting overlooking the vineyards. The downstairs entrance gives direct access to the living and dining area with garden, which has excellent natural lighting thanks to its large sliding windows and exposures. The cosy garden of approx. 105 sqm. with its lawn gives the possibility to create a relaxing and pleasant environment to spend free time with family or friends. A bathroom and a hall complete the ground floor. The upper floor, reached by an internal staircase, is the sleeping area. It is composed of two double bedrooms, both with access to a loggia with panoramic views, a corridor, a windowed bathroom-wc. To create a special atmosphere of well-being in all rooms, the property is equipped with an independent underfloor heating and cooling system, managed by a convenient individual room temperature control. The system is powered by a heat pump and solar panels that are located on the roof of the building. An additional internal staircase provides easy access to the basement and garage. The garage measures approximately 62 sqm and is included in the price. The quality of the materials used is of a very high standard. Construction year 2023. Handover March/April 2024.