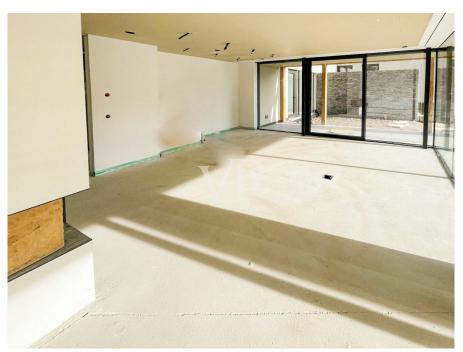

### A first impression

There are places where you immediately feel a very special energy. Places that cast a spell over you and never let go. Places that you have never been to and yet immediately feel at home. One such unique place of power is "Arboris": a modern alpine retreat in a larch forest on a sunny high plateau in the southwest of South Tyrol. This unique project is being built close to the golf course, on the edge of a quiet residential area. Two comfortable chalets with private gardens nestle against an enchanting forest. A wellness loggia with panoramic sauna is integrated into the garden of each villa. The construction is characterized by a lot of privacy, light-flooded rooms with generous window areas, high construction quality and high-quality turnkey fittings. Completion is imminent. Now is the ideal time to choose the furnishings. Floor coverings and sanitary facilities can be specially designed according to the customer's wishes. It is also possible to have the chalets fully furnished.