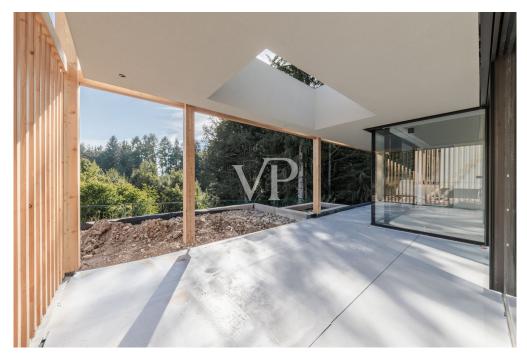

### A first impression

There are places where you immediately feel a very special energy. Places that cast a spell over you and never let go. Places that you have never been to and yet immediately feel at home. One such unique place of power is "Arboris": a modern alpine retreat in a larch forest on a sunny high plateau in the southwest of South Tyrol. This unique project is being built close to the golf course, on the edge of a quiet residential area. Two comfortable chalets with private gardens nestle against an enchanting forest. A wellness loggia with panoramic sauna is integrated into the garden of each villa. The construction is characterized by a lot of privacy, light-flooded rooms with generous window areas, high construction quality and high-quality turnkey fittings. Completion is imminent. Now is the ideal time to choose the furnishings. Floor coverings and sanitary facilities can be specially designed according to the customer's wishes. It is also possible to have the chalets fully furnished.

In only 30 minutes in Bolzano and on the Brenner freeway, in 15 minutes in the ski area Obereggen and Dolomiti Superski directly at the well-maintained 18-hole golf club Petersberg; high construction quality generous window surfaces in triple glazing, wellness loggia with panoramic sauna in the private garden, wood-burning stove in the open living area high-quality turnkey equipment.