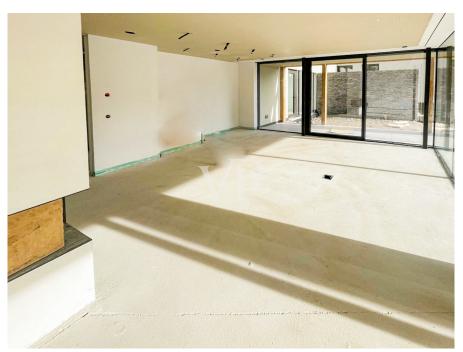

### A first impression

There are places where you immediately feel a very special energy. Places that cast a spell over you and never let go. Places that you have never been to and yet immediately feel at home. One such unique place of power is "Arboris": a modern alpine retreat in a larch forest on a sunny high plateau in the southwest of South Tyrol. This unique project is being built close to the golf course, on the edge of a quiet residential area. Two comfortable chalets with private gardens nestle against an enchanting forest. A wellness loggia with panoramic sauna is integrated into the garden of each villa. The construction is characterized by a lot of privacy, light-flooded rooms with generous window areas, high construction quality and high-quality turnkey fittings. Completion is imminent. Now is the ideal time to choose the furnishings. Floor coverings and sanitary facilities can be specially designed according to the customer's wishes. It is also possible to have the chalets fully furnished.

Design details such as floor-to-ceiling doors, frameless fixed glazing, flush-to-floor showers and flush skirting boards included, modern building services, building automation.

Klimahaus Standard A

The floor plans are adaptable to your wishes and needs.