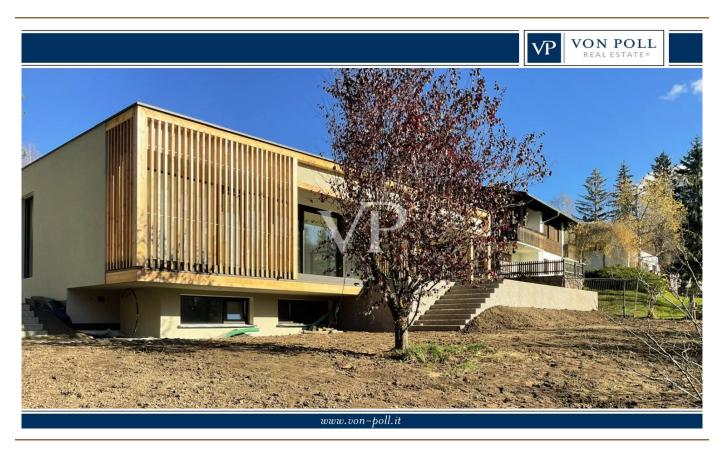

### A first impression

There are places where you immediately feel a very special energy. Places that cast a spell over you and never let go. Places that you have never been to and yet immediately feel at home. One such unique place of power is "Arboris": a modern alpine retreat in a larch forest on a sunny high plateau in the southwest of South Tyrol. This unique project is being built close to the golf course, on the edge of a quiet residential area. Two comfortable chalets with private gardens nestle against an enchanting forest. A wellness loggia with panoramic sauna is integrated into the garden of each villa. The construction is characterized by a lot of privacy, light-flooded rooms with generous window areas, high construction quality and high-quality turnkey fittings. Completion is imminent. Now is the ideal time to choose the furnishings. Floor coverings and sanitary facilities can be specially designed according to the customer's wishes. It is also possible to have the chalets fully furnished.

The project stands for comfort, quality and design: a unique retreat in a magical place. At a glance:

Two modern and at the same time timelessly beautiful villas in alpine style, harmoniously embedded in the landscape with plenty of peace and privacy.