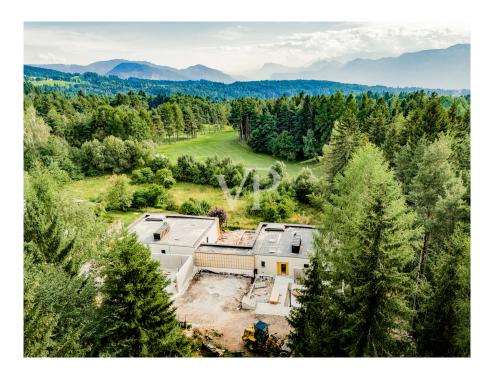

### A first impression

There are places where you immediately feel a very special energy. Places that cast a spell over you and never let go. Places that you have never been to and yet immediately feel at home. One such unique place of power is "Arboris": a modern alpine retreat in a larch forest on a sunny high plateau in the southwest of South Tyrol. This unique project is being built close to the golf course, on the edge of a quiet residential area. Two comfortable chalets with private gardens nestle against an enchanting forest. A wellness loggia with panoramic sauna is integrated into the garden of each villa. The construction is characterized by a lot of privacy, light-flooded rooms with generous window areas, high construction quality and high-quality turnkey fittings. Completion is imminent. Now is the ideal time to choose the furnishings. Floor coverings and sanitary facilities can be specially designed according to the customer's wishes. It is also possible to have the chalets fully furnished.

In only 30 minutes in Bolzano and on the Brenner freeway, in 15 minutes in the ski area Obereggen and Dolomiti Superski directly at the well-maintained 18-hole golf club Petersberg; high construction quality generous window surfaces in triple glazing, wellness loggia with panoramic sauna in the private garden, wood-burning stove in the open living area high-quality turnkey equipment.