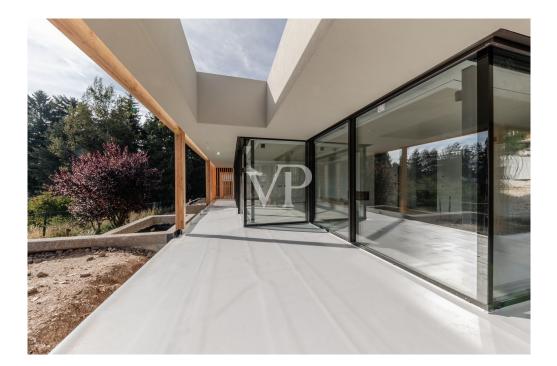

### A first impression

There are places where you immediately feel a very special energy. Places that cast a spell over you and never let go. Places that you have never been to and yet immediately feel at home. One such unique place of power is "Arboris": a modern alpine retreat in a larch forest on a sunny high plateau in the southwest of South Tyrol. This unique project is being built close to the golf course, on the edge of a quiet residential area. Two comfortable chalets with private gardens nestle against an enchanting forest. A wellness loggia with panoramic sauna is integrated into the garden of each villa. The construction is characterized by a lot of privacy, light-flooded rooms with generous window areas, high construction quality and high-quality turnkey fittings. Completion is imminent. Now is the ideal time to choose the furnishings. Floor coverings and sanitary facilities can be specially designed according to the customer's wishes. It is also possible to have the chalets fully furnished.

In only 30 minutes in Bolzano and on the Brenner freeway, in 15 minutes in the ski area Obereggen and Dolomiti Superski directly at the well-maintained 18-hole golf club Petersberg; high construction quality generous window surfaces in triple glazing, wellness loggia with panoramic sauna in the private garden, wood-burning stove in the open living area high-quality turnkey equipment.