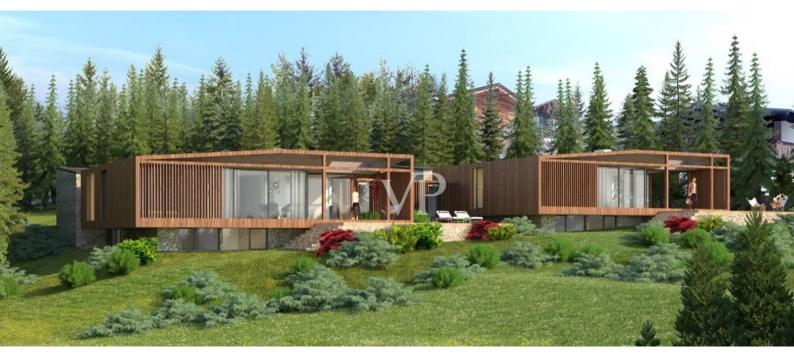

### A first impression

There are places where you immediately feel a very special energy. Places that cast a spell over you and never let go. Places that you have never been to and yet immediately feel at home. One such unique place of power is "Arboris": a modern alpine retreat in a larch forest on a sunny high plateau in the southwest of South Tyrol. This unique project is being built close to the golf course, on the edge of a quiet residential area. Two comfortable chalets with private gardens nestle against an enchanting forest. A wellness loggia with panoramic sauna is integrated into the garden of each villa. The construction is characterized by a lot of privacy, light-flooded rooms with generous window areas, high construction quality and high-quality turnkey fittings. Completion is imminent. Now is the ideal time to choose the furnishings. Floor coverings and sanitary facilities can be specially designed according to the customer's wishes. It is also possible to have the chalets fully furnished.

The project stands for comfort, quality and design: a unique retreat in a magical place. At a glance:

Two modern and at the same time timelessly beautiful villas in alpine style, harmoniously embedded in the landscape with plenty of peace and privacy.

In only 30 minutes in Bolzano and on the Brenner freeway, in 15 minutes in the ski area Obereggen and Dolomiti Superski directly at the well-maintained 18-hole golf club Petersberg; high construction quality generous window surfaces in triple glazing, wellness loggia with panoramic sauna in the private garden, wood-burning stove in the open living area high-quality turnkey equipment.