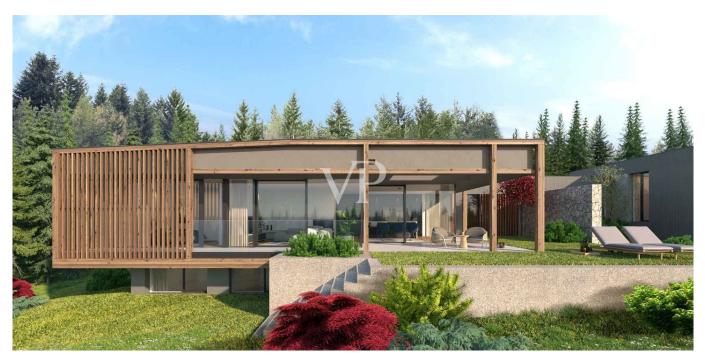

### A first impression

There are places where you immediately feel a very special energy. Places that cast a spell over you and never let go. Places that you have never been to and yet immediately feel at home. One such unique place of power is "Arboris": a modern alpine retreat in a larch forest on a sunny high plateau in the southwest of South Tyrol. This unique project is being built close to the golf course, on the edge of a quiet residential area. Two comfortable chalets with private gardens nestle against an enchanting forest. A wellness loggia with panoramic sauna is integrated into the garden of each villa. The construction is characterized by a lot of privacy, light-flooded rooms with generous window areas, high construction quality and high-quality turnkey fittings. Completion is imminent. Now is the ideal time to choose the furnishings. Floor coverings and sanitary facilities can be specially designed according to the customer's wishes. It is also possible to have the chalets fully furnished.

The project stands for comfort, quality and design: a unique retreat in a magical place. At a glance:

Two modern and at the same time timelessly beautiful villas in alpine style, harmoniously embedded in the landscape with plenty of peace and privacy.

In only 30 minutes in Bolzano and on the Brenner freeway, in 15 minutes in the ski area Obereggen and Dolomiti Superski directly at the well-maintained 18-hole golf club Petersberg; high construction quality generous window surfaces in triple glazing, wellness loggia with panoramic sauna in the private garden, wood-burning stove in the open living area high-quality turnkey equipment.