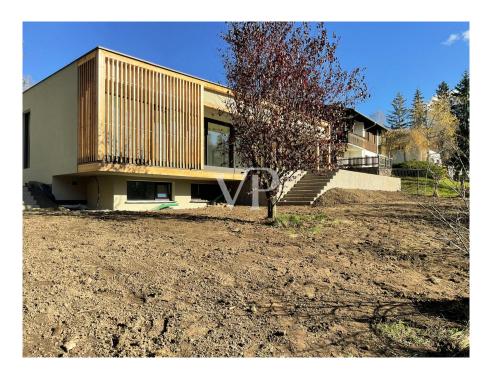

### A first impression

There are places where you immediately feel a very special energy. Places that cast a spell over you and never let go. Places that you have never been to and yet immediately feel at home. One such unique place of power is "Arboris": a modern alpine retreat in a larch forest on a sunny high plateau in the southwest of South Tyrol. This unique project is being built close to the golf course, on the edge of a quiet residential area. Two comfortable chalets with private gardens nestle against an enchanting forest. A wellness loggia with panoramic sauna is integrated into the garden of each villa. The construction is characterized by a lot of privacy, light-flooded rooms with generous window areas, high construction quality and high-quality turnkey fittings. Completion is imminent. Now is the ideal time to choose the furnishings. Floor coverings and sanitary facilities can be specially designed according to the customer's wishes. It is also possible to have the chalets fully furnished.

The project stands for comfort, quality and design: a unique retreat in a magical place. At a glance:

Two modern and at the same time timelessly beautiful villas in alpine style, harmoniously embedded in the landscape with plenty of peace and privacy.