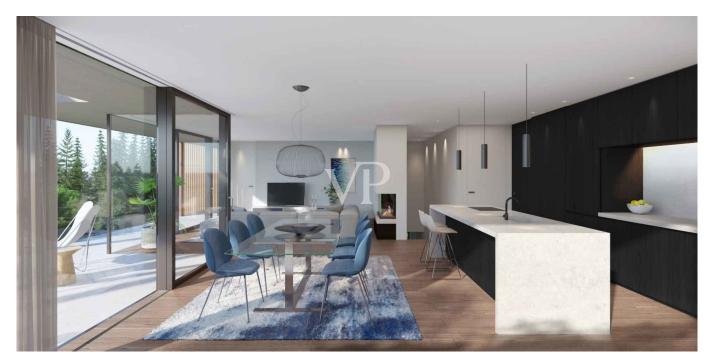

### A first impression

There are places where you immediately feel a very special energy. Places that cast a spell over you and never let go. Places that you have never been to and yet immediately feel at home. One such unique place of power is "Arboris": a modern alpine retreat in a larch forest on a sunny high plateau in the southwest of South Tyrol. This unique project is being built close to the golf course, on the edge of a quiet residential area. Two comfortable chalets with private gardens nestle against an enchanting forest. A wellness loggia with panoramic sauna is integrated into the garden of each villa. The construction is characterized by a lot of privacy, light-flooded rooms with generous window areas, high construction quality and high-quality turnkey fittings. Completion is imminent. Now is the ideal time to choose the furnishings. Floor coverings and sanitary facilities can be specially designed according to the customer's wishes. It is also possible to have the chalets fully furnished.

In only 30 minutes in Bolzano and on the Brenner freeway, in 15 minutes in the ski area Obereggen and Dolomiti Superski directly at the well-maintained 18-hole golf club Petersberg; high construction quality generous window surfaces in triple glazing, wellness loggia with panoramic sauna in the private garden, wood-burning stove in the open living area high-quality turnkey equipment.

Design details such as floor-to-ceiling doors, frameless fixed glazing, flush-to-floor showers and flush skirting boards included, modern building services, building automation.

Klimahaus Standard A

The floor plans are adaptable to your wishes and needs.