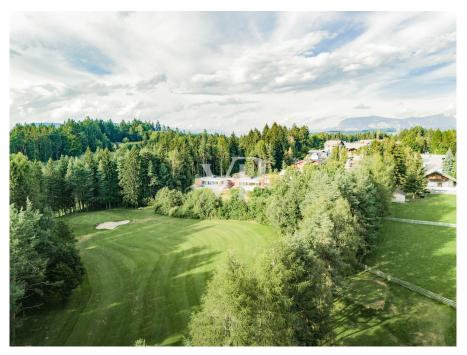

In only 30 minutes in Bolzano and on the Brenner freeway, in 15 minutes in the ski area Obereggen and Dolomiti Superski directly at the well-maintained 18-hole golf club Petersberg; high construction quality generous window surfaces in triple glazing, wellness loggia with panoramic sauna in the private garden, wood-burning stove in the open living area high-quality turnkey equipment.

### All about the location

Just half an hour's drive above the provincial capital of Bolzano lies the idyllic village of Petersberg at 1380 m above sea level. If you are looking for peace and unspoiled nature, enjoy the sound of birdsong and the scent of the forest and love clear, fresh mountain air, you will feel at home in Petersberg - without having to sacrifice any comfort. Against the magnificent backdrop of the Dolomite mountains Rosengarten, Latemar, Weißhorn and Schwarzhorn, nature lovers, hikers and winter sports enthusiasts will find a paradise of opportunities to indulge their passions. Golfers' hearts also beat faster here: the 18-hole Petersberg golf course is located in the middle of the impressively beautiful landscape. Flight: The direct connection by plane is also ideal: Berlin - Bolzano approx. 90 minutes flight time 3x per week Wednesday, Friday, Sunday Hamburg - Bolzano approx. 105 minutes flight time 4x per week Tuesday, Thursday, Saturday, Sunday Düsseldorf -Bolzano approx. 90 minutes flight time 3x per week Tuesday, Thursday, Sunday Stuttgart - Bolzano approx. 45 minutes flight time 2x per week Thursday, Sunday Kassel - Bolzano approx. 60 minutes flight time 2x per week Monday, FridayDirect flight