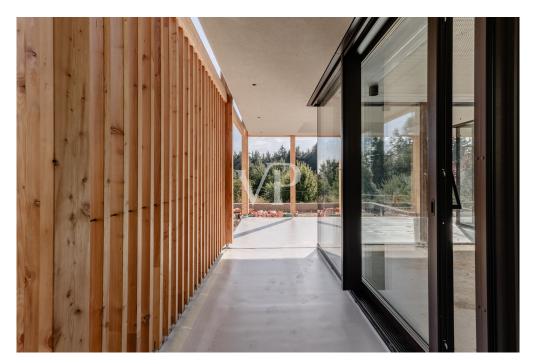

### A first impression

There are places where you immediately feel a very special energy. Places that cast a spell over you and never let go. Places that you have never been to and yet immediately feel at home. One such unique place of power is "Arboris": a modern alpine retreat in a larch forest on a sunny high plateau in the southwest of South Tyrol. This unique project is being built close to the golf course, on the edge of a quiet residential area. Two comfortable chalets with private gardens nestle against an enchanting forest. A wellness loggia with panoramic sauna is integrated into the garden of each villa. The construction is characterized by a lot of privacy, light-flooded rooms with generous window areas, high construction quality and high-quality turnkey fittings. Completion is imminent. Now is the ideal time to choose the furnishings. Floor coverings and sanitary facilities can be specially designed according to the customer's wishes. It is also possible to have the chalets fully furnished.

In only 30 minutes in Bolzano and on the Brenner freeway, in 15 minutes in the ski area Obereggen and Dolomiti Superski directly at the well-maintained 18-hole golf club Petersberg; high construction quality generous window surfaces in triple glazing, wellness loggia with panoramic sauna in the private garden, wood-burning stove in the open living area high-quality turnkey equipment.