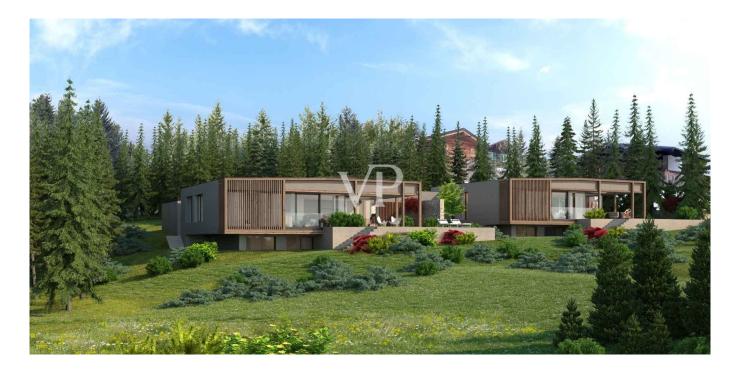

### A first impression

There are places where you immediately feel a very special energy. Places that cast a spell over you and never let go. Places that you have never been to and yet immediately feel at home. One such unique place of power is "Arboris": a modern alpine retreat in a larch forest on a sunny high plateau in the southwest of South Tyrol. This unique project is being built close to the golf course, on the edge of a quiet residential area. Two comfortable chalets with private gardens nestle against an enchanting forest. A wellness loggia with panoramic sauna is integrated into the garden of each villa. The construction is characterized by a lot of privacy, light-flooded rooms with generous window areas, high construction quality and high-quality turnkey fittings. Completion is imminent. Now is the ideal time to choose the furnishings. Floor coverings and sanitary facilities can be specially designed according to the customer's wishes. It is also possible to have the chalets fully furnished.

The project stands for comfort, quality and design: a unique retreat in a magical place. At a glance:

Two modern and at the same time timelessly beautiful villas in alpine style, harmoniously embedded in the landscape with plenty of peace and privacy.