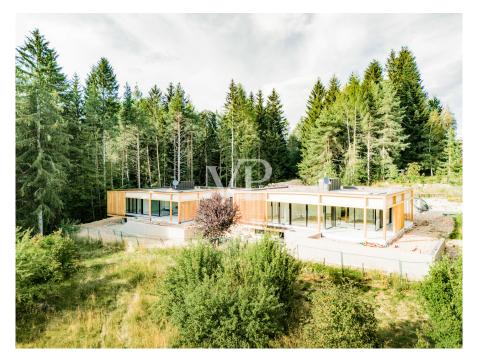

### A first impression

There are places where you immediately feel a very special energy. Places that cast a spell over you and never let go. Places that you have never been to and yet immediately feel at home. One such unique place of power is "Arboris": a modern alpine retreat in a larch forest on a sunny high plateau in the southwest of South Tyrol. This unique project is being built close to the golf course, on the edge of a quiet residential area. Two comfortable chalets with private gardens nestle against an enchanting forest. A wellness loggia with panoramic sauna is integrated into the garden of each villa. The construction is characterized by a lot of privacy, light-flooded rooms with generous window areas, high construction quality and high-quality turnkey fittings. Completion is imminent. Now is the ideal time to choose the furnishings. Floor coverings and sanitary facilities can be specially designed according to the customer's wishes. It is also possible to have the chalets fully furnished.

The project stands for comfort, quality and design: a unique retreat in a magical place. At a glance:

Two modern and at the same time timelessly beautiful villas in alpine style, harmoniously embedded in the landscape with plenty of peace and privacy.