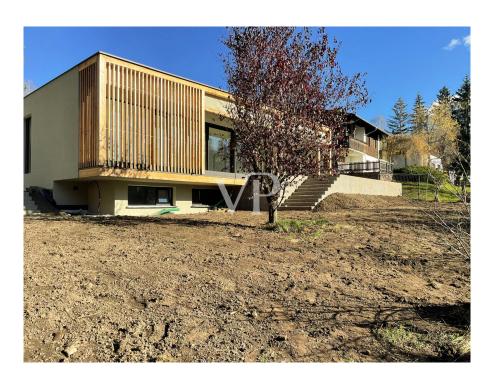

#### A first impression

There are places where you immediately feel a very special energy. Places that cast a spell over you and never let go. Places that you have never been to and yet immediately feel at home. One such unique place of power is "Arboris": a modern alpine retreat in a larch forest on a sunny high plateau in the southwest of South Tyrol. This unique project is being built close to the golf course, on the edge of a quiet residential area. Two comfortable chalets with private gardens nestle against an enchanting forest. A wellness loggia with panoramic sauna is integrated into the garden of each villa. The construction is characterized by a lot of privacy, light-flooded rooms with generous window areas, high construction quality and high-quality turnkey fittings. Completion is imminent. Now is the ideal time to choose the furnishings. Floor coverings and sanitary facilities can be specially designed according to the customer's wishes. It is also possible to have the chalets fully furnished.