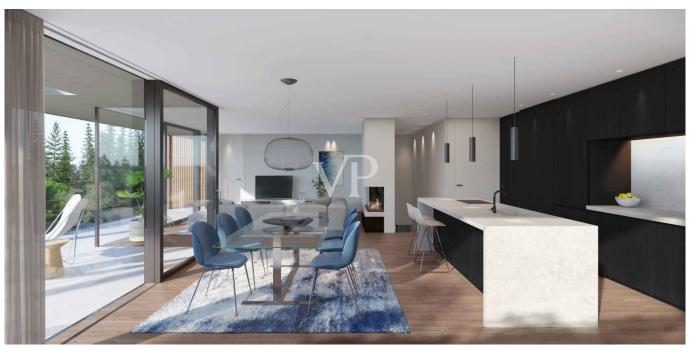

#### A first impression

There are places where you immediately feel a very special energy. Places that cast a spell over you and never let go. Places that you have never been to and yet immediately feel at home. One such unique place of power is "Arboris": a modern alpine retreat in a larch forest on a sunny high plateau in the southwest of South Tyrol. This unique project is being built close to the golf course, on the edge of a quiet residential area. Two comfortable chalets with private gardens nestle against an enchanting forest. A wellness loggia with panoramic sauna is integrated into the garden of each villa. The construction is characterized by a lot of privacy, light-flooded rooms with generous window areas, high construction quality and high-quality turnkey fittings. Completion is imminent. Now is the ideal time to choose the furnishings. Floor coverings and sanitary facilities can be specially designed according to the customer's wishes. It is also possible to have the chalets fully furnished.

In only 30 minutes in Bolzano and on the Brenner freeway, in 15 minutes in the ski area Obereggen and Dolomiti Superski directly at the well-maintained 18-hole golf club Petersberg; high construction quality generous window surfaces in triple glazing, wellness loggia with panoramic sauna in the private garden, wood-burning stove in the open living area high-quality turnkey equipment.

Design details such as floor-to-ceiling doors, frameless fixed glazing, flush-to-floor showers and flush skirting boards included, modern building services, building automation.

Klimahaus Standard A

The floor plans are adaptable to your wishes and needs.