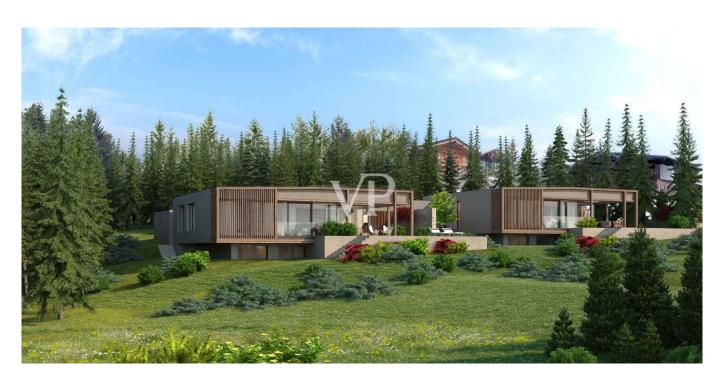

#### A first impression

There are places where you immediately feel a very special energy. Places that cast a spell over you and never let go. Places that you have never been to and yet immediately feel at home. One such unique place of power is "Arboris": a modern alpine retreat in a larch forest on a sunny high plateau in the southwest of South Tyrol. This unique project is being built close to the golf course, on the edge of a quiet residential area. Two comfortable chalets with private gardens nestle against an enchanting forest. A wellness loggia with panoramic sauna is integrated into the garden of each villa. The construction is characterized by a lot of privacy, light-flooded rooms with generous window areas, high construction quality and high-quality turnkey fittings. Completion is imminent. Now is the ideal time to choose the furnishings. Floor coverings and sanitary facilities can be specially designed according to the customer's wishes. It is also possible to have the chalets fully furnished.

The project stands for comfort, quality and design: a unique retreat in a magical place. At a glance:

Two modern and at the same time timelessly beautiful villas in alpine style, harmoniously embedded in the landscape with plenty of peace and privacy.