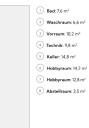

# At a glance

| Property ID  | IT23415481               |
|--------------|--------------------------|
| Living Space | ca. 172,6 m <sup>2</sup> |
| Rooms        | 5                        |
| Bedrooms     | 3                        |
| Bathrooms    | 4                        |

| Purchase Price | On request             |
|----------------|------------------------|
| Commission     | commissionable         |
| Total Space    | ca. 317 m <sup>2</sup> |
| Usable Space   | ca. 224 m²             |
| Equipment      | Terrace                |