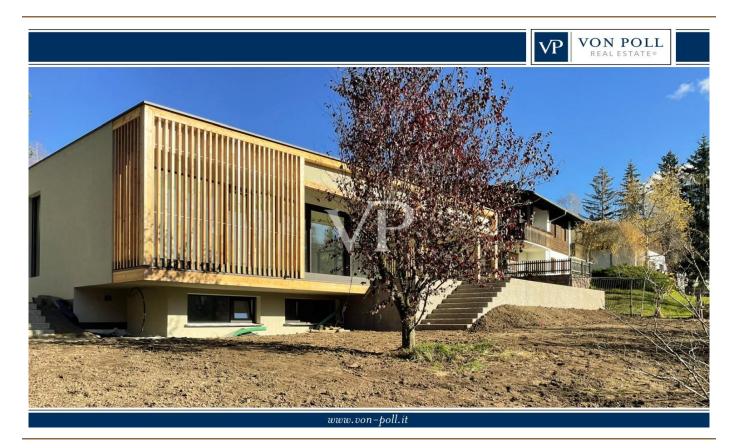

#### A first impression

There are places where you immediately feel a very special energy. Places that cast a spell over you and never let go. Places that you have never been to and yet immediately feel at home. One such unique place of power is "Arboris": a modern alpine retreat in a larch forest on a sunny high plateau in the southwest of South Tyrol. This unique project is being built close to the golf course, on the edge of a quiet residential area. Two comfortable chalets with private gardens nestle against an enchanting forest. A wellness loggia with panoramic sauna is integrated into the garden of each villa. The construction is characterized by a lot of privacy, light-flooded rooms with generous window areas, high construction quality and high-quality turnkey fittings. Completion is imminent. Now is the ideal time to choose the furnishings. Floor coverings and sanitary facilities can be specially designed according to the customer's wishes. It is also possible to have the chalets fully furnished.