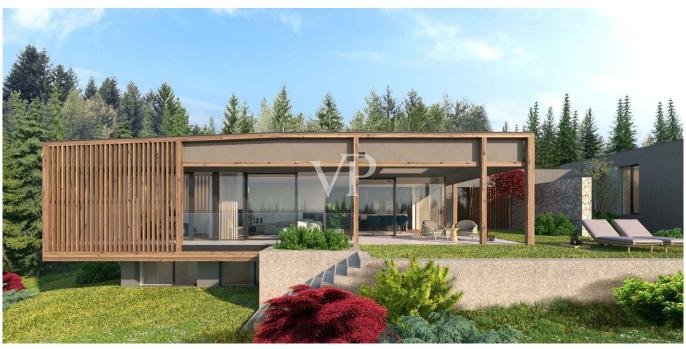

#### A first impression

There are places where you immediately feel a very special energy. Places that cast a spell over you and never let go. Places that you have never been to and yet immediately feel at home. One such unique place of power is "Arboris": a modern alpine retreat in a larch forest on a sunny high plateau in the southwest of South Tyrol. This unique project is being built close to the golf course, on the edge of a quiet residential area. Two comfortable chalets with private gardens nestle against an enchanting forest. A wellness loggia with panoramic sauna is integrated into the garden of each villa. The construction is characterized by a lot of privacy, light-flooded rooms with generous window areas, high construction quality and high-quality turnkey fittings. Completion is imminent. Now is the ideal time to choose the furnishings. Floor coverings and sanitary facilities can be specially designed according to the customer's wishes. It is also possible to have the chalets fully furnished.

The project stands for comfort, quality and design: a unique retreat in a magical place. At a glance:

Two modern and at the same time timelessly beautiful villas in alpine style, harmoniously embedded in the landscape with plenty of peace and privacy.