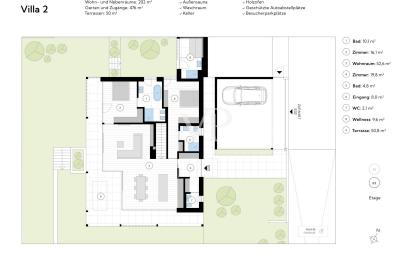

ut the location
- Contact partner



# At a glance

| Property ID  | IT23415481               |
|--------------|--------------------------|
| Living Space | ca. 172,6 m <sup>2</sup> |
| Rooms        | 5                        |
| Bedrooms     | 3                        |
| Bathrooms    | 4                        |

| Purchase Price | On request             |
|----------------|------------------------|
| Commission     | commissionable         |
| Total Space    | ca. 317 m <sup>2</sup> |
| Usable Space   | ca. 224 m²             |
| Equipment      | Terrace                |











































































# Floor plans











# $317\ m^2_{\text{\tiny Handelsfläche}}$



Wohn- und Nebenräume: 202 m² Garten und Zugänge: 476 m² Terrassen: 50 m²





# $301 \; m^2_{\text{\tiny Handelsfläche}}$



VALA 92 ROOR 01



















This floor plan is not to scale. The documents were given to us by the client. For this reason, we cannot guarantee the accuracy of the information.



#### A first impression

There are places where you immediately feel a very special energy. Places that cast a spell over you and never let go. Places that you have never been to and yet immediately feel at home. One such unique place of power is "Arboris": a modern alpine retreat in a larch forest on a sunny high plateau in the southwest of South Tyrol. This unique project is being built close to the golf course, on the edge of a quiet residential area. Two comfortable chalets with private gardens nestle against an enchanting forest. A wellness loggia wit