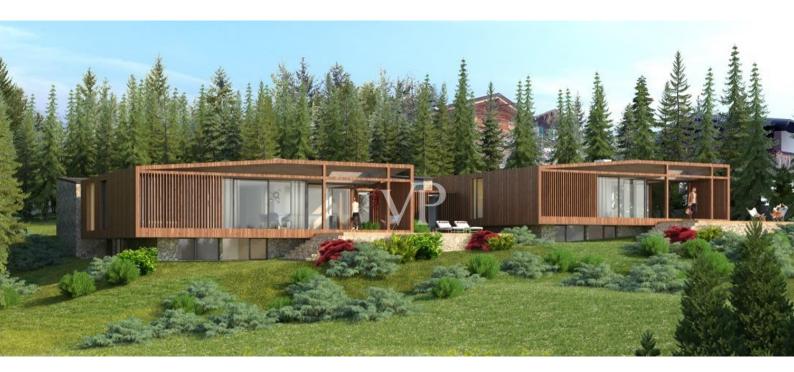

#### A first impression

There are places where you immediately feel a very special energy. Places that cast a spell over you and never let go. Places that you have never been to and yet immediately feel at home. One such unique place of power is "Arboris": a modern alpine retreat in a larch forest on a sunny high plateau in the southwest of South Tyrol. This unique project is being built close to the golf course, on the edge of a quiet residential area. Two comfortable chalets with private gardens nestle against an enchanting forest. A wellness loggia with panoramic sauna is integrated into the garden of each villa. The construction is characterized by a lot of privacy, light-flooded rooms with generous window areas, high construction quality and high-quality turnkey fittings. Completion is imminent. Now is the ideal time to choose the furnishings. Floor coverings and sanitary facilities can be specially designed according to the customer's wishes. It is also possible to have the chalets fully furnished.

The project stands for comfort, quality and design: a unique retreat in a magical place. At a glance:

Two modern and at the same time timelessly beautiful villas in alpine style, harmoniously embedded in the landscape with plenty of peace and privacy.