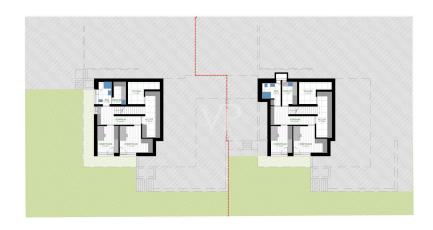

AND AREA: 865 m<sup>2</sup>



- At a glance
- The property
- Floor plans
- A first impression
- Details of amenities
- All about the location
- Contact partner



# At a glance

| Property ID  | IT23415481               |
|--------------|--------------------------|
| Living Space | ca. 172,6 m <sup>2</sup> |
| Rooms        | 5                        |
| Bedrooms     | 3                        |
| Bathrooms    | 4                        |

| Purchase Price | On request             |
|----------------|------------------------|
| Commission     | commissionable         |
| Total Space    | ca. 317 m <sup>2</sup> |
| Usable Space   | ca. 224 m²             |
| Equipment      | Terrace                |











































































# Floor plans











# $317\ m^2_{\text{\tiny Handelsfläche}}$



Wohn- und Nebenräume: 202 m² Garten und Zugänge: 476 m² Terrassen: 50 m²





# $301 \; m^2_{\text{\tiny Handelsfläche}}$



VALA 92 ROOR 01



















This floor plan is not to scale. The documents were given to us by the client. For this reason, we cannot guarantee the accuracy of the information.



#### A first impression

There are places where you immediately feel a very special energy. Places that cast a spell over you and never let go. Places that you have never been to and yet immediately feel at home. One such unique place of power is "Arboris": a modern alpine retreat in a larch forest on a sunny high plateau in the southwest of South Tyrol. This unique project is being built close to the golf course, on the edge of a