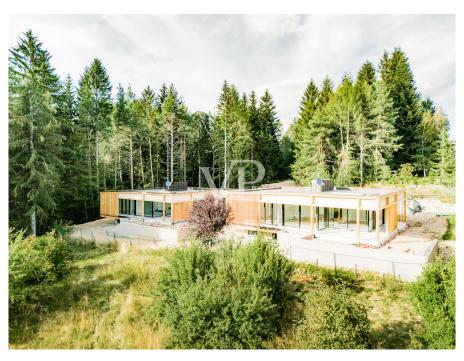

#### A first impression

There are places where you immediately feel a very special energy. Places that cast a spell over you and never let go. Places that you have never been to and yet immediately feel at home. One such unique place of power is "Arboris": a modern alpine retreat in a larch forest on a sunny high plateau in the southwest of South Tyrol. This unique project is being built close to the golf course, on the edge of a quiet residential area. Two comfortable chalets with private gardens nestle against an enchanting forest. A wellness loggia with panoramic sauna is integrated into the garden of each villa. The construction is characterized by a lot of privacy, light-flooded rooms with generous window areas, high construction quality and high-quality turnkey fittings. Completion is imminent. Now is the ideal time to choose the furnishings. Floor coverings and sanitary facilities can be specially designed according to the customer's wishes. It is also possible to have the chalets fully furnished.

The project stands for comfort, quality and design: a unique retreat in a magical place. At a glance:

Two modern and at the same time timelessly beautiful villas in alpine style, harmoniously embedded in the landscape with plenty of peace and privacy.