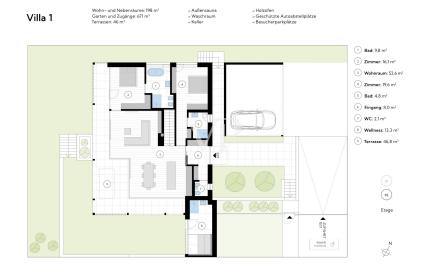

# Floor plans

# $317\ m^2_{\text{\tiny Handelsfläche}}$

Wohn- und Nebenräume: 202 m² Garten und Zugänge: 476 m² Terrassen: 50 m²