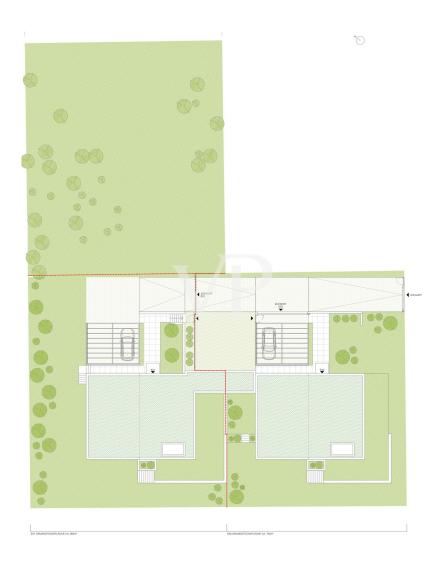

# Floor plans

# $317\ m^2_{\text{\tiny Handelsfläche}}$

Wohn- und Nebenräume: 202 m² Garten und Zugänge: 476 m² Terrassen: 50 m²