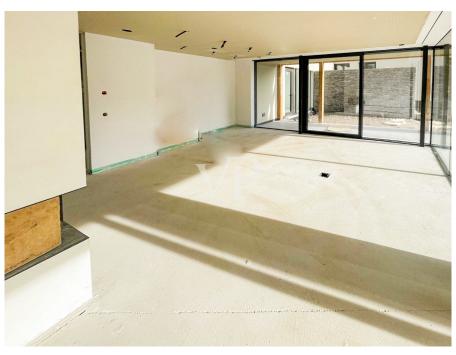

#### A first impression

There are places where you immediately feel a very special energy. Places that cast a spell over you and never let go. Places that you have never been to and yet immediately feel at home. One such unique place of power is "Arboris": a modern alpine retreat in a larch forest on a sunny high plateau in the southwest of South Tyrol. This unique project is being built close to the golf course, on the edge of a quiet residential area. Two comfortable chalets with private gardens nestle against an enchanting forest. A wellness loggia with panoramic sauna is integrated into the garden of each villa. The construction is characterized by a lot of privacy, light-flooded rooms with generous window areas, high construction quality and high-quality turnkey fittings. Completion is imminent. Now is the ideal time to choose the furnishings. Floor coverings and sanitary facilities can be specially designed according to the customer's wishes. It is also possible to have the chalets fully furnished.