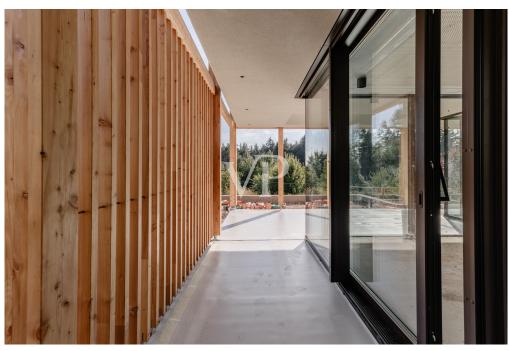

#### A first impression

There are places where you immediately feel a very special energy. Places that cast a spell over you and never let go. Places that you have never been to and yet immediately feel at home. One such unique place of power is "Arboris": a modern alpine retreat in a larch forest on a sunny high plateau in the southwest of South Tyrol. This unique project is being built close to the golf course, on the edge of a quiet residential area. Two comfortable chalets with private gardens nestle against an enchanting forest. A wellness loggia with panoramic sauna is integrated into the garden of each villa. The construction is characterized by a lot of privacy, light-flooded rooms with generous window areas, high construction quality and high-quality turnkey fittings. Completion is imminent. Now is the ideal time to choose the furnishings. Floor coverings and sanitary facilities can be specially designed according to the customer's wishes. It is also possible to have the chalets fully furnished.

In only 30 minutes in Bolzano and on the Brenner freeway, in 15 minutes in the ski area Obereggen and Dolomiti Superski directly at the well-maintained 18-hole golf club Petersberg; high construction quality generous window surfaces in triple glazing, wellness loggia with panoramic sauna in the private garden, wood-burning stove in the open living area high-quality turnkey equipment.

Design details such as floor-to-ceiling doors, frameless fixed glazing, flush-to-floor showers and flush skirting boards included, modern building services, building automation.

Klimahaus Standard A

The floor plans are adaptable to your wishes and needs.