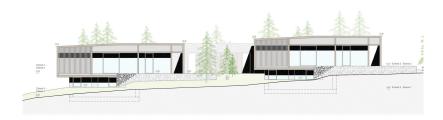

# Floor plans

# $317\ m^2_{\text{\tiny Handelsfläche}}$

Wohn- und Nebenräume: 202 m² Garten und Zugänge: 476 m² Terrassen: 50 m²