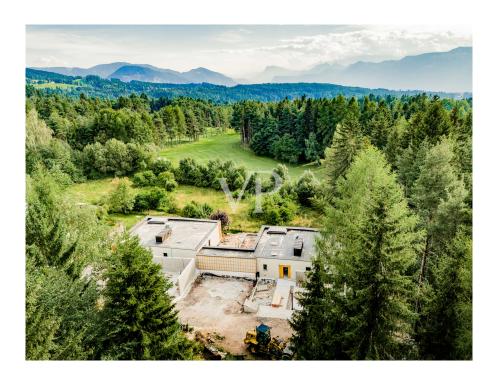

#### A first impression

There are places where you immediately feel a very special energy. Places that cast a spell over you and never let go. Places that you have never been to and yet immediately feel at home. One such unique place of power is "Arboris": a modern alpine retreat in a larch forest on a sunny high plateau in the southwest of South Tyrol. This unique project is being built close to the golf course, on the edge of a quiet residential area. Two comfortable chalets with private gardens nestle against an enchanting forest. A wellness loggia with panoramic sauna is integrated into the garden of each villa. The construction is characterized by a lot of privacy, light-flooded rooms with generous window areas, high construction quality and high-quality turnkey fittings. Completion is imminent. Now is the ideal time to choose the furnishings. Floor coverings and sanitary facilities can be specially designed according to the customer's wishes. It is also possible to have the chalets fully furnished.