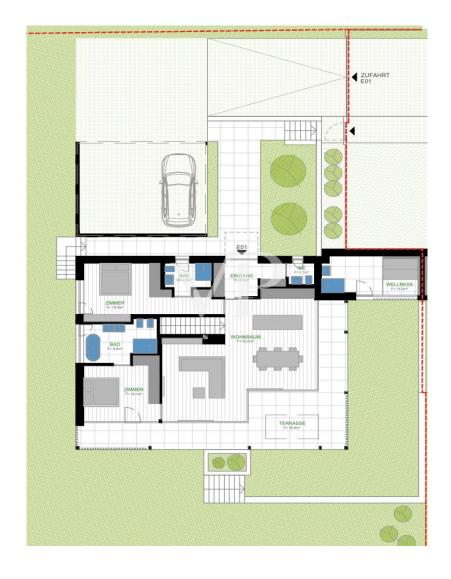

# Floor plans

Design details such as floor-to-ceiling doors, frameless fixed glazing, flush-to-floor showers and flush skirting boards included, modern building services, building automation.

Klimahaus Standard A

The floor plans are adaptable to your wishes and needs.