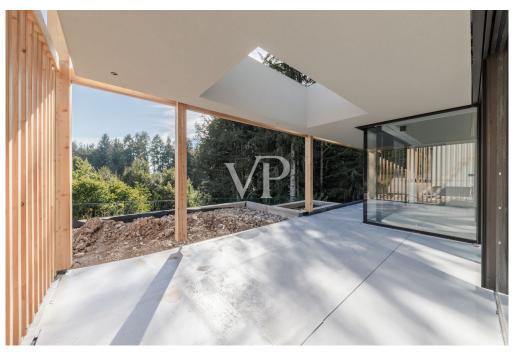

#### A first impression

There are places where you immediately feel a very special energy. Places that cast a spell over you and never let go. Places that you have never been to and yet immediately feel at home. One such unique place of power is "Arboris": a modern alpine retreat in a larch forest on a sunny high plateau in the southwest of South Tyrol. This unique project is being built close to the golf course, on the edge of a quiet residential area. Two comfortable chalets with private gardens nestle against an enchanting forest. A wellness loggia with panoramic sauna is integrated into the garden of each villa. The construction is characterized by a lot of privacy, light-flooded rooms with generous window areas, high construction quality and high-quality turnkey fittings. Completion is imminent. Now is the ideal time to choose the furnishings. Floor coverings and sanitary facilities can be specially designed according to the customer's wishes. It is also possible to have the chalets fully furnished.

Design details such as floor-to-ceiling doors, frameless fixed glazing, flush-to-floor showers and flush skirting boards included, modern building services, building automation.

Klimahaus Standard A

The floor plans are adaptable to your wishes and needs.