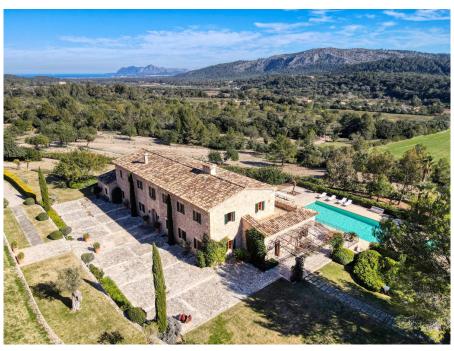

## A first impression

Exclusive finca in an elevated position near Pollensa with unique views over the valley of Axartell. This high quality and noble finca is situated on a plot of 10 ha with a constructed area of approximately 1000 m2. A majestic driveway leads to the main house with an elegant entrance hall. From here, all areas of the house can be accessed, such as the living room with fireplace and adjoining TV room with fireplace, the generously designed eat-in kitchen with modern country kitchen and adjoining dining room. From this level, you can access the wonderful covered terrace with its incorruptible view of the valley. On the upper floor there are four bedrooms, all of them with en-suite bathrooms. The whole house is bright and spacious, with quality materials throughout, such as wooden beamed ceilings, antique doors, antique terracotta floors, underfloor heating and many stylish details. In the basement there are two further bedrooms, a large wine cellar, a games room and another very large room which could house a spa with indoor pool. Another guest house could be developed. The large pool with its marvellous terrace and the fantastically manicured garden with its lush tree population offer a dreamlike ambience. This finca in the north of Mallorca is an ideal property for special demand with absolute privacy in the most exclusive location of Pollensa.