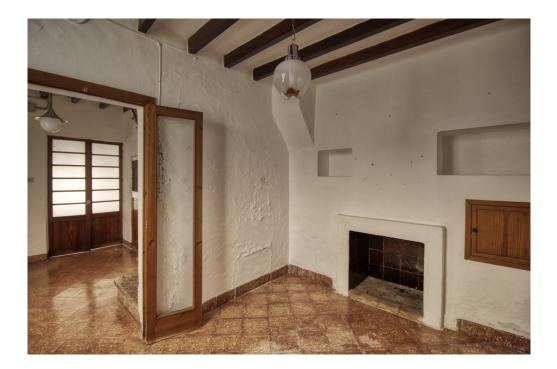

## A first impression

For sale this large house to reform with fantastic terrace of 38 square meters with views to the village and Puig de Maria. It is located in a very good area in the heart of Pollensa. The property has a traditional house and a flat type Coliving with separate entrance. The traditional house is distributed in ground floor, first floor and first floor with an upper terrace of about 38 square metres. On the ground floor there is a large entrance hall connected to another room. A cosy living room with fireplace, small inner courtyard, with a small toilet and porch with fireplace, separate kitchen, separate living room with fireplace and distributor with old pantry under the stairs. On the first floor, hallway, double bedroom with balcony, bathroom with bathtub and a second double bedroom with wooden beams and large window. On the first floor at the back, separate bedroom with balcony. The duplex flat, on the ground floor there is a separate staircase leading to the first floor with a pleasant living-dining room with large window, small kitchen, on the first floor the hall, 2 double bedrooms with views, bathroom with shower, balcony terrace with utility room. The wooden beams, some of its stone walls, old tiles, large windows which allow the entrance of a lot of natural light, old staircase with Majorcan marble steps. Structurally it is in a good state of conservation, an interesting property to reform or convert into a single dwelling according to each need. Do not miss this great opportunity and contact us to visit.