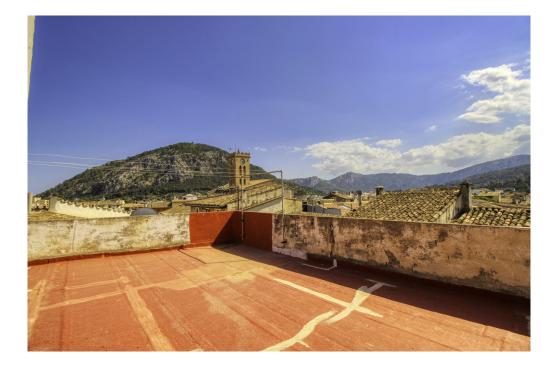

## A first impression

For sale this large house to reform with fantastic terrace of 38 square meters with views to the village and Puig de Maria. It is located in a very good area in the heart of Pollensa. The property has a traditional house and a flat type Coliving with separate entrance. The traditional house is distributed in ground floor, first floor and first floor with an upper terrace of about 38 square metres. On the ground floor there is a large entrance hall connected to another room. A cosy living room with fireplace, small inner courtyard, with a small toilet and porch with fireplace, separate kitchen, separate living room with fireplace and distributor with old pantry under the stairs. On the first floor, hallway, double bedroom with balcony, bathroom with bathtub and a second double bedroom with wooden beams and large window. On the first floor at the back, separate bedroom with balcony. The duplex flat, on the ground floor there is a separate staircase leading to the first floor with a pleasant living-dining room with large window, small kitchen, on the first floor the hall, 2 double bedrooms with views, bathroom with shower, balcony terrace with utility room. The wooden beams, some of its stone walls, old tiles, large windows which allow the entrance of a lot of natural light, old staircase with Majorcan marble steps. Structurally it is in a good state of conservation, an interesting property to reform or convert into a single dwelling according to each need. Do not miss this great opportunity and contact us to visit.