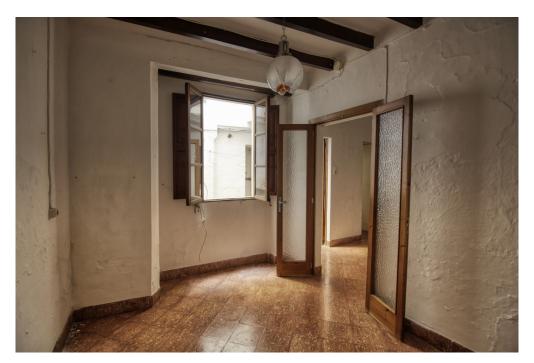

## A first impression

For sale this large house to reform with fantastic terrace of 38 square meters with views to the village and Puig de Maria. It is located in a very good area in the heart of Pollensa. The property has a traditional house and a flat type Coliving with separate entrance. The traditional house is distributed in ground floor, first floor and first floor with an upper terrace of about 38 square metres. On the ground floor there is a large entrance hall connected to another room. A cosy living room with fireplace, small inner courtyard, with a small toilet and porch with fireplace, separate kitchen, separate living room with fireplace and distributor with old pantry under the stairs. On the first floor, hallway, double bedroom with balcony, bathroom with bathtub and a second double bedroom with wooden beams and large window. On the first floor at the back, separate bedroom with balcony. The duplex flat, on the ground floor there is a separate staircase leading to the first floor with a pleasant living-dining room with large window, small kitchen, on the first floor the hall, 2 double bedrooms with views, bathroom with shower, balcony terrace with utility room. The wooden beams, some of its stone walls, old tiles, large windows which allow the entrance of a lot of natural light, old staircase with Majorcan marble steps. Structurally it is in a good state of conservation, an interesting property to reform or convert into a single dwelling according to each need. Do not miss this great opportunity and contact us to visit.