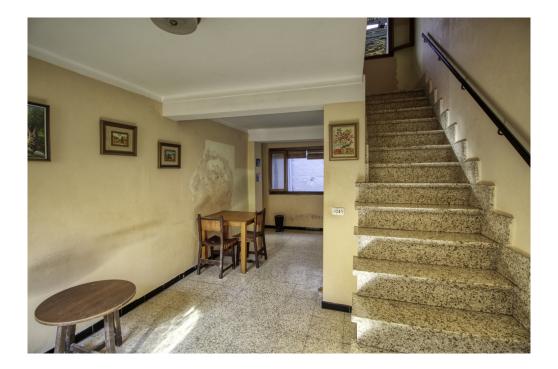

## A first impression

For sale this large house to reform with fantastic terrace of 38 square meters with views to the village and Puig de Maria. It is located in a very good area in the heart of Pollensa. The property has a traditional house and a flat type Coliving with separate entrance. The traditional house is distributed in ground floor, first floor and first floor with an upper terrace of about 38 square metres. On the ground floor there is a large entrance hall connected to another room. A cosy living room with fireplace, small inner courtyard, with a small toilet and porch with fireplace, separate kitchen, separate living room with fireplace and distributor with old pantry under the stairs. On the first floor, hallway, double bedroom with balcony, bathroom with bathtub and a second double bedroom with wooden beams and large window. On the first floor at the back, separate bedroom with balcony. The duplex flat, on the ground floor there is a separate staircase leading to the first floor with a pleasant living-dining room with large window, small kitchen, on the first floor the hall, 2 double bedrooms with views, bathroom with shower, balcony terrace with utility room. The wooden beams, some of its stone walls, old tiles, large windows which allow the entrance of a lot of natural light, old staircase with Majorcan marble steps. Structurally it is in a good state of conservation, an interesting property to reform or convert into a single dwelling according to each need. Do not miss this great opportunity and contact us to visit.