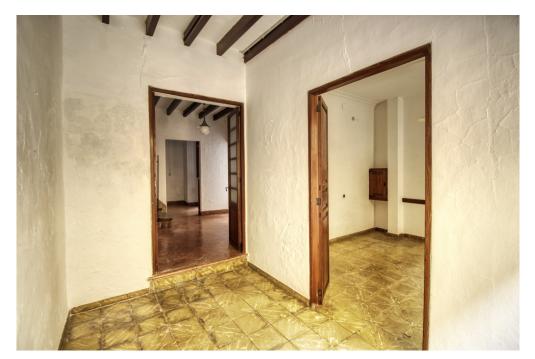

## A first impression

For sale this large house to reform with fantastic terrace of 38 square meters with views to the village and Puig de Maria. It is located in a very good area in the heart of Pollensa. The property has a traditional house and a flat type Coliving with separate entrance. The traditional house is distributed in ground floor, first floor and first floor with an upper terrace of about 38 square metres. On the ground floor there is a large entrance hall connected to another room. A cosy living room with fireplace, small inner courtyard, with a small toilet and porch with fireplace, separate kitchen, separate living room with fireplace and distributor with old pantry under the stairs. On the first floor, hallway, double bedroom with balcony, bathroom with bathtub and a second double bedroom with wooden beams and large window. On the first floor at the back, separate bedroom with balcony. The duplex flat, on the ground floor there is a separate staircase leading to the first floor with a pleasant living-dining room with large window, small kitchen, on the first floor the hall, 2 double bedrooms with views, bathroom with shower, balcony terrace with utility room. The wooden beams, some of its stone walls, old tiles, large windows which allow the entrance of a lot of natural light, old staircase with Majorcan marble steps. Structurally it is in a good state of conservation, an interesting property to reform or convert into a single dwelling according to each need. Do not miss this great opportunity and contact us to visit.