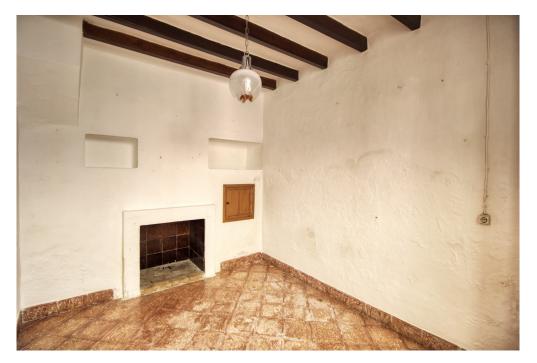

## A first impression

For sale this large house to reform with fantastic terrace of 38 square meters with views to the village and Puig de Maria. It is located in a very good area in the heart of Pollensa. The property has a traditional house and a flat type Coliving with separate entrance. The traditional house is distributed in ground floor, first floor and first floor with an upper terrace of about 38 square metres. On the ground floor there is a large entrance hall connected to another room. A cosy living room with fireplace, small inner courtyard, with a small toilet and porch with fireplace, separate kitchen, separate living room with fireplace and distributor with old pantry under the stairs. On the first floor, hallway, double bedroom with balcony, bathroom with bathtub and a second double bedroom with wooden beams and large window. On the first floor at the back, separate bedroom with balcony. The duplex flat, on the ground floor there is a separate staircase leading to the first floor with a pleasant living-dining room with large window, small kitchen, on the first floor the hall, 2 double bedrooms with views, bathroom with shower, balcony terrace with utility room. The wooden beams, some of its stone walls, old tiles, large windows which allow the entrance of a lot of natural light, old staircase with Majorcan marble steps. Structurally it is in a good state of conservation, an interesting property to reform or convert into a single dwelling according to each need. Do not miss this great opportunity and contact us to visit.