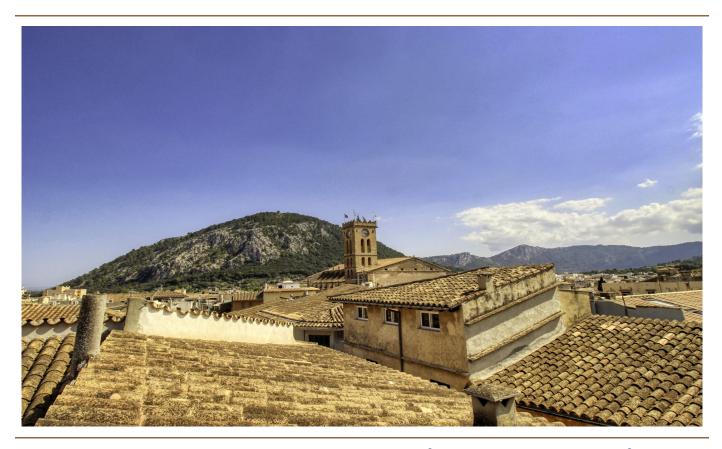

## A first impression

For sale this large house to reform with fantastic terrace of 38 square meters with views to the village and Puig de Maria. It is located in a very good area in the heart of Pollensa. The property has a traditional house and a flat type Coliving with separate entrance. The traditional house is distributed in ground floor, first floor and first floor with an upper terrace of about 38 square metres. On the ground floor there is a large entrance hall connected to another room. A cosy living room with fireplace, small inner courtyard, with a small toilet and porch with fireplace, separate kitchen, separate living room with fireplace and distributor with old pantry under the stairs. On the first floor, hallway, double bedroom with balcony, bathroom with bathtub and a second double bedroom with wooden beams and large window. On the first floor at the back, separate bedroom with balcony. The duplex flat, on the ground floor there is a separate staircase leading to the first floor with a pleasant living-dining room with large window, small kitchen, on the first floor the hall, 2 double bedrooms with views, bathroom with shower, balcony terrace with utility room. The wooden beams, some of its stone walls, old tiles, large windows which allow the entrance of a lot of natural light, old staircase with Majorcan marble steps. Structurally it is in a good state of conservation, an interesting property to reform or convert into a single dwelling according to each need. Do not miss this great opportunity and contact us to visit.