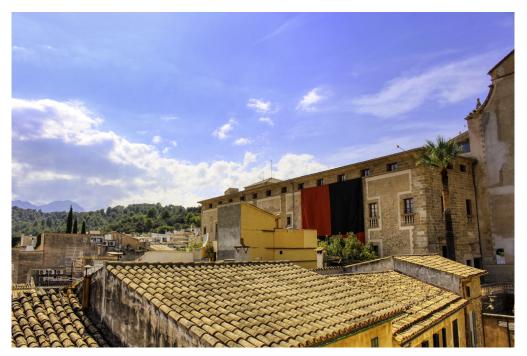

## A first impression

For sale this large house to reform with fantastic terrace of 38 square meters with views to the village and Puig de Maria. It is located in a very good area in the heart of Pollensa. The property has a traditional house and a flat type Coliving with separate entrance. The traditional house is distributed in ground floor, first floor and first floor with an upper terrace of about 38 square metres. On the ground floor there is a large entrance hall connected to another room. A cosy living room with fireplace, small inner courtyard, with a small toilet and porch with fireplace, separate kitchen, separate living room with fireplace and distributor with old pantry under the stairs. On the first floor, hallway, double bedroom with balcony, bathroom with bathtub and a second double bedroom with wooden beams and large window. On the first floor at the back, separate bedroom with balcony. The duplex flat, on the ground floor there is a separate staircase leading to the first floor with a pleasant living-dining room with large window, small kitchen, on the first floor the hall, 2 double bedrooms with views, bathroom with shower, balcony terrace with utility room. The wooden beams, some of its stone walls, old tiles, large windows which allow the entrance of a lot of natural light, old staircase with Majorcan marble steps. Structurally it is in a good state of conservation, an interesting property to reform or convert into a single dwelling according to each need. Do not miss this great opportunity and contact us to visit.