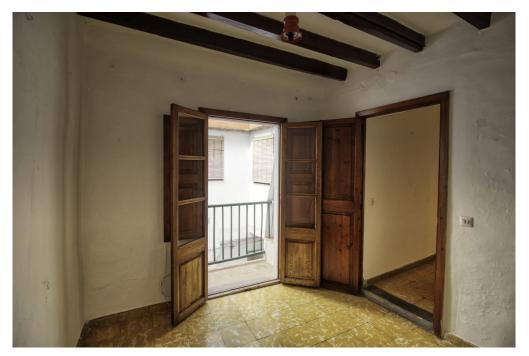

## A first impression

For sale this large house to reform with fantastic terrace of 38 square meters with views to the village and Puig de Maria. It is located in a very good area in the heart of Pollensa. The property has a traditional house and a flat type Coliving with separate entrance. The traditional house is distributed in ground floor, first floor and first floor with an upper terrace of about 38 square metres. On the ground floor there is a large entrance hall connected to another room. A cosy living room with fireplace, small inner courtyard, with a small toilet and porch with fireplace, separate kitchen, separate living room with fireplace and distributor with old pantry under the stairs. On the first floor, hallway, double bedroom with balcony, bathroom with bathtub and a second double bedroom with wooden beams and large window. On the first floor at the back, separate bedroom with balcony. The duplex flat, on the ground floor there is a separate staircase leading to the first floor with a pleasant living-dining room with large window, small kitchen, on the first floor the hall, 2 double bedrooms with views, bathroom with shower, balcony terrace with utility room. The wooden beams, some of its stone walls, old tiles, large windows which allow the entrance of a lot of natural light, old staircase with Majorcan marble steps. Structurally it is in a good state of conservation, an interesting property to reform or convert into a single dwelling according to each need. Do not miss this great opportunity and contact us to visit.