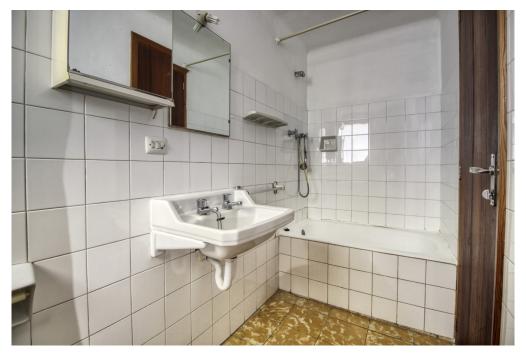

## A first impression

For sale this large house to reform with fantastic terrace of 38 square meters with views to the village and Puig de Maria. It is located in a very good area in the heart of Pollensa. The property has a traditional house and a flat type Coliving with separate entrance. The traditional house is distributed in ground floor, first floor and first floor with an upper terrace of about 38 square metres. On the ground floor there is a large entrance hall connected to another room. A cosy living room with fireplace, small inner courtyard, with a small toilet and porch with fireplace, separate kitchen, separate living room with fireplace and distributor with old pantry under the stairs. On the first floor, hallway, double bedroom with balcony, bathroom with bathtub and a second double bedroom with wooden beams and large window. On the first floor at the back, separate bedroom with balcony. The duplex flat, on the ground floor there is a separate staircase leading to the first floor with a pleasant living-dining room with large window, small kitchen, on the first floor the hall, 2 double bedrooms with views, bathroom with shower, balcony terrace with utility room. The wooden beams, some of its stone walls, old tiles, large windows which allow the entrance of a lot of natural light, old staircase with Majorcan marble steps. Structurally it is in a good state of conservation, an interesting property to reform or convert into a single dwelling according to each need. Do not miss this great opportunity and contact us to visit.