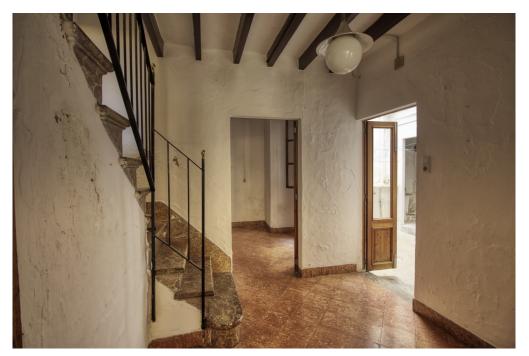

## A first impression

For sale this large house to reform with fantastic terrace of 38 square meters with views to the village and Puig de Maria. It is located in a very good area in the heart of Pollensa. The property has a traditional house and a flat type Coliving with separate entrance. The traditional house is distributed in ground floor, first floor and first floor with an upper terrace of about 38 square metres. On the ground floor there is a large entrance hall connected to another room. A cosy living room with fireplace, small inner courtyard, with a small toilet and porch with fireplace, separate kitchen, separate living room with fireplace and distributor with old pantry under the stairs. On the first floor, hallway, double bedroom with balcony, bathroom with bathtub and a second double bedroom with wooden beams and large window. On the first floor at the back, separate bedroom with balcony. The duplex flat, on the ground floor there is a separate staircase leading to the first floor with a pleasant living-dining room with large window, small kitchen, on the first floor the hall, 2 double bedrooms with views, bathroom with shower, balcony terrace with utility room. The wooden beams, some of its stone walls, old tiles, large windows which allow the entrance of a lot of natural light, old staircase with Majorcan marble steps. Structurally it is in a good state of conservation, an interesting property to reform or convert into a single dwelling according to each need. Do not miss this great opportunity and contact us to visit.