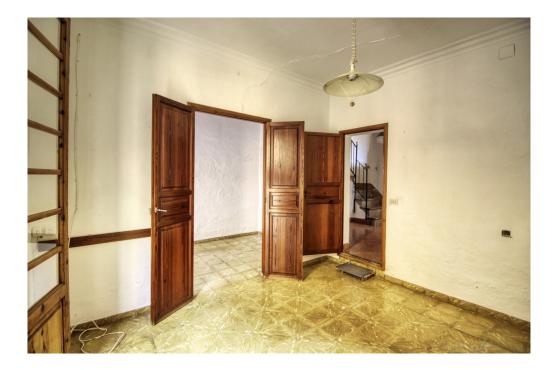

## A first impression

For sale this large house to reform with fantastic terrace of 38 square meters with views to the village and Puig de Maria. It is located in a very good area in the heart of Pollensa. The property has a traditional house and a flat type Coliving with separate entrance. The traditional house is distributed in ground floor, first floor and first floor with an upper terrace of about 38 square metres. On the ground floor there is a large entrance hall connected to another room. A cosy living room with fireplace, small inner courtyard, with a small toilet and porch with fireplace, separate kitchen, separate living room with fireplace and distributor with old pantry under the stairs. On the first floor, hallway, double bedroom with balcony, bathroom with bathtub and a second double bedroom with wooden beams and large window. On the first floor at the back, separate bedroom with balcony. The duplex flat, on the ground floor there is a separate staircase leading to the first floor with a pleasant living-dining room with large window, small kitchen, on the first floor the hall, 2 double bedrooms with views, bathroom with shower, balcony terrace with utility room. The wooden beams, some of its stone walls, old tiles, large windows which allow the entrance of a lot of natural light, old staircase with Majorcan marble steps. Structurally it is in a good state of conservation, an interesting property to reform or convert into a single dwelling according to each need. Do not miss this great opportunity and contact us to visit.