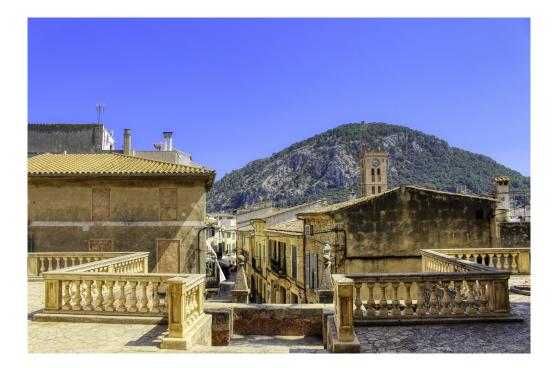

## A first impression

For sale this large house to reform with fantastic terrace of 38 square meters with views to the village and Puig de Maria. It is located in a very good area in the heart of Pollensa. The property has a traditional house and a flat type Coliving with separate entrance. The traditional house is distributed in ground floor, first floor and first floor with an upper terrace of about 38 square metres. On the ground floor there is a large entrance hall connected to another room. A cosy living room with fireplace, small inner courtyard, with a small toilet and porch with fireplace, separate kitchen, separate living room with fireplace and distributor with old pantry under the stairs. On the first floor, hallway, double bedroom with balcony, bathroom with bathtub and a second double bedroom with wooden beams and large window. On the first floor at the back, separate bedroom with balcony. The duplex flat, on the ground floor there is a separate staircase leading to the first floor with a pleasant living-dining room with large window, small kitchen, on the first floor the hall, 2 double bedrooms with views, bathroom with shower, balcony terrace with utility room. The wooden beams, some of its stone walls, old tiles, large windows which allow the entrance of a lot of natural light, old staircase with Majorcan marble steps. Structurally it is in a good state of conservation, an interesting property to reform or convert into a single dwelling according to each need. Do not miss this great opportunity and contact us to visit.