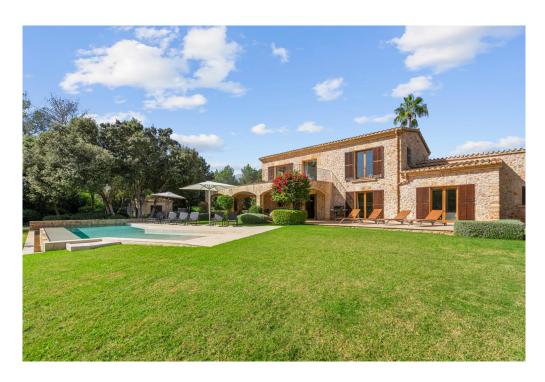

#### A first impression

Luxury minimalist finca close to the golf course of Pollensa. This country house has been built with only the best materials and to the highest standards, giving this home an elegant and luxurious interior. The utmost attention to detail has been paid throughout the construction process, creating a wonderful country house that blends perfectly into its surroundings. The property consists of a total of approx. 600m2 of construction. Upon entering, on the ground floor, we find a spacious hall with solid wooden double doors leading to the cosy living room with large fireplace. Next to it is the designer kitchen with adjoining dining area with state of the art appliances and also a wine fridge. The large covered terrace offers enough space for chill out area and dining space. The porch overlooks the beautifully manicured lawns and pool area. On the ground floor there are also 3 bedrooms with bathrooms en-suite. One more bedroom can be found upstairs with nice views over the property and the surrounding countryside. The house has reversible air conditioning. The designer salt water swimming pool has partial natural stone walls that form a lovely border with the beautiful lawns and has a beach type access perfect for children to play or sunbathe by the pool. In addition this magnificent property has solar panels, an electric entrance gate with intercom and a video alarm system.