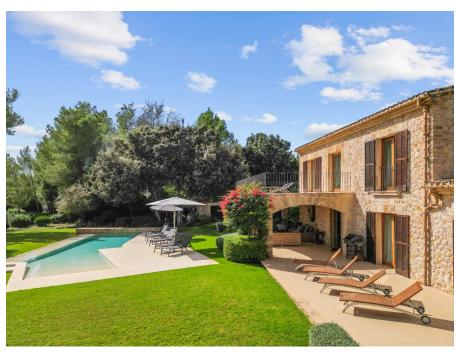

#### A first impression

Luxury minimalist finca close to the golf course of Pollensa. This country house has been built with only the best materials and to the highest standards, giving this home an elegant and luxurious interior. The utmost attention to detail has been paid throughout the construction process, creating a wonderful country house that blends perfectly into its surroundings. The property consists of a total of approx. 600m2 of construction. Upon entering, on the ground floor, we find a spacious hall with solid wooden double doors leading to the cosy living room with large fireplace. Next to it is the designer kitchen with adjoining dining area with state of the art appliances and also a wine fridge. The large covered terrace offers enough space for chill out area and dining space. The porch overlooks the beautifully manicured lawns and pool area. On the ground floor there are also 3 bedrooms with bathrooms en-suite. One more bedroom can be found upstairs with nice views over the property and the surrounding countryside. The house has reversible air conditioning. The designer salt water swimming pool has partial natural stone walls that form a lovely border with the beautiful lawns and has a beach type access perfect for children to play or sunbathe by the pool. In addition this magnificent property has solar panels, an electric entrance gate with intercom and a video alarm system.