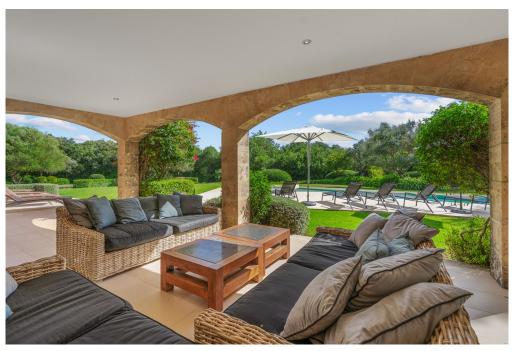

#### A first impression

Luxury minimalist finca close to the golf course of Pollensa. This country house has been built with only the best materials and to the highest standards, giving this home an elegant and luxurious interior. The utmost attention to detail has been paid throughout the construction process, creating a wonderful country house that blends perfectly into its surroundings. The property consists of a total of approx. 600m2 of construction. Upon entering, on the ground floor, we find a spacious hall with solid wooden double doors leading to the cosy living room with large fireplace. Next to it is the designer kitchen with adjoining dining area with state of the art appliances and also a wine fridge. The large covered terrace offers enough space for chill out area and dining space. The porch overlooks the beautifully manicured lawns and pool area. On the ground floor there are also 3 bedrooms with bathrooms en-suite. One more bedroom can be found upstairs with nice views over the property and the surrounding countryside. The house has reversible air conditioning. The designer salt water swimming pool has partial natural stone walls that form a lovely border with the beautiful lawns and has a beach type access perfect for children to play or sunbathe by the pool. In addition this magnificent property has solar panels, an electric entrance gate with intercom and a video alarm system.