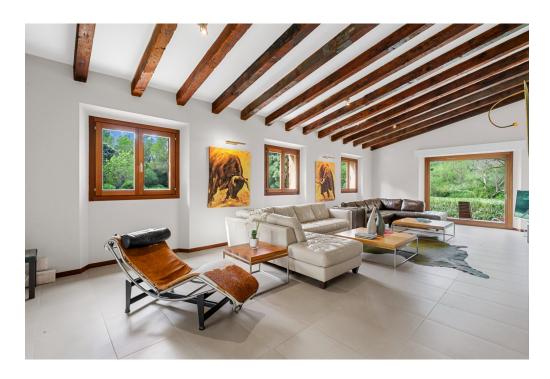

#### A first impression

Luxury minimalist finca close to the golf course of Pollensa. This country house has been built with only the best materials and to the highest standards, giving this home an elegant and luxurious interior. The utmost attention to detail has been paid throughout the construction process, creating a wonderful country house that blends perfectly into its surroundings. The property consists of a total of approx. 600m2 of construction. Upon entering, on the ground floor, we find a spacious hall with solid wooden double doors leading to the cosy living room with large fireplace. Next to it is the designer kitchen with adjoining dining area with state of the art appliances and also a wine fridge. The large covered terrace offers enough space for chill out area and dining space. The porch overlooks the beautifully manicured lawns and pool area. On the ground floor there are also 3 bedrooms with bathrooms en-suite. One more bedroom can be found upstairs with nice views over the property and the surrounding countryside. The house has reversible air conditioning. The designer salt water swimming pool has partial natural stone walls that form a lovely border with the beautiful lawns and has a beach type access perfect for children to play or sunbathe by the pool. In addition this magnificent property has solar panels, an electric entrance gate with intercom and a video alarm system.