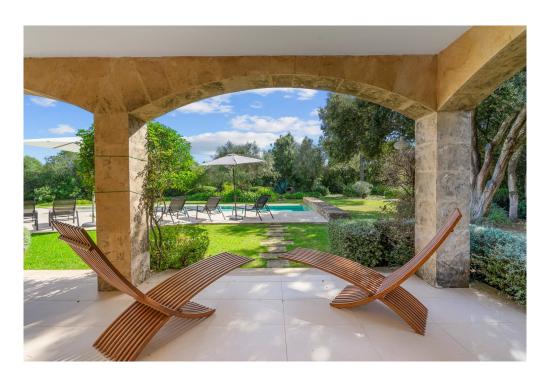

#### A first impression

Luxury minimalist finca close to the golf course of Pollensa. This country house has been built with only the best materials and to the highest standards, giving this home an elegant and luxurious interior. The utmost attention to detail has been paid throughout the construction process, creating a wonderful country house that blends perfectly into its surroundings. The property consists of a total of approx. 600m2 of construction. Upon entering, on the ground floor, we find a spacious hall with solid wooden double doors leading to the cosy living room with large fireplace. Next to it is the designer kitchen with adjoining dining area with state of the art appliances and also a wine fridge. The large covered terrace offers enough space for chill out area and dining space. The porch overlooks the beautifully manicured lawns and pool area. On the ground floor there are also 3 bedrooms with bathrooms en-suite. One more bedroom can be found upstairs with nice views over the property and the surrounding countryside. The house has reversible air conditioning. The designer salt water swimming pool has partial natural stone walls that form a lovely border with the beautiful lawns and has a beach type access perfect for children to play or sunbathe by the pool. In addition this magnificent property has solar panels, an electric entrance gate with intercom and a video alarm system.