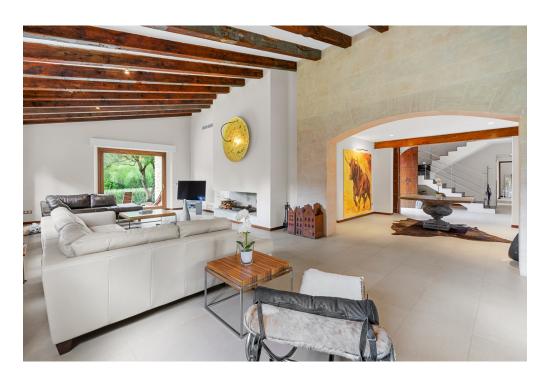

#### A first impression

Luxury minimalist finca close to the golf course of Pollensa. This country house has been built with only the best materials and to the highest standards, giving this home an elegant and luxurious interior. The utmost attention to detail has been paid throughout the construction process, creating a wonderful country house that blends perfectly into its surroundings. The property consists of a total of approx. 600m2 of construction. Upon entering, on the ground floor, we find a spacious hall with solid wooden double doors leading to the cosy living room with large fireplace. Next to it is the designer kitchen with adjoining dining area with state of the art appliances and also a wine fridge. The large covered terrace offers enough space for chill out area and dining space. The porch overlooks the beautifully manicured lawns and pool area. On the ground floor there are also 3 bedrooms with bathrooms en-suite. One more bedroom can be found upstairs with nice views over the property and the surrounding countryside. The house has reversible air conditioning. The designer salt water swimming pool has partial natural stone walls that form a lovely border with the beautiful lawns and has a beach type access perfect for children to play or sunbathe by the pool. In addition this magnificent property has solar panels, an electric entrance gate with intercom and a video alarm system.