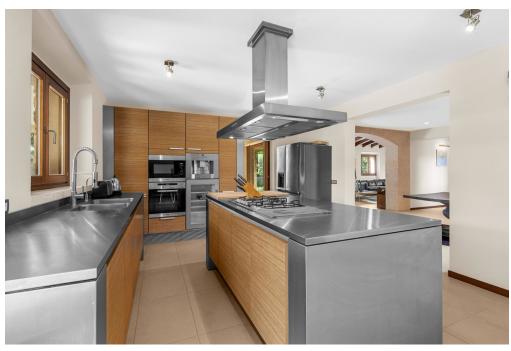

#### A first impression

Luxury minimalist finca close to the golf course of Pollensa. This country house has been built with only the best materials and to the highest standards, giving this home an elegant and luxurious interior. The utmost attention to detail has been paid throughout the construction process, creating a wonderful country house that blends perfectly into its surroundings. The property consists of a total of approx. 600m2 of construction. Upon entering, on the ground floor, we find a spacious hall with solid wooden double doors leading to the cosy living room with large fireplace. Next to it is the designer kitchen with adjoining dining area with state of the art appliances and also a wine fridge. The large covered terrace offers enough space for chill out area and dining space. The porch overlooks the beautifully manicured lawns and pool area. On the ground floor there are also 3 bedrooms with bathrooms en-suite. One more bedroom can be found upstairs with nice views over the property and the surrounding countryside. The house has reversible air conditioning. The designer salt water swimming pool has partial natural stone walls that form a lovely border with the beautiful lawns and has a beach type access perfect for children to play or sunbathe by the pool. In addition this magnificent property has solar panels, an electric entrance gate with intercom and a video alarm system.