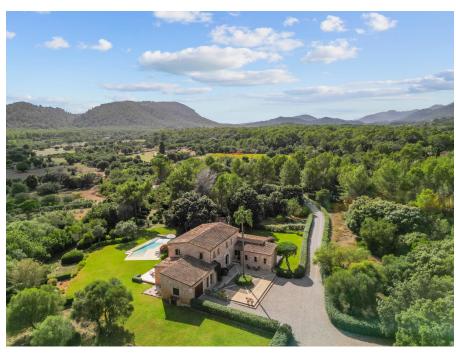

#### A first impression

Luxury minimalist finca close to the golf course of Pollensa. This country house has been built with only the best materials and to the highest standards, giving this home an elegant and luxurious interior. The utmost attention to detail has been paid throughout the construction process, creating a wonderful country house that blends perfectly into its surroundings. The property consists of a total of approx. 600m2 of construction. Upon entering, on the ground floor, we find a spacious hall with solid wooden double doors leading to the cosy living room with large fireplace. Next to it is the designer kitchen with adjoining dining area with state of the art appliances and also a wine fridge. The large covered terrace offers enough space for chill out area and dining space. The porch overlooks the beautifully manicured lawns and pool area. On the ground floor there are also 3 bedrooms with bathrooms en-suite. One more bedroom can be found upstairs with nice views over the property and the surrounding countryside. The house has reversible air conditioning. The designer salt water swimming pool has partial natural stone walls that form a lovely border with the beautiful lawns and has a beach type access perfect for children to play or sunbathe by the pool. In addition this magnificent property has solar panels, an electric entrance gate with intercom and a video alarm system.

#### All about the location

This fantastic house is the perfect country retreat, the dream come true for those who love the rural Mallorcan lifestyle. Located just a 5 minute drive from the town of Pollensa, this finca is an absolute must see!