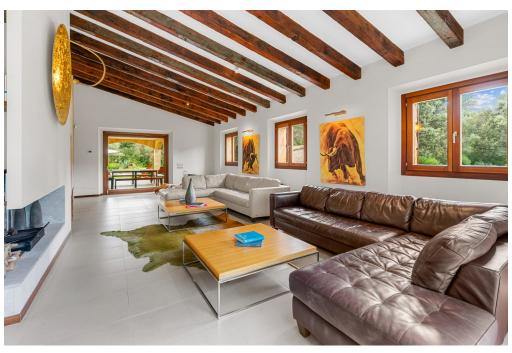

#### A first impression

Luxury minimalist finca close to the golf course of Pollensa. This country house has been built with only the best materials and to the highest standards, giving this home an elegant and luxurious interior. The utmost attention to detail has been paid throughout the construction process, creating a wonderful country house that blends perfectly into its surroundings. The property consists of a total of approx. 600m2 of construction. Upon entering, on the ground floor, we find a spacious hall with solid wooden double doors leading to the cosy living room with large fireplace. Next to it is the designer kitchen with adjoining dining area with state of the art appliances and also a wine fridge. The large covered terrace offers enough space for chill out area and dining space. The porch overlooks the beautifully manicured lawns and pool area. On the ground floor there are also 3 bedrooms with bathrooms en-suite. One more bedroom can be found upstairs with nice views over the property and the surrounding countryside. The house has reversible air conditioning. The designer salt water swimming pool has partial natural stone walls that form a lovely border with the beautiful lawns and has a beach type access perfect for children to play or sunbathe by the pool. In addition this magnificent property has solar panels, an electric entrance gate with intercom and a video alarm system.