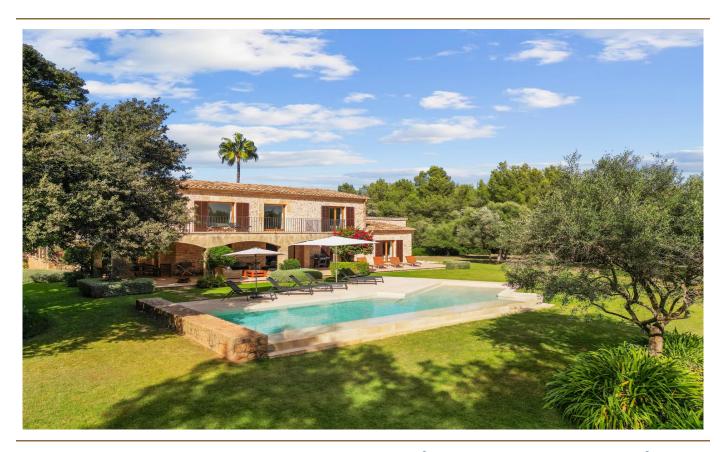

#### A first impression

Luxury minimalist finca close to the golf course of Pollensa. This country house has been built with only the best materials and to the highest standards, giving this home an elegant and luxurious interior. The utmost attention to detail has been paid throughout the construction process, creating a wonderful country house that blends perfectly into its surroundings. The property consists of a total of approx. 600m2 of construction. Upon entering, on the ground floor, we find a spacious hall with solid wooden double doors leading to the cosy living room with large fireplace. Next to it is the designer kitchen with adjoining dining area with state of the art appliances and also a wine fridge. The large covered terrace offers enough space for chill out area and dining space. The porch overlooks the beautifully manicured lawns and pool area. On the ground floor there are also 3 bedrooms with bathrooms en-suite. One more bedroom can be found upstairs with nice views over the property and the surrounding countryside. The house has reversible air conditioning. The designer salt water swimming pool has partial natural stone walls that form a lovely border with the beautiful lawns and has a beach type access perfect for children to play or sunbathe by the pool. In addition this magnificent property has solar panels, an electric entrance gate with intercom and a video alarm system.