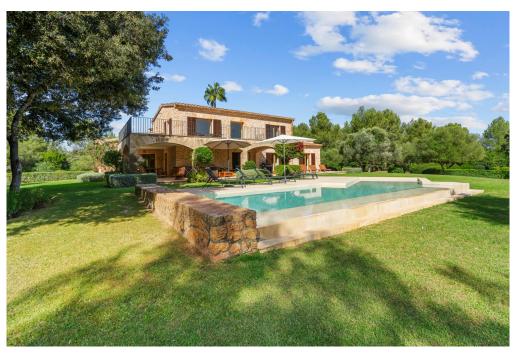

#### A first impression

Luxury minimalist finca close to the golf course of Pollensa. This country house has been built with only the best materials and to the highest standards, giving this home an elegant and luxurious interior. The utmost attention to detail has been paid throughout the construction process, creating a wonderful country house that blends perfectly into its surroundings. The property consists of a total of approx. 600m2 of construction. Upon entering, on the ground floor, we find a spacious hall with solid wooden double doors leading to the cosy living room with large fireplace. Next to it is the designer kitchen with adjoining dining area with state of the art appliances and also a wine fridge. The large covered terrace offers enough space for chill out area and dining space. The porch overlooks the beautifully manicured lawns and pool area. On the ground floor there are also 3 bedrooms with bathrooms en-suite. One more bedroom can be found upstairs with nice views over the property and the surrounding countryside. The house has reversible air conditioning. The designer salt water swimming pool has partial natural stone walls that form a lovely border with the beautiful lawns and has a beach type access perfect for children to play or sunbathe by the pool. In addition this magnificent property has solar panels, an electric entrance gate with intercom and a video alarm system.