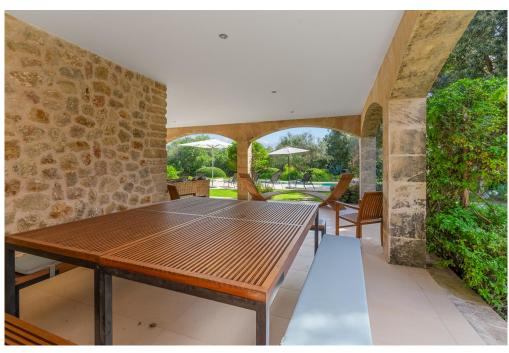

#### A first impression

Luxury minimalist finca close to the golf course of Pollensa. This country house has been built with only the best materials and to the highest standards, giving this home an elegant and luxurious interior. The utmost attention to detail has been paid throughout the construction process, creating a wonderful country house that blends perfectly into its surroundings. The property consists of a total of approx. 600m2 of construction. Upon entering, on the ground floor, we find a spacious hall with solid wooden double doors leading to the cosy living room with large fireplace. Next to it is the designer kitchen with adjoining dining area with state of the art appliances and also a wine fridge. The large covered terrace offers enough space for chill out area and dining space. The porch overlooks the beautifully manicured lawns and pool area. On the ground floor there are also 3 bedrooms with bathrooms en-suite. One more bedroom can be found upstairs with nice views over the property and the surrounding countryside. The house has reversible air conditioning. The designer salt water swimming pool has partial natural stone walls that form a lovely border with the beautiful lawns and has a beach type access perfect for children to play or sunbathe by the pool. In addition this magnificent property has solar panels, an electric entrance gate with intercom and a video alarm system.