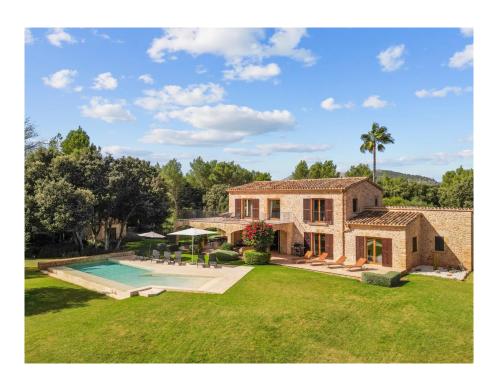

#### A first impression

Luxury minimalist finca close to the golf course of Pollensa. This country house has been built with only the best materials and to the highest standards, giving this home an elegant and luxurious interior. The utmost attention to detail has been paid throughout the construction process, creating a wonderful country house that blends perfectly into its surroundings. The property consists of a total of approx. 600m2 of construction. Upon entering, on the ground floor, we find a spacious hall with solid wooden double doors leading to the cosy living room with large fireplace. Next to it is the designer kitchen with adjoining dining area with state of the art appliances and also a wine fridge. The large covered terrace offers enough space for chill out area and dining space. The porch overlooks the beautifully manicured lawns and pool area. On the ground floor there are also 3 bedrooms with bathrooms en-suite. One more bedroom can be found upstairs with nice views over the property and the surrounding countryside. The house has reversible air conditioning. The designer salt water swimming pool has partial natural stone walls that form a lovely border with the beautiful lawns and has a beach type access perfect for children to play or sunbathe by the pool. In addition this magnificent property has solar panels, an electric entrance gate with intercom and a video alarm system.