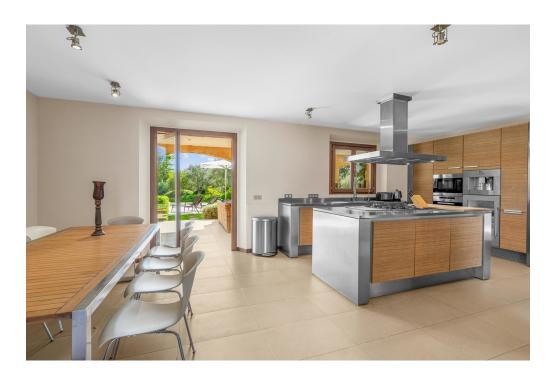

#### A first impression

Luxury minimalist finca close to the golf course of Pollensa. This country house has been built with only the best materials and to the highest standards, giving this home an elegant and luxurious interior. The utmost attention to detail has been paid throughout the construction process, creating a wonderful country house that blends perfectly into its surroundings. The property consists of a total of approx. 600m2 of construction. Upon entering, on the ground floor, we find a spacious hall with solid wooden double doors leading to the cosy living room with large fireplace. Next to it is the designer kitchen with adjoining dining area with state of the art appliances and also a wine fridge. The large covered terrace offers enough space for chill out area and dining space. The porch overlooks the beautifully manicured lawns and pool area. On the ground floor there are also 3 bedrooms with bathrooms en-suite. One more bedroom can be found upstairs with nice views over the property and the surrounding countryside. The house has reversible air conditioning. The designer salt water swimming pool has partial natural stone walls that form a lovely border with the beautiful lawns and has a beach type access perfect for children to play or sunbathe by the pool. In addition this magnificent property has solar panels, an electric entrance gate with intercom and a video alarm system.