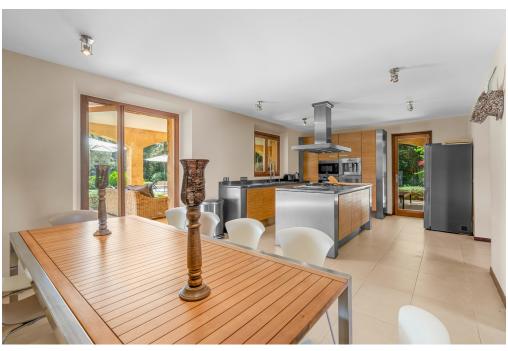

#### A first impression

Luxury minimalist finca close to the golf course of Pollensa. This country house has been built with only the best materials and to the highest standards, giving this home an elegant and luxurious interior. The utmost attention to detail has been paid throughout the construction process, creating a wonderful country house that blends perfectly into its surroundings. The property consists of a total of approx. 600m2 of construction. Upon entering, on the ground floor, we find a spacious hall with solid wooden double doors leading to the cosy living room with large fireplace. Next to it is the designer kitchen with adjoining dining area with state of the art appliances and also a wine fridge. The large covered terrace offers enough space for chill out area and dining space. The porch overlooks the beautifully manicured lawns and pool area. On the ground floor there are also 3 bedrooms with bathrooms en-suite. One more bedroom can be found upstairs with nice views over the property and the surrounding countryside. The house has reversible air conditioning. The designer salt water swimming pool has partial natural stone walls that form a lovely border with the beautiful lawns and has a beach type access perfect for children to play or sunbathe by the pool. In addition this magnificent property has solar panels, an electric entrance gate with intercom and a video alarm system.