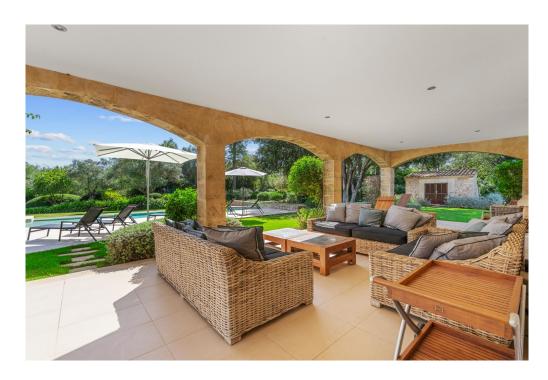

#### A first impression

Luxury minimalist finca close to the golf course of Pollensa. This country house has been built with only the best materials and to the highest standards, giving this home an elegant and luxurious interior. The utmost attention to detail has been paid throughout the construction process, creating a wonderful country house that blends perfectly into its surroundings. The property consists of a total of approx. 600m2 of construction. Upon entering, on the ground floor, we find a spacious hall with solid wooden double doors leading to the cosy living room with large fireplace. Next to it is the designer kitchen with adjoining dining area with state of the art appliances and also a wine fridge. The large covered terrace offers enough space for chill out area and dining space. The porch overlooks the beautifully manicured lawns and pool area. On the ground floor there are also 3 bedrooms with bathrooms en-suite. One more bedroom can be found upstairs with nice views over the property and the surrounding countryside. The house has reversible air conditioning. The designer salt water swimming pool has partial natural stone walls that form a lovely border with the beautiful lawns and has a beach type access perfect for children to play or sunbathe by the pool. In addition this magnificent property has solar panels, an electric entrance gate with intercom and a video alarm system.