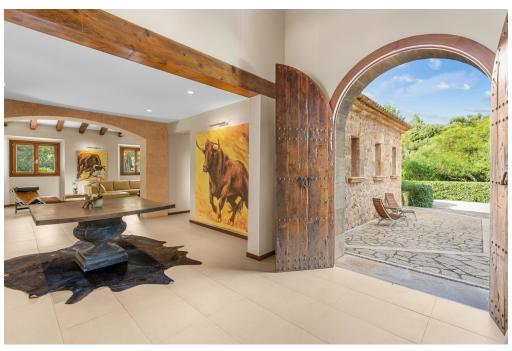

#### A first impression

Luxury minimalist finca close to the golf course of Pollensa. This country house has been built with only the best materials and to the highest standards, giving this home an elegant and luxurious interior. The utmost attention to detail has been paid throughout the construction process, creating a wonderful country house that blends perfectly into its surroundings. The property consists of a total of approx. 600m2 of construction. Upon entering, on the ground floor, we find a spacious hall with solid wooden double doors leading to the cosy living room with large fireplace. Next to it is the designer kitchen with adjoining dining area with state of the art appliances and also a wine fridge. The large covered terrace offers enough space for chill out area and dining space. The porch overlooks the beautifully manicured lawns and pool area. On the ground floor there are also 3 bedrooms with bathrooms en-suite. One more bedroom can be found upstairs with nice views over the property and the surrounding countryside. The house has reversible air conditioning. The designer salt water swimming pool has partial natural stone walls that form a lovely border with the beautiful lawns and has a beach type access perfect for children to play or sunbathe by the pool. In addition this magnificent property has solar panels, an electric entrance gate with intercom and a video alarm system.