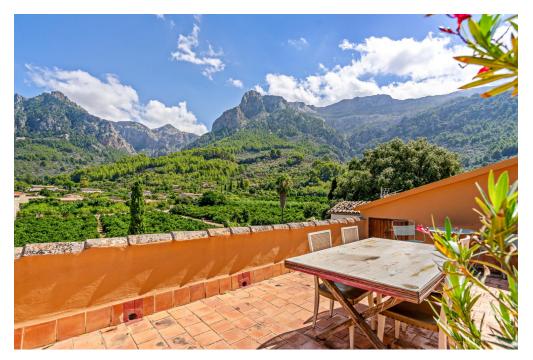

### A first impression

Excellent property with a pool located on the outskirts of Sóller. Offering a peaceful retreat with stunning mountain views, it has been recently renovated with high-quality materials while preserving its original character. The house is distributed over three floors and offers more than 400 m<sup>2</sup> of built space. On the ground floor, you are welcomed by a spacious and bright entrance connected to a beautiful, fully equipped kitchen that opens to the dining area and the luminous living room, where a cozy fireplace stands out. This floor also includes a laundry room and a guest toilet. The first floor features two generously sized bedrooms with en-suite bathrooms and a large space that could easily be converted into another bedroom with its own bathroom. The second floor hosts three additional bedrooms, all with en-suite bathrooms. The top floor offers a spectacular terrace with stunning panoramic views, ideal for enjoying the sun all year round. The ground floor provides access to the fantastic garden with a pool, which also includes a bathroom with a shower and a barbecue area, perfect for outdoor enjoyment. This fabulous property is truly unique, situated in an exceptional setting that combines luxury, comfort, and nature. Contact us for more information and to schedule a visit!