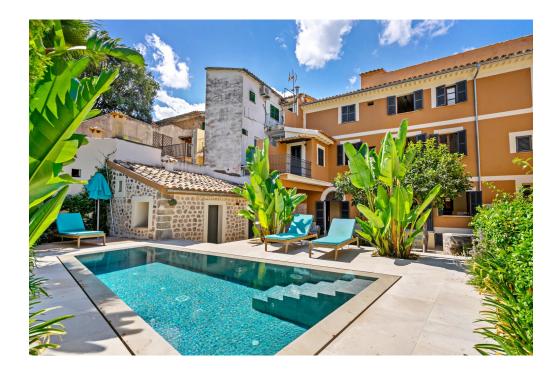

### A first impression

Excellent property with a pool located on the outskirts of Sóller. Offering a peaceful retreat with stunning mountain views, it has been recently renovated with high-quality materials while preserving its original character. The house is distributed over three floors and offers more than 400 m<sup>2</sup> of built space. On the ground floor, you are welcomed by a spacious and bright entrance connected to a beautiful, fully equipped kitchen that opens to the dining area and the luminous living room, where a cozy fireplace stands out. This floor also includes a laundry room and a guest toilet. The first floor features two generously sized bedrooms with en-suite bathrooms and a large space that could easily be converted into another bedroom with its own bathroom. The second floor hosts three additional bedrooms, all with en-suite bathrooms. The top floor offers a spectacular terrace with stunning panoramic views, ideal for enjoying the sun all year round. The ground floor provides access to the fantastic garden with a pool, which also includes a bathroom with a shower and a barbecue area, perfect for outdoor enjoyment. This fabulous property is truly unique, situated in an exceptional setting that combines luxury, comfort, and nature. Contact us for more information and to schedule a visit!