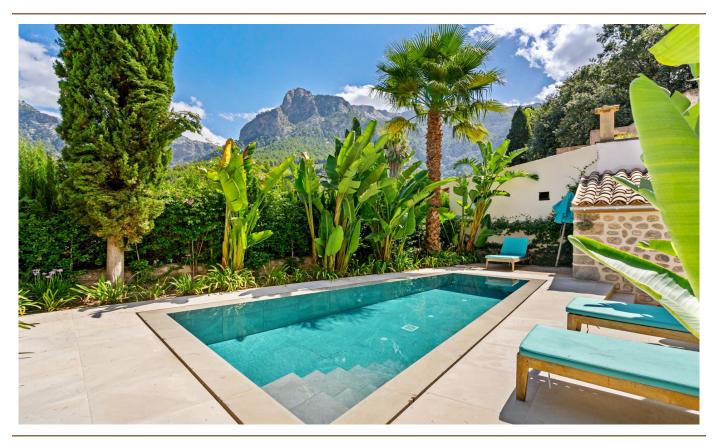

### A first impression

Excellent property with a pool located on the outskirts of Sóller. Offering a peaceful retreat with stunning mountain views, it has been recently renovated with high-quality materials while preserving its original character. The house is distributed over three floors and offers more than 400 m<sup>2</sup> of built space. On the ground floor, you are welcomed by a spacious and bright entrance connected to a beautiful, fully equipped kitchen that opens to the dining area and the luminous living room, where a cozy fireplace stands out. This floor also includes a laundry room and a guest toilet. The first floor features two generously sized bedrooms with en-suite bathrooms and a large space that could easily be converted into another bedroom with its own bathroom. The second floor hosts three additional bedrooms, all with en-suite bathrooms. The top floor offers a spectacular terrace with stunning panoramic views, ideal for enjoying the sun all year round. The ground floor provides access to the fantastic garden with a pool, which also includes a bathroom with a shower and a barbecue area, perfect for outdoor enjoyment. This fabulous property is truly unique, situated in an exceptional setting that combines luxury, comfort, and nature. Contact us for more information and to schedule a visit!