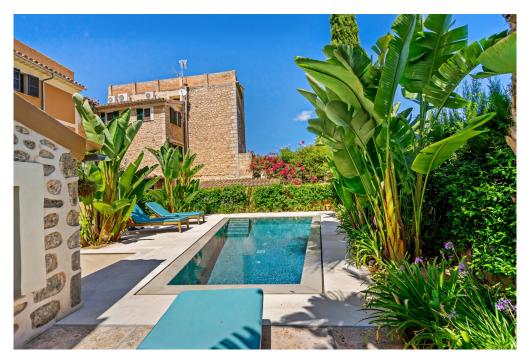

### A first impression

Excellent property with a pool located on the outskirts of Sóller. Offering a peaceful retreat with stunning mountain views, it has been recently renovated with high-quality materials while preserving its original character. The house is distributed over three floors and offers more than 400 m<sup>2</sup> of built space. On the ground floor, you are welcomed by a spacious and bright entrance connected to a beautiful, fully equipped kitchen that opens to the dining area and the luminous living room, where a cozy fireplace stands out. This floor also includes a laundry room and a guest toilet. The first floor features two generously sized bedrooms with en-suite bathrooms and a large space that could easily be converted into another bedroom with its own bathroom. The second floor hosts three additional bedrooms, all with en-suite bathrooms. The top floor offers a spectacular terrace with stunning panoramic views, ideal for enjoying the sun all year round. The ground floor provides access to the fantastic garden with a pool, which also includes a bathroom with a shower and a barbecue area, perfect for outdoor enjoyment. This fabulous property is truly unique, situated in an exceptional setting that combines luxury, comfort, and nature. Contact us for more information and to schedule a visit!