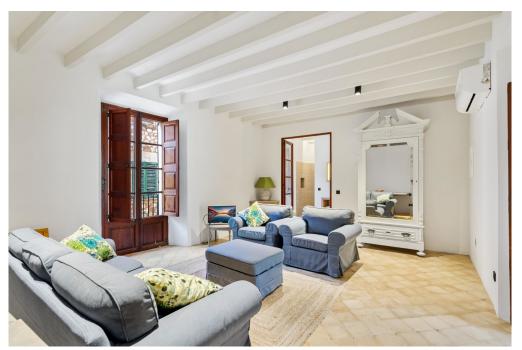

### A first impression

Excellent property with a pool located on the outskirts of Sóller. Offering a peaceful retreat with stunning mountain views, it has been recently renovated with high-quality materials while preserving its original character. The house is distributed over three floors and offers more than 400 m<sup>2</sup> of built space. On the ground floor, you are welcomed by a spacious and bright entrance connected to a beautiful, fully equipped kitchen that opens to the dining area and the luminous living room, where a cozy fireplace stands out. This floor also includes a laundry room and a guest toilet. The first floor features two generously sized bedrooms with en-suite bathrooms and a large space that could easily be converted into another bedroom with its own bathroom. The second floor hosts three additional bedrooms, all with en-suite bathrooms. The top floor offers a spectacular terrace with stunning panoramic views, ideal for enjoying the sun all year round. The ground floor provides access to the fantastic garden with a pool, which also includes a bathroom with a shower and a barbecue area, perfect for outdoor enjoyment. This fabulous property is truly unique, situated in an exceptional setting that combines luxury, comfort, and nature. Contact us for more information and to schedule a visit!