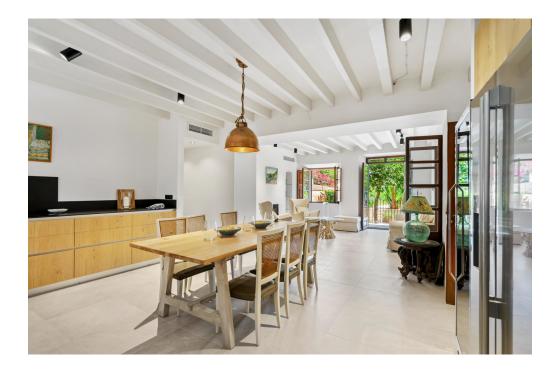

### A first impression

Excellent property with a pool located on the outskirts of Sóller. Offering a peaceful retreat with stunning mountain views, it has been recently renovated with high-quality materials while preserving its original character. The house is distributed over three floors and offers more than 400 m<sup>2</sup> of built space. On the ground floor, you are welcomed by a spacious and bright entrance connected to a beautiful, fully equipped kitchen that opens to the dining area and the luminous living room, where a cozy fireplace stands out. This floor also includes a laundry room and a guest toilet. The first floor features two generously sized bedrooms with en-suite bathrooms and a large space that could easily be converted into another bedroom with its own bathroom. The second floor hosts three additional bedrooms, all with en-suite bathrooms. The top floor offers a spectacular terrace with stunning panoramic views, ideal for enjoying the sun all year round. The ground floor provides access to the fantastic garden with a pool, which also includes a bathroom with a shower and a barbecue area, perfect for outdoor enjoyment. This fabulous property is truly unique, situated in an exceptional setting that combines luxury, comfort, and nature. Contact us for more information and to schedule a visit!