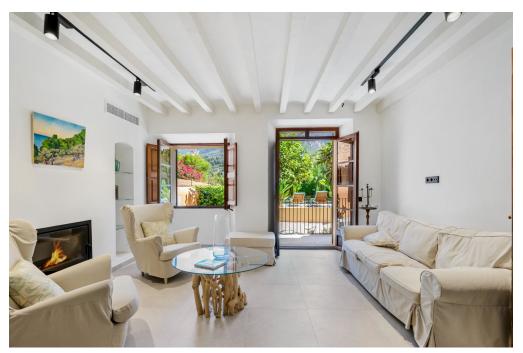

### A first impression

Excellent property with a pool located on the outskirts of Sóller. Offering a peaceful retreat with stunning mountain views, it has been recently renovated with high-quality materials while preserving its original character. The house is distributed over three floors and offers more than 400 m<sup>2</sup> of built space. On the ground floor, you are welcomed by a spacious and bright entrance connected to a beautiful, fully equipped kitchen that opens to the dining area and the luminous living room, where a cozy fireplace stands out. This floor also includes a laundry room and a guest toilet. The first floor features two generously sized bedrooms with en-suite bathrooms and a large space that could easily be converted into another bedroom with its own bathroom. The second floor hosts three additional bedrooms, all with en-suite bathrooms. The top floor offers a spectacular terrace with stunning panoramic views, ideal for enjoying the sun all year round. The ground floor provides access to the fantastic garden with a pool, which also includes a bathroom with a shower and a barbecue area, perfect for outdoor enjoyment. This fabulous property is truly unique, situated in an exceptional setting that combines luxury, comfort, and nature. Contact us for more information and to schedule a visit!