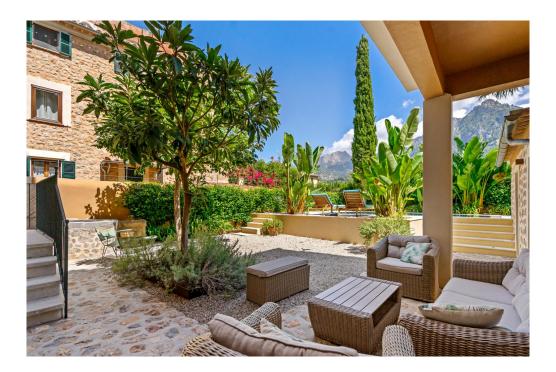

### A first impression

Excellent property with a pool located on the outskirts of Sóller. Offering a peaceful retreat with stunning mountain views, it has been recently renovated with high-quality materials while preserving its original character. The house is distributed over three floors and offers more than 400 m<sup>2</sup> of built space. On the ground floor, you are welcomed by a spacious and bright entrance connected to a beautiful, fully equipped kitchen that opens to the dining area and the luminous living room, where a cozy fireplace stands out. This floor also includes a laundry room and a guest toilet. The first floor features two generously sized bedrooms with en-suite bathrooms and a large space that could easily be converted into another bedroom with its own bathroom. The second floor hosts three additional bedrooms, all with en-suite bathrooms. The top floor offers a spectacular terrace with stunning panoramic views, ideal for enjoying the sun all year round. The ground floor provides access to the fantastic garden with a pool, which also includes a bathroom with a shower and a barbecue area, perfect for outdoor enjoyment. This fabulous property is truly unique, situated in an exceptional setting that combines luxury, comfort, and nature. Contact us for more information and to schedule a visit!