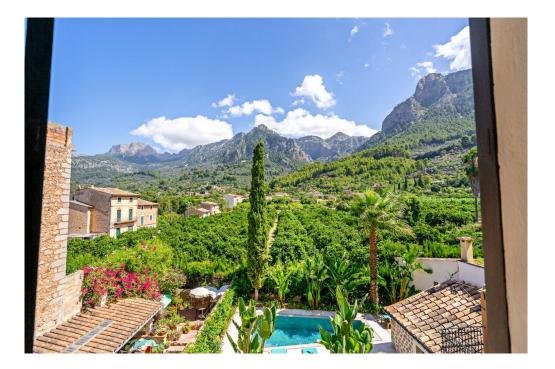

### A first impression

Excellent property with a pool located on the outskirts of Sóller. Offering a peaceful retreat with stunning mountain views, it has been recently renovated with high-quality materials while preserving its original character. The house is distributed over three floors and offers more than 400 m<sup>2</sup> of built space. On the ground floor, you are welcomed by a spacious and bright entrance connected to a beautiful, fully equipped kitchen that opens to the dining area and the luminous living room, where a cozy fireplace stands out. This floor also includes a laundry room and a guest toilet. The first floor features two generously sized bedrooms with en-suite bathrooms and a large space that could easily be converted into another bedroom with its own bathroom. The second floor hosts three additional bedrooms, all with en-suite bathrooms. The top floor offers a spectacular terrace with stunning panoramic views, ideal for enjoying the sun all year round. The ground floor provides access to the fantastic garden with a pool, which also includes a bathroom with a shower and a barbecue area, perfect for outdoor enjoyment. This fabulous property is truly unique, situated in an exceptional setting that combines luxury, comfort, and nature. Contact us for more information and to schedule a visit!