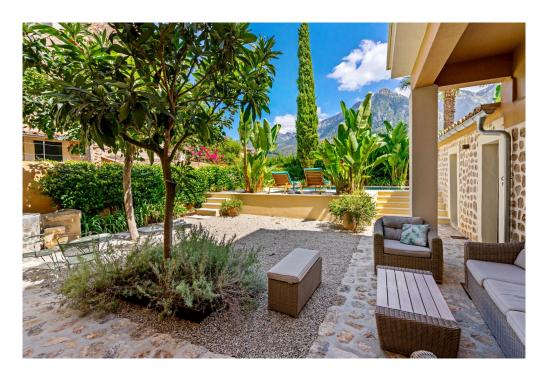

### A first impression

Excellent property with a pool located on the outskirts of Sóller. Offering a peaceful retreat with stunning mountain views, it has been recently renovated with high-quality materials while preserving its original character. The house is distributed over three floors and offers more than 400 m<sup>2</sup> of built space. On the ground floor, you are welcomed by a spacious and bright entrance connected to a beautiful, fully equipped kitchen that opens to the dining area and the luminous living room, where a cozy fireplace stands out. This floor also includes a laundry room and a guest toilet. The first floor features two generously sized bedrooms with en-suite bathrooms and a large space that could easily be converted into another bedroom with its own bathroom. The second floor hosts three additional bedrooms, all with en-suite bathrooms. The top floor offers a spectacular terrace with stunning panoramic views, ideal for enjoying the sun all year round. The ground floor provides access to the fantastic garden with a pool, which also includes a bathroom with a shower and a barbecue area, perfect for outdoor enjoyment. This fabulous property is truly unique, situated in an exceptional setting that combines luxury, comfort, and nature. Contact us for more information and to schedule a visit!