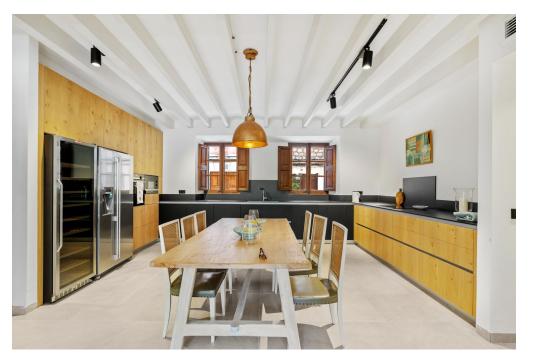

### A first impression

Excellent property with a pool located on the outskirts of Sóller. Offering a peaceful retreat with stunning mountain views, it has been recently renovated with high-quality materials while preserving its original character. The house is distributed over three floors and offers more than 400 m<sup>2</sup> of built space. On the ground floor, you are welcomed by a spacious and bright entrance connected to a beautiful, fully equipped kitchen that opens to the dining area and the luminous living room, where a cozy fireplace stands out. This floor also includes a laundry room and a guest toilet. The first floor features two generously sized bedrooms with en-suite bathrooms and a large space that could easily be converted into another bedroom with its own bathroom. The second floor hosts three additional bedrooms, all with en-suite bathrooms. The top floor offers a spectacular terrace with stunning panoramic views, ideal for enjoying the sun all year round. The ground floor provides access to the fantastic garden with a pool, which also includes a bathroom with a shower and a barbecue area, perfect for outdoor enjoyment. This fabulous property is truly unique, situated in an exceptional setting that combines luxury, comfort, and nature. Contact us for more information and to schedule a visit!