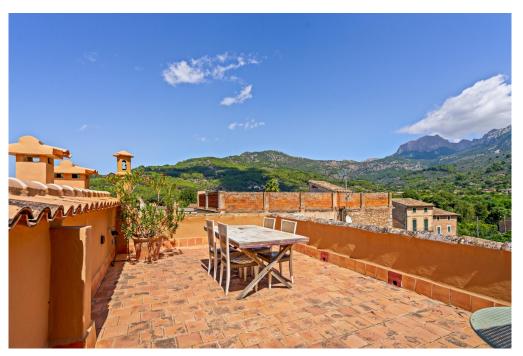

### A first impression

Excellent property with a pool located on the outskirts of Sóller. Offering a peaceful retreat with stunning mountain views, it has been recently renovated with high-quality materials while preserving its original character. The house is distributed over three floors and offers more than 400 m<sup>2</sup> of built space. On the ground floor, you are welcomed by a spacious and bright entrance connected to a beautiful, fully equipped kitchen that opens to the dining area and the luminous living room, where a cozy fireplace stands out. This floor also includes a laundry room and a guest toilet. The first floor features two generously sized bedrooms with en-suite bathrooms and a large space that could easily be converted into another bedroom with its own bathroom. The second floor hosts three additional bedrooms, all with en-suite bathrooms. The top floor offers a spectacular terrace with stunning panoramic views, ideal for enjoying the sun all year round. The ground floor provides access to the fantastic garden with a pool, which also includes a bathroom with a shower and a barbecue area, perfect for outdoor enjoyment. This fabulous property is truly unique, situated in an exceptional setting that combines luxury, comfort, and nature. Contact us for more information and to schedule a visit!