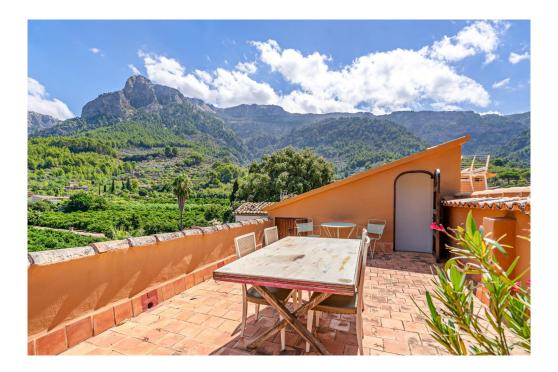

### A first impression

Excellent property with a pool located on the outskirts of Sóller. Offering a peaceful retreat with stunning mountain views, it has been recently renovated with high-quality materials while preserving its original character. The house is distributed over three floors and offers more than 400 m<sup>2</sup> of built space. On the ground floor, you are welcomed by a spacious and bright entrance connected to a beautiful, fully equipped kitchen that opens to the dining area and the luminous living room, where a cozy fireplace stands out. This floor also includes a laundry room and a guest toilet. The first floor features two generously sized bedrooms with en-suite bathrooms and a large space that could easily be converted into another bedroom with its own bathroom. The second floor hosts three additional bedrooms, all with en-suite bathrooms. The top floor offers a spectacular terrace with stunning panoramic views, ideal for enjoying the sun all year round. The ground floor provides access to the fantastic garden with a pool, which also includes a bathroom with a shower and a barbecue area, perfect for outdoor enjoyment. This fabulous property is truly unique, situated in an exceptional setting that combines luxury, comfort, and nature. Contact us for more information and to schedule a visit!