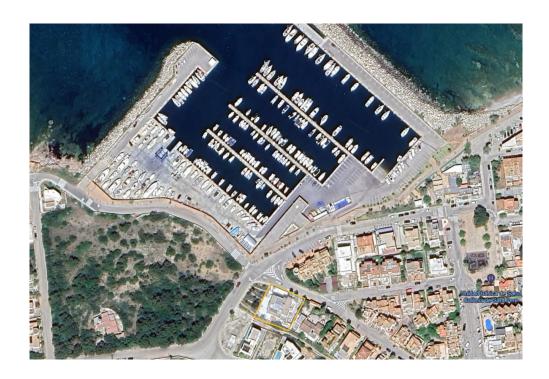

### A first impression

Great investment opportunity! Building for sale on the first line, with two apartments and a commercial space that can be converted into an exclusive residence, facing the maritime port of Colonia Sant Pere. Excellent location, in a residential and quiet area with fabulous views of the bay of Alcudia, making this property a true gem facing the Mediterranean Sea. The construction spread over three floors has about 685m2 built and sits on a plot of about 850m2. On the ground floor, there is a commercial space of about 225m2 with approved project and building permits to convert it into a residence with a private pool. The first floor houses two apartments totaling five bedrooms, three bathrooms, and a constructed area of 187m2, with their living rooms and kitchens. They also have storage rooms, laundry rooms, and an outdoor terrace. At the top, there is a solarium terrace with panoramic 360° views. Additionally, there is a semi-basement floor of 250m2, where there is a large garage for several cars and even for a small boat. It is a truly great investment opportunity or to create a magnificent home on the Mediterranean coast. Colonia de San Pedro is a very quiet residential area in the Bay of Alcudia. There is a marina, small coves, and no hotels, making it an exclusive area without crowds. For more information and visits, please contact us.