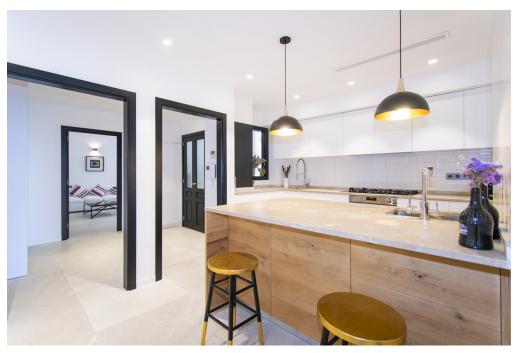

#### A first impression

Fabulous apartment with stunning views overlooking the seaport of Palma. It has been completely refurbished recently with very good taste and design studied in detail, with high quality materials. This magnificent jewel is located in one of the most privileged and central areas and you can access all the necessary services on foot, enjoying fantastic views of the harbor and the sea. The apartment has about 300m2 and houses a large living room with fireplace, a beautiful kitchen furnished and equipped with high-end appliances, a dining room, five generously sized bedrooms, an office, five bathrooms of which four en suite, a guest toilet and access to a huge terrace with stunning views of the city, the cathedral and the sea with its seaport, a perfect place to spend pleasant moments. All rooms have fitted closets and plenty of natural light. Among other features it has heating with radiators brand 'Jaga' of low consumption with city gas boiler with tank of 180 liters in turn for sanitary water. It also has hot / cold air conditioning by individual fan coil ducts in each room and outdoor machine Daikin brand, plus fans in each bedroom and in the TV room and the large living room. The exterior carpentry is Pvc and the floor is sandblasted 'gris zarzi' in 80 x 80 format, everything is of first quality. The apartment has a private parking space in the same building. In addition, there are two access doors: the main and service doors, and two elevators. Great opportunity not to be missed!