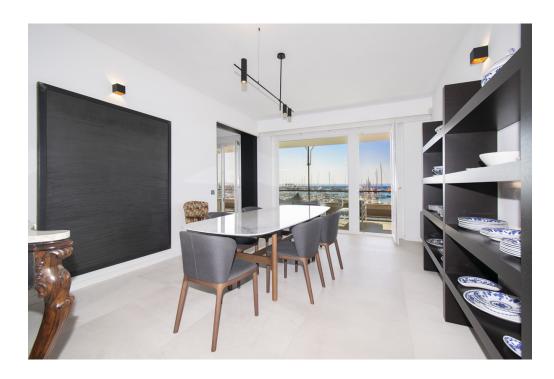

#### A first impression

Fabulous apartment with stunning views overlooking the seaport of Palma. It has been completely refurbished recently with very good taste and design studied in detail, with high quality materials. This magnificent jewel is located in one of the most privileged and central areas and you can access all the necessary services on foot, enjoying fantastic views of the harbor and the sea. The apartment has about 300m2 and houses a large living room with fireplace, a beautiful kitchen furnished and equipped with high-end appliances, a dining room, five generously sized bedrooms, an office, five bathrooms of which four en suite, a guest toilet and access to a huge terrace with stunning views of the city, the cathedral and the sea with its seaport, a perfect place to spend pleasant moments. All rooms have fitted closets and plenty of natural light. Among other features it has heating with radiators brand 'Jaga' of low consumption with city gas boiler with tank of 180 liters in turn for sanitary water. It also has hot / cold air conditioning by individual fan coil ducts in each room and outdoor machine Daikin brand, plus fans in each bedroom and in the TV room and the large living room. The exterior carpentry is Pvc and the floor is sandblasted 'gris zarzi' in 80 x 80 format, everything is of first quality. The apartment has a private parking space in the same building. In addition, there are two access doors: the main and service doors, and two elevators. Great opportunity not to be missed!