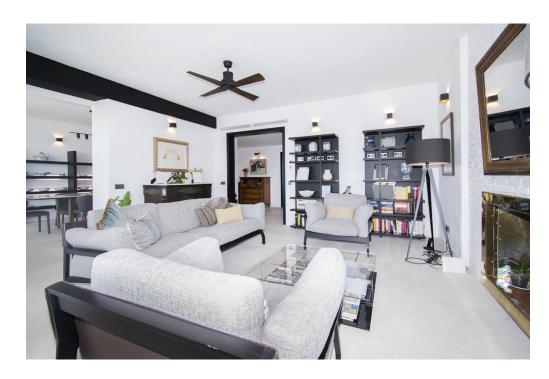

#### A first impression

Fabulous apartment with stunning views overlooking the seaport of Palma. It has been completely refurbished recently with very good taste and design studied in detail, with high quality materials. This magnificent jewel is located in one of the most privileged and central areas and you can access all the necessary services on foot, enjoying fantastic views of the harbor and the sea. The apartment has about 300m2 and houses a large living room with fireplace, a beautiful kitchen furnished and equipped with high-end appliances, a dining room, five generously sized bedrooms, an office, five bathrooms of which four en suite, a guest toilet and access to a huge terrace with stunning views of the city, the cathedral and the sea with its seaport, a perfect place to spend pleasant moments. All rooms have fitted closets and plenty of natural light. Among other features it has heating with radiators brand 'Jaga' of low consumption with city gas boiler with tank of 180 liters in turn for sanitary water. It also has hot / cold air conditioning by individual fan coil ducts in each room and outdoor machine Daikin brand, plus fans in each bedroom and in the TV room and the large living room. The exterior carpentry is Pvc and the floor is sandblasted 'gris zarzi' in 80 x 80 format, everything is of first quality. The apartment has a private parking space in the same building. In addition, there are two access doors: the main and service doors, and two elevators. Great opportunity not to be missed!