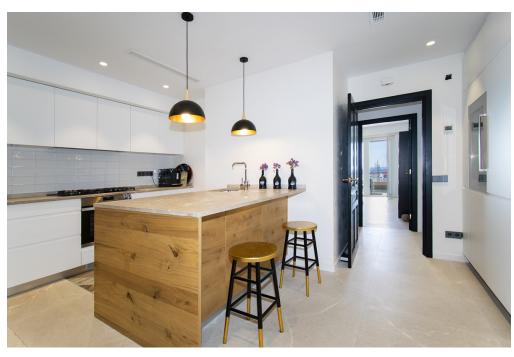

#### A first impression

Fabulous apartment with stunning views overlooking the seaport of Palma. It has been completely refurbished recently with very good taste and design studied in detail, with high quality materials. This magnificent jewel is located in one of the most privileged and central areas and you can access all the necessary services on foot, enjoying fantastic views of the harbor and the sea. The apartment has about 300m2 and houses a large living room with fireplace, a beautiful kitchen furnished and equipped with high-end appliances, a dining room, five generously sized bedrooms, an office, five bathrooms of which four en suite, a guest toilet and access to a huge terrace with stunning views of the city, the cathedral and the sea with its seaport, a perfect place to spend pleasant moments. All rooms have fitted closets and plenty of natural light. Among other features it has heating with radiators brand 'Jaga' of low consumption with city gas boiler with tank of 180 liters in turn for sanitary water. It also has hot / cold air conditioning by individual fan coil ducts in each room and outdoor machine Daikin brand, plus fans in each bedroom and in the TV room and the large living room. The exterior carpentry is Pvc and the floor is sandblasted 'gris zarzi' in 80 x 80 format, everything is of first quality. The apartment has a private parking space in the same building. In addition, there are two access doors: the main and service doors, and two elevators. Great opportunity not to be missed!