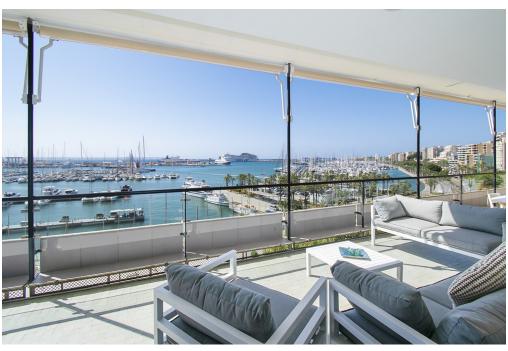

#### A first impression

Fabulous apartment with stunning views overlooking the seaport of Palma. It has been completely refurbished recently with very good taste and design studied in detail, with high quality materials. This magnificent jewel is located in one of the most privileged and central areas and you can access all the necessary services on foot, enjoying fantastic views of the harbor and the sea. The apartment has about 300m2 and houses a large living room with fireplace, a beautiful kitchen furnished and equipped with high-end appliances, a dining room, five generously sized bedrooms, an office, five bathrooms of which four en suite, a guest toilet and access to a huge terrace with stunning views of the city, the cathedral and the sea with its seaport, a perfect place to spend pleasant moments. All rooms have fitted closets and plenty of natural light. Among other features it has heating with radiators brand 'Jaga' of low consumption with city gas boiler with tank of 180 liters in turn for sanitary water. It also has hot / cold air conditioning by individual fan coil ducts in each room and outdoor machine Daikin brand, plus fans in each bedroom and in the TV room and the large living room. The exterior carpentry is Pvc and the floor is sandblasted 'gris zarzi' in 80 x 80 format, everything is of first quality. The apartment has a private parking space in the same building. In addition, there are two access doors: the main and service doors, and two elevators. Great opportunity not to be missed!