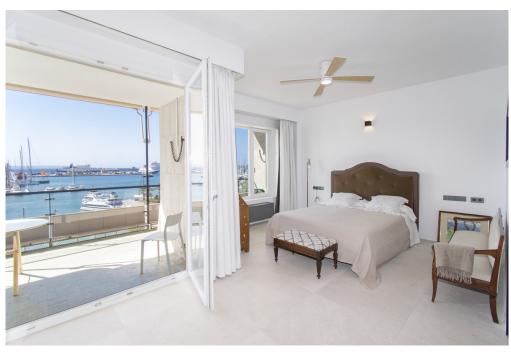

#### A first impression

Fabulous apartment with stunning views overlooking the seaport of Palma. It has been completely refurbished recently with very good taste and design studied in detail, with high quality materials. This magnificent jewel is located in one of the most privileged and central areas and you can access all the necessary services on foot, enjoying fantastic views of the harbor and the sea. The apartment has about 300m2 and houses a large living room with fireplace, a beautiful kitchen furnished and equipped with high-end appliances, a dining room, five generously sized bedrooms, an office, five bathrooms of which four en suite, a guest toilet and access to a huge terrace with stunning views of the city, the cathedral and the sea with its seaport, a perfect place to spend pleasant moments. All rooms have fitted closets and plenty of natural light. Among other features it has heating with radiators brand 'Jaga' of low consumption with city gas boiler with tank of 180 liters in turn for sanitary water. It also has hot / cold air conditioning by individual fan coil ducts in each room and outdoor machine Daikin brand, plus fans in each bedroom and in the TV room and the large living room. The exterior carpentry is Pvc and the floor is sandblasted 'gris zarzi' in 80 x 80 format, everything is of first quality. The apartment has a private parking space in the same building. In addition, there are two access doors: the main and service doors, and two elevators. Great opportunity not to be missed!