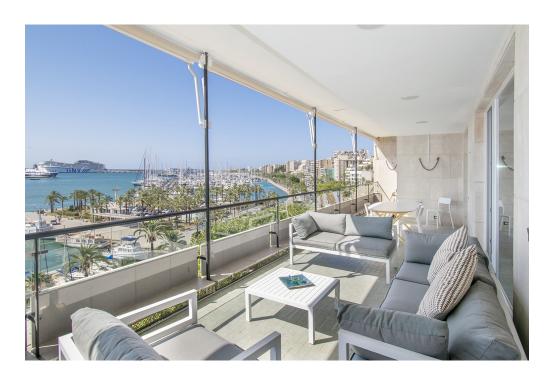

#### A first impression

Fabulous apartment with stunning views overlooking the seaport of Palma. It has been completely refurbished recently with very good taste and design studied in detail, with high quality materials. This magnificent jewel is located in one of the most privileged and central areas and you can access all the necessary services on foot, enjoying fantastic views of the harbor and the sea. The apartment has about 300m2 and houses a large living room with fireplace, a beautiful kitchen furnished and equipped with high-end appliances, a dining room, five generously sized bedrooms, an office, five bathrooms of which four en suite, a guest toilet and access to a huge terrace with stunning views of the city, the cathedral and the sea with its seaport, a perfect place to spend pleasant moments. All rooms have fitted closets and plenty of natural light. Among other features it has heating with radiators brand 'Jaga' of low consumption with city gas boiler with tank of 180 liters in turn for sanitary water. It also has hot / cold air conditioning by individual fan coil ducts in each room and outdoor machine Daikin brand, plus fans in each bedroom and in the TV room and the large living room. The exterior carpentry is Pvc and the floor is sandblasted 'gris zarzi' in 80 x 80 format, everything is of first quality. The apartment has a private parking space in the same building. In addition, there are two access doors: the main and service doors, and two elevators. Great opportunity not to be missed!