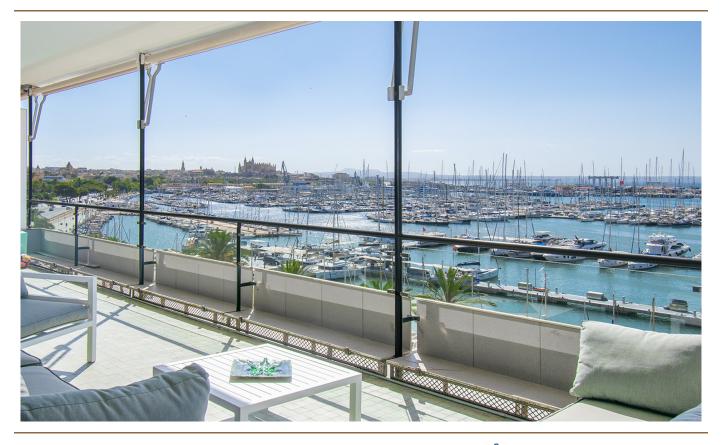

#### A first impression

Fabulous apartment with stunning views overlooking the seaport of Palma. It has been completely refurbished recently with very good taste and design studied in detail, with high quality materials. This magnificent jewel is located in one of the most privileged and central areas and you can access all the necessary services on foot, enjoying fantastic views of the harbor and the sea. The apartment has about 300m2 and houses a large living room with fireplace, a beautiful kitchen furnished and equipped with high-end appliances, a dining room, five generously sized bedrooms, an office, five bathrooms of which four en suite, a guest toilet and access to a huge terrace with stunning views of the city, the cathedral and the sea with its seaport, a perfect place to spend pleasant moments. All rooms have fitted closets and plenty of natural light. Among other features it has heating with radiators brand 'Jaga' of low consumption with city gas boiler with tank of 180 liters in turn for sanitary water. It also has hot / cold air conditioning by individual fan coil ducts in each room and outdoor machine Daikin brand, plus fans in each bedroom and in the TV room and the large living room. The exterior carpentry is Pvc and the floor is sandblasted 'gris zarzi' in 80 x 80 format, everything is of first quality. The apartment has a private parking space in the same building. In addition, there are two access doors: the main and service doors, and two elevators. Great opportunity not to be missed!