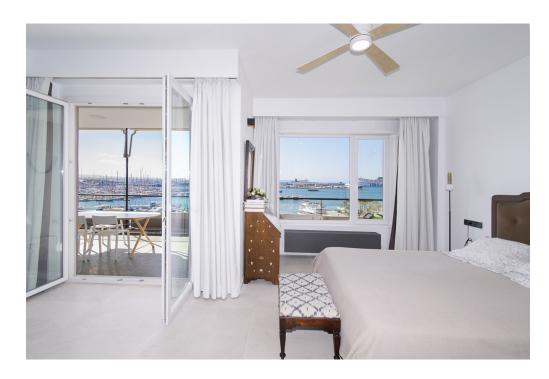

#### A first impression

Fabulous apartment with stunning views overlooking the seaport of Palma. It has been completely refurbished recently with very good taste and design studied in detail, with high quality materials. This magnificent jewel is located in one of the most privileged and central areas and you can access all the necessary services on foot, enjoying fantastic views of the harbor and the sea. The apartment has about 300m2 and houses a large living room with fireplace, a beautiful kitchen furnished and equipped with high-end appliances, a dining room, five generously sized bedrooms, an office, five bathrooms of which four en suite, a guest toilet and access to a huge terrace with stunning views of the city, the cathedral and the sea with its seaport, a perfect place to spend pleasant moments. All rooms have fitted closets and plenty of natural light. Among other features it has heating with radiators brand 'Jaga' of low consumption with city gas boiler with tank of 180 liters in turn for sanitary water. It also has hot / cold air conditioning by individual fan coil ducts in each room and outdoor machine Daikin brand, plus fans in each bedroom and in the TV room and the large living room. The exterior carpentry is Pvc and the floor is sandblasted 'gris zarzi' in 80 x 80 format, everything is of first quality. The apartment has a private parking space in the same building. In addition, there are two access doors: the main and service doors, and two elevators. Great opportunity not to be missed!