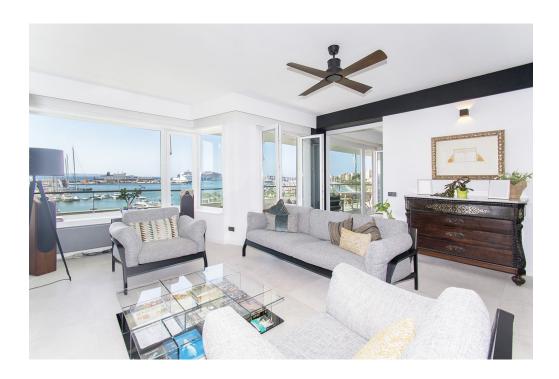

#### A first impression

Fabulous apartment with stunning views overlooking the seaport of Palma. It has been completely refurbished recently with very good taste and design studied in detail, with high quality materials. This magnificent jewel is located in one of the most privileged and central areas and you can access all the necessary services on foot, enjoying fantastic views of the harbor and the sea. The apartment has about 300m2 and houses a large living room with fireplace, a beautiful kitchen furnished and equipped with high-end appliances, a dining room, five generously sized bedrooms, an office, five bathrooms of which four en suite, a guest toilet and access to a huge terrace with stunning views of the city, the cathedral and the sea with its seaport, a perfect place to spend pleasant moments. All rooms have fitted closets and plenty of natural light. Among other features it has heating with radiators brand 'Jaga' of low consumption with city gas boiler with tank of 180 liters in turn for sanitary water. It also has hot / cold air conditioning by individual fan coil ducts in each room and outdoor machine Daikin brand, plus fans in each bedroom and in the TV room and the large living room. The exterior carpentry is Pvc and the floor is sandblasted 'gris zarzi' in 80 x 80 format, everything is of first quality. The apartment has a private parking space in the same building. In addition, there are two access doors: the main and service doors, and two elevators. Great opportunity not to be missed!