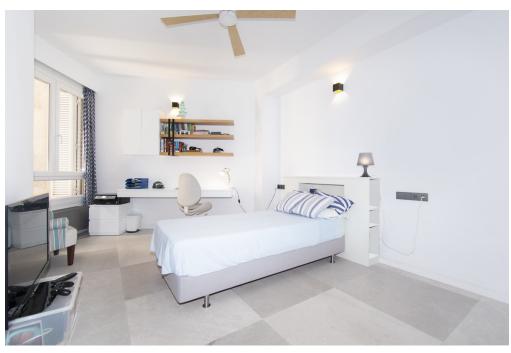

#### A first impression

Fabulous apartment with stunning views overlooking the seaport of Palma. It has been completely refurbished recently with very good taste and design studied in detail, with high quality materials. This magnificent jewel is located in one of the most privileged and central areas and you can access all the necessary services on foot, enjoying fantastic views of the harbor and the sea. The apartment has about 300m2 and houses a large living room with fireplace, a beautiful kitchen furnished and equipped with high-end appliances, a dining room, five generously sized bedrooms, an office, five bathrooms of which four en suite, a guest toilet and access to a huge terrace with stunning views of the city, the cathedral and the sea with its seaport, a perfect place to spend pleasant moments. All rooms have fitted closets and plenty of natural light. Among other features it has heating with radiators brand 'Jaga' of low consumption with city gas boiler with tank of 180 liters in turn for sanitary water. It also has hot / cold air conditioning by individual fan coil ducts in each room and outdoor machine Daikin brand, plus fans in each bedroom and in the TV room and the large living room. The exterior carpentry is Pvc and the floor is sandblasted 'gris zarzi' in 80 x 80 format, everything is of first quality. The apartment has a private parking space in the same building. In addition, there are two access doors: the main and service doors, and two elevators. Great opportunity not to be missed!