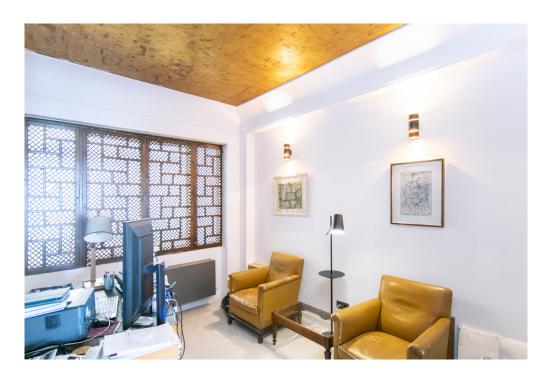

#### A first impression

Fabulous apartment with stunning views overlooking the seaport of Palma. It has been completely refurbished recently with very good taste and design studied in detail, with high quality materials. This magnificent jewel is located in one of the most privileged and central areas and you can access all the necessary services on foot, enjoying fantastic views of the harbor and the sea. The apartment has about 300m2 and houses a large living room with fireplace, a beautiful kitchen furnished and equipped with high-end appliances, a dining room, five generously sized bedrooms, an office, five bathrooms of which four en suite, a guest toilet and access to a huge terrace with stunning views of the city, the cathedral and the sea with its seaport, a perfect place to spend pleasant moments. All rooms have fitted closets and plenty of natural light. Among other features it has heating with radiators brand 'Jaga' of low consumption with city gas boiler with tank of 180 liters in turn for sanitary water. It also has hot / cold air conditioning by individual fan coil ducts in each room and outdoor machine Daikin brand, plus fans in each bedroom and in the TV room and the large living room. The exterior carpentry is Pvc and the floor is sandblasted 'gris zarzi' in 80 x 80 format, everything is of first quality. The apartment has a private parking space in the same building. In addition, there are two access doors: the main and service doors, and two elevators. Great opportunity not to be missed!