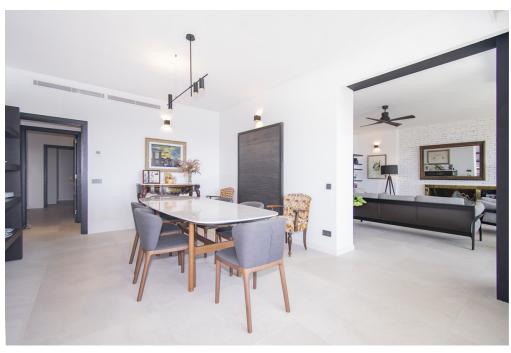

#### A first impression

Fabulous apartment with stunning views overlooking the seaport of Palma. It has been completely refurbished recently with very good taste and design studied in detail, with high quality materials. This magnificent jewel is located in one of the most privileged and central areas and you can access all the necessary services on foot, enjoying fantastic views of the harbor and the sea. The apartment has about 300m2 and houses a large living room with fireplace, a beautiful kitchen furnished and equipped with high-end appliances, a dining room, five generously sized bedrooms, an office, five bathrooms of which four en suite, a guest toilet and access to a huge terrace with stunning views of the city, the cathedral and the sea with its seaport, a perfect place to spend pleasant moments. All rooms have fitted closets and plenty of natural light. Among other features it has heating with radiators brand 'Jaga' of low consumption with city gas boiler with tank of 180 liters in turn for sanitary water. It also has hot / cold air conditioning by individual fan coil ducts in each room and outdoor machine Daikin brand, plus fans in each bedroom and in the TV room and the large living room. The exterior carpentry is Pvc and the floor is sandblasted 'gris zarzi' in 80 x 80 format, everything is of first quality. The apartment has a private parking space in the same building. In addition, there are two access doors: the main and service doors, and two elevators. Great opportunity not to be missed!