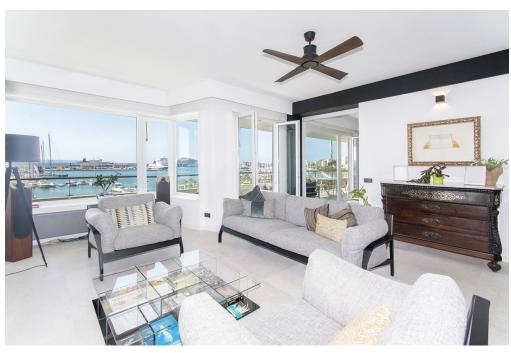

#### A first impression

Fabulous apartment with stunning views overlooking the seaport of Palma. It has been completely refurbished recently with very good taste and design studied in detail, with high quality materials. This magnificent jewel is located in one of the most privileged and central areas and you can access all the necessary services on foot, enjoying fantastic views of the harbor and the sea. The apartment has about 300m2 and houses a large living room with fireplace, a beautiful kitchen furnished and equipped with high-end appliances, a dining room, five generously sized bedrooms, an office, five bathrooms of which four en suite, a guest toilet and access to a huge terrace with stunning views of the city, the cathedral and the sea with its seaport, a perfect place to spend pleasant moments. All rooms have fitted closets and plenty of natural light. Among other features it has heating with radiators brand 'Jaga' of low consumption with city gas boiler with tank of 180 liters in turn for sanitary water. It also has hot / cold air conditioning by individual fan coil ducts in each room and outdoor machine Daikin brand, plus fans in each bedroom and in the TV room and the large living room. The exterior carpentry is Pvc and the floor is sandblasted 'gris zarzi' in 80 x 80 format, everything is of first quality. The apartment has a private parking space in the same building. In addition, there are two access doors: the main and service doors, and two elevators. Great opportunity not to be missed!