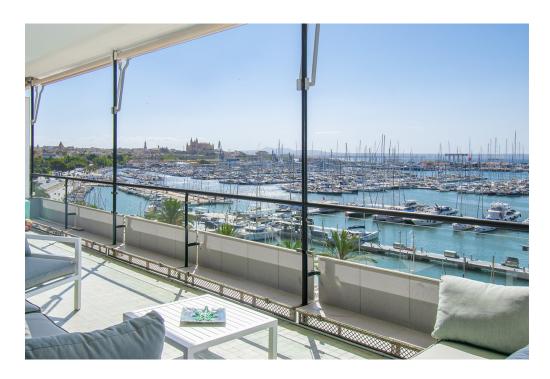

#### A first impression

Fabulous apartment with stunning views overlooking the seaport of Palma. It has been completely refurbished recently with very good taste and design studied in detail, with high quality materials. This magnificent jewel is located in one of the most privileged and central areas and you can access all the necessary services on foot, enjoying fantastic views of the harbor and the sea. The apartment has about 300m2 and houses a large living room with fireplace, a beautiful kitchen furnished and equipped with high-end appliances, a dining room, five generously sized bedrooms, an office, five bathrooms of which four en suite, a guest toilet and access to a huge terrace with stunning views of the city, the cathedral and the sea with its seaport, a perfect place to spend pleasant moments. All rooms have fitted closets and plenty of natural light. Among other features it has heating with radiators brand 'Jaga' of low consumption with city gas boiler with tank of 180 liters in turn for sanitary water. It also has hot / cold air conditioning by individual fan coil ducts in each room and outdoor machine Daikin brand, plus fans in each bedroom and in the TV room and the large living room. The exterior carpentry is Pvc and the floor is sandblasted 'gris zarzi' in 80 x 80 format, everything is of first quality. The apartment has a private parking space in the same building. In addition, there are two access doors: the main and service doors, and two elevators. Great opportunity not to be missed!