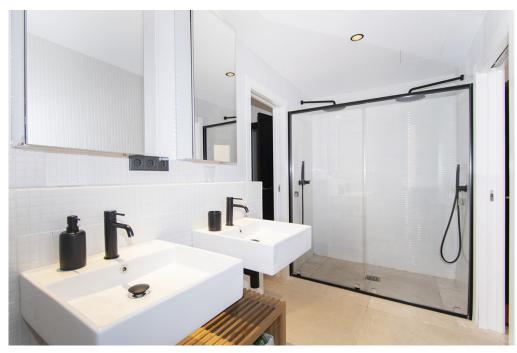

#### A first impression

Fabulous apartment with stunning views overlooking the seaport of Palma. It has been completely refurbished recently with very good taste and design studied in detail, with high quality materials. This magnificent jewel is located in one of the most privileged and central areas and you can access all the necessary services on foot, enjoying fantastic views of the harbor and the sea. The apartment has about 300m2 and houses a large living room with fireplace, a beautiful kitchen furnished and equipped with high-end appliances, a dining room, five generously sized bedrooms, an office, five bathrooms of which four en suite, a guest toilet and access to a huge terrace with stunning views of the city, the cathedral and the sea with its seaport, a perfect place to spend pleasant moments. All rooms have fitted closets and plenty of natural light. Among other features it has heating with radiators brand 'Jaga' of low consumption with city gas boiler with tank of 180 liters in turn for sanitary water. It also has hot / cold air conditioning by individual fan coil ducts in each room and outdoor machine Daikin brand, plus fans in each bedroom and in the TV room and the large living room. The exterior carpentry is Pvc and the floor is sandblasted 'gris zarzi' in 80 x 80 format, everything is of first quality. The apartment has a private parking space in the same building. In addition, there are two access doors: the main and service doors, and two elevators. Great opportunity not to be missed!