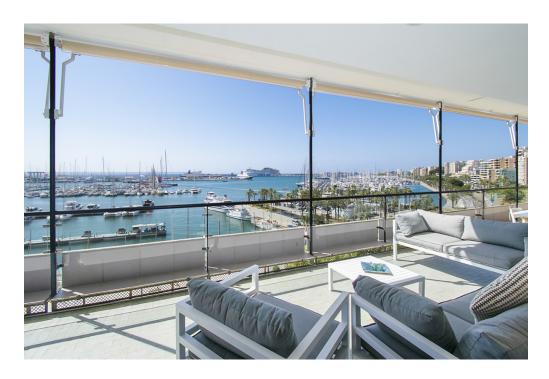

#### A first impression

Fabulous apartment with stunning views overlooking the seaport of Palma. It has been completely refurbished recently with very good taste and design studied in detail, with high quality materials. This magnificent jewel is located in one of the most privileged and central areas and you can access all the necessary services on foot, enjoying fantastic views of the harbor and the sea. The apartment has about 300m2 and houses a large living room with fireplace, a beautiful kitchen furnished and equipped with high-end appliances, a dining room, five generously sized bedrooms, an office, five bathrooms of which four en suite, a guest toilet and access to a huge terrace with stunning views of the city, the cathedral and the sea with its seaport, a perfect place to spend pleasant moments. All rooms have fitted closets and plenty of natural light. Among other features it has heating with radiators brand 'Jaga' of low consumption with city gas boiler with tank of 180 liters in turn for sanitary water. It also has hot / cold air conditioning by individual fan coil ducts in each room and outdoor machine Daikin brand, plus fans in each bedroom and in the TV room and the large living room. The exterior carpentry is Pvc and the floor is sandblasted 'gris zarzi' in 80 x 80 format, everything is of first quality. The apartment has a private parking space in the same building. In addition, there are two access doors: the main and service doors, and two elevators. Great opportunity not to be missed!