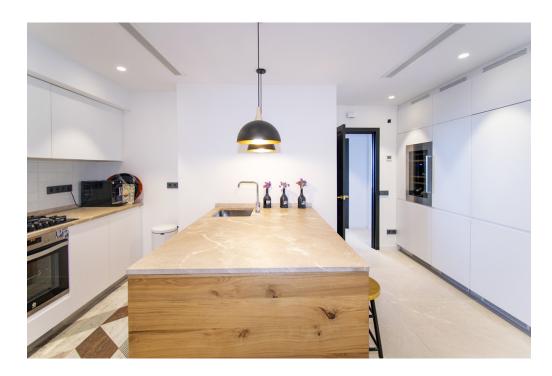

#### A first impression

Fabulous apartment with stunning views overlooking the seaport of Palma. It has been completely refurbished recently with very good taste and design studied in detail, with high quality materials. This magnificent jewel is located in one of the most privileged and central areas and you can access all the necessary services on foot, enjoying fantastic views of the harbor and the sea. The apartment has about 300m2 and houses a large living room with fireplace, a beautiful kitchen furnished and equipped with high-end appliances, a dining room, five generously sized bedrooms, an office, five bathrooms of which four en suite, a guest toilet and access to a huge terrace with stunning views of the city, the cathedral and the sea with its seaport, a perfect place to spend pleasant moments. All rooms have fitted closets and plenty of natural light. Among other features it has heating with radiators brand 'Jaga' of low consumption with city gas boiler with tank of 180 liters in turn for sanitary water. It also has hot / cold air conditioning by individual fan coil ducts in each room and outdoor machine Daikin brand, plus fans in each bedroom and in the TV room and the large living room. The exterior carpentry is Pvc and the floor is sandblasted 'gris zarzi' in 80 x 80 format, everything is of first quality. The apartment has a private parking space in the same building. In addition, there are two access doors: the main and service doors, and two elevators. Great opportunity not to be missed!