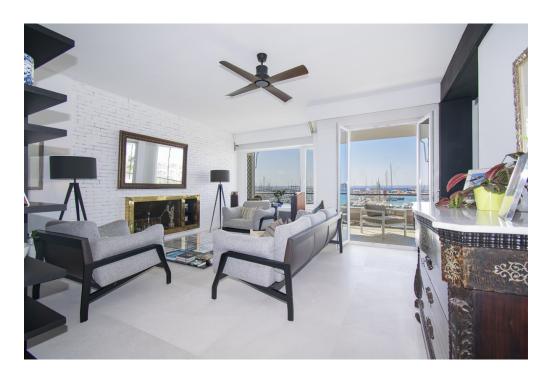

#### A first impression

Fabulous apartment with stunning views overlooking the seaport of Palma. It has been completely refurbished recently with very good taste and design studied in detail, with high quality materials. This magnificent jewel is located in one of the most privileged and central areas and you can access all the necessary services on foot, enjoying fantastic views of the harbor and the sea. The apartment has about 300m2 and houses a large living room with fireplace, a beautiful kitchen furnished and equipped with high-end appliances, a dining room, five generously sized bedrooms, an office, five bathrooms of which four en suite, a guest toilet and access to a huge terrace with stunning views of the city, the cathedral and the sea with its seaport, a perfect place to spend pleasant moments. All rooms have fitted closets and plenty of natural light. Among other features it has heating with radiators brand 'Jaga' of low consumption with city gas boiler with tank of 180 liters in turn for sanitary water. It also has hot / cold air conditioning by individual fan coil ducts in each room and outdoor machine Daikin brand, plus fans in each bedroom and in the TV room and the large living room. The exterior carpentry is Pvc and the floor is sandblasted 'gris zarzi' in 80 x 80 format, everything is of first quality. The apartment has a private parking space in the same building. In addition, there are two access doors: the main and service doors, and two elevators. Great opportunity not to be missed!