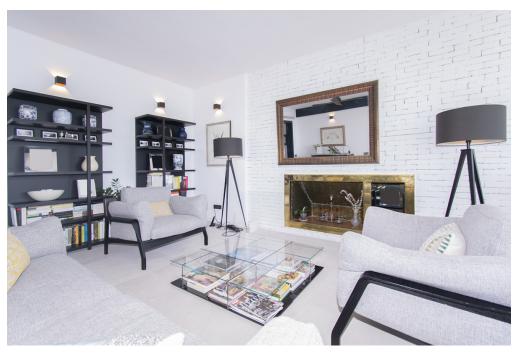

#### A first impression

Fabulous apartment with stunning views overlooking the seaport of Palma. It has been completely refurbished recently with very good taste and design studied in detail, with high quality materials. This magnificent jewel is located in one of the most privileged and central areas and you can access all the necessary services on foot, enjoying fantastic views of the harbor and the sea. The apartment has about 300m2 and houses a large living room with fireplace, a beautiful kitchen furnished and equipped with high-end appliances, a dining room, five generously sized bedrooms, an office, five bathrooms of which four en suite, a guest toilet and access to a huge terrace with stunning views of the city, the cathedral and the sea with its seaport, a perfect place to spend pleasant moments. All rooms have fitted closets and plenty of natural light. Among other features it has heating with radiators brand 'Jaga' of low consumption with city gas boiler with tank of 180 liters in turn for sanitary water. It also has hot / cold air conditioning by individual fan coil ducts in each room and outdoor machine Daikin brand, plus fans in each bedroom and in the TV room and the large living room. The exterior carpentry is Pvc and the floor is sandblasted 'gris zarzi' in 80 x 80 format, everything is of first quality. The apartment has a private parking space in the same building. In addition, there are two access doors: the main and service doors, and two elevators. Great opportunity not to be missed!