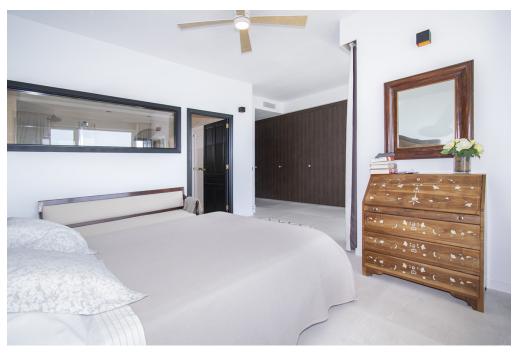

#### A first impression

Fabulous apartment with stunning views overlooking the seaport of Palma. It has been completely refurbished recently with very good taste and design studied in detail, with high quality materials. This magnificent jewel is located in one of the most privileged and central areas and you can access all the necessary services on foot, enjoying fantastic views of the harbor and the sea. The apartment has about 300m2 and houses a large living room with fireplace, a beautiful kitchen furnished and equipped with high-end appliances, a dining room, five generously sized bedrooms, an office, five bathrooms of which four en suite, a guest toilet and access to a huge terrace with stunning views of the city, the cathedral and the sea with its seaport, a perfect place to spend pleasant moments. All rooms have fitted closets and plenty of natural light. Among other features it has heating with radiators brand 'Jaga' of low consumption with city gas boiler with tank of 180 liters in turn for sanitary water. It also has hot / cold air conditioning by individual fan coil ducts in each room and outdoor machine Daikin brand, plus fans in each bedroom and in the TV room and the large living room. The exterior carpentry is Pvc and the floor is sandblasted 'gris zarzi' in 80 x 80 format, everything is of first quality. The apartment has a private parking space in the same building. In addition, there are two access doors: the main and service doors, and two elevators. Great opportunity not to be missed!