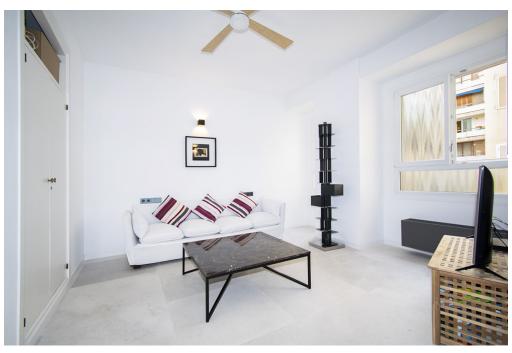

#### A first impression

Fabulous apartment with stunning views overlooking the seaport of Palma. It has been completely refurbished recently with very good taste and design studied in detail, with high quality materials. This magnificent jewel is located in one of the most privileged and central areas and you can access all the necessary services on foot, enjoying fantastic views of the harbor and the sea. The apartment has about 300m2 and houses a large living room with fireplace, a beautiful kitchen furnished and equipped with high-end appliances, a dining room, five generously sized bedrooms, an office, five bathrooms of which four en suite, a guest toilet and access to a huge terrace with stunning views of the city, the cathedral and the sea with its seaport, a perfect place to spend pleasant moments. All rooms have fitted closets and plenty of natural light. Among other features it has heating with radiators brand 'Jaga' of low consumption with city gas boiler with tank of 180 liters in turn for sanitary water. It also has hot / cold air conditioning by individual fan coil ducts in each room and outdoor machine Daikin brand, plus fans in each bedroom and in the TV room and the large living room. The exterior carpentry is Pvc and the floor is sandblasted 'gris zarzi' in 80 x 80 format, everything is of first quality. The apartment has a private parking space in the same building. In addition, there are two access doors: the main and service doors, and two elevators. Great opportunity not to be missed!