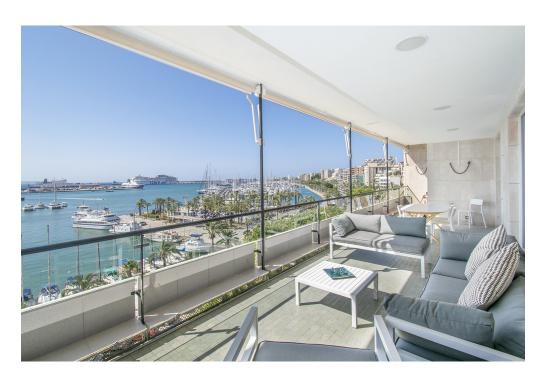

#### A first impression

Fabulous apartment with stunning views overlooking the seaport of Palma. It has been completely refurbished recently with very good taste and design studied in detail, with high quality materials. This magnificent jewel is located in one of the most privileged and central areas and you can access all the necessary services on foot, enjoying fantastic views of the harbor and the sea. The apartment has about 300m2 and houses a large living room with fireplace, a beautiful kitchen furnished and equipped with high-end appliances, a dining room, five generously sized bedrooms, an office, five bathrooms of which four en suite, a guest toilet and access to a huge terrace with stunning views of the city, the cathedral and the sea with its seaport, a perfect place to spend pleasant moments. All rooms have fitted closets and plenty of natural light. Among other features it has heating with radiators brand 'Jaga' of low consumption with city gas boiler with tank of 180 liters in turn for sanitary water. It also has hot / cold air conditioning by individual fan coil ducts in each room and outdoor machine Daikin brand, plus fans in each bedroom and in the TV room and the large living room. The exterior carpentry is Pvc and the floor is sandblasted 'gris zarzi' in 80 x 80 format, everything is of first quality. The apartment has a private parking space in the same building. In addition, there are two access doors: the main and service doors, and two elevators. Great opportunity not to be missed!