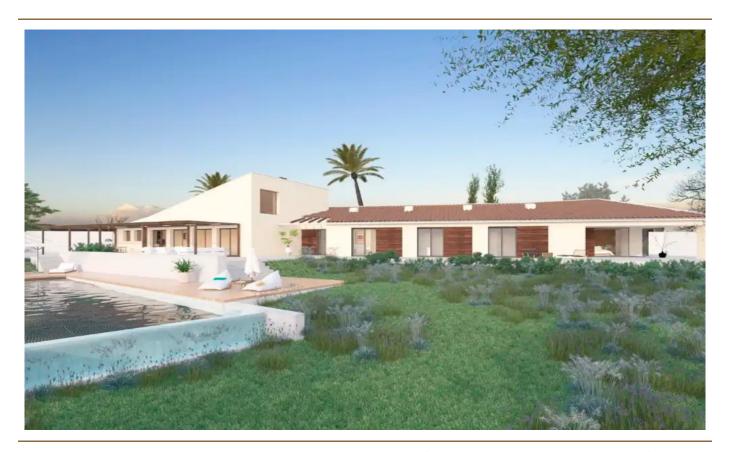

#### A first impression

This exceptionally located property is set on a vast plot of approximately 28,945 m2 in the picturesque region of Vall de Colonya, on the outskirts of the charming village of Pollença. With its excellent location, being so close to the center of Pollença, residents will enjoy the convenience of a location that offers easy access to all the amenities of the village, while still enjoying tranquility and privacy. The property, currently in the project phase, offers a unique opportunity for those seeking a spacious and well-distributed home in a wonderful natural setting. The architectural design planned for this property focuses on comfort and functionality. The house is planned to be on a single floor, allowing for an optimal distribution of its four bedrooms, each with its own private bathroom, offering an intimate and comfortable space for each family member or guests. The house will feature large windows and open spaces that will maximize the panoramic views of the nearby mountains. The common area will be a spacious lounge-style livingdining room, which will integrate perfectly with a modern and functional kitchen. From here, residents will have access to the exterior terrace and garden, which will include an infinity pool, perfect for relaxing and enjoying the Mediterranean climate. A covered parking area is also planned to ensure the comfort of the owners and their visitors. This project is still at a stage where modifications can be made according to the future owners' personal preferences, which adds significant value for those who wish to personalize their home from the beginning.