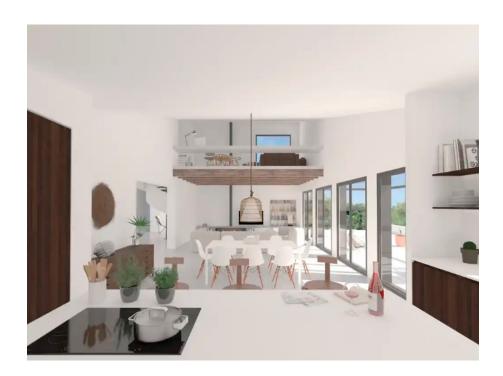

#### A first impression

This exceptionally located property is set on a vast plot of approximately 28,945 m2 in the picturesque region of Vall de Colonya, on the outskirts of the charming village of Pollença. With its excellent location, being so close to the center of Pollença, residents will enjoy the convenience of a location that offers easy access to all the amenities of the village, while still enjoying tranquility and privacy. The property, currently in the project phase, offers a unique opportunity for those seeking a spacious and well-distributed home in a wonderful natural setting. The architectural design planned for this property focuses on comfort and functionality. The house is planned to be on a single floor, allowing for an optimal distribution of its four bedrooms, each with its own private bathroom, offering an intimate and comfortable space for each family member or guests. The house will feature large windows and open spaces that will maximize the panoramic views of the nearby mountains. The common area will be a spacious lounge-style livingdining room, which will integrate perfectly with a modern and functional kitchen. From here, residents will have access to the exterior terrace and garden, which will include an infinity pool, perfect for relaxing and enjoying the Mediterranean climate. A covered parking area is also planned to ensure the comfort of the owners and their visitors. This project is still at a stage where modifications can be made according to the future owners' personal preferences, which adds significant value for those who wish to personalize their home from the beginning.