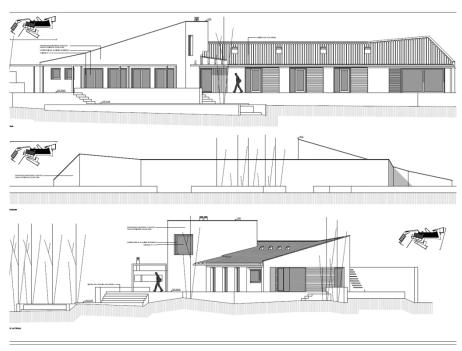

#### A first impression

This exceptionally located property is set on a vast plot of approximately 28,945 m2 in the picturesque region of Vall de Colonya, on the outskirts of the charming village of Pollença. With its excellent location, being so close to the center of Pollença, residents will enjoy the convenience of a location that offers easy access to all the amenities of the village, while still enjoying tranquility and privacy. The property, currently in the project phase, offers a unique opportunity for those seeking a spacious and well-distributed home in a wonderful natural setting. The architectural design planned for this property focuses on comfort and functionality. The house is planned to be on a single floor, allowing for an optimal distribution of its four bedrooms, each with its own private bathroom, offering an intimate and comfortable space for each family member or guests. The house will feature large windows and open spaces that will maximize the panoramic views of the nearby mountains. The common area will be a spacious lounge-style livingdining room, which will integrate perfectly with a modern and functional kitchen. From here, residents will have access to the exterior terrace and garden, which will include an infinity pool, perfect for relaxing and enjoying the Mediterranean climate. A covered parking area is also planned to ensure the comfort of the owners and their visitors. This project is still at a stage where modifications can be made according to the future owners' personal preferences, which adds significant value for those who wish to personalize their home from the beginning.