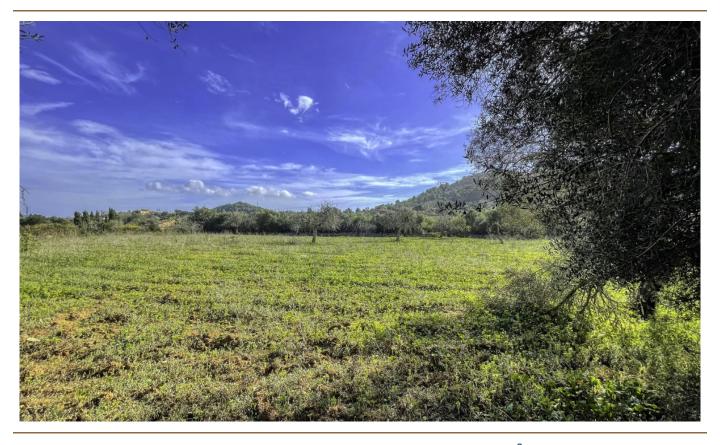

### A first impression

For sale this beautiful property of 1.7 hectares offers the opportunity to build a house and swimming pool with fantastic views of the Santuari de Sant Salvador 2 kilometers from Artá, in a quiet environment and with neighbors who reside throughout the year. The accesses are easy thanks to the several asphalted roads that connect it. In addition, it is a short walk of 1.5 kilometers from the village and close to the greenway that connects with Son Servera, Son Carrió, Sant Llorenç and Manacor. The 17,046 square metre property consists of two grouped plots (since 1956) on a corner, one of which has an old building of 25 square metres. It is possible to design a construction project in accordance with current regulations. The plot has a town planning certificate. The finca has a cistern, there is the possibility to connect electricity and to apply for own water well. If you are interested, do not hesitate to contact us to arrange a visit to the property. It is an unbeatable location to build the house and to appreciate the fantastic views of the mountainous massif of the natural park of Llevant.