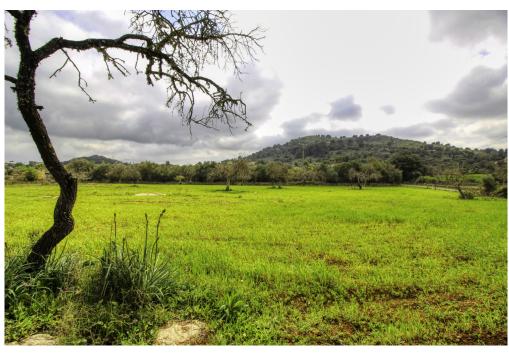

### A first impression

For sale this beautiful property of 1.7 hectares offers the opportunity to build a house and swimming pool with fantastic views of the Santuari de Sant Salvador 2 kilometers from Artá, in a quiet environment and with neighbors who reside throughout the year. The accesses are easy thanks to the several asphalted roads that connect it. In addition, it is a short walk of 1.5 kilometers from the village and close to the greenway that connects with Son Servera, Son Carrió, Sant Llorenç and Manacor. The 17,046 square metre property consists of two grouped plots (since 1956) on a corner, one of which has an old building of 25 square metres. It is possible to design a construction project in accordance with current regulations. The plot has a town planning certificate. The finca has a cistern, there is the possibility to connect electricity and to apply for own water well. If you are interested, do not hesitate to contact us to arrange a visit to the property. It is an unbeatable location to build the house and to appreciate the fantastic views of the mountainous massif of the natural park of Llevant.