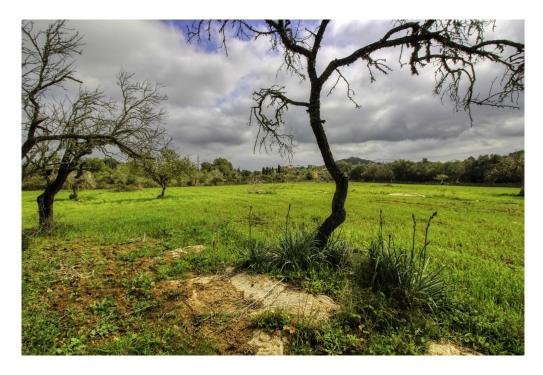

### A first impression

For sale this beautiful property of 1.7 hectares offers the opportunity to build a house and swimming pool with fantastic views of the Santuari de Sant Salvador 2 kilometers from Artá, in a quiet environment and with neighbors who reside throughout the year. The accesses are easy thanks to the several asphalted roads that connect it. In addition, it is a short walk of 1.5 kilometers from the village and close to the greenway that connects with Son Servera, Son Carrió, Sant Llorenç and Manacor. The 17,046 square metre property consists of two grouped plots (since 1956) on a corner, one of which has an old building of 25 square metres. It is possible to design a construction project in accordance with current regulations. The plot has a town planning certificate. The finca has a cistern, there is the possibility to connect electricity and to apply for own water well. If you are interested, do not hesitate to contact us to arrange a visit to the property. It is an unbeatable location to build the house and to appreciate the fantastic views of the mountainous massif of the natural park of Llevant.