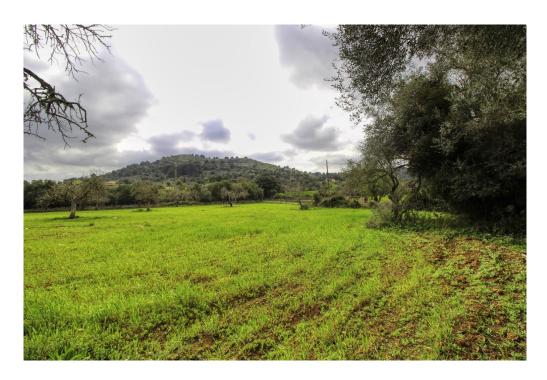

### A first impression

For sale this beautiful property of 1.7 hectares offers the opportunity to build a house and swimming pool with fantastic views of the Santuari de Sant Salvador 2 kilometers from Artá, in a quiet environment and with neighbors who reside throughout the year. The accesses are easy thanks to the several asphalted roads that connect it. In addition, it is a short walk of 1.5 kilometers from the village and close to the greenway that connects with Son Servera, Son Carrió, Sant Llorenç and Manacor. The 17,046 square metre property consists of two grouped plots (since 1956) on a corner, one of which has an old building of 25 square metres. It is possible to design a construction project in accordance with current regulations. The plot has a town planning certificate. The finca has a cistern, there is the possibility to connect electricity and to apply for own water well. If you are interested, do not hesitate to contact us to arrange a visit to the property. It is an unbeatable location to build the house and to appreciate the fantastic views of the mountainous massif of the natural park of Llevant.