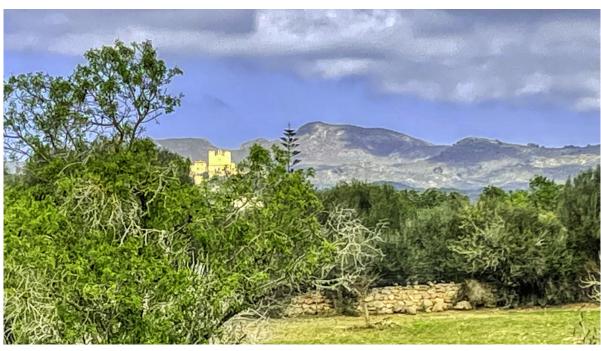

### A first impression

For sale this beautiful property of 1.7 hectares offers the opportunity to build a house and swimming pool with fantastic views of the Santuari de Sant Salvador 2 kilometers from Artá, in a quiet environment and with neighbors who reside throughout the year. The accesses are easy thanks to the several asphalted roads that connect it. In addition, it is a short walk of 1.5 kilometers from the village and close to the greenway that connects with Son Servera, Son Carrió, Sant Llorenç and Manacor. The 17,046 square metre property consists of two grouped plots (since 1956) on a corner, one of which has an old building of 25 square metres. It is possible to design a construction project in accordance with current regulations. The plot has a town planning certificate. The finca has a cistern, there is the possibility to connect electricity and to apply for own water well. If you are interested, do not hesitate to contact us to arrange a visit to the property. It is an unbeatable location to build the house and to appreciate the fantastic views of the mountainous massif of the natural park of Llevant.