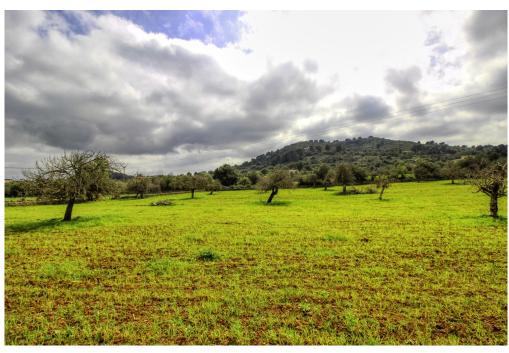

### A first impression

For sale this beautiful property of 1.7 hectares offers the opportunity to build a house and swimming pool with fantastic views of the Santuari de Sant Salvador 2 kilometers from Artá, in a quiet environment and with neighbors who reside throughout the year. The accesses are easy thanks to the several asphalted roads that connect it. In addition, it is a short walk of 1.5 kilometers from the village and close to the greenway that connects with Son Servera, Son Carrió, Sant Llorenç and Manacor. The 17,046 square metre property consists of two grouped plots (since 1956) on a corner, one of which has an old building of 25 square metres. It is possible to design a construction project in accordance with current regulations. The plot has a town planning certificate. The finca has a cistern, there is the possibility to connect electricity and to apply for own water well. If you are interested, do not hesitate to contact us to arrange a visit to the property. It is an unbeatable location to build the house and to appreciate the fantastic views of the mountainous massif of the natural park of Llevant.