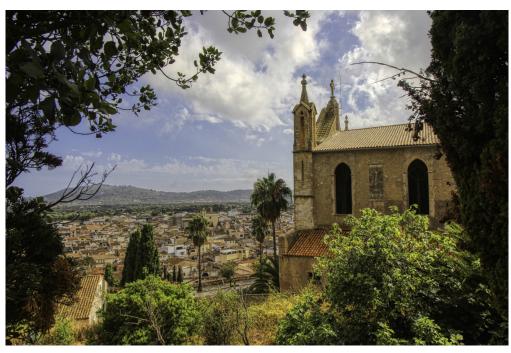

### A first impression

For sale this beautiful property of 1.7 hectares offers the opportunity to build a house and swimming pool with fantastic views of the Santuari de Sant Salvador 2 kilometers from Artá, in a quiet environment and with neighbors who reside throughout the year. The accesses are easy thanks to the several asphalted roads that connect it. In addition, it is a short walk of 1.5 kilometers from the village and close to the greenway that connects with Son Servera, Son Carrió, Sant Llorenç and Manacor. The 17,046 square metre property consists of two grouped plots (since 1956) on a corner, one of which has an old building of 25 square metres. It is possible to design a construction project in accordance with current regulations. The plot has a town planning certificate. The finca has a cistern, there is the possibility to connect electricity and to apply for own water well. If you are interested, do not hesitate to contact us to arrange a visit to the property. It is an unbeatable location to build the house and to appreciate the fantastic views of the mountainous massif of the natural park of Llevant.

### All about the location

Located in a very quiet area 2 kilometres from Artá, 6 kilometres from Pula Golf Resort in Son Servera, 9 and 10 kilometres from the beaches of Sa Marjal, Club de Golf Son Servera, Canyamel and Cala Ratjada. To the north, Colonia de San Pere and Son Serra de Marina are 15 and 19 kilometres away.