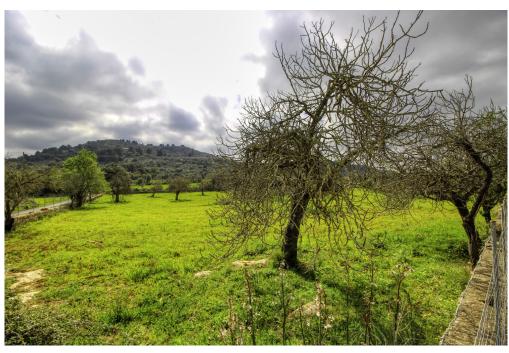

### A first impression

For sale this beautiful property of 1.7 hectares offers the opportunity to build a house and swimming pool with fantastic views of the Santuari de Sant Salvador 2 kilometers from Artá, in a quiet environment and with neighbors who reside throughout the year. The accesses are easy thanks to the several asphalted roads that connect it. In addition, it is a short walk of 1.5 kilometers from the village and close to the greenway that connects with Son Servera, Son Carrió, Sant Llorenç and Manacor. The 17,046 square metre property consists of two grouped plots (since 1956) on a corner, one of which has an old building of 25 square metres. It is possible to design a construction project in accordance with current regulations. The plot has a town planning certificate. The finca has a cistern, there is the possibility to connect electricity and to apply for own water well. If you are interested, do not hesitate to contact us to arrange a visit to the property. It is an unbeatable location to build the house and to appreciate the fantastic views of the mountainous massif of the natural park of Llevant.