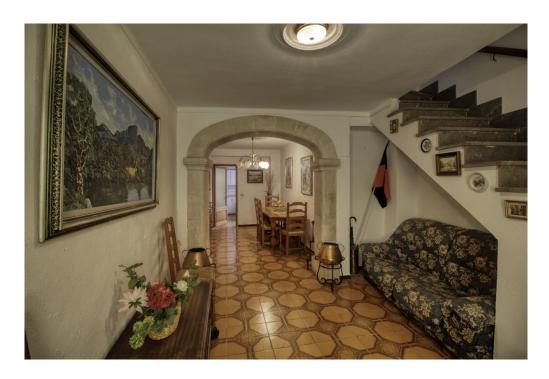

#### A first impression

For sale this cozy townhouse on the slope of Calvario de Pollença, with beautiful views of the village and Puig de Maria. This cozy house is distributed on three floors, on the upper floor is a double bedroom with small wardrobe, terrace of 12 square meters and large laundry room with toilet and another terrace solarium of 8 square meters. On the first floor, currently there is a living room, a double bedroom with large en-suite bathroom. Marble steps lead down to the ground floor, large entrance hall with beautiful carved stone archway connecting the dining room and separate kitchen with a small outdoor space. Very well maintained, with thick stone walls and wooden beamed ceilings. In need of some updating, such as electricity, kitchen, tiles, bathroom and laundry room. Possibility to open the kitchen to the dining room. A cosy and bright property with two upper terraces with nice views to the village and Puig de Maria.