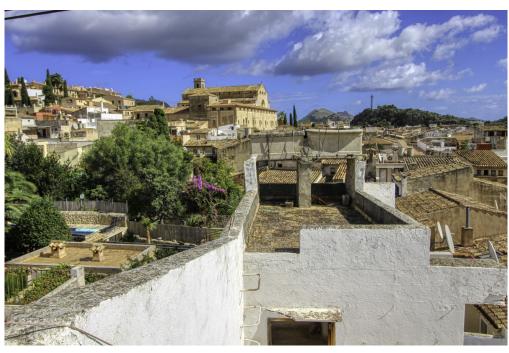

#### A first impression

For sale this cozy townhouse on the slope of Calvario de Pollença, with beautiful views of the village and Puig de Maria. This cozy house is distributed on three floors, on the upper floor is a double bedroom with small wardrobe, terrace of 12 square meters and large laundry room with toilet and another terrace solarium of 8 square meters. On the first floor, currently there is a living room, a double bedroom with large en-suite bathroom. Marble steps lead down to the ground floor, large entrance hall with beautiful carved stone archway connecting the dining room and separate kitchen with a small outdoor space. Very well maintained, with thick stone walls and wooden beamed ceilings. In need of some updating, such as electricity, kitchen, tiles, bathroom and laundry room. Possibility to open the kitchen to the dining room. A cosy and bright property with two upper terraces with nice views to the village and Puig de Maria.