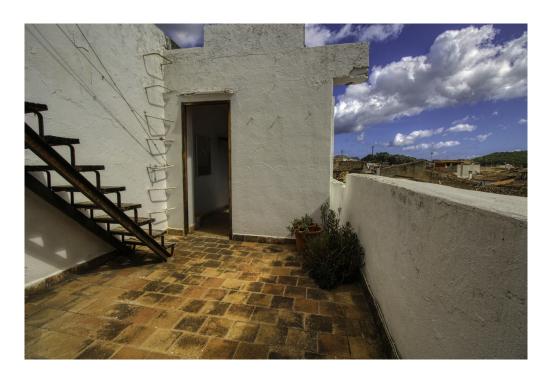

#### A first impression

For sale this cozy townhouse on the slope of Calvario de Pollença, with beautiful views of the village and Puig de Maria. This cozy house is distributed on three floors, on the upper floor is a double bedroom with small wardrobe, terrace of 12 square meters and large laundry room with toilet and another terrace solarium of 8 square meters. On the first floor, currently there is a living room, a double bedroom with large en-suite bathroom. Marble steps lead down to the ground floor, large entrance hall with beautiful carved stone archway connecting the dining room and separate kitchen with a small outdoor space. Very well maintained, with thick stone walls and wooden beamed ceilings. In need of some updating, such as electricity, kitchen, tiles, bathroom and laundry room. Possibility to open the kitchen to the dining room. A cosy and bright property with two upper terraces with nice views to the village and Puig de Maria.