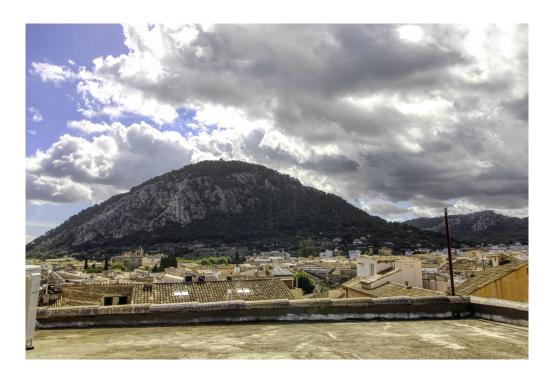

#### A first impression

For sale this cozy townhouse on the slope of Calvario de Pollença, with beautiful views of the village and Puig de Maria. This cozy house is distributed on three floors, on the upper floor is a double bedroom with small wardrobe, terrace of 12 square meters and large laundry room with toilet and another terrace solarium of 8 square meters. On the first floor, currently there is a living room, a double bedroom with large en-suite bathroom. Marble steps lead down to the ground floor, large entrance hall with beautiful carved stone archway connecting the dining room and separate kitchen with a small outdoor space. Very well maintained, with thick stone walls and wooden beamed ceilings. In need of some updating, such as electricity, kitchen, tiles, bathroom and laundry room. Possibility to open the kitchen to the dining room. A cosy and bright property with two upper terraces with nice views to the village and Puig de Maria.