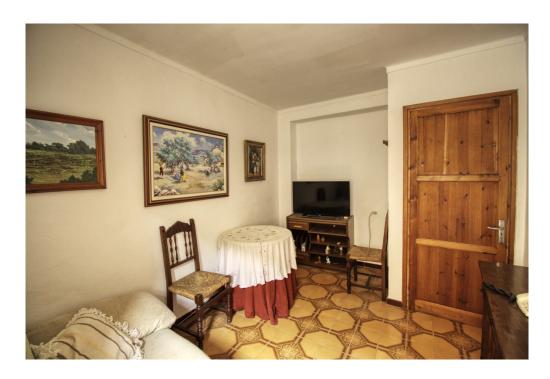

#### A first impression

For sale this cozy townhouse on the slope of Calvario de Pollença, with beautiful views of the village and Puig de Maria. This cozy house is distributed on three floors, on the upper floor is a double bedroom with small wardrobe, terrace of 12 square meters and large laundry room with toilet and another terrace solarium of 8 square meters. On the first floor, currently there is a living room, a double bedroom with large en-suite bathroom. Marble steps lead down to the ground floor, large entrance hall with beautiful carved stone archway connecting the dining room and separate kitchen with a small outdoor space. Very well maintained, with thick stone walls and wooden beamed ceilings. In need of some updating, such as electricity, kitchen, tiles, bathroom and laundry room. Possibility to open the kitchen to the dining room. A cosy and bright property with two upper terraces with nice views to the village and Puig de Maria.