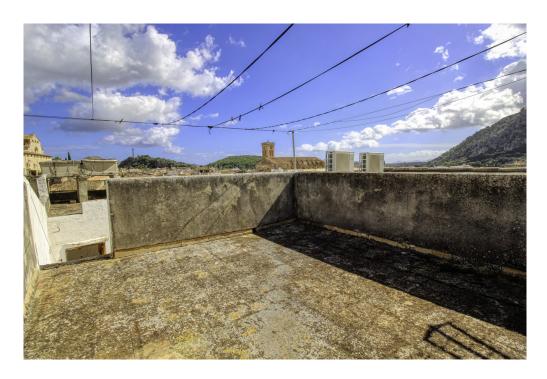

#### A first impression

For sale this cozy townhouse on the slope of Calvario de Pollença, with beautiful views of the village and Puig de Maria. This cozy house is distributed on three floors, on the upper floor is a double bedroom with small wardrobe, terrace of 12 square meters and large laundry room with toilet and another terrace solarium of 8 square meters. On the first floor, currently there is a living room, a double bedroom with large en-suite bathroom. Marble steps lead down to the ground floor, large entrance hall with beautiful carved stone archway connecting the dining room and separate kitchen with a small outdoor space. Very well maintained, with thick stone walls and wooden beamed ceilings. In need of some updating, such as electricity, kitchen, tiles, bathroom and laundry room. Possibility to open the kitchen to the dining room. A cosy and bright property with two upper terraces with nice views to the village and Puig de Maria.