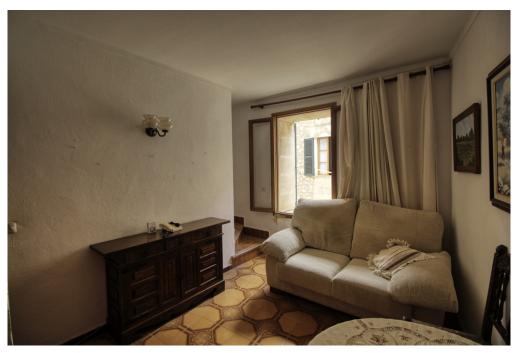

#### A first impression

For sale this cozy townhouse on the slope of Calvario de Pollença, with beautiful views of the village and Puig de Maria. This cozy house is distributed on three floors, on the upper floor is a double bedroom with small wardrobe, terrace of 12 square meters and large laundry room with toilet and another terrace solarium of 8 square meters. On the first floor, currently there is a living room, a double bedroom with large en-suite bathroom. Marble steps lead down to the ground floor, large entrance hall with beautiful carved stone archway connecting the dining room and separate kitchen with a small outdoor space. Very well maintained, with thick stone walls and wooden beamed ceilings. In need of some updating, such as electricity, kitchen, tiles, bathroom and laundry room. Possibility to open the kitchen to the dining room. A cosy and bright property with two upper terraces with nice views to the village and Puig de Maria.