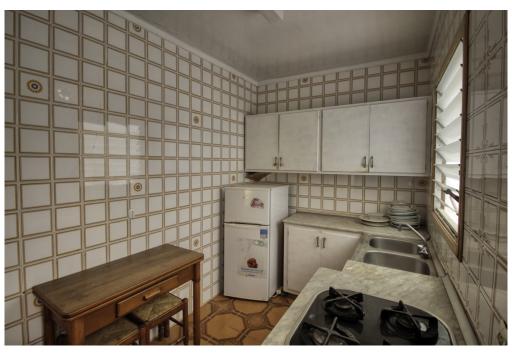

#### A first impression

For sale this cozy townhouse on the slope of Calvario de Pollença, with beautiful views of the village and Puig de Maria. This cozy house is distributed on three floors, on the upper floor is a double bedroom with small wardrobe, terrace of 12 square meters and large laundry room with toilet and another terrace solarium of 8 square meters. On the first floor, currently there is a living room, a double bedroom with large en-suite bathroom. Marble steps lead down to the ground floor, large entrance hall with beautiful carved stone archway connecting the dining room and separate kitchen with a small outdoor space. Very well maintained, with thick stone walls and wooden beamed ceilings. In need of some updating, such as electricity, kitchen, tiles, bathroom and laundry room. Possibility to open the kitchen to the dining room. A cosy and bright property with two upper terraces with nice views to the village and Puig de Maria.