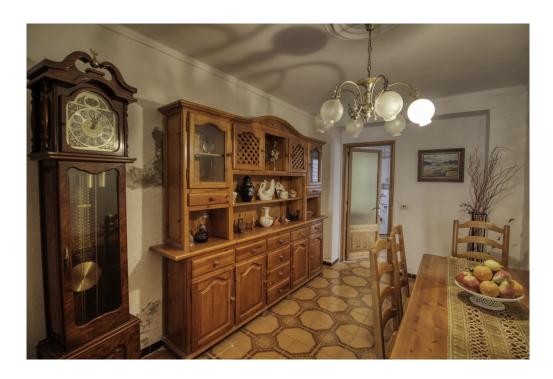

#### A first impression

For sale this cozy townhouse on the slope of Calvario de Pollença, with beautiful views of the village and Puig de Maria. This cozy house is distributed on three floors, on the upper floor is a double bedroom with small wardrobe, terrace of 12 square meters and large laundry room with toilet and another terrace solarium of 8 square meters. On the first floor, currently there is a living room, a double bedroom with large en-suite bathroom. Marble steps lead down to the ground floor, large entrance hall with beautiful carved stone archway connecting the dining room and separate kitchen with a small outdoor space. Very well maintained, with thick stone walls and wooden beamed ceilings. In need of some updating, such as electricity, kitchen, tiles, bathroom and laundry room. Possibility to open the kitchen to the dining room. A cosy and bright property with two upper terraces with nice views to the village and Puig de Maria.