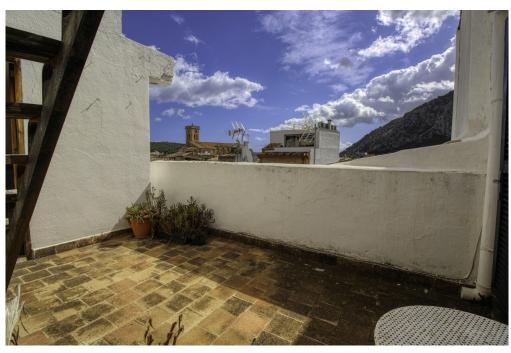

#### A first impression

For sale this cozy townhouse on the slope of Calvario de Pollença, with beautiful views of the village and Puig de Maria. This cozy house is distributed on three floors, on the upper floor is a double bedroom with small wardrobe, terrace of 12 square meters and large laundry room with toilet and another terrace solarium of 8 square meters. On the first floor, currently there is a living room, a double bedroom with large en-suite bathroom. Marble steps lead down to the ground floor, large entrance hall with beautiful carved stone archway connecting the dining room and separate kitchen with a small outdoor space. Very well maintained, with thick stone walls and wooden beamed ceilings. In need of some updating, such as electricity, kitchen, tiles, bathroom and laundry room. Possibility to open the kitchen to the dining room. A cosy and bright property with two upper terraces with nice views to the village and Puig de Maria.