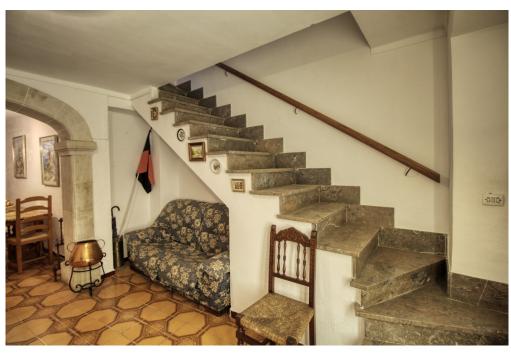

#### A first impression

For sale this cozy townhouse on the slope of Calvario de Pollença, with beautiful views of the village and Puig de Maria. This cozy house is distributed on three floors, on the upper floor is a double bedroom with small wardrobe, terrace of 12 square meters and large laundry room with toilet and another terrace solarium of 8 square meters. On the first floor, currently there is a living room, a double bedroom with large en-suite bathroom. Marble steps lead down to the ground floor, large entrance hall with beautiful carved stone archway connecting the dining room and separate kitchen with a small outdoor space. Very well maintained, with thick stone walls and wooden beamed ceilings. In need of some updating, such as electricity, kitchen, tiles, bathroom and laundry room. Possibility to open the kitchen to the dining room. A cosy and bright property with two upper terraces with nice views to the village and Puig de Maria.