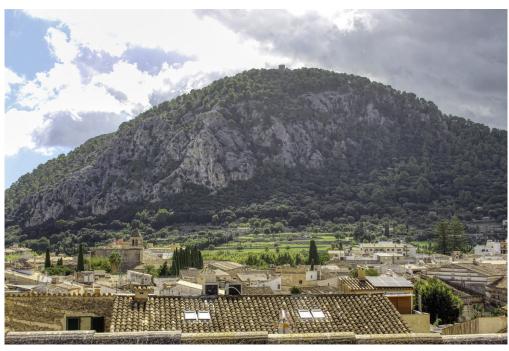

#### A first impression

For sale this cozy townhouse on the slope of Calvario de Pollença, with beautiful views of the village and Puig de Maria. This cozy house is distributed on three floors, on the upper floor is a double bedroom with small wardrobe, terrace of 12 square meters and large laundry room with toilet and another terrace solarium of 8 square meters. On the first floor, currently there is a living room, a double bedroom with large en-suite bathroom. Marble steps lead down to the ground floor, large entrance hall with beautiful carved stone archway connecting the dining room and separate kitchen with a small outdoor space. Very well maintained, with thick stone walls and wooden beamed ceilings. In need of some updating, such as electricity, kitchen, tiles, bathroom and laundry room. Possibility to open the kitchen to the dining room. A cosy and bright property with two upper terraces with nice views to the village and Puig de Maria.

#### All about the location

In a good location, quiet area, only 6 minutes from the centre and 8 minutes from the Mirador del Calvario.