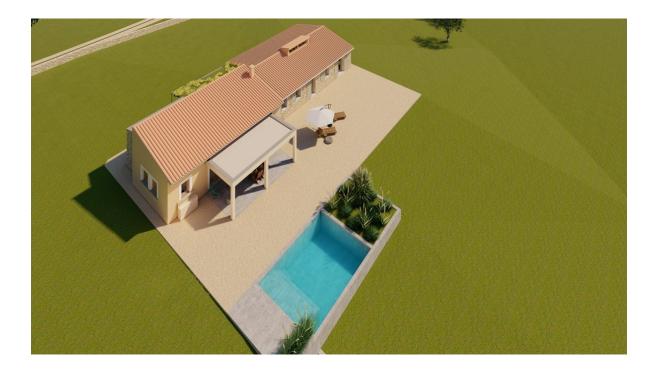

### A first impression

For sale this nice finca with own well and accepted project for the imminent construction of a house with pool in the outskirts of Manacor. Located in a very quiet and mostly agricultural area, overlooking the city and the hills, Ermita de Santa Llucía, Puig de Llodrá and reaching to see in the distance the Sanctuary of Sant Salvador in Felanitx. The project foresees a beautiful house on one floor of 237 square metres with a swimming pool of 7 x 5 metres. It will have 3 bedrooms, 1 study, 3 bathrooms, kitchen, living room of 49 square metres, laundry room and porch. Walls lined with stone, gabled roofs with wooden beams. A finca situated in an elevated area, in the countryside and at the same time very close to the town of Manacor. At the moment the finca has its own water well, an old wood oven and some young fruit trees. The property is partially fenced. With easy access to connection to mains electricity. Please contact us to arrange a viewing of the finca to appreciate the surroundings and visualise the project.