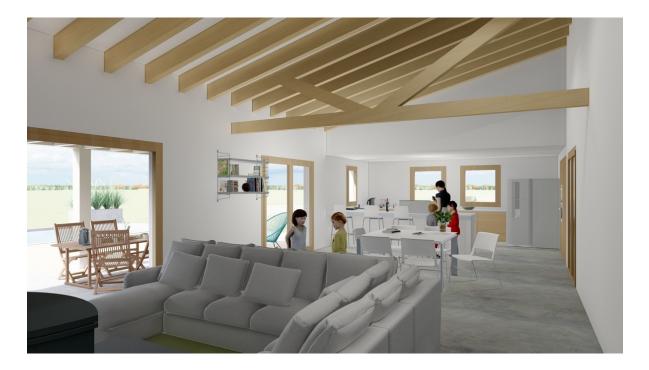

### A first impression

For sale this nice finca with own well and accepted project for the imminent construction of a house with pool in the outskirts of Manacor. Located in a very quiet and mostly agricultural area, overlooking the city and the hills, Ermita de Santa Llucía, Puig de Llodrá and reaching to see in the distance the Sanctuary of Sant Salvador in Felanitx. The project foresees a beautiful house on one floor of 237 square metres with a swimming pool of 7 x 5 metres. It will have 3 bedrooms, 1 study, 3 bathrooms, kitchen, living room of 49 square metres, laundry room and porch. Walls lined with stone, gabled roofs with wooden beams. A finca situated in an elevated area, in the countryside and at the same time very close to the town of Manacor. At the moment the finca has its own water well, an old wood oven and some young fruit trees. The property is partially fenced. With easy access to connection to mains electricity. Please contact us to arrange a viewing of the finca to appreciate the surroundings and visualise the project.