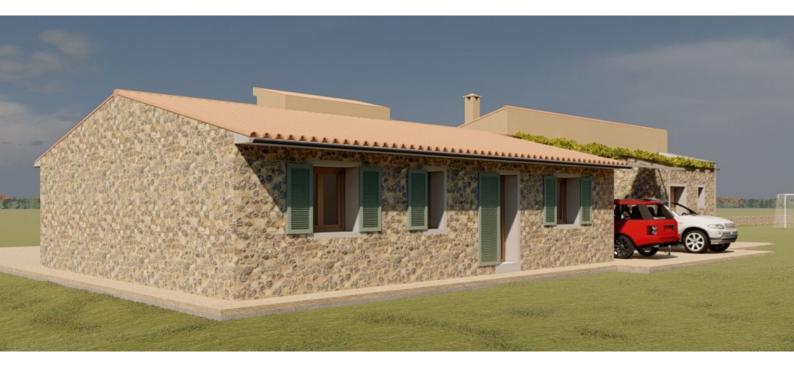

### A first impression

For sale this nice finca with own well and accepted project for the imminent construction of a house with pool in the outskirts of Manacor. Located in a very quiet and mostly agricultural area, overlooking the city and the hills, Ermita de Santa Llucía, Puig de Llodrá and reaching to see in the distance the Sanctuary of Sant Salvador in Felanitx. The project foresees a beautiful house on one floor of 237 square metres with a swimming pool of 7 x 5 metres. It will have 3 bedrooms, 1 study, 3 bathrooms, kitchen, living room of 49 square metres, laundry room and porch. Walls lined with stone, gabled roofs with wooden beams. A finca situated in an elevated area, in the countryside and at the same time very close to the town of Manacor. At the moment the finca has its own water well, an old wood oven and some young fruit trees. The property is partially fenced. With easy access to connection to mains electricity. Please contact us to arrange a viewing of the finca to appreciate the surroundings and visualise the project.