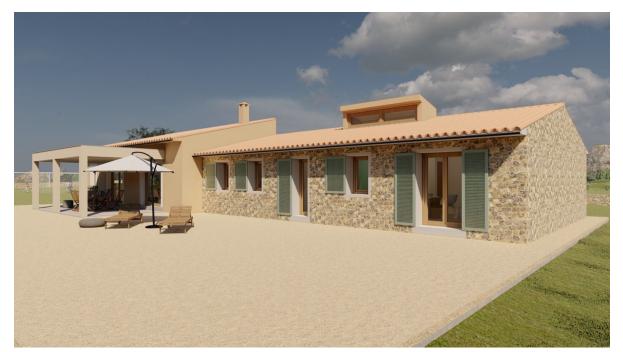

### A first impression

For sale this nice finca with own well and accepted project for the imminent construction of a house with pool in the outskirts of Manacor. Located in a very quiet and mostly agricultural area, overlooking the city and the hills, Ermita de Santa Llucía, Puig de Llodrá and reaching to see in the distance the Sanctuary of Sant Salvador in Felanitx. The project foresees a beautiful house on one floor of 237 square metres with a swimming pool of 7 x 5 metres. It will have 3 bedrooms, 1 study, 3 bathrooms, kitchen, living room of 49 square metres, laundry room and porch. Walls lined with stone, gabled roofs with wooden beams. A finca situated in an elevated area, in the countryside and at the same time very close to the town of Manacor. At the moment the finca has its own water well, an old wood oven and some young fruit trees. The property is partially fenced. With easy access to connection to mains electricity. Please contact us to arrange a viewing of the finca to appreciate the surroundings and visualise the project.