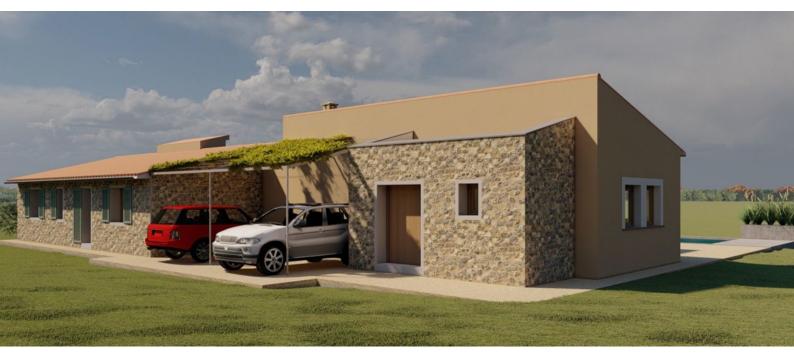

### A first impression

For sale this nice finca with own well and accepted project for the imminent construction of a house with pool in the outskirts of Manacor. Located in a very quiet and mostly agricultural area, overlooking the city and the hills, Ermita de Santa Llucía, Puig de Llodrá and reaching to see in the distance the Sanctuary of Sant Salvador in Felanitx. The project foresees a beautiful house on one floor of 237 square metres with a swimming pool of 7 x 5 metres. It will have 3 bedrooms, 1 study, 3 bathrooms, kitchen, living room of 49 square metres, laundry room and porch. Walls lined with stone, gabled roofs with wooden beams. A finca situated in an elevated area, in the countryside and at the same time very close to the town of Manacor. At the moment the finca has its own water well, an old wood oven and some young fruit trees. The property is partially fenced. With easy access to connection to mains electricity. Please contact us to arrange a viewing of the finca to appreciate the surroundings and visualise the project.