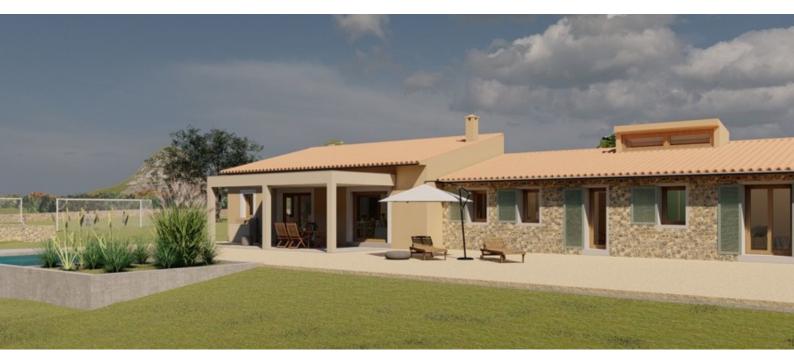

### A first impression

For sale this nice finca with own well and accepted project for the imminent construction of a house with pool in the outskirts of Manacor. Located in a very quiet and mostly agricultural area, overlooking the city and the hills, Ermita de Santa Llucía, Puig de Llodrá and reaching to see in the distance the Sanctuary of Sant Salvador in Felanitx. The project foresees a beautiful house on one floor of 237 square metres with a swimming pool of 7 x 5 metres. It will have 3 bedrooms, 1 study, 3 bathrooms, kitchen, living room of 49 square metres, laundry room and porch. Walls lined with stone, gabled roofs with wooden beams. A finca situated in an elevated area, in the countryside and at the same time very close to the town of Manacor. At the moment the finca has its own water well, an old wood oven and some young fruit trees. The property is partially fenced. With easy access to connection to mains electricity. Please contact us to arrange a viewing of the finca to appreciate the surroundings and visualise the project.