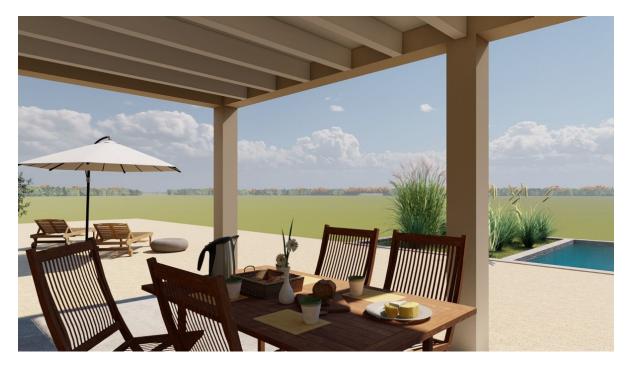

### A first impression

For sale this nice finca with own well and accepted project for the imminent construction of a house with pool in the outskirts of Manacor. Located in a very quiet and mostly agricultural area, overlooking the city and the hills, Ermita de Santa Llucía, Puig de Llodrá and reaching to see in the distance the Sanctuary of Sant Salvador in Felanitx. The project foresees a beautiful house on one floor of 237 square metres with a swimming pool of 7 x 5 metres. It will have 3 bedrooms, 1 study, 3 bathrooms, kitchen, living room of 49 square metres, laundry room and porch. Walls lined with stone, gabled roofs with wooden beams. A finca situated in an elevated area, in the countryside and at the same time very close to the town of Manacor. At the moment the finca has its own water well, an old wood oven and some young fruit trees. The property is partially fenced. With easy access to connection to mains electricity. Please contact us to arrange a viewing of the finca to appreciate the surroundings and visualise the project.