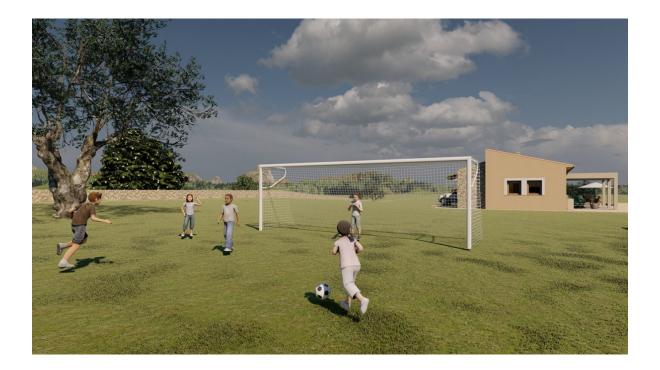

### A first impression

For sale this nice finca with own well and accepted project for the imminent construction of a house with pool in the outskirts of Manacor. Located in a very quiet and mostly agricultural area, overlooking the city and the hills, Ermita de Santa Llucía, Puig de Llodrá and reaching to see in the distance the Sanctuary of Sant Salvador in Felanitx. The project foresees a beautiful house on one floor of 237 square metres with a swimming pool of 7 x 5 metres. It will have 3 bedrooms, 1 study, 3 bathrooms, kitchen, living room of 49 square metres, laundry room and porch. Walls lined with stone, gabled roofs with wooden beams. A finca situated in an elevated area, in the countryside and at the same time very close to the town of Manacor. At the moment the finca has its own water well, an old wood oven and some young fruit trees. The property is partially fenced. With easy access to connection to mains electricity. Please contact us to arrange a viewing of the finca to appreciate the surroundings and visualise the project.