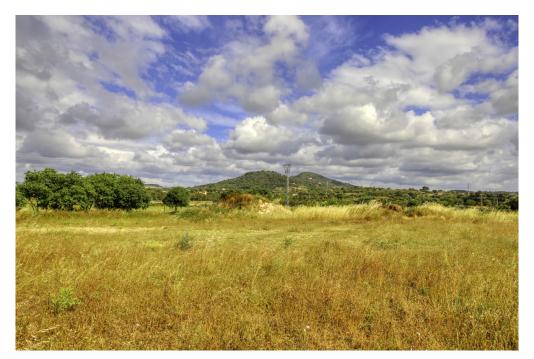

### A first impression

For sale this nice finca with own well and accepted project for the imminent construction of a house with pool in the outskirts of Manacor. Located in a very quiet and mostly agricultural area, overlooking the city and the hills, Ermita de Santa Llucía, Puig de Llodrá and reaching to see in the distance the Sanctuary of Sant Salvador in Felanitx. The project foresees a beautiful house on one floor of 237 square metres with a swimming pool of 7 x 5 metres. It will have 3 bedrooms, 1 study, 3 bathrooms, kitchen, living room of 49 square metres, laundry room and porch. Walls lined with stone, gabled roofs with wooden beams. A finca situated in an elevated area, in the countryside and at the same time very close to the town of Manacor. At the moment the finca has its own water well, an old wood oven and some young fruit trees. The property is partially fenced. With easy access to connection to mains electricity. Please contact us to arrange a viewing of the finca to appreciate the surroundings and visualise the project.