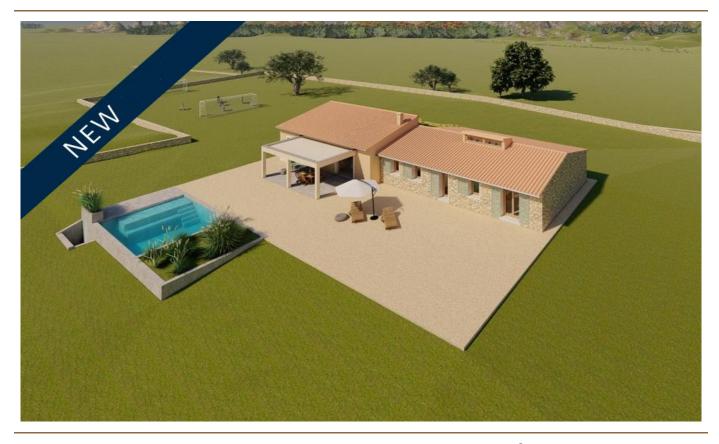

### A first impression

For sale this nice finca with own well and accepted project for the imminent construction of a house with pool in the outskirts of Manacor. Located in a very quiet and mostly agricultural area, overlooking the city and the hills, Ermita de Santa Llucía, Puig de Llodrá and reaching to see in the distance the Sanctuary of Sant Salvador in Felanitx. The project foresees a beautiful house on one floor of 237 square metres with a swimming pool of 7 x 5 metres. It will have 3 bedrooms, 1 study, 3 bathrooms, kitchen, living room of 49 square metres, laundry room and porch. Walls lined with stone, gabled roofs with wooden beams. A finca situated in an elevated area, in the countryside and at the same time very close to the town of Manacor. At the moment the finca has its own water well, an old wood oven and some young fruit trees. The property is partially fenced. With easy access to connection to mains electricity. Please contact us to arrange a viewing of the finca to appreciate the surroundings and visualise the project.