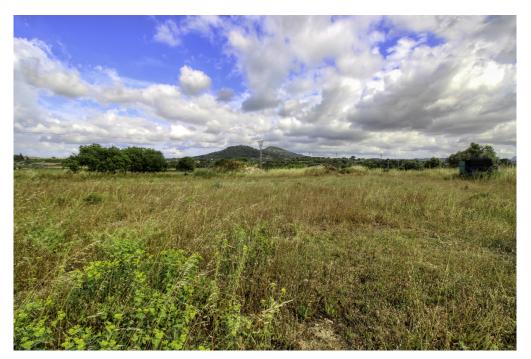

### A first impression

For sale this nice finca with own well and accepted project for the imminent construction of a house with pool in the outskirts of Manacor. Located in a very quiet and mostly agricultural area, overlooking the city and the hills, Ermita de Santa Llucía, Puig de Llodrá and reaching to see in the distance the Sanctuary of Sant Salvador in Felanitx. The project foresees a beautiful house on one floor of 237 square metres with a swimming pool of 7 x 5 metres. It will have 3 bedrooms, 1 study, 3 bathrooms, kitchen, living room of 49 square metres, laundry room and porch. Walls lined with stone, gabled roofs with wooden beams. A finca situated in an elevated area, in the countryside and at the same time very close to the town of Manacor. At the moment the finca has its own water well, an old wood oven and some young fruit trees. The property is partially fenced. With easy access to connection to mains electricity. Please contact us to arrange a viewing of the finca to appreciate the surroundings and visualise the project.