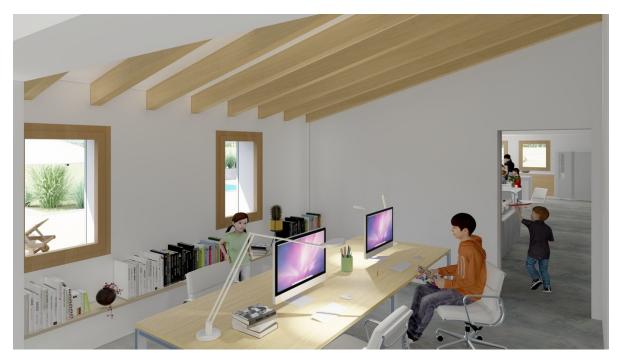

### A first impression

For sale this nice finca with own well and accepted project for the imminent construction of a house with pool in the outskirts of Manacor. Located in a very quiet and mostly agricultural area, overlooking the city and the hills, Ermita de Santa Llucía, Puig de Llodrá and reaching to see in the distance the Sanctuary of Sant Salvador in Felanitx. The project foresees a beautiful house on one floor of 237 square metres with a swimming pool of 7 x 5 metres. It will have 3 bedrooms, 1 study, 3 bathrooms, kitchen, living room of 49 square metres, laundry room and porch. Walls lined with stone, gabled roofs with wooden beams. A finca situated in an elevated area, in the countryside and at the same time very close to the town of Manacor. At the moment the finca has its own water well, an old wood oven and some young fruit trees. The property is partially fenced. With easy access to connection to mains electricity. Please contact us to arrange a viewing of the finca to appreciate the surroundings and visualise the project.