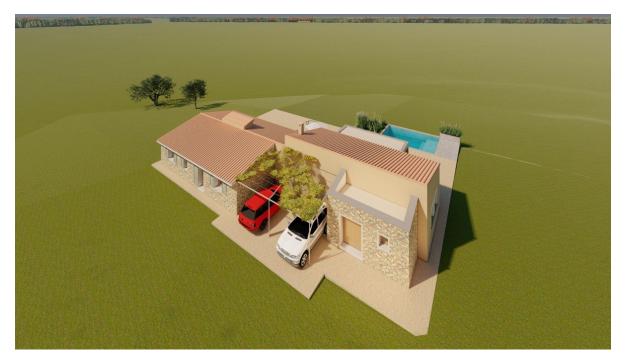

### A first impression

For sale this nice finca with own well and accepted project for the imminent construction of a house with pool in the outskirts of Manacor. Located in a very quiet and mostly agricultural area, overlooking the city and the hills, Ermita de Santa Llucía, Puig de Llodrá and reaching to see in the distance the Sanctuary of Sant Salvador in Felanitx. The project foresees a beautiful house on one floor of 237 square metres with a swimming pool of 7 x 5 metres. It will have 3 bedrooms, 1 study, 3 bathrooms, kitchen, living room of 49 square metres, laundry room and porch. Walls lined with stone, gabled roofs with wooden beams. A finca situated in an elevated area, in the countryside and at the same time very close to the town of Manacor. At the moment the finca has its own water well, an old wood oven and some young fruit trees. The property is partially fenced. With easy access to connection to mains electricity. Please contact us to arrange a viewing of the finca to appreciate the surroundings and visualise the project.