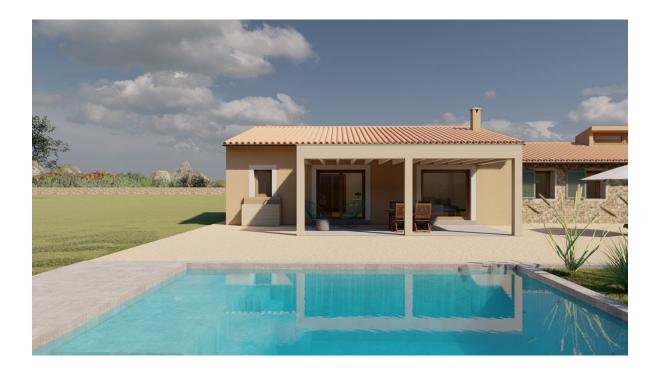

### A first impression

For sale this nice finca with own well and accepted project for the imminent construction of a house with pool in the outskirts of Manacor. Located in a very quiet and mostly agricultural area, overlooking the city and the hills, Ermita de Santa Llucía, Puig de Llodrá and reaching to see in the distance the Sanctuary of Sant Salvador in Felanitx. The project foresees a beautiful house on one floor of 237 square metres with a swimming pool of 7 x 5 metres. It will have 3 bedrooms, 1 study, 3 bathrooms, kitchen, living room of 49 square metres, laundry room and porch. Walls lined with stone, gabled roofs with wooden beams. A finca situated in an elevated area, in the countryside and at the same time very close to the town of Manacor. At the moment the finca has its own water well, an old wood oven and some young fruit trees. The property is partially fenced. With easy access to connection to mains electricity. Please contact us to arrange a viewing of the finca to appreciate the surroundings and visualise the project.