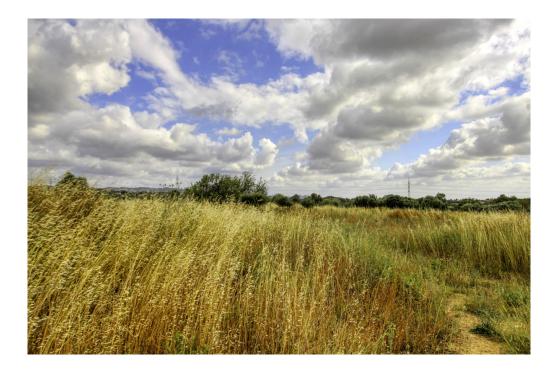

### A first impression

For sale this nice finca with own well and accepted project for the imminent construction of a house with pool in the outskirts of Manacor. Located in a very quiet and mostly agricultural area, overlooking the city and the hills, Ermita de Santa Llucía, Puig de Llodrá and reaching to see in the distance the Sanctuary of Sant Salvador in Felanitx. The project foresees a beautiful house on one floor of 237 square metres with a swimming pool of 7 x 5 metres. It will have 3 bedrooms, 1 study, 3 bathrooms, kitchen, living room of 49 square metres, laundry room and porch. Walls lined with stone, gabled roofs with wooden beams. A finca situated in an elevated area, in the countryside and at the same time very close to the town of Manacor. At the moment the finca has its own water well, an old wood oven and some young fruit trees. The property is partially fenced. With easy access to connection to mains electricity. Please contact us to arrange a viewing of the finca to appreciate the surroundings and visualise the project.