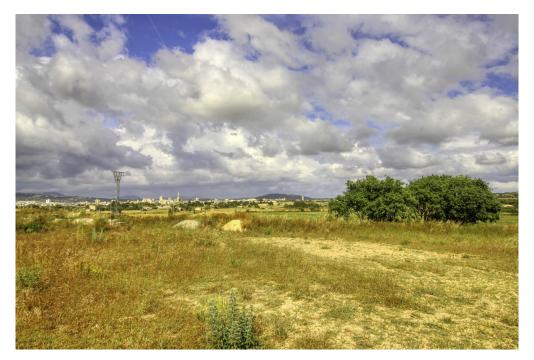

### A first impression

For sale this nice finca with own well and accepted project for the imminent construction of a house with pool in the outskirts of Manacor. Located in a very quiet and mostly agricultural area, overlooking the city and the hills, Ermita de Santa Llucía, Puig de Llodrá and reaching to see in the distance the Sanctuary of Sant Salvador in Felanitx. The project foresees a beautiful house on one floor of 237 square metres with a swimming pool of 7 x 5 metres. It will have 3 bedrooms, 1 study, 3 bathrooms, kitchen, living room of 49 square metres, laundry room and porch. Walls lined with stone, gabled roofs with wooden beams. A finca situated in an elevated area, in the countryside and at the same time very close to the town of Manacor. At the moment the finca has its own water well, an old wood oven and some young fruit trees. The property is partially fenced. With easy access to connection to mains electricity. Please contact us to arrange a viewing of the finca to appreciate the surroundings and visualise the project.