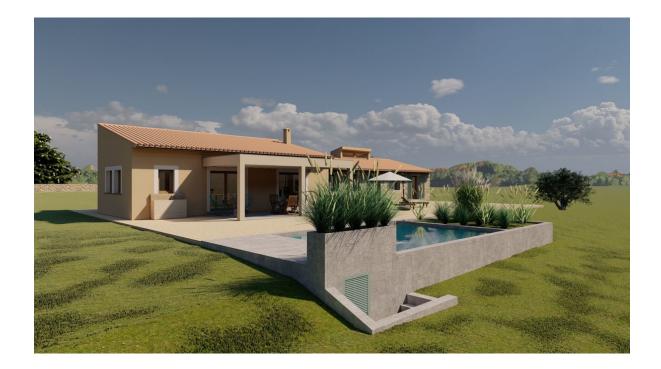

### A first impression

For sale this nice finca with own well and accepted project for the imminent construction of a house with pool in the outskirts of Manacor. Located in a very quiet and mostly agricultural area, overlooking the city and the hills, Ermita de Santa Llucía, Puig de Llodrá and reaching to see in the distance the Sanctuary of Sant Salvador in Felanitx. The project foresees a beautiful house on one floor of 237 square metres with a swimming pool of 7 x 5 metres. It will have 3 bedrooms, 1 study, 3 bathrooms, kitchen, living room of 49 square metres, laundry room and porch. Walls lined with stone, gabled roofs with wooden beams. A finca situated in an elevated area, in the countryside and at the same time very close to the town of Manacor. At the moment the finca has its own water well, an old wood oven and some young fruit trees. The property is partially fenced. With easy access to connection to mains electricity. Please contact us to arrange a viewing of the finca to appreciate the surroundings and visualise the project.