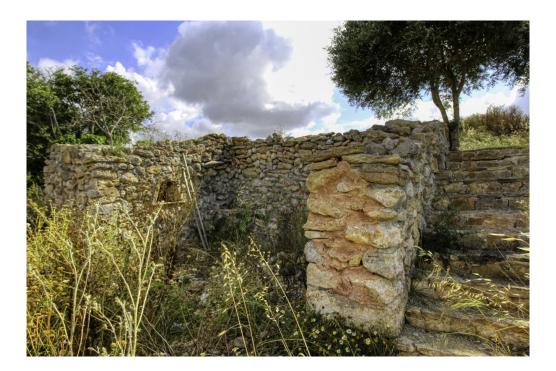

### A first impression

For sale this nice finca with own well and accepted project for the imminent construction of a house with pool in the outskirts of Manacor. Located in a very quiet and mostly agricultural area, overlooking the city and the hills, Ermita de Santa Llucía, Puig de Llodrá and reaching to see in the distance the Sanctuary of Sant Salvador in Felanitx. The project foresees a beautiful house on one floor of 237 square metres with a swimming pool of 7 x 5 metres. It will have 3 bedrooms, 1 study, 3 bathrooms, kitchen, living room of 49 square metres, laundry room and porch. Walls lined with stone, gabled roofs with wooden beams. A finca situated in an elevated area, in the countryside and at the same time very close to the town of Manacor. At the moment the finca has its own water well, an old wood oven and some young fruit trees. The property is partially fenced. With easy access to connection to mains electricity. Please contact us to arrange a viewing of the finca to appreciate the surroundings and visualise the project.