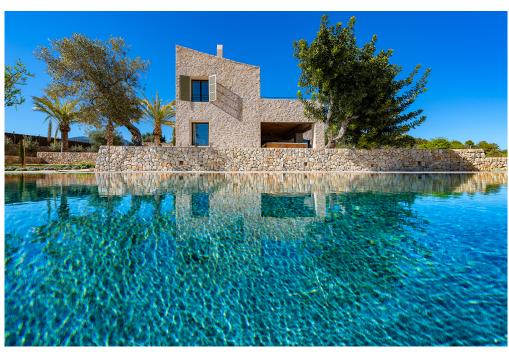

#### A first impression

Excellent newly built property with magnificent design and high quality materials. Situated in picturesque countryside with unobstructed views to the Sierra de Tramuntana in Selva. Only 1,5 kilometres from the town centre of Selva and 2 kilometres from the centre of Inca. The house is distributed over two floors plus a large basement with garage for several cars, machine room, laundry room, a comfortable toilet and a storeroom. Entering the house through the main door we will find a charming entrance hall through which we will access to a large dining room and a beautiful kitchen, furnished and equipped with high quality appliances. Continuing on, we enter into a fantastic and sunny living room with enough space to gather a large family or friends. Also on this floor there is a double bedroom and exit to the majestic terrace with fantastic garden and a huge swimming pool, of about 48m2. On the first floor there are three generously sized bedrooms with ensuite bathrooms and private dressing rooms. The master bedroom has access to a large terrace of about 30m2, from where you can enjoy fabulous and unobstructed views of the garden, countryside and the mountains of the Sierra de Tramuntana. Inside the house there is a beautiful and cosy glazed patio, to have some nice plants and which provides the house with a lot of natural light. This finca is a real paradise for lovers of tranquillity, peace and harmony!