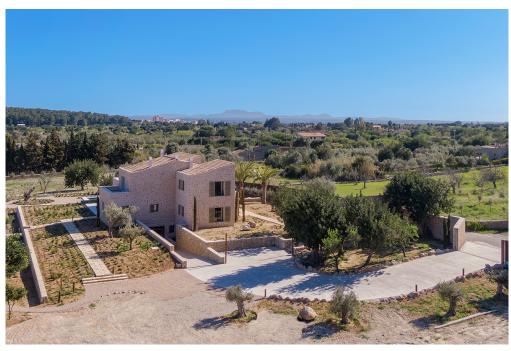

#### A first impression

Excellent newly built property with magnificent design and high quality materials. Situated in picturesque countryside with unobstructed views to the Sierra de Tramuntana in Selva. Only 1,5 kilometres from the town centre of Selva and 2 kilometres from the centre of Inca. The house is distributed over two floors plus a large basement with garage for several cars, machine room, laundry room, a comfortable toilet and a storeroom. Entering the house through the main door we will find a charming entrance hall through which we will access to a large dining room and a beautiful kitchen, furnished and equipped with high quality appliances. Continuing on, we enter into a fantastic and sunny living room with enough space to gather a large family or friends. Also on this floor there is a double bedroom and exit to the majestic terrace with fantastic garden and a huge swimming pool, of about 48m2. On the first floor there are three generously sized bedrooms with ensuite bathrooms and private dressing rooms. The master bedroom has access to a large terrace of about 30m2, from where you can enjoy fabulous and unobstructed views of the garden, countryside and the mountains of the Sierra de Tramuntana. Inside the house there is a beautiful and cosy glazed patio, to have some nice plants and which provides the house with a lot of natural light. This finca is a real paradise for lovers of tranquillity, peace and harmony!