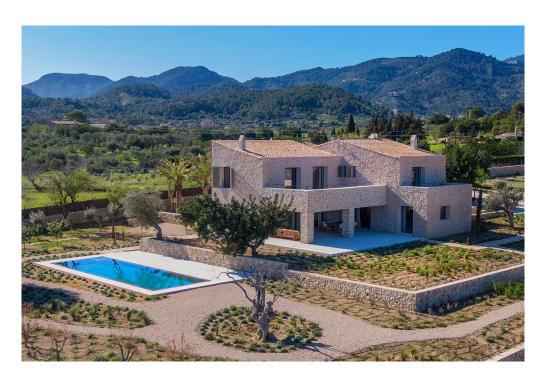

#### A first impression

Excellent newly built property with magnificent design and high quality materials. Situated in picturesque countryside with unobstructed views to the Sierra de Tramuntana in Selva. Only 1,5 kilometres from the town centre of Selva and 2 kilometres from the centre of Inca. The house is distributed over two floors plus a large basement with garage for several cars, machine room, laundry room, a comfortable toilet and a storeroom. Entering the house through the main door we will find a charming entrance hall through which we will access to a large dining room and a beautiful kitchen, furnished and equipped with high quality appliances. Continuing on, we enter into a fantastic and sunny living room with enough space to gather a large family or friends. Also on this floor there is a double bedroom and exit to the majestic terrace with fantastic garden and a huge swimming pool, of about 48m2. On the first floor there are three generously sized bedrooms with ensuite bathrooms and private dressing rooms. The master bedroom has access to a large terrace of about 30m2, from where you can enjoy fabulous and unobstructed views of the garden, countryside and the mountains of the Sierra de Tramuntana. Inside the house there is a beautiful and cosy glazed patio, to have some nice plants and which provides the house with a lot of natural light. This finca is a real paradise for lovers of tranquillity, peace and harmony!