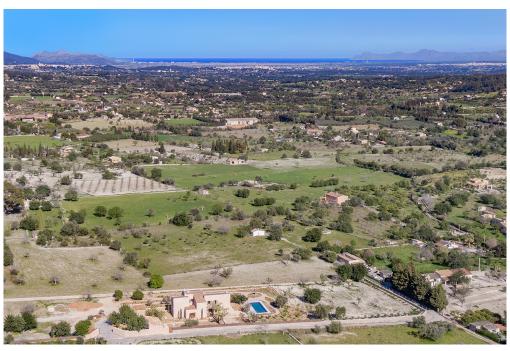

#### All about the location

Selva is a municipality located at the foot of the Sierra de Tramuntana halfway between Palma and Alcudia and borders the municipality of Inca. It consists of 5 population centers where the largest of them is the town of Selva where the town hall is located, the other towns are Caimari, Moscari, Biniamar and Binibona, all these towns are within walking distance of each other and have many features in common. Their environment is spectacular, they are surrounded by fields with cultivated areas, olive and almond trees and always in the background the magnificent view of the mountains. Selva is the main nucleus with about 2,000 inhabitants, it is a very visited locality since it is necessary to cross it to go up to the monastery of Lluc among other areas of interest of the Sierra de Tramuntana. In the center of this town is the town hall, the main square where the weekly market is held, the church of San Lorenzo in Gothic style dating from the thirteenth century and the park with its large square where the locals gather in their festivals, from here the view is really beautiful.