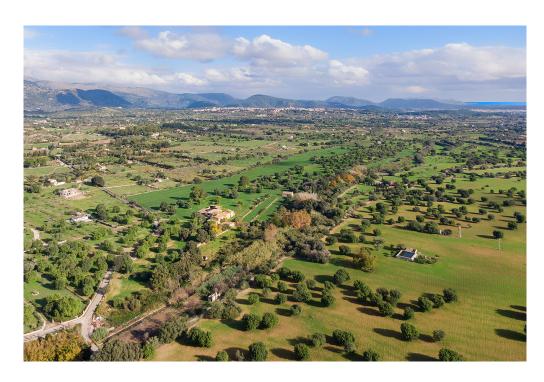

#### All about the location

Selva is a municipality located at the foot of the Sierra de Tramuntana halfway between Palma and Alcudia and borders the municipality of Inca. It consists of 5 population centers where the largest of them is the town of Selva where the town hall is located, the other towns are Caimari, Moscari, Biniamar and Binibona, all these towns are within walking distance of each other and have many features in common. Their environment is spectacular, they are surrounded by fields with cultivated areas, olive and almond trees and always in the background the magnificent view of the mountains. Selva is the main nucleus with about 2,000 inhabitants, it is a very visited locality since it is necessary to cross it to go up to the monastery of Lluc among other areas of interest of the Sierra de Tramuntana. In the center of this town is the town hall, the main square where the weekly market is held, the church of San Lorenzo in Gothic style dating from the thirteenth century and the park with its large square where the locals gather in their festivals, from here the view is really beautiful.