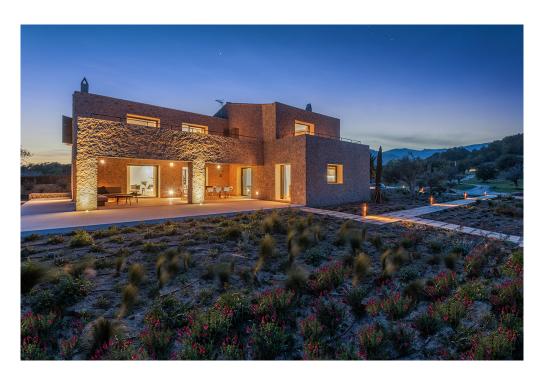

#### A first impression

Excellent newly built property with magnificent design and high quality materials. Situated in picturesque countryside with unobstructed views to the Sierra de Tramuntana in Selva. Only 1,5 kilometres from the town centre of Selva and 2 kilometres from the centre of Inca. The house is distributed over two floors plus a large basement with garage for several cars, machine room, laundry room, a comfortable toilet and a storeroom. Entering the house through the main door we will find a charming entrance hall through which we will access to a large dining room and a beautiful kitchen, furnished and equipped with high quality appliances. Continuing on, we enter into a fantastic and sunny living room with enough space to gather a large family or friends. Also on this floor there is a double bedroom and exit to the majestic terrace with fantastic garden and a huge swimming pool, of about 48m2. On the first floor there are three generously sized bedrooms with ensuite bathrooms and private dressing rooms. The master bedroom has access to a large terrace of about 30m2, from where you can enjoy fabulous and unobstructed views of the garden, countryside and the mountains of the Sierra de Tramuntana. Inside the house there is a beautiful and cosy glazed patio, to have some nice plants and which provides the house with a lot of natural light. This finca is a real paradise for lovers of tranquillity, peace and harmony!