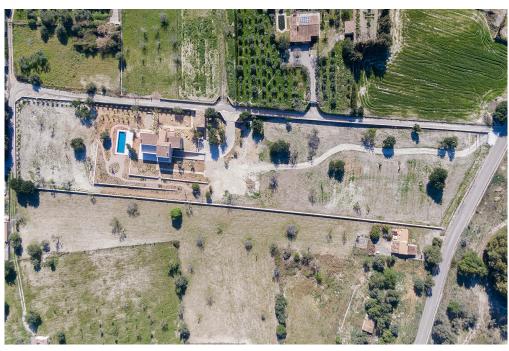

#### A first impression

Excellent newly built property with magnificent design and high quality materials. Situated in picturesque countryside with unobstructed views to the Sierra de Tramuntana in Selva. Only 1,5 kilometres from the town centre of Selva and 2 kilometres from the centre of Inca. The house is distributed over two floors plus a large basement with garage for several cars, machine room, laundry room, a comfortable toilet and a storeroom. Entering the house through the main door we will find a charming entrance hall through which we will access to a large dining room and a beautiful kitchen, furnished and equipped with high quality appliances. Continuing on, we enter into a fantastic and sunny living room with enough space to gather a large family or friends. Also on this floor there is a double bedroom and exit to the majestic terrace with fantastic garden and a huge swimming pool, of about 48m2. On the first floor there are three generously sized bedrooms with ensuite bathrooms and private dressing rooms. The master bedroom has access to a large terrace of about 30m2, from where you can enjoy fabulous and unobstructed views of the garden, countryside and the mountains of the Sierra de Tramuntana. Inside the house there is a beautiful and cosy glazed patio, to have some nice plants and which provides the house with a lot of natural light. This finca is a real paradise for lovers of tranquillity, peace and harmony!