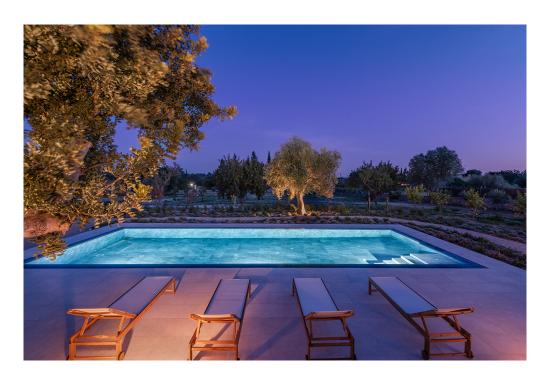

#### A first impression

Excellent newly built property with magnificent design and high quality materials. Situated in picturesque countryside with unobstructed views to the Sierra de Tramuntana in Selva. Only 1,5 kilometres from the town centre of Selva and 2 kilometres from the centre of Inca. The house is distributed over two floors plus a large basement with garage for several cars, machine room, laundry room, a comfortable toilet and a storeroom. Entering the house through the main door we will find a charming entrance hall through which we will access to a large dining room and a beautiful kitchen, furnished and equipped with high quality appliances. Continuing on, we enter into a fantastic and sunny living room with enough space to gather a large family or friends. Also on this floor there is a double bedroom and exit to the majestic terrace with fantastic garden and a huge swimming pool, of about 48m2. On the first floor there are three generously sized bedrooms with ensuite bathrooms and private dressing rooms. The master bedroom has access to a large terrace of about 30m2, from where you can enjoy fabulous and unobstructed views of the garden, countryside and the mountains of the Sierra de Tramuntana. Inside the house there is a beautiful and cosy glazed patio, to have some nice plants and which provides the house with a lot of natural light. This finca is a real paradise for lovers of tranquillity, peace and harmony!