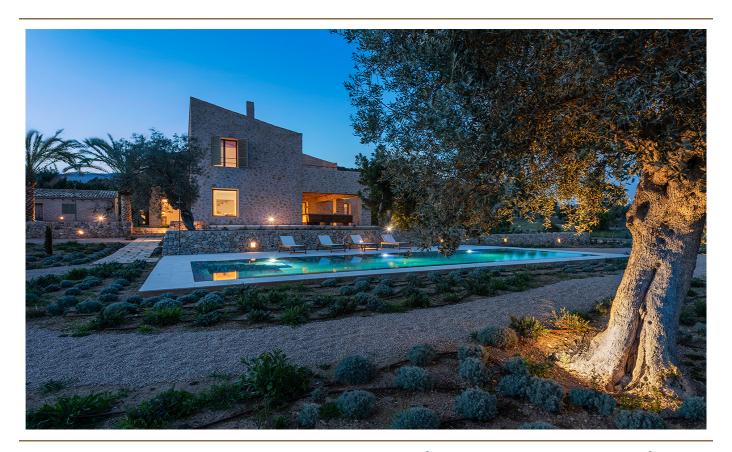

#### A first impression

Excellent newly built property with magnificent design and high quality materials. Situated in picturesque countryside with unobstructed views to the Sierra de Tramuntana in Selva. Only 1,5 kilometres from the town centre of Selva and 2 kilometres from the centre of Inca. The house is distributed over two floors plus a large basement with garage for several cars, machine room, laundry room, a comfortable toilet and a storeroom. Entering the house through the main door we will find a charming entrance hall through which we will access to a large dining room and a beautiful kitchen, furnished and equipped with high quality appliances. Continuing on, we enter into a fantastic and sunny living room with enough space to gather a large family or friends. Also on this floor there is a double bedroom and exit to the majestic terrace with fantastic garden and a huge swimming pool, of about 48m2. On the first floor there are three generously sized bedrooms with ensuite bathrooms and private dressing rooms. The master bedroom has access to a large terrace of about 30m2, from where you can enjoy fabulous and unobstructed views of the garden, countryside and the mountains of the Sierra de Tramuntana. Inside the house there is a beautiful and cosy glazed patio, to have some nice plants and which provides the house with a lot of natural light. This finca is a real paradise for lovers of tranquillity, peace and harmony!