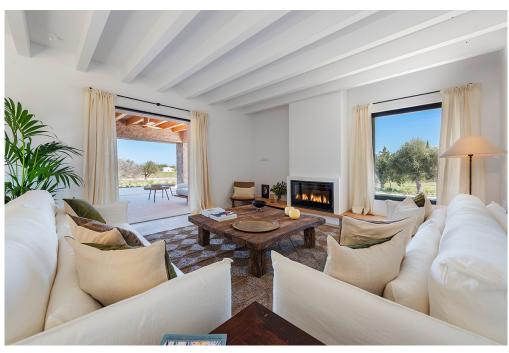

#### A first impression

Excellent newly built property with magnificent design and high quality materials. Situated in picturesque countryside with unobstructed views to the Sierra de Tramuntana in Selva. Only 1,5 kilometres from the town centre of Selva and 2 kilometres from the centre of Inca. The house is distributed over two floors plus a large basement with garage for several cars, machine room, laundry room, a comfortable toilet and a storeroom. Entering the house through the main door we will find a charming entrance hall through which we will access to a large dining room and a beautiful kitchen, furnished and equipped with high quality appliances. Continuing on, we enter into a fantastic and sunny living room with enough space to gather a large family or friends. Also on this floor there is a double bedroom and exit to the majestic terrace with fantastic garden and a huge swimming pool, of about 48m2. On the first floor there are three generously sized bedrooms with ensuite bathrooms and private dressing rooms. The master bedroom has access to a large terrace of about 30m2, from where you can enjoy fabulous and unobstructed views of the garden, countryside and the mountains of the Sierra de Tramuntana. Inside the house there is a beautiful and cosy glazed patio, to have some nice plants and which provides the house with a lot of natural light. This finca is a real paradise for lovers of tranquillity, peace and harmony!