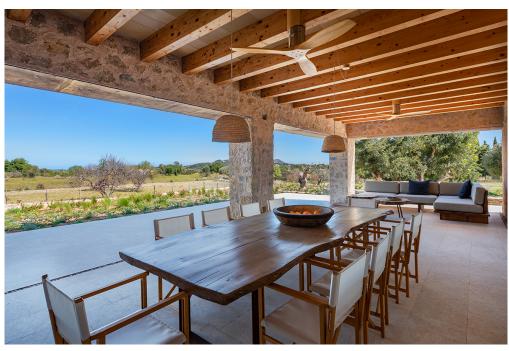

#### A first impression

Excellent newly built property with magnificent design and high quality materials. Situated in picturesque countryside with unobstructed views to the Sierra de Tramuntana in Selva. Only 1,5 kilometres from the town centre of Selva and 2 kilometres from the centre of Inca. The house is distributed over two floors plus a large basement with garage for several cars, machine room, laundry room, a comfortable toilet and a storeroom. Entering the house through the main door we will find a charming entrance hall through which we will access to a large dining room and a beautiful kitchen, furnished and equipped with high quality appliances. Continuing on, we enter into a fantastic and sunny living room with enough space to gather a large family or friends. Also on this floor there is a double bedroom and exit to the majestic terrace with fantastic garden and a huge swimming pool, of about 48m2. On the first floor there are three generously sized bedrooms with ensuite bathrooms and private dressing rooms. The master bedroom has access to a large terrace of about 30m2, from where you can enjoy fabulous and unobstructed views of the garden, countryside and the mountains of the Sierra de Tramuntana. Inside the house there is a beautiful and cosy glazed patio, to have some nice plants and which provides the house with a lot of natural light. This finca is a real paradise for lovers of tranquillity, peace and harmony!