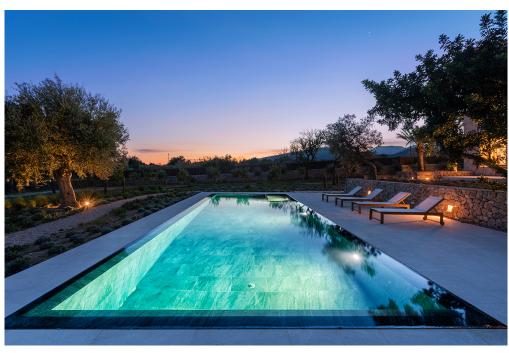

#### A first impression

Excellent newly built property with magnificent design and high quality materials. Situated in picturesque countryside with unobstructed views to the Sierra de Tramuntana in Selva. Only 1,5 kilometres from the town centre of Selva and 2 kilometres from the centre of Inca. The house is distributed over two floors plus a large basement with garage for several cars, machine room, laundry room, a comfortable toilet and a storeroom. Entering the house through the main door we will find a charming entrance hall through which we will access to a large dining room and a beautiful kitchen, furnished and equipped with high quality appliances. Continuing on, we enter into a fantastic and sunny living room with enough space to gather a large family or friends. Also on this floor there is a double bedroom and exit to the majestic terrace with fantastic garden and a huge swimming pool, of about 48m2. On the first floor there are three generously sized bedrooms with ensuite bathrooms and private dressing rooms. The master bedroom has access to a large terrace of about 30m2, from where you can enjoy fabulous and unobstructed views of the garden, countryside and the mountains of the Sierra de Tramuntana. Inside the house there is a beautiful and cosy glazed patio, to have some nice plants and which provides the house with a lot of natural light. This finca is a real paradise for lovers of tranquillity, peace and harmony!