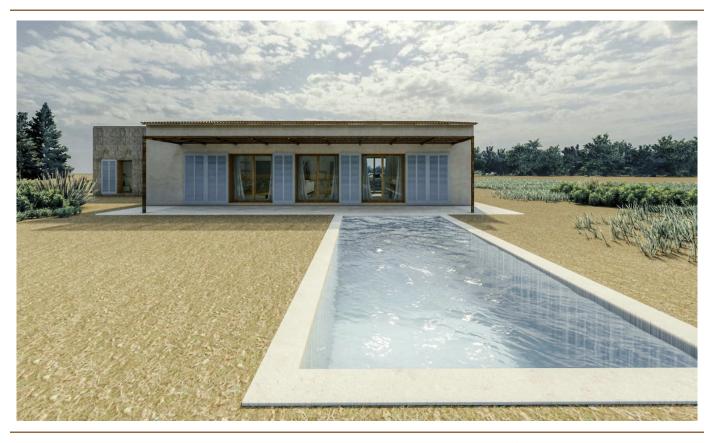

### A first impression

For sale rustic plot with basic project presented to build a modern house with swimming pool in a good area near Artá. Located just 2 kilometres from Artá, in a good area and with views to the Mont Ferrutx, the village and the San Salvador Sanctuary. The project foresees the construction of a house of 194 square metres, in only one floor. Fantastic swimming pool and terraces of almost 60 square metres. On entering we will find a beautiful open space of about 70 square metres with kitchen, dining room and living room. It has 3 bedrooms, 3 bathrooms, 2 of them en suite, pantry and laundry room. All the rooms are connected to the exterior by large windows that provide lots of natural light and fabulous views of the surroundings. Electricity connection is nearby. There is a licence already applied for to drill its own well. The location of the house is projected in the highest area of the property and with the best orientation, to take advantage of the sun and from where you can appreciate unbeatable views.