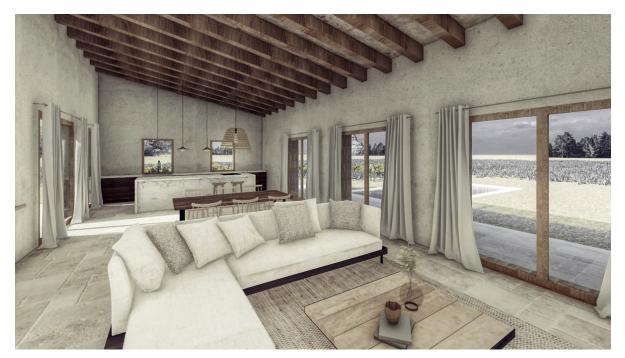

### A first impression

For sale rustic plot with basic project presented to build a modern house with swimming pool in a good area near Artá. Located just 2 kilometres from Artá, in a good area and with views to the Mont Ferrutx, the village and the San Salvador Sanctuary. The project foresees the construction of a house of 194 square metres, in only one floor. Fantastic swimming pool and terraces of almost 60 square metres. On entering we will find a beautiful open space of about 70 square metres with kitchen, dining room and living room. It has 3 bedrooms, 3 bathrooms, 2 of them en suite, pantry and laundry room. All the rooms are connected to the exterior by large windows that provide lots of natural light and fabulous views of the surroundings. Electricity connection is nearby. There is a licence already applied for to drill its own well. The location of the house is projected in the highest area of the property and with the best orientation, to take advantage of the sun and from where you can appreciate unbeatable views.