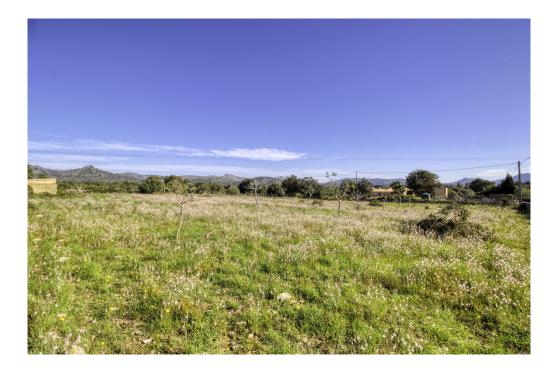

### A first impression

For sale rustic plot with basic project presented to build a modern house with swimming pool in a good area near Artá. Located just 2 kilometres from Artá, in a good area and with views to the Mont Ferrutx, the village and the San Salvador Sanctuary. The project foresees the construction of a house of 194 square metres, in only one floor. Fantastic swimming pool and terraces of almost 60 square metres. On entering we will find a beautiful open space of about 70 square metres with kitchen, dining room and living room. It has 3 bedrooms, 3 bathrooms, 2 of them en suite, pantry and laundry room. All the rooms are connected to the exterior by large windows that provide lots of natural light and fabulous views of the surroundings. Electricity connection is nearby. There is a licence already applied for to drill its own well. The location of the house is projected in the highest area of the property and with the best orientation, to take advantage of the sun and from where you can appreciate unbeatable views.