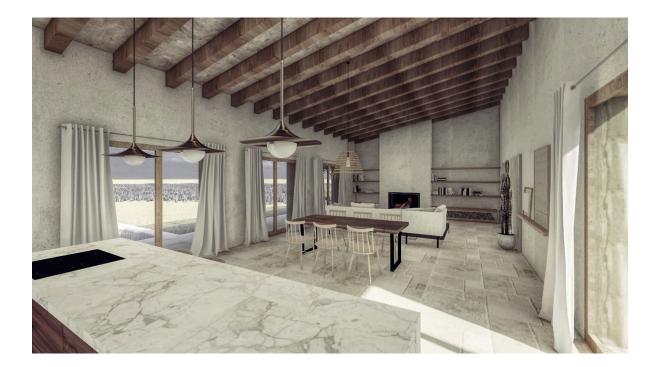

### A first impression

For sale rustic plot with basic project presented to build a modern house with swimming pool in a good area near Artá. Located just 2 kilometres from Artá, in a good area and with views to the Mont Ferrutx, the village and the San Salvador Sanctuary. The project foresees the construction of a house of 194 square metres, in only one floor. Fantastic swimming pool and terraces of almost 60 square metres. On entering we will find a beautiful open space of about 70 square metres with kitchen, dining room and living room. It has 3 bedrooms, 3 bathrooms, 2 of them en suite, pantry and laundry room. All the rooms are connected to the exterior by large windows that provide lots of natural light and fabulous views of the surroundings. Electricity connection is nearby. There is a licence already applied for to drill its own well. The location of the house is projected in the highest area of the property and with the best orientation, to take advantage of the sun and from where you can appreciate unbeatable views.