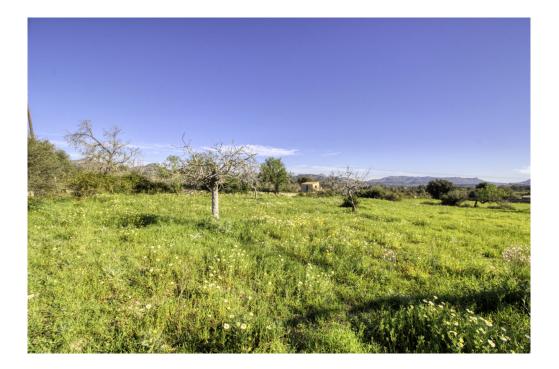

### A first impression

For sale rustic plot with basic project presented to build a modern house with swimming pool in a good area near Artá. Located just 2 kilometres from Artá, in a good area and with views to the Mont Ferrutx, the village and the San Salvador Sanctuary. The project foresees the construction of a house of 194 square metres, in only one floor. Fantastic swimming pool and terraces of almost 60 square metres. On entering we will find a beautiful open space of about 70 square metres with kitchen, dining room and living room. It has 3 bedrooms, 3 bathrooms, 2 of them en suite, pantry and laundry room. All the rooms are connected to the exterior by large windows that provide lots of natural light and fabulous views of the surroundings. Electricity connection is nearby. There is a licence already applied for to drill its own well. The location of the house is projected in the highest area of the property and with the best orientation, to take advantage of the sun and from where you can appreciate unbeatable views.