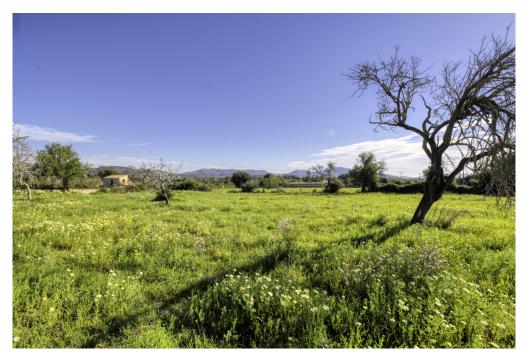

### A first impression

For sale rustic plot with basic project presented to build a modern house with swimming pool in a good area near Artá. Located just 2 kilometres from Artá, in a good area and with views to the Mont Ferrutx, the village and the San Salvador Sanctuary. The project foresees the construction of a house of 194 square metres, in only one floor. Fantastic swimming pool and terraces of almost 60 square metres. On entering we will find a beautiful open space of about 70 square metres with kitchen, dining room and living room. It has 3 bedrooms, 3 bathrooms, 2 of them en suite, pantry and laundry room. All the rooms are connected to the exterior by large windows that provide lots of natural light and fabulous views of the surroundings. Electricity connection is nearby. There is a licence already applied for to drill its own well. The location of the house is projected in the highest area of the property and with the best orientation, to take advantage of the sun and from where you can appreciate unbeatable views.