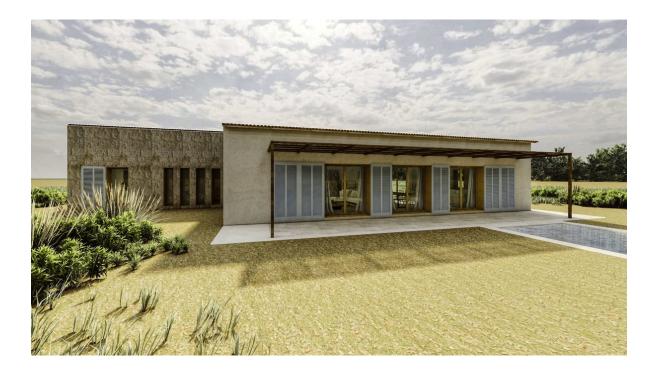

### A first impression

For sale rustic plot with basic project presented to build a modern house with swimming pool in a good area near Artá. Located just 2 kilometres from Artá, in a good area and with views to the Mont Ferrutx, the village and the San Salvador Sanctuary. The project foresees the construction of a house of 194 square metres, in only one floor. Fantastic swimming pool and terraces of almost 60 square metres. On entering we will find a beautiful open space of about 70 square metres with kitchen, dining room and living room. It has 3 bedrooms, 3 bathrooms, 2 of them en suite, pantry and laundry room. All the rooms are connected to the exterior by large windows that provide lots of natural light and fabulous views of the surroundings. Electricity connection is nearby. There is a licence already applied for to drill its own well. The location of the house is projected in the highest area of the property and with the best orientation, to take advantage of the sun and from where you can appreciate unbeatable views.