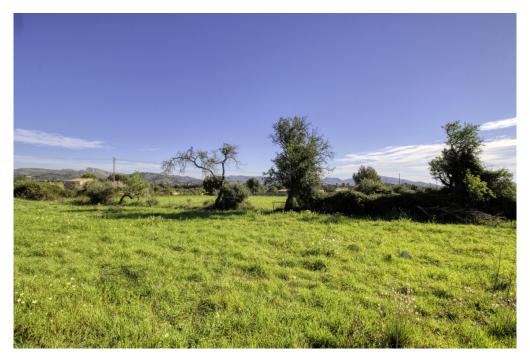

### A first impression

For sale rustic plot with basic project presented to build a modern house with swimming pool in a good area near Artá. Located just 2 kilometres from Artá, in a good area and with views to the Mont Ferrutx, the village and the San Salvador Sanctuary. The project foresees the construction of a house of 194 square metres, in only one floor. Fantastic swimming pool and terraces of almost 60 square metres. On entering we will find a beautiful open space of about 70 square metres with kitchen, dining room and living room. It has 3 bedrooms, 3 bathrooms, 2 of them en suite, pantry and laundry room. All the rooms are connected to the exterior by large windows that provide lots of natural light and fabulous views of the surroundings. Electricity connection is nearby. There is a licence already applied for to drill its own well. The location of the house is projected in the highest area of the property and with the best orientation, to take advantage of the sun and from where you can appreciate unbeatable views.