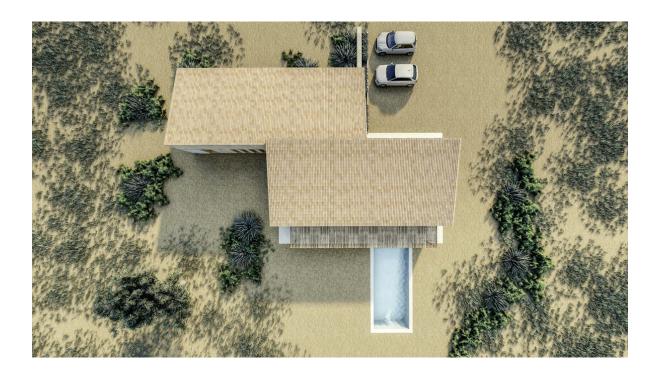

### A first impression

For sale rustic plot with basic project presented to build a modern house with swimming pool in a good area near Artá. Located just 2 kilometres from Artá, in a good area and with views to the Mont Ferrutx, the village and the San Salvador Sanctuary. The project foresees the construction of a house of 194 square metres, in only one floor. Fantastic swimming pool and terraces of almost 60 square metres. On entering we will find a beautiful open space of about 70 square metres with kitchen, dining room and living room. It has 3 bedrooms, 3 bathrooms, 2 of them en suite, pantry and laundry room. All the rooms are connected to the exterior by large windows that provide lots of natural light and fabulous views of the surroundings. Electricity connection is nearby. There is a licence already applied for to drill its own well. The location of the house is projected in the highest area of the property and with the best orientation, to take advantage of the sun and from where you can appreciate unbeatable views.