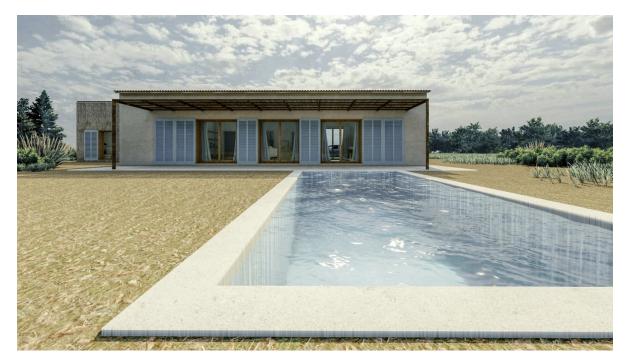

### A first impression

For sale rustic plot with basic project presented to build a modern house with swimming pool in a good area near Artá. Located just 2 kilometres from Artá, in a good area and with views to the Mont Ferrutx, the village and the San Salvador Sanctuary. The project foresees the construction of a house of 194 square metres, in only one floor. Fantastic swimming pool and terraces of almost 60 square metres. On entering we will find a beautiful open space of about 70 square metres with kitchen, dining room and living room. It has 3 bedrooms, 3 bathrooms, 2 of them en suite, pantry and laundry room. All the rooms are connected to the exterior by large windows that provide lots of natural light and fabulous views of the surroundings. Electricity connection is nearby. There is a licence already applied for to drill its own well. The location of the house is projected in the highest area of the property and with the best orientation, to take advantage of the sun and from where you can appreciate unbeatable views.