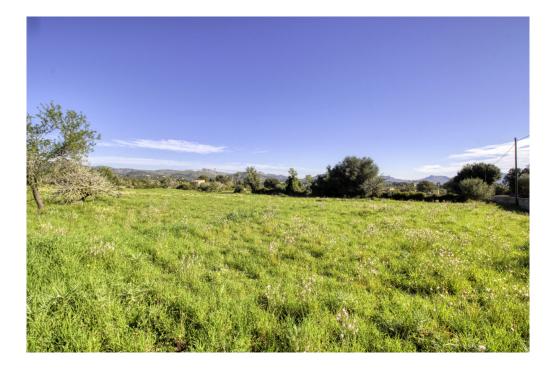

### A first impression

For sale rustic plot with basic project presented to build a modern house with swimming pool in a good area near Artá. Located just 2 kilometres from Artá, in a good area and with views to the Mont Ferrutx, the village and the San Salvador Sanctuary. The project foresees the construction of a house of 194 square metres, in only one floor. Fantastic swimming pool and terraces of almost 60 square metres. On entering we will find a beautiful open space of about 70 square metres with kitchen, dining room and living room. It has 3 bedrooms, 3 bathrooms, 2 of them en suite, pantry and laundry room. All the rooms are connected to the exterior by large windows that provide lots of natural light and fabulous views of the surroundings. Electricity connection is nearby. There is a licence already applied for to drill its own well. The location of the house is projected in the highest area of the property and with the best orientation, to take advantage of the sun and from where you can appreciate unbeatable views.

### All about the location

Located only 2 kilometres from Artá, 12 from Colonia de San Pere and 13 from Cala Torta. Artá is one of the most beautiful villages of the Llevant Mallorquí, the extensive municipality has all the services all year round: shops, restaurants, theatre, sports centre, schools. Unique places such as the Almundaina d'Artà in the Sant Salvador Sanctuary, the Poblat Talaiòtic de ses Paisses, the Betlem Hermitage, Cala Torta in the Parque Natural de la Península de Levante, the Colonia de San Pedro with its magnificent beaches and mountains.