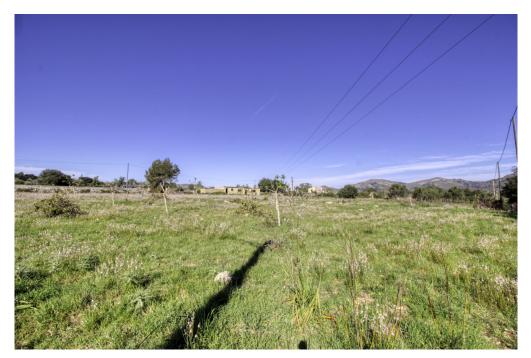

### A first impression

For sale rustic plot with basic project presented to build a modern house with swimming pool in a good area near Artá. Located just 2 kilometres from Artá, in a good area and with views to the Mont Ferrutx, the village and the San Salvador Sanctuary. The project foresees the construction of a house of 194 square metres, in only one floor. Fantastic swimming pool and terraces of almost 60 square metres. On entering we will find a beautiful open space of about 70 square metres with kitchen, dining room and living room. It has 3 bedrooms, 3 bathrooms, 2 of them en suite, pantry and laundry room. All the rooms are connected to the exterior by large windows that provide lots of natural light and fabulous views of the surroundings. Electricity connection is nearby. There is a licence already applied for to drill its own well. The location of the house is projected in the highest area of the property and with the best orientation, to take advantage of the sun and from where you can appreciate unbeatable views.