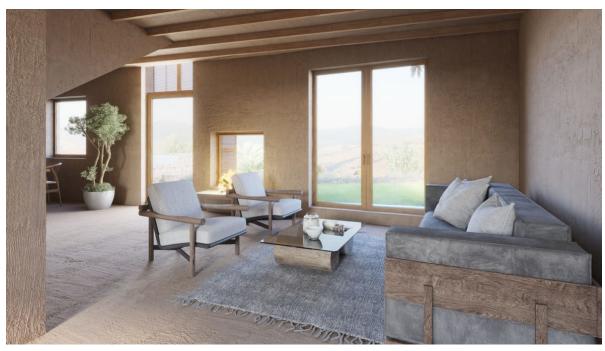

#### A first impression

Magnificent townhouse completely renovated in the old town of Muro. Located on a plot of about 500m2 and distributed on two floors is of ecological architecture. On the first floor we find a large open and bright space, housing a large living room with fireplace, kitchen-dining room with access to a beautiful green garden, 1 double bedroom and 1 guest toilet. Also on this floor there is an annex that communicates with the main building, where we find 1 great double bedroom with en suite bathroom, dressing room and direct access to the pool and solarium area. Second floor has 2 double bedrooms with dressing room, 1 bathroom en suite and a large balcony. From this floor you can enjoy magnificent views of the Tramuntana mountains and the village. As a special extra: the house was built using only natural materials, has energy efficiency through aerothermal air conditioning, humidity and temperature insulation by organic blocks. A great opportunity to acquire your own personalized paradise!