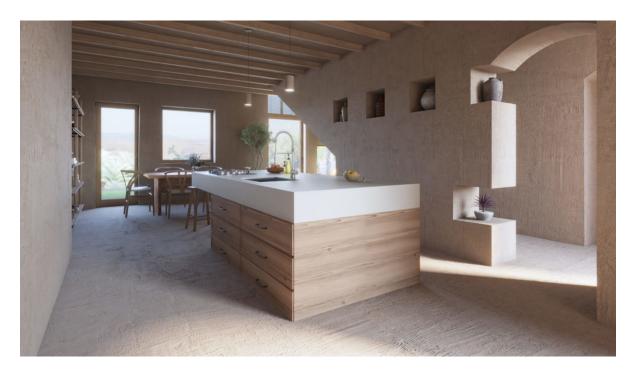

#### A first impression

Magnificent townhouse completely renovated in the old town of Muro. Located on a plot of about 500m2 and distributed on two floors is of ecological architecture. On the first floor we find a large open and bright space, housing a large living room with fireplace, kitchen-dining room with access to a beautiful green garden, 1 double bedroom and 1 guest toilet. Also on this floor there is an annex that communicates with the main building, where we find 1 great double bedroom with en suite bathroom, dressing room and direct access to the pool and solarium area. Second floor has 2 double bedrooms with dressing room, 1 bathroom en suite and a large balcony. From this floor you can enjoy magnificent views of the Tramuntana mountains and the village. As a special extra: the house was built using only natural materials, has energy efficiency through aerothermal air conditioning, humidity and temperature insulation by organic blocks. A great opportunity to acquire your own personalized paradise!