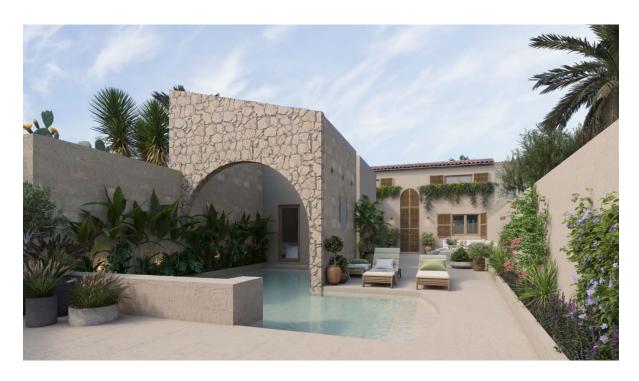

#### A first impression

Magnificent townhouse completely renovated in the old town of Muro. Located on a plot of about 500m2 and distributed on two floors is of ecological architecture. On the first floor we find a large open and bright space, housing a large living room with fireplace, kitchen-dining room with access to a beautiful green garden, 1 double bedroom and 1 guest toilet. Also on this floor there is an annex that communicates with the main building, where we find 1 great double bedroom with en suite bathroom, dressing room and direct access to the pool and solarium area. Second floor has 2 double bedrooms with dressing room, 1 bathroom en suite and a large balcony. From this floor you can enjoy magnificent views of the Tramuntana mountains and the village. As a special extra: the house was built using only natural materials, has energy efficiency through aerothermal air conditioning, humidity and temperature insulation by organic blocks. A great opportunity to acquire your own personalized paradise!