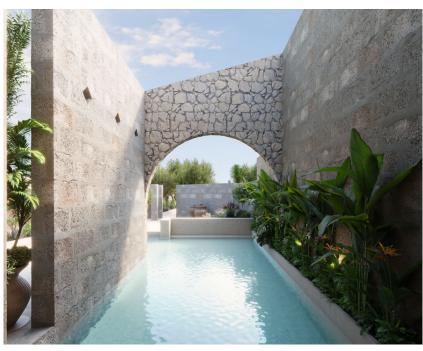

#### A first impression

Magnificent townhouse completely renovated in the old town of Muro. Located on a plot of about 500m2 and distributed on two floors is of ecological architecture. On the first floor we find a large open and bright space, housing a large living room with fireplace, kitchen-dining room with access to a beautiful green garden, 1 double bedroom and 1 guest toilet. Also on this floor there is an annex that communicates with the main building, where we find 1 great double bedroom with en suite bathroom, dressing room and direct access to the pool and solarium area. Second floor has 2 double bedrooms with dressing room, 1 bathroom en suite and a large balcony. From this floor you can enjoy magnificent views of the Tramuntana mountains and the village. As a special extra: the house was built using only natural materials, has energy efficiency through aerothermal air conditioning, humidity and temperature insulation by organic blocks. A great opportunity to acquire your own personalized paradise!