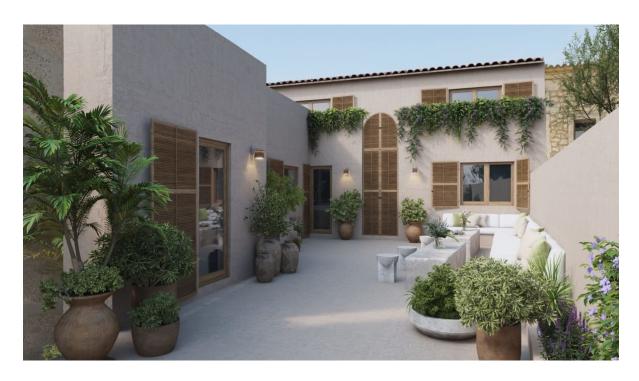

#### A first impression

Magnificent townhouse completely renovated in the old town of Muro. Located on a plot of about 500m2 and distributed on two floors is of ecological architecture. On the first floor we find a large open and bright space, housing a large living room with fireplace, kitchen-dining room with access to a beautiful green garden, 1 double bedroom and 1 guest toilet. Also on this floor there is an annex that communicates with the main building, where we find 1 great double bedroom with en suite bathroom, dressing room and direct access to the pool and solarium area. Second floor has 2 double bedrooms with dressing room, 1 bathroom en suite and a large balcony. From this floor you can enjoy magnificent views of the Tramuntana mountains and the village. As a special extra: the house was built using only natural materials, has energy efficiency through aerothermal air conditioning, humidity and temperature insulation by organic blocks. A great opportunity to acquire your own personalized paradise!