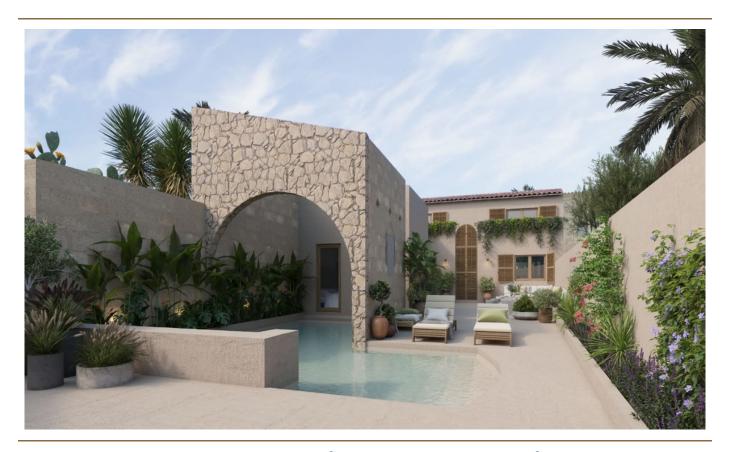

#### A first impression

Magnificent townhouse completely renovated in the old town of Muro. Located on a plot of about 500m2 and distributed on two floors is of ecological architecture. On the first floor we find a large open and bright space, housing a large living room with fireplace, kitchen-dining room with access to a beautiful green garden, 1 double bedroom and 1 guest toilet. Also on this floor there is an annex that communicates with the main building, where we find 1 great double bedroom with en suite bathroom, dressing room and direct access to the pool and solarium area. Second floor has 2 double bedrooms with dressing room, 1 bathroom en suite and a large balcony. From this floor you can enjoy magnificent views of the Tramuntana mountains and the village. As a special extra: the house was built using only natural materials, has energy efficiency through aerothermal air conditioning, humidity and temperature insulation by organic blocks. A great opportunity to acquire your own personalized paradise!