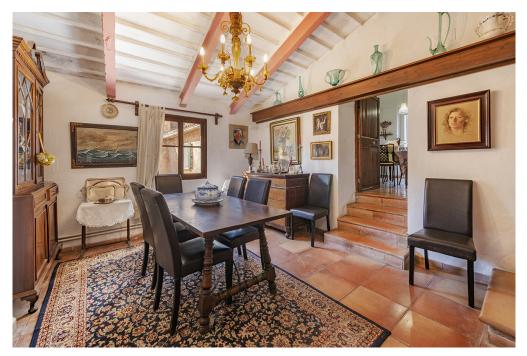

### A first impression

Fabulous rustic finca with natural stone facade, with a lot of history and character located on the top of a hill between Puigpunyent and Esporles. It offers spectacular views of the bay of Palma, the city of Palma and the immense surrounding green area. The plot of about 18 hectares has a manor house from the 19th century, but the first house on the estate dates back to the 14th century. The living area of about 800 m2 is distributed on two floors in two separate wings that are connected by a beautiful inner courtyard. In the main part of the house, there is a master bedroom with bathroom and two other bedrooms, a spacious kitchen, dining room and a large living room with fireplace. The guest area has a beautiful living-dining room, a toilet, a magnificent kitchen and going upstairs there are three good sized bedrooms with two bathrooms. In addition there is a double height garage/workshop building, which is currently used by the owner as an art room/gallery. There are also three smaller buildings for agricultural storage and a wine cellar. As an extra, the property has its own water well, large swimming pool, electricity, telephone, central heating, plenty of parking space, centenary olive and almond trees, pasture land, pine forest and private hunting reserve. The property has a vacation rental license!