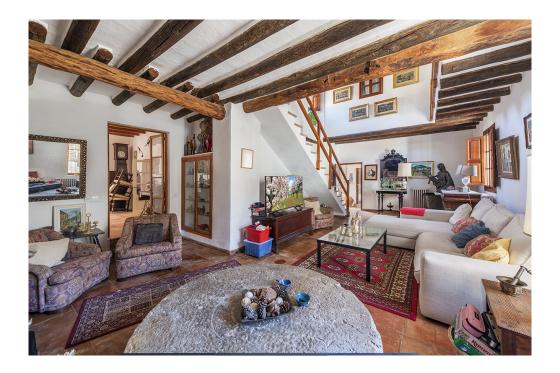

### A first impression

Fabulous rustic finca with natural stone facade, with a lot of history and character located on the top of a hill between Puigpunyent and Esporles. It offers spectacular views of the bay of Palma, the city of Palma and the immense surrounding green area. The plot of about 18 hectares has a manor house from the 19th century, but the first house on the estate dates back to the 14th century. The living area of about 800 m2 is distributed on two floors in two separate wings that are connected by a beautiful inner courtyard. In the main part of the house, there is a master bedroom with bathroom and two other bedrooms, a spacious kitchen, dining room and a large living room with fireplace. The guest area has a beautiful living-dining room, a toilet, a magnificent kitchen and going upstairs there are three good sized bedrooms with two bathrooms. In addition there is a double height garage/workshop building, which is currently used by the owner as an art room/gallery. There are also three smaller buildings for agricultural storage and a wine cellar. As an extra, the property has its own water well, large swimming pool, electricity, telephone, central heating, plenty of parking space, centenary olive and almond trees, pasture land, pine forest and private hunting reserve. The property has a vacation rental license!