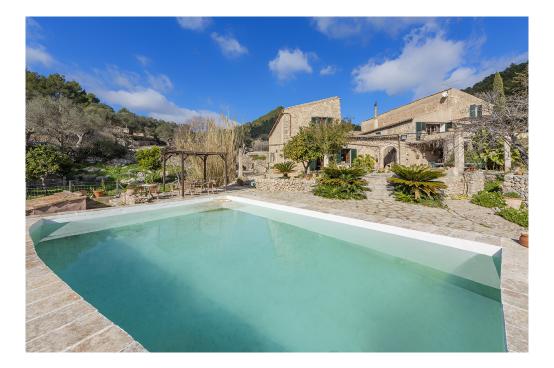

### A first impression

Fabulous rustic finca with natural stone facade, with a lot of history and character located on the top of a hill between Puigpunyent and Esporles. It offers spectacular views of the bay of Palma, the city of Palma and the immense surrounding green area. The plot of about 18 hectares has a manor house from the 19th century, but the first house on the estate dates back to the 14th century. The living area of about 800 m2 is distributed on two floors in two separate wings that are connected by a beautiful inner courtyard. In the main part of the house, there is a master bedroom with bathroom and two other bedrooms, a spacious kitchen, dining room and a large living room with fireplace. The guest area has a beautiful living-dining room, a toilet, a magnificent kitchen and going upstairs there are three good sized bedrooms with two bathrooms. In addition there is a double height garage/workshop building, which is currently used by the owner as an art room/gallery. There are also three smaller buildings for agricultural storage and a wine cellar. As an extra, the property has its own water well, large swimming pool, electricity, telephone, central heating, plenty of parking space, centenary olive and almond trees, pasture land, pine forest and private hunting reserve. The property has a vacation rental license!