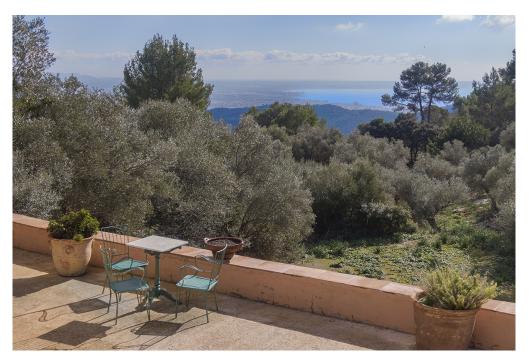

### A first impression

Fabulous rustic finca with natural stone facade, with a lot of history and character located on the top of a hill between Puigpunyent and Esporles. It offers spectacular views of the bay of Palma, the city of Palma and the immense surrounding green area. The plot of about 18 hectares has a manor house from the 19th century, but the first house on the estate dates back to the 14th century. The living area of about 800 m2 is distributed on two floors in two separate wings that are connected by a beautiful inner courtyard. In the main part of the house, there is a master bedroom with bathroom and two other bedrooms, a spacious kitchen, dining room and a large living room with fireplace. The guest area has a beautiful living-dining room, a toilet, a magnificent kitchen and going upstairs there are three good sized bedrooms with two bathrooms. In addition there is a double height garage/workshop building, which is currently used by the owner as an art room/gallery. There are also three smaller buildings for agricultural storage and a wine cellar. As an extra, the property has its own water well, large swimming pool, electricity, telephone, central heating, plenty of parking space, centenary olive and almond trees, pasture land, pine forest and private hunting reserve. The property has a vacation rental license!