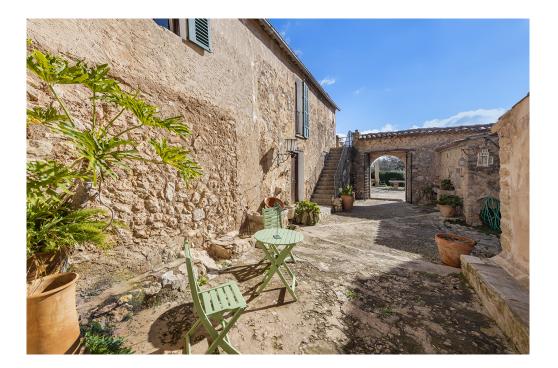

### A first impression

Fabulous rustic finca with natural stone facade, with a lot of history and character located on the top of a hill between Puigpunyent and Esporles. It offers spectacular views of the bay of Palma, the city of Palma and the immense surrounding green area. The plot of about 18 hectares has a manor house from the 19th century, but the first house on the estate dates back to the 14th century. The living area of about 800 m2 is distributed on two floors in two separate wings that are connected by a beautiful inner courtyard. In the main part of the house, there is a master bedroom with bathroom and two other bedrooms, a spacious kitchen, dining room and a large living room with fireplace. The guest area has a beautiful living-dining room, a toilet, a magnificent kitchen and going upstairs there are three good sized bedrooms with two bathrooms. In addition there is a double height garage/workshop building, which is currently used by the owner as an art room/gallery. There are also three smaller buildings for agricultural storage and a wine cellar. As an extra, the property has its own water well, large swimming pool, electricity, telephone, central heating, plenty of parking space, centenary olive and almond trees, pasture land, pine forest and private hunting reserve. The property has a vacation rental license!