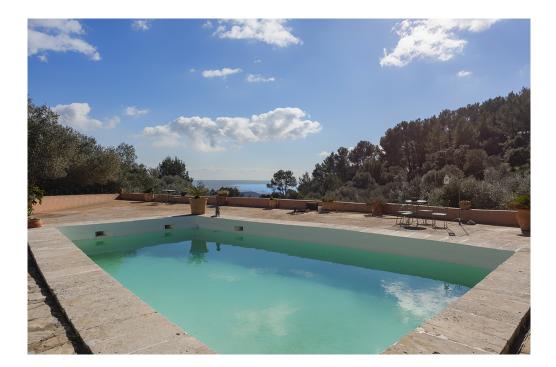

### A first impression

Fabulous rustic finca with natural stone facade, with a lot of history and character located on the top of a hill between Puigpunyent and Esporles. It offers spectacular views of the bay of Palma, the city of Palma and the immense surrounding green area. The plot of about 18 hectares has a manor house from the 19th century, but the first house on the estate dates back to the 14th century. The living area of about 800 m2 is distributed on two floors in two separate wings that are connected by a beautiful inner courtyard. In the main part of the house, there is a master bedroom with bathroom and two other bedrooms, a spacious kitchen, dining room and a large living room with fireplace. The guest area has a beautiful living-dining room, a toilet, a magnificent kitchen and going upstairs there are three good sized bedrooms with two bathrooms. In addition there is a double height garage/workshop building, which is currently used by the owner as an art room/gallery. There are also three smaller buildings for agricultural storage and a wine cellar. As an extra, the property has its own water well, large swimming pool, electricity, telephone, central heating, plenty of parking space, centenary olive and almond trees, pasture land, pine forest and private hunting reserve. The property has a vacation rental license!