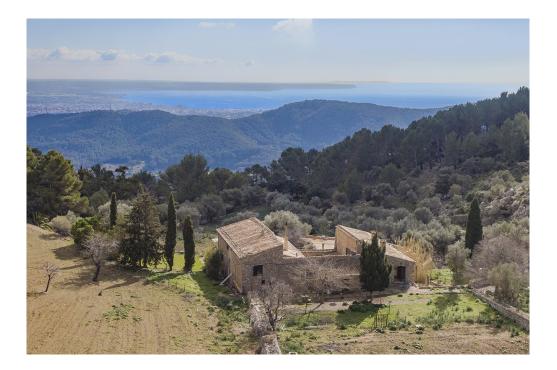

### A first impression

Fabulous rustic finca with natural stone facade, with a lot of history and character located on the top of a hill between Puigpunyent and Esporles. It offers spectacular views of the bay of Palma, the city of Palma and the immense surrounding green area. The plot of about 18 hectares has a manor house from the 19th century, but the first house on the estate dates back to the 14th century. The living area of about 800 m2 is distributed on two floors in two separate wings that are connected by a beautiful inner courtyard. In the main part of the house, there is a master bedroom with bathroom and two other bedrooms, a spacious kitchen, dining room and a large living room with fireplace. The guest area has a beautiful living-dining room, a toilet, a magnificent kitchen and going upstairs there are three good sized bedrooms with two bathrooms. In addition there is a double height garage/workshop building, which is currently used by the owner as an art room/gallery. There are also three smaller buildings for agricultural storage and a wine cellar. As an extra, the property has its own water well, large swimming pool, electricity, telephone, central heating, plenty of parking space, centenary olive and almond trees, pasture land, pine forest and private hunting reserve. The property has a vacation rental license!