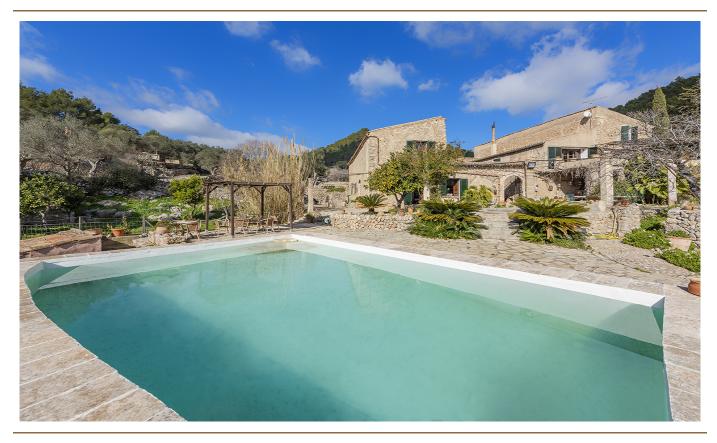

### A first impression

Fabulous rustic finca with natural stone facade, with a lot of history and character located on the top of a hill between Puigpunyent and Esporles. It offers spectacular views of the bay of Palma, the city of Palma and the immense surrounding green area. The plot of about 18 hectares has a manor house from the 19th century, but the first house on the estate dates back to the 14th century. The living area of about 800 m2 is distributed on two floors in two separate wings that are connected by a beautiful inner courtyard. In the main part of the house, there is a master bedroom with bathroom and two other bedrooms, a spacious kitchen, dining room and a large living room with fireplace. The guest area has a beautiful living-dining room, a toilet, a magnificent kitchen and going upstairs there are three good sized bedrooms with two bathrooms. In addition there is a double height garage/workshop building, which is currently used by the owner as an art room/gallery. There are also three smaller buildings for agricultural storage and a wine cellar. As an extra, the property has its own water well, large swimming pool, electricity, telephone, central heating, plenty of parking space, centenary olive and almond trees, pasture land, pine forest and private hunting reserve. The property has a vacation rental license!