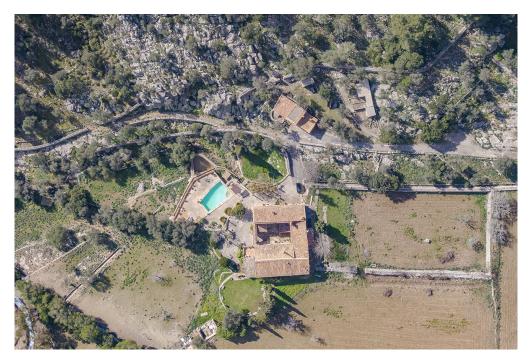

### A first impression

Fabulous rustic finca with natural stone facade, with a lot of history and character located on the top of a hill between Puigpunyent and Esporles. It offers spectacular views of the bay of Palma, the city of Palma and the immense surrounding green area. The plot of about 18 hectares has a manor house from the 19th century, but the first house on the estate dates back to the 14th century. The living area of about 800 m2 is distributed on two floors in two separate wings that are connected by a beautiful inner courtyard. In the main part of the house, there is a master bedroom with bathroom and two other bedrooms, a spacious kitchen, dining room and a large living room with fireplace. The guest area has a beautiful living-dining room, a toilet, a magnificent kitchen and going upstairs there are three good sized bedrooms with two bathrooms. In addition there is a double height garage/workshop building, which is currently used by the owner as an art room/gallery. There are also three smaller buildings for agricultural storage and a wine cellar. As an extra, the property has its own water well, large swimming pool, electricity, telephone, central heating, plenty of parking space, centenary olive and almond trees, pasture land, pine forest and private hunting reserve. The property has a vacation rental license!