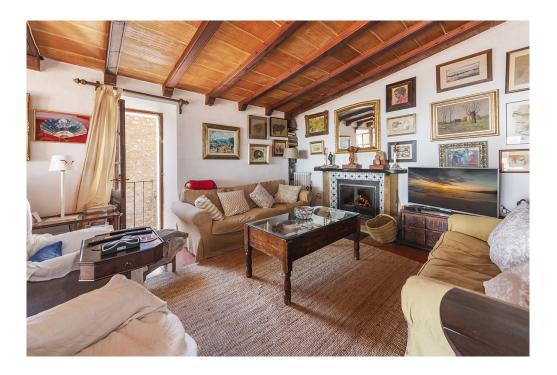

### A first impression

Fabulous rustic finca with natural stone facade, with a lot of history and character located on the top of a hill between Puigpunyent and Esporles. It offers spectacular views of the bay of Palma, the city of Palma and the immense surrounding green area. The plot of about 18 hectares has a manor house from the 19th century, but the first house on the estate dates back to the 14th century. The living area of about 800 m2 is distributed on two floors in two separate wings that are connected by a beautiful inner courtyard. In the main part of the house, there is a master bedroom with bathroom and two other bedrooms, a spacious kitchen, dining room and a large living room with fireplace. The guest area has a beautiful living-dining room, a toilet, a magnificent kitchen and going upstairs there are three good sized bedrooms with two bathrooms. In addition there is a double height garage/workshop building, which is currently used by the owner as an art room/gallery. There are also three smaller buildings for agricultural storage and a wine cellar. As an extra, the property has its own water well, large swimming pool, electricity, telephone, central heating, plenty of parking space, centenary olive and almond trees, pasture land, pine forest and private hunting reserve. The property has a vacation rental license!