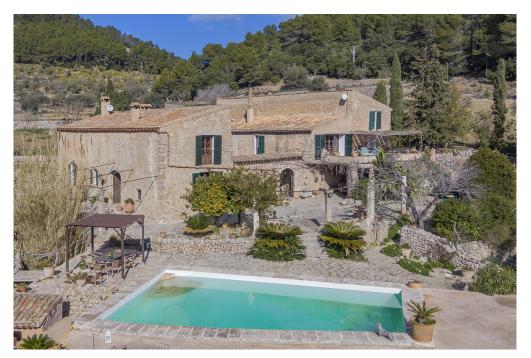

### A first impression

Fabulous rustic finca with natural stone facade, with a lot of history and character located on the top of a hill between Puigpunyent and Esporles. It offers spectacular views of the bay of Palma, the city of Palma and the immense surrounding green area. The plot of about 18 hectares has a manor house from the 19th century, but the first house on the estate dates back to the 14th century. The living area of about 800 m2 is distributed on two floors in two separate wings that are connected by a beautiful inner courtyard. In the main part of the house, there is a master bedroom with bathroom and two other bedrooms, a spacious kitchen, dining room and a large living room with fireplace. The guest area has a beautiful living-dining room, a toilet, a magnificent kitchen and going upstairs there are three good sized bedrooms with two bathrooms. In addition there is a double height garage/workshop building, which is currently used by the owner as an art room/gallery. There are also three smaller buildings for agricultural storage and a wine cellar. As an extra, the property has its own water well, large swimming pool, electricity, telephone, central heating, plenty of parking space, centenary olive and almond trees, pasture land, pine forest and private hunting reserve. The property has a vacation rental license!