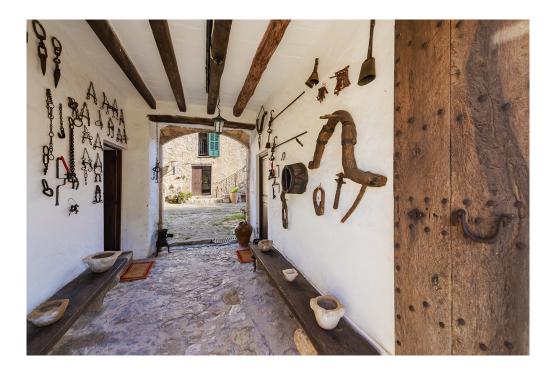

### A first impression

Fabulous rustic finca with natural stone facade, with a lot of history and character located on the top of a hill between Puigpunyent and Esporles. It offers spectacular views of the bay of Palma, the city of Palma and the immense surrounding green area. The plot of about 18 hectares has a manor house from the 19th century, but the first house on the estate dates back to the 14th century. The living area of about 800 m2 is distributed on two floors in two separate wings that are connected by a beautiful inner courtyard. In the main part of the house, there is a master bedroom with bathroom and two other bedrooms, a spacious kitchen, dining room and a large living room with fireplace. The guest area has a beautiful living-dining room, a toilet, a magnificent kitchen and going upstairs there are three good sized bedrooms with two bathrooms. In addition there is a double height garage/workshop building, which is currently used by the owner as an art room/gallery. There are also three smaller buildings for agricultural storage and a wine cellar. As an extra, the property has its own water well, large swimming pool, electricity, telephone, central heating, plenty of parking space, centenary olive and almond trees, pasture land, pine forest and private hunting reserve. The property has a vacation rental license!