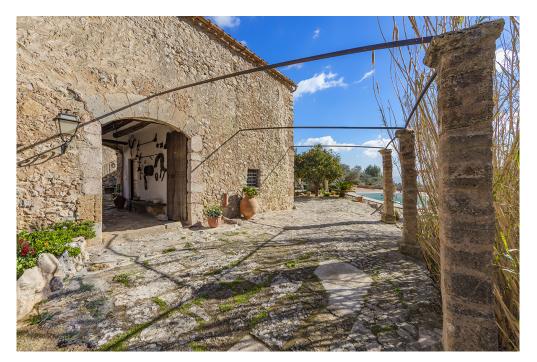

### A first impression

Fabulous rustic finca with natural stone facade, with a lot of history and character located on the top of a hill between Puigpunyent and Esporles. It offers spectacular views of the bay of Palma, the city of Palma and the immense surrounding green area. The plot of about 18 hectares has a manor house from the 19th century, but the first house on the estate dates back to the 14th century. The living area of about 800 m2 is distributed on two floors in two separate wings that are connected by a beautiful inner courtyard. In the main part of the house, there is a master bedroom with bathroom and two other bedrooms, a spacious kitchen, dining room and a large living room with fireplace. The guest area has a beautiful living-dining room, a toilet, a magnificent kitchen and going upstairs there are three good sized bedrooms with two bathrooms. In addition there is a double height garage/workshop building, which is currently used by the owner as an art room/gallery. There are also three smaller buildings for agricultural storage and a wine cellar. As an extra, the property has its own water well, large swimming pool, electricity, telephone, central heating, plenty of parking space, centenary olive and almond trees, pasture land, pine forest and private hunting reserve. The property has a vacation rental license!