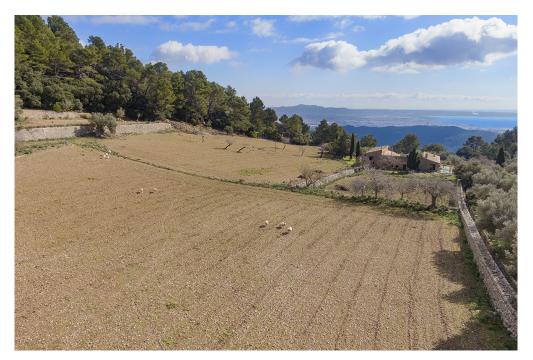

### A first impression

Fabulous rustic finca with natural stone facade, with a lot of history and character located on the top of a hill between Puigpunyent and Esporles. It offers spectacular views of the bay of Palma, the city of Palma and the immense surrounding green area. The plot of about 18 hectares has a manor house from the 19th century, but the first house on the estate dates back to the 14th century. The living area of about 800 m2 is distributed on two floors in two separate wings that are connected by a beautiful inner courtyard. In the main part of the house, there is a master bedroom with bathroom and two other bedrooms, a spacious kitchen, dining room and a large living room with fireplace. The guest area has a beautiful living-dining room, a toilet, a magnificent kitchen and going upstairs there are three good sized bedrooms with two bathrooms. In addition there is a double height garage/workshop building, which is currently used by the owner as an art room/gallery. There are also three smaller buildings for agricultural storage and a wine cellar. As an extra, the property has its own water well, large swimming pool, electricity, telephone, central heating, plenty of parking space, centenary olive and almond trees, pasture land, pine forest and private hunting reserve. The property has a vacation rental license!