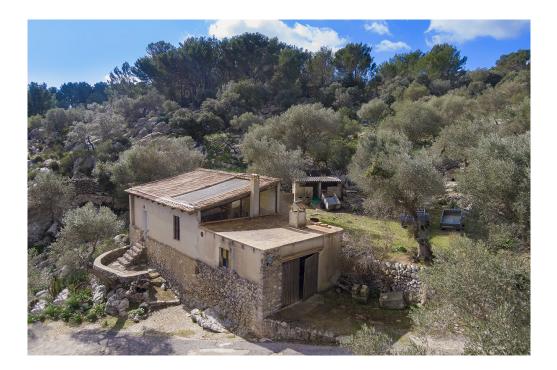

### A first impression

Fabulous rustic finca with natural stone facade, with a lot of history and character located on the top of a hill between Puigpunyent and Esporles. It offers spectacular views of the bay of Palma, the city of Palma and the immense surrounding green area. The plot of about 18 hectares has a manor house from the 19th century, but the first house on the estate dates back to the 14th century. The living area of about 800 m2 is distributed on two floors in two separate wings that are connected by a beautiful inner courtyard. In the main part of the house, there is a master bedroom with bathroom and two other bedrooms, a spacious kitchen, dining room and a large living room with fireplace. The guest area has a beautiful living-dining room, a toilet, a magnificent kitchen and going upstairs there are three good sized bedrooms with two bathrooms. In addition there is a double height garage/workshop building, which is currently used by the owner as an art room/gallery. There are also three smaller buildings for agricultural storage and a wine cellar. As an extra, the property has its own water well, large swimming pool, electricity, telephone, central heating, plenty of parking space, centenary olive and almond trees, pasture land, pine forest and private hunting reserve. The property has a vacation rental license!