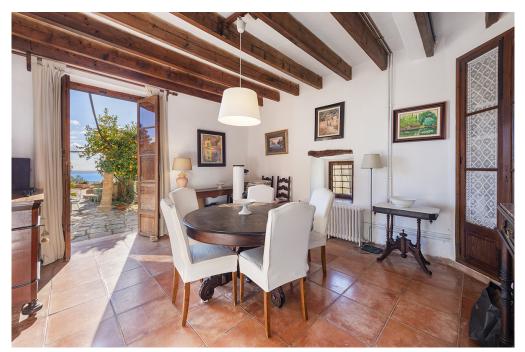

### A first impression

Fabulous rustic finca with natural stone facade, with a lot of history and character located on the top of a hill between Puigpunyent and Esporles. It offers spectacular views of the bay of Palma, the city of Palma and the immense surrounding green area. The plot of about 18 hectares has a manor house from the 19th century, but the first house on the estate dates back to the 14th century. The living area of about 800 m2 is distributed on two floors in two separate wings that are connected by a beautiful inner courtyard. In the main part of the house, there is a master bedroom with bathroom and two other bedrooms, a spacious kitchen, dining room and a large living room with fireplace. The guest area has a beautiful living-dining room, a toilet, a magnificent kitchen and going upstairs there are three good sized bedrooms with two bathrooms. In addition there is a double height garage/workshop building, which is currently used by the owner as an art room/gallery. There are also three smaller buildings for agricultural storage and a wine cellar. As an extra, the property has its own water well, large swimming pool, electricity, telephone, central heating, plenty of parking space, centenary olive and almond trees, pasture land, pine forest and private hunting reserve. The property has a vacation rental license!