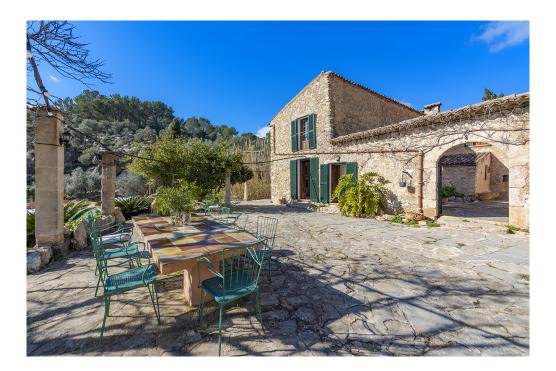

### A first impression

Fabulous rustic finca with natural stone facade, with a lot of history and character located on the top of a hill between Puigpunyent and Esporles. It offers spectacular views of the bay of Palma, the city of Palma and the immense surrounding green area. The plot of about 18 hectares has a manor house from the 19th century, but the first house on the estate dates back to the 14th century. The living area of about 800 m2 is distributed on two floors in two separate wings that are connected by a beautiful inner courtyard. In the main part of the house, there is a master bedroom with bathroom and two other bedrooms, a spacious kitchen, dining room and a large living room with fireplace. The guest area has a beautiful living-dining room, a toilet, a magnificent kitchen and going upstairs there are three good sized bedrooms with two bathrooms. In addition there is a double height garage/workshop building, which is currently used by the owner as an art room/gallery. There are also three smaller buildings for agricultural storage and a wine cellar. As an extra, the property has its own water well, large swimming pool, electricity, telephone, central heating, plenty of parking space, centenary olive and almond trees, pasture land, pine forest and private hunting reserve. The property has a vacation rental license!