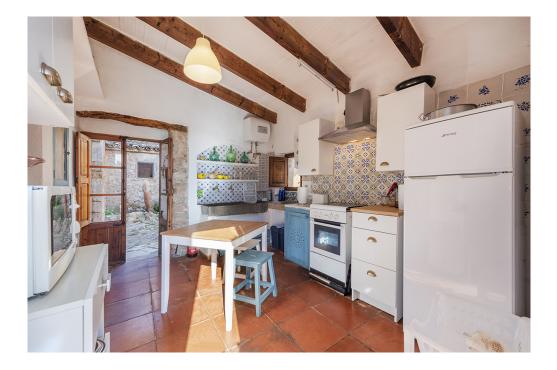

### A first impression

Fabulous rustic finca with natural stone facade, with a lot of history and character located on the top of a hill between Puigpunyent and Esporles. It offers spectacular views of the bay of Palma, the city of Palma and the immense surrounding green area. The plot of about 18 hectares has a manor house from the 19th century, but the first house on the estate dates back to the 14th century. The living area of about 800 m2 is distributed on two floors in two separate wings that are connected by a beautiful inner courtyard. In the main part of the house, there is a master bedroom with bathroom and two other bedrooms, a spacious kitchen, dining room and a large living room with fireplace. The guest area has a beautiful living-dining room, a toilet, a magnificent kitchen and going upstairs there are three good sized bedrooms with two bathrooms. In addition there is a double height garage/workshop building, which is currently used by the owner as an art room/gallery. There are also three smaller buildings for agricultural storage and a wine cellar. As an extra, the property has its own water well, large swimming pool, electricity, telephone, central heating, plenty of parking space, centenary olive and almond trees, pasture land, pine forest and private hunting reserve. The property has a vacation rental license!