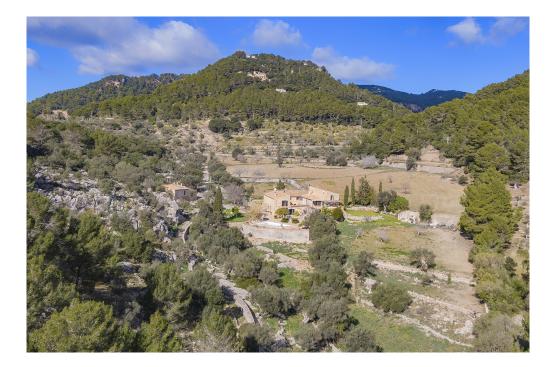

### A first impression

Fabulous rustic finca with natural stone facade, with a lot of history and character located on the top of a hill between Puigpunyent and Esporles. It offers spectacular views of the bay of Palma, the city of Palma and the immense surrounding green area. The plot of about 18 hectares has a manor house from the 19th century, but the first house on the estate dates back to the 14th century. The living area of about 800 m2 is distributed on two floors in two separate wings that are connected by a beautiful inner courtyard. In the main part of the house, there is a master bedroom with bathroom and two other bedrooms, a spacious kitchen, dining room and a large living room with fireplace. The guest area has a beautiful living-dining room, a toilet, a magnificent kitchen and going upstairs there are three good sized bedrooms with two bathrooms. In addition there is a double height garage/workshop building, which is currently used by the owner as an art room/gallery. There are also three smaller buildings for agricultural storage and a wine cellar. As an extra, the property has its own water well, large swimming pool, electricity, telephone, central heating, plenty of parking space, centenary olive and almond trees, pasture land, pine forest and private hunting reserve. The property has a vacation rental license!