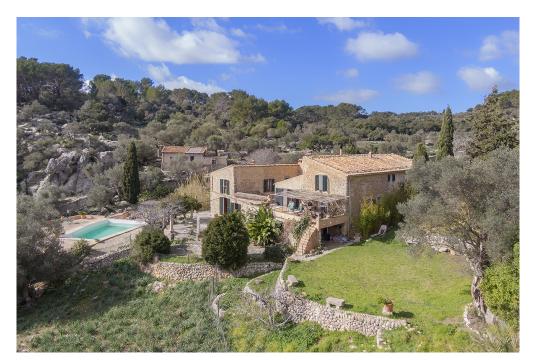

### A first impression

Fabulous rustic finca with natural stone facade, with a lot of history and character located on the top of a hill between Puigpunyent and Esporles. It offers spectacular views of the bay of Palma, the city of Palma and the immense surrounding green area. The plot of about 18 hectares has a manor house from the 19th century, but the first house on the estate dates back to the 14th century. The living area of about 800 m2 is distributed on two floors in two separate wings that are connected by a beautiful inner courtyard. In the main part of the house, there is a master bedroom with bathroom and two other bedrooms, a spacious kitchen, dining room and a large living room with fireplace. The guest area has a beautiful living-dining room, a toilet, a magnificent kitchen and going upstairs there are three good sized bedrooms with two bathrooms. In addition there is a double height garage/workshop building, which is currently used by the owner as an art room/gallery. There are also three smaller buildings for agricultural storage and a wine cellar. As an extra, the property has its own water well, large swimming pool, electricity, telephone, central heating, plenty of parking space, centenary olive and almond trees, pasture land, pine forest and private hunting reserve. The property has a vacation rental license!