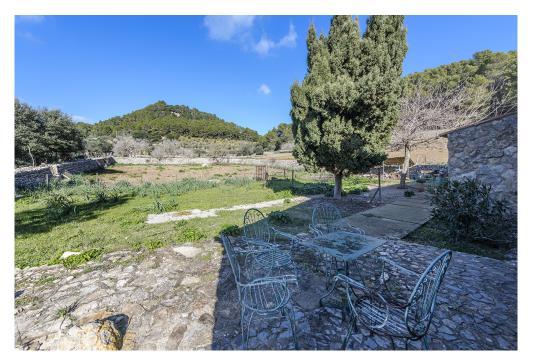

### A first impression

Fabulous rustic finca with natural stone facade, with a lot of history and character located on the top of a hill between Puigpunyent and Esporles. It offers spectacular views of the bay of Palma, the city of Palma and the immense surrounding green area. The plot of about 18 hectares has a manor house from the 19th century, but the first house on the estate dates back to the 14th century. The living area of about 800 m2 is distributed on two floors in two separate wings that are connected by a beautiful inner courtyard. In the main part of the house, there is a master bedroom with bathroom and two other bedrooms, a spacious kitchen, dining room and a large living room with fireplace. The guest area has a beautiful living-dining room, a toilet, a magnificent kitchen and going upstairs there are three good sized bedrooms with two bathrooms. In addition there is a double height garage/workshop building, which is currently used by the owner as an art room/gallery. There are also three smaller buildings for agricultural storage and a wine cellar. As an extra, the property has its own water well, large swimming pool, electricity, telephone, central heating, plenty of parking space, centenary olive and almond trees, pasture land, pine forest and private hunting reserve. The property has a vacation rental license!