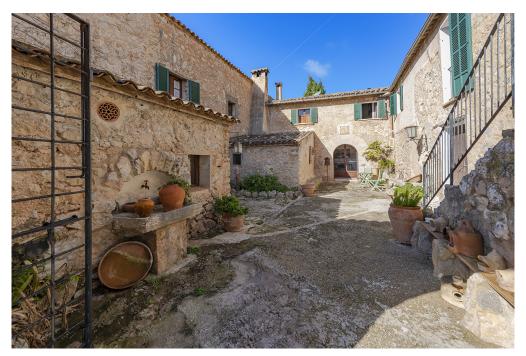

### A first impression

Fabulous rustic finca with natural stone facade, with a lot of history and character located on the top of a hill between Puigpunyent and Esporles. It offers spectacular views of the bay of Palma, the city of Palma and the immense surrounding green area. The plot of about 18 hectares has a manor house from the 19th century, but the first house on the estate dates back to the 14th century. The living area of about 800 m2 is distributed on two floors in two separate wings that are connected by a beautiful inner courtyard. In the main part of the house, there is a master bedroom with bathroom and two other bedrooms, a spacious kitchen, dining room and a large living room with fireplace. The guest area has a beautiful living-dining room, a toilet, a magnificent kitchen and going upstairs there are three good sized bedrooms with two bathrooms. In addition there is a double height garage/workshop building, which is currently used by the owner as an art room/gallery. There are also three smaller buildings for agricultural storage and a wine cellar. As an extra, the property has its own water well, large swimming pool, electricity, telephone, central heating, plenty of parking space, centenary olive and almond trees, pasture land, pine forest and private hunting reserve. The property has a vacation rental license!