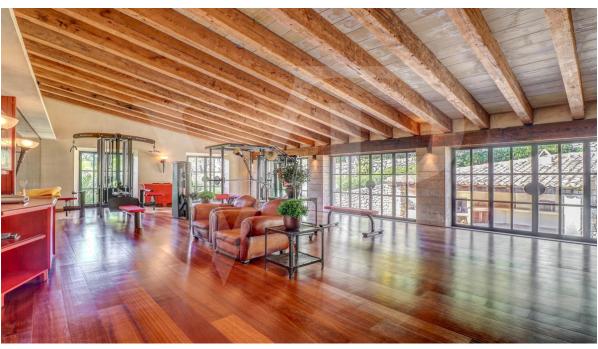

#### A first impression

Magnificent country estate nestled into a protected mountainside in the beautiful valley of "Aixartell". One of the few Mallorcan historic manor houses, known as "Posesión", surrounded by it's enticing natural grounds with centuries old olive trees and the charming, well-tended gardens, this impressive estate represents the unequalled traditional country living in all its splendour with all the necessary modern comforts. The elegant, spacious living area of the main house is divided over various levels, offering three generous en-suite bedrooms upstairs; grand entrance hall, dining room, living room, study and the kitchen zone downstairs. The most notable feature, a restored 16th century olive oil mill, adds a special touch to this already extraordinary setting. On the grounds are also a separate guesthouse with two complete, independent apartments and a twobedroom gatehouse, which could also be used as staff quarters. The tempting pool area invites for a long leisurely summer breakfast after the morning swim or a small drinks with friends in the exquisite tranquillity of the undisturbed countryside. The private and secure grounds are completely closed in - on one side by the majestic mountain - and the estate offers multitude of extras; for example oil central heating, powerful generator in case of electricity cut and an own well with plentiful of water. Properties of this calibre are rarely available.