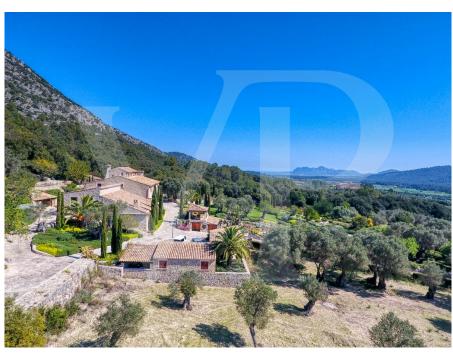

#### A first impression

Magnificent country estate nestled into a protected mountainside in the beautiful valley of "Aixartell". One of the few Mallorcan historic manor houses, known as "Posesión", surrounded by it's enticing natural grounds with centuries old olive trees and the charming, well-tended gardens, this impressive estate represents the unequalled traditional country living in all its splendour with all the necessary modern comforts. The elegant, spacious living area of the main house is divided over various levels, offering three generous en-suite bedrooms upstairs; grand entrance hall, dining room, living room, study and the kitchen zone downstairs. The most notable feature, a restored 16th century olive oil mill, adds a special touch to this already extraordinary setting. On the grounds are also a separate guesthouse with two complete, independent apartments and a twobedroom gatehouse, which could also be used as staff quarters. The tempting pool area invites for a long leisurely summer breakfast after the morning swim or a small drinks with friends in the exquisite tranquillity of the undisturbed countryside. The private and secure grounds are completely closed in - on one side by the majestic mountain - and the estate offers multitude of extras; for example oil central heating, powerful generator in case of electricity cut and an own well with plentiful of water. Properties of this calibre are rarely available.