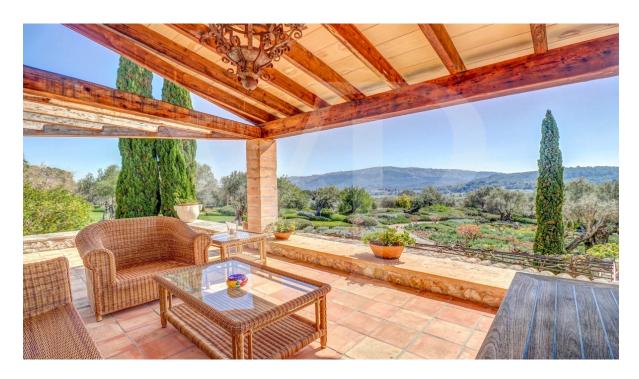

#### A first impression

Magnificent country estate nestled into a protected mountainside in the beautiful valley of "Aixartell". One of the few Mallorcan historic manor houses, known as "Posesión", surrounded by it's enticing natural grounds with centuries old olive trees and the charming, well-tended gardens, this impressive estate represents the unequalled traditional country living in all its splendour with all the necessary modern comforts. The elegant, spacious living area of the main house is divided over various levels, offering three generous en-suite bedrooms upstairs; grand entrance hall, dining room, living room, study and the kitchen zone downstairs. The most notable feature, a restored 16th century olive oil mill, adds a special touch to this already extraordinary setting. On the grounds are also a separate guesthouse with two complete, independent apartments and a twobedroom gatehouse, which could also be used as staff quarters. The tempting pool area invites for a long leisurely summer breakfast after the morning swim or a small drinks with friends in the exquisite tranquillity of the undisturbed countryside. The private and secure grounds are completely closed in - on one side by the majestic mountain - and the estate offers multitude of extras; for example oil central heating, powerful generator in case of electricity cut and an own well with plentiful of water. Properties of this calibre are rarely available.