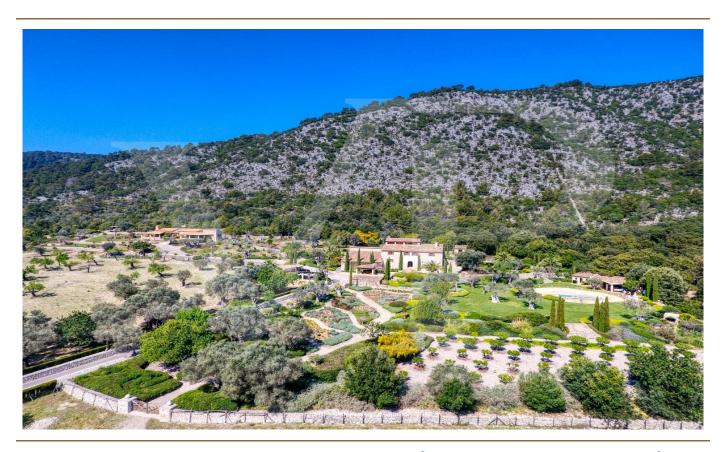

#### A first impression

Magnificent country estate nestled into a protected mountainside in the beautiful valley of "Aixartell". One of the few Mallorcan historic manor houses, known as "Posesión", surrounded by it's enticing natural grounds with centuries old olive trees and the charming, well-tended gardens, this impressive estate represents the unequalled traditional country living in all its splendour with all the necessary modern comforts. The elegant, spacious living area of the main house is divided over various levels, offering three generous en-suite bedrooms upstairs; grand entrance hall, dining room, living room, study and the kitchen zone downstairs. The most notable feature, a restored 16th century olive oil mill, adds a special touch to this already extraordinary setting. On the grounds are also a separate guesthouse with two complete, independent apartments and a twobedroom gatehouse, which could also be used as staff quarters. The tempting pool area invites for a long leisurely summer breakfast after the morning swim or a small drinks with friends in the exquisite tranquillity of the undisturbed countryside. The private and secure grounds are completely closed in - on one side by the majestic mountain - and the estate offers multitude of extras; for example oil central heating, powerful generator in case of electricity cut and an own well with plentiful of water. Properties of this calibre are rarely available.