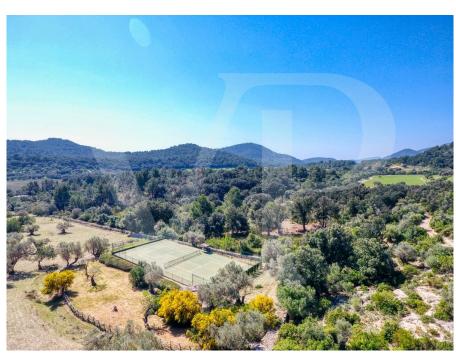

#### A first impression

Magnificent country estate nestled into a protected mountainside in the beautiful valley of "Aixartell". One of the few Mallorcan historic manor houses, known as "Posesión", surrounded by it's enticing natural grounds with centuries old olive trees and the charming, well-tended gardens, this impressive estate represents the unequalled traditional country living in all its splendour with all the necessary modern comforts. The elegant, spacious living area of the main house is divided over various levels, offering three generous en-suite bedrooms upstairs; grand entrance hall, dining room, living room, study and the kitchen zone downstairs. The most notable feature, a restored 16th century olive oil mill, adds a special touch to this already extraordinary setting. On the grounds are also a separate guesthouse with two complete, independent apartments and a twobedroom gatehouse, which could also be used as staff quarters. The tempting pool area invites for a long leisurely summer breakfast after the morning swim or a small drinks with friends in the exquisite tranquillity of the undisturbed countryside. The private and secure grounds are completely closed in - on one side by the majestic mountain - and the estate offers multitude of extras; for example oil central heating, powerful generator in case of electricity cut and an own well with plentiful of water. Properties of this calibre are rarely available.