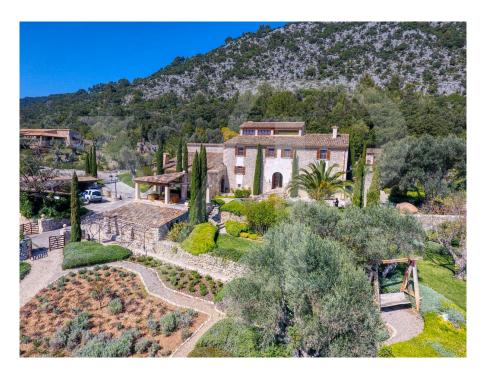

#### A first impression

Magnificent country estate nestled into a protected mountainside in the beautiful valley of "Aixartell". One of the few Mallorcan historic manor houses, known as "Posesión", surrounded by it's enticing natural grounds with centuries old olive trees and the charming, well-tended gardens, this impressive estate represents the unequalled traditional country living in all its splendour with all the necessary modern comforts. The elegant, spacious living area of the main house is divided over various levels, offering three generous en-suite bedrooms upstairs; grand entrance hall, dining room, living room, study and the kitchen zone downstairs. The most notable feature, a restored 16th century olive oil mill, adds a special touch to this already extraordinary setting. On the grounds are also a separate guesthouse with two complete, independent apartments and a twobedroom gatehouse, which could also be used as staff quarters. The tempting pool area invites for a long leisurely summer breakfast after the morning swim or a small drinks with friends in the exquisite tranquillity of the undisturbed countryside. The private and secure grounds are completely closed in - on one side by the majestic mountain - and the estate offers multitude of extras; for example oil central heating, powerful generator in case of electricity cut and an own well with plentiful of water. Properties of this calibre are rarely available.