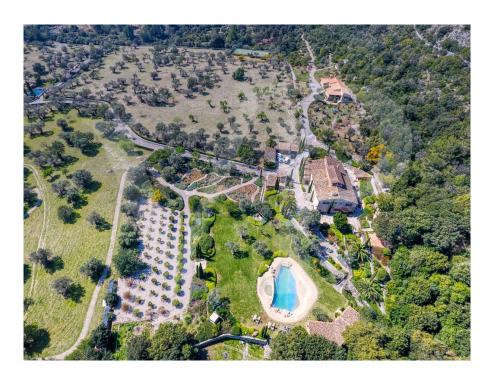

#### A first impression

Magnificent country estate nestled into a protected mountainside in the beautiful valley of "Aixartell". One of the few Mallorcan historic manor houses, known as "Posesión", surrounded by it's enticing natural grounds with centuries old olive trees and the charming, well-tended gardens, this impressive estate represents the unequalled traditional country living in all its splendour with all the necessary modern comforts. The elegant, spacious living area of the main house is divided over various levels, offering three generous en-suite bedrooms upstairs; grand entrance hall, dining room, living room, study and the kitchen zone downstairs. The most notable feature, a restored 16th century olive oil mill, adds a special touch to this already extraordinary setting. On the grounds are also a separate guesthouse with two complete, independent apartments and a twobedroom gatehouse, which could also be used as staff quarters. The tempting pool area invites for a long leisurely summer breakfast after the morning swim or a small drinks with friends in the exquisite tranquillity of the undisturbed countryside. The private and secure grounds are completely closed in - on one side by the majestic mountain - and the estate offers multitude of extras; for example oil central heating, powerful generator in case of electricity cut and an own well with plentiful of water. Properties of this calibre are rarely available.