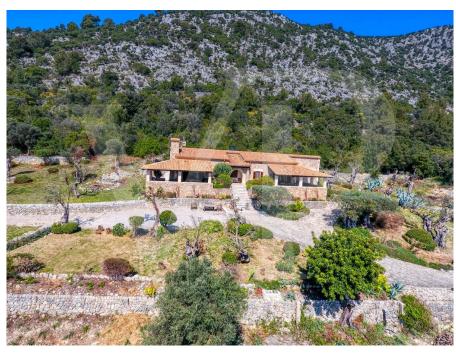

#### A first impression

Magnificent country estate nestled into a protected mountainside in the beautiful valley of "Aixartell". One of the few Mallorcan historic manor houses, known as "Posesión", surrounded by it's enticing natural grounds with centuries old olive trees and the charming, well-tended gardens, this impressive estate represents the unequalled traditional country living in all its splendour with all the necessary modern comforts. The elegant, spacious living area of the main house is divided over various levels, offering three generous en-suite bedrooms upstairs; grand entrance hall, dining room, living room, study and the kitchen zone downstairs. The most notable feature, a restored 16th century olive oil mill, adds a special touch to this already extraordinary setting. On the grounds are also a separate guesthouse with two complete, independent apartments and a twobedroom gatehouse, which could also be used as staff quarters. The tempting pool area invites for a long leisurely summer breakfast after the morning swim or a small drinks with friends in the exquisite tranquillity of the undisturbed countryside. The private and secure grounds are completely closed in - on one side by the majestic mountain - and the estate offers multitude of extras; for example oil central heating, powerful generator in case of electricity cut and an own well with plentiful of water. Properties of this calibre are rarely available.