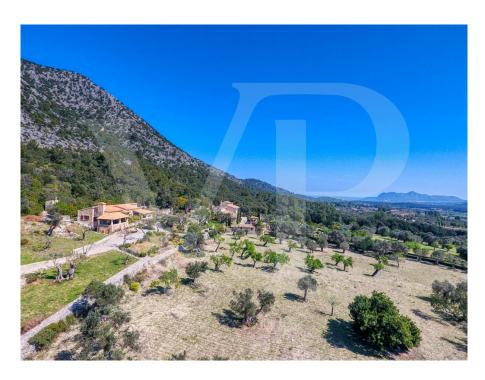

#### A first impression

Magnificent country estate nestled into a protected mountainside in the beautiful valley of "Aixartell". One of the few Mallorcan historic manor houses, known as "Posesión", surrounded by it's enticing natural grounds with centuries old olive trees and the charming, well-tended gardens, this impressive estate represents the unequalled traditional country living in all its splendour with all the necessary modern comforts. The elegant, spacious living area of the main house is divided over various levels, offering three generous en-suite bedrooms upstairs; grand entrance hall, dining room, living room, study and the kitchen zone downstairs. The most notable feature, a restored 16th century olive oil mill, adds a special touch to this already extraordinary setting. On the grounds are also a separate guesthouse with two complete, independent apartments and a twobedroom gatehouse, which could also be used as staff quarters. The tempting pool area invites for a long leisurely summer breakfast after the morning swim or a small drinks with friends in the exquisite tranquillity of the undisturbed countryside. The private and secure grounds are completely closed in - on one side by the majestic mountain - and the estate offers multitude of extras; for example oil central heating, powerful generator in case of electricity cut and an own well with plentiful of water. Properties of this calibre are rarely available.