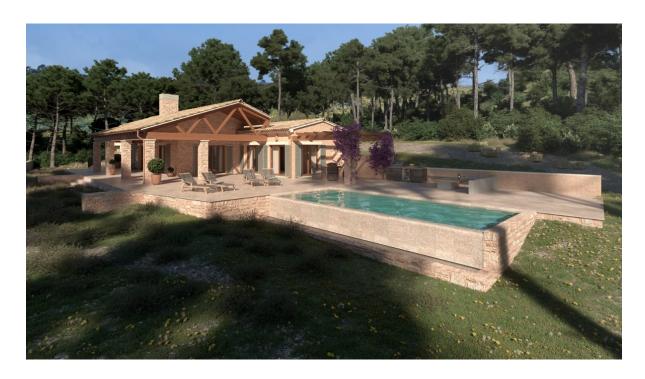

#### A first impression

Fantastic newly built finca near Alcudia with sea views. This 3.5 hectare property is completely private in the middle of nature and yet only 2 km from the center of Puerto Alcudia and its marina. The finca is projected on one level and has a complete basement. Surrounded by easy-care Mediterranean gardens with terraces, there is a wonderful view of the sea. The plan is for 4 bedrooms with en suite bathrooms, a large open kitchen, dining room, living room with fireplace and a large spa and wellness area. There is also a garage for several vehicles in the basement.