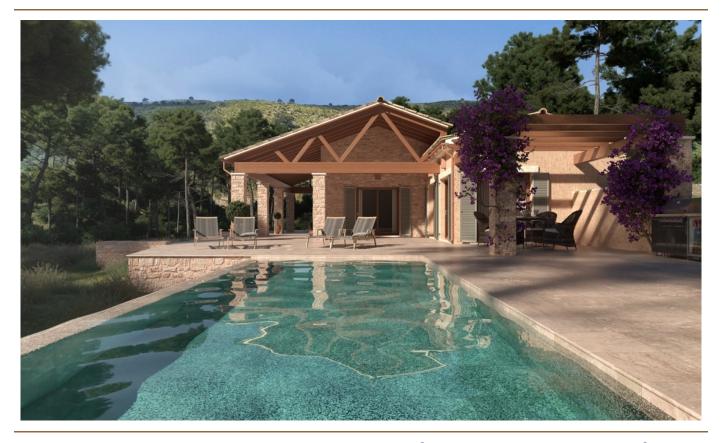

#### A first impression

Fantastic newly built finca near Alcudia with sea views. This 3.5 hectare property is completely private in the middle of nature and yet only 2 km from the center of Puerto Alcudia and its marina. The finca is projected on one level and has a complete basement. Surrounded by easy-care Mediterranean gardens with terraces, there is a wonderful view of the sea. The plan is for 4 bedrooms with en suite bathrooms, a large open kitchen, dining room, living room with fireplace and a large spa and wellness area. There is also a garage for several vehicles in the basement.