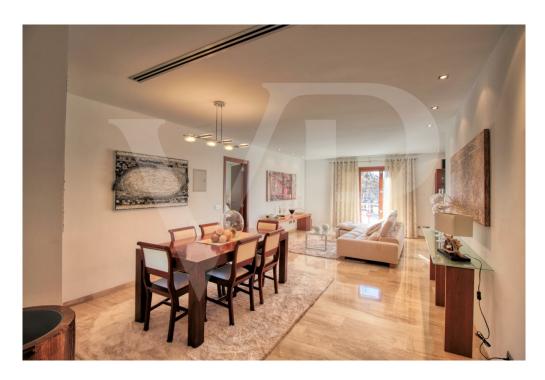

#### A first impression

Perfect villa with garden, garage and offices in good location in Muro, in the northeast of Pla de Mallorca. In a corner with chamfered corner, open to three wide streets and with good orientation is this luxurious property very interesting and with a lot of possibilities. In addition it has a large independent, commercial, office and storage room. It is distributed in two floors, with very good qualities, spacious rooms, high ceilings, beautiful marble floors and in the ground floor antique marble, teak double glazed windows with aluminium shutters, stainless steel railings and handrails. On the upper floor a bright open plan living/dining room, spacious master bedroom with large wardrobes, beautiful en-suite bathroom with suspended Duravit sanitary ware, two double bedrooms with a bathroom also with suspended sanitary ware and heated towel rails. All these rooms with access to the large balcony in covered chamfered corner of 24 square meters with unobstructed views. The layout provides a lot of privacy to the master bedroom. The very bright kitchen with direct access to a nice covered balcony of 12 square meters and separate laundry room also with underfloor heating. It is currently used as a study room, although it has all the necessary pre-installation to set up a perfect kitchen. Beautiful entrance hall and staircase leading to the ground floor where we find the main entrance, a bedroom, bathroom with bathtub, a fantastic fitted kitchen with pre-installation for dishwasher, with large dining area with direct access to the inner courtyard of 67 sqm. With the possibility of converting it into a barbecue area, summer kitchen and guest flat for people with reduced mobility. Commercial area with store room of 17 sqm and toilet, separated from the rest of the ground floor. Garage with high sloping ceilings and aluminium up-and-over doors, space for two cars and with the installation of the equipment, sanitary heater by Aerotermia, connected with the main entrance as well as direct exit with roller blinds to the patio and garden. In the courtyard there is a cistern and water tank of 20.000 litres to store rainwater as well as connection to city water. In the premises, several sockets with electrical pre-installation through the floor. Installation with excellent intelligent energy equipment, Aerotermia, Sunpower solar panels as support and energy saving, taking advantage of the sun's energy for the sanitary hot water, underfloor heating throughout the house, as well as hot/cold air conditioning by ducts also in the commercial premises. The property is pre-installed with a home automation system that automates the entire property, allowing you to control energy management, communication and wellbeing from inside, outside the home and from any country in the world with technology or mobile phone. It is integrated by means of indoor and outdoor wired communication networks, wiring installation is not included. Some of the equipment is brand new and unused. Thanks to the high quality of the construction, spacious rooms and the location in an area of urban expansion, it is a very interesting property. Ideal to combine housing and