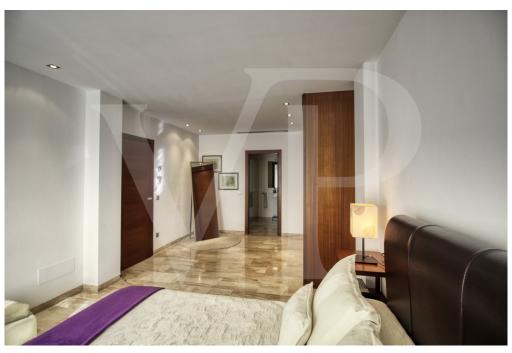

#### A first impression

Perfect villa with garden, garage and offices in good location in Muro, in the northeast of Pla de Mallorca. In a corner with chamfered corner, open to three wide streets and with good orientation is this luxurious property very interesting and with a lot of possibilities. In addition it has a large independent, commercial, office and storage room. It is distributed in two floors, with very good qualities, spacious rooms, high ceilings, beautiful marble floors and in the ground floor antique marble, teak double glazed windows with aluminium shutters, stainless steel railings and handrails. On the upper floor a bright open plan living/dining room, spacious master bedroom with large wardrobes, beautiful en-suite bathroom with suspended Duravit sanitary ware, two double bedrooms with a bathroom also with suspended sanitary ware and heated towel rails. All these rooms with access to the large balcony in covered chamfered corner of 24 square meters with unobstructed views. The layout provides a lot of privacy to the master bedroom. The very bright kitchen with direct access to a nice covered balcony of 12 square meters and separate laundry room also with underfloor heating. It is currently used as a study room, although it has all the necessary pre-installation to set up a perfect kitchen. Beautiful entrance hall and staircase leading to the ground floor where we find the main entrance, a bedroom, bathroom with bathtub, a fantastic fitted kitchen with pre-installation for dishwasher, with large dining area with direct access to the inner courtyard of 67 sqm. With the possibility of converting it into a barbecue area, summer kitchen and guest flat for people with reduced mobility. Commercial area with store room of 17 sqm and toilet, separated from the rest of the ground floor. Garage with high sloping ceilings and aluminium up-and-over doors, space for two cars and with the installation of the equipment, sanitary heater by Aerotermia, connected with the main entrance as well as direct exit with roller blinds to the patio and garden. In the courtyard there is a cistern and water tank of 20.000 litres to store rainwater as well as connection to city water. In the premises, several sockets with electrical pre-installation through the floor. Installation with excellent intelligent energy equipment, Aerotermia, Sunpower solar panels as support and energy saving, taking advantage of the sun's energy for the sanitary hot water, underfloor heating throughout the house, as well as hot/cold air conditioning by ducts also in the commercial premises. The property is pre-installed with a home automation system that automates the entire property, allowing you to control energy management, communication and wellbeing from inside, outside the home and from any country in the world with technology or mobile phone. It is integrated by means of indoor and outdoor wired communication networks, wiring installation is not included. Some of the equipment is brand new and unused. Thanks to the high quality of the construction, spacious rooms and the location in an area of urban expansion, it is a very interesting property. Ideal to combine housing and