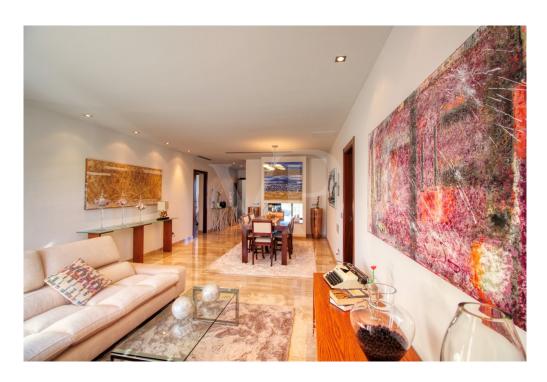

#### A first impression

Perfect villa with garden, garage and offices in good location in Muro, in the northeast of Pla de Mallorca. In a corner with chamfered corner, open to three wide streets and with good orientation is this luxurious property very interesting and with a lot of possibilities. In addition it has a large independent, commercial, office and storage room. It is distributed in two floors, with very good qualities, spacious rooms, high ceilings, beautiful marble floors and in the ground floor antique marble, teak double glazed windows with aluminium shutters, stainless steel railings and handrails. On the upper floor a bright open plan living/dining room, spacious master bedroom with large wardrobes, beautiful en-suite bathroom with suspended Duravit sanitary ware, two double bedrooms with a bathroom also with suspended sanitary ware and heated towel rails. All these rooms with access to the large balcony in covered chamfered corner of 24 square meters with unobstructed views. The layout provides a lot of privacy to the master bedroom. The very bright kitchen with direct access to a nice covered balcony of 12 square meters and separate laundry room also with underfloor heating. It is currently used as a study room, although it has all the necessary pre-installation to set up a perfect kitchen. Beautiful entrance hall and staircase leading to the ground floor where we find the main entrance, a bedroom, bathroom with bathtub, a fantastic fitted kitchen with pre-installation for dishwasher, with large dining area with direct access to the inner courtyard of 67 sqm. With the possibility of converting it into a barbecue area, summer kitchen and guest flat for people with reduced mobility. Commercial area with store room of 17 sqm and toilet, separated from the rest of the ground floor. Garage with high sloping ceilings and aluminium up-and-over doors, space for two cars and with the installation of the equipment, sanitary heater by Aerotermia, connected with the main entrance as well as direct exit with roller blinds to the patio and garden. In the courtyard there is a cistern and water tank of 20.000 litres to store rainwater as well as connection to city water. In the premises, several sockets with electrical pre-installation through the floor. Installation with excellent intelligent energy equipment, Aerotermia, Sunpower solar panels as support and energy saving, taking advantage of the sun's energy for the sanitary hot water, underfloor heating throughout the house, as well as hot/cold air conditioning by ducts also in the commercial premises. The property is pre-installed with a home automation system that automates the entire property, allowing you to control energy management, communication and wellbeing from inside, outside the home and from any country in the world with technology or mobile phone. It is integrated by means of indoor and outdoor wired communication networks, wiring installation is not included. Some of the equipment is brand new and unused. Thanks to the high quality of the construction, spacious rooms and the location in an area of urban expansion, it is a very interesting property. Ideal to combine housing and