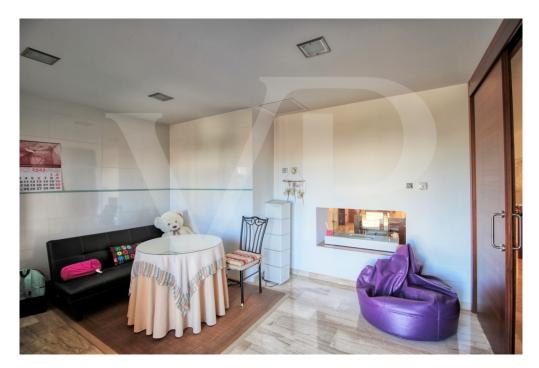

#### A first impression

Perfect villa with garden, garage and offices in good location in Muro, in the northeast of Pla de Mallorca. In a corner with chamfered corner, open to three wide streets and with good orientation is this luxurious property very interesting and with a lot of possibilities. In addition it has a large independent, commercial, office and storage room. It is distributed in two floors, with very good qualities, spacious rooms, high ceilings, beautiful marble floors and in the ground floor antique marble, teak double glazed windows with aluminium shutters, stainless steel railings and handrails. On the upper floor a bright open plan living/dining room, spacious master bedroom with large wardrobes, beautiful en-suite bathroom with suspended Duravit sanitary ware, two double bedrooms with a bathroom also with suspended sanitary ware and heated towel rails. All these rooms with access to the large balcony in covered chamfered corner of 24 square meters with unobstructed views. The layout provides a lot of privacy to the master bedroom. The very bright kitchen with direct access to a nice covered balcony of 12 square meters and separate laundry room also with underfloor heating. It is currently used as a study room, although it has all the necessary pre-installation to set up a perfect kitchen. Beautiful entrance hall and staircase leading to the ground floor where we find the main entrance, a bedroom, bathroom with bathtub, a fantastic fitted kitchen with pre-installation for dishwasher, with large dining area with direct access to the inner courtyard of 67 sqm. With the possibility of converting it into a barbecue area, summer kitchen and guest flat for people with reduced mobility. Commercial area with store room of 17 sqm and toilet, separated from the rest of the ground floor. Garage with high sloping ceilings and aluminium up-and-over doors, space for two cars and with the installation of the equipment, sanitary heater by Aerotermia, connected with the main entrance as well as direct exit with roller blinds to the patio and garden. In the courtyard there is a cistern and water tank of 20.000 litres to store rainwater as well as connection to city water. In the premises, several sockets with electrical pre-installation through the floor. Installation with excellent intelligent energy equipment, Aerotermia, Sunpower solar panels as support and energy saving, taking advantage of the sun's energy for the sanitary hot water, underfloor heating throughout the house, as well as hot/cold air conditioning by ducts also in the commercial premises. The property is pre-installed with a home automation system that automates the entire property, allowing you to control energy management, communication and wellbeing from inside, outside the home and from any country in the world with technology or mobile phone. It is integrated by means of indoor and outdoor wired communication networks, wiring installation is not included. Some of the equipment is brand new and unused. Thanks to the high quality of the construction, spacious rooms and the location in an area of urban expansion, it is a very interesting property. Ideal to combine housing and