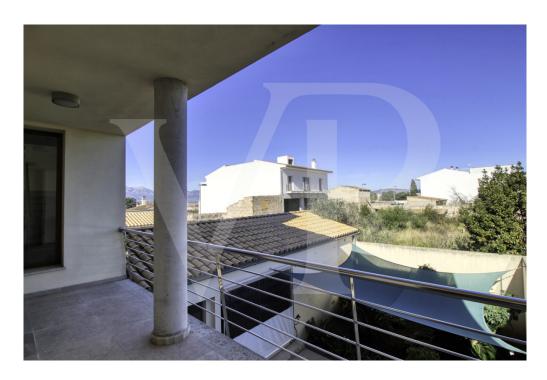

#### A first impression

Perfect villa with garden, garage and offices in good location in Muro, in the northeast of Pla de Mallorca. In a corner with chamfered corner, open to three wide streets and with good orientation is this luxurious property very interesting and with a lot of possibilities. In addition it has a large independent, commercial, office and storage room. It is distributed in two floors, with very good qualities, spacious rooms, high ceilings, beautiful marble floors and in the ground floor antique marble, teak double glazed windows with aluminium shutters, stainless steel railings and handrails. On the upper floor a bright open plan living/dining room, spacious master bedroom with large wardrobes, beautiful en-suite bathroom with suspended Duravit sanitary ware, two double bedrooms with a bathroom also with suspended sanitary ware and heated towel rails. All these rooms with access to the large balcony in covered chamfered corner of 24 square meters with unobstructed views. The layout provides a lot of privacy to the master bedroom. The very bright kitchen with direct access to a nice covered balcony of 12 square meters and separate laundry room also with underfloor heating. It is currently used as a study room, although it has all the necessary pre-installation to set up a perfect kitchen. Beautiful entrance hall and staircase leading to the ground floor where we find the main entrance, a bedroom, bathroom with bathtub, a fantastic fitted kitchen with pre-installation for dishwasher, with large dining area with direct access to the inner courtyard of 67 sqm. With the possibility of converting it into a barbecue area, summer kitchen and guest flat for people with reduced mobility. Commercial area with store room of 17 sqm and toilet, separated from the rest of the ground floor. Garage with high sloping ceilings and aluminium up-and-over doors, space for two cars and with the installation of the equipment, sanitary heater by Aerotermia, connected with the main entrance as well as direct exit with roller blinds to the patio and garden. In the courtyard there is a cistern and water tank of 20.000 litres to store rainwater as well as connection to city water. In the premises, several sockets with electrical pre-installation through the floor. Installation with excellent intelligent energy equipment, Aerotermia, Sunpower solar panels as support and energy saving, taking advantage of the sun's energy for the sanitary hot water, underfloor heating throughout the house, as well as hot/cold air conditioning by ducts also in the commercial premises. The property is pre-installed with a home automation system that automates the entire property, allowing you to control energy management, communication and wellbeing from inside, outside the home and from any country in the world with technology or mobile phone. It is integrated by means of indoor and outdoor wired communication networks, wiring installation is not included. Some of the equipment is brand new and unused. Thanks to the high quality of the construction, spacious rooms and the location in an area of urban expansion, it is a very interesting property. Ideal to combine housing and

#### All about the location

Fantastic location in an elevated area well connected and with clear views over the village and the mountains, 700 metres from the Town Hall of Muro, close to all services: Escuela d'Adults, Centre Universitari, Municipal Library, Public Children's Park, Electric Vehicle Charging Station, Local Police in addition to the Health Centre. The natural park of La Albufera at 11 kilometres, Playa de Muro and Can Picafort. Only 13 kilometres away is the beach of Na Patana. A space preserved in its natural state. This area begins at Platja de Son Bauló and extends 6 kilometres to the town of Son Serra de Marina. This is the only Blue Trail in the Balearic Islands, rich in archaeological remains.