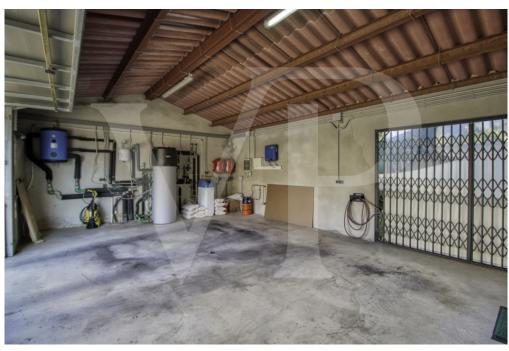

#### A first impression

Perfect villa with garden, garage and offices in good location in Muro, in the northeast of Pla de Mallorca. In a corner with chamfered corner, open to three wide streets and with good orientation is this luxurious property very interesting and with a lot of possibilities. In addition it has a large independent, commercial, office and storage room. It is distributed in two floors, with very good qualities, spacious rooms, high ceilings, beautiful marble floors and in the ground floor antique marble, teak double glazed windows with aluminium shutters, stainless steel railings and handrails. On the upper floor a bright open plan living/dining room, spacious master bedroom with large wardrobes, beautiful en-suite bathroom with suspended Duravit sanitary ware, two double bedrooms with a bathroom also with suspended sanitary ware and heated towel rails. All these rooms with access to the large balcony in covered chamfered corner of 24 square meters with unobstructed views. The layout provides a lot of privacy to the master bedroom. The very bright kitchen with direct access to a nice covered balcony of 12 square meters and separate laundry room also with underfloor heating. It is currently used as a study room, although it has all the necessary pre-installation to set up a perfect kitchen. Beautiful entrance hall and staircase leading to the ground floor where we find the main entrance, a bedroom, bathroom with bathtub, a fantastic fitted kitchen with pre-installation for dishwasher, with large dining area with direct access to the inner courtyard of 67 sqm. With the possibility of converting it into a barbecue area, summer kitchen and guest flat for people with reduced mobility. Commercial area with store room of 17 sqm and toilet, separated from the rest of the ground floor. Garage with high sloping ceilings and aluminium up-and-over doors, space for two cars and with the installation of the equipment, sanitary heater by Aerotermia, connected with the main entrance as well as direct exit with roller blinds to the patio and garden. In the courtyard there is a cistern and water tank of 20.000 litres to store rainwater as well as connection to city water. In the premises, several sockets with electrical pre-installation through the floor. Installation with excellent intelligent energy equipment, Aerotermia, Sunpower solar panels as support and energy saving, taking advantage of the sun's energy for the sanitary hot water, underfloor heating throughout the house, as well as hot/cold air conditioning by ducts also in the commercial premises. The property is pre-installed with a home automation system that automates the entire property, allowing you to control energy management, communication and wellbeing from inside, outside the home and from any country in the world with technology or mobile phone. It is integrated by means of indoor and outdoor wired communication networks, wiring installation is not included. Some of the equipment is brand new and unused. Thanks to the high quality of the construction, spacious rooms and the location in an area of urban expansion, it is a very interesting property. Ideal to combine housing and