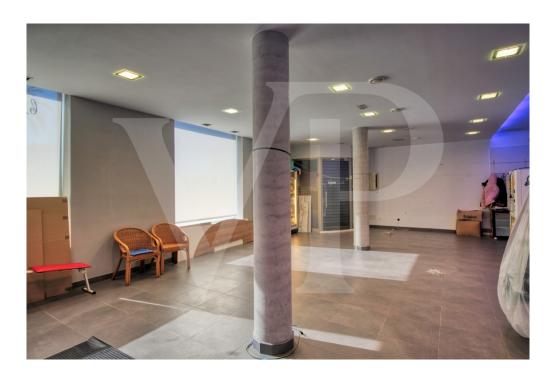

#### A first impression

Perfect villa with garden, garage and offices in good location in Muro, in the northeast of Pla de Mallorca. In a corner with chamfered corner, open to three wide streets and with good orientation is this luxurious property very interesting and with a lot of possibilities. In addition it has a large independent, commercial, office and storage room. It is distributed in two floors, with very good qualities, spacious rooms, high ceilings, beautiful marble floors and in the ground floor antique marble, teak double glazed windows with aluminium shutters, stainless steel railings and handrails. On the upper floor a bright open plan living/dining room, spacious master bedroom with large wardrobes, beautiful en-suite bathroom with suspended Duravit sanitary ware, two double bedrooms with a bathroom also with suspended sanitary ware and heated towel rails. All these rooms with access to the large balcony in covered chamfered corner of 24 square meters with unobstructed views. The layout provides a lot of privacy to the master bedroom. The very bright kitchen with direct access to a nice covered balcony of 12 square meters and separate laundry room also with underfloor heating. It is currently used as a study room, although it has all the necessary pre-installation to set up a perfect kitchen. Beautiful entrance hall and staircase leading to the ground floor where we find the main entrance, a bedroom, bathroom with bathtub, a fantastic fitted kitchen with pre-installation for dishwasher, with large dining area with direct access to the inner courtyard of 67 sqm. With the possibility of converting it into a barbecue area, summer kitchen and guest flat for people with reduced mobility. Commercial area with store room of 17 sqm and toilet, separated from the rest of the ground floor. Garage with high sloping ceilings and aluminium up-and-over doors, space for two cars and with the installation of the equipment, sanitary heater by Aerotermia, connected with the main entrance as well as direct exit with roller blinds to the patio and garden. In the courtyard there is a cistern and water tank of 20.000 litres to store rainwater as well as connection to city water. In the premises, several sockets with electrical pre-installation through the floor. Installation with excellent intelligent energy equipment, Aerotermia, Sunpower solar panels as support and energy saving, taking advantage of the sun's energy for the sanitary hot water, underfloor heating throughout the house, as well as hot/cold air conditioning by ducts also in the commercial premises. The property is pre-installed with a home automation system that automates the entire property, allowing you to control energy management, communication and wellbeing from inside, outside the home and from any country in the world with technology or mobile phone. It is integrated by means of indoor and outdoor wired communication networks, wiring installation is not included. Some of the equipment is brand new and unused. Thanks to the high quality of the construction, spacious rooms and the location in an area of urban expansion, it is a very interesting property. Ideal to combine housing and

business, as an office for professional activities, education, administrative, information, communication, financial activities, real estate, travel agency, insurance, retail, physiotherapy, hairdressing and other treatments. There is also the possibility of converting everything into one or two dwellings with garage, for a large family. A self-sufficient property.