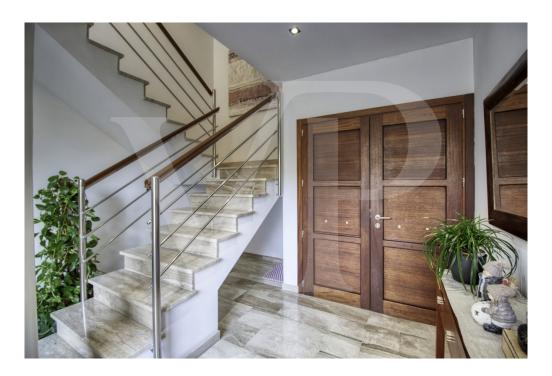

#### A first impression

Perfect villa with garden, garage and offices in good location in Muro, in the northeast of Pla de Mallorca. In a corner with chamfered corner, open to three wide streets and with good orientation is this luxurious property very interesting and with a lot of possibilities. In addition it has a large independent, commercial, office and storage room. It is distributed in two floors, with very good qualities, spacious rooms, high ceilings, beautiful marble floors and in the ground floor antique marble, teak double glazed windows with aluminium shutters, stainless steel railings and handrails. On the upper floor a bright open plan living/dining room, spacious master bedroom with large wardrobes, beautiful en-suite bathroom with suspended Duravit sanitary ware, two double bedrooms with a bathroom also with suspended sanitary ware and heated towel rails. All these rooms with access to the large balcony in covered chamfered corner of 24 square meters with unobstructed views. The layout provides a lot of privacy to the master bedroom. The very bright kitchen with direct access to a nice covered balcony of 12 square meters and separate laundry room also with underfloor heating. It is currently used as a study room, although it has all the necessary pre-installation to set up a perfect kitchen. Beautiful entrance hall and staircase leading to the ground floor where we find the main entrance, a bedroom, bathroom with bathtub, a fantastic fitted kitchen with pre-installation for dishwasher, with large dining area with direct access to the inner courtyard of 67 sqm. With the possibility of converting it into a barbecue area, summer kitchen and guest flat for people with reduced mobility. Commercial area with store room of 17 sqm and toilet, separated from the rest of the ground floor. Garage with high sloping ceilings and aluminium up-and-over doors, space for two cars and with the installation of the equipment, sanitary heater by Aerotermia, connected with the main entrance as well as direct exit with roller blinds to the patio and garden. In the courtyard there is a cistern and water tank of 20.000 litres to store rainwater as well as connection to city water. In the premises, several sockets with electrical pre-installation through the floor. Installation with excellent intelligent energy equipment, Aerotermia, Sunpower solar panels as support and energy saving, taking advantage of the sun's energy for the sanitary hot water, underfloor heating throughout the house, as well as hot/cold air conditioning by ducts also in the commercial premises. The property is pre-installed with a home automation system that automates the entire property, allowing you to control energy management, communication and wellbeing from inside, outside the home and from any country in the world with technology or mobile phone. It is integrated by means of indoor and outdoor wired communication networks, wiring installation is not included. Some of the equipment is brand new and unused. Thanks to the high quality of the construction, spacious rooms and the location in an area of urban expansion, it is a very interesting property. Ideal to combine housing and