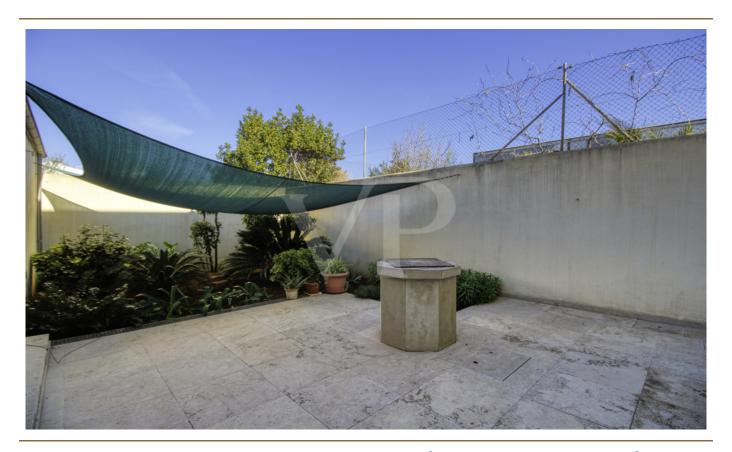

#### A first impression

Perfect villa with garden, garage and offices in good location in Muro, in the northeast of Pla de Mallorca. In a corner with chamfered corner, open to three wide streets and with good orientation is this luxurious property very interesting and with a lot of possibilities. In addition it has a large independent, commercial, office and storage room. It is distributed in two floors, with very good qualities, spacious rooms, high ceilings, beautiful marble floors and in the ground floor antique marble, teak double glazed windows with aluminium shutters, stainless steel railings and handrails. On the upper floor a bright open plan living/dining room, spacious master bedroom with large wardrobes, beautiful en-suite bathroom with suspended Duravit sanitary ware, two double bedrooms with a bathroom also with suspended sanitary ware and heated towel rails. All these rooms with access to the large balcony in covered chamfered corner of 24 square meters with unobstructed views. The layout provides a lot of privacy to the master bedroom. The very bright kitchen with direct access to a nice covered balcony of 12 square meters and separate laundry room also with underfloor heating. It is currently used as a study room, although it has all the necessary pre-installation to set up a perfect kitchen. Beautiful entrance hall and staircase leading to the ground floor where we find the main entrance, a bedroom, bathroom with bathtub, a fantastic fitted kitchen with pre-installation for dishwasher, with large dining area with direct access to the inner courtyard of 67 sqm. With the possibility of converting it into a barbecue area, summer kitchen and guest flat for people with reduced mobility. Commercial area with store room of 17 sqm and toilet, separated from the rest of the ground floor. Garage with high sloping ceilings and aluminium up-and-over doors, space for two cars and with the installation of the equipment, sanitary heater by Aerotermia, connected with the main entrance as well as direct exit with roller blinds to the patio and garden. In the courtyard there is a cistern and water tank of 20.000 litres to store rainwater as well as connection to city water. In the premises, several sockets with electrical pre-installation through the floor. Installation with excellent intelligent energy equipment, Aerotermia, Sunpower solar panels as support and energy saving, taking advantage of the sun's energy for the sanitary hot water, underfloor heating throughout the house, as well as hot/cold air conditioning by ducts also in the commercial premises. The property is pre-installed with a home automation system that automates the entire property, allowing you to control energy management, communication and wellbeing from inside, outside the home and from any country in the world with technology or mobile phone. It is integrated by means of indoor and outdoor wired communication networks, wiring installation is not included. Some of the equipment is brand new and unused. Thanks to the high quality of the construction, spacious rooms and the location in an area of urban expansion, it is a very interesting property. Ideal to combine housing and