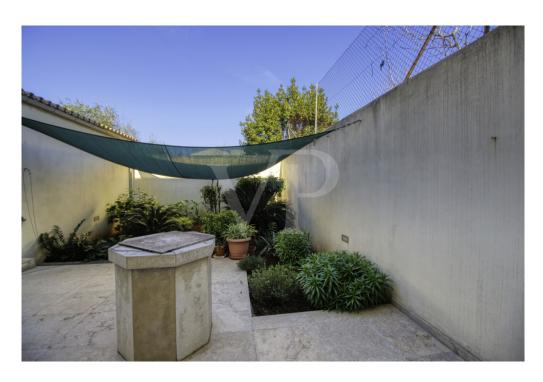

#### A first impression

Perfect villa with garden, garage and offices in good location in Muro, in the northeast of Pla de Mallorca. In a corner with chamfered corner, open to three wide streets and with good orientation is this luxurious property very interesting and with a lot of possibilities. In addition it has a large independent, commercial, office and storage room. It is distributed in two floors, with very good qualities, spacious rooms, high ceilings, beautiful marble floors and in the ground floor antique marble, teak double glazed windows with aluminium shutters, stainless steel railings and handrails. On the upper floor a bright open plan living/dining room, spacious master bedroom with large wardrobes, beautiful en-suite bathroom with suspended Duravit sanitary ware, two double bedrooms with a bathroom also with suspended sanitary ware and heated towel rails. All these rooms with access to the large balcony in covered chamfered corner of 24 square meters with unobstructed views. The layout provides a lot of privacy to the master bedroom. The very bright kitchen with direct access to a nice covered balcony of 12 square meters and separate laundry room also with underfloor heating. It is currently used as a study room, although it has all the necessary pre-installation to set up a perfect kitchen. Beautiful entrance hall and staircase leading to the ground floor where we find the main entrance, a bedroom, bathroom with bathtub, a fantastic fitted kitchen with pre-installation for dishwasher, with large dining area with direct access to the inner courtyard of 67 sqm. With the possibility of converting it into a barbecue area, summer kitchen and guest flat for people with reduced mobility. Commercial area with store room of 17 sqm and toilet, separated from the rest of the ground floor. Garage with high sloping ceilings and aluminium up-and-over doors, space for two cars and with the installation of the equipment, sanitary heater by Aerotermia, connected with the main entrance as well as direct exit with roller blinds to the patio and garden. In the courtyard there is a cistern and water tank of 20.000 litres to store rainwater as well as connection to city water. In the premises, several sockets with electrical pre-installation through the floor. Installation with excellent intelligent energy equipment, Aerotermia, Sunpower solar panels as support and energy saving, taking advantage of the sun's energy for the sanitary hot water, underfloor heating throughout the house, as well as hot/cold air conditioning by ducts also in the commercial premises. The property is pre-installed with a home automation system that automates the entire property, allowing you to control energy management, communication and wellbeing from inside, outside the home and from any country in the world with technology or mobile phone. It is integrated by means of indoor and outdoor wired communication networks, wiring installation is not included. Some of the equipment is brand new and unused. Thanks to the high quality of the construction, spacious rooms and the location in an area of urban expansion, it is a very interesting property. Ideal to combine housing and