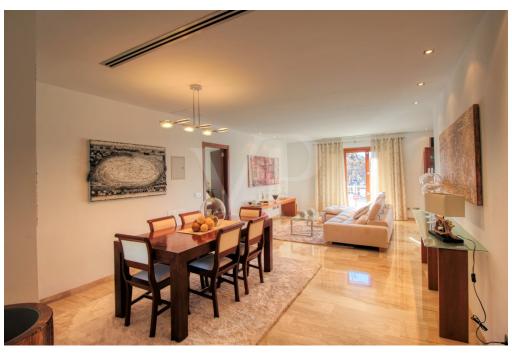

#### A first impression

Perfect villa with garden, garage and offices in good location in Muro, in the northeast of Pla de Mallorca. In a corner with chamfered corner, open to three wide streets and with good orientation is this luxurious property very interesting and with a lot of possibilities. In addition it has a large independent, commercial, office and storage room. It is distributed in two floors, with very good qualities, spacious rooms, high ceilings, beautiful marble floors and in the ground floor antique marble, teak double glazed windows with aluminium shutters, stainless steel railings and handrails. On the upper floor a bright open plan living/dining room, spacious master bedroom with large wardrobes, beautiful en-suite bathroom with suspended Duravit sanitary ware, two double bedrooms with a bathroom also with suspended sanitary ware and heated towel rails. All these rooms with access to the large balcony in covered chamfered corner of 24 square meters with unobstructed views. The layout provides a lot of privacy to the master bedroom. The very bright kitchen with direct access to a nice covered balcony of 12 square meters and separate laundry room also with underfloor heating. It is currently used as a study room, although it has all the necessary pre-installation to set up a perfect kitchen. Beautiful entrance hall and staircase leading to the ground floor where we find the main entrance, a bedroom, bathroom with bathtub, a fantastic fitted kitchen with pre-installation for dishwasher, with large dining area with direct access to the inner courtyard of 67 sqm. With the possibility of converting it into a barbecue area, summer kitchen and guest flat for people with reduced mobility. Commercial area with store room of 17 sqm and toilet, separated from the rest of the ground floor. Garage with high sloping ceilings and aluminium up-and-over doors, space for two cars and with the installation of the equipment, sanitary heater by Aerotermia, connected with the main entrance as well as direct exit with roller blinds to the patio and garden. In the courtyard there is a cistern and water tank of 20.000 litres to store rainwater as well as connection to city water. In the premises, several sockets with electrical pre-installation through the floor. Installation with excellent intelligent energy equipment, Aerotermia, Sunpower solar panels as support and energy saving, taking advantage of the sun's energy for the sanitary hot water, underfloor heating throughout the house, as well as hot/cold air conditioning by ducts also in the commercial premises. The property is pre-installed with a home automation system that automates the entire property, allowing you to control energy management, communication and wellbeing from inside, outside the home and from any country in the world with technology or mobile phone. It is integrated by means of indoor and outdoor wired communication networks, wiring installation is not included. Some of the equipment is brand new and unused. Thanks to the high quality of the construction, spacious rooms and the location in an area of urban expansion, it is a very interesting property. Ideal to combine housing and