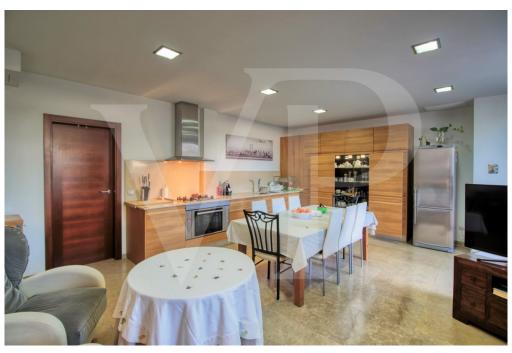

#### A first impression

Perfect villa with garden, garage and offices in good location in Muro, in the northeast of Pla de Mallorca. In a corner with chamfered corner, open to three wide streets and with good orientation is this luxurious property very interesting and with a lot of possibilities. In addition it has a large independent, commercial, office and storage room. It is distributed in two floors, with very good qualities, spacious rooms, high ceilings, beautiful marble floors and in the ground floor antique marble, teak double glazed windows with aluminium shutters, stainless steel railings and handrails. On the upper floor a bright open plan living/dining room, spacious master bedroom with large wardrobes, beautiful en-suite bathroom with suspended Duravit sanitary ware, two double bedrooms with a bathroom also with suspended sanitary ware and heated towel rails. All these rooms with access to the large balcony in covered chamfered corner of 24 square meters with unobstructed views. The layout provides a lot of privacy to the master bedroom. The very bright kitchen with direct access to a nice covered balcony of 12 square meters and separate laundry room also with underfloor heating. It is currently used as a study room, although it has all the necessary pre-installation to set up a perfect kitchen. Beautiful entrance hall and staircase leading to the ground floor where we find the main entrance, a bedroom, bathroom with bathtub, a fantastic fitted kitchen with pre-installation for dishwasher, with large dining area with direct access to the inner courtyard of 67 sqm. With the possibility of converting it into a barbecue area, summer kitchen and guest flat for people with reduced mobility. Commercial area with store room of 17 sqm and toilet, separated from the rest of the ground floor. Garage with high sloping ceilings and aluminium up-and-over doors, space for two cars and with the installation of the equipment, sanitary heater by Aerotermia, connected with the main entrance as well as direct exit with roller blinds to the patio and garden. In the courtyard there is a cistern and water tank of 20.000 litres to store rainwater as well as connection to city water. In the premises, several sockets with electrical pre-installation through the floor. Installation with excellent intelligent energy equipment, Aerotermia, Sunpower solar panels as support and energy saving, taking advantage of the sun's energy for the sanitary hot water, underfloor heating throughout the house, as well as hot/cold air conditioning by ducts also in the commercial premises. The property is pre-installed with a home automation system that automates the entire property, allowing you to control energy management, communication and wellbeing from inside, outside the home and from any country in the world with technology or mobile phone. It is integrated by means of indoor and outdoor wired communication networks, wiring installation is not included. Some of the equipment is brand new and unused. Thanks to the high quality of the construction, spacious rooms and the location in an area of urban expansion, it is a very interesting property. Ideal to combine housing and