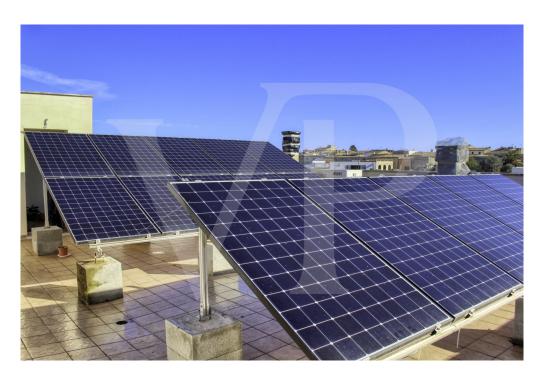

## **Energy Data**

| Type of heating    | District heating                                                            |
|--------------------|-----------------------------------------------------------------------------|
| Power Source       | Solar                                                                       |
| Energy information | At the time of preparing the document, no energy certificate was available. |

#### A first impression

Perfect villa with garden, garage and offices in good location in Muro, in the northeast of Pla de Mallorca. In a corner with chamfered corner, open to three wide streets and with good orientation is this luxurious property very interesting and with a lot of possibilities. In addition it has a large independent, commercial, office and storage room. It is distributed in two floors, with very good qualities, spacious rooms, high ceilings, beautiful marble floors and in the ground floor antique marble, teak double glazed windows with aluminium shutters, stainless steel railings and handrails. On the upper floor a bright open plan living/dining room, spacious master bedroom with large wardrobes, beautiful en-suite bathroom with suspended Duravit sanitary ware, two double bedrooms with a bathroom also with suspended sanitary ware and heated towel rails. All these rooms with access to the large balcony in covered chamfered corner of 24 square meters with unobstructed views. The layout provides a lot of privacy to the master bedroom. The very bright kitchen with direct access to a nice covered balcony of 12 square meters and separate laundry room also with underfloor heating. It is currently used as a study room, although it has all the necessary pre-installation to set up a perfect kitchen. Beautiful entrance hall and staircase leading to the ground floor where we find the main entrance, a bedroom, bathroom with bathtub, a fantastic fitted kitchen with pre-installation for dishwasher, with large dining area with direct access to the inner courtyard of 67 sqm. With the possibility of converting it into a barbecue area, summer kitchen and guest flat for people with reduced mobility. Commercial area with store room of 17 sqm and toilet, separated from the rest of the ground floor. Garage with high sloping ceilings and aluminium up-and-over doors, space for two cars and with the installation of the equipment, sanitary heater by Aerotermia, connected with the main entrance as well as direct exit with roller blinds to the patio and garden. In the courtyard there is a cistern and water tank of 20.000 litres to store rainwater as well as connection to city water. In the premises, several sockets with electrical pre-installation through the floor. Installation with excellent intelligent energy equipment, Aerotermia, Sunpower solar panels as support and energy saving, taking advantage of the sun's energy for the sanitary hot water, underfloor heating throughout the house, as well as hot/cold air conditioning by ducts also in the commercial premises. The property is pre-installed with a home automation system that automates the entire property, allowing you to control energy management, communication and wellbeing from inside, outside the home and from any country in the world with technology or mobile phone. It is integrated by means of indoor and outdoor wired communication networks, wiring installation is not included. Some of the equipment is brand new and unused. Thanks to the high quality of the construction, spacious rooms and the location in an area of urban expansion, it is a very interesting property. Ideal to combine housing and