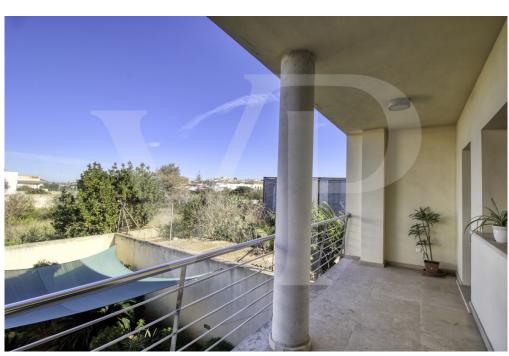

#### A first impression

Perfect villa with garden, garage and offices in good location in Muro, in the northeast of Pla de Mallorca. In a corner with chamfered corner, open to three wide streets and with good orientation is this luxurious property very interesting and with a lot of possibilities. In addition it has a large independent, commercial, office and storage room. It is distributed in two floors, with very good qualities, spacious rooms, high ceilings, beautiful marble floors and in the ground floor antique marble, teak double glazed windows with aluminium shutters, stainless steel railings and handrails. On the upper floor a bright open plan living/dining room, spacious master bedroom with large wardrobes, beautiful en-suite bathroom with suspended Duravit sanitary ware, two double bedrooms with a bathroom also with suspended sanitary ware and heated towel rails. All these rooms with access to the large balcony in covered chamfered corner of 24 square meters with unobstructed views. The layout provides a lot of privacy to the master bedroom. The very bright kitchen with direct access to a nice covered balcony of 12 square meters and separate laundry room also with underfloor heating. It is currently used as a study room, although it has all the necessary pre-installation to set up a perfect kitchen. Beautiful entrance hall and staircase leading to the ground floor where we find the main entrance, a bedroom, bathroom with bathtub, a fantastic fitted kitchen with pre-installation for dishwasher, with large dining area with direct access to the inner courtyard of 67 sqm. With the possibility of converting it into a barbecue area, summer kitchen and guest flat for people with reduced mobility. Commercial area with store room of 17 sqm and toilet, separated from the rest of the ground floor. Garage with high sloping ceilings and aluminium up-and-over doors, space for two cars and with the installation of the equipment, sanitary heater by Aerotermia, connected with the main entrance as well as direct exit with roller blinds to the patio and garden. In the courtyard there is a cistern and water tank of 20.000 litres to store rainwater as well as connection to city water. In the premises, several sockets with electrical pre-installation through the floor. Installation with excellent intelligent energy equipment, Aerotermia, Sunpower solar panels as support and energy saving, taking advantage of the sun's energy for the sanitary hot water, underfloor heating throughout the house, as well as hot/cold air conditioning by ducts also in the commercial premises. The property is pre-installed with a home automation system that automates the entire property, allowing you to control energy management, communication and wellbeing from inside, outside the home and from any country in the world with technology or mobile phone. It is integrated by means of indoor and outdoor wired communication networks, wiring installation is not included. Some of the equipment is brand new and unused. Thanks to the high quality of the construction, spacious rooms and the location in an area of urban expansion, it is a very interesting property. Ideal to combine housing and

#### All about the location

Fantastic location in an elevated area well connected and with clear views over the village and the mountains, 700 metres from the Town Hall of Muro, close to all services: Escuela d'Adults, Centre Universitari, Municipal Library, Public Children's Park, Electric Vehicle Charging Station, Local Police in addition to the Health Centre. The natural park of La Albufera at 11 kilometres, Playa de Muro and Can Picafort. Only 13 kilometres away is the beach of Na Patana. A space preserved in its natural state. This area begins at Platja de Son Bauló and extends 6 kilometres to the town of Son Serra de Marina. This is the only Blue Trail in the Balearic Islands, rich in archaeological remains.