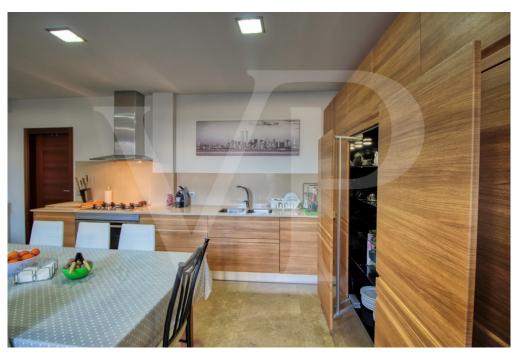

#### A first impression

Perfect villa with garden, garage and offices in good location in Muro, in the northeast of Pla de Mallorca. In a corner with chamfered corner, open to three wide streets and with good orientation is this luxurious property very interesting and with a lot of possibilities. In addition it has a large independent, commercial, office and storage room. It is distributed in two floors, with very good qualities, spacious rooms, high ceilings, beautiful marble floors and in the ground floor antique marble, teak double glazed windows with aluminium shutters, stainless steel railings and handrails. On the upper floor a bright open plan living/dining room, spacious master bedroom with large wardrobes, beautiful en-suite bathroom with suspended Duravit sanitary ware, two double bedrooms with a bathroom also with suspended sanitary ware and heated towel rails. All these rooms with access to the large balcony in covered chamfered corner of 24 square meters with unobstructed views. The layout provides a lot of privacy to the master bedroom. The very bright kitchen with direct access to a nice covered balcony of 12 square meters and separate laundry room also with underfloor heating. It is currently used as a study room, although it has all the necessary pre-installation to set up a perfect kitchen. Beautiful entrance hall and staircase leading to the ground floor where we find the main entrance, a bedroom, bathroom with bathtub, a fantastic fitted kitchen with pre-installation for dishwasher, with large dining area with direct access to the inner courtyard of 67 sqm. With the possibility of converting it into a barbecue area, summer kitchen and guest flat for people with reduced mobility. Commercial area with store room of 17 sqm and toilet, separated from the rest of the ground floor. Garage with high sloping ceilings and aluminium up-and-over doors, space for two cars and with the installation of the equipment, sanitary heater by Aerotermia, connected with the main entrance as well as direct exit with roller blinds to the patio and garden. In the courtyard there is a cistern and water tank of 20.000 litres to store rainwater as well as connection to city water. In the premises, several sockets with electrical pre-installation through the floor. Installation with excellent intelligent energy equipment, Aerotermia, Sunpower solar panels as support and energy saving, taking advantage of the sun's energy for the sanitary hot water, underfloor heating throughout the house, as well as hot/cold air conditioning by ducts also in the commercial premises. The property is pre-installed with a home automation system that automates the entire property, allowing you to control energy management, communication and wellbeing from inside, outside the home and from any country in the world with technology or mobile phone. It is integrated by means of indoor and outdoor wired communication networks, wiring installation is not included. Some of the equipment is brand new and unused. Thanks to the high quality of the construction, spacious rooms and the location in an area of urban expansion, it is a very interesting property. Ideal to combine housing and