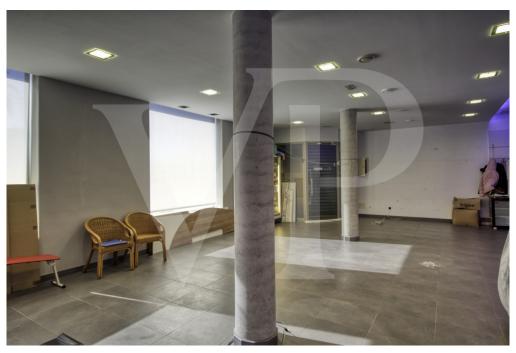

#### A first impression

Perfect villa with garden, garage and offices in good location in Muro, in the northeast of Pla de Mallorca. In a corner with chamfered corner, open to three wide streets and with good orientation is this luxurious property very interesting and with a lot of possibilities. In addition it has a large independent, commercial, office and storage room. It is distributed in two floors, with very good qualities, spacious rooms, high ceilings, beautiful marble floors and in the ground floor antique marble, teak double glazed windows with aluminium shutters, stainless steel railings and handrails. On the upper floor a bright open plan living/dining room, spacious master bedroom with large wardrobes, beautiful en-suite bathroom with suspended Duravit sanitary ware, two double bedrooms with a bathroom also with suspended sanitary ware and heated towel rails. All these rooms with access to the large balcony in covered chamfered corner of 24 square meters with unobstructed views. The layout provides a lot of privacy to the master bedroom. The very bright kitchen with direct access to a nice covered balcony of 12 square meters and separate laundry room also with underfloor heating. It is currently used as a study room, although it has all the necessary pre-installation to set up a perfect kitchen. Beautiful entrance hall and staircase leading to the ground floor where we find the main entrance, a bedroom, bathroom with bathtub, a fantastic fitted kitchen with pre-installation for dishwasher, with large dining area with direct access to the inner courtyard of 67 sqm. With the possibility of converting it into a barbecue area, summer kitchen and guest flat for people with reduced mobility. Commercial area with store room of 17 sqm and toilet, separated from the rest of the ground floor. Garage with high sloping ceilings and aluminium up-and-over doors, space for two cars and with the installation of the equipment, sanitary heater by Aerotermia, connected with the main entrance as well as direct exit with roller blinds to the patio and garden. In the courtyard there is a cistern and water tank of 20.000 litres to store rainwater as well as connection to city water. In the premises, several sockets with electrical pre-installation through the floor. Installation with excellent intelligent energy equipment, Aerotermia, Sunpower solar panels as support and energy saving, taking advantage of the sun's energy for the sanitary hot water, underfloor heating throughout the house, as well as hot/cold air conditioning by ducts also in the commercial premises. The property is pre-installed with a home automation system that automates the entire property, allowing you to control energy management, communication and wellbeing from inside, outside the home and from any country in the world with technology or mobile phone. It is integrated by means of indoor and outdoor wired communication networks, wiring installation is not included. Some of the equipment is brand new and unused. Thanks to the high quality of the construction, spacious rooms and the location in an area of urban expansion, it is a very interesting property. Ideal to combine housing and

business, as an office for professional activities, education, administrative, information, communication, financial activities, real estate, travel agency, insurance, retail, physiotherapy, hairdressing and other treatments. There is also the possibility of converting everything into one or two dwellings with garage, for a large family. A self-sufficient property.