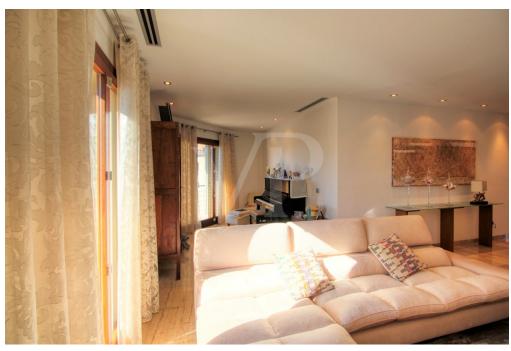

#### A first impression

Perfect villa with garden, garage and offices in good location in Muro, in the northeast of Pla de Mallorca. In a corner with chamfered corner, open to three wide streets and with good orientation is this luxurious property very interesting and with a lot of possibilities. In addition it has a large independent, commercial, office and storage room. It is distributed in two floors, with very good qualities, spacious rooms, high ceilings, beautiful marble floors and in the ground floor antique marble, teak double glazed windows with aluminium shutters, stainless steel railings and handrails. On the upper floor a bright open plan living/dining room, spacious master bedroom with large wardrobes, beautiful en-suite bathroom with suspended Duravit sanitary ware, two double bedrooms with a bathroom also with suspended sanitary ware and heated towel rails. All these rooms with access to the large balcony in covered chamfered corner of 24 square meters with unobstructed views. The layout provides a lot of privacy to the master bedroom. The very bright kitchen with direct access to a nice covered balcony of 12 square meters and separate laundry room also with underfloor heating. It is currently used as a study room, although it has all the necessary pre-installation to set up a perfect kitchen. Beautiful entrance hall and staircase leading to the ground floor where we find the main entrance, a bedroom, bathroom with bathtub, a fantastic fitted kitchen with pre-installation for dishwasher, with large dining area with direct access to the inner courtyard of 67 sqm. With the possibility of converting it into a barbecue area, summer kitchen and guest flat for people with reduced mobility. Commercial area with store room of 17 sqm and toilet, separated from the rest of the ground floor. Garage with high sloping ceilings and aluminium up-and-over doors, space for two cars and with the installation of the equipment, sanitary heater by Aerotermia, connected with the main entrance as well as direct exit with roller blinds to the patio and garden. In the courtyard there is a cistern and water tank of 20.000 litres to store rainwater as well as connection to city water. In the premises, several sockets with electrical pre-installation through the floor. Installation with excellent intelligent energy equipment, Aerotermia, Sunpower solar panels as support and energy saving, taking advantage of the sun's energy for the sanitary hot water, underfloor heating throughout the house, as well as hot/cold air conditioning by ducts also in the commercial premises. The property is pre-installed with a home automation system that automates the entire property, allowing you to control energy management, communication and wellbeing from inside, outside the home and from any country in the world with technology or mobile phone. It is integrated by means of indoor and outdoor wired communication networks, wiring installation is not included. Some of the equipment is brand new and unused. Thanks to the high quality of the construction, spacious rooms and the location in an area of urban expansion, it is a very interesting property. Ideal to combine housing and