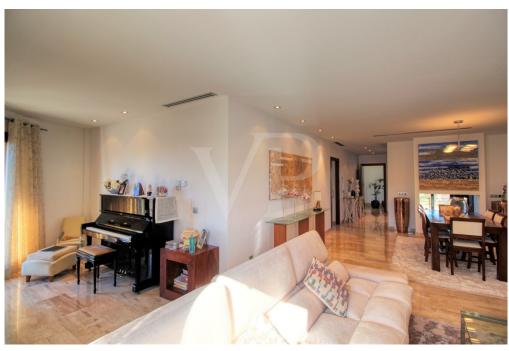

#### A first impression

Perfect villa with garden, garage and offices in good location in Muro, in the northeast of Pla de Mallorca. In a corner with chamfered corner, open to three wide streets and with good orientation is this luxurious property very interesting and with a lot of possibilities. In addition it has a large independent, commercial, office and storage room. It is distributed in two floors, with very good qualities, spacious rooms, high ceilings, beautiful marble floors and in the ground floor antique marble, teak double glazed windows with aluminium shutters, stainless steel railings and handrails. On the upper floor a bright open plan living/dining room, spacious master bedroom with large wardrobes, beautiful en-suite bathroom with suspended Duravit sanitary ware, two double bedrooms with a bathroom also with suspended sanitary ware and heated towel rails. All these rooms with access to the large balcony in covered chamfered corner of 24 square meters with unobstructed views. The layout provides a lot of privacy to the master bedroom. The very bright kitchen with direct access to a nice covered balcony of 12 square meters and separate laundry room also with underfloor heating. It is currently used as a study room, although it has all the necessary pre-installation to set up a perfect kitchen. Beautiful entrance hall and staircase leading to the ground floor where we find the main entrance, a bedroom, bathroom with bathtub, a fantastic fitted kitchen with pre-installation for dishwasher, with large dining area with direct access to the inner courtyard of 67 sqm. With the possibility of converting it into a barbecue area, summer kitchen and guest flat for people with reduced mobility. Commercial area with store room of 17 sqm and toilet, separated from the rest of the ground floor. Garage with high sloping ceilings and aluminium up-and-over doors, space for two cars and with the installation of the equipment, sanitary heater by Aerotermia, connected with the main entrance as well as direct exit with roller blinds to the patio and garden. In the courtyard there is a cistern and water tank of 20.000 litres to store rainwater as well as connection to city water. In the premises, several sockets with electrical pre-installation through the floor. Installation with excellent intelligent energy equipment, Aerotermia, Sunpower solar panels as support and energy saving, taking advantage of the sun's energy for the sanitary hot water, underfloor heating throughout the house, as well as hot/cold air conditioning by ducts also in the commercial premises. The property is pre-installed with a home automation system that automates the entire property, allowing you to control energy management, communication and wellbeing from inside, outside the home and from any country in the world with technology or mobile phone. It is integrated by means of indoor and outdoor wired communication networks, wiring installation is not included. Some of the equipment is brand new and unused. Thanks to the high quality of the construction, spacious rooms and the location in an area of urban expansion, it is a very interesting property. Ideal to combine housing and