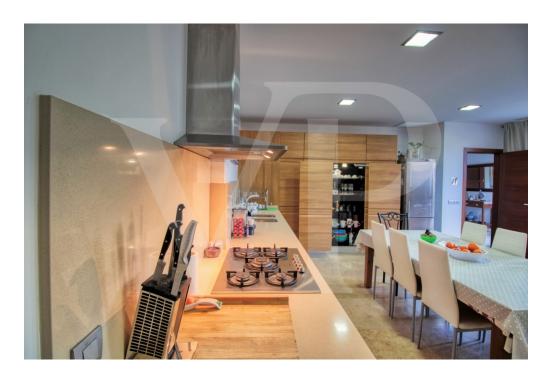

#### A first impression

Perfect villa with garden, garage and offices in good location in Muro, in the northeast of Pla de Mallorca. In a corner with chamfered corner, open to three wide streets and with good orientation is this luxurious property very interesting and with a lot of possibilities. In addition it has a large independent, commercial, office and storage room. It is distributed in two floors, with very good qualities, spacious rooms, high ceilings, beautiful marble floors and in the ground floor antique marble, teak double glazed windows with aluminium shutters, stainless steel railings and handrails. On the upper floor a bright open plan living/dining room, spacious master bedroom with large wardrobes, beautiful en-suite bathroom with suspended Duravit sanitary ware, two double bedrooms with a bathroom also with suspended sanitary ware and heated towel rails. All these rooms with access to the large balcony in covered chamfered corner of 24 square meters with unobstructed views. The layout provides a lot of privacy to the master bedroom. The very bright kitchen with direct access to a nice covered balcony of 12 square meters and separate laundry room also with underfloor heating. It is currently used as a study room, although it has all the necessary pre-installation to set up a perfect kitchen. Beautiful entrance hall and staircase leading to the ground floor where we find the main entrance, a bedroom, bathroom with bathtub, a fantastic fitted kitchen with pre-installation for dishwasher, with large dining area with direct access to the inner courtyard of 67 sqm. With the possibility of converting it into a barbecue area, summer kitchen and guest flat for people with reduced mobility. Commercial area with store room of 17 sqm and toilet, separated from the rest of the ground floor. Garage with high sloping ceilings and aluminium up-and-over doors, space for two cars and with the installation of the equipment, sanitary heater by Aerotermia, connected with the main entrance as well as direct exit with roller blinds to the patio and garden. In the courtyard there is a cistern and water tank of 20.000 litres to store rainwater as well as connection to city water. In the premises, several sockets with electrical pre-installation through the floor. Installation with excellent intelligent energy equipment, Aerotermia, Sunpower solar panels as support and energy saving, taking advantage of the sun's energy for the sanitary hot water, underfloor heating throughout the house, as well as hot/cold air conditioning by ducts also in the commercial premises. The property is pre-installed with a home automation system that automates the entire property, allowing you to control energy management, communication and wellbeing from inside, outside the home and from any country in the world with technology or mobile phone. It is integrated by means of indoor and outdoor wired communication networks, wiring installation is not included. Some of the equipment is brand new and unused. Thanks to the high quality of the construction, spacious rooms and the location in an area of urban expansion, it is a very interesting property. Ideal to combine housing and