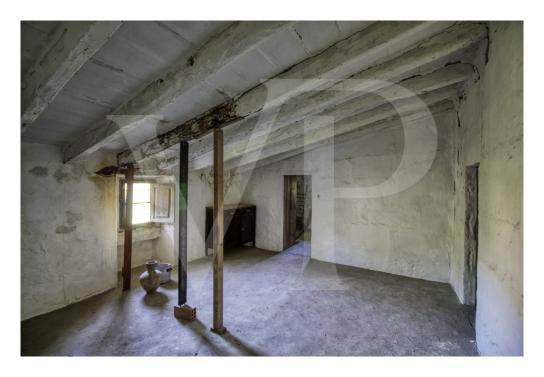

#### A first impression

For sale charming traditional house to reform in beautiful rustic property of 7.700 square metres in quiet area, well connected to 2 kilometres from Pollença and 4 from the coast. In the exteriors with clear views and views to the mountain Serra de la Punta, is the old porch of 19 square meters, old bread oven and the facade, that reformed preserving its charm will give character to the property. It has a garage and another independent room. Due to its age it is possible to reform the whole existing construction without the possibility of extension. The country house with thick stone walls is distributed over two floors. On the ground floor, from the spacious entrance hall or living room, there is a connection to the old kitchen with fireplace, a bedroom, the staircase leading to the upper floor with two bedrooms and a large room. It has a certificate of habitability, electricity connection, own water well and cistern. It is very interesting because of the well, the existing rustic construction, the situation and the surroundings.