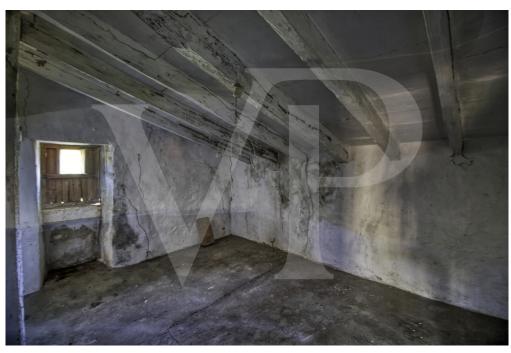

#### A first impression

For sale charming traditional house to reform in beautiful rustic property of 7.700 square metres in quiet area, well connected to 2 kilometres from Pollença and 4 from the coast. In the exteriors with clear views and views to the mountain Serra de la Punta, is the old porch of 19 square meters, old bread oven and the facade, that reformed preserving its charm will give character to the property. It has a garage and another independent room. Due to its age it is possible to reform the whole existing construction without the possibility of extension. The country house with thick stone walls is distributed over two floors. On the ground floor, from the spacious entrance hall or living room, there is a connection to the old kitchen with fireplace, a bedroom, the staircase leading to the upper floor with two bedrooms and a large room. It has a certificate of habitability, electricity connection, own water well and cistern. It is very interesting because of the well, the existing rustic construction, the situation and the surroundings.