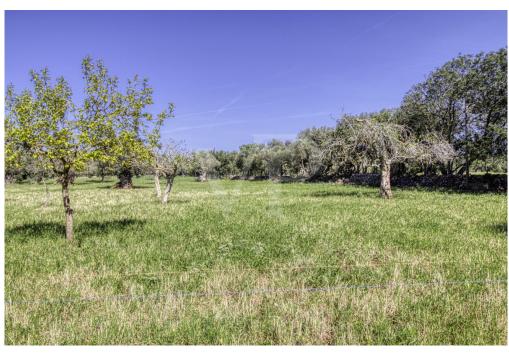

#### A first impression

For sale charming traditional house to reform in beautiful rustic property of 7.700 square metres in quiet area, well connected to 2 kilometres from Pollença and 4 from the coast. In the exteriors with clear views and views to the mountain Serra de la Punta, is the old porch of 19 square meters, old bread oven and the facade, that reformed preserving its charm will give character to the property. It has a garage and another independent room. Due to its age it is possible to reform the whole existing construction without the possibility of extension. The country house with thick stone walls is distributed over two floors. On the ground floor, from the spacious entrance hall or living room, there is a connection to the old kitchen with fireplace, a bedroom, the staircase leading to the upper floor with two bedrooms and a large room. It has a certificate of habitability, electricity connection, own water well and cistern. It is very interesting because of the well, the existing rustic construction, the situation and the surroundings.