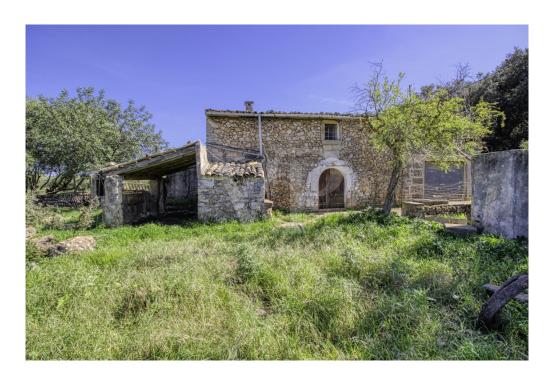

#### A first impression

For sale charming traditional house to reform in beautiful rustic property of 7.700 square metres in quiet area, well connected to 2 kilometres from Pollença and 4 from the coast. In the exteriors with clear views and views to the mountain Serra de la Punta, is the old porch of 19 square meters, old bread oven and the facade, that reformed preserving its charm will give character to the property. It has a garage and another independent room. Due to its age it is possible to reform the whole existing construction without the possibility of extension. The country house with thick stone walls is distributed over two floors. On the ground floor, from the spacious entrance hall or living room, there is a connection to the old kitchen with fireplace, a bedroom, the staircase leading to the upper floor with two bedrooms and a large room. It has a certificate of habitability, electricity connection, own water well and cistern. It is very interesting because of the well, the existing rustic construction, the situation and the surroundings.