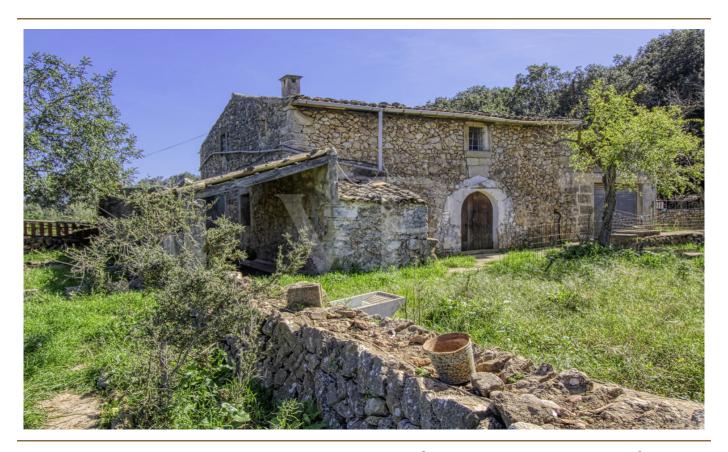

#### A first impression

For sale charming traditional house to reform in beautiful rustic property of 7.700 square metres in quiet area, well connected to 2 kilometres from Pollença and 4 from the coast. In the exteriors with clear views and views to the mountain Serra de la Punta, is the old porch of 19 square meters, old bread oven and the facade, that reformed preserving its charm will give character to the property. It has a garage and another independent room. Due to its age it is possible to reform the whole existing construction without the possibility of extension. The country house with thick stone walls is distributed over two floors. On the ground floor, from the spacious entrance hall or living room, there is a connection to the old kitchen with fireplace, a bedroom, the staircase leading to the upper floor with two bedrooms and a large room. It has a certificate of habitability, electricity connection, own water well and cistern. It is very interesting because of the well, the existing rustic construction, the situation and the surroundings.