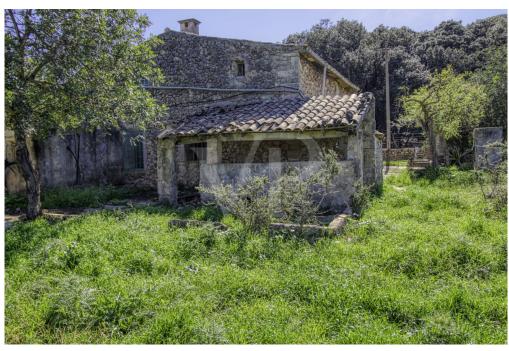

#### A first impression

For sale charming traditional house to reform in beautiful rustic property of 7.700 square metres in quiet area, well connected to 2 kilometres from Pollença and 4 from the coast. In the exteriors with clear views and views to the mountain Serra de la Punta, is the old porch of 19 square meters, old bread oven and the facade, that reformed preserving its charm will give character to the property. It has a garage and another independent room. Due to its age it is possible to reform the whole existing construction without the possibility of extension. The country house with thick stone walls is distributed over two floors. On the ground floor, from the spacious entrance hall or living room, there is a connection to the old kitchen with fireplace, a bedroom, the staircase leading to the upper floor with two bedrooms and a large room. It has a certificate of habitability, electricity connection, own water well and cistern. It is very interesting because of the well, the existing rustic construction, the situation and the surroundings.