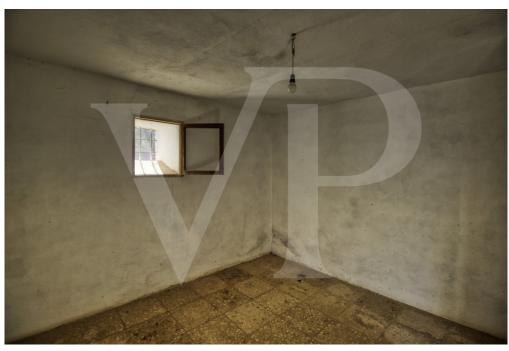

#### A first impression

For sale charming traditional house to reform in beautiful rustic property of 7.700 square metres in quiet area, well connected to 2 kilometres from Pollença and 4 from the coast. In the exteriors with clear views and views to the mountain Serra de la Punta, is the old porch of 19 square meters, old bread oven and the facade, that reformed preserving its charm will give character to the property. It has a garage and another independent room. Due to its age it is possible to reform the whole existing construction without the possibility of extension. The country house with thick stone walls is distributed over two floors. On the ground floor, from the spacious entrance hall or living room, there is a connection to the old kitchen with fireplace, a bedroom, the staircase leading to the upper floor with two bedrooms and a large room. It has a certificate of habitability, electricity connection, own water well and cistern. It is very interesting because of the well, the existing rustic construction, the situation and the surroundings.