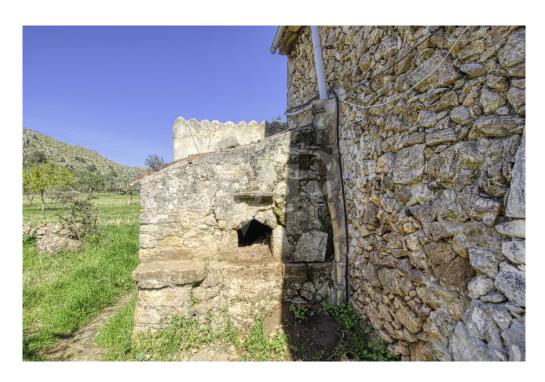

#### A first impression

For sale charming traditional house to reform in beautiful rustic property of 7.700 square metres in quiet area, well connected to 2 kilometres from Pollença and 4 from the coast. In the exteriors with clear views and views to the mountain Serra de la Punta, is the old porch of 19 square meters, old bread oven and the facade, that reformed preserving its charm will give character to the property. It has a garage and another independent room. Due to its age it is possible to reform the whole existing construction without the possibility of extension. The country house with thick stone walls is distributed over two floors. On the ground floor, from the spacious entrance hall or living room, there is a connection to the old kitchen with fireplace, a bedroom, the staircase leading to the upper floor with two bedrooms and a large room. It has a certificate of habitability, electricity connection, own water well and cistern. It is very interesting because of the well, the existing rustic construction, the situation and the surroundings.