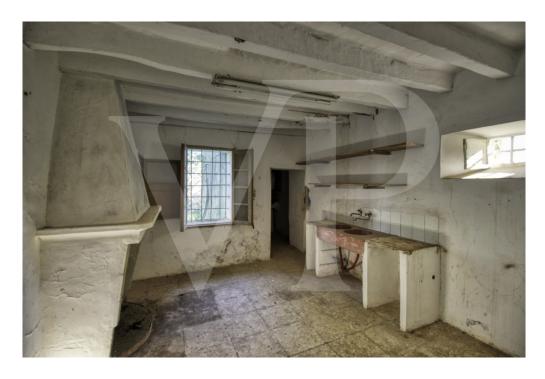

#### A first impression

For sale charming traditional house to reform in beautiful rustic property of 7.700 square metres in quiet area, well connected to 2 kilometres from Pollença and 4 from the coast. In the exteriors with clear views and views to the mountain Serra de la Punta, is the old porch of 19 square meters, old bread oven and the facade, that reformed preserving its charm will give character to the property. It has a garage and another independent room. Due to its age it is possible to reform the whole existing construction without the possibility of extension. The country house with thick stone walls is distributed over two floors. On the ground floor, from the spacious entrance hall or living room, there is a connection to the old kitchen with fireplace, a bedroom, the staircase leading to the upper floor with two bedrooms and a large room. It has a certificate of habitability, electricity connection, own water well and cistern. It is very interesting because of the well, the existing rustic construction, the situation and the surroundings.