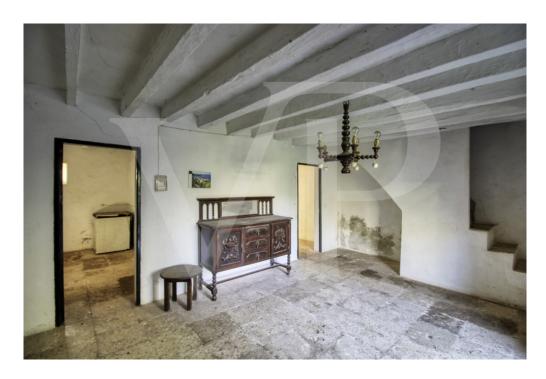

#### A first impression

For sale charming traditional house to reform in beautiful rustic property of 7.700 square metres in quiet area, well connected to 2 kilometres from Pollença and 4 from the coast. In the exteriors with clear views and views to the mountain Serra de la Punta, is the old porch of 19 square meters, old bread oven and the facade, that reformed preserving its charm will give character to the property. It has a garage and another independent room. Due to its age it is possible to reform the whole existing construction without the possibility of extension. The country house with thick stone walls is distributed over two floors. On the ground floor, from the spacious entrance hall or living room, there is a connection to the old kitchen with fireplace, a bedroom, the staircase leading to the upper floor with two bedrooms and a large room. It has a certificate of habitability, electricity connection, own water well and cistern. It is very interesting because of the well, the existing rustic construction, the situation and the surroundings.