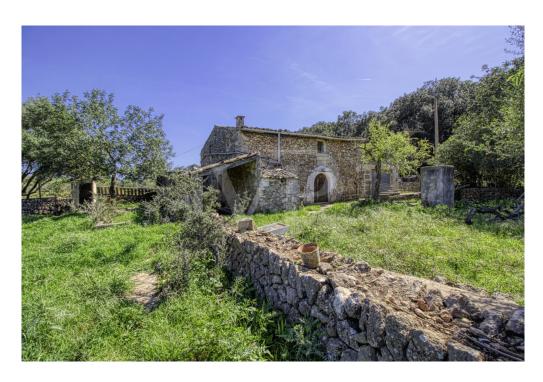

#### A first impression

For sale charming traditional house to reform in beautiful rustic property of 7.700 square metres in quiet area, well connected to 2 kilometres from Pollença and 4 from the coast. In the exteriors with clear views and views to the mountain Serra de la Punta, is the old porch of 19 square meters, old bread oven and the facade, that reformed preserving its charm will give character to the property. It has a garage and another independent room. Due to its age it is possible to reform the whole existing construction without the possibility of extension. The country house with thick stone walls is distributed over two floors. On the ground floor, from the spacious entrance hall or living room, there is a connection to the old kitchen with fireplace, a bedroom, the staircase leading to the upper floor with two bedrooms and a large room. It has a certificate of habitability, electricity connection, own water well and cistern. It is very interesting because of the well, the existing rustic construction, the situation and the surroundings.