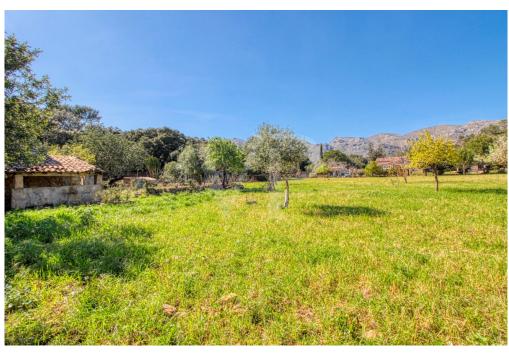

#### A first impression

For sale charming traditional house to reform in beautiful rustic property of 7.700 square metres in quiet area, well connected to 2 kilometres from Pollença and 4 from the coast. In the exteriors with clear views and views to the mountain Serra de la Punta, is the old porch of 19 square meters, old bread oven and the facade, that reformed preserving its charm will give character to the property. It has a garage and another independent room. Due to its age it is possible to reform the whole existing construction without the possibility of extension. The country house with thick stone walls is distributed over two floors. On the ground floor, from the spacious entrance hall or living room, there is a connection to the old kitchen with fireplace, a bedroom, the staircase leading to the upper floor with two bedrooms and a large room. It has a certificate of habitability, electricity connection, own water well and cistern. It is very interesting because of the well, the existing rustic construction, the situation and the surroundings.