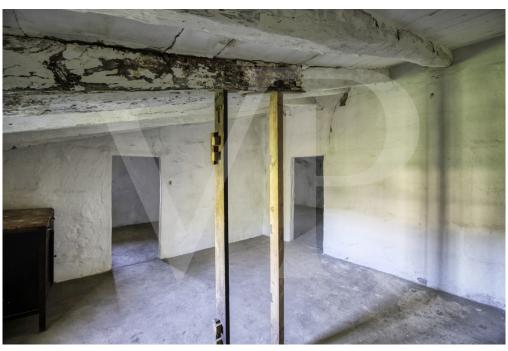

#### A first impression

For sale charming traditional house to reform in beautiful rustic property of 7.700 square metres in quiet area, well connected to 2 kilometres from Pollença and 4 from the coast. In the exteriors with clear views and views to the mountain Serra de la Punta, is the old porch of 19 square meters, old bread oven and the facade, that reformed preserving its charm will give character to the property. It has a garage and another independent room. Due to its age it is possible to reform the whole existing construction without the possibility of extension. The country house with thick stone walls is distributed over two floors. On the ground floor, from the spacious entrance hall or living room, there is a connection to the old kitchen with fireplace, a bedroom, the staircase leading to the upper floor with two bedrooms and a large room. It has a certificate of habitability, electricity connection, own water well and cistern. It is very interesting because of the well, the existing rustic construction, the situation and the surroundings.