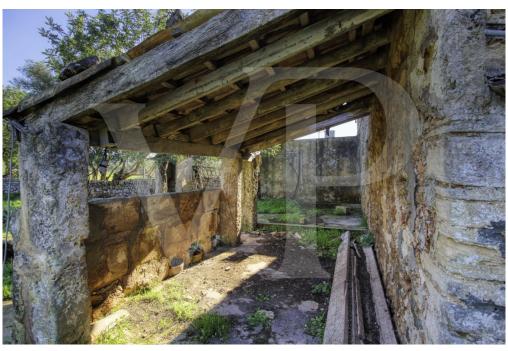

#### A first impression

For sale charming traditional house to reform in beautiful rustic property of 7.700 square metres in quiet area, well connected to 2 kilometres from Pollença and 4 from the coast. In the exteriors with clear views and views to the mountain Serra de la Punta, is the old porch of 19 square meters, old bread oven and the facade, that reformed preserving its charm will give character to the property. It has a garage and another independent room. Due to its age it is possible to reform the whole existing construction without the possibility of extension. The country house with thick stone walls is distributed over two floors. On the ground floor, from the spacious entrance hall or living room, there is a connection to the old kitchen with fireplace, a bedroom, the staircase leading to the upper floor with two bedrooms and a large room. It has a certificate of habitability, electricity connection, own water well and cistern. It is very interesting because of the well, the existing rustic construction, the situation and the surroundings.