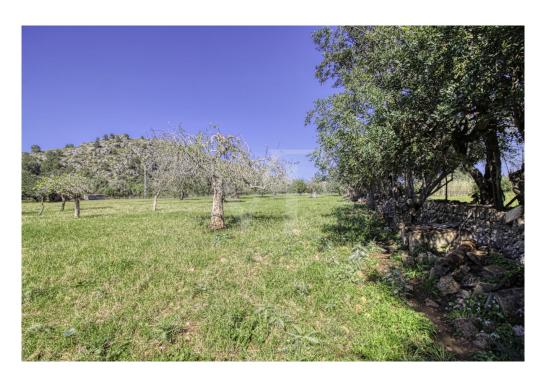

#### A first impression

For sale charming traditional house to reform in beautiful rustic property of 7.700 square metres in quiet area, well connected to 2 kilometres from Pollença and 4 from the coast. In the exteriors with clear views and views to the mountain Serra de la Punta, is the old porch of 19 square meters, old bread oven and the facade, that reformed preserving its charm will give character to the property. It has a garage and another independent room. Due to its age it is possible to reform the whole existing construction without the possibility of extension. The country house with thick stone walls is distributed over two floors. On the ground floor, from the spacious entrance hall or living room, there is a connection to the old kitchen with fireplace, a bedroom, the staircase leading to the upper floor with two bedrooms and a large room. It has a certificate of habitability, electricity connection, own water well and cistern. It is very interesting because of the well, the existing rustic construction, the situation and the surroundings.