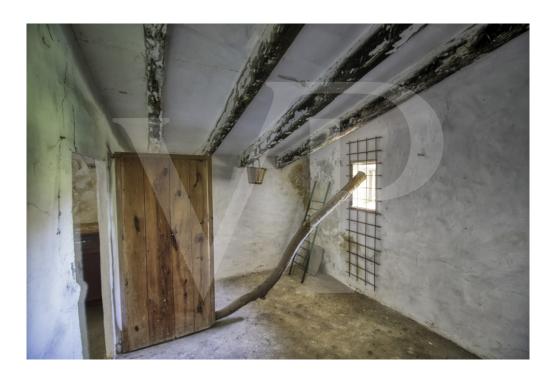

#### A first impression

For sale charming traditional house to reform in beautiful rustic property of 7.700 square metres in quiet area, well connected to 2 kilometres from Pollença and 4 from the coast. In the exteriors with clear views and views to the mountain Serra de la Punta, is the old porch of 19 square meters, old bread oven and the facade, that reformed preserving its charm will give character to the property. It has a garage and another independent room. Due to its age it is possible to reform the whole existing construction without the possibility of extension. The country house with thick stone walls is distributed over two floors. On the ground floor, from the spacious entrance hall or living room, there is a connection to the old kitchen with fireplace, a bedroom, the staircase leading to the upper floor with two bedrooms and a large room. It has a certificate of habitability, electricity connection, own water well and cistern. It is very interesting because of the well, the existing rustic construction, the situation and the surroundings.