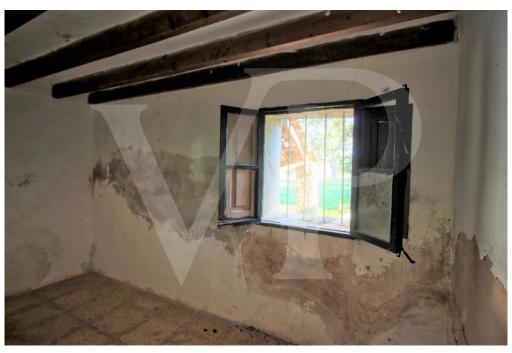

#### A first impression

For sale charming traditional house to reform in beautiful rustic property of 7.700 square metres in quiet area, well connected to 2 kilometres from Pollença and 4 from the coast. In the exteriors with clear views and views to the mountain Serra de la Punta, is the old porch of 19 square meters, old bread oven and the facade, that reformed preserving its charm will give character to the property. It has a garage and another independent room. Due to its age it is possible to reform the whole existing construction without the possibility of extension. The country house with thick stone walls is distributed over two floors. On the ground floor, from the spacious entrance hall or living room, there is a connection to the old kitchen with fireplace, a bedroom, the staircase leading to the upper floor with two bedrooms and a large room. It has a certificate of habitability, electricity connection, own water well and cistern. It is very interesting because of the well, the existing rustic construction, the situation and the surroundings.