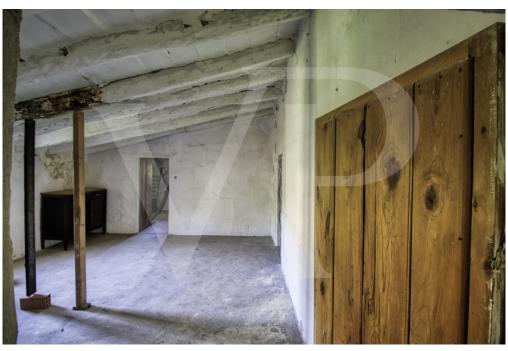

#### A first impression

For sale charming traditional house to reform in beautiful rustic property of 7.700 square metres in quiet area, well connected to 2 kilometres from Pollença and 4 from the coast. In the exteriors with clear views and views to the mountain Serra de la Punta, is the old porch of 19 square meters, old bread oven and the facade, that reformed preserving its charm will give character to the property. It has a garage and another independent room. Due to its age it is possible to reform the whole existing construction without the possibility of extension. The country house with thick stone walls is distributed over two floors. On the ground floor, from the spacious entrance hall or living room, there is a connection to the old kitchen with fireplace, a bedroom, the staircase leading to the upper floor with two bedrooms and a large room. It has a certificate of habitability, electricity connection, own water well and cistern. It is very interesting because of the well, the existing rustic construction, the situation and the surroundings.