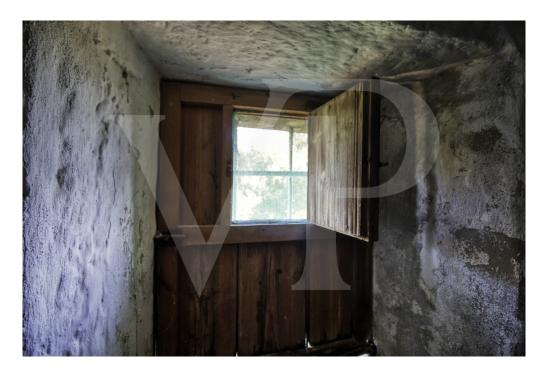

#### A first impression

For sale charming traditional house to reform in beautiful rustic property of 7.700 square metres in quiet area, well connected to 2 kilometres from Pollença and 4 from the coast. In the exteriors with clear views and views to the mountain Serra de la Punta, is the old porch of 19 square meters, old bread oven and the facade, that reformed preserving its charm will give character to the property. It has a garage and another independent room. Due to its age it is possible to reform the whole existing construction without the possibility of extension. The country house with thick stone walls is distributed over two floors. On the ground floor, from the spacious entrance hall or living room, there is a connection to the old kitchen with fireplace, a bedroom, the staircase leading to the upper floor with two bedrooms and a large room. It has a certificate of habitability, electricity connection, own water well and cistern. It is very interesting because of the well, the existing rustic construction, the situation and the surroundings.