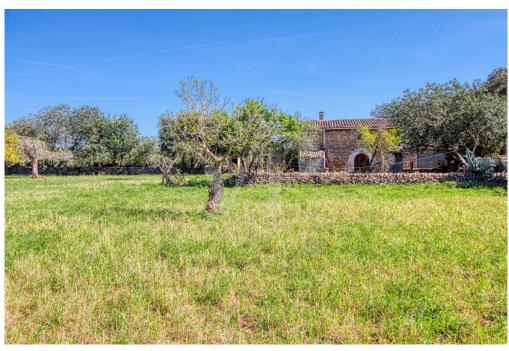

#### A first impression

For sale charming traditional house to reform in beautiful rustic property of 7.700 square metres in quiet area, well connected to 2 kilometres from Pollença and 4 from the coast. In the exteriors with clear views and views to the mountain Serra de la Punta, is the old porch of 19 square meters, old bread oven and the facade, that reformed preserving its charm will give character to the property. It has a garage and another independent room. Due to its age it is possible to reform the whole existing construction without the possibility of extension. The country house with thick stone walls is distributed over two floors. On the ground floor, from the spacious entrance hall or living room, there is a connection to the old kitchen with fireplace, a bedroom, the staircase leading to the upper floor with two bedrooms and a large room. It has a certificate of habitability, electricity connection, own water well and cistern. It is very interesting because of the well, the existing rustic construction, the situation and the surroundings.

#### All about the location

The property is located in a beautiful area very well situated between Pollença at 2 kilometres, Cala San Vicente and Puerto Pollença at 4 kilometres and Alcudia at 12 kilometres. Pollensa is one of the most beautiful villages in Spain, located in the Sierra de Tramuntana, declared World Heritage Site by UNESCO in the category of Cultural Landscape. The municipality also has its Real Club Nàutic in Port de Pollença, the virgin cove Cala Barques. Cala Carbó, Cala Clara and Cala Molins in Cala Sant Vicenç. Formentor beach and the spectacular Formentor lighthouse.