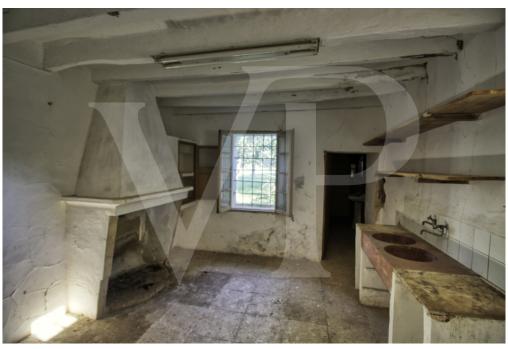

#### A first impression

For sale charming traditional house to reform in beautiful rustic property of 7.700 square metres in quiet area, well connected to 2 kilometres from Pollença and 4 from the coast. In the exteriors with clear views and views to the mountain Serra de la Punta, is the old porch of 19 square meters, old bread oven and the facade, that reformed preserving its charm will give character to the property. It has a garage and another independent room. Due to its age it is possible to reform the whole existing construction without the possibility of extension. The country house with thick stone walls is distributed over two floors. On the ground floor, from the spacious entrance hall or living room, there is a connection to the old kitchen with fireplace, a bedroom, the staircase leading to the upper floor with two bedrooms and a large room. It has a certificate of habitability, electricity connection, own water well and cistern. It is very interesting because of the well, the existing rustic construction, the situation and the surroundings.