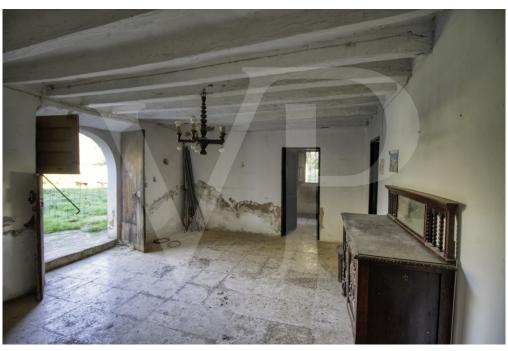

#### A first impression

For sale charming traditional house to reform in beautiful rustic property of 7.700 square metres in quiet area, well connected to 2 kilometres from Pollença and 4 from the coast. In the exteriors with clear views and views to the mountain Serra de la Punta, is the old porch of 19 square meters, old bread oven and the facade, that reformed preserving its charm will give character to the property. It has a garage and another independent room. Due to its age it is possible to reform the whole existing construction without the possibility of extension. The country house with thick stone walls is distributed over two floors. On the ground floor, from the spacious entrance hall or living room, there is a connection to the old kitchen with fireplace, a bedroom, the staircase leading to the upper floor with two bedrooms and a large room. It has a certificate of habitability, electricity connection, own water well and cistern. It is very interesting because of the well, the existing rustic construction, the situation and the surroundings.