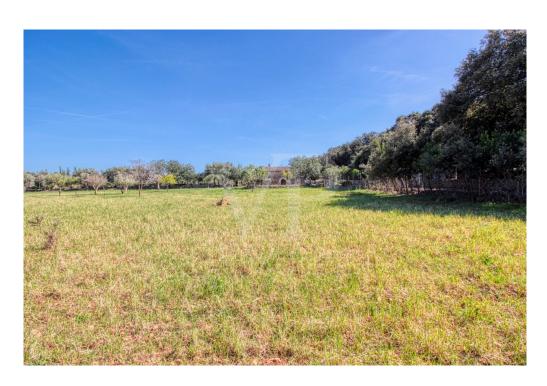

#### A first impression

For sale charming traditional house to reform in beautiful rustic property of 7.700 square metres in quiet area, well connected to 2 kilometres from Pollença and 4 from the coast. In the exteriors with clear views and views to the mountain Serra de la Punta, is the old porch of 19 square meters, old bread oven and the facade, that reformed preserving its charm will give character to the property. It has a garage and another independent room. Due to its age it is possible to reform the whole existing construction without the possibility of extension. The country house with thick stone walls is distributed over two floors. On the ground floor, from the spacious entrance hall or living room, there is a connection to the old kitchen with fireplace, a bedroom, the staircase leading to the upper floor with two bedrooms and a large room. It has a certificate of habitability, electricity connection, own water well and cistern. It is very interesting because of the well, the existing rustic construction, the situation and the surroundings.