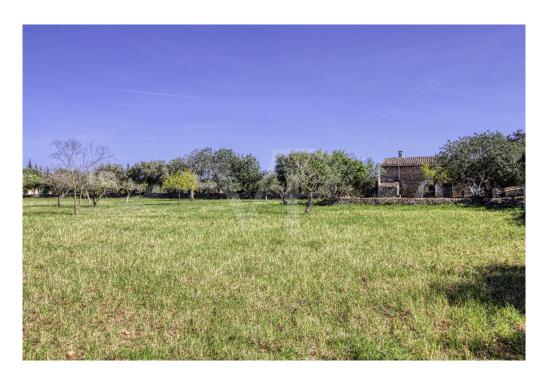

#### A first impression

For sale charming traditional house to reform in beautiful rustic property of 7.700 square metres in quiet area, well connected to 2 kilometres from Pollença and 4 from the coast. In the exteriors with clear views and views to the mountain Serra de la Punta, is the old porch of 19 square meters, old bread oven and the facade, that reformed preserving its charm will give character to the property. It has a garage and another independent room. Due to its age it is possible to reform the whole existing construction without the possibility of extension. The country house with thick stone walls is distributed over two floors. On the ground floor, from the spacious entrance hall or living room, there is a connection to the old kitchen with fireplace, a bedroom, the staircase leading to the upper floor with two bedrooms and a large room. It has a certificate of habitability, electricity connection, own water well and cistern. It is very interesting because of the well, the existing rustic construction, the situation and the surroundings.