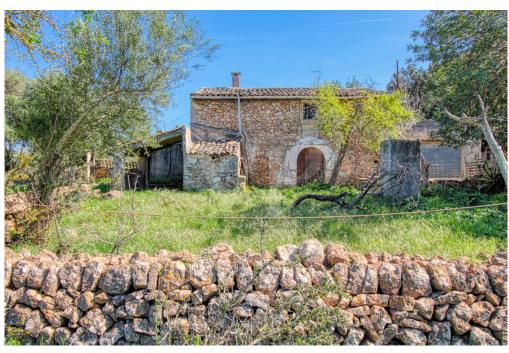

#### A first impression

For sale charming traditional house to reform in beautiful rustic property of 7.700 square metres in quiet area, well connected to 2 kilometres from Pollença and 4 from the coast. In the exteriors with clear views and views to the mountain Serra de la Punta, is the old porch of 19 square meters, old bread oven and the facade, that reformed preserving its charm will give character to the property. It has a garage and another independent room. Due to its age it is possible to reform the whole existing construction without the possibility of extension. The country house with thick stone walls is distributed over two floors. On the ground floor, from the spacious entrance hall or living room, there is a connection to the old kitchen with fireplace, a bedroom, the staircase leading to the upper floor with two bedrooms and a large room. It has a certificate of habitability, electricity connection, own water well and cistern. It is very interesting because of the well, the existing rustic construction, the situation and the surroundings.