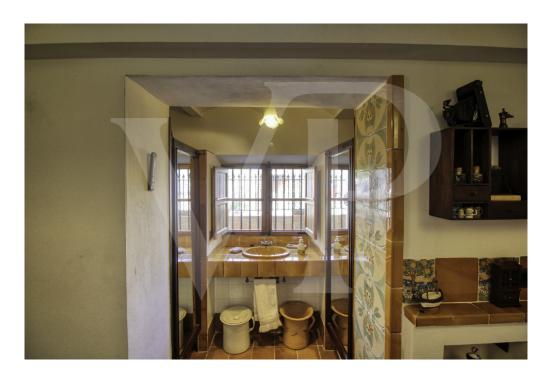

#### A first impression

Fantastic corner manor house in quiet area and easy parking, located in the first line in front of the platja d'en Repíc in Puerto de Sóller. The property has a plot of 400 square meters with historic manor house of almost 400 square meters with garden and private parking area. On the first floor with more than 129 square meters by the main direct access from the outside, we find a cozy entrance hall with arch that connects the distributor with the beautiful circular staircase, a large living room with fireplace and large curved windows with direct exit to the large front terrace of 24 square meters with balustrade of seas, from where you can enjoy the fantastic sea views and sunsets. A renovated area with a modern and bright dining room with balcony, hall with lift, modern equipped kitchen, laundry room with direct access to the large back terrace and a modern bathroom. Another area with 2 single bedrooms with washbasin, 1 double bedroom, large bathroom very old but well preserved. From this floor you can access by stairs or lift to the back terrace with barbecue area, garden, as well as to the ground floor. On the second floor from where you can enjoy magnificent sea views, you will find the other 3 double bedrooms all with balcony and two of them with washbasin. The beautiful ground floor of 150 square meters preserved all its rustic style, rustic kitchen with wooden furniture, a living room or dining room, storage room, small cellar and pantry using the bottom of the stairs, room with original washbasin with bathroom and separate shower, an office or library, garage and with access to the large front terrace. Very high ceilings with beautiful stuccoes on the two upper floors, original tiles, large stained glass windows and curved Majorcan shutters and antique doors of old north wood. The bedrooms have large wardrobes, two of them with built-in wardrobes. Vaulted ceilings on the ground floor in rustic style with 60 cm wide stone walls and terracotta floors. It has many terraces and balconies, centralised air conditioning in new area, lift and staircase with access to the back terrace. Possibility of reforming only the interiors, the façade is protected from any change in order to conserve the architectural heritage of the area.