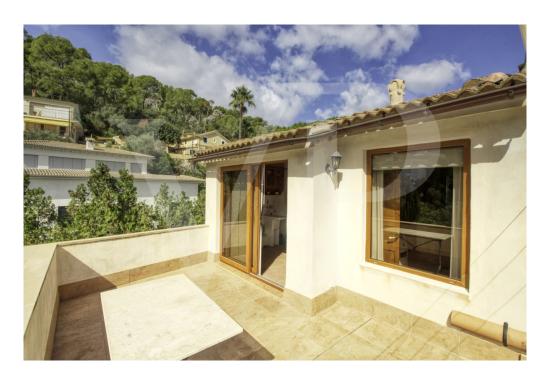

#### A first impression

Fantastic corner manor house in quiet area and easy parking, located in the first line in front of the platja d'en Repíc in Puerto de Sóller. The property has a plot of 400 square meters with historic manor house of almost 400 square meters with garden and private parking area. On the first floor with more than 129 square meters by the main direct access from the outside, we find a cozy entrance hall with arch that connects the distributor with the beautiful circular staircase, a large living room with fireplace and large curved windows with direct exit to the large front terrace of 24 square meters with balustrade of seas, from where you can enjoy the fantastic sea views and sunsets. A renovated area with a modern and bright dining room with balcony, hall with lift, modern equipped kitchen, laundry room with direct access to the large back terrace and a modern bathroom. Another area with 2 single bedrooms with washbasin, 1 double bedroom, large bathroom very old but well preserved. From this floor you can access by stairs or lift to the back terrace with barbecue area, garden, as well as to the ground floor. On the second floor from where you can enjoy magnificent sea views, you will find the other 3 double bedrooms all with balcony and two of them with washbasin. The beautiful ground floor of 150 square meters preserved all its rustic style, rustic kitchen with wooden furniture, a living room or dining room, storage room, small cellar and pantry using the bottom of the stairs, room with original washbasin with bathroom and separate shower, an office or library, garage and with access to the large front terrace. Very high ceilings with beautiful stuccoes on the two upper floors, original tiles, large stained glass windows and curved Majorcan shutters and antique doors of old north wood. The bedrooms have large wardrobes, two of them with built-in wardrobes. Vaulted ceilings on the ground floor in rustic style with 60 cm wide stone walls and terracotta floors. It has many terraces and balconies, centralised air conditioning in new area, lift and staircase with access to the back terrace. Possibility of reforming only the interiors, the façade is protected from any change in order to conserve the architectural heritage of the area.