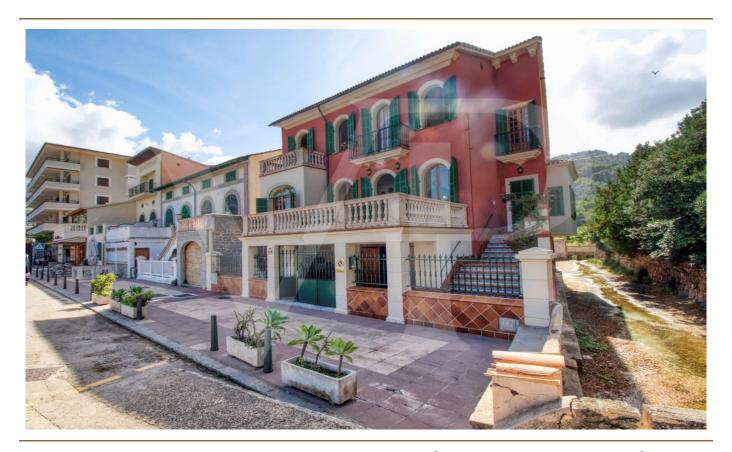

# Fantastic 1925's manor villa for sale on the beachfront in Puerto de Sóller

Property ID: ES213177

PURCHASE PRICE: 3.500.000 EUR • LIVING SPACE: ca. 355 m<sup>2</sup> • ROOMS: 9 • LAND AREA: 400 m<sup>2</sup>

#### A first impression

Fantastic corner manor house in quiet area and easy parking, located in the first line in front of the platja d'en Repíc in Puerto de Sóller. The property has a plot of 400 square meters with historic manor house of almost 400 square meters with garden and private parking area. On the first floor with more than 129 square meters by the main direct access from the outside, we find a cozy entrance hall with arch that connects the distributor with the beautiful circular staircase, a large living room with fireplace and large curved windows with direct exit to the large front terrace of 24 square meters with balustrade of seas, from where you can enjoy the fantastic sea views and sunsets. A renovated area with a modern and bright dining room with balcony, hall with lift, modern equipped kitchen, laundry room with direct access to the large back terrace and a modern bathroom. Another area with 2 single bedrooms with washbasin, 1 double bedroom, large bathroom very old but well preserved. From this floor you can access by stairs or lift to the back terrace with barbecue area, garden, as well as to the ground floor. On the second floor from where you can enjoy magnificent sea views, you will find the other 3 double bedrooms all with balcony and two of them with washbasin. The beautiful ground floor of 150 square meters preserved all its rustic style, rustic kitchen with wooden furniture, a living room or dining room, storage room, small cellar and pantry using the bottom of the stairs, room with original washbasin with bathroom and separate shower, an office or library, garage and with access to the large front terrace. Very high ceilings with beautiful stuccoes on the two upper floors, original tiles, large stained glass windows and curved Majorcan shutters and antique doors of old north wood. The bedrooms have large wardrobes, two of them with built-in wardrobes. Vaulted ceilings on the ground floor in rustic style with 60 cm wide stone walls and terracotta floors. It has many terraces and balconies, centralised air conditioning in new area, lift and staircase with access to the back terrace. Possibility of reforming only the interiors, the façade is protected from any change in order to conserve the architectural heritage of the area.