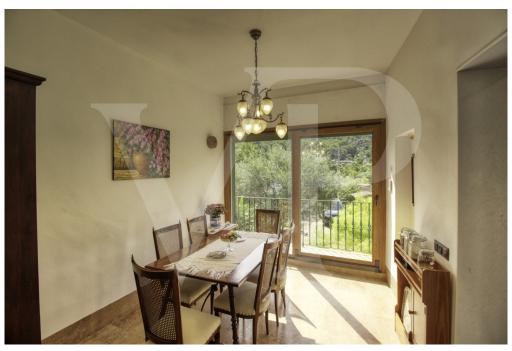

#### A first impression

Fantastic corner manor house in quiet area and easy parking, located in the first line in front of the platja d'en Repíc in Puerto de Sóller. The property has a plot of 400 square meters with historic manor house of almost 400 square meters with garden and private parking area. On the first floor with more than 129 square meters by the main direct access from the outside, we find a cozy entrance hall with arch that connects the distributor with the beautiful circular staircase, a large living room with fireplace and large curved windows with direct exit to the large front terrace of 24 square meters with balustrade of seas, from where you can enjoy the fantastic sea views and sunsets. A renovated area with a modern and bright dining room with balcony, hall with lift, modern equipped kitchen, laundry room with direct access to the large back terrace and a modern bathroom. Another area with 2 single bedrooms with washbasin, 1 double bedroom, large bathroom very old but well preserved. From this floor you can access by stairs or lift to the back terrace with barbecue area, garden, as well as to the ground floor. On the second floor from where you can enjoy magnificent sea views, you will find the other 3 double bedrooms all with balcony and two of them with washbasin. The beautiful ground floor of 150 square meters preserved all its rustic style, rustic kitchen with wooden furniture, a living room or dining room, storage room, small cellar and pantry using the bottom of the stairs, room with original washbasin with bathroom and separate shower, an office or library, garage and with access to the large front terrace. Very high ceilings with beautiful stuccoes on the two upper floors, original tiles, large stained glass windows and curved Majorcan shutters and antique doors of old north wood. The bedrooms have large wardrobes, two of them with built-in wardrobes. Vaulted ceilings on the ground floor in rustic style with 60 cm wide stone walls and terracotta floors. It has many terraces and balconies, centralised air conditioning in new area, lift and staircase with access to the back terrace. Possibility of reforming only the interiors, the façade is protected from any change in order to conserve the architectural heritage of the area.