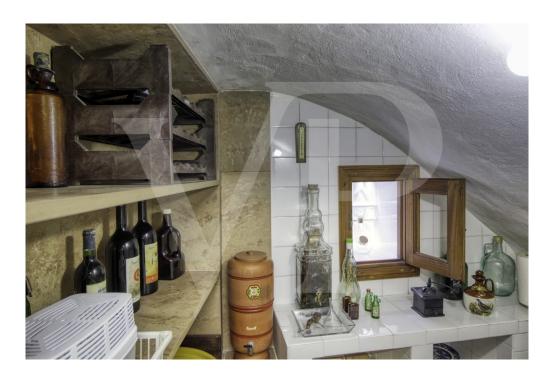

#### A first impression

Fantastic corner manor house in quiet area and easy parking, located in the first line in front of the platja d'en Repíc in Puerto de Sóller. The property has a plot of 400 square meters with historic manor house of almost 400 square meters with garden and private parking area. On the first floor with more than 129 square meters by the main direct access from the outside, we find a cozy entrance hall with arch that connects the distributor with the beautiful circular staircase, a large living room with fireplace and large curved windows with direct exit to the large front terrace of 24 square meters with balustrade of seas, from where you can enjoy the fantastic sea views and sunsets. A renovated area with a modern and bright dining room with balcony, hall with lift, modern equipped kitchen, laundry room with direct access to the large back terrace and a modern bathroom. Another area with 2 single bedrooms with washbasin, 1 double bedroom, large bathroom very old but well preserved. From this floor you can access by stairs or lift to the back terrace with barbecue area, garden, as well as to the ground floor. On the second floor from where you can enjoy magnificent sea views, you will find the other 3 double bedrooms all with balcony and two of them with washbasin. The beautiful ground floor of 150 square meters preserved all its rustic style, rustic kitchen with wooden furniture, a living room or dining room, storage room, small cellar and pantry using the bottom of the stairs, room with original washbasin with bathroom and separate shower, an office or library, garage and with access to the large front terrace. Very high ceilings with beautiful stuccoes on the two upper floors, original tiles, large stained glass windows and curved Majorcan shutters and antique doors of old north wood. The bedrooms have large wardrobes, two of them with built-in wardrobes. Vaulted ceilings on the ground floor in rustic style with 60 cm wide stone walls and terracotta floors. It has many terraces and balconies, centralised air conditioning in new area, lift and staircase with access to the back terrace. Possibility of reforming only the interiors, the façade is protected from any change in order to conserve the architectural heritage of the area.