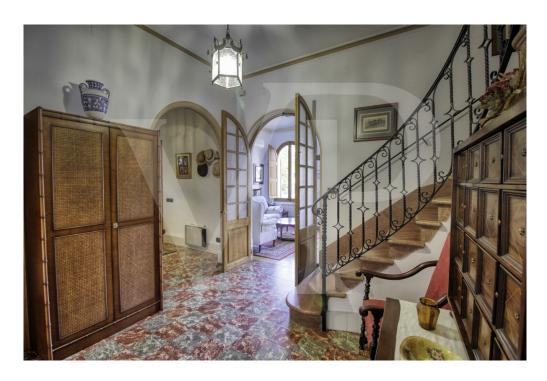

#### A first impression

Fantastic corner manor house in quiet area and easy parking, located in the first line in front of the platja d'en Repíc in Puerto de Sóller. The property has a plot of 400 square meters with historic manor house of almost 400 square meters with garden and private parking area. On the first floor with more than 129 square meters by the main direct access from the outside, we find a cozy entrance hall with arch that connects the distributor with the beautiful circular staircase, a large living room with fireplace and large curved windows with direct exit to the large front terrace of 24 square meters with balustrade of seas, from where you can enjoy the fantastic sea views and sunsets. A renovated area with a modern and bright dining room with balcony, hall with lift, modern equipped kitchen, laundry room with direct access to the large back terrace and a modern bathroom. Another area with 2 single bedrooms with washbasin, 1 double bedroom, large bathroom very old but well preserved. From this floor you can access by stairs or lift to the back terrace with barbecue area, garden, as well as to the ground floor. On the second floor from where you can enjoy magnificent sea views, you will find the other 3 double bedrooms all with balcony and two of them with washbasin. The beautiful ground floor of 150 square meters preserved all its rustic style, rustic kitchen with wooden furniture, a living room or dining room, storage room, small cellar and pantry using the bottom of the stairs, room with original washbasin with bathroom and separate shower, an office or library, garage and with access to the large front terrace. Very high ceilings with beautiful stuccoes on the two upper floors, original tiles, large stained glass windows and curved Majorcan shutters and antique doors of old north wood. The bedrooms have large wardrobes, two of them with built-in wardrobes. Vaulted ceilings on the ground floor in rustic style with 60 cm wide stone walls and terracotta floors. It has many terraces and balconies, centralised air conditioning in new area, lift and staircase with access to the back terrace. Possibility of reforming only the interiors, the façade is protected from any change in order to conserve the architectural heritage of the area.