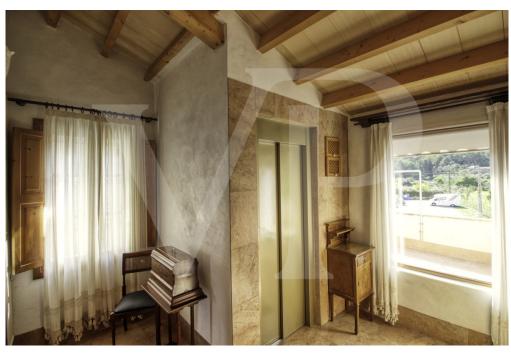

#### A first impression

Fantastic corner manor house in quiet area and easy parking, located in the first line in front of the platja d'en Repíc in Puerto de Sóller. The property has a plot of 400 square meters with historic manor house of almost 400 square meters with garden and private parking area. On the first floor with more than 129 square meters by the main direct access from the outside, we find a cozy entrance hall with arch that connects the distributor with the beautiful circular staircase, a large living room with fireplace and large curved windows with direct exit to the large front terrace of 24 square meters with balustrade of seas, from where you can enjoy the fantastic sea views and sunsets. A renovated area with a modern and bright dining room with balcony, hall with lift, modern equipped kitchen, laundry room with direct access to the large back terrace and a modern bathroom. Another area with 2 single bedrooms with washbasin, 1 double bedroom, large bathroom very old but well preserved. From this floor you can access by stairs or lift to the back terrace with barbecue area, garden, as well as to the ground floor. On the second floor from where you can enjoy magnificent sea views, you will find the other 3 double bedrooms all with balcony and two of them with washbasin. The beautiful ground floor of 150 square meters preserved all its rustic style, rustic kitchen with wooden furniture, a living room or dining room, storage room, small cellar and pantry using the bottom of the stairs, room with original washbasin with bathroom and separate shower, an office or library, garage and with access to the large front terrace. Very high ceilings with beautiful stuccoes on the two upper floors, original tiles, large stained glass windows and curved Majorcan shutters and antique doors of old north wood. The bedrooms have large wardrobes, two of them with built-in wardrobes. Vaulted ceilings on the ground floor in rustic style with 60 cm wide stone walls and terracotta floors. It has many terraces and balconies, centralised air conditioning in new area, lift and staircase with access to the back terrace. Possibility of reforming only the interiors, the façade is protected from any change in order to conserve the architectural heritage of the area.