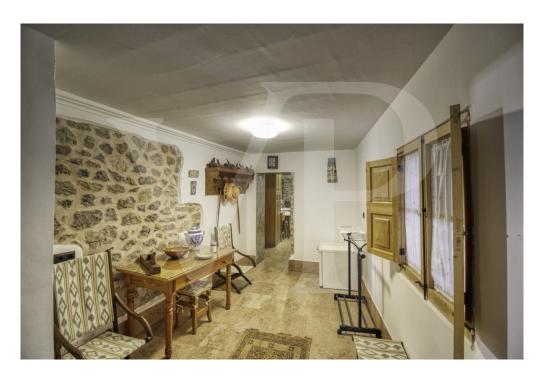

#### A first impression

Fantastic corner manor house in quiet area and easy parking, located in the first line in front of the platja d'en Repíc in Puerto de Sóller. The property has a plot of 400 square meters with historic manor house of almost 400 square meters with garden and private parking area. On the first floor with more than 129 square meters by the main direct access from the outside, we find a cozy entrance hall with arch that connects the distributor with the beautiful circular staircase, a large living room with fireplace and large curved windows with direct exit to the large front terrace of 24 square meters with balustrade of seas, from where you can enjoy the fantastic sea views and sunsets. A renovated area with a modern and bright dining room with balcony, hall with lift, modern equipped kitchen, laundry room with direct access to the large back terrace and a modern bathroom. Another area with 2 single bedrooms with washbasin, 1 double bedroom, large bathroom very old but well preserved. From this floor you can access by stairs or lift to the back terrace with barbecue area, garden, as well as to the ground floor. On the second floor from where you can enjoy magnificent sea views, you will find the other 3 double bedrooms all with balcony and two of them with washbasin. The beautiful ground floor of 150 square meters preserved all its rustic style, rustic kitchen with wooden furniture, a living room or dining room, storage room, small cellar and pantry using the bottom of the stairs, room with original washbasin with bathroom and separate shower, an office or library, garage and with access to the large front terrace. Very high ceilings with beautiful stuccoes on the two upper floors, original tiles, large stained glass windows and curved Majorcan shutters and antique doors of old north wood. The bedrooms have large wardrobes, two of them with built-in wardrobes. Vaulted ceilings on the ground floor in rustic style with 60 cm wide stone walls and terracotta floors. It has many terraces and balconies, centralised air conditioning in new area, lift and staircase with access to the back terrace. Possibility of reforming only the interiors, the façade is protected from any change in order to conserve the architectural heritage of the area.