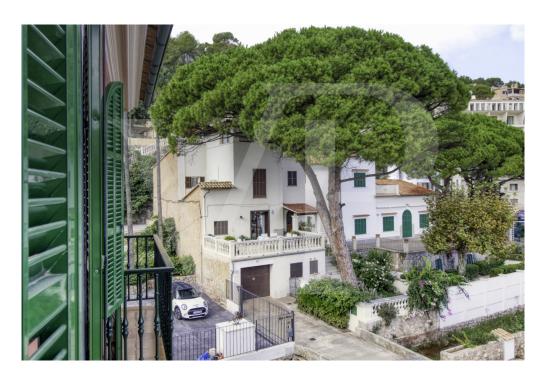

#### A first impression

Fantastic corner manor house in quiet area and easy parking, located in the first line in front of the platja d'en Repíc in Puerto de Sóller. The property has a plot of 400 square meters with historic manor house of almost 400 square meters with garden and private parking area. On the first floor with more than 129 square meters by the main direct access from the outside, we find a cozy entrance hall with arch that connects the distributor with the beautiful circular staircase, a large living room with fireplace and large curved windows with direct exit to the large front terrace of 24 square meters with balustrade of seas, from where you can enjoy the fantastic sea views and sunsets. A renovated area with a modern and bright dining room with balcony, hall with lift, modern equipped kitchen, laundry room with direct access to the large back terrace and a modern bathroom. Another area with 2 single bedrooms with washbasin, 1 double bedroom, large bathroom very old but well preserved. From this floor you can access by stairs or lift to the back terrace with barbecue area, garden, as well as to the ground floor. On the second floor from where you can enjoy magnificent sea views, you will find the other 3 double bedrooms all with balcony and two of them with washbasin. The beautiful ground floor of 150 square meters preserved all its rustic style, rustic kitchen with wooden furniture, a living room or dining room, storage room, small cellar and pantry using the bottom of the stairs, room with original washbasin with bathroom and separate shower, an office or library, garage and with access to the large front terrace. Very high ceilings with beautiful stuccoes on the two upper floors, original tiles, large stained glass windows and curved Majorcan shutters and antique doors of old north wood. The bedrooms have large wardrobes, two of them with built-in wardrobes. Vaulted ceilings on the ground floor in rustic style with 60 cm wide stone walls and terracotta floors. It has many terraces and balconies, centralised air conditioning in new area, lift and staircase with access to the back terrace. Possibility of reforming only the interiors, the façade is protected from any change in order to conserve the architectural heritage of the area.