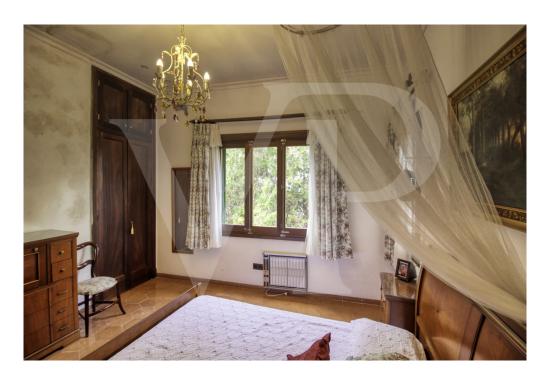

#### A first impression

Fantastic corner manor house in quiet area and easy parking, located in the first line in front of the platja d'en Repíc in Puerto de Sóller. The property has a plot of 400 square meters with historic manor house of almost 400 square meters with garden and private parking area. On the first floor with more than 129 square meters by the main direct access from the outside, we find a cozy entrance hall with arch that connects the distributor with the beautiful circular staircase, a large living room with fireplace and large curved windows with direct exit to the large front terrace of 24 square meters with balustrade of seas, from where you can enjoy the fantastic sea views and sunsets. A renovated area with a modern and bright dining room with balcony, hall with lift, modern equipped kitchen, laundry room with direct access to the large back terrace and a modern bathroom. Another area with 2 single bedrooms with washbasin, 1 double bedroom, large bathroom very old but well preserved. From this floor you can access by stairs or lift to the back terrace with barbecue area, garden, as well as to the ground floor. On the second floor from where you can enjoy magnificent sea views, you will find the other 3 double bedrooms all with balcony and two of them with washbasin. The beautiful ground floor of 150 square meters preserved all its rustic style, rustic kitchen with wooden furniture, a living room or dining room, storage room, small cellar and pantry using the bottom of the stairs, room with original washbasin with bathroom and separate shower, an office or library, garage and with access to the large front terrace. Very high ceilings with beautiful stuccoes on the two upper floors, original tiles, large stained glass windows and curved Majorcan shutters and antique doors of old north wood. The bedrooms have large wardrobes, two of them with built-in wardrobes. Vaulted ceilings on the ground floor in rustic style with 60 cm wide stone walls and terracotta floors. It has many terraces and balconies, centralised air conditioning in new area, lift and staircase with access to the back terrace. Possibility of reforming only the interiors, the façade is protected from any change in order to conserve the architectural heritage of the area.