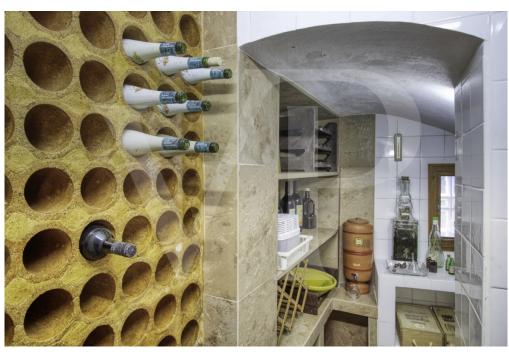

#### A first impression

Fantastic corner manor house in quiet area and easy parking, located in the first line in front of the platja d'en Repíc in Puerto de Sóller. The property has a plot of 400 square meters with historic manor house of almost 400 square meters with garden and private parking area. On the first floor with more than 129 square meters by the main direct access from the outside, we find a cozy entrance hall with arch that connects the distributor with the beautiful circular staircase, a large living room with fireplace and large curved windows with direct exit to the large front terrace of 24 square meters with balustrade of seas, from where you can enjoy the fantastic sea views and sunsets. A renovated area with a modern and bright dining room with balcony, hall with lift, modern equipped kitchen, laundry room with direct access to the large back terrace and a modern bathroom. Another area with 2 single bedrooms with washbasin, 1 double bedroom, large bathroom very old but well preserved. From this floor you can access by stairs or lift to the back terrace with barbecue area, garden, as well as to the ground floor. On the second floor from where you can enjoy magnificent sea views, you will find the other 3 double bedrooms all with balcony and two of them with washbasin. The beautiful ground floor of 150 square meters preserved all its rustic style, rustic kitchen with wooden furniture, a living room or dining room, storage room, small cellar and pantry using the bottom of the stairs, room with original washbasin with bathroom and separate shower, an office or library, garage and with access to the large front terrace. Very high ceilings with beautiful stuccoes on the two upper floors, original tiles, large stained glass windows and curved Majorcan shutters and antique doors of old north wood. The bedrooms have large wardrobes, two of them with built-in wardrobes. Vaulted ceilings on the ground floor in rustic style with 60 cm wide stone walls and terracotta floors. It has many terraces and balconies, centralised air conditioning in new area, lift and staircase with access to the back terrace. Possibility of reforming only the interiors, the façade is protected from any change in order to conserve the architectural heritage of the area.