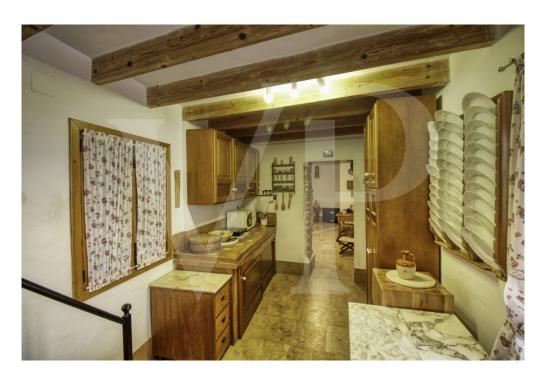

#### A first impression

Fantastic corner manor house in quiet area and easy parking, located in the first line in front of the platja d'en Repíc in Puerto de Sóller. The property has a plot of 400 square meters with historic manor house of almost 400 square meters with garden and private parking area. On the first floor with more than 129 square meters by the main direct access from the outside, we find a cozy entrance hall with arch that connects the distributor with the beautiful circular staircase, a large living room with fireplace and large curved windows with direct exit to the large front terrace of 24 square meters with balustrade of seas, from where you can enjoy the fantastic sea views and sunsets. A renovated area with a modern and bright dining room with balcony, hall with lift, modern equipped kitchen, laundry room with direct access to the large back terrace and a modern bathroom. Another area with 2 single bedrooms with washbasin, 1 double bedroom, large bathroom very old but well preserved. From this floor you can access by stairs or lift to the back terrace with barbecue area, garden, as well as to the ground floor. On the second floor from where you can enjoy magnificent sea views, you will find the other 3 double bedrooms all with balcony and two of them with washbasin. The beautiful ground floor of 150 square meters preserved all its rustic style, rustic kitchen with wooden furniture, a living room or dining room, storage room, small cellar and pantry using the bottom of the stairs, room with original washbasin with bathroom and separate shower, an office or library, garage and with access to the large front terrace. Very high ceilings with beautiful stuccoes on the two upper floors, original tiles, large stained glass windows and curved Majorcan shutters and antique doors of old north wood. The bedrooms have large wardrobes, two of them with built-in wardrobes. Vaulted ceilings on the ground floor in rustic style with 60 cm wide stone walls and terracotta floors. It has many terraces and balconies, centralised air conditioning in new area, lift and staircase with access to the back terrace. Possibility of reforming only the interiors, the façade is protected from any change in order to conserve the architectural heritage of the area.