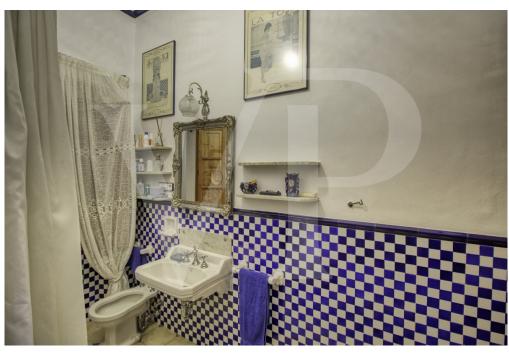

#### A first impression

Fantastic corner manor house in quiet area and easy parking, located in the first line in front of the platja d'en Repíc in Puerto de Sóller. The property has a plot of 400 square meters with historic manor house of almost 400 square meters with garden and private parking area. On the first floor with more than 129 square meters by the main direct access from the outside, we find a cozy entrance hall with arch that connects the distributor with the beautiful circular staircase, a large living room with fireplace and large curved windows with direct exit to the large front terrace of 24 square meters with balustrade of seas, from where you can enjoy the fantastic sea views and sunsets. A renovated area with a modern and bright dining room with balcony, hall with lift, modern equipped kitchen, laundry room with direct access to the large back terrace and a modern bathroom. Another area with 2 single bedrooms with washbasin, 1 double bedroom, large bathroom very old but well preserved. From this floor you can access by stairs or lift to the back terrace with barbecue area, garden, as well as to the ground floor. On the second floor from where you can enjoy magnificent sea views, you will find the other 3 double bedrooms all with balcony and two of them with washbasin. The beautiful ground floor of 150 square meters preserved all its rustic style, rustic kitchen with wooden furniture, a living room or dining room, storage room, small cellar and pantry using the bottom of the stairs, room with original washbasin with bathroom and separate shower, an office or library, garage and with access to the large front terrace. Very high ceilings with beautiful stuccoes on the two upper floors, original tiles, large stained glass windows and curved Majorcan shutters and antique doors of old north wood. The bedrooms have large wardrobes, two of them with built-in wardrobes. Vaulted ceilings on the ground floor in rustic style with 60 cm wide stone walls and terracotta floors. It has many terraces and balconies, centralised air conditioning in new area, lift and staircase with access to the back terrace. Possibility of reforming only the interiors, the façade is protected from any change in order to conserve the architectural heritage of the area.