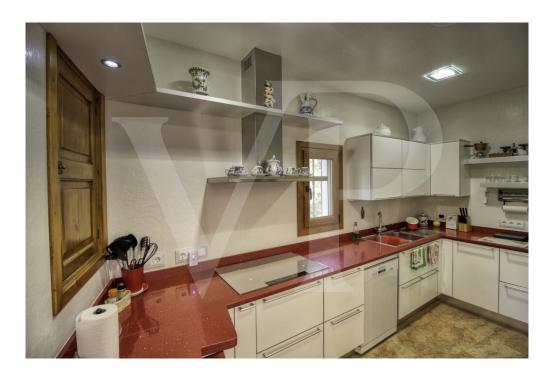

#### A first impression

Fantastic corner manor house in quiet area and easy parking, located in the first line in front of the platja d'en Repíc in Puerto de Sóller. The property has a plot of 400 square meters with historic manor house of almost 400 square meters with garden and private parking area. On the first floor with more than 129 square meters by the main direct access from the outside, we find a cozy entrance hall with arch that connects the distributor with the beautiful circular staircase, a large living room with fireplace and large curved windows with direct exit to the large front terrace of 24 square meters with balustrade of seas, from where you can enjoy the fantastic sea views and sunsets. A renovated area with a modern and bright dining room with balcony, hall with lift, modern equipped kitchen, laundry room with direct access to the large back terrace and a modern bathroom. Another area with 2 single bedrooms with washbasin, 1 double bedroom, large bathroom very old but well preserved. From this floor you can access by stairs or lift to the back terrace with barbecue area, garden, as well as to the ground floor. On the second floor from where you can enjoy magnificent sea views, you will find the other 3 double bedrooms all with balcony and two of them with washbasin. The beautiful ground floor of 150 square meters preserved all its rustic style, rustic kitchen with wooden furniture, a living room or dining room, storage room, small cellar and pantry using the bottom of the stairs, room with original washbasin with bathroom and separate shower, an office or library, garage and with access to the large front terrace. Very high ceilings with beautiful stuccoes on the two upper floors, original tiles, large stained glass windows and curved Majorcan shutters and antique doors of old north wood. The bedrooms have large wardrobes, two of them with built-in wardrobes. Vaulted ceilings on the ground floor in rustic style with 60 cm wide stone walls and terracotta floors. It has many terraces and balconies, centralised air conditioning in new area, lift and staircase with access to the back terrace. Possibility of reforming only the interiors, the façade is protected from any change in order to conserve the architectural heritage of the area.