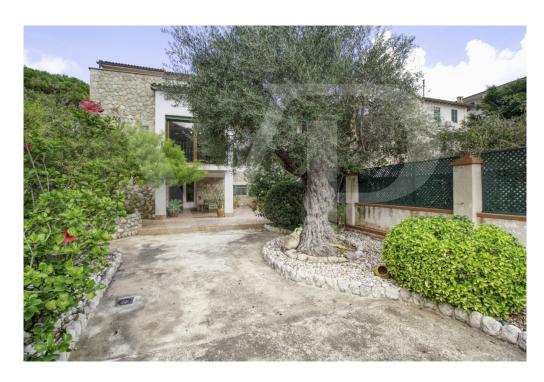

#### A first impression

Fantastic corner manor house in quiet area and easy parking, located in the first line in front of the platja d'en Repíc in Puerto de Sóller. The property has a plot of 400 square meters with historic manor house of almost 400 square meters with garden and private parking area. On the first floor with more than 129 square meters by the main direct access from the outside, we find a cozy entrance hall with arch that connects the distributor with the beautiful circular staircase, a large living room with fireplace and large curved windows with direct exit to the large front terrace of 24 square meters with balustrade of seas, from where you can enjoy the fantastic sea views and sunsets. A renovated area with a modern and bright dining room with balcony, hall with lift, modern equipped kitchen, laundry room with direct access to the large back terrace and a modern bathroom. Another area with 2 single bedrooms with washbasin, 1 double bedroom, large bathroom very old but well preserved. From this floor you can access by stairs or lift to the back terrace with barbecue area, garden, as well as to the ground floor. On the second floor from where you can enjoy magnificent sea views, you will find the other 3 double bedrooms all with balcony and two of them with washbasin. The beautiful ground floor of 150 square meters preserved all its rustic style, rustic kitchen with wooden furniture, a living room or dining room, storage room, small cellar and pantry using the bottom of the stairs, room with original washbasin with bathroom and separate shower, an office or library, garage and with access to the large front terrace. Very high ceilings with beautiful stuccoes on the two upper floors, original tiles, large stained glass windows and curved Majorcan shutters and antique doors of old north wood. The bedrooms have large wardrobes, two of them with built-in wardrobes. Vaulted ceilings on the ground floor in rustic style with 60 cm wide stone walls and terracotta floors. It has many terraces and balconies, centralised air conditioning in new area, lift and staircase with access to the back terrace. Possibility of reforming only the interiors, the façade is protected from any change in order to conserve the architectural heritage of the area.