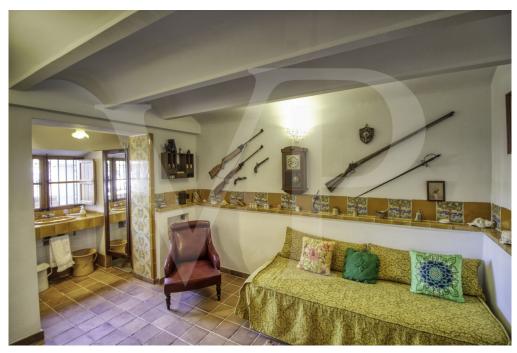

#### A first impression

Fantastic corner manor house in quiet area and easy parking, located in the first line in front of the platja d'en Repíc in Puerto de Sóller. The property has a plot of 400 square meters with historic manor house of almost 400 square meters with garden and private parking area. On the first floor with more than 129 square meters by the main direct access from the outside, we find a cozy entrance hall with arch that connects the distributor with the beautiful circular staircase, a large living room with fireplace and large curved windows with direct exit to the large front terrace of 24 square meters with balustrade of seas, from where you can enjoy the fantastic sea views and sunsets. A renovated area with a modern and bright dining room with balcony, hall with lift, modern equipped kitchen, laundry room with direct access to the large back terrace and a modern bathroom. Another area with 2 single bedrooms with washbasin, 1 double bedroom, large bathroom very old but well preserved. From this floor you can access by stairs or lift to the back terrace with barbecue area, garden, as well as to the ground floor. On the second floor from where you can enjoy magnificent sea views, you will find the other 3 double bedrooms all with balcony and two of them with washbasin. The beautiful ground floor of 150 square meters preserved all its rustic style, rustic kitchen with wooden furniture, a living room or dining room, storage room, small cellar and pantry using the bottom of the stairs, room with original washbasin with bathroom and separate shower, an office or library, garage and with access to the large front terrace. Very high ceilings with beautiful stuccoes on the two upper floors, original tiles, large stained glass windows and curved Majorcan shutters and antique doors of old north wood. The bedrooms have large wardrobes, two of them with built-in wardrobes. Vaulted ceilings on the ground floor in rustic style with 60 cm wide stone walls and terracotta floors. It has many terraces and balconies, centralised air conditioning in new area, lift and staircase with access to the back terrace. Possibility of reforming only the interiors, the façade is protected from any change in order to conserve the architectural heritage of the area.