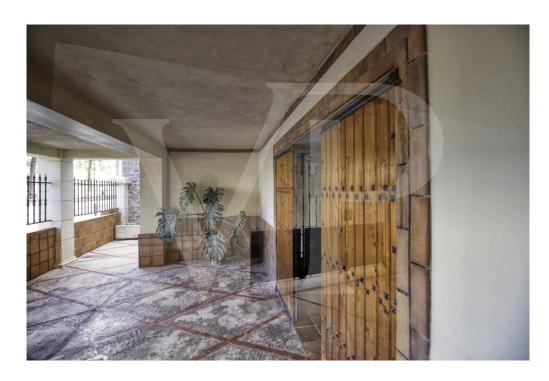

#### A first impression

Fantastic corner manor house in quiet area and easy parking, located in the first line in front of the platja d'en Repíc in Puerto de Sóller. The property has a plot of 400 square meters with historic manor house of almost 400 square meters with garden and private parking area. On the first floor with more than 129 square meters by the main direct access from the outside, we find a cozy entrance hall with arch that connects the distributor with the beautiful circular staircase, a large living room with fireplace and large curved windows with direct exit to the large front terrace of 24 square meters with balustrade of seas, from where you can enjoy the fantastic sea views and sunsets. A renovated area with a modern and bright dining room with balcony, hall with lift, modern equipped kitchen, laundry room with direct access to the large back terrace and a modern bathroom. Another area with 2 single bedrooms with washbasin, 1 double bedroom, large bathroom very old but well preserved. From this floor you can access by stairs or lift to the back terrace with barbecue area, garden, as well as to the ground floor. On the second floor from where you can enjoy magnificent sea views, you will find the other 3 double bedrooms all with balcony and two of them with washbasin. The beautiful ground floor of 150 square meters preserved all its rustic style, rustic kitchen with wooden furniture, a living room or dining room, storage room, small cellar and pantry using the bottom of the stairs, room with original washbasin with bathroom and separate shower, an office or library, garage and with access to the large front terrace. Very high ceilings with beautiful stuccoes on the two upper floors, original tiles, large stained glass windows and curved Majorcan shutters and antique doors of old north wood. The bedrooms have large wardrobes, two of them with built-in wardrobes. Vaulted ceilings on the ground floor in rustic style with 60 cm wide stone walls and terracotta floors. It has many terraces and balconies, centralised air conditioning in new area, lift and staircase with access to the back terrace. Possibility of reforming only the interiors, the façade is protected from any change in order to conserve the architectural heritage of the area.