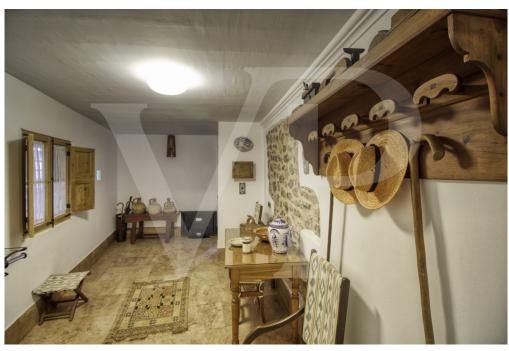

#### A first impression

Fantastic corner manor house in quiet area and easy parking, located in the first line in front of the platja d'en Repíc in Puerto de Sóller. The property has a plot of 400 square meters with historic manor house of almost 400 square meters with garden and private parking area. On the first floor with more than 129 square meters by the main direct access from the outside, we find a cozy entrance hall with arch that connects the distributor with the beautiful circular staircase, a large living room with fireplace and large curved windows with direct exit to the large front terrace of 24 square meters with balustrade of seas, from where you can enjoy the fantastic sea views and sunsets. A renovated area with a modern and bright dining room with balcony, hall with lift, modern equipped kitchen, laundry room with direct access to the large back terrace and a modern bathroom. Another area with 2 single bedrooms with washbasin, 1 double bedroom, large bathroom very old but well preserved. From this floor you can access by stairs or lift to the back terrace with barbecue area, garden, as well as to the ground floor. On the second floor from where you can enjoy magnificent sea views, you will find the other 3 double bedrooms all with balcony and two of them with washbasin. The beautiful ground floor of 150 square meters preserved all its rustic style, rustic kitchen with wooden furniture, a living room or dining room, storage room, small cellar and pantry using the bottom of the stairs, room with original washbasin with bathroom and separate shower, an office or library, garage and with access to the large front terrace. Very high ceilings with beautiful stuccoes on the two upper floors, original tiles, large stained glass windows and curved Majorcan shutters and antique doors of old north wood. The bedrooms have large wardrobes, two of them with built-in wardrobes. Vaulted ceilings on the ground floor in rustic style with 60 cm wide stone walls and terracotta floors. It has many terraces and balconies, centralised air conditioning in new area, lift and staircase with access to the back terrace. Possibility of reforming only the interiors, the façade is protected from any change in order to conserve the architectural heritage of the area.