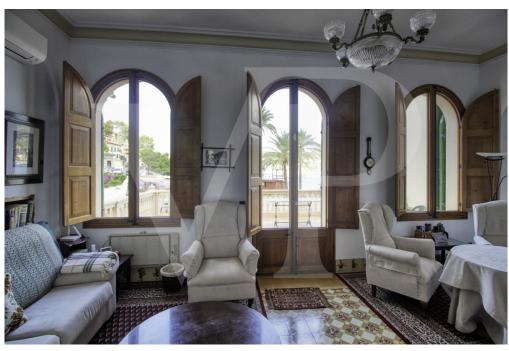

#### A first impression

Fantastic corner manor house in quiet area and easy parking, located in the first line in front of the platja d'en Repíc in Puerto de Sóller. The property has a plot of 400 square meters with historic manor house of almost 400 square meters with garden and private parking area. On the first floor with more than 129 square meters by the main direct access from the outside, we find a cozy entrance hall with arch that connects the distributor with the beautiful circular staircase, a large living room with fireplace and large curved windows with direct exit to the large front terrace of 24 square meters with balustrade of seas, from where you can enjoy the fantastic sea views and sunsets. A renovated area with a modern and bright dining room with balcony, hall with lift, modern equipped kitchen, laundry room with direct access to the large back terrace and a modern bathroom. Another area with 2 single bedrooms with washbasin, 1 double bedroom, large bathroom very old but well preserved. From this floor you can access by stairs or lift to the back terrace with barbecue area, garden, as well as to the ground floor. On the second floor from where you can enjoy magnificent sea views, you will find the other 3 double bedrooms all with balcony and two of them with washbasin. The beautiful ground floor of 150 square meters preserved all its rustic style, rustic kitchen with wooden furniture, a living room or dining room, storage room, small cellar and pantry using the bottom of the stairs, room with original washbasin with bathroom and separate shower, an office or library, garage and with access to the large front terrace. Very high ceilings with beautiful stuccoes on the two upper floors, original tiles, large stained glass windows and curved Majorcan shutters and antique doors of old north wood. The bedrooms have large wardrobes, two of them with built-in wardrobes. Vaulted ceilings on the ground floor in rustic style with 60 cm wide stone walls and terracotta floors. It has many terraces and balconies, centralised air conditioning in new area, lift and staircase with access to the back terrace. Possibility of reforming only the interiors, the façade is protected from any change in order to conserve the architectural heritage of the area.