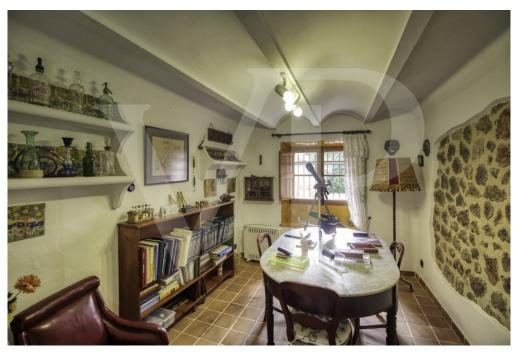

#### A first impression

Fantastic corner manor house in quiet area and easy parking, located in the first line in front of the platja d'en Repíc in Puerto de Sóller. The property has a plot of 400 square meters with historic manor house of almost 400 square meters with garden and private parking area. On the first floor with more than 129 square meters by the main direct access from the outside, we find a cozy entrance hall with arch that connects the distributor with the beautiful circular staircase, a large living room with fireplace and large curved windows with direct exit to the large front terrace of 24 square meters with balustrade of seas, from where you can enjoy the fantastic sea views and sunsets. A renovated area with a modern and bright dining room with balcony, hall with lift, modern equipped kitchen, laundry room with direct access to the large back terrace and a modern bathroom. Another area with 2 single bedrooms with washbasin, 1 double bedroom, large bathroom very old but well preserved. From this floor you can access by stairs or lift to the back terrace with barbecue area, garden, as well as to the ground floor. On the second floor from where you can enjoy magnificent sea views, you will find the other 3 double bedrooms all with balcony and two of them with washbasin. The beautiful ground floor of 150 square meters preserved all its rustic style, rustic kitchen with wooden furniture, a living room or dining room, storage room, small cellar and pantry using the bottom of the stairs, room with original washbasin with bathroom and separate shower, an office or library, garage and with access to the large front terrace. Very high ceilings with beautiful stuccoes on the two upper floors, original tiles, large stained glass windows and curved Majorcan shutters and antique doors of old north wood. The bedrooms have large wardrobes, two of them with built-in wardrobes. Vaulted ceilings on the ground floor in rustic style with 60 cm wide stone walls and terracotta floors. It has many terraces and balconies, centralised air conditioning in new area, lift and staircase with access to the back terrace. Possibility of reforming only the interiors, the façade is protected from any change in order to conserve the architectural heritage of the area.