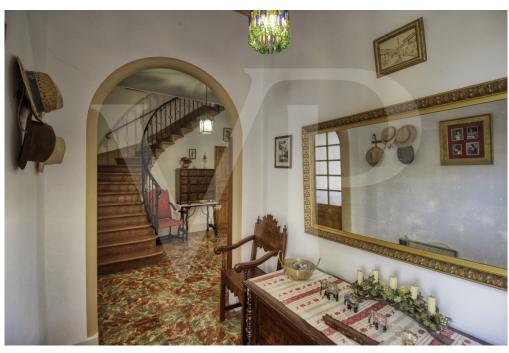

#### A first impression

Fantastic corner manor house in quiet area and easy parking, located in the first line in front of the platja d'en Repíc in Puerto de Sóller. The property has a plot of 400 square meters with historic manor house of almost 400 square meters with garden and private parking area. On the first floor with more than 129 square meters by the main direct access from the outside, we find a cozy entrance hall with arch that connects the distributor with the beautiful circular staircase, a large living room with fireplace and large curved windows with direct exit to the large front terrace of 24 square meters with balustrade of seas, from where you can enjoy the fantastic sea views and sunsets. A renovated area with a modern and bright dining room with balcony, hall with lift, modern equipped kitchen, laundry room with direct access to the large back terrace and a modern bathroom. Another area with 2 single bedrooms with washbasin, 1 double bedroom, large bathroom very old but well preserved. From this floor you can access by stairs or lift to the back terrace with barbecue area, garden, as well as to the ground floor. On the second floor from where you can enjoy magnificent sea views, you will find the other 3 double bedrooms all with balcony and two of them with washbasin. The beautiful ground floor of 150 square meters preserved all its rustic style, rustic kitchen with wooden furniture, a living room or dining room, storage room, small cellar and pantry using the bottom of the stairs, room with original washbasin with bathroom and separate shower, an office or library, garage and with access to the large front terrace. Very high ceilings with beautiful stuccoes on the two upper floors, original tiles, large stained glass windows and curved Majorcan shutters and antique doors of old north wood. The bedrooms have large wardrobes, two of them with built-in wardrobes. Vaulted ceilings on the ground floor in rustic style with 60 cm wide stone walls and terracotta floors. It has many terraces and balconies, centralised air conditioning in new area, lift and staircase with access to the back terrace. Possibility of reforming only the interiors, the façade is protected from any change in order to conserve the architectural heritage of the area.