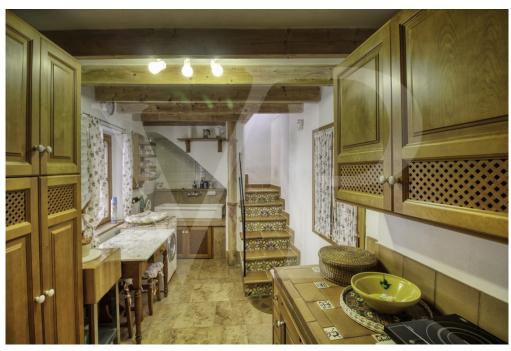

#### A first impression

Fantastic corner manor house in quiet area and easy parking, located in the first line in front of the platja d'en Repíc in Puerto de Sóller. The property has a plot of 400 square meters with historic manor house of almost 400 square meters with garden and private parking area. On the first floor with more than 129 square meters by the main direct access from the outside, we find a cozy entrance hall with arch that connects the distributor with the beautiful circular staircase, a large living room with fireplace and large curved windows with direct exit to the large front terrace of 24 square meters with balustrade of seas, from where you can enjoy the fantastic sea views and sunsets. A renovated area with a modern and bright dining room with balcony, hall with lift, modern equipped kitchen, laundry room with direct access to the large back terrace and a modern bathroom. Another area with 2 single bedrooms with washbasin, 1 double bedroom, large bathroom very old but well preserved. From this floor you can access by stairs or lift to the back terrace with barbecue area, garden, as well as to the ground floor. On the second floor from where you can enjoy magnificent sea views, you will find the other 3 double bedrooms all with balcony and two of them with washbasin. The beautiful ground floor of 150 square meters preserved all its rustic style, rustic kitchen with wooden furniture, a living room or dining room, storage room, small cellar and pantry using the bottom of the stairs, room with original washbasin with bathroom and separate shower, an office or library, garage and with access to the large front terrace. Very high ceilings with beautiful stuccoes on the two upper floors, original tiles, large stained glass windows and curved Majorcan shutters and antique doors of old north wood. The bedrooms have large wardrobes, two of them with built-in wardrobes. Vaulted ceilings on the ground floor in rustic style with 60 cm wide stone walls and terracotta floors. It has many terraces and balconies, centralised air conditioning in new area, lift and staircase with access to the back terrace. Possibility of reforming only the interiors, the façade is protected from any change in order to conserve the architectural heritage of the area.