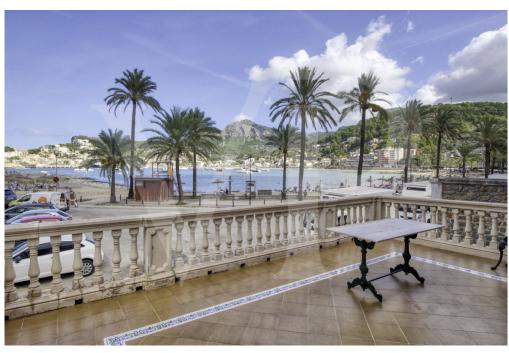

#### A first impression

Fantastic corner manor house in quiet area and easy parking, located in the first line in front of the platja d'en Repíc in Puerto de Sóller. The property has a plot of 400 square meters with historic manor house of almost 400 square meters with garden and private parking area. On the first floor with more than 129 square meters by the main direct access from the outside, we find a cozy entrance hall with arch that connects the distributor with the beautiful circular staircase, a large living room with fireplace and large curved windows with direct exit to the large front terrace of 24 square meters with balustrade of seas, from where you can enjoy the fantastic sea views and sunsets. A renovated area with a modern and bright dining room with balcony, hall with lift, modern equipped kitchen, laundry room with direct access to the large back terrace and a modern bathroom. Another area with 2 single bedrooms with washbasin, 1 double bedroom, large bathroom very old but well preserved. From this floor you can access by stairs or lift to the back terrace with barbecue area, garden, as well as to the ground floor. On the second floor from where you can enjoy magnificent sea views, you will find the other 3 double bedrooms all with balcony and two of them with washbasin. The beautiful ground floor of 150 square meters preserved all its rustic style, rustic kitchen with wooden furniture, a living room or dining room, storage room, small cellar and pantry using the bottom of the stairs, room with original washbasin with bathroom and separate shower, an office or library, garage and with access to the large front terrace. Very high ceilings with beautiful stuccoes on the two upper floors, original tiles, large stained glass windows and curved Majorcan shutters and antique doors of old north wood. The bedrooms have large wardrobes, two of them with built-in wardrobes. Vaulted ceilings on the ground floor in rustic style with 60 cm wide stone walls and terracotta floors. It has many terraces and balconies, centralised air conditioning in new area, lift and staircase with access to the back terrace. Possibility of reforming only the interiors, the façade is protected from any change in order to conserve the architectural heritage of the area.

#### All about the location

Located in one of the most quiet and residential area of the port of Sóller in front of the beach, public parking area just a few meters away, close to all services, the marina is 1'3 kilometres away. Port de Sóller - Sóller tram station 400 metres away. Station of the historic Soller - Palma Railway 4 kilometres away. One and a half hours by train from Puerto de Sóller to Palma de Mallorca. Soller Botanical Garden 3.5 kilometres away.