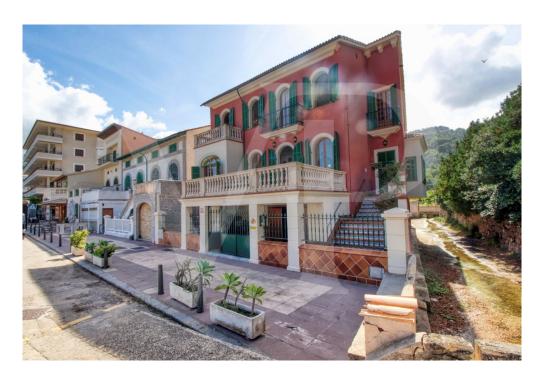

# Fantastic 1925's manor villa for sale on the beachfront in Puerto de Sóller

Property ID: ES213177

PURCHASE PRICE: 3.500.000 EUR • LIVING SPACE: ca. 355 m<sup>2</sup> • ROOMS: 9 • LAND AREA: 400 m<sup>2</sup>

#### A first impression

Fantastic corner manor house in quiet area and easy parking, located in the first line in front of the platja d'en Repíc in Puerto de Sóller. The property has a plot of 400 square meters with historic manor house of almost 400 square meters with garden and private parking area. On the first floor with more than 129 square meters by the main direct access from the outside, we find a cozy entrance hall with arch that connects the distributor with the beautiful circular staircase, a large living room with fireplace and large curved windows with direct exit to the large front terrace of 24 square meters with balustrade of seas, from where you can enjoy the fantastic sea views and sunsets. A renovated area with a modern and bright dining room with balcony, hall with lift, modern equipped kitchen, laundry room with direct access to the large back terrace and a modern bathroom. Another area with 2 single bedrooms with washbasin, 1 double bedroom, large bathroom very old but well preserved. From this floor you can access by stairs or lift to the back terrace with barbecue area, garden, as well as to the ground floor. On the second floor from where you can enjoy magnificent sea views, you will find the other 3 double bedrooms all with balcony and two of them with washbasin. The beautiful ground floor of 150 square meters preserved all its rustic style, rustic kitchen with wooden furniture, a living room or dining room, storage room, small cellar and pantry using the bottom of the stairs, room with original washbasin with bathroom and separate shower, an office or library, garage and with access to the large front terrace. Very high ceilings with beautiful stuccoes on the two upper floors, original tiles, large stained glass windows and curved Majorcan shutters and antique doors of old north wood. The bedrooms have large wardrobes, two of them with built-in wardrobes. Vaulted ceilings on the ground floor in rustic style with 60 cm wide stone walls and terracotta floors. It has many terraces and balconies, centralised air conditioning in new area, lift and staircase with access to the back terrace. Possibility of reforming only the interiors, the façade is protected from any change in order to conserve the architectural heritage of the area.