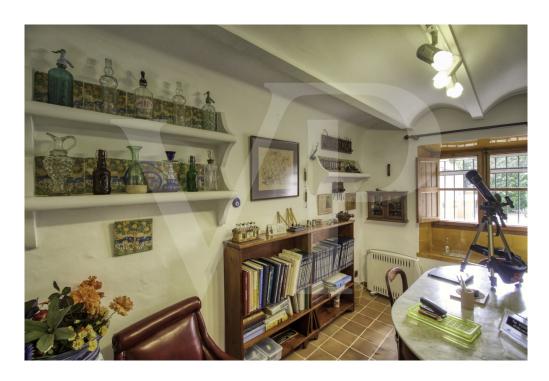

#### A first impression

Fantastic corner manor house in quiet area and easy parking, located in the first line in front of the platja d'en Repíc in Puerto de Sóller. The property has a plot of 400 square meters with historic manor house of almost 400 square meters with garden and private parking area. On the first floor with more than 129 square meters by the main direct access from the outside, we find a cozy entrance hall with arch that connects the distributor with the beautiful circular staircase, a large living room with fireplace and large curved windows with direct exit to the large front terrace of 24 square meters with balustrade of seas, from where you can enjoy the fantastic sea views and sunsets. A renovated area with a modern and bright dining room with balcony, hall with lift, modern equipped kitchen, laundry room with direct access to the large back terrace and a modern bathroom. Another area with 2 single bedrooms with washbasin, 1 double bedroom, large bathroom very old but well preserved. From this floor you can access by stairs or lift to the back terrace with barbecue area, garden, as well as to the ground floor. On the second floor from where you can enjoy magnificent sea views, you will find the other 3 double bedrooms all with balcony and two of them with washbasin. The beautiful ground floor of 150 square meters preserved all its rustic style, rustic kitchen with wooden furniture, a living room or dining room, storage room, small cellar and pantry using the bottom of the stairs, room with original washbasin with bathroom and separate shower, an office or library, garage and with access to the large front terrace. Very high ceilings with beautiful stuccoes on the two upper floors, original tiles, large stained glass windows and curved Majorcan shutters and antique doors of old north wood. The bedrooms have large wardrobes, two of them with built-in wardrobes. Vaulted ceilings on the ground floor in rustic style with 60 cm wide stone walls and terracotta floors. It has many terraces and balconies, centralised air conditioning in new area, lift and staircase with access to the back terrace. Possibility of reforming only the interiors, the façade is protected from any change in order to conserve the architectural heritage of the area.