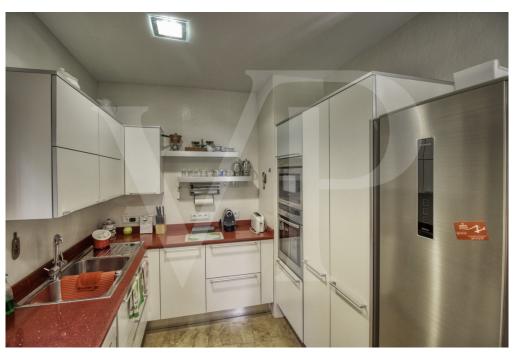

#### A first impression

Fantastic corner manor house in quiet area and easy parking, located in the first line in front of the platja d'en Repíc in Puerto de Sóller. The property has a plot of 400 square meters with historic manor house of almost 400 square meters with garden and private parking area. On the first floor with more than 129 square meters by the main direct access from the outside, we find a cozy entrance hall with arch that connects the distributor with the beautiful circular staircase, a large living room with fireplace and large curved windows with direct exit to the large front terrace of 24 square meters with balustrade of seas, from where you can enjoy the fantastic sea views and sunsets. A renovated area with a modern and bright dining room with balcony, hall with lift, modern equipped kitchen, laundry room with direct access to the large back terrace and a modern bathroom. Another area with 2 single bedrooms with washbasin, 1 double bedroom, large bathroom very old but well preserved. From this floor you can access by stairs or lift to the back terrace with barbecue area, garden, as well as to the ground floor. On the second floor from where you can enjoy magnificent sea views, you will find the other 3 double bedrooms all with balcony and two of them with washbasin. The beautiful ground floor of 150 square meters preserved all its rustic style, rustic kitchen with wooden furniture, a living room or dining room, storage room, small cellar and pantry using the bottom of the stairs, room with original washbasin with bathroom and separate shower, an office or library, garage and with access to the large front terrace. Very high ceilings with beautiful stuccoes on the two upper floors, original tiles, large stained glass windows and curved Majorcan shutters and antique doors of old north wood. The bedrooms have large wardrobes, two of them with built-in wardrobes. Vaulted ceilings on the ground floor in rustic style with 60 cm wide stone walls and terracotta floors. It has many terraces and balconies, centralised air conditioning in new area, lift and staircase with access to the back terrace. Possibility of reforming only the interiors, the façade is protected from any change in order to conserve the architectural heritage of the area.