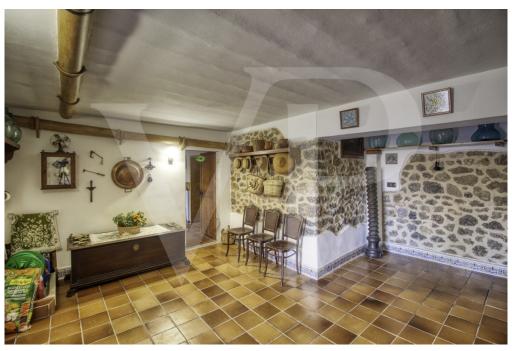

#### A first impression

Fantastic corner manor house in quiet area and easy parking, located in the first line in front of the platja d'en Repíc in Puerto de Sóller. The property has a plot of 400 square meters with historic manor house of almost 400 square meters with garden and private parking area. On the first floor with more than 129 square meters by the main direct access from the outside, we find a cozy entrance hall with arch that connects the distributor with the beautiful circular staircase, a large living room with fireplace and large curved windows with direct exit to the large front terrace of 24 square meters with balustrade of seas, from where you can enjoy the fantastic sea views and sunsets. A renovated area with a modern and bright dining room with balcony, hall with lift, modern equipped kitchen, laundry room with direct access to the large back terrace and a modern bathroom. Another area with 2 single bedrooms with washbasin, 1 double bedroom, large bathroom very old but well preserved. From this floor you can access by stairs or lift to the back terrace with barbecue area, garden, as well as to the ground floor. On the second floor from where you can enjoy magnificent sea views, you will find the other 3 double bedrooms all with balcony and two of them with washbasin. The beautiful ground floor of 150 square meters preserved all its rustic style, rustic kitchen with wooden furniture, a living room or dining room, storage room, small cellar and pantry using the bottom of the stairs, room with original washbasin with bathroom and separate shower, an office or library, garage and with access to the large front terrace. Very high ceilings with beautiful stuccoes on the two upper floors, original tiles, large stained glass windows and curved Majorcan shutters and antique doors of old north wood. The bedrooms have large wardrobes, two of them with built-in wardrobes. Vaulted ceilings on the ground floor in rustic style with 60 cm wide stone walls and terracotta floors. It has many terraces and balconies, centralised air conditioning in new area, lift and staircase with access to the back terrace. Possibility of reforming only the interiors, the façade is protected from any change in order to conserve the architectural heritage of the area.