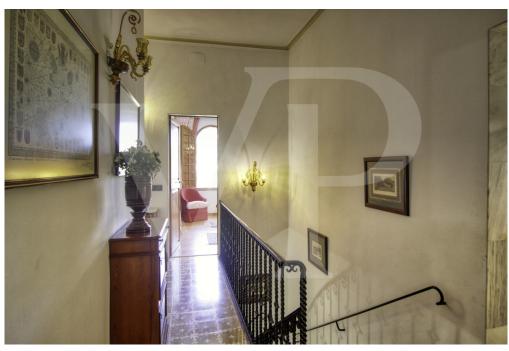

#### A first impression

Fantastic corner manor house in quiet area and easy parking, located in the first line in front of the platja d'en Repíc in Puerto de Sóller. The property has a plot of 400 square meters with historic manor house of almost 400 square meters with garden and private parking area. On the first floor with more than 129 square meters by the main direct access from the outside, we find a cozy entrance hall with arch that connects the distributor with the beautiful circular staircase, a large living room with fireplace and large curved windows with direct exit to the large front terrace of 24 square meters with balustrade of seas, from where you can enjoy the fantastic sea views and sunsets. A renovated area with a modern and bright dining room with balcony, hall with lift, modern equipped kitchen, laundry room with direct access to the large back terrace and a modern bathroom. Another area with 2 single bedrooms with washbasin, 1 double bedroom, large bathroom very old but well preserved. From this floor you can access by stairs or lift to the back terrace with barbecue area, garden, as well as to the ground floor. On the second floor from where you can enjoy magnificent sea views, you will find the other 3 double bedrooms all with balcony and two of them with washbasin. The beautiful ground floor of 150 square meters preserved all its rustic style, rustic kitchen with wooden furniture, a living room or dining room, storage room, small cellar and pantry using the bottom of the stairs, room with original washbasin with bathroom and separate shower, an office or library, garage and with access to the large front terrace. Very high ceilings with beautiful stuccoes on the two upper floors, original tiles, large stained glass windows and curved Majorcan shutters and antique doors of old north wood. The bedrooms have large wardrobes, two of them with built-in wardrobes. Vaulted ceilings on the ground floor in rustic style with 60 cm wide stone walls and terracotta floors. It has many terraces and balconies, centralised air conditioning in new area, lift and staircase with access to the back terrace. Possibility of reforming only the interiors, the façade is protected from any change in order to conserve the architectural heritage of the area.