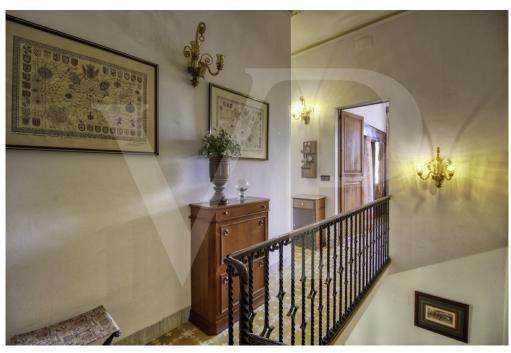

#### A first impression

Fantastic corner manor house in quiet area and easy parking, located in the first line in front of the platja d'en Repíc in Puerto de Sóller. The property has a plot of 400 square meters with historic manor house of almost 400 square meters with garden and private parking area. On the first floor with more than 129 square meters by the main direct access from the outside, we find a cozy entrance hall with arch that connects the distributor with the beautiful circular staircase, a large living room with fireplace and large curved windows with direct exit to the large front terrace of 24 square meters with balustrade of seas, from where you can enjoy the fantastic sea views and sunsets. A renovated area with a modern and bright dining room with balcony, hall with lift, modern equipped kitchen, laundry room with direct access to the large back terrace and a modern bathroom. Another area with 2 single bedrooms with washbasin, 1 double bedroom, large bathroom very old but well preserved. From this floor you can access by stairs or lift to the back terrace with barbecue area, garden, as well as to the ground floor. On the second floor from where you can enjoy magnificent sea views, you will find the other 3 double bedrooms all with balcony and two of them with washbasin. The beautiful ground floor of 150 square meters preserved all its rustic style, rustic kitchen with wooden furniture, a living room or dining room, storage room, small cellar and pantry using the bottom of the stairs, room with original washbasin with bathroom and separate shower, an office or library, garage and with access to the large front terrace. Very high ceilings with beautiful stuccoes on the two upper floors, original tiles, large stained glass windows and curved Majorcan shutters and antique doors of old north wood. The bedrooms have large wardrobes, two of them with built-in wardrobes. Vaulted ceilings on the ground floor in rustic style with 60 cm wide stone walls and terracotta floors. It has many terraces and balconies, centralised air conditioning in new area, lift and staircase with access to the back terrace. Possibility of reforming only the interiors, the façade is protected from any change in order to conserve the architectural heritage of the area.