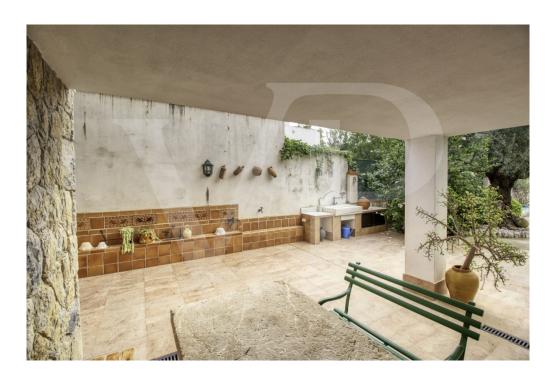

#### A first impression

Fantastic corner manor house in quiet area and easy parking, located in the first line in front of the platja d'en Repíc in Puerto de Sóller. The property has a plot of 400 square meters with historic manor house of almost 400 square meters with garden and private parking area. On the first floor with more than 129 square meters by the main direct access from the outside, we find a cozy entrance hall with arch that connects the distributor with the beautiful circular staircase, a large living room with fireplace and large curved windows with direct exit to the large front terrace of 24 square meters with balustrade of seas, from where you can enjoy the fantastic sea views and sunsets. A renovated area with a modern and bright dining room with balcony, hall with lift, modern equipped kitchen, laundry room with direct access to the large back terrace and a modern bathroom. Another area with 2 single bedrooms with washbasin, 1 double bedroom, large bathroom very old but well preserved. From this floor you can access by stairs or lift to the back terrace with barbecue area, garden, as well as to the ground floor. On the second floor from where you can enjoy magnificent sea views, you will find the other 3 double bedrooms all with balcony and two of them with washbasin. The beautiful ground floor of 150 square meters preserved all its rustic style, rustic kitchen with wooden furniture, a living room or dining room, storage room, small cellar and pantry using the bottom of the stairs, room with original washbasin with bathroom and separate shower, an office or library, garage and with access to the large front terrace. Very high ceilings with beautiful stuccoes on the two upper floors, original tiles, large stained glass windows and curved Majorcan shutters and antique doors of old north wood. The bedrooms have large wardrobes, two of them with built-in wardrobes. Vaulted ceilings on the ground floor in rustic style with 60 cm wide stone walls and terracotta floors. It has many terraces and balconies, centralised air conditioning in new area, lift and staircase with access to the back terrace. Possibility of reforming only the interiors, the façade is protected from any change in order to conserve the architectural heritage of the area.