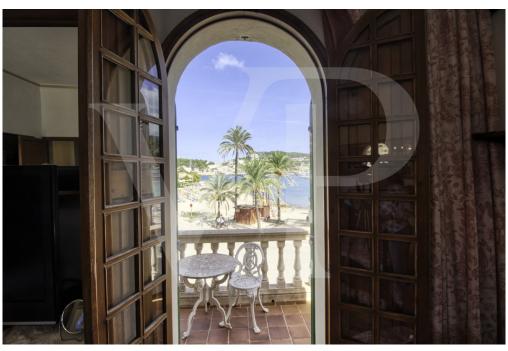

#### A first impression

Fantastic corner manor house in quiet area and easy parking, located in the first line in front of the platja d'en Repíc in Puerto de Sóller. The property has a plot of 400 square meters with historic manor house of almost 400 square meters with garden and private parking area. On the first floor with more than 129 square meters by the main direct access from the outside, we find a cozy entrance hall with arch that connects the distributor with the beautiful circular staircase, a large living room with fireplace and large curved windows with direct exit to the large front terrace of 24 square meters with balustrade of seas, from where you can enjoy the fantastic sea views and sunsets. A renovated area with a modern and bright dining room with balcony, hall with lift, modern equipped kitchen, laundry room with direct access to the large back terrace and a modern bathroom. Another area with 2 single bedrooms with washbasin, 1 double bedroom, large bathroom very old but well preserved. From this floor you can access by stairs or lift to the back terrace with barbecue area, garden, as well as to the ground floor. On the second floor from where you can enjoy magnificent sea views, you will find the other 3 double bedrooms all with balcony and two of them with washbasin. The beautiful ground floor of 150 square meters preserved all its rustic style, rustic kitchen with wooden furniture, a living room or dining room, storage room, small cellar and pantry using the bottom of the stairs, room with original washbasin with bathroom and separate shower, an office or library, garage and with access to the large front terrace. Very high ceilings with beautiful stuccoes on the two upper floors, original tiles, large stained glass windows and curved Majorcan shutters and antique doors of old north wood. The bedrooms have large wardrobes, two of them with built-in wardrobes. Vaulted ceilings on the ground floor in rustic style with 60 cm wide stone walls and terracotta floors. It has many terraces and balconies, centralised air conditioning in new area, lift and staircase with access to the back terrace. Possibility of reforming only the interiors, the façade is protected from any change in order to conserve the architectural heritage of the area.