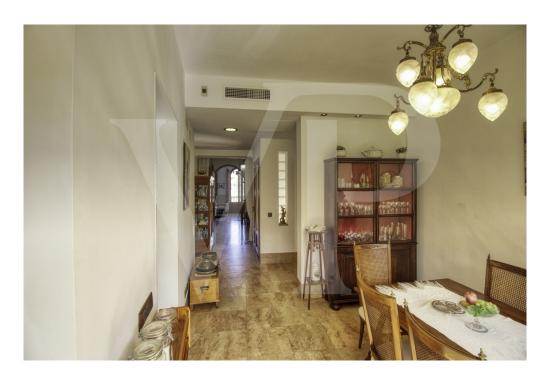

#### A first impression

Fantastic corner manor house in quiet area and easy parking, located in the first line in front of the platja d'en Repíc in Puerto de Sóller. The property has a plot of 400 square meters with historic manor house of almost 400 square meters with garden and private parking area. On the first floor with more than 129 square meters by the main direct access from the outside, we find a cozy entrance hall with arch that connects the distributor with the beautiful circular staircase, a large living room with fireplace and large curved windows with direct exit to the large front terrace of 24 square meters with balustrade of seas, from where you can enjoy the fantastic sea views and sunsets. A renovated area with a modern and bright dining room with balcony, hall with lift, modern equipped kitchen, laundry room with direct access to the large back terrace and a modern bathroom. Another area with 2 single bedrooms with washbasin, 1 double bedroom, large bathroom very old but well preserved. From this floor you can access by stairs or lift to the back terrace with barbecue area, garden, as well as to the ground floor. On the second floor from where you can enjoy magnificent sea views, you will find the other 3 double bedrooms all with balcony and two of them with washbasin. The beautiful ground floor of 150 square meters preserved all its rustic style, rustic kitchen with wooden furniture, a living room or dining room, storage room, small cellar and pantry using the bottom of the stairs, room with original washbasin with bathroom and separate shower, an office or library, garage and with access to the large front terrace. Very high ceilings with beautiful stuccoes on the two upper floors, original tiles, large stained glass windows and curved Majorcan shutters and antique doors of old north wood. The bedrooms have large wardrobes, two of them with built-in wardrobes. Vaulted ceilings on the ground floor in rustic style with 60 cm wide stone walls and terracotta floors. It has many terraces and balconies, centralised air conditioning in new area, lift and staircase with access to the back terrace. Possibility of reforming only the interiors, the façade is protected from any change in order to conserve the architectural heritage of the area.