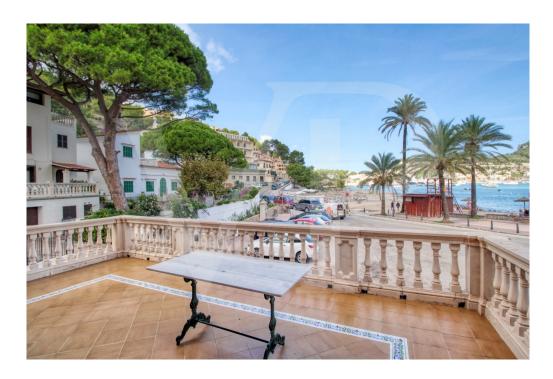

#### A first impression

Fantastic corner manor house in quiet area and easy parking, located in the first line in front of the platja d'en Repíc in Puerto de Sóller. The property has a plot of 400 square meters with historic manor house of almost 400 square meters with garden and private parking area. On the first floor with more than 129 square meters by the main direct access from the outside, we find a cozy entrance hall with arch that connects the distributor with the beautiful circular staircase, a large living room with fireplace and large curved windows with direct exit to the large front terrace of 24 square meters with balustrade of seas, from where you can enjoy the fantastic sea views and sunsets. A renovated area with a modern and bright dining room with balcony, hall with lift, modern equipped kitchen, laundry room with direct access to the large back terrace and a modern bathroom. Another area with 2 single bedrooms with washbasin, 1 double bedroom, large bathroom very old but well preserved. From this floor you can access by stairs or lift to the back terrace with barbecue area, garden, as well as to the ground floor. On the second floor from where you can enjoy magnificent sea views, you will find the other 3 double bedrooms all with balcony and two of them with washbasin. The beautiful ground floor of 150 square meters preserved all its rustic style, rustic kitchen with wooden furniture, a living room or dining room, storage room, small cellar and pantry using the bottom of the stairs, room with original washbasin with bathroom and separate shower, an office or library, garage and with access to the large front terrace. Very high ceilings with beautiful stuccoes on the two upper floors, original tiles, large stained glass windows and curved Majorcan shutters and antique doors of old north wood. The bedrooms have large wardrobes, two of them with built-in wardrobes. Vaulted ceilings on the ground floor in rustic style with 60 cm wide stone walls and terracotta floors. It has many terraces and balconies, centralised air conditioning in new area, lift and staircase with access to the back terrace. Possibility of reforming only the interiors, the façade is protected from any change in order to conserve the architectural heritage of the area.

#### All about the location

Located in one of the most quiet and residential area of the port of Sóller in front of the beach, public parking area just a few meters away, close to all services, the marina is 1'3 kilometres away. Port de Sóller - Sóller tram station 400 metres away. Station of the historic Soller - Palma Railway 4 kilometres away. One and a half hours by train from Puerto de Sóller to Palma de Mallorca. Soller Botanical Garden 3.5 kilometres away.