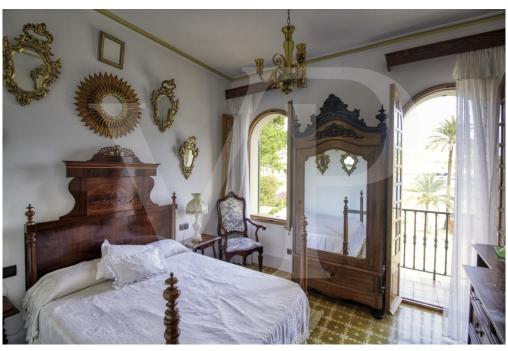

#### A first impression

Fantastic corner manor house in quiet area and easy parking, located in the first line in front of the platja d'en Repíc in Puerto de Sóller. The property has a plot of 400 square meters with historic manor house of almost 400 square meters with garden and private parking area. On the first floor with more than 129 square meters by the main direct access from the outside, we find a cozy entrance hall with arch that connects the distributor with the beautiful circular staircase, a large living room with fireplace and large curved windows with direct exit to the large front terrace of 24 square meters with balustrade of seas, from where you can enjoy the fantastic sea views and sunsets. A renovated area with a modern and bright dining room with balcony, hall with lift, modern equipped kitchen, laundry room with direct access to the large back terrace and a modern bathroom. Another area with 2 single bedrooms with washbasin, 1 double bedroom, large bathroom very old but well preserved. From this floor you can access by stairs or lift to the back terrace with barbecue area, garden, as well as to the ground floor. On the second floor from where you can enjoy magnificent sea views, you will find the other 3 double bedrooms all with balcony and two of them with washbasin. The beautiful ground floor of 150 square meters preserved all its rustic style, rustic kitchen with wooden furniture, a living room or dining room, storage room, small cellar and pantry using the bottom of the stairs, room with original washbasin with bathroom and separate shower, an office or library, garage and with access to the large front terrace. Very high ceilings with beautiful stuccoes on the two upper floors, original tiles, large stained glass windows and curved Majorcan shutters and antique doors of old north wood. The bedrooms have large wardrobes, two of them with built-in wardrobes. Vaulted ceilings on the ground floor in rustic style with 60 cm wide stone walls and terracotta floors. It has many terraces and balconies, centralised air conditioning in new area, lift and staircase with access to the back terrace. Possibility of reforming only the interiors, the façade is protected from any change in order to conserve the architectural heritage of the area.