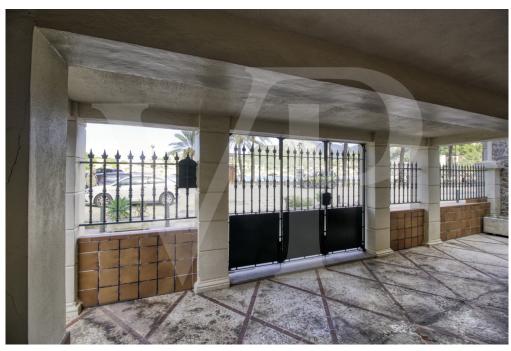

#### A first impression

Fantastic corner manor house in quiet area and easy parking, located in the first line in front of the platja d'en Repíc in Puerto de Sóller. The property has a plot of 400 square meters with historic manor house of almost 400 square meters with garden and private parking area. On the first floor with more than 129 square meters by the main direct access from the outside, we find a cozy entrance hall with arch that connects the distributor with the beautiful circular staircase, a large living room with fireplace and large curved windows with direct exit to the large front terrace of 24 square meters with balustrade of seas, from where you can enjoy the fantastic sea views and sunsets. A renovated area with a modern and bright dining room with balcony, hall with lift, modern equipped kitchen, laundry room with direct access to the large back terrace and a modern bathroom. Another area with 2 single bedrooms with washbasin, 1 double bedroom, large bathroom very old but well preserved. From this floor you can access by stairs or lift to the back terrace with barbecue area, garden, as well as to the ground floor. On the second floor from where you can enjoy magnificent sea views, you will find the other 3 double bedrooms all with balcony and two of them with washbasin. The beautiful ground floor of 150 square meters preserved all its rustic style, rustic kitchen with wooden furniture, a living room or dining room, storage room, small cellar and pantry using the bottom of the stairs, room with original washbasin with bathroom and separate shower, an office or library, garage and with access to the large front terrace. Very high ceilings with beautiful stuccoes on the two upper floors, original tiles, large stained glass windows and curved Majorcan shutters and antique doors of old north wood. The bedrooms have large wardrobes, two of them with built-in wardrobes. Vaulted ceilings on the ground floor in rustic style with 60 cm wide stone walls and terracotta floors. It has many terraces and balconies, centralised air conditioning in new area, lift and staircase with access to the back terrace. Possibility of reforming only the interiors, the façade is protected from any change in order to conserve the architectural heritage of the area.