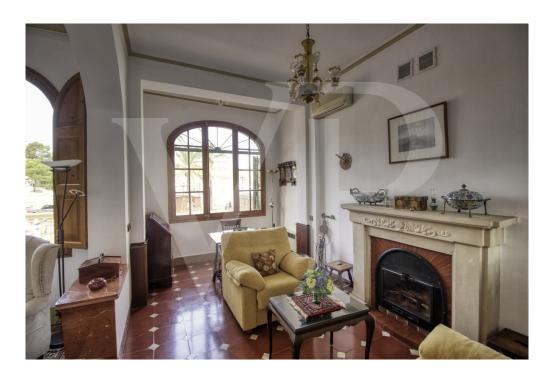

#### A first impression

Fantastic corner manor house in quiet area and easy parking, located in the first line in front of the platja d'en Repíc in Puerto de Sóller. The property has a plot of 400 square meters with historic manor house of almost 400 square meters with garden and private parking area. On the first floor with more than 129 square meters by the main direct access from the outside, we find a cozy entrance hall with arch that connects the distributor with the beautiful circular staircase, a large living room with fireplace and large curved windows with direct exit to the large front terrace of 24 square meters with balustrade of seas, from where you can enjoy the fantastic sea views and sunsets. A renovated area with a modern and bright dining room with balcony, hall with lift, modern equipped kitchen, laundry room with direct access to the large back terrace and a modern bathroom. Another area with 2 single bedrooms with washbasin, 1 double bedroom, large bathroom very old but well preserved. From this floor you can access by stairs or lift to the back terrace with barbecue area, garden, as well as to the ground floor. On the second floor from where you can enjoy magnificent sea views, you will find the other 3 double bedrooms all with balcony and two of them with washbasin. The beautiful ground floor of 150 square meters preserved all its rustic style, rustic kitchen with wooden furniture, a living room or dining room, storage room, small cellar and pantry using the bottom of the stairs, room with original washbasin with bathroom and separate shower, an office or library, garage and with access to the large front terrace. Very high ceilings with beautiful stuccoes on the two upper floors, original tiles, large stained glass windows and curved Majorcan shutters and antique doors of old north wood. The bedrooms have large wardrobes, two of them with built-in wardrobes. Vaulted ceilings on the ground floor in rustic style with 60 cm wide stone walls and terracotta floors. It has many terraces and balconies, centralised air conditioning in new area, lift and staircase with access to the back terrace. Possibility of reforming only the interiors, the façade is protected from any change in order to conserve the architectural heritage of the area.