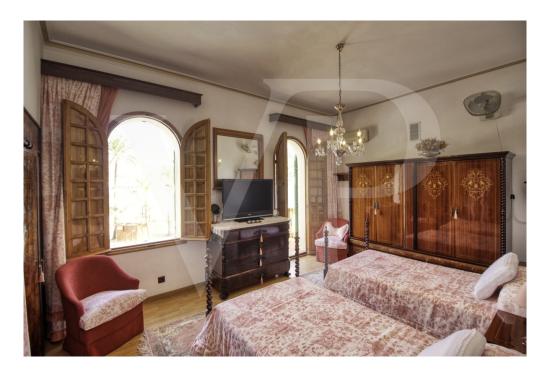

#### A first impression

Fantastic corner manor house in quiet area and easy parking, located in the first line in front of the platja d'en Repíc in Puerto de Sóller. The property has a plot of 400 square meters with historic manor house of almost 400 square meters with garden and private parking area. On the first floor with more than 129 square meters by the main direct access from the outside, we find a cozy entrance hall with arch that connects the distributor with the beautiful circular staircase, a large living room with fireplace and large curved windows with direct exit to the large front terrace of 24 square meters with balustrade of seas, from where you can enjoy the fantastic sea views and sunsets. A renovated area with a modern and bright dining room with balcony, hall with lift, modern equipped kitchen, laundry room with direct access to the large back terrace and a modern bathroom. Another area with 2 single bedrooms with washbasin, 1 double bedroom, large bathroom very old but well preserved. From this floor you can access by stairs or lift to the back terrace with barbecue area, garden, as well as to the ground floor. On the second floor from where you can enjoy magnificent sea views, you will find the other 3 double bedrooms all with balcony and two of them with washbasin. The beautiful ground floor of 150 square meters preserved all its rustic style, rustic kitchen with wooden furniture, a living room or dining room, storage room, small cellar and pantry using the bottom of the stairs, room with original washbasin with bathroom and separate shower, an office or library, garage and with access to the large front terrace. Very high ceilings with beautiful stuccoes on the two upper floors, original tiles, large stained glass windows and curved Majorcan shutters and antique doors of old north wood. The bedrooms have large wardrobes, two of them with built-in wardrobes. Vaulted ceilings on the ground floor in rustic style with 60 cm wide stone walls and terracotta floors. It has many terraces and balconies, centralised air conditioning in new area, lift and staircase with access to the back terrace. Possibility of reforming only the interiors, the façade is protected from any change in order to conserve the architectural heritage of the area.