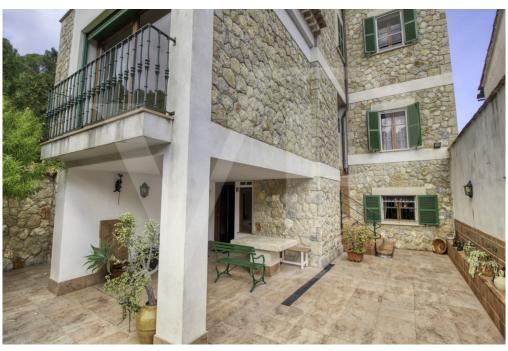

#### A first impression

Fantastic corner manor house in quiet area and easy parking, located in the first line in front of the platja d'en Repíc in Puerto de Sóller. The property has a plot of 400 square meters with historic manor house of almost 400 square meters with garden and private parking area. On the first floor with more than 129 square meters by the main direct access from the outside, we find a cozy entrance hall with arch that connects the distributor with the beautiful circular staircase, a large living room with fireplace and large curved windows with direct exit to the large front terrace of 24 square meters with balustrade of seas, from where you can enjoy the fantastic sea views and sunsets. A renovated area with a modern and bright dining room with balcony, hall with lift, modern equipped kitchen, laundry room with direct access to the large back terrace and a modern bathroom. Another area with 2 single bedrooms with washbasin, 1 double bedroom, large bathroom very old but well preserved. From this floor you can access by stairs or lift to the back terrace with barbecue area, garden, as well as to the ground floor. On the second floor from where you can enjoy magnificent sea views, you will find the other 3 double bedrooms all with balcony and two of them with washbasin. The beautiful ground floor of 150 square meters preserved all its rustic style, rustic kitchen with wooden furniture, a living room or dining room, storage room, small cellar and pantry using the bottom of the stairs, room with original washbasin with bathroom and separate shower, an office or library, garage and with access to the large front terrace. Very high ceilings with beautiful stuccoes on the two upper floors, original tiles, large stained glass windows and curved Majorcan shutters and antique doors of old north wood. The bedrooms have large wardrobes, two of them with built-in wardrobes. Vaulted ceilings on the ground floor in rustic style with 60 cm wide stone walls and terracotta floors. It has many terraces and balconies, centralised air conditioning in new area, lift and staircase with access to the back terrace. Possibility of reforming only the interiors, the façade is protected from any change in order to conserve the architectural heritage of the area.