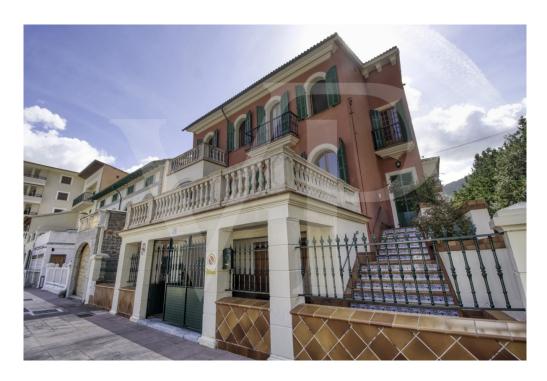

# Fantastic 1925's manor villa for sale on the beachfront in Puerto de Sóller

Property ID: ES213177

PURCHASE PRICE: 3.500.000 EUR • LIVING SPACE: ca. 355 m<sup>2</sup> • ROOMS: 9 • LAND AREA: 400 m<sup>2</sup>

#### A first impression

Fantastic corner manor house in quiet area and easy parking, located in the first line in front of the platja d'en Repíc in Puerto de Sóller. The property has a plot of 400 square meters with historic manor house of almost 400 square meters with garden and private parking area. On the first floor with more than 129 square meters by the main direct access from the outside, we find a cozy entrance hall with arch that connects the distributor with the beautiful circular staircase, a large living room with fireplace and large curved windows with direct exit to the large front terrace of 24 square meters with balustrade of seas, from where you can enjoy the fantastic sea views and sunsets. A renovated area with a modern and bright dining room with balcony, hall with lift, modern equipped kitchen, laundry room with direct access to the large back terrace and a modern bathroom. Another area with 2 single bedrooms with washbasin, 1 double bedroom, large bathroom very old but well preserved. From this floor you can access by stairs or lift to the back terrace with barbecue area, garden, as well as to the ground floor. On the second floor from where you can enjoy magnificent sea views, you will find the other 3 double bedrooms all with balcony and two of them with washbasin. The beautiful ground floor of 150 square meters preserved all its rustic style, rustic kitchen with wooden furniture, a living room or dining room, storage room, small cellar and pantry using the bottom of the stairs, room with original washbasin with bathroom and separate shower, an office or library, garage and with access to the large front terrace. Very high ceilings with beautiful stuccoes on the two upper floors, original tiles, large stained glass windows and curved Majorcan shutters and antique doors of old north wood. The bedrooms have large wardrobes, two of them with built-in wardrobes. Vaulted ceilings on the ground floor in rustic style with 60 cm wide stone walls and terracotta floors. It has many terraces and balconies, centralised air conditioning in new area, lift and staircase with access to the back terrace. Possibility of reforming only the interiors, the façade is protected from any change in order to conserve the architectural heritage of the area.