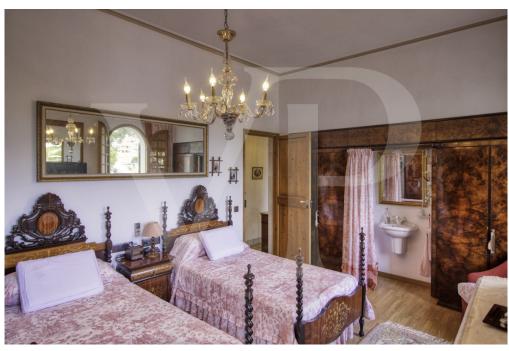

#### A first impression

Fantastic corner manor house in quiet area and easy parking, located in the first line in front of the platja d'en Repíc in Puerto de Sóller. The property has a plot of 400 square meters with historic manor house of almost 400 square meters with garden and private parking area. On the first floor with more than 129 square meters by the main direct access from the outside, we find a cozy entrance hall with arch that connects the distributor with the beautiful circular staircase, a large living room with fireplace and large curved windows with direct exit to the large front terrace of 24 square meters with balustrade of seas, from where you can enjoy the fantastic sea views and sunsets. A renovated area with a modern and bright dining room with balcony, hall with lift, modern equipped kitchen, laundry room with direct access to the large back terrace and a modern bathroom. Another area with 2 single bedrooms with washbasin, 1 double bedroom, large bathroom very old but well preserved. From this floor you can access by stairs or lift to the back terrace with barbecue area, garden, as well as to the ground floor. On the second floor from where you can enjoy magnificent sea views, you will find the other 3 double bedrooms all with balcony and two of them with washbasin. The beautiful ground floor of 150 square meters preserved all its rustic style, rustic kitchen with wooden furniture, a living room or dining room, storage room, small cellar and pantry using the bottom of the stairs, room with original washbasin with bathroom and separate shower, an office or library, garage and with access to the large front terrace. Very high ceilings with beautiful stuccoes on the two upper floors, original tiles, large stained glass windows and curved Majorcan shutters and antique doors of old north wood. The bedrooms have large wardrobes, two of them with built-in wardrobes. Vaulted ceilings on the ground floor in rustic style with 60 cm wide stone walls and terracotta floors. It has many terraces and balconies, centralised air conditioning in new area, lift and staircase with access to the back terrace. Possibility of reforming only the interiors, the façade is protected from any change in order to conserve the architectural heritage of the area.