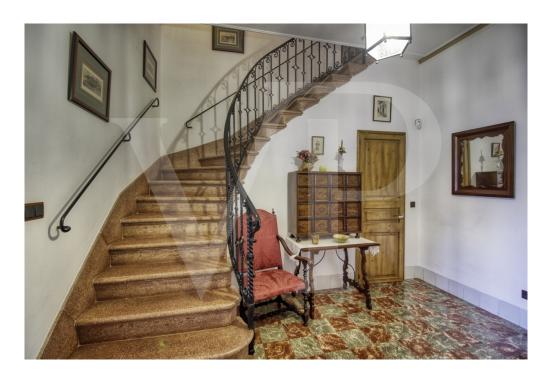

#### A first impression

Fantastic corner manor house in quiet area and easy parking, located in the first line in front of the platja d'en Repíc in Puerto de Sóller. The property has a plot of 400 square meters with historic manor house of almost 400 square meters with garden and private parking area. On the first floor with more than 129 square meters by the main direct access from the outside, we find a cozy entrance hall with arch that connects the distributor with the beautiful circular staircase, a large living room with fireplace and large curved windows with direct exit to the large front terrace of 24 square meters with balustrade of seas, from where you can enjoy the fantastic sea views and sunsets. A renovated area with a modern and bright dining room with balcony, hall with lift, modern equipped kitchen, laundry room with direct access to the large back terrace and a modern bathroom. Another area with 2 single bedrooms with washbasin, 1 double bedroom, large bathroom very old but well preserved. From this floor you can access by stairs or lift to the back terrace with barbecue area, garden, as well as to the ground floor. On the second floor from where you can enjoy magnificent sea views, you will find the other 3 double bedrooms all with balcony and two of them with washbasin. The beautiful ground floor of 150 square meters preserved all its rustic style, rustic kitchen with wooden furniture, a living room or dining room, storage room, small cellar and pantry using the bottom of the stairs, room with original washbasin with bathroom and separate shower, an office or library, garage and with access to the large front terrace. Very high ceilings with beautiful stuccoes on the two upper floors, original tiles, large stained glass windows and curved Majorcan shutters and antique doors of old north wood. The bedrooms have large wardrobes, two of them with built-in wardrobes. Vaulted ceilings on the ground floor in rustic style with 60 cm wide stone walls and terracotta floors. It has many terraces and balconies, centralised air conditioning in new area, lift and staircase with access to the back terrace. Possibility of reforming only the interiors, the façade is protected from any change in order to conserve the architectural heritage of the area.