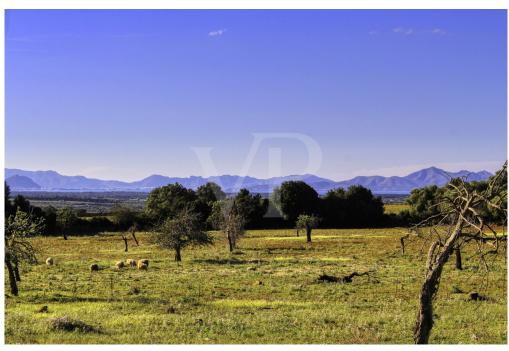

#### A first impression

For sale beautiful rustic finca of 4,3 hectares very well situated with impressive views to the Bay of Alcudia and the Serra de Tramuntana in Manacor bordering the municipalities of Petra and San Lorenzo. In a very quiet environment in the middle of the Sierra de Llevant, one of the highest areas between these municipalities and with good access. With the possibility of building a house of 250 square metres with swimming pool and drilling water well. The house is located right in the centre of the property, facing northwest and offers views over a large part of the northeast of the island, as well as being able to enjoy the views of the Sierra de Llevant and the surrounding hills and mountains. Fantastic area not only as a second home, but also ideal to live all year round and where you can be surrounded by nature. Formerly this area was only used for agriculture and livestock farming, which is why it still conserves its charm. Nowadays, this area is in great demand for large villa projects as well as vineyard plantations due to its characteristics. From where it is a pleasure to contemplate the fantastic sunsets over the Serra de Tamuntana and the Bay of Alcudia. Ask for a visit to get to know this estate and appreciate its value.