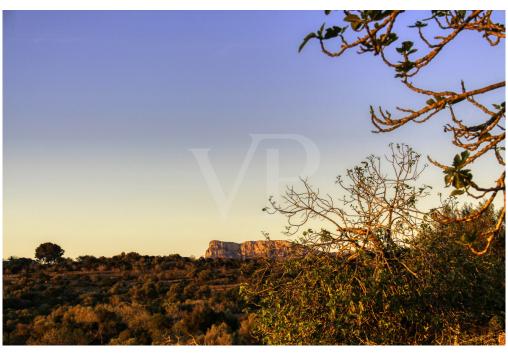

#### A first impression

For sale beautiful rustic finca of 4,3 hectares very well situated with impressive views to the Bay of Alcudia and the Serra de Tramuntana in Manacor bordering the municipalities of Petra and San Lorenzo. In a very quiet environment in the middle of the Sierra de Llevant, one of the highest areas between these municipalities and with good access. With the possibility of building a house of 250 square metres with swimming pool and drilling water well. The house is located right in the centre of the property, facing northwest and offers views over a large part of the northeast of the island, as well as being able to enjoy the views of the Sierra de Llevant and the surrounding hills and mountains. Fantastic area not only as a second home, but also ideal to live all year round and where you can be surrounded by nature. Formerly this area was only used for agriculture and livestock farming, which is why it still conserves its charm. Nowadays, this area is in great demand for large villa projects as well as vineyard plantations due to its characteristics. From where it is a pleasure to contemplate the fantastic sunsets over the Serra de Tamuntana and the Bay of Alcudia. Ask for a visit to get to know this estate and appreciate its value.