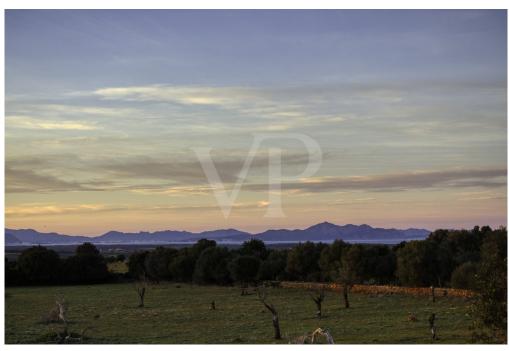

#### A first impression

For sale beautiful rustic finca of 4,3 hectares very well situated with impressive views to the Bay of Alcudia and the Serra de Tramuntana in Manacor bordering the municipalities of Petra and San Lorenzo. In a very quiet environment in the middle of the Sierra de Llevant, one of the highest areas between these municipalities and with good access. With the possibility of building a house of 250 square metres with swimming pool and drilling water well. The house is located right in the centre of the property, facing northwest and offers views over a large part of the northeast of the island, as well as being able to enjoy the views of the Sierra de Llevant and the surrounding hills and mountains. Fantastic area not only as a second home, but also ideal to live all year round and where you can be surrounded by nature. Formerly this area was only used for agriculture and livestock farming, which is why it still conserves its charm. Nowadays, this area is in great demand for large villa projects as well as vineyard plantations due to its characteristics. From where it is a pleasure to contemplate the fantastic sunsets over the Serra de Tamuntana and the Bay of Alcudia. Ask for a visit to get to know this estate and appreciate its value.