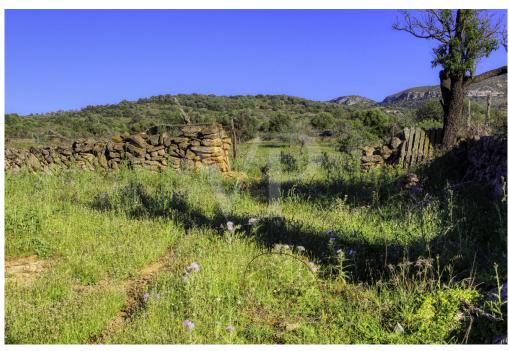

#### A first impression

For sale beautiful rustic finca of 4,3 hectares very well situated with impressive views to the Bay of Alcudia and the Serra de Tramuntana in Manacor bordering the municipalities of Petra and San Lorenzo. In a very quiet environment in the middle of the Sierra de Llevant, one of the highest areas between these municipalities and with good access. With the possibility of building a house of 250 square metres with swimming pool and drilling water well. The house is located right in the centre of the property, facing northwest and offers views over a large part of the northeast of the island, as well as being able to enjoy the views of the Sierra de Llevant and the surrounding hills and mountains. Fantastic area not only as a second home, but also ideal to live all year round and where you can be surrounded by nature. Formerly this area was only used for agriculture and livestock farming, which is why it still conserves its charm. Nowadays, this area is in great demand for large villa projects as well as vineyard plantations due to its characteristics. From where it is a pleasure to contemplate the fantastic sunsets over the Serra de Tamuntana and the Bay of Alcudia. Ask for a visit to get to know this estate and appreciate its value.