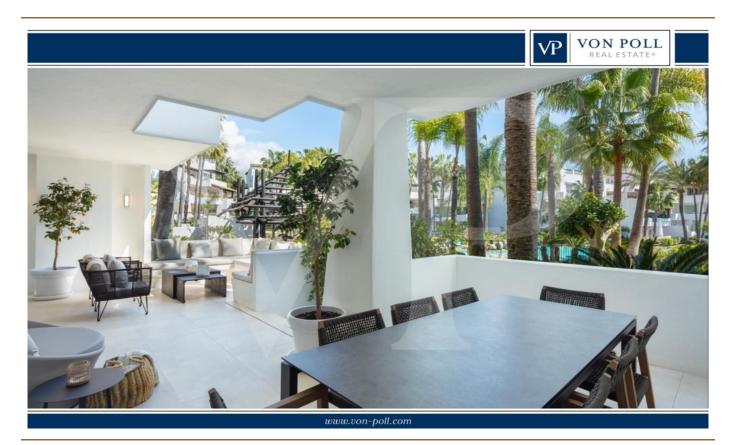

### A first impression

This is an exceptional flat exquisitely designed with bespoke interiors combined with the highest standards of quality. One of the main features of this property is the wonderful terrace overlooking the magical Japanese garden and its location just steps away from the beaches of Marbella. It has an open plan layout with 3 bedrooms, a modern custom designed kitchen with oak cabinets and integrated Gaggenau appliances. Each bedroom has its own en suite bathroom. This property is part of the Puente Romano complex which offers a wide range of services and amenities to make the property an exclusive luxury flat. You can indulge in fine dining in any of the 15 refined restaurants, enjoy a cocktail in the open leisure lounge with bar, relax in the exceptional spa facilities, enjoy the outdoor venues, the botanical gardens, or play on the world-famous tennis court, and the hotel offers a 24/7 reception and concierge service programme. The location of this flat is exceptional in the heart of the Costa del Sol, just 5 minutes from the centre of Marbella and 40 minutes from Malaga airport.