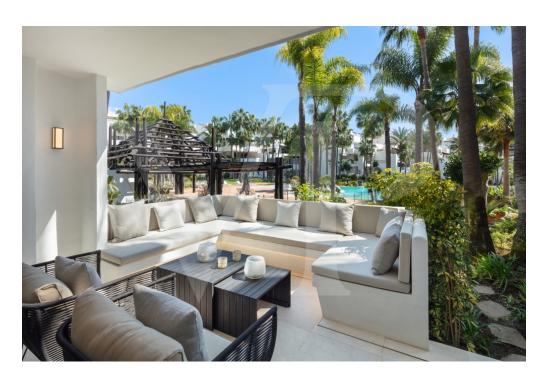

### A first impression

This is an exceptional flat exquisitely designed with bespoke interiors combined with the highest standards of quality. One of the main features of this property is the wonderful terrace overlooking the magical Japanese garden and its location just steps away from the beaches of Marbella. It has an open plan layout with 3 bedrooms, a modern custom designed kitchen with oak cabinets and integrated Gaggenau appliances. Each bedroom has its own en suite bathroom. This property is part of the Puente Romano complex which offers a wide range of services and amenities to make the property an exclusive luxury flat. You can indulge in fine dining in any of the 15 refined restaurants, enjoy a cocktail in the open leisure lounge with bar, relax in the exceptional spa facilities, enjoy the outdoor venues, the botanical gardens, or play on the world-famous tennis court, and the hotel offers a 24/7 reception and concierge service programme. The location of this flat is exceptional in the heart of the Costa del Sol, just 5 minutes from the centre of Marbella and 40 minutes from Malaga airport.