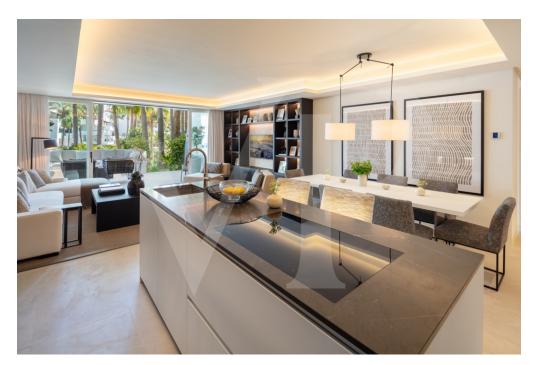

### A first impression

This is an exceptional flat exquisitely designed with bespoke interiors combined with the highest standards of quality. One of the main features of this property is the wonderful terrace overlooking the magical Japanese garden and its location just steps away from the beaches of Marbella. It has an open plan layout with 3 bedrooms, a modern custom designed kitchen with oak cabinets and integrated Gaggenau appliances. Each bedroom has its own en suite bathroom. This property is part of the Puente Romano complex which offers a wide range of services and amenities to make the property an exclusive luxury flat. You can indulge in fine dining in any of the 15 refined restaurants, enjoy a cocktail in the open leisure lounge with bar, relax in the exceptional spa facilities, enjoy the outdoor venues, the botanical gardens, or play on the world-famous tennis court, and the hotel offers a 24/7 reception and concierge service programme. The location of this flat is exceptional in the heart of the Costa del Sol, just 5 minutes from the centre of Marbella and 40 minutes from Malaga airport.