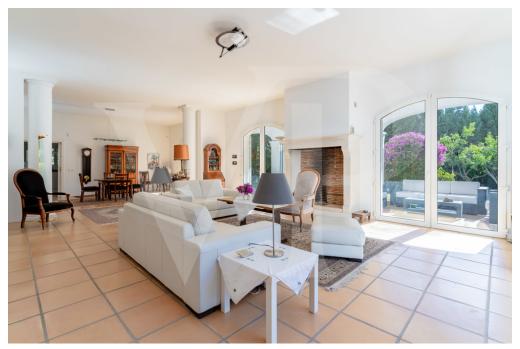

#### A first impression

This magnificent house, designed by a German architect, has a plot of almost 2.500 m2 and is located in the exclusive and private urbanisation of Guadalmina Baja very close to the sea. Entering this beautiful and elegant family home through a beautiful Andalusian courtyard with fountain, one immediately appreciates the comfortable layout and the unique character of this home. The entrance hall gives a feeling of spaciousness due to the gallery architecture. Due to its design and high ceilings, several cosy atmospheres have been created between the entrance hall, the living room with fireplace, the dining area and the kitchen area and its adjoining terraces. Large windows give access to the outside to a terrace, which is differentiated into various ambiences and beautifully decorated. This terrace, with a great orientation, is very pleasant to enjoy the views to the garden and the swimming pool. This house has 3 generous bedrooms with en-suite bathrooms, one located on the ground floor with direct access to the garden, and the master bedroom plus another bedroom are located on the upper floor. Both have direct access to a fantastic terrace of very good dimensions. The master bedroom also has many wardrobes and a particularly spacious bathroom. In addition to the kitchen there is a large pantry, a separate utility room, a large closed garage, a guest toilet and plenty of storage space in general. All the rooms have windows and views to the exterior, which gives a great luminosity to the whole property. It is worth mentioning that from the first floor there is a staircase leading to a terrace-viewpoint from which there are wonderful 360 degree views. The plot stands out for its well-kept garden with mature vegetation offering absolute privacy and shaded areas. It is possible to increase the buildability of the property. It is a very unique property, very warm and well cared for. It is located very close to the beach so it is easy to walk and perfect to enjoy with family and friends.