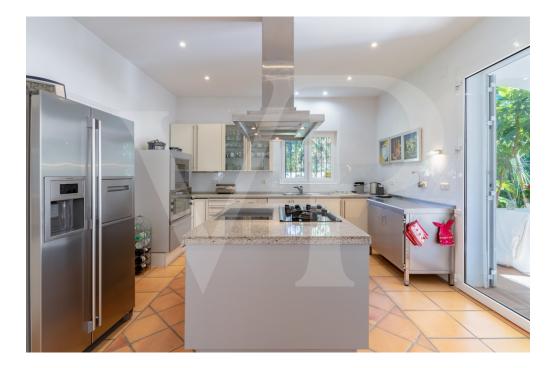

#### A first impression

This magnificent house, designed by a German architect, has a plot of almost 2.500 m2 and is located in the exclusive and private urbanisation of Guadalmina Baja very close to the sea. Entering this beautiful and elegant family home through a beautiful Andalusian courtyard with fountain, one immediately appreciates the comfortable layout and the unique character of this home. The entrance hall gives a feeling of spaciousness due to the gallery architecture. Due to its design and high ceilings, several cosy atmospheres have been created between the entrance hall, the living room with fireplace, the dining area and the kitchen area and its adjoining terraces. Large windows give access to the outside to a terrace, which is differentiated into various ambiences and beautifully decorated. This terrace, with a great orientation, is very pleasant to enjoy the views to the garden and the swimming pool. This house has 3 generous bedrooms with en-suite bathrooms, one located on the ground floor with direct access to the garden, and the master bedroom plus another bedroom are located on the upper floor. Both have direct access to a fantastic terrace of very good dimensions. The master bedroom also has many wardrobes and a particularly spacious bathroom. In addition to the kitchen there is a large pantry, a separate utility room, a large closed garage, a guest toilet and plenty of storage space in general. All the rooms have windows and views to the exterior, which gives a great luminosity to the whole property. It is worth mentioning that from the first floor there is a staircase leading to a terrace-viewpoint from which there are wonderful 360 degree views. The plot stands out for its well-kept garden with mature vegetation offering absolute privacy and shaded areas. It is possible to increase the buildability of the property. It is a very unique property, very warm and well cared for. It is located very close to the beach so it is easy to walk and perfect to enjoy with family and friends.