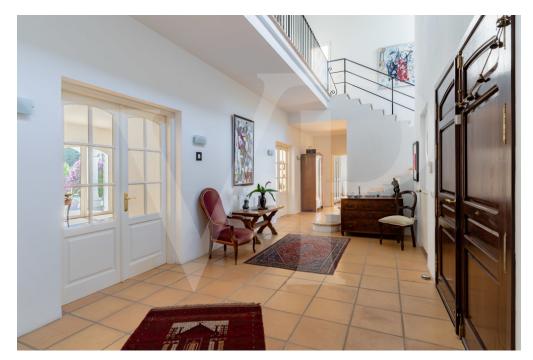

#### A first impression

This magnificent house, designed by a German architect, has a plot of almost 2.500 m2 and is located in the exclusive and private urbanisation of Guadalmina Baja very close to the sea. Entering this beautiful and elegant family home through a beautiful Andalusian courtyard with fountain, one immediately appreciates the comfortable layout and the unique character of this home. The entrance hall gives a feeling of spaciousness due to the gallery architecture. Due to its design and high ceilings, several cosy atmospheres have been created between the entrance hall, the living room with fireplace, the dining area and the kitchen area and its adjoining terraces. Large windows give access to the outside to a terrace, which is differentiated into various ambiences and beautifully decorated. This terrace, with a great orientation, is very pleasant to enjoy the views to the garden and the swimming pool. This house has 3 generous bedrooms with en-suite bathrooms, one located on the ground floor with direct access to the garden, and the master bedroom plus another bedroom are located on the upper floor. Both have direct access to a fantastic terrace of very good dimensions. The master bedroom also has many wardrobes and a particularly spacious bathroom. In addition to the kitchen there is a large pantry, a separate utility room, a large closed garage, a guest toilet and plenty of storage space in general. All the rooms have windows and views to the exterior, which gives a great luminosity to the whole property. It is worth mentioning that from the first floor there is a staircase leading to a terrace-viewpoint from which there are wonderful 360 degree views. The plot stands out for its well-kept garden with mature vegetation offering absolute privacy and shaded areas. It is possible to increase the buildability of the property. It is a very unique property, very warm and well cared for. It is located very close to the beach so it is easy to walk and perfect to enjoy with family and friends.