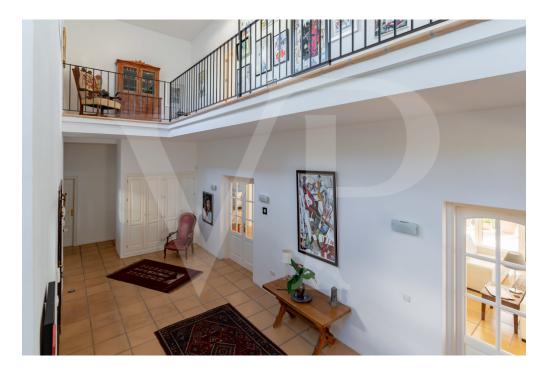

#### A first impression

This magnificent house, designed by a German architect, has a plot of almost 2.500 m2 and is located in the exclusive and private urbanisation of Guadalmina Baja very close to the sea. Entering this beautiful and elegant family home through a beautiful Andalusian courtyard with fountain, one immediately appreciates the comfortable layout and the unique character of this home. The entrance hall gives a feeling of spaciousness due to the gallery architecture. Due to its design and high ceilings, several cosy atmospheres have been created between the entrance hall, the living room with fireplace, the dining area and the kitchen area and its adjoining terraces. Large windows give access to the outside to a terrace, which is differentiated into various ambiences and beautifully decorated. This terrace, with a great orientation, is very pleasant to enjoy the views to the garden and the swimming pool. This house has 3 generous bedrooms with en-suite bathrooms, one located on the ground floor with direct access to the garden, and the master bedroom plus another bedroom are located on the upper floor. Both have direct access to a fantastic terrace of very good dimensions. The master bedroom also has many wardrobes and a particularly spacious bathroom. In addition to the kitchen there is a large pantry, a separate utility room, a large closed garage, a guest toilet and plenty of storage space in general. All the rooms have windows and views to the exterior, which gives a great luminosity to the whole property. It is worth mentioning that from the first floor there is a staircase leading to a terrace-viewpoint from which there are wonderful 360 degree views. The plot stands out for its well-kept garden with mature vegetation offering absolute privacy and shaded areas. It is possible to increase the buildability of the property. It is a very unique property, very warm and well cared for. It is located very close to the beach so it is easy to walk and perfect to enjoy with family and friends.