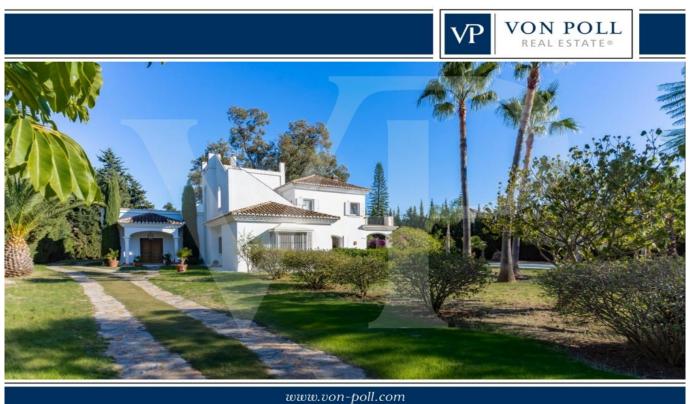

#### A first impression

This magnificent house, designed by a German architect, has a plot of almost 2.500 m2 and is located in the exclusive and private urbanisation of Guadalmina Baja very close to the sea. Entering this beautiful and elegant family home through a beautiful Andalusian courtyard with fountain, one immediately appreciates the comfortable layout and the unique character of this home. The entrance hall gives a feeling of spaciousness due to the gallery architecture. Due to its design and high ceilings, several cosy atmospheres have been created between the entrance hall, the living room with fireplace, the dining area and the kitchen area and its adjoining terraces. Large windows give access to the outside to a terrace, which is differentiated into various ambiences and beautifully decorated. This terrace, with a great orientation, is very pleasant to enjoy the views to the garden and the swimming pool. This house has 3 generous bedrooms with en-suite bathrooms, one located on the ground floor with direct access to the garden, and the master bedroom plus another bedroom are located on the upper floor. Both have direct access to a fantastic terrace of very good dimensions. The master bedroom also has many wardrobes and a particularly spacious bathroom. In addition to the kitchen there is a large pantry, a separate utility room, a large closed garage, a guest toilet and plenty of storage space in general. All the rooms have windows and views to the exterior, which gives a great luminosity to the whole property. It is worth mentioning that from the first floor there is a staircase leading to a terrace-viewpoint from which there are wonderful 360 degree views. The plot stands out for its well-kept garden with mature vegetation offering absolute privacy and shaded areas. It is possible to increase the buildability of the property. It is a very unique property, very warm and well cared for. It is located very close to the beach so it is easy to walk and perfect to enjoy with family and friends.