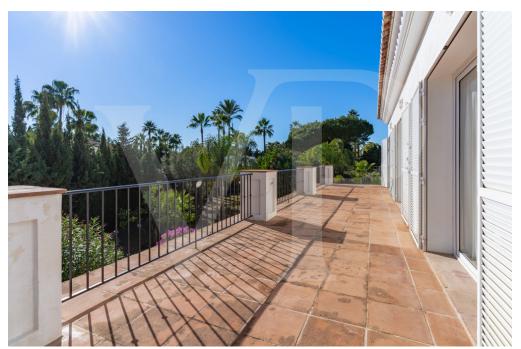

#### A first impression

This magnificent house, designed by a German architect, has a plot of almost 2.500 m2 and is located in the exclusive and private urbanisation of Guadalmina Baja very close to the sea. Entering this beautiful and elegant family home through a beautiful Andalusian courtyard with fountain, one immediately appreciates the comfortable layout and the unique character of this home. The entrance hall gives a feeling of spaciousness due to the gallery architecture. Due to its design and high ceilings, several cosy atmospheres have been created between the entrance hall, the living room with fireplace, the dining area and the kitchen area and its adjoining terraces. Large windows give access to the outside to a terrace, which is differentiated into various ambiences and beautifully decorated. This terrace, with a great orientation, is very pleasant to enjoy the views to the garden and the swimming pool. This house has 3 generous bedrooms with en-suite bathrooms, one located on the ground floor with direct access to the garden, and the master bedroom plus another bedroom are located on the upper floor. Both have direct access to a fantastic terrace of very good dimensions. The master bedroom also has many wardrobes and a particularly spacious bathroom. In addition to the kitchen there is a large pantry, a separate utility room, a large closed garage, a guest toilet and plenty of storage space in general. All the rooms have windows and views to the exterior, which gives a great luminosity to the whole property. It is worth mentioning that from the first floor there is a staircase leading to a terrace-viewpoint from which there are wonderful 360 degree views. The plot stands out for its well-kept garden with mature vegetation offering absolute privacy and shaded areas. It is possible to increase the buildability of the property. It is a very unique property, very warm and well cared for. It is located very close to the beach so it is easy to walk and perfect to enjoy with family and friends.