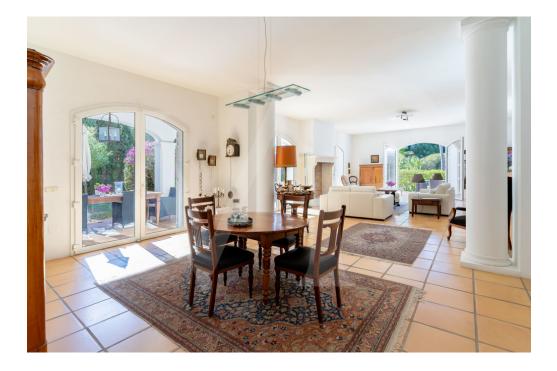

#### A first impression

This magnificent house, designed by a German architect, has a plot of almost 2.500 m2 and is located in the exclusive and private urbanisation of Guadalmina Baja very close to the sea. Entering this beautiful and elegant family home through a beautiful Andalusian courtyard with fountain, one immediately appreciates the comfortable layout and the unique character of this home. The entrance hall gives a feeling of spaciousness due to the gallery architecture. Due to its design and high ceilings, several cosy atmospheres have been created between the entrance hall, the living room with fireplace, the dining area and the kitchen area and its adjoining terraces. Large windows give access to the outside to a terrace, which is differentiated into various ambiences and beautifully decorated. This terrace, with a great orientation, is very pleasant to enjoy the views to the garden and the swimming pool. This house has 3 generous bedrooms with en-suite bathrooms, one located on the ground floor with direct access to the garden, and the master bedroom plus another bedroom are located on the upper floor. Both have direct access to a fantastic terrace of very good dimensions. The master bedroom also has many wardrobes and a particularly spacious bathroom. In addition to the kitchen there is a large pantry, a separate utility room, a large closed garage, a guest toilet and plenty of storage space in general. All the rooms have windows and views to the exterior, which gives a great luminosity to the whole property. It is worth mentioning that from the first floor there is a staircase leading to a terrace-viewpoint from which there are wonderful 360 degree views. The plot stands out for its well-kept garden with mature vegetation offering absolute privacy and shaded areas. It is possible to increase the buildability of the property. It is a very unique property, very warm and well cared for. It is located very close to the beach so it is easy to walk and perfect to enjoy with family and friends.