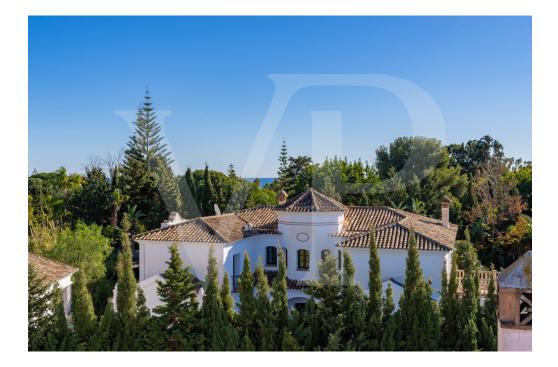

#### A first impression

This magnificent house, designed by a German architect, has a plot of almost 2.500 m2 and is located in the exclusive and private urbanisation of Guadalmina Baja very close to the sea. Entering this beautiful and elegant family home through a beautiful Andalusian courtyard with fountain, one immediately appreciates the comfortable layout and the unique character of this home. The entrance hall gives a feeling of spaciousness due to the gallery architecture. Due to its design and high ceilings, several cosy atmospheres have been created between the entrance hall, the living room with fireplace, the dining area and the kitchen area and its adjoining terraces. Large windows give access to the outside to a terrace, which is differentiated into various ambiences and beautifully decorated. This terrace, with a great orientation, is very pleasant to enjoy the views to the garden and the swimming pool. This house has 3 generous bedrooms with en-suite bathrooms, one located on the ground floor with direct access to the garden, and the master bedroom plus another bedroom are located on the upper floor. Both have direct access to a fantastic terrace of very good dimensions. The master bedroom also has many wardrobes and a particularly spacious bathroom. In addition to the kitchen there is a large pantry, a separate utility room, a large closed garage, a guest toilet and plenty of storage space in general. All the rooms have windows and views to the exterior, which gives a great luminosity to the whole property. It is worth mentioning that from the first floor there is a staircase leading to a terrace-viewpoint from which there are wonderful 360 degree views. The plot stands out for its well-kept garden with mature vegetation offering absolute privacy and shaded areas. It is possible to increase the buildability of the property. It is a very unique property, very warm and well cared for. It is located very close to the beach so it is easy to walk and perfect to enjoy with family and friends.