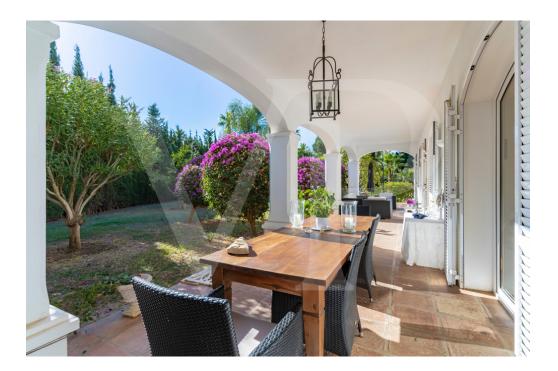

#### A first impression

This magnificent house, designed by a German architect, has a plot of almost 2.500 m2 and is located in the exclusive and private urbanisation of Guadalmina Baja very close to the sea. Entering this beautiful and elegant family home through a beautiful Andalusian courtyard with fountain, one immediately appreciates the comfortable layout and the unique character of this home. The entrance hall gives a feeling of spaciousness due to the gallery architecture. Due to its design and high ceilings, several cosy atmospheres have been created between the entrance hall, the living room with fireplace, the dining area and the kitchen area and its adjoining terraces. Large windows give access to the outside to a terrace, which is differentiated into various ambiences and beautifully decorated. This terrace, with a great orientation, is very pleasant to enjoy the views to the garden and the swimming pool. This house has 3 generous bedrooms with en-suite bathrooms, one located on the ground floor with direct access to the garden, and the master bedroom plus another bedroom are located on the upper floor. Both have direct access to a fantastic terrace of very good dimensions. The master bedroom also has many wardrobes and a particularly spacious bathroom. In addition to the kitchen there is a large pantry, a separate utility room, a large closed garage, a guest toilet and plenty of storage space in general. All the rooms have windows and views to the exterior, which gives a great luminosity to the whole property. It is worth mentioning that from the first floor there is a staircase leading to a terrace-viewpoint from which there are wonderful 360 degree views. The plot stands out for its well-kept garden with mature vegetation offering absolute privacy and shaded areas. It is possible to increase the buildability of the property. It is a very unique property, very warm and well cared for. It is located very close to the beach so it is easy to walk and perfect to enjoy with family and friends.