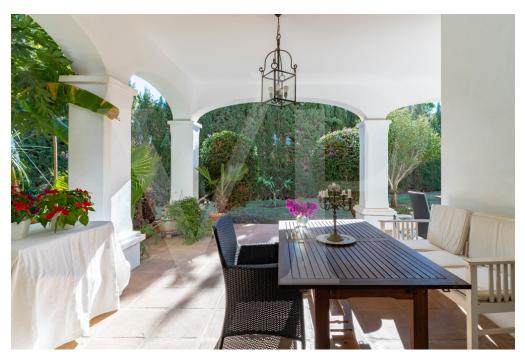

#### A first impression

This magnificent house, designed by a German architect, has a plot of almost 2.500 m2 and is located in the exclusive and private urbanisation of Guadalmina Baja very close to the sea. Entering this beautiful and elegant family home through a beautiful Andalusian courtyard with fountain, one immediately appreciates the comfortable layout and the unique character of this home. The entrance hall gives a feeling of spaciousness due to the gallery architecture. Due to its design and high ceilings, several cosy atmospheres have been created between the entrance hall, the living room with fireplace, the dining area and the kitchen area and its adjoining terraces. Large windows give access to the outside to a terrace, which is differentiated into various ambiences and beautifully decorated. This terrace, with a great orientation, is very pleasant to enjoy the views to the garden and the swimming pool. This house has 3 generous bedrooms with en-suite bathrooms, one located on the ground floor with direct access to the garden, and the master bedroom plus another bedroom are located on the upper floor. Both have direct access to a fantastic terrace of very good dimensions. The master bedroom also has many wardrobes and a particularly spacious bathroom. In addition to the kitchen there is a large pantry, a separate utility room, a large closed garage, a guest toilet and plenty of storage space in general. All the rooms have windows and views to the exterior, which gives a great luminosity to the whole property. It is worth mentioning that from the first floor there is a staircase leading to a terrace-viewpoint from which there are wonderful 360 degree views. The plot stands out for its well-kept garden with mature vegetation offering absolute privacy and shaded areas. It is possible to increase the buildability of the property. It is a very unique property, very warm and well cared for. It is located very close to the beach so it is easy to walk and perfect to enjoy with family and friends.