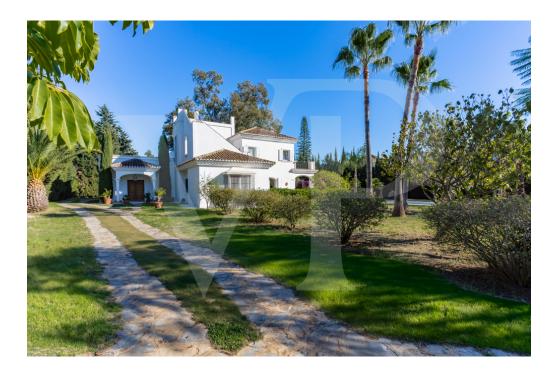

#### A first impression

This magnificent house, designed by a German architect, has a plot of almost 2.500 m2 and is located in the exclusive and private urbanisation of Guadalmina Baja very close to the sea. Entering this beautiful and elegant family home through a beautiful Andalusian courtyard with fountain, one immediately appreciates the comfortable layout and the unique character of this home. The entrance hall gives a feeling of spaciousness due to the gallery architecture. Due to its design and high ceilings, several cosy atmospheres have been created between the entrance hall, the living room with fireplace, the dining area and the kitchen area and its adjoining terraces. Large windows give access to the outside to a terrace, which is differentiated into various ambiences and beautifully decorated. This terrace, with a great orientation, is very pleasant to enjoy the views to the garden and the swimming pool. This house has 3 generous bedrooms with en-suite bathrooms, one located on the ground floor with direct access to the garden, and the master bedroom plus another bedroom are located on the upper floor. Both have direct access to a fantastic terrace of very good dimensions. The master bedroom also has many wardrobes and a particularly spacious bathroom. In addition to the kitchen there is a large pantry, a separate utility room, a large closed garage, a guest toilet and plenty of storage space in general. All the rooms have windows and views to the exterior, which gives a great luminosity to the whole property. It is worth mentioning that from the first floor there is a staircase leading to a terrace-viewpoint from which there are wonderful 360 degree views. The plot stands out for its well-kept garden with mature vegetation offering absolute privacy and shaded areas. It is possible to increase the buildability of the property. It is a very unique property, very warm and well cared for. It is located very close to the beach so it is easy to walk and perfect to enjoy with family and friends.