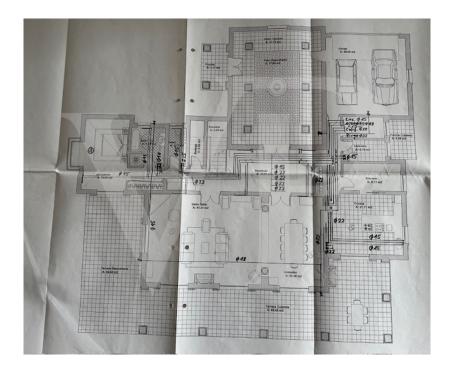

#### A first impression

This magnificent house, designed by a German architect, has a plot of almost 2.500 m2 and is located in the exclusive and private urbanisation of Guadalmina Baja very close to the sea. Entering this beautiful and elegant family home through a beautiful Andalusian courtyard with fountain, one immediately appreciates the comfortable layout and the unique character of this home. The entrance hall gives a feeling of spaciousness due to the gallery architecture. Due to its design and high ceilings, several cosy atmospheres have been created between the entrance hall, the living room with fireplace, the dining area and the kitchen area and its adjoining terraces. Large windows give access to the outside to a terrace, which is differentiated into various ambiences and beautifully decorated. This terrace, with a great orientation, is very pleasant to enjoy the views to the garden and the swimming pool. This house has 3 generous bedrooms with en-suite bathrooms, one located on the ground floor with direct access to the garden, and the master bedroom plus another bedroom are located on the upper floor. Both have direct access to a fantastic terrace of very good dimensions. The master bedroom also has many wardrobes and a particularly spacious bathroom. In addition to the kitchen there is a large pantry, a separate utility room, a large closed garage, a guest toilet and plenty of storage space in general. All the rooms have windows and views to the exterior, which gives a great luminosity to the whole property. It is worth mentioning that from the first floor there is a staircase leading to a terrace-viewpoint from which there are wonderful 360 degree views. The plot stands out for its well-kept garden with mature vegetation offering absolute privacy and shaded areas. It is possible to increase the buildability of the property. It is a very unique property, very warm and well cared for. It is located very close to the beach so it is easy to walk and perfect to enjoy with family and friends.