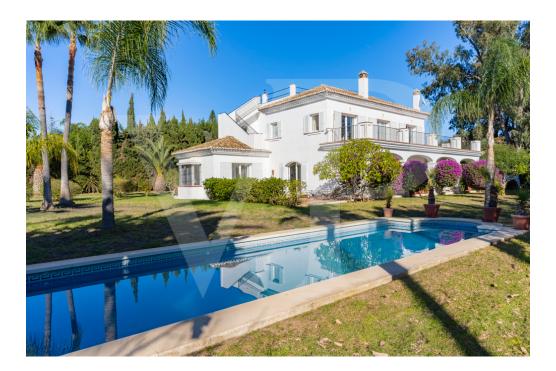

#### A first impression

This magnificent house, designed by a German architect, has a plot of almost 2.500 m2 and is located in the exclusive and private urbanisation of Guadalmina Baja very close to the sea. Entering this beautiful and elegant family home through a beautiful Andalusian courtyard with fountain, one immediately appreciates the comfortable layout and the unique character of this home. The entrance hall gives a feeling of spaciousness due to the gallery architecture. Due to its design and high ceilings, several cosy atmospheres have been created between the entrance hall, the living room with fireplace, the dining area and the kitchen area and its adjoining terraces. Large windows give access to the outside to a terrace, which is differentiated into various ambiences and beautifully decorated. This terrace, with a great orientation, is very pleasant to enjoy the views to the garden and the swimming pool. This house has 3 generous bedrooms with en-suite bathrooms, one located on the ground floor with direct access to the garden, and the master bedroom plus another bedroom are located on the upper floor. Both have direct access to a fantastic terrace of very good dimensions. The master bedroom also has many wardrobes and a particularly spacious bathroom. In addition to the kitchen there is a large pantry, a separate utility room, a large closed garage, a guest toilet and plenty of storage space in general. All the rooms have windows and views to the exterior, which gives a great luminosity to the whole property. It is worth mentioning that from the first floor there is a staircase leading to a terrace-viewpoint from which there are wonderful 360 degree views. The plot stands out for its well-kept garden with mature vegetation offering absolute privacy and shaded areas. It is possible to increase the buildability of the property. It is a very unique property, very warm and well cared for. It is located very close to the beach so it is easy to walk and perfect to enjoy with family and friends.