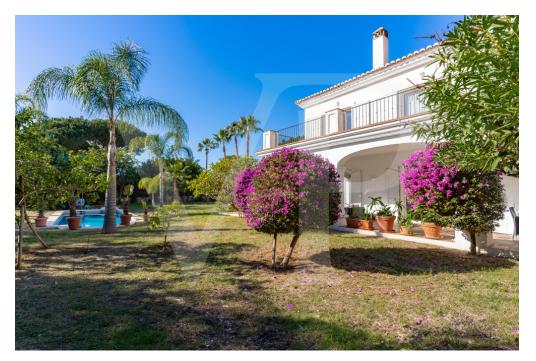

#### A first impression

This magnificent house, designed by a German architect, has a plot of almost 2.500 m2 and is located in the exclusive and private urbanisation of Guadalmina Baja very close to the sea. Entering this beautiful and elegant family home through a beautiful Andalusian courtyard with fountain, one immediately appreciates the comfortable layout and the unique character of this home. The entrance hall gives a feeling of spaciousness due to the gallery architecture. Due to its design and high ceilings, several cosy atmospheres have been created between the entrance hall, the living room with fireplace, the dining area and the kitchen area and its adjoining terraces. Large windows give access to the outside to a terrace, which is differentiated into various ambiences and beautifully decorated. This terrace, with a great orientation, is very pleasant to enjoy the views to the garden and the swimming pool. This house has 3 generous bedrooms with en-suite bathrooms, one located on the ground floor with direct access to the garden, and the master bedroom plus another bedroom are located on the upper floor. Both have direct access to a fantastic terrace of very good dimensions. The master bedroom also has many wardrobes and a particularly spacious bathroom. In addition to the kitchen there is a large pantry, a separate utility room, a large closed garage, a guest toilet and plenty of storage space in general. All the rooms have windows and views to the exterior, which gives a great luminosity to the whole property. It is worth mentioning that from the first floor there is a staircase leading to a terrace-viewpoint from which there are wonderful 360 degree views. The plot stands out for its well-kept garden with mature vegetation offering absolute privacy and shaded areas. It is possible to increase the buildability of the property. It is a very unique property, very warm and well cared for. It is located very close to the beach so it is easy to walk and perfect to enjoy with family and friends.