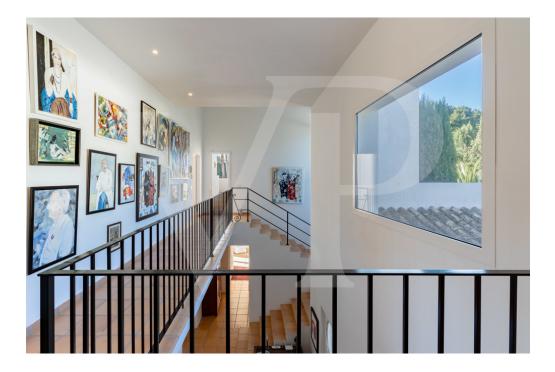

#### A first impression

This magnificent house, designed by a German architect, has a plot of almost 2.500 m2 and is located in the exclusive and private urbanisation of Guadalmina Baja very close to the sea. Entering this beautiful and elegant family home through a beautiful Andalusian courtyard with fountain, one immediately appreciates the comfortable layout and the unique character of this home. The entrance hall gives a feeling of spaciousness due to the gallery architecture. Due to its design and high ceilings, several cosy atmospheres have been created between the entrance hall, the living room with fireplace, the dining area and the kitchen area and its adjoining terraces. Large windows give access to the outside to a terrace, which is differentiated into various ambiences and beautifully decorated. This terrace, with a great orientation, is very pleasant to enjoy the views to the garden and the swimming pool. This house has 3 generous bedrooms with en-suite bathrooms, one located on the ground floor with direct access to the garden, and the master bedroom plus another bedroom are located on the upper floor. Both have direct access to a fantastic terrace of very good dimensions. The master bedroom also has many wardrobes and a particularly spacious bathroom. In addition to the kitchen there is a large pantry, a separate utility room, a large closed garage, a guest toilet and plenty of storage space in general. All the rooms have windows and views to the exterior, which gives a great luminosity to the whole property. It is worth mentioning that from the first floor there is a staircase leading to a terrace-viewpoint from which there are wonderful 360 degree views. The plot stands out for its well-kept garden with mature vegetation offering absolute privacy and shaded areas. It is possible to increase the buildability of the property. It is a very unique property, very warm and well cared for. It is located very close to the beach so it is easy to walk and perfect to enjoy with family and friends.