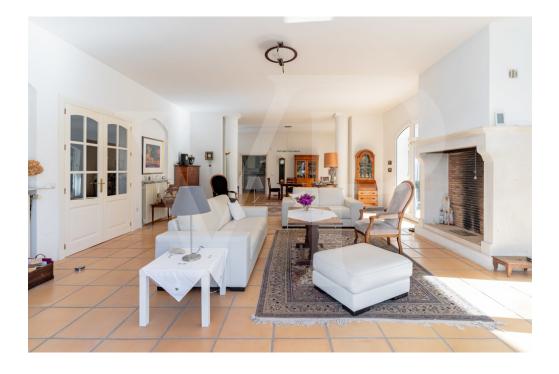

#### A first impression

This magnificent house, designed by a German architect, has a plot of almost 2.500 m2 and is located in the exclusive and private urbanisation of Guadalmina Baja very close to the sea. Entering this beautiful and elegant family home through a beautiful Andalusian courtyard with fountain, one immediately appreciates the comfortable layout and the unique character of this home. The entrance hall gives a feeling of spaciousness due to the gallery architecture. Due to its design and high ceilings, several cosy atmospheres have been created between the entrance hall, the living room with fireplace, the dining area and the kitchen area and its adjoining terraces. Large windows give access to the outside to a terrace, which is differentiated into various ambiences and beautifully decorated. This terrace, with a great orientation, is very pleasant to enjoy the views to the garden and the swimming pool. This house has 3 generous bedrooms with en-suite bathrooms, one located on the ground floor with direct access to the garden, and the master bedroom plus another bedroom are located on the upper floor. Both have direct access to a fantastic terrace of very good dimensions. The master bedroom also has many wardrobes and a particularly spacious bathroom. In addition to the kitchen there is a large pantry, a separate utility room, a large closed garage, a guest toilet and plenty of storage space in general. All the rooms have windows and views to the exterior, which gives a great luminosity to the whole property. It is worth mentioning that from the first floor there is a staircase leading to a terrace-viewpoint from which there are wonderful 360 degree views. The plot stands out for its well-kept garden with mature vegetation offering absolute privacy and shaded areas. It is possible to increase the buildability of the property. It is a very unique property, very warm and well cared for. It is located very close to the beach so it is easy to walk and perfect to enjoy with family and friends.