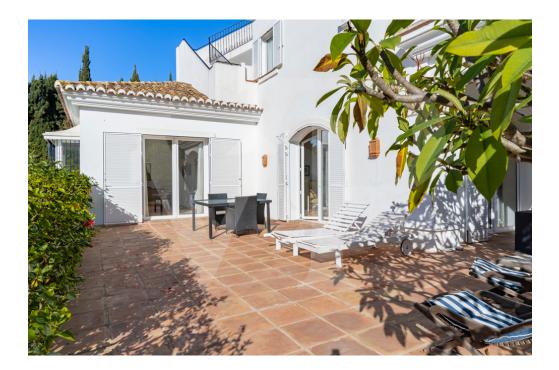

#### A first impression

This magnificent house, designed by a German architect, has a plot of almost 2.500 m2 and is located in the exclusive and private urbanisation of Guadalmina Baja very close to the sea. Entering this beautiful and elegant family home through a beautiful Andalusian courtyard with fountain, one immediately appreciates the comfortable layout and the unique character of this home. The entrance hall gives a feeling of spaciousness due to the gallery architecture. Due to its design and high ceilings, several cosy atmospheres have been created between the entrance hall, the living room with fireplace, the dining area and the kitchen area and its adjoining terraces. Large windows give access to the outside to a terrace, which is differentiated into various ambiences and beautifully decorated. This terrace, with a great orientation, is very pleasant to enjoy the views to the garden and the swimming pool. This house has 3 generous bedrooms with en-suite bathrooms, one located on the ground floor with direct access to the garden, and the master bedroom plus another bedroom are located on the upper floor. Both have direct access to a fantastic terrace of very good dimensions. The master bedroom also has many wardrobes and a particularly spacious bathroom. In addition to the kitchen there is a large pantry, a separate utility room, a large closed garage, a guest toilet and plenty of storage space in general. All the rooms have windows and views to the exterior, which gives a great luminosity to the whole property. It is worth mentioning that from the first floor there is a staircase leading to a terrace-viewpoint from which there are wonderful 360 degree views. The plot stands out for its well-kept garden with mature vegetation offering absolute privacy and shaded areas. It is possible to increase the buildability of the property. It is a very unique property, very warm and well cared for. It is located very close to the beach so it is easy to walk and perfect to enjoy with family and friends.