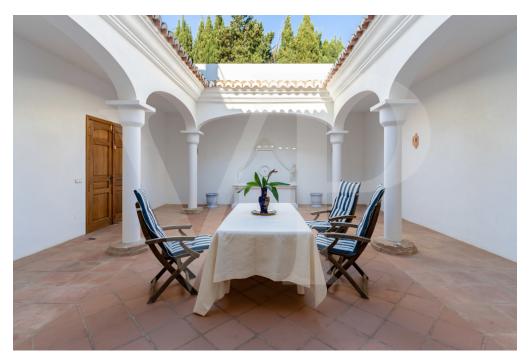

#### A first impression

This magnificent house, designed by a German architect, has a plot of almost 2.500 m2 and is located in the exclusive and private urbanisation of Guadalmina Baja very close to the sea. Entering this beautiful and elegant family home through a beautiful Andalusian courtyard with fountain, one immediately appreciates the comfortable layout and the unique character of this home. The entrance hall gives a feeling of spaciousness due to the gallery architecture. Due to its design and high ceilings, several cosy atmospheres have been created between the entrance hall, the living room with fireplace, the dining area and the kitchen area and its adjoining terraces. Large windows give access to the outside to a terrace, which is differentiated into various ambiences and beautifully decorated. This terrace, with a great orientation, is very pleasant to enjoy the views to the garden and the swimming pool. This house has 3 generous bedrooms with en-suite bathrooms, one located on the ground floor with direct access to the garden, and the master bedroom plus another bedroom are located on the upper floor. Both have direct access to a fantastic terrace of very good dimensions. The master bedroom also has many wardrobes and a particularly spacious bathroom. In addition to the kitchen there is a large pantry, a separate utility room, a large closed garage, a guest toilet and plenty of storage space in general. All the rooms have windows and views to the exterior, which gives a great luminosity to the whole property. It is worth mentioning that from the first floor there is a staircase leading to a terrace-viewpoint from which there are wonderful 360 degree views. The plot stands out for its well-kept garden with mature vegetation offering absolute privacy and shaded areas. It is possible to increase the buildability of the property. It is a very unique property, very warm and well cared for. It is located very close to the beach so it is easy to walk and perfect to enjoy with family and friends.