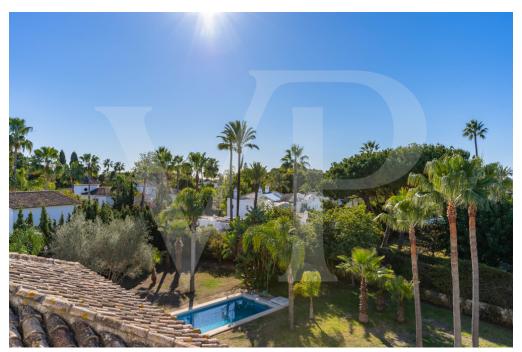

#### A first impression

This magnificent house, designed by a German architect, has a plot of almost 2.500 m2 and is located in the exclusive and private urbanisation of Guadalmina Baja very close to the sea. Entering this beautiful and elegant family home through a beautiful Andalusian courtyard with fountain, one immediately appreciates the comfortable layout and the unique character of this home. The entrance hall gives a feeling of spaciousness due to the gallery architecture. Due to its design and high ceilings, several cosy atmospheres have been created between the entrance hall, the living room with fireplace, the dining area and the kitchen area and its adjoining terraces. Large windows give access to the outside to a terrace, which is differentiated into various ambiences and beautifully decorated. This terrace, with a great orientation, is very pleasant to enjoy the views to the garden and the swimming pool. This house has 3 generous bedrooms with en-suite bathrooms, one located on the ground floor with direct access to the garden, and the master bedroom plus another bedroom are located on the upper floor. Both have direct access to a fantastic terrace of very good dimensions. The master bedroom also has many wardrobes and a particularly spacious bathroom. In addition to the kitchen there is a large pantry, a separate utility room, a large closed garage, a guest toilet and plenty of storage space in general. All the rooms have windows and views to the exterior, which gives a great luminosity to the whole property. It is worth mentioning that from the first floor there is a staircase leading to a terrace-viewpoint from which there are wonderful 360 degree views. The plot stands out for its well-kept garden with mature vegetation offering absolute privacy and shaded areas. It is possible to increase the buildability of the property. It is a very unique property, very warm and well cared for. It is located very close to the beach so it is easy to walk and perfect to enjoy with family and friends.