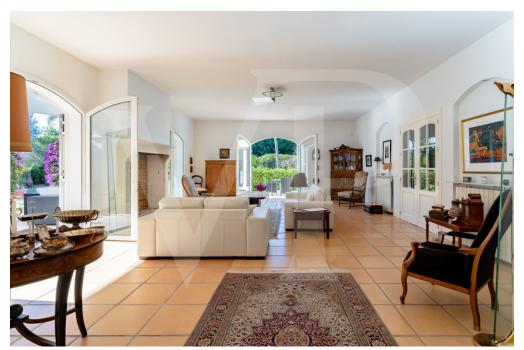

#### A first impression

This magnificent house, designed by a German architect, has a plot of almost 2.500 m2 and is located in the exclusive and private urbanisation of Guadalmina Baja very close to the sea. Entering this beautiful and elegant family home through a beautiful Andalusian courtyard with fountain, one immediately appreciates the comfortable layout and the unique character of this home. The entrance hall gives a feeling of spaciousness due to the gallery architecture. Due to its design and high ceilings, several cosy atmospheres have been created between the entrance hall, the living room with fireplace, the dining area and the kitchen area and its adjoining terraces. Large windows give access to the outside to a terrace, which is differentiated into various ambiences and beautifully decorated. This terrace, with a great orientation, is very pleasant to enjoy the views to the garden and the swimming pool. This house has 3 generous bedrooms with en-suite bathrooms, one located on the ground floor with direct access to the garden, and the master bedroom plus another bedroom are located on the upper floor. Both have direct access to a fantastic terrace of very good dimensions. The master bedroom also has many wardrobes and a particularly spacious bathroom. In addition to the kitchen there is a large pantry, a separate utility room, a large closed garage, a guest toilet and plenty of storage space in general. All the rooms have windows and views to the exterior, which gives a great luminosity to the whole property. It is worth mentioning that from the first floor there is a staircase leading to a terrace-viewpoint from which there are wonderful 360 degree views. The plot stands out for its well-kept garden with mature vegetation offering absolute privacy and shaded areas. It is possible to increase the buildability of the property. It is a very unique property, very warm and well cared for. It is located very close to the beach so it is easy to walk and perfect to enjoy with family and friends.