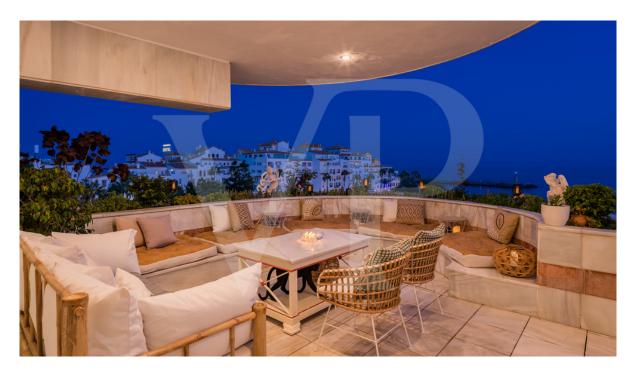

#### A first impression

This exceptional and impressive triplex penthouse is located right on the beach in the emblematic Gray D'Albion building, close to Marbella's famous marina Puerto Banús in Nueva Andalucía. This luxurious property occupies the top three floors of the building and offers incredible panoramic views of the Mediterranean Sea, Gibraltar and Africa, as well as the glamorous port and mountains of Marbella. The luxurious residential complex Gray D'Albión with its spectacular entrance, offers 24-hour security and surveillance, a beautiful communal garden with a huge swimming pool and direct access to the promenade and the beach. This is undoubtedly one of the most exclusive apartments, in an unbeatable location and with the best views in Marbella. It is an incredible penthouse of 1,900 meters in total, distributed over three floors, in which all bedrooms enjoy unobstructed views and have access to beautiful private terraces with outstanding views. From the garage, a private elevator leads to the spacious entrance hall. On this floor there are several living areas with access to a spectacular terrace with chill-out and dining area, a cozy TV room, a bar area with a concert grand piano, an impressive dining room and a beautiful, fully equipped kitchen with the most vanguardian design, two of the large bedrooms and a guest toilet. The open layout of this floor seamlessly connects all living, dining and terrace areas, creating a relaxing, cozy, unique and elegant ambience. The highlight is the spacious garden terrace, a true open-air oasis. This exceptional outdoor area with lush vegetation offers many areas to relax and unwind, enjoying panoramic views of the majestic Concha and the Mediterranean Sea from every angle. On the second floor there are 4 further majestic bedrooms, all with en-suite bathrooms. The master bedroom has a huge private space, a very spacious dressing room and a comfortable bathroom with incomparable views and terrace. On the top floor, there is a private pool, jacuzzi, sauna, kitchenette and another bedroom in suite, from where you can enjoy unobstructed panoramic views of the Mediterranean. This exceptional luxury penthouse is fully equipped and furnished and has three underground parking spaces. The house also has Wi-Fi Internet, satellite TV, many built-in wardrobes and a professional barbecue area on the terrace. Puerto Banús is a popular international marina located to the west of Marbella in Nueva Andalucía. It is one of the most important ports in the world and is known for its huge yachts, boutiques and luxury cars, trendy restaurants and extravagant entertainment options. The marina of Puerto Banús attracts tourists and celebrities from all over the world, as it has become one of the most exclusive and glamorous enclaves in the world. Medical facilities and hospitals, golf courses and international schools are all nearby. The exclusivity, glamor and extravagance of Puerto Banús make it an extremely desirable place to buy a luxury property.