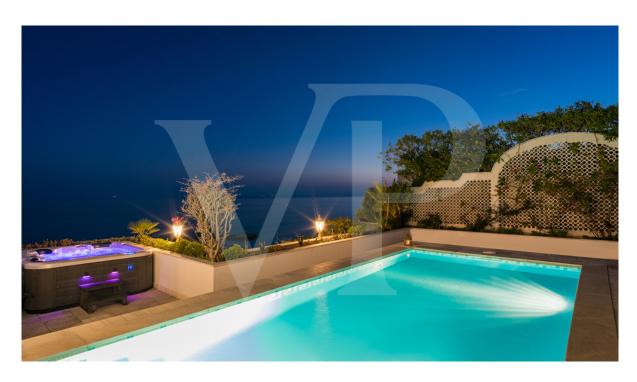

#### A first impression

This exceptional and impressive triplex penthouse is located right on the beach in the emblematic Gray D'Albion building, close to Marbella's famous marina Puerto Banús in Nueva Andalucía. This luxurious property occupies the top three floors of the building and offers incredible panoramic views of the Mediterranean Sea, Gibraltar and Africa, as well as the glamorous port and mountains of Marbella. The luxurious residential complex Gray D'Albión with its spectacular entrance, offers 24-hour security and surveillance, a beautiful communal garden with a huge swimming pool and direct access to the promenade and the beach. This is undoubtedly one of the most exclusive apartments, in an unbeatable location and with the best views in Marbella. It is an incredible penthouse of 1,900 meters in total, distributed over three floors, in which all bedrooms enjoy unobstructed views and have access to beautiful private terraces with outstanding views. From the garage, a private elevator leads to the spacious entrance hall. On this floor there are several living areas with access to a spectacular terrace with chill-out and dining area, a cozy TV room, a bar area with a concert grand piano, an impressive dining room and a beautiful, fully equipped kitchen with the most vanguardian design, two of the large bedrooms and a guest toilet. The open layout of this floor seamlessly connects all living, dining and terrace areas, creating a relaxing, cozy, unique and elegant ambience. The highlight is the spacious garden terrace, a true open-air oasis. This exceptional outdoor area with lush vegetation offers many areas to relax and unwind, enjoying panoramic views of the majestic Concha and the Mediterranean Sea from every angle. On the second floor there are 4 further majestic bedrooms, all with en-suite bathrooms. The master bedroom has a huge private space, a very spacious dressing room and a comfortable bathroom with incomparable views and terrace. On the top floor, there is a private pool, jacuzzi, sauna, kitchenette and another bedroom in suite, from where you can enjoy unobstructed panoramic views of the Mediterranean. This exceptional luxury penthouse is fully equipped and furnished and has three underground parking spaces. The house also has Wi-Fi Internet, satellite TV, many built-in wardrobes and a professional barbecue area on the terrace. Puerto Banús is a popular international marina located to the west of Marbella in Nueva Andalucía. It is one of the most important ports in the world and is known for its huge yachts, boutiques and luxury cars, trendy restaurants and extravagant entertainment options. The marina of Puerto Banús attracts tourists and celebrities from all over the world, as it has become one of the most exclusive and glamorous enclaves in the world. Medical facilities and hospitals, golf courses and international schools are all nearby. The exclusivity, glamor and extravagance of Puerto Banús make it an extremely desirable place to buy a luxury property.