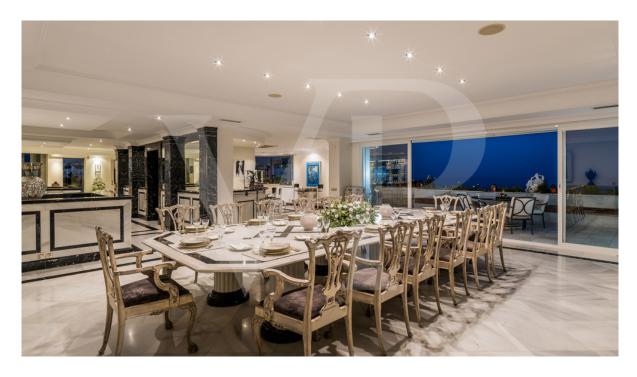

#### A first impression

This exceptional and impressive triplex penthouse is located right on the beach in the emblematic Gray D'Albion building, close to Marbella's famous marina Puerto Banús in Nueva Andalucía. This luxurious property occupies the top three floors of the building and offers incredible panoramic views of the Mediterranean Sea, Gibraltar and Africa, as well as the glamorous port and mountains of Marbella. The luxurious residential complex Gray D'Albión with its spectacular entrance, offers 24-hour security and surveillance, a beautiful communal garden with a huge swimming pool and direct access to the promenade and the beach. This is undoubtedly one of the most exclusive apartments, in an unbeatable location and with the best views in Marbella. It is an incredible penthouse of 1,900 meters in total, distributed over three floors, in which all bedrooms enjoy unobstructed views and have access to beautiful private terraces with outstanding views. From the garage, a private elevator leads to the spacious entrance hall. On this floor there are several living areas with access to a spectacular terrace with chill-out and dining area, a cozy TV room, a bar area with a concert grand piano, an impressive dining room and a beautiful, fully equipped kitchen with the most vanguardian design, two of the large bedrooms and a guest toilet. The open layout of this floor seamlessly connects all living, dining and terrace areas, creating a relaxing, cozy, unique and elegant ambience. The highlight is the spacious garden terrace, a true open-air oasis. This exceptional outdoor area with lush vegetation offers many areas to relax and unwind, enjoying panoramic views of the majestic Concha and the Mediterranean Sea from every angle. On the second floor there are 4 further majestic bedrooms, all with en-suite bathrooms. The master bedroom has a huge private space, a very spacious dressing room and a comfortable bathroom with incomparable views and terrace. On the top floor, there is a private pool, jacuzzi, sauna, kitchenette and another bedroom in suite, from where you can enjoy unobstructed panoramic views of the Mediterranean. This exceptional luxury penthouse is fully equipped and furnished and has three underground parking spaces. The house also has Wi-Fi Internet, satellite TV, many built-in wardrobes and a professional barbecue area on the terrace. Puerto Banús is a popular international marina located to the west of Marbella in Nueva Andalucía. It is one of the most important ports in the world and is known for its huge yachts, boutiques and luxury cars, trendy restaurants and extravagant entertainment options. The marina of Puerto Banús attracts tourists and celebrities from all over the world, as it has become one of the most exclusive and glamorous enclaves in the world. Medical facilities and hospitals, golf courses and international schools are all nearby. The exclusivity, glamor and extravagance of Puerto Banús make it an extremely desirable place to buy a luxury property.