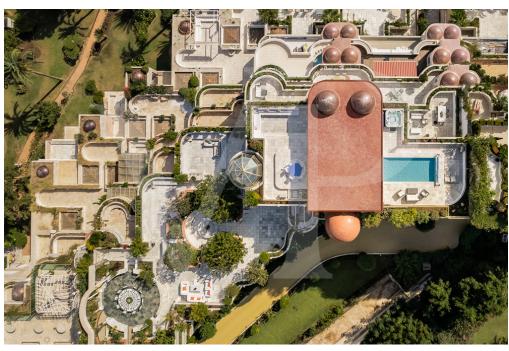

#### A first impression

This exceptional and impressive triplex penthouse is located right on the beach in the emblematic Gray D'Albion building, close to Marbella's famous marina Puerto Banús in Nueva Andalucía. This luxurious property occupies the top three floors of the building and offers incredible panoramic views of the Mediterranean Sea, Gibraltar and Africa, as well as the glamorous port and mountains of Marbella. The luxurious residential complex Gray D'Albión with its spectacular entrance, offers 24-hour security and surveillance, a beautiful communal garden with a huge swimming pool and direct access to the promenade and the beach. This is undoubtedly one of the most exclusive apartments, in an unbeatable location and with the best views in Marbella. It is an incredible penthouse of 1,900 meters in total, distributed over three floors, in which all bedrooms enjoy unobstructed views and have access to beautiful private terraces with outstanding views. From the garage, a private elevator leads to the spacious entrance hall. On this floor there are several living areas with access to a spectacular terrace with chill-out and dining area, a cozy TV room, a bar area with a concert grand piano, an impressive dining room and a beautiful, fully equipped kitchen with the most vanguardian design, two of the large bedrooms and a guest toilet. The open layout of this floor seamlessly connects all living, dining and terrace areas, creating a relaxing, cozy, unique and elegant ambience. The highlight is the spacious garden terrace, a true open-air oasis. This exceptional outdoor area with lush vegetation offers many areas to relax and unwind, enjoying panoramic views of the majestic Concha and the Mediterranean Sea from every angle. On the second floor there are 4 further majestic bedrooms, all with en-suite bathrooms. The master bedroom has a huge private space, a very spacious dressing room and a comfortable bathroom with incomparable views and terrace. On the top floor, there is a private pool, jacuzzi, sauna, kitchenette and another bedroom in suite, from where you can enjoy unobstructed panoramic views of the Mediterranean. This exceptional luxury penthouse is fully equipped and furnished and has three underground parking spaces. The house also has Wi-Fi Internet, satellite TV, many built-in wardrobes and a professional barbecue area on the terrace. Puerto Banús is a popular international marina located to the west of Marbella in Nueva Andalucía. It is one of the most important ports in the world and is known for its huge yachts, boutiques and luxury cars, trendy restaurants and extravagant entertainment options. The marina of Puerto Banús attracts tourists and celebrities from all over the world, as it has become one of the most exclusive and glamorous enclaves in the world. Medical facilities and hospitals, golf courses and international schools are all nearby. The exclusivity, glamor and extravagance of Puerto Banús make it an extremely desirable place to buy a luxury property.