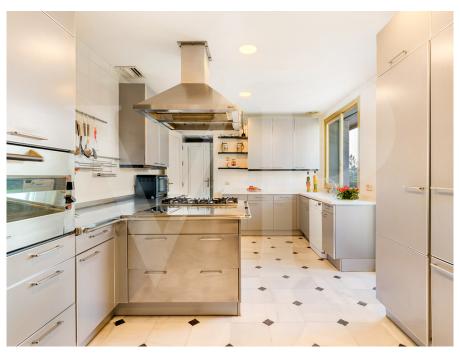

#### A first impression

This exceptional and impressive triplex penthouse is located right on the beach in the emblematic Gray D'Albion building, close to Marbella's famous marina Puerto Banús in Nueva Andalucía. This luxurious property occupies the top three floors of the building and offers incredible panoramic views of the Mediterranean Sea, Gibraltar and Africa, as well as the glamorous port and mountains of Marbella. The luxurious residential complex Gray D'Albión with its spectacular entrance, offers 24-hour security and surveillance, a beautiful communal garden with a huge swimming pool and direct access to the promenade and the beach. This is undoubtedly one of the most exclusive apartments, in an unbeatable location and with the best views in Marbella. It is an incredible penthouse of 1,900 meters in total, distributed over three floors, in which all bedrooms enjoy unobstructed views and have access to beautiful private terraces with outstanding views. From the garage, a private elevator leads to the spacious entrance hall. On this floor there are several living areas with access to a spectacular terrace with chill-out and dining area, a cozy TV room, a bar area with a concert grand piano, an impressive dining room and a beautiful, fully equipped kitchen with the most vanguardian design, two of the large bedrooms and a guest toilet. The open layout of this floor seamlessly connects all living, dining and terrace areas, creating a relaxing, cozy, unique and elegant ambience. The highlight is the spacious garden terrace, a true open-air oasis. This exceptional outdoor area with lush vegetation offers many areas to relax and unwind, enjoying panoramic views of the majestic Concha and the Mediterranean Sea from every angle. On the second floor there are 4 further majestic bedrooms, all with en-suite bathrooms. The master bedroom has a huge private space, a very spacious dressing room and a comfortable bathroom with incomparable views and terrace. On the top floor, there is a private pool, jacuzzi, sauna, kitchenette and another bedroom in suite, from where you can enjoy unobstructed panoramic views of the Mediterranean. This exceptional luxury penthouse is fully equipped and furnished and has three underground parking spaces. The house also has Wi-Fi Internet, satellite TV, many built-in wardrobes and a professional barbecue area on the terrace. Puerto Banús is a popular international marina located to the west of Marbella in Nueva Andalucía. It is one of the most important ports in the world and is known for its huge yachts, boutiques and luxury cars, trendy restaurants and extravagant entertainment options. The marina of Puerto Banús attracts tourists and celebrities from all over the world, as it has become one of the most exclusive and glamorous enclaves in the world. Medical facilities and hospitals, golf courses and international schools are all nearby. The exclusivity, glamor and extravagance of Puerto Banús make it an extremely desirable place to buy a luxury property.