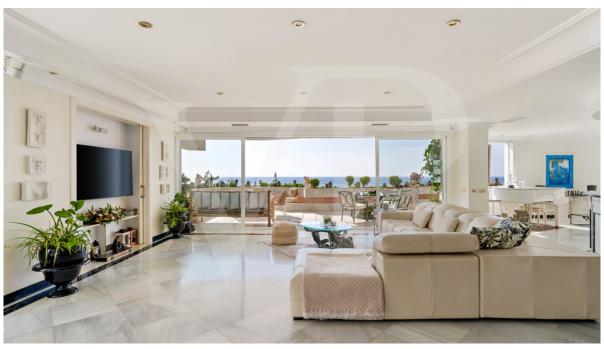

#### A first impression

This exceptional and impressive triplex penthouse is located right on the beach in the emblematic Gray D'Albion building, close to Marbella's famous marina Puerto Banús in Nueva Andalucía. This luxurious property occupies the top three floors of the building and offers incredible panoramic views of the Mediterranean Sea, Gibraltar and Africa, as well as the glamorous port and mountains of Marbella. The luxurious residential complex Gray D'Albión with its spectacular entrance, offers 24-hour security and surveillance, a beautiful communal garden with a huge swimming pool and direct access to the promenade and the beach. This is undoubtedly one of the most exclusive apartments, in an unbeatable location and with the best views in Marbella. It is an incredible penthouse of 1,900 meters in total, distributed over three floors, in which all bedrooms enjoy unobstructed views and have access to beautiful private terraces with outstanding views. From the garage, a private elevator leads to the spacious entrance hall. On this floor there are several living areas with access to a spectacular terrace with chill-out and dining area, a cozy TV room, a bar area with a concert grand piano, an impressive dining room and a beautiful, fully equipped kitchen with the most vanguardian design, two of the large bedrooms and a guest toilet. The open layout of this floor seamlessly connects all living, dining and terrace areas, creating a relaxing, cozy, unique and elegant ambience. The highlight is the spacious garden terrace, a true open-air oasis. This exceptional outdoor area with lush vegetation offers many areas to relax and unwind, enjoying panoramic views of the majestic Concha and the Mediterranean Sea from every angle. On the second floor there are 4 further majestic bedrooms, all with en-suite bathrooms. The master bedroom has a huge private space, a very spacious dressing room and a comfortable bathroom with incomparable views and terrace. On the top floor, there is a private pool, jacuzzi, sauna, kitchenette and another bedroom in suite, from where you can enjoy unobstructed panoramic views of the Mediterranean. This exceptional luxury penthouse is fully equipped and furnished and has three underground parking spaces. The house also has Wi-Fi Internet, satellite TV, many built-in wardrobes and a professional barbecue area on the terrace. Puerto Banús is a popular international marina located to the west of Marbella in Nueva Andalucía. It is one of the most important ports in the world and is known for its huge yachts, boutiques and luxury cars, trendy restaurants and extravagant entertainment options. The marina of Puerto Banús attracts tourists and celebrities from all over the world, as it has become one of the most exclusive and glamorous enclaves in the world. Medical facilities and hospitals, golf courses and international schools are all nearby. The exclusivity, glamor and extravagance of Puerto Banús make it an extremely desirable place to buy a luxury property.