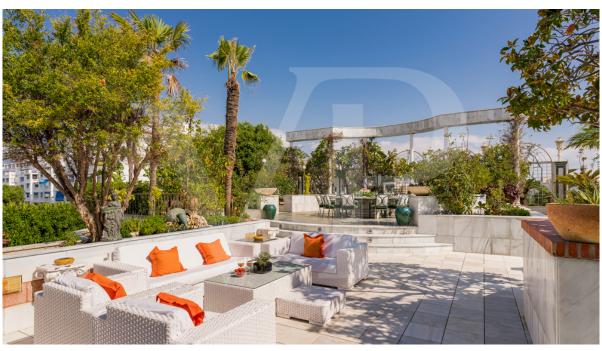

#### A first impression

This exceptional and impressive triplex penthouse is located right on the beach in the emblematic Gray D'Albion building, close to Marbella's famous marina Puerto Banús in Nueva Andalucía. This luxurious property occupies the top three floors of the building and offers incredible panoramic views of the Mediterranean Sea, Gibraltar and Africa, as well as the glamorous port and mountains of Marbella. The luxurious residential complex Gray D'Albión with its spectacular entrance, offers 24-hour security and surveillance, a beautiful communal garden with a huge swimming pool and direct access to the promenade and the beach. This is undoubtedly one of the most exclusive apartments, in an unbeatable location and with the best views in Marbella. It is an incredible penthouse of 1,900 meters in total, distributed over three floors, in which all bedrooms enjoy unobstructed views and have access to beautiful private terraces with outstanding views. From the garage, a private elevator leads to the spacious entrance hall. On this floor there are several living areas with access to a spectacular terrace with chill-out and dining area, a cozy TV room, a bar area with a concert grand piano, an impressive dining room and a beautiful, fully equipped kitchen with the most vanguardian design, two of the large bedrooms and a guest toilet. The open layout of this floor seamlessly connects all living, dining and terrace areas, creating a relaxing, cozy, unique and elegant ambience. The highlight is the spacious garden terrace, a true open-air oasis. This exceptional outdoor area with lush vegetation offers many areas to relax and unwind, enjoying panoramic views of the majestic Concha and the Mediterranean Sea from every angle. On the second floor there are 4 further majestic bedrooms, all with en-suite bathrooms. The master bedroom has a huge private space, a very spacious dressing room and a comfortable bathroom with incomparable views and terrace. On the top floor, there is a private pool, jacuzzi, sauna, kitchenette and another bedroom in suite, from where you can enjoy unobstructed panoramic views of the Mediterranean. This exceptional luxury penthouse is fully equipped and furnished and has three underground parking spaces. The house also has Wi-Fi Internet, satellite TV, many built-in wardrobes and a professional barbecue area on the terrace. Puerto Banús is a popular international marina located to the west of Marbella in Nueva Andalucía. It is one of the most important ports in the world and is known for its huge yachts, boutiques and luxury cars, trendy restaurants and extravagant entertainment options. The marina of Puerto Banús attracts tourists and celebrities from all over the world, as it has become one of the most exclusive and glamorous enclaves in the world. Medical facilities and hospitals, golf courses and international schools are all nearby. The exclusivity, glamor and extravagance of Puerto Banús make it an extremely desirable place to buy a luxury property.