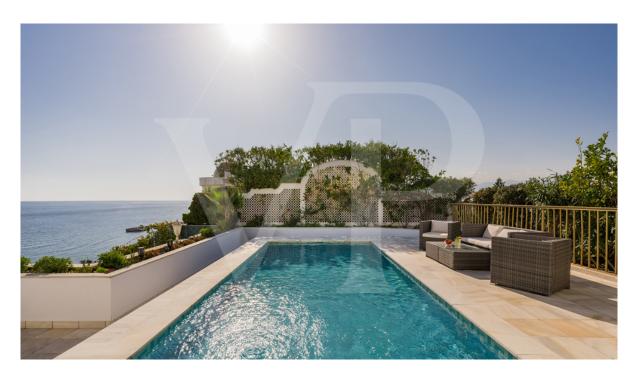

#### A first impression

This exceptional and impressive triplex penthouse is located right on the beach in the emblematic Gray D'Albion building, close to Marbella's famous marina Puerto Banús in Nueva Andalucía. This luxurious property occupies the top three floors of the building and offers incredible panoramic views of the Mediterranean Sea, Gibraltar and Africa, as well as the glamorous port and mountains of Marbella. The luxurious residential complex Gray D'Albión with its spectacular entrance, offers 24-hour security and surveillance, a beautiful communal garden with a huge swimming pool and direct access to the promenade and the beach. This is undoubtedly one of the most exclusive apartments, in an unbeatable location and with the best views in Marbella. It is an incredible penthouse of 1,900 meters in total, distributed over three floors, in which all bedrooms enjoy unobstructed views and have access to beautiful private terraces with outstanding views. From the garage, a private elevator leads to the spacious entrance hall. On this floor there are several living areas with access to a spectacular terrace with chill-out and dining area, a cozy TV room, a bar area with a concert grand piano, an impressive dining room and a beautiful, fully equipped kitchen with the most vanguardian design, two of the large bedrooms and a guest toilet. The open layout of this floor seamlessly connects all living, dining and terrace areas, creating a relaxing, cozy, unique and elegant ambience. The highlight is the spacious garden terrace, a true open-air oasis. This exceptional outdoor area with lush vegetation offers many areas to relax and unwind, enjoying panoramic views of the majestic Concha and the Mediterranean Sea from every angle. On the second floor there are 4 further majestic bedrooms, all with en-suite bathrooms. The master bedroom has a huge private space, a very spacious dressing room and a comfortable bathroom with incomparable views and terrace. On the top floor, there is a private pool, jacuzzi, sauna, kitchenette and another bedroom in suite, from where you can enjoy unobstructed panoramic views of the Mediterranean. This exceptional luxury penthouse is fully equipped and furnished and has three underground parking spaces. The house also has Wi-Fi Internet, satellite TV, many built-in wardrobes and a professional barbecue area on the terrace. Puerto Banús is a popular international marina located to the west of Marbella in Nueva Andalucía. It is one of the most important ports in the world and is known for its huge yachts, boutiques and luxury cars, trendy restaurants and extravagant entertainment options. The marina of Puerto Banús attracts tourists and celebrities from all over the world, as it has become one of the most exclusive and glamorous enclaves in the world. Medical facilities and hospitals, golf courses and international schools are all nearby. The exclusivity, glamor and extravagance of Puerto Banús make it an extremely desirable place to buy a luxury property.