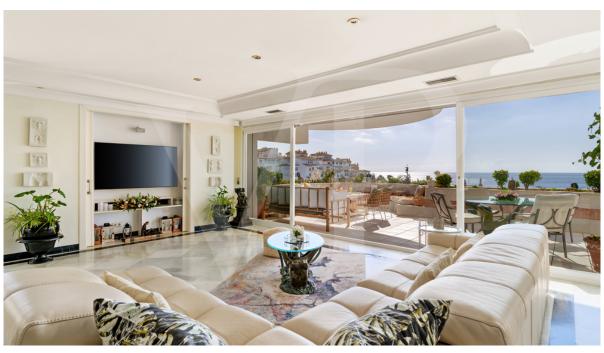

#### A first impression

This exceptional and impressive triplex penthouse is located right on the beach in the emblematic Gray D'Albion building, close to Marbella's famous marina Puerto Banús in Nueva Andalucía. This luxurious property occupies the top three floors of the building and offers incredible panoramic views of the Mediterranean Sea, Gibraltar and Africa, as well as the glamorous port and mountains of Marbella. The luxurious residential complex Gray D'Albión with its spectacular entrance, offers 24-hour security and surveillance, a beautiful communal garden with a huge swimming pool and direct access to the promenade and the beach. This is undoubtedly one of the most exclusive apartments, in an unbeatable location and with the best views in Marbella. It is an incredible penthouse of 1,900 meters in total, distributed over three floors, in which all bedrooms enjoy unobstructed views and have access to beautiful private terraces with outstanding views. From the garage, a private elevator leads to the spacious entrance hall. On this floor there are several living areas with access to a spectacular terrace with chill-out and dining area, a cozy TV room, a bar area with a concert grand piano, an impressive dining room and a beautiful, fully equipped kitchen with the most vanguardian design, two of the large bedrooms and a guest toilet. The open layout of this floor seamlessly connects all living, dining and terrace areas, creating a relaxing, cozy, unique and elegant ambience. The highlight is the spacious garden terrace, a true open-air oasis. This exceptional outdoor area with lush vegetation offers many areas to relax and unwind, enjoying panoramic views of the majestic Concha and the Mediterranean Sea from every angle. On the second floor there are 4 further majestic bedrooms, all with en-suite bathrooms. The master bedroom has a huge private space, a very spacious dressing room and a comfortable bathroom with incomparable views and terrace. On the top floor, there is a private pool, jacuzzi, sauna, kitchenette and another bedroom in suite, from where you can enjoy unobstructed panoramic views of the Mediterranean. This exceptional luxury penthouse is fully equipped and furnished and has three underground parking spaces. The house also has Wi-Fi Internet, satellite TV, many built-in wardrobes and a professional barbecue area on the terrace. Puerto Banús is a popular international marina located to the west of Marbella in Nueva Andalucía. It is one of the most important ports in the world and is known for its huge yachts, boutiques and luxury cars, trendy restaurants and extravagant entertainment options. The marina of Puerto Banús attracts tourists and celebrities from all over the world, as it has become one of the most exclusive and glamorous enclaves in the world. Medical facilities and hospitals, golf courses and international schools are all nearby. The exclusivity, glamor and extravagance of Puerto Banús make it an extremely desirable place to buy a luxury property.