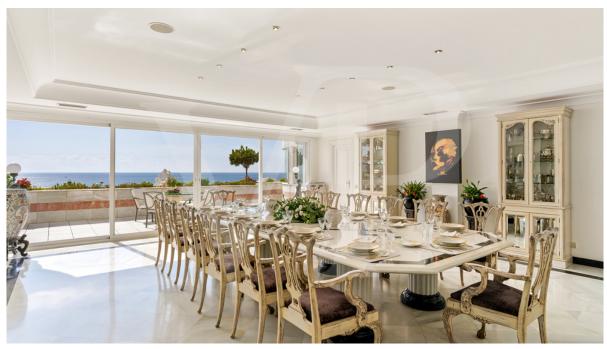

#### A first impression

This exceptional and impressive triplex penthouse is located right on the beach in the emblematic Gray D'Albion building, close to Marbella's famous marina Puerto Banús in Nueva Andalucía. This luxurious property occupies the top three floors of the building and offers incredible panoramic views of the Mediterranean Sea, Gibraltar and Africa, as well as the glamorous port and mountains of Marbella. The luxurious residential complex Gray D'Albión with its spectacular entrance, offers 24-hour security and surveillance, a beautiful communal garden with a huge swimming pool and direct access to the promenade and the beach. This is undoubtedly one of the most exclusive apartments, in an unbeatable location and with the best views in Marbella. It is an incredible penthouse of 1,900 meters in total, distributed over three floors, in which all bedrooms enjoy unobstructed views and have access to beautiful private terraces with outstanding views. From the garage, a private elevator leads to the spacious entrance hall. On this floor there are several living areas with access to a spectacular terrace with chill-out and dining area, a cozy TV room, a bar area with a concert grand piano, an impressive dining room and a beautiful, fully equipped kitchen with the most vanguardian design, two of the large bedrooms and a guest toilet. The open layout of this floor seamlessly connects all living, dining and terrace areas, creating a relaxing, cozy, unique and elegant ambience. The highlight is the spacious garden terrace, a true open-air oasis. This exceptional outdoor area with lush vegetation offers many areas to relax and unwind, enjoying panoramic views of the majestic Concha and the Mediterranean Sea from every angle. On the second floor there are 4 further majestic bedrooms, all with en-suite bathrooms. The master bedroom has a huge private space, a very spacious dressing room and a comfortable bathroom with incomparable views and terrace. On the top floor, there is a private pool, jacuzzi, sauna, kitchenette and another bedroom in suite, from where you can enjoy unobstructed panoramic views of the Mediterranean. This exceptional luxury penthouse is fully equipped and furnished and has three underground parking spaces. The house also has Wi-Fi Internet, satellite TV, many built-in wardrobes and a professional barbecue area on the terrace. Puerto Banús is a popular international marina located to the west of Marbella in Nueva Andalucía. It is one of the most important ports in the world and is known for its huge yachts, boutiques and luxury cars, trendy restaurants and extravagant entertainment options. The marina of Puerto Banús attracts tourists and celebrities from all over the world, as it has become one of the most exclusive and glamorous enclaves in the world. Medical facilities and hospitals, golf courses and international schools are all nearby. The exclusivity, glamor and extravagance of Puerto Banús make it an extremely desirable place to buy a luxury property.