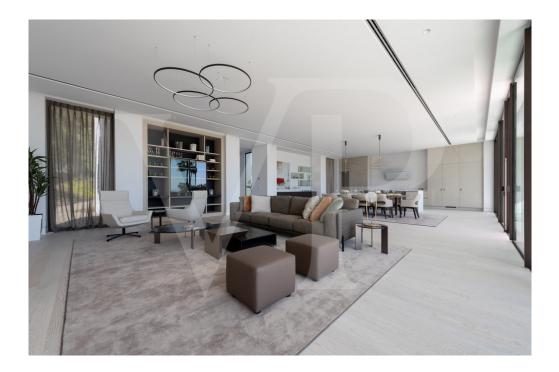

### A first impression

This impressive residence of 854 m<sup>2</sup> with the highest standards of quality, contemporary modern aesthetics, innovative features and cutting-edge technologies is the most current house of the future! It features an open plan living area that'll wow your guests, with lounge, formal dining area, double height ceilings and huge wall-to-wall windows that flood the space with natural light and seamlessly unite the interior and exterior allowing to enjoy the tranquil majesty of nature, with surrounding Mediterranean pine forests (out of this pine wood Pinocchio was made once) and stunning panoramic views. The state of the art kitchen, entertaining area, staff and guests' quarters, amazing terraces of 355 m<sup>2</sup>, 6 spacious bedrooms and 6 bathrooms transformed into an area of luxury with stylish vanities to suit any super modern home - everything is the last word in luxury, comfort and chic. Interior design incorporates clean lines, sophisticated lighting and elegant restricted contemporary palette; exceptional designer's furniture and decor will help to create an inspiring home for a dynamic lifestyle. Outside, the plot of 3.000 m<sup>2</sup> has it all to make the property ideal whether you want to relax al fresco, swim, sunbathe, dine romantically under the stars, enjoy BBQ or garden and pool parties. Recently built, gated with a checkpoint entrance La Reserva de Alcuzcuz is a very secure, green and spectacular residential development a short drive from the golf courses, sandyl beaches, the mecca of glamour, chic parties, luxury brands and celebrities Puerto Banus and the resort towns of Marbella and San Pedro. Due to its elevated position, it boasts breathtaking unobstructed panoramic sea views towards Gibraltar and the African Coast, and to the picturesque Andalusian hills. It is quite unique, created in accordance with the criteria of sustainability, ecology and bioclimatic architecture (low operating costs through generously sized solar system, external and internal lighting with the latest energy saving technology, efficient thermal insulation with organic materials, automatic ventilation with temperature compared internally and externally in heating and cooling mode, the garden irrigation of the development working of its almost autonomous water supply).