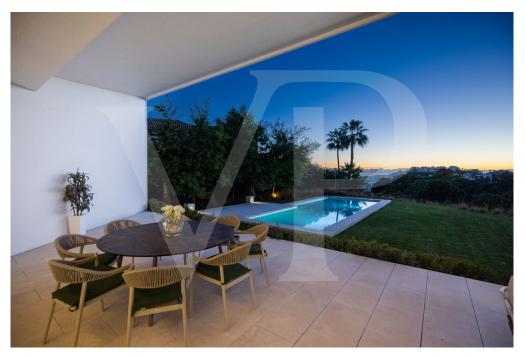

### A first impression

This impressive residence of 854 m<sup>2</sup> with the highest standards of quality, contemporary modern aesthetics, innovative features and cutting-edge technologies is the most current house of the future! It features an open plan living area that'll wow your guests, with lounge, formal dining area, double height ceilings and huge wall-to-wall windows that flood the space with natural light and seamlessly unite the interior and exterior allowing to enjoy the tranquil majesty of nature, with surrounding Mediterranean pine forests (out of this pine wood Pinocchio was made once) and stunning panoramic views. The state of the art kitchen, entertaining area, staff and guests' quarters, amazing terraces of 355 m<sup>2</sup>, 6 spacious bedrooms and 6 bathrooms transformed into an area of luxury with stylish vanities to suit any super modern home - everything is the last word in luxury, comfort and chic. Interior design incorporates clean lines, sophisticated lighting and elegant restricted contemporary palette; exceptional designer's furniture and decor will help to create an inspiring home for a dynamic lifestyle. Outside, the plot of 3.000 m<sup>2</sup> has it all to make the property ideal whether you want to relax al fresco, swim, sunbathe, dine romantically under the stars, enjoy BBQ or garden and pool parties. Recently built, gated with a checkpoint entrance La Reserva de Alcuzcuz is a very secure, green and spectacular residential development a short drive from the golf courses, sandyl beaches, the mecca of glamour, chic parties, luxury brands and celebrities Puerto Banus and the resort towns of Marbella and San Pedro. Due to its elevated position, it boasts breathtaking unobstructed panoramic sea views towards Gibraltar and the African Coast, and to the picturesque Andalusian hills. It is quite unique, created in accordance with the criteria of sustainability, ecology and bioclimatic architecture (low operating costs through generously sized solar system, external and internal lighting with the latest energy saving technology, efficient thermal insulation with organic materials, automatic ventilation with temperature compared internally and externally in heating and cooling mode, the garden irrigation of the development working of its almost autonomous water supply).