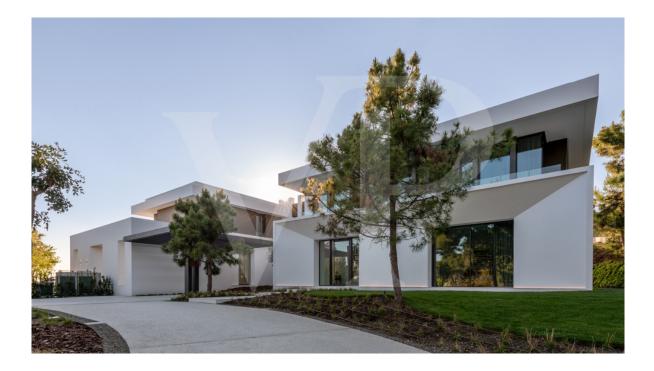

### A first impression

This impressive residence of 854 m<sup>2</sup> with the highest standards of quality, contemporary modern aesthetics, innovative features and cutting-edge technologies is the most current house of the future! It features an open plan living area that'll wow your guests, with lounge, formal dining area, double height ceilings and huge wall-to-wall windows that flood the space with natural light and seamlessly unite the interior and exterior allowing to enjoy the tranquil majesty of nature, with surrounding Mediterranean pine forests (out of this pine wood Pinocchio was made once) and stunning panoramic views. The state of the art kitchen, entertaining area, staff and guests' quarters, amazing terraces of 355 m<sup>2</sup>, 6 spacious bedrooms and 6 bathrooms transformed into an area of luxury with stylish vanities to suit any super modern home - everything is the last word in luxury, comfort and chic. Interior design incorporates clean lines, sophisticated lighting and elegant restricted contemporary palette; exceptional designer's furniture and decor will help to create an inspiring home for a dynamic lifestyle. Outside, the plot of 3.000 m<sup>2</sup> has it all to make the property ideal whether you want to relax al fresco, swim, sunbathe, dine romantically under the stars, enjoy BBQ or garden and pool parties. Recently built, gated with a checkpoint entrance La Reserva de Alcuzcuz is a very secure, green and spectacular residential development a short drive from the golf courses, sandyl beaches, the mecca of glamour, chic parties, luxury brands and celebrities Puerto Banus and the resort towns of Marbella and San Pedro. Due to its elevated position, it boasts breathtaking unobstructed panoramic sea views towards Gibraltar and the African Coast, and to the picturesque Andalusian hills. It is quite unique, created in accordance with the criteria of sustainability, ecology and bioclimatic architecture (low operating costs through generously sized solar system, external and internal lighting with the latest energy saving technology, efficient thermal insulation with organic materials, automatic ventilation with temperature compared internally and externally in heating and cooling mode, the garden irrigation of the development working of its almost autonomous water supply).