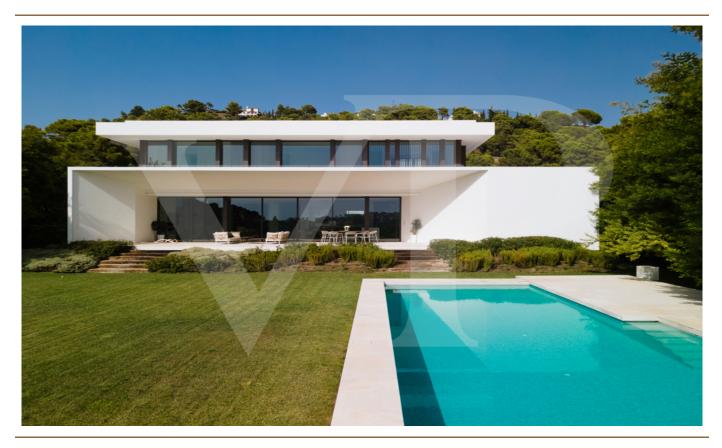

### A first impression

This impressive residence of 854 m<sup>2</sup> with the highest standards of quality, contemporary modern aesthetics, innovative features and cutting-edge technologies is the most current house of the future! It features an open plan living area that'll wow your guests, with lounge, formal dining area, double height ceilings and huge wall-to-wall windows that flood the space with natural light and seamlessly unite the interior and exterior allowing to enjoy the tranquil majesty of nature, with surrounding Mediterranean pine forests (out of this pine wood Pinocchio was made once) and stunning panoramic views. The state of the art kitchen, entertaining area, staff and guests' quarters, amazing terraces of 355 m<sup>2</sup>, 6 spacious bedrooms and 6 bathrooms transformed into an area of luxury with stylish vanities to suit any super modern home - everything is the last word in luxury, comfort and chic. Interior design incorporates clean lines, sophisticated lighting and elegant restricted contemporary palette; exceptional designer's furniture and decor will help to create an inspiring home for a dynamic lifestyle. Outside, the plot of 3.000 m<sup>2</sup> has it all to make the property ideal whether you want to relax al fresco, swim, sunbathe, dine romantically under the stars, enjoy BBQ or garden and pool parties. Recently built, gated with a checkpoint entrance La Reserva de Alcuzcuz is a very secure, green and spectacular residential development a short drive from the golf courses, sandyl beaches, the mecca of glamour, chic parties, luxury brands and celebrities Puerto Banus and the resort towns of Marbella and San Pedro. Due to its elevated position, it boasts breathtaking unobstructed panoramic sea views towards Gibraltar and the African Coast, and to the picturesque Andalusian hills. It is quite unique, created in accordance with the criteria of sustainability, ecology and bioclimatic architecture (low operating costs through generously sized solar system, external and internal lighting with the latest energy saving technology, efficient thermal insulation with organic materials, automatic ventilation with temperature compared internally and externally in heating and cooling mode, the garden irrigation of the development working of its almost autonomous water supply).