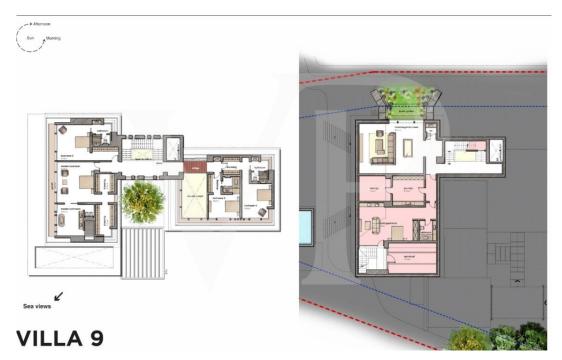

### A first impression

This impressive residence of 854 m<sup>2</sup> with the highest standards of quality, contemporary modern aesthetics, innovative features and cutting-edge technologies is the most current house of the future! It features an open plan living area that'll wow your guests, with lounge, formal dining area, double height ceilings and huge wall-to-wall windows that flood the space with natural light and seamlessly unite the interior and exterior allowing to enjoy the tranquil majesty of nature, with surrounding Mediterranean pine forests (out of this pine wood Pinocchio was made once) and stunning panoramic views. The state of the art kitchen, entertaining area, staff and guests' quarters, amazing terraces of 355 m<sup>2</sup>, 6 spacious bedrooms and 6 bathrooms transformed into an area of luxury with stylish vanities to suit any super modern home - everything is the last word in luxury, comfort and chic. Interior design incorporates clean lines, sophisticated lighting and elegant restricted contemporary palette; exceptional designer's furniture and decor will help to create an inspiring home for a dynamic lifestyle. Outside, the plot of 3.000 m<sup>2</sup> has it all to make the property ideal whether you want to relax al fresco, swim, sunbathe, dine romantically under the stars, enjoy BBQ or garden and pool parties. Recently built, gated with a checkpoint entrance La Reserva de Alcuzcuz is a very secure, green and spectacular residential development a short drive from the golf courses, sandyl beaches, the mecca of glamour, chic parties, luxury brands and celebrities Puerto Banus and the resort towns of Marbella and San Pedro. Due to its elevated position, it boasts breathtaking unobstructed panoramic sea views towards Gibraltar and the African Coast, and to the picturesque Andalusian hills. It is quite unique, created in accordance with the criteria of sustainability, ecology and bioclimatic architecture (low operating costs through generously sized solar system, external and internal lighting with the latest energy saving technology, efficient thermal insulation with organic materials, automatic ventilation with temperature compared internally and externally in heating and cooling mode, the garden irrigation of the development working of its almost autonomous water supply).