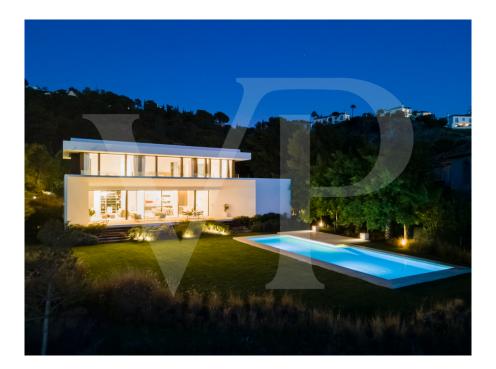

### A first impression

This impressive residence of 854 m<sup>2</sup> with the highest standards of quality, contemporary modern aesthetics, innovative features and cutting-edge technologies is the most current house of the future! It features an open plan living area that'll wow your guests, with lounge, formal dining area, double height ceilings and huge wall-to-wall windows that flood the space with natural light and seamlessly unite the interior and exterior allowing to enjoy the tranquil majesty of nature, with surrounding Mediterranean pine forests (out of this pine wood Pinocchio was made once) and stunning panoramic views. The state of the art kitchen, entertaining area, staff and guests' quarters, amazing terraces of 355 m<sup>2</sup>, 6 spacious bedrooms and 6 bathrooms transformed into an area of luxury with stylish vanities to suit any super modern home - everything is the last word in luxury, comfort and chic. Interior design incorporates clean lines, sophisticated lighting and elegant restricted contemporary palette; exceptional designer's furniture and decor will help to create an inspiring home for a dynamic lifestyle. Outside, the plot of 3.000 m<sup>2</sup> has it all to make the property ideal whether you want to relax al fresco, swim, sunbathe, dine romantically under the stars, enjoy BBQ or garden and pool parties. Recently built, gated with a checkpoint entrance La Reserva de Alcuzcuz is a very secure, green and spectacular residential development a short drive from the golf courses, sandyl beaches, the mecca of glamour, chic parties, luxury brands and celebrities Puerto Banus and the resort towns of Marbella and San Pedro. Due to its elevated position, it boasts breathtaking unobstructed panoramic sea views towards Gibraltar and the African Coast, and to the picturesque Andalusian hills. It is quite unique, created in accordance with the criteria of sustainability, ecology and bioclimatic architecture (low operating costs through generously sized solar system, external and internal lighting with the latest energy saving technology, efficient thermal insulation with organic materials, automatic ventilation with temperature compared internally and externally in heating and cooling mode, the garden irrigation of the development working of its almost autonomous water supply).