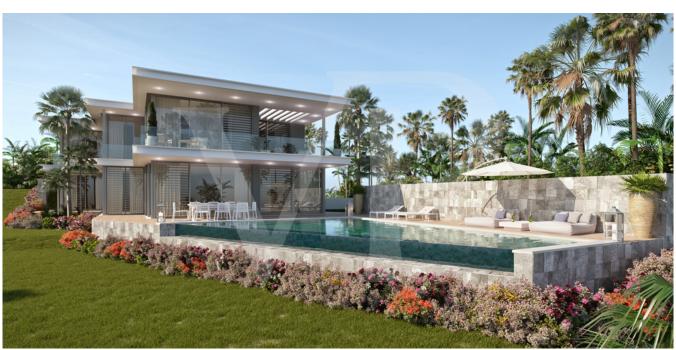

# The property

### A first impression

Detached homes that bear the mark of exceptional style. Situated in an incredibly stunning setting offering you exceptional views over the golf to the Mediterranean Sea, North Africa and the port of Cabopino. A modern design project of 5 luxury villas that perfectly reflects our passion for modern construction. It incorporates contemporary style architecture, thoughtful interior details and innovative and spacious floor plans. This particular property consists of 5 bedrooms, 5 bathrooms and a quest toilet. Situated on a plot of 1.151 m2, it has a built area of 619 m2 of which 441 m2 are habitable. Swimming pool of 12x4.5 m2. The whole villa is equipped with acoustic and thermal insulation according to the latest European directives. All windows are equipped with security. They are also solar controlled and self-cleaning, solar control and are self-cleaning. SAINT GOBAIN brand or equivalent. The windows consist of aluminium profiles with a 3chamber air insulation system. The customer can choose the colour of the profiles from the manufacturer's colour palette, from the manufacturer's colour palette. All windows and exterior doors have granite window sills. granite. The opening direction of the windows is in consultation with the customer. All non-sliding windows consist of turn/tilt and turn. Brand SCHUCO type AWS55, SAPA type A140, PROFEL type Drito 70 or an equivalent manufacturer. The insulated floor is fitted with a ceramic tile. The walls of the sanitary rooms are equipped with a ceramic tiling which is laid up to the ceiling height. Wooden floors and epoxy floors are an option. All rooms are equipped with individual units for maximum energy savings and a water-based underfloor heating system with heat pump. DAIKIN or VALLIANT brand. The entire villa is equipped with air heating and cooling system according to a central pipe system with heat pumps. DAIKIN and ALTHERMA.