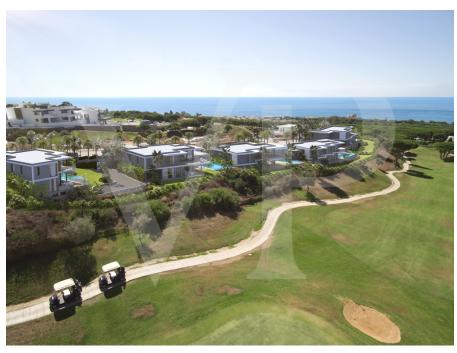

# The property

### A first impression

Detached homes that bear the mark of exceptional style. Situated in an incredibly stunning setting offering you exceptional views over the golf to the Mediterranean Sea, North Africa and the port of Cabopino. A modern design project of 5 luxury villas that perfectly reflects our passion for modern construction. It incorporates contemporary style architecture, thoughtful interior details and innovative and spacious floor plans. This particular property consists of 5 bedrooms, 5 bathrooms and a quest toilet. Situated on a plot of 1.151 m2, it has a built area of 619 m2 of which 441 m2 are habitable. Swimming pool of 12x4.5 m2. The whole villa is equipped with acoustic and thermal insulation according to the latest European directives. All windows are equipped with security. They are also solar controlled and self-cleaning, solar control and are self-cleaning. SAINT GOBAIN brand or equivalent. The windows consist of aluminium profiles with a 3chamber air insulation system. The customer can choose the colour of the profiles from the manufacturer's colour palette, from the manufacturer's colour palette. All windows and exterior doors have granite window sills. granite. The opening direction of the windows is in consultation with the customer. All non-sliding windows consist of turn/tilt and turn. Brand SCHUCO type AWS55, SAPA type A140, PROFEL type Drito 70 or an equivalent manufacturer. The insulated floor is fitted with a ceramic tile. The walls of the sanitary rooms are equipped with a ceramic tiling which is laid up to the ceiling height. Wooden floors and epoxy floors are an option. All rooms are equipped with individual units for maximum energy savings and a water-based underfloor heating system with heat pump. DAIKIN or VALLIANT brand. The entire villa is equipped with air heating and cooling system according to a central pipe system with heat pumps. DAIKIN and ALTHERMA.