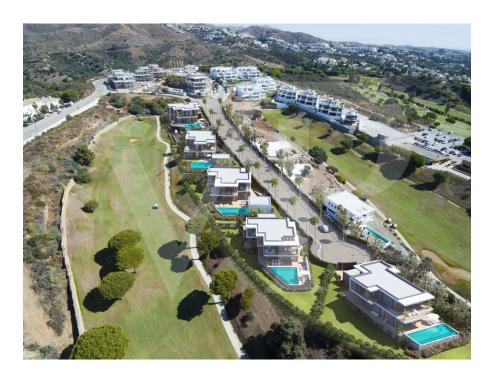

# The property

### A first impression

Detached homes that bear the mark of exceptional style. Situated in an incredibly stunning setting offering you exceptional views over the golf to the Mediterranean Sea, North Africa and the port of Cabopino. A modern design project of 5 luxury villas that perfectly reflects our passion for modern construction. It incorporates contemporary style architecture, thoughtful interior details and innovative and spacious floor plans. This particular property consists of 5 bedrooms, 5 bathrooms and a quest toilet. Situated on a plot of 1.151 m2, it has a built area of 619 m2 of which 441 m2 are habitable. Swimming pool of 12x4.5 m2. The whole villa is equipped with acoustic and thermal insulation according to the latest European directives. All windows are equipped with security. They are also solar controlled and self-cleaning, solar control and are self-cleaning. SAINT GOBAIN brand or equivalent. The windows consist of aluminium profiles with a 3chamber air insulation system. The customer can choose the colour of the profiles from the manufacturer's colour palette, from the manufacturer's colour palette. All windows and exterior doors have granite window sills. granite. The opening direction of the windows is in consultation with the customer. All non-sliding windows consist of turn/tilt and turn. Brand SCHUCO type AWS55, SAPA type A140, PROFEL type Drito 70 or an equivalent manufacturer. The insulated floor is fitted with a ceramic tile. The walls of the sanitary rooms are equipped with a ceramic tiling which is laid up to the ceiling height. Wooden floors and epoxy floors are an option. All rooms are equipped with individual units for maximum energy savings and a water-based underfloor heating system with heat pump. DAIKIN or VALLIANT brand. The entire villa is equipped with air heating and cooling system according to a central pipe system with heat pumps. DAIKIN and ALTHERMA.