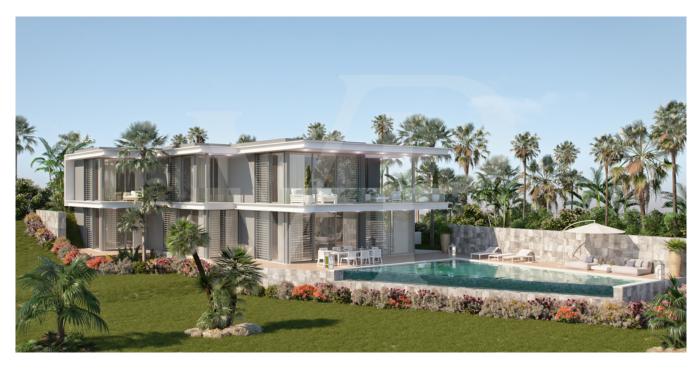

# The property

### A first impression

Detached homes that bear the mark of exceptional style. Situated in an incredibly stunning setting offering you exceptional views over the golf to the Mediterranean Sea, North Africa and the port of Cabopino. A modern design project of 5 luxury villas that perfectly reflects our passion for modern construction. It incorporates contemporary style architecture, thoughtful interior details and innovative and spacious floor plans. This particular property consists of 5 bedrooms, 5 bathrooms and a quest toilet. Situated on a plot of 1.151 m2, it has a built area of 619 m2 of which 441 m2 are habitable. Swimming pool of 12x4.5 m2. The whole villa is equipped with acoustic and thermal insulation according to the latest European directives. All windows are equipped with security. They are also solar controlled and self-cleaning, solar control and are self-cleaning. SAINT GOBAIN brand or equivalent. The windows consist of aluminium profiles with a 3chamber air insulation system. The customer can choose the colour of the profiles from the manufacturer's colour palette, from the manufacturer's colour palette. All windows and exterior doors have granite window sills. granite. The opening direction of the windows is in consultation with the customer. All non-sliding windows consist of turn/tilt and turn. Brand SCHUCO type AWS55, SAPA type A140, PROFEL type Drito 70 or an equivalent manufacturer. The insulated floor is fitted with a ceramic tile. The walls of the sanitary rooms are equipped with a ceramic tiling which is laid up to the ceiling height. Wooden floors and epoxy floors are an option. All rooms are equipped with individual units for maximum energy savings and a water-based underfloor heating system with heat pump. DAIKIN or VALLIANT brand. The entire villa is equipped with air heating and cooling system according to a central pipe system with heat pumps. DAIKIN and ALTHERMA.