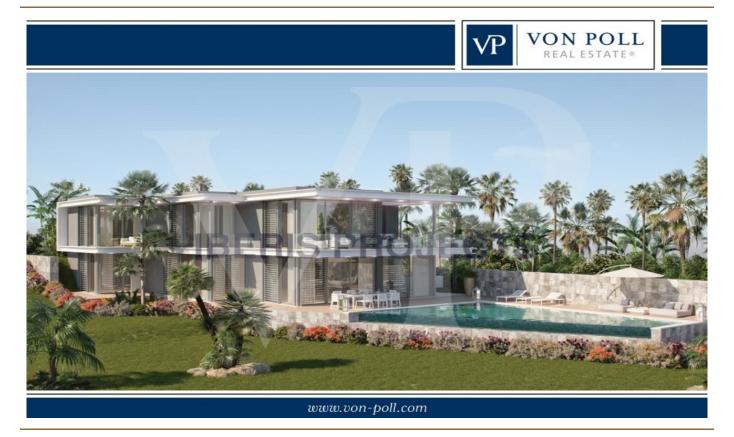

# The property

### A first impression

Detached homes that bear the mark of exceptional style. Situated in an incredibly stunning setting offering you exceptional views over the golf to the Mediterranean Sea, North Africa and the port of Cabopino. A modern design project of 5 luxury villas that perfectly reflects our passion for modern construction. It incorporates contemporary style architecture, thoughtful interior details and innovative and spacious floor plans. This particular property consists of 5 bedrooms, 5 bathrooms and a quest toilet. Situated on a plot of 1.151 m2, it has a built area of 619 m2 of which 441 m2 are habitable. Swimming pool of 12x4.5 m2. The whole villa is equipped with acoustic and thermal insulation according to the latest European directives. All windows are equipped with security. They are also solar controlled and self-cleaning, solar control and are self-cleaning. SAINT GOBAIN brand or equivalent. The windows consist of aluminium profiles with a 3chamber air insulation system. The customer can choose the colour of the profiles from the manufacturer's colour palette, from the manufacturer's colour palette. All windows and exterior doors have granite window sills. granite. The opening direction of the windows is in consultation with the customer. All non-sliding windows consist of turn/tilt and turn. Brand SCHUCO type AWS55, SAPA type A140, PROFEL type Drito 70 or an equivalent manufacturer. The insulated floor is fitted with a ceramic tile. The walls of the sanitary rooms are equipped with a ceramic tiling which is laid up to the ceiling height. Wooden floors and epoxy floors are an option. All rooms are equipped with individual units for maximum energy savings and a water-based underfloor heating system with heat pump. DAIKIN or VALLIANT brand. The entire villa is equipped with air heating and cooling system according to a central pipe system with heat pumps. DAIKIN and ALTHERMA.