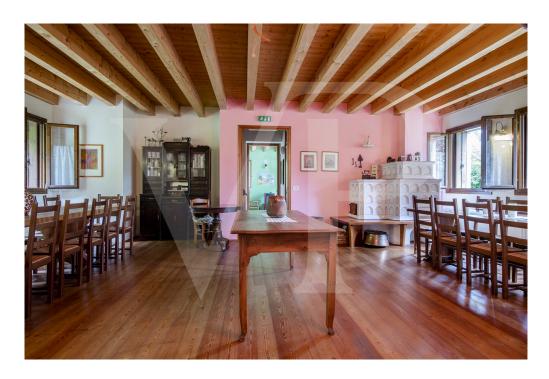

#### A first impression

An oasis for the refreshment of the soul where peace and tranquility come together in a perfect combination thanks to an exclusive location, which places the Chalet in a dominant position above the village and the Recoaro valley. This property renovated with passion and care by the current owner in the 2000s, was designed and used in the recent past as a holiday home that can accommodate, thanks to the wide availability of rooms and spaces, large companies looking for relaxation, immersed peace in nature. The house is already equipped with a professional-restaurant kitchen on the ground floor, and large lounges with direct view on the flat garden in front of the house. On the first floor, in addition to 3 double bedrooms, there is an additional large lounge with panoramic views, which can be used for convivial moments, or business meetings. The second floor, with 3 further double bedrooms, one of which always with a private bathroom, has an additional space currently thought of as an outbuilding for the manager, with kitchen, lounge, private bathroom, study and sleeping area. The slightly attic top floor consists of 4 double bedrooms, one with a private bathroom. On each level there is a bathroom with shower serving the rooms without private bathroom. In the basement level large spaces for food storage, laundry and processing.

#### Details of amenities

The Chalet is perfectly equipped and usable for catering and welcoming groups, with furnishings, spaces and furnishings ready for use.

The house is surrounded by a large flat garden, orchard and wood of about 16,000 square meters, with the possibility of substantially unlimited use, of the wood that naturally derives from it. The rooms can be heated both with the boilers separated by level with which the property is equipped, and with the comfortable wood-burning stoves and stube and central fireplace in the lounge on the ground floor.