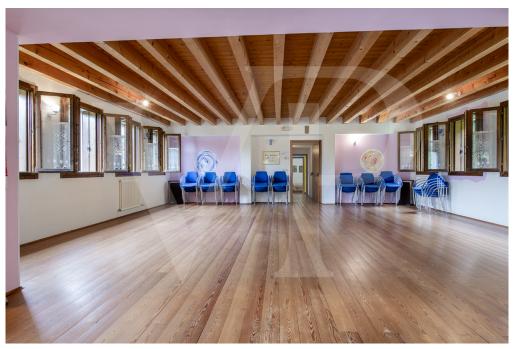

#### A first impression

An oasis for the refreshment of the soul where peace and tranquility come together in a perfect combination thanks to an exclusive location, which places the Chalet in a dominant position above the village and the Recoaro valley. This property renovated with passion and care by the current owner in the 2000s, was designed and used in the recent past as a holiday home that can accommodate, thanks to the wide availability of rooms and spaces, large companies looking for relaxation, immersed peace in nature. The house is already equipped with a professional-restaurant kitchen on the ground floor, and large lounges with direct view on the flat garden in front of the house. On the first floor, in addition to 3 double bedrooms, there is an additional large lounge with panoramic views, which can be used for convivial moments, or business meetings. The second floor, with 3 further double bedrooms, one of which always with a private bathroom, has an additional space currently thought of as an outbuilding for the manager, with kitchen, lounge, private bathroom, study and sleeping area. The slightly attic top floor consists of 4 double bedrooms, one with a private bathroom. On each level there is a bathroom with shower serving the rooms without private bathroom. In the basement level large spaces for food storage, laundry and processing.

#### Details of amenities

The Chalet is perfectly equipped and usable for catering and welcoming groups, with furnishings, spaces and furnishings ready for use.

The house is surrounded by a large flat garden, orchard and wood of about 16,000 square meters, with the possibility of substantially unlimited use, of the wood that naturally derives from it. The rooms can be heated both with the boilers separated by level with which the property is equipped, and with the comfortable wood-burning stoves and stube and central fireplace in the lounge on the ground floor.