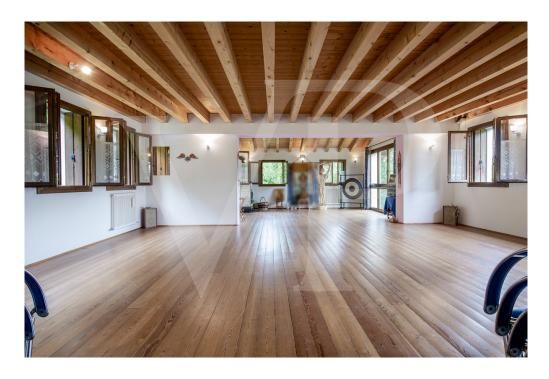

#### A first impression

An oasis for the refreshment of the soul where peace and tranquility come together in a perfect combination thanks to an exclusive location, which places the Chalet in a dominant position above the village and the Recoaro valley. This property renovated with passion and care by the current owner in the 2000s, was designed and used in the recent past as a holiday home that can accommodate, thanks to the wide availability of rooms and spaces, large companies looking for relaxation, immersed peace in nature. The house is already equipped with a professional-restaurant kitchen on the ground floor, and large lounges with direct view on the flat garden in front of the house. On the first floor, in addition to 3 double bedrooms, there is an additional large lounge with panoramic views, which can be used for convivial moments, or business meetings. The second floor, with 3 further double bedrooms, one of which always with a private bathroom, has an additional space currently thought of as an outbuilding for the manager, with kitchen, lounge, private bathroom, study and sleeping area. The slightly attic top floor consists of 4 double bedrooms, one with a private bathroom. On each level there is a bathroom with shower serving the rooms without private bathroom. In the basement level large spaces for food storage, laundry and processing.

#### Details of amenities

The Chalet is perfectly equipped and usable for catering and welcoming groups, with furnishings, spaces and furnishings ready for use.

The house is surrounded by a large flat garden, orchard and wood of about 16,000 square meters, with the possibility of substantially unlimited use, of the wood that naturally derives from it. The rooms can be heated both with the boilers separated by level with which the property is equipped, and with the comfortable wood-burning stoves and stube and central fireplace in the lounge on the ground floor.