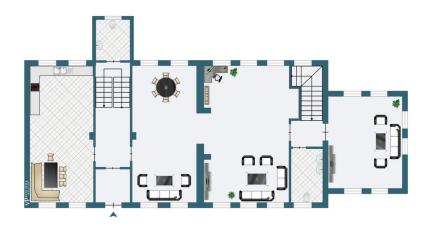

erty | Modernised  |
| Usable Space          | ca. 678 m²  |
|                       |             |



# **Energy Data**

| Type of heating    | Stove                                                                       |
|--------------------|-----------------------------------------------------------------------------|
| Power Source       | Oil                                                                         |
| Energy information | At the time of preparing the document, no energy certificate was available. |

Year of construction 2020 according to energy certificate











































































Property ID: IT20355322 - 36076 Recoaro Terme – Veneto













Property ID: IT20355322 - 36076 Recoaro Terme - Veneto

# Floor plans









This floor plan is not to scale. The documents were given to us by the client. For this reason, we cannot guarantee the accuracy of the information.



#### A first impression

An oasis for the refreshment of the soul where peace and tranquility come together in a perfect combination thanks to an exclusive location, which places the Chalet in a dominant position above the village and the Recoaro valley. This property renovated with passion and care by the current owner in the 2000s, was designed and used in the recent past as a holiday home that can accommodate, thanks to the wide availability of rooms and spaces, large companies looking for relaxation, immersed peace in nature. The house is already equipped with a professional-restaurant kitchen on the ground floor, and large loun