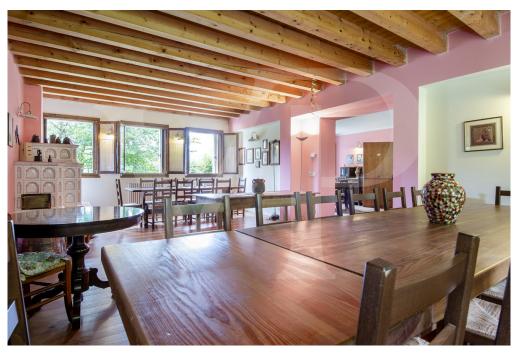

#### A first impression

An oasis for the refreshment of the soul where peace and tranquility come together in a perfect combination thanks to an exclusive location, which places the Chalet in a dominant position above the village and the Recoaro valley. This property renovated with passion and care by the current owner in the 2000s, was designed and used in the recent past as a holiday home that can accommodate, thanks to the wide availability of rooms and spaces, large companies looking for relaxation, immersed peace in nature. The house is already equipped with a professional-restaurant kitchen on the ground floor, and large lounges with direct view on the flat garden in front of the house. On the first floor, in addition to 3 double bedrooms, there is an additional large lounge with panoramic views, which can be used for convivial moments, or business meetings. The second floor, with 3 further double bedrooms, one of which always with a private bathroom, has an additional space currently thought of as an outbuilding for the manager, with kitchen, lounge, private bathroom, study and sleeping area. The slightly attic top floor consists of 4 double bedrooms, one with a private bathroom. On each level there is a bathroom with shower serving the rooms without private bathroom. In the basement level large spaces for food storage, laundry and processing.

#### Details of amenities

The Chalet is perfectly equipped and usable for catering and welcoming groups, with furnishings, spaces and furnishings ready for use.

The house is surrounded by a large flat garden, orchard and wood of about 16,000 square meters, with the possibility of substantially unlimited use, of the wood that naturally derives from it. The rooms can be heated both with the boilers separated by level with which the property is equipped, and with the comfortable wood-burning stoves and stube and central fireplace in the lounge on the ground floor.