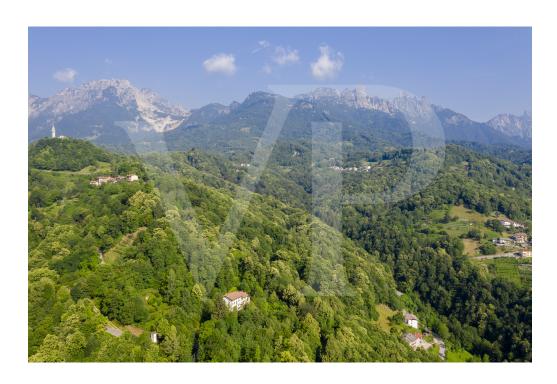

#### All about the location

In an easily accessible position via an asphalted road that climbs in two minutes directly from the center of Recoaro, the Chalet enjoys a truly enviable panorama, surrounded by lush forests and with an amphitheater composed of peaks ranging from the Pasubio to the peaks of the Piccole Dolomiti. The surroundings of Recoaro, a spa resort, are particularly appreciated by lovers of hiking, trekking and MtB. Traveling along the Agno valley, you can easily reach the main connection routes of northern Italy: the city of Venice and its airport can be reached in 1.5 hours by car, while Verona, Lake Garda and its airport are a little further away. of 1 hour. Vicenza and the itineraries of Palladio, the Brenta Riviera of Padua and the numerous other tourist destinations in the Veneto region, envied by us from all over the world, can be easily reached in just under an hour by car.