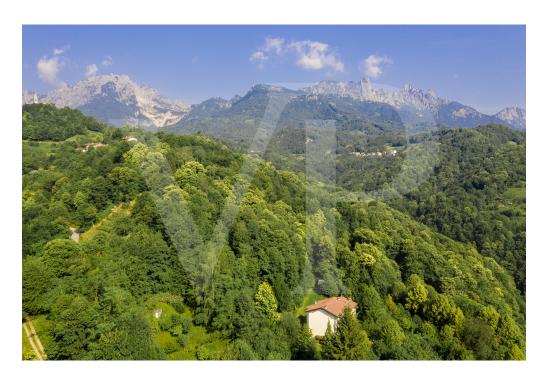

#### All about the location

In an easily accessible position via an asphalted road that climbs in two minutes directly from the center of Recoaro, the Chalet enjoys a truly enviable panorama, surrounded by lush forests and with an amphitheater composed of peaks ranging from the Pasubio to the peaks of the Piccole Dolomiti. The surroundings of Recoaro, a spa resort, are particularly appreciated by lovers of hiking, trekking and MtB. Traveling along the Agno valley, you can easily reach the main connection routes of northern Italy: the city of Venice and its airport can be reached in 1.5 hours by car, while Verona, Lake Garda and its airport are a little further away. of 1 hour. Vicenza and the itineraries of Palladio, the Brenta Riviera of Padua and the numerous other tourist destinations in the Veneto region, envied by us from all over the world, can be easily reached in just under an hour by car.