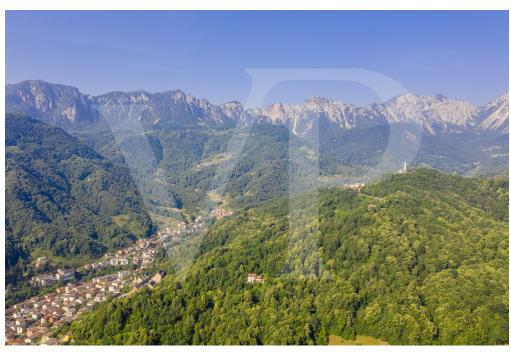

#### All about the location

In an easily accessible position via an asphalted road that climbs in two minutes directly from the center of Recoaro, the Chalet enjoys a truly enviable panorama, surrounded by lush forests and with an amphitheater composed of peaks ranging from the Pasubio to the peaks of the Piccole Dolomiti. The surroundings of Recoaro, a spa resort, are particularly appreciated by lovers of hiking, trekking and MtB. Traveling along the Agno valley, you can easily reach the main connection routes of northern Italy: the city of Venice and its airport can be reached in 1.5 hours by car, while Verona, Lake Garda and its airport are a little further away. of 1 hour. Vicenza and the itineraries of Palladio, the Brenta Riviera of Padua and the numerous other tourist destinations in the Veneto region, envied by us from all over the world, can be easily reached in just under an hour by car.