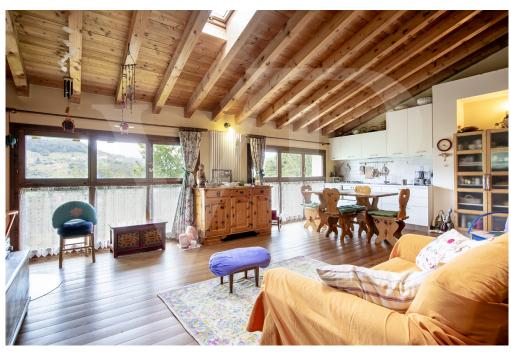

#### A first impression

An oasis for the refreshment of the soul where peace and tranquility come together in a perfect combination thanks to an exclusive location, which places the Chalet in a dominant position above the village and the Recoaro valley. This property renovated with passion and care by the current owner in the 2000s, was designed and used in the recent past as a holiday home that can accommodate, thanks to the wide availability of rooms and spaces, large companies looking for relaxation, immersed peace in nature. The house is already equipped with a professional-restaurant kitchen on the ground floor, and large lounges with direct view on the flat garden in front of the house. On the first floor, in addition to 3 double bedrooms, there is an additional large lounge with panoramic views, which can be used for convivial moments, or business meetings. The second floor, with 3 further double bedrooms, one of which always with a private bathroom, has an additional space currently thought of as an outbuilding for the manager, with kitchen, lounge, private bathroom, study and sleeping area. The slightly attic top floor consists of 4 double bedrooms, one with a private bathroom. On each level there is a bathroom with shower serving the rooms without private bathroom. In the basement level large spaces for food storage, laundry and processing.

#### Details of amenities

The Chalet is perfectly equipped and usable for catering and welcoming groups, with furnishings, spaces and furnishings ready for use.

The house is surrounded by a large flat garden, orchard and wood of about 16,000 square meters, with the possibility of substantially unlimited use, of the wood that naturally derives from it. The rooms can be heated both with the boilers separated by level with which the property is equipped, and with the comfortable wood-burning stoves and stube and central fireplace in the lounge on the ground floor.