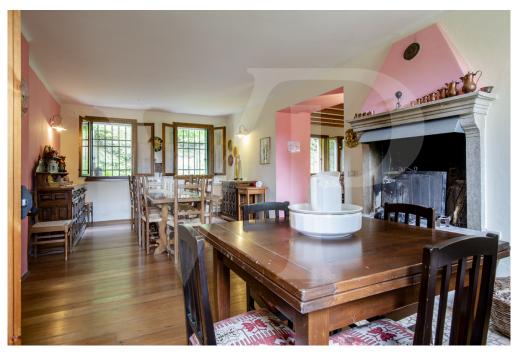

#### A first impression

An oasis for the refreshment of the soul where peace and tranquility come together in a perfect combination thanks to an exclusive location, which places the Chalet in a dominant position above the village and the Recoaro valley. This property renovated with passion and care by the current owner in the 2000s, was designed and used in the recent past as a holiday home that can accommodate, thanks to the wide availability of rooms and spaces, large companies looking for relaxation, immersed peace in nature. The house is already equipped with a professional-restaurant kitchen on the ground floor, and large lounges with direct view on the flat garden in front of the house. On the first floor, in addition to 3 double bedrooms, there is an additional large lounge with panoramic views, which can be used for convivial moments, or business meetings. The second floor, with 3 further double bedrooms, one of which always with a private bathroom, has an additional space currently thought of as an outbuilding for the manager, with kitchen, lounge, private bathroom, study and sleeping area. The slightly attic top floor consists of 4 double bedrooms, one with a private bathroom. On each level there is a bathroom with shower serving the rooms without private bathroom. In the basement level large spaces for food storage, laundry and processing.

#### Details of amenities

The Chalet is perfectly equipped and usable for catering and welcoming groups, with furnishings, spaces and furnishings ready for use.

The house is surrounded by a large flat garden, orchard and wood of about 16,000 square meters, with the possibility of substantially unlimited use, of the wood that naturally derives from it. The rooms can be heated both with the boilers separated by level with which the property is equipped, and with the comfortable wood-burning stoves and stube and central fireplace in the lounge on the ground floor.