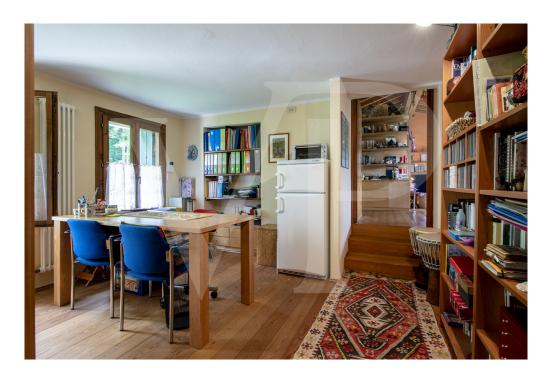

#### A first impression

An oasis for the refreshment of the soul where peace and tranquility come together in a perfect combination thanks to an exclusive location, which places the Chalet in a dominant position above the village and the Recoaro valley. This property renovated with passion and care by the current owner in the 2000s, was designed and used in the recent past as a holiday home that can accommodate, thanks to the wide availability of rooms and spaces, large companies looking for relaxation, immersed peace in nature. The house is already equipped with a professional-restaurant kitchen on the ground floor, and large lounges with direct view on the flat garden in front of the house. On the first floor, in addition to 3 double bedrooms, there is an additional large lounge with panoramic views, which can be used for convivial moments, or business meetings. The second floor, with 3 further double bedrooms, one of which always with a private bathroom, has an additional space currently thought of as an outbuilding for the manager, with kitchen, lounge, private bathroom, study and sleeping area. The slightly attic top floor consists of 4 double bedrooms, one with a private bathroom. On each level there is a bathroom with shower serving the rooms without private bathroom. In the basement level large spaces for food storage, laundry and processing.

#### Details of amenities

The Chalet is perfectly equipped and usable for catering and welcoming groups, with furnishings, spaces and furnishings ready for use.

The house is surrounded by a large flat garden, orchard and wood of about 16,000 square meters, with the possibility of substantially unlimited use, of the wood that naturally derives from it. The rooms can be heated both with the boilers separated by level with which the property is equipped, and with the comfortable wood-burning stoves and stube and central fireplace in the lounge on the ground floor.