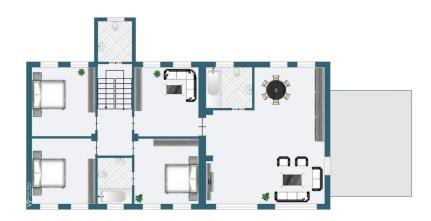

# Floor plans

This floor plan is not to scale. The documents were given to us by the client. For this reason, we cannot guarantee the accuracy of the information.

#### A first impression

An oasis for the refreshment of the soul where peace and tranquility come together in a perfect combination thanks to an exclusive location, which places the Chalet in a dominant position above the village and the Recoaro valley. This property renovated with passion and care by the current owner in the 2000s, was designed and used in the recent past as a holiday home that can accommodate, thanks to the wide availability of rooms and spaces, large companies looking for relaxation, immersed peace in nature. The house is already equipped with a professional-restaurant kitchen on the ground floor, and large lounges with direct view on the flat garden in front of the house. On the first floor, in addition to 3 double bedrooms, there is an additional large lounge with panoramic views, which can be used for convivial moments, or business meetings. The second floor, with 3 further double bedrooms, one of which always with a private bathroom, has an additional space currently thought of as an outbuilding for the manager, with kitchen, lounge, private bathroom, study and sleeping area. The slightly attic top floor consists of 4 double bedrooms, one with a private bathroom. On each level there is a bathroom with shower serving the rooms without private bathroom. In the basement level large spaces for food storage, laundry and processing.