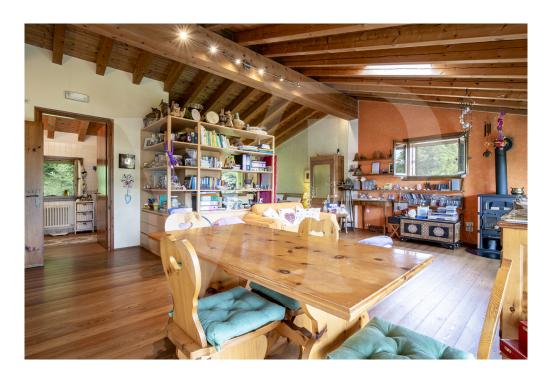

#### A first impression

An oasis for the refreshment of the soul where peace and tranquility come together in a perfect combination thanks to an exclusive location, which places the Chalet in a dominant position above the village and the Recoaro valley. This property renovated with passion and care by the current owner in the 2000s, was designed and used in the recent past as a holiday home that can accommodate, thanks to the wide availability of rooms and spaces, large companies looking for relaxation, immersed peace in nature. The house is already equipped with a professional-restaurant kitchen on the ground floor, and large lounges with direct view on the flat garden in front of the house. On the first floor, in addition to 3 double bedrooms, there is an additional large lounge with panoramic views, which can be used for convivial moments, or business meetings. The second floor, with 3 further double bedrooms, one of which always with a private bathroom, has an additional space currently thought of as an outbuilding for the manager, with kitchen, lounge, private bathroom, study and sleeping area. The slightly attic top floor consists of 4 double bedrooms, one with a private bathroom. On each level there is a bathroom with shower serving the rooms without private bathroom. In the basement level large spaces for food storage, laundry and processing.

#### Details of amenities

The Chalet is perfectly equipped and usable for catering and welcoming groups, with furnishings, spaces and furnishings ready for use.

The house is surrounded by a large flat garden, orchard and wood of about 16,000 square meters, with the possibility of substantially unlimited use, of the wood that naturally derives from it. The rooms can be heated both with the boilers separated by level with which the property is equipped, and with the comfortable wood-burning stoves and stube and central fireplace in the lounge on the ground floor.