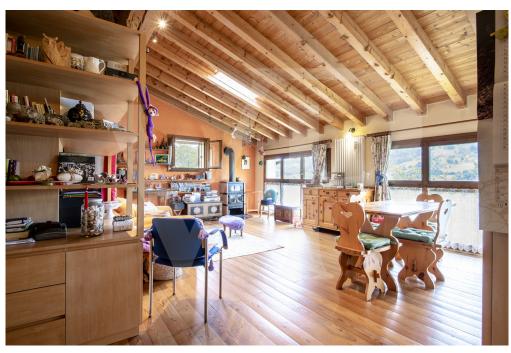

#### A first impression

An oasis for the refreshment of the soul where peace and tranquility come together in a perfect combination thanks to an exclusive location, which places the Chalet in a dominant position above the village and the Recoaro valley. This property renovated with passion and care by the current owner in the 2000s, was designed and used in the recent past as a holiday home that can accommodate, thanks to the wide availability of rooms and spaces, large companies looking for relaxation, immersed peace in nature. The house is already equipped with a professional-restaurant kitchen on the ground floor, and large lounges with direct view on the flat garden in front of the house. On the first floor, in addition to 3 double bedrooms, there is an additional large lounge with panoramic views, which can be used for convivial moments, or business meetings. The second floor, with 3 further double bedrooms, one of which always with a private bathroom, has an additional space currently thought of as an outbuilding for the manager, with kitchen, lounge, private bathroom, study and sleeping area. The slightly attic top floor consists of 4 double bedrooms, one with a private bathroom. On each level there is a bathroom with shower serving the rooms without private bathroom. In the basement level large spaces for food storage, laundry and processing.

#### Details of amenities

The Chalet is perfectly equipped and usable for catering and welcoming groups, with furnishings, spaces and furnishings ready for use.

The house is surrounded by a large flat garden, orchard and wood of about 16,000 square meters, with the possibility of substantially unlimited use, of the wood that naturally derives from it. The rooms can be heated both with the boilers separated by level with which the property is equipped, and with the comfortable wood-burning stoves and stube and central fireplace in the lounge on the ground floor.