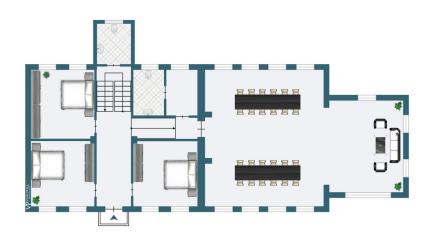

# Floor plans

This floor plan is not to scale. The documents were given to us by the client. For this reason, we cannot guarantee the accuracy of the information.

#### A first impression

An oasis for the refreshment of the soul where peace and tranquility come together in a perfect combination thanks to an exclusive location, which places the Chalet in a dominant position above the village and the Recoaro valley. This property renovated with passion and care by the current owner in the 2000s, was designed and used in the recent past as a holiday home that can accommodate, thanks to the wide availability of rooms and spaces, large companies looking for relaxation, immersed peace in nature. The house is already equipped with a professional-restaurant kitchen on the ground floor, and large lounges with direct view on the flat garden in front of the house. On the first floor, in addition to 3 double bedrooms, there is an additional large lounge with panoramic views, which can be used for convivial moments, or business meetings. The second floor, with 3 further double bedrooms, one of which always with a private bathroom, has an additional space currently thought of as an outbuilding for the manager, with kitchen, lounge, private bathroom, study and sleeping area. The slightly attic top floor consists of 4 double bedrooms, one with a private bathroom. On each level there is a bathroom with shower serving the rooms without private bathroom. In the basement level large spaces for food storage, laundry and processing.