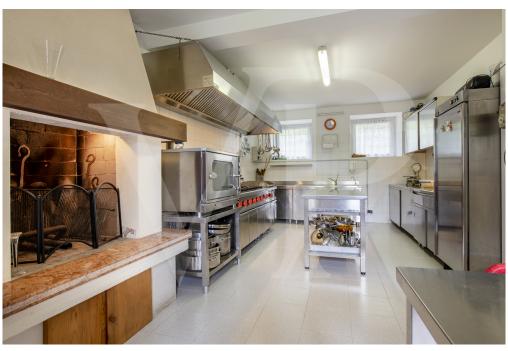

#### A first impression

An oasis for the refreshment of the soul where peace and tranquility come together in a perfect combination thanks to an exclusive location, which places the Chalet in a dominant position above the village and the Recoaro valley. This property renovated with passion and care by the current owner in the 2000s, was designed and used in the recent past as a holiday home that can accommodate, thanks to the wide availability of rooms and spaces, large companies looking for relaxation, immersed peace in nature. The house is already equipped with a professional-restaurant kitchen on the ground floor, and large lounges with direct view on the flat garden in front of the house. On the first floor, in addition to 3 double bedrooms, there is an additional large lounge with panoramic views, which can be used for convivial moments, or business meetings. The second floor, with 3 further double bedrooms, one of which always with a private bathroom, has an additional space currently thought of as an outbuilding for the manager, with kitchen, lounge, private bathroom, study and sleeping area. The slightly attic top floor consists of 4 double bedrooms, one with a private bathroom. On each level there is a bathroom with shower serving the rooms without private bathroom. In the basement level large spaces for food storage, laundry and processing.

#### Details of amenities

The Chalet is perfectly equipped and usable for catering and welcoming groups, with furnishings, spaces and furnishings ready for use.

The house is surrounded by a large flat garden, orchard and wood of about 16,000 square meters, with the possibility of substantially unlimited use, of the wood that naturally derives from it. The rooms can be heated both with the boilers separated by level with which the property is equipped, and with the comfortable wood-burning stoves and stube and central fireplace in the lounge on the ground floor.