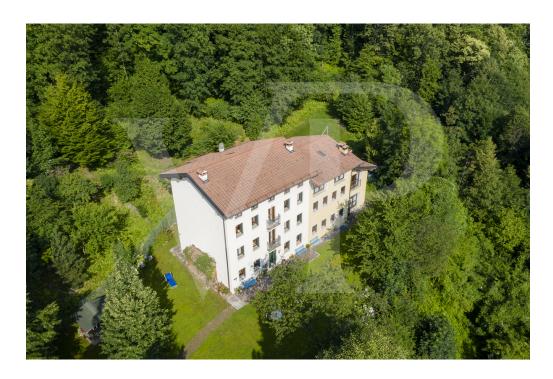

#### Details of amenities

The Chalet is perfectly equipped and usable for catering and welcoming groups, with furnishings, spaces and furnishings ready for use.

The house is surrounded by a large flat garden, orchard and wood of about 16,000 square meters, with the possibility of substantially unlimited use, of the wood that naturally derives from it. The rooms can be heated both with the boilers separated by level with which the property is equipped, and with the comfortable wood-burning stoves and stube and central fireplace in the lounge on the ground floor.

#### All about the location

In an easily accessible position via an asphalted road that climbs in two minutes directly from the center of Recoaro, the Chalet enjoys a truly enviable panorama, surrounded by lush forests and with an amphitheater composed of peaks ranging from the Pasubio to the peaks of the Piccole Dolomiti. The surroundings of Recoaro, a spa resort, are particularly appreciated by lovers of hiking, trekking and MtB. Traveling along the Agno valley, you can easily reach the main connection routes of northern Italy: the city of Venice and its airport can be reached in 1.5 hours by car, while Verona, Lake Garda and its airport are a little further away. of 1 hour. Vicenza and the itineraries of Palladio, the Brenta Riviera of Padua and the numerous other tourist destinations in the Veneto region, envied by us from all over the world, can be easily reached in just under an hour by car.