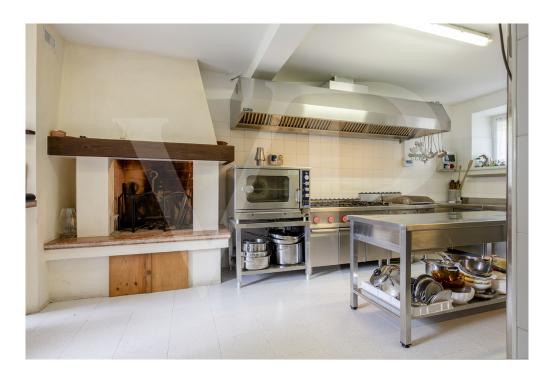

#### A first impression

An oasis for the refreshment of the soul where peace and tranquility come together in a perfect combination thanks to an exclusive location, which places the Chalet in a dominant position above the village and the Recoaro valley. This property renovated with passion and care by the current owner in the 2000s, was designed and used in the recent past as a holiday home that can accommodate, thanks to the wide availability of rooms and spaces, large companies looking for relaxation, immersed peace in nature. The house is already equipped with a professional-restaurant kitchen on the ground floor, and large lounges with direct view on the flat garden in front of the house. On the first floor, in addition to 3 double bedrooms, there is an additional large lounge with panoramic views, which can be used for convivial moments, or business meetings. The second floor, with 3 further double bedrooms, one of which always with a private bathroom, has an additional space currently thought of as an outbuilding for the manager, with kitchen, lounge, private bathroom, study and sleeping area. The slightly attic top floor consists of 4 double bedrooms, one with a private bathroom. On each level there is a bathroom with shower serving the rooms without private bathroom. In the basement level large spaces for food storage, laundry and processing.

#### Details of amenities

The Chalet is perfectly equipped and usable for catering and welcoming groups, with furnishings, spaces and furnishings ready for use.

The house is surrounded by a large flat garden, orchard and wood of about 16,000 square meters, with the possibility of substantially unlimited use, of the wood that naturally derives from it. The rooms can be heated both with the boilers separated by level with which the property is equipped, and with the comfortable wood-burning stoves and stube and central fireplace in the lounge on the ground floor.