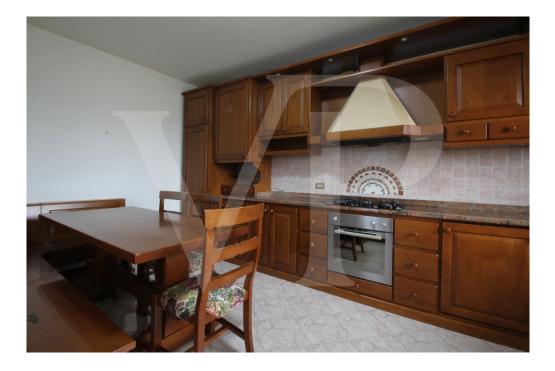

### A first impression

Semi-detached House, with big independent garden and wonderful view on the Monteviale's hills. The garden is suitable for families with children, where they can play safe. The completely independent green area has a barbecue area and an outdoor table for pleasant barbecues in the company of friends and family. The house on two levels has a large living room on the ground floor with a separate kitchen. Bathroom with shower on the floor. Upstairs two double bedrooms and one single, as well as a spacious bathroom with tub.

### Details of amenities

Kitchen with table, chairs and bench. Air conditioning.

Gagare single and double parking spot for vehicles of generous dimensions. Large private garden with barbecue area.