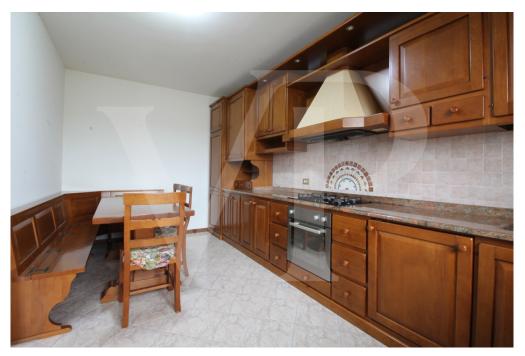

### A first impression

Semi-detached House, with big independent garden and wonderful view on the Monteviale's hills. The garden is suitable for families with children, where they can play safe. The completely independent green area has a barbecue area and an outdoor table for pleasant barbecues in the company of friends and family. The house on two levels has a large living room on the ground floor with a separate kitchen. Bathroom with shower on the floor. Upstairs two double bedrooms and one single, as well as a spacious bathroom with tub.

### Details of amenities

Kitchen with table, chairs and bench. Air conditioning.

Gagare single and double parking spot for vehicles of generous dimensions. Large private garden with barbecue area.