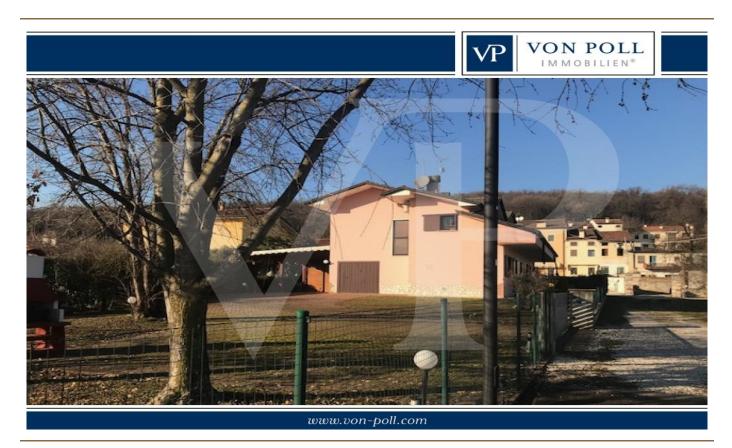

### A first impression

Semi-detached House, with big independent garden and wonderful view on the Monteviale's hills. The garden is suitable for families with children, where they can play safe. The completely independent green area has a barbecue area and an outdoor table for pleasant barbecues in the company of friends and family. The house on two levels has a large living room on the ground floor with a separate kitchen. Bathroom with shower on the floor. Upstairs two double bedrooms and one single, as well as a spacious bathroom with tub.

### All about the location

The house is located in Monteviale, surrounded by a wonderful view of the hills Costabissara. Inside a residential neighborhood consisting of single-family or multi-family houses, very quiet and safe where children can play in the large surrounding spaces without traffic hazards. The bus stop nr. 16 and the American School Bus is a two-minute walk on the main road. The village of Costabissara, with all its services, is easily reachable in a few minutes by car and also by bicycle, thanks to the pleasant and safe cycle path.