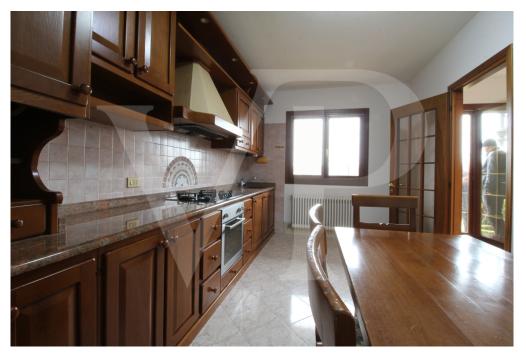

### A first impression

Semi-detached House, with big independent garden and wonderful view on the Monteviale's hills. The garden is suitable for families with children, where they can play safe. The completely independent green area has a barbecue area and an outdoor table for pleasant barbecues in the company of friends and family. The house on two levels has a large living room on the ground floor with a separate kitchen. Bathroom with shower on the floor. Upstairs two double bedrooms and one single, as well as a spacious bathroom with tub.

### Details of amenities

Kitchen with table, chairs and bench. Air conditioning.

Gagare single and double parking spot for vehicles of generous dimensions. Large private garden with barbecue area.