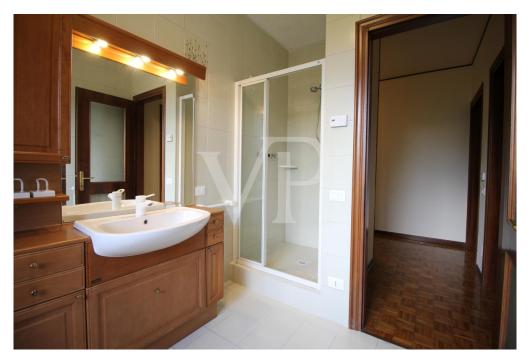

### A first impression

Portion of a Villa on one level on the first floor with private garden. The house consists of a large entrance hall, a separate livingroom and dining area, and an equipped kitchen. Laundry area with working fireplace. The dining room and the living room overlook a large porch where it is possible to have lunch during the summer and summer evenings. The separate sleeping area consists of 4 large bedrooms and two bathrooms, one with a shower and one with a bathtub. The driveway entrance shared with the dwelling on the ground floor leads to a double garage reserved for the house, also accessible via an external service staircase. The garden of the building is reserved for the exclusive use of the rented house.