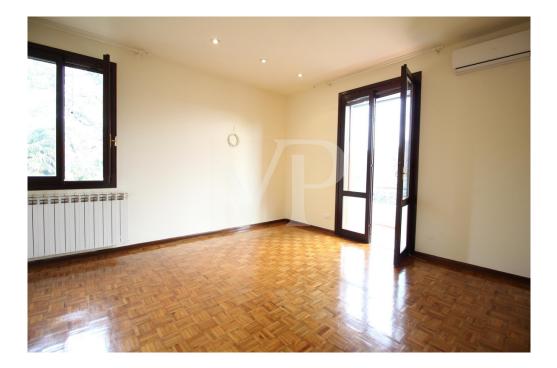

### A first impression

Portion of a Villa on one level on the first floor with private garden. The house consists of a large entrance hall, a separate livingroom and dining area, and an equipped kitchen. Laundry area with working fireplace. The dining room and the living room overlook a large porch where it is possible to have lunch during the summer and summer evenings. The separate sleeping area consists of 4 large bedrooms and two bathrooms, one with a shower and one with a bathtub. The driveway entrance shared with the dwelling on the ground floor leads to a double garage reserved for the house, also accessible via an external service staircase. The garden of the building is reserved for the exclusive use of the rented house.