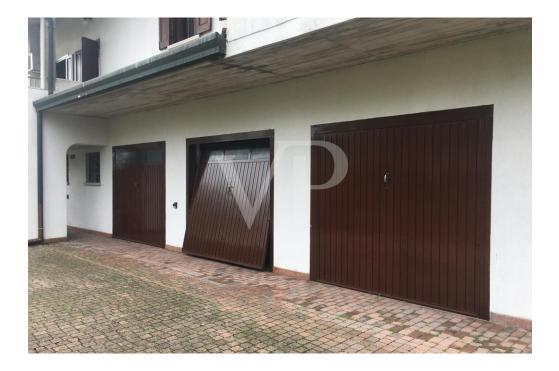

### A first impression

Portion of a Villa on one level on the first floor with private garden. The house consists of a large entrance hall, a separate livingroom and dining area, and an equipped kitchen. Laundry area with working fireplace. The dining room and the living room overlook a large porch where it is possible to have lunch during the summer and summer evenings. The separate sleeping area consists of 4 large bedrooms and two bathrooms, one with a shower and one with a bathtub. The driveway entrance shared with the dwelling on the ground floor leads to a double garage reserved for the house, also accessible via an external service staircase. The garden of the building is reserved for the exclusive use of the rented house.

### Details of amenities

Air conditioning. Wood burning fireplace for cooking. Double garage