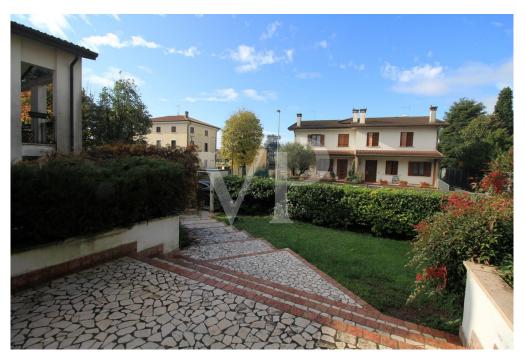

### A first impression

Portion of a Villa on one level on the first floor with private garden. The house consists of a large entrance hall, a separate livingroom and dining area, and an equipped kitchen. Laundry area with working fireplace. The dining room and the living room overlook a large porch where it is possible to have lunch during the summer and summer evenings. The separate sleeping area consists of 4 large bedrooms and two bathrooms, one with a shower and one with a bathtub. The driveway entrance shared with the dwelling on the ground floor leads to a double garage reserved for the house, also accessible via an external service staircase. The garden of the building is reserved for the exclusive use of the rented house.

### All about the location

The Village of San Pietro in Gù is located in the eastern part of the city of Vicenza, and although it is part of the province of Padua, it finds its natural outlet in the city of Vicenza, from which it is only a few minutes away by car. The Ederle post is easily accessible by car with only 15 minutes, the Del Din in 20 minutes and Longare in 25 minutes. The Village of San Pietro in Gù, is equipped with all services and appreciated for its tranquility and security, suitable for families with children and pets. The house is in the center of the village and the kinder garden, and the schools are within walking distance, as are the main shops. The Vicenza Nord motorway entrance which is less than 10 minutes away, places this small independent community in a privileged strategic position.