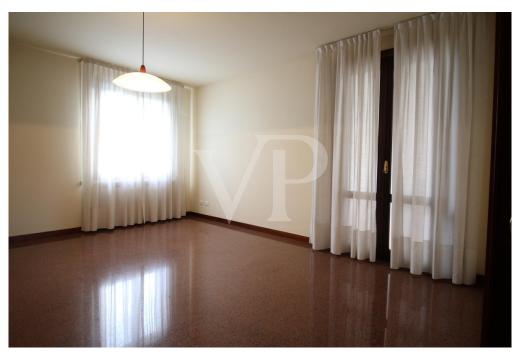

### A first impression

Portion of a Villa on one level on the first floor with private garden. The house consists of a large entrance hall, a separate livingroom and dining area, and an equipped kitchen. Laundry area with working fireplace. The dining room and the living room overlook a large porch where it is possible to have lunch during the summer and summer evenings. The separate sleeping area consists of 4 large bedrooms and two bathrooms, one with a shower and one with a bathtub. The driveway entrance shared with the dwelling on the ground floor leads to a double garage reserved for the house, also accessible via an external service staircase. The garden of the building is reserved for the exclusive use of the rented house.