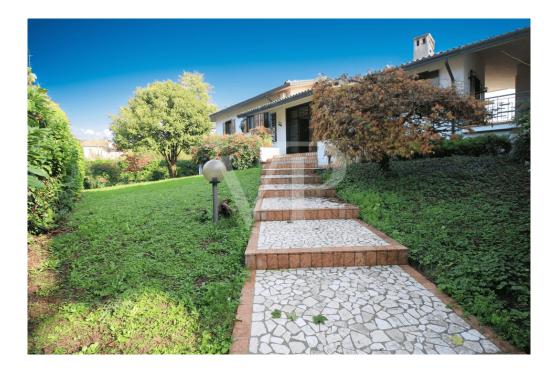

### A first impression

Portion of a Villa on one level on the first floor with private garden. The house consists of a large entrance hall, a separate livingroom and dining area, and an equipped kitchen. Laundry area with working fireplace. The dining room and the living room overlook a large porch where it is possible to have lunch during the summer and summer evenings. The separate sleeping area consists of 4 large bedrooms and two bathrooms, one with a shower and one with a bathtub. The driveway entrance shared with the dwelling on the ground floor leads to a double garage reserved for the house, also accessible via an external service staircase. The garden of the building is reserved for the exclusive use of the rented house.