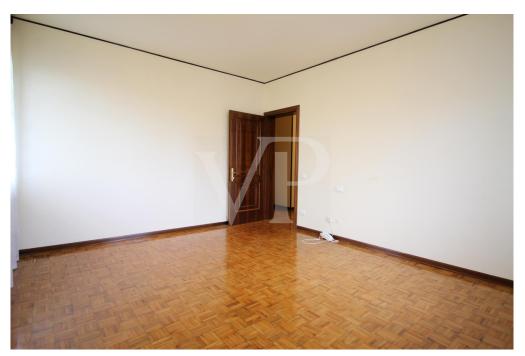

### A first impression

Portion of a Villa on one level on the first floor with private garden. The house consists of a large entrance hall, a separate livingroom and dining area, and an equipped kitchen. Laundry area with working fireplace. The dining room and the living room overlook a large porch where it is possible to have lunch during the summer and summer evenings. The separate sleeping area consists of 4 large bedrooms and two bathrooms, one with a shower and one with a bathtub. The driveway entrance shared with the dwelling on the ground floor leads to a double garage reserved for the house, also accessible via an external service staircase. The garden of the building is reserved for the exclusive use of the rented house.