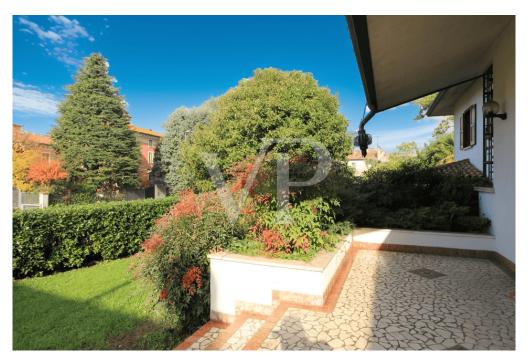

### A first impression

Portion of a Villa on one level on the first floor with private garden. The house consists of a large entrance hall, a separate livingroom and dining area, and an equipped kitchen. Laundry area with working fireplace. The dining room and the living room overlook a large porch where it is possible to have lunch during the summer and summer evenings. The separate sleeping area consists of 4 large bedrooms and two bathrooms, one with a shower and one with a bathtub. The driveway entrance shared with the dwelling on the ground floor leads to a double garage reserved for the house, also accessible via an external service staircase. The garden of the building is reserved for the exclusive use of the rented house.