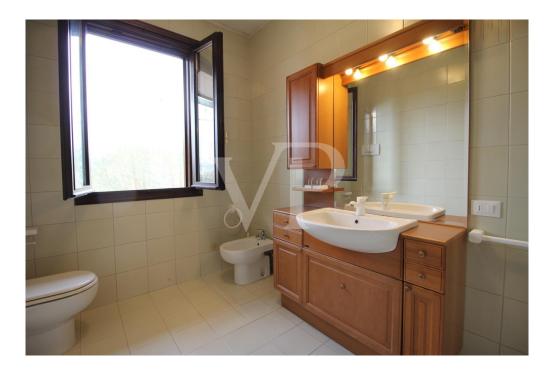

### A first impression

Portion of a Villa on one level on the first floor with private garden. The house consists of a large entrance hall, a separate livingroom and dining area, and an equipped kitchen. Laundry area with working fireplace. The dining room and the living room overlook a large porch where it is possible to have lunch during the summer and summer evenings. The separate sleeping area consists of 4 large bedrooms and two bathrooms, one with a shower and one with a bathtub. The driveway entrance shared with the dwelling on the ground floor leads to a double garage reserved for the house, also accessible via an external service staircase. The garden of the building is reserved for the exclusive use of the rented house.