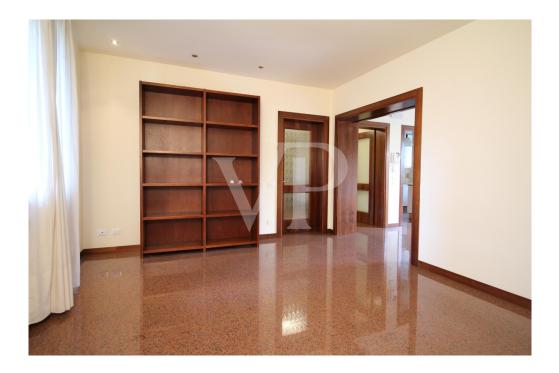

### A first impression

Portion of a Villa on one level on the first floor with private garden. The house consists of a large entrance hall, a separate livingroom and dining area, and an equipped kitchen. Laundry area with working fireplace. The dining room and the living room overlook a large porch where it is possible to have lunch during the summer and summer evenings. The separate sleeping area consists of 4 large bedrooms and two bathrooms, one with a shower and one with a bathtub. The driveway entrance shared with the dwelling on the ground floor leads to a double garage reserved for the house, also accessible via an external service staircase. The garden of the building is reserved for the exclusive use of the rented house.