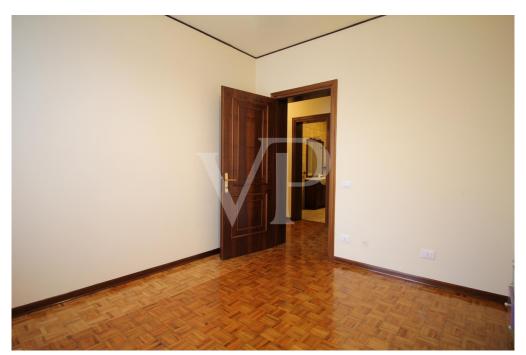

### A first impression

Portion of a Villa on one level on the first floor with private garden. The house consists of a large entrance hall, a separate livingroom and dining area, and an equipped kitchen. Laundry area with working fireplace. The dining room and the living room overlook a large porch where it is possible to have lunch during the summer and summer evenings. The separate sleeping area consists of 4 large bedrooms and two bathrooms, one with a shower and one with a bathtub. The driveway entrance shared with the dwelling on the ground floor leads to a double garage reserved for the house, also accessible via an external service staircase. The garden of the building is reserved for the exclusive use of the rented house.