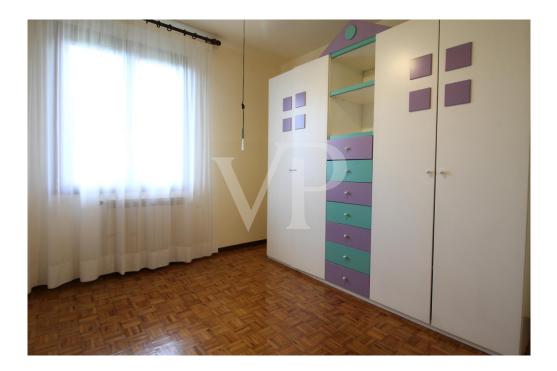

### A first impression

Portion of a Villa on one level on the first floor with private garden. The house consists of a large entrance hall, a separate livingroom and dining area, and an equipped kitchen. Laundry area with working fireplace. The dining room and the living room overlook a large porch where it is possible to have lunch during the summer and summer evenings. The separate sleeping area consists of 4 large bedrooms and two bathrooms, one with a shower and one with a bathtub. The driveway entrance shared with the dwelling on the ground floor leads to a double garage reserved for the house, also accessible via an external service staircase. The garden of the building is reserved for the exclusive use of the rented house.