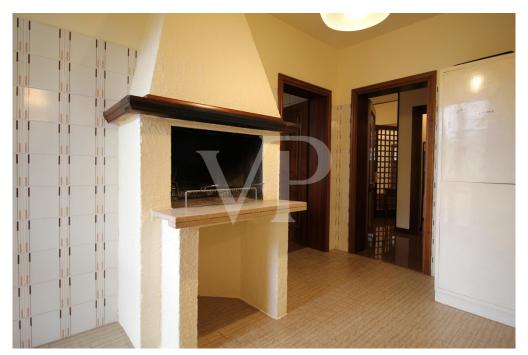

### A first impression

Portion of a Villa on one level on the first floor with private garden. The house consists of a large entrance hall, a separate livingroom and dining area, and an equipped kitchen. Laundry area with working fireplace. The dining room and the living room overlook a large porch where it is possible to have lunch during the summer and summer evenings. The separate sleeping area consists of 4 large bedrooms and two bathrooms, one with a shower and one with a bathtub. The driveway entrance shared with the dwelling on the ground floor leads to a double garage reserved for the house, also accessible via an external service staircase. The garden of the building is reserved for the exclusive use of the rented house.

### Details of amenities

Air conditioning. Wood burning fireplace for cooking. Double garage