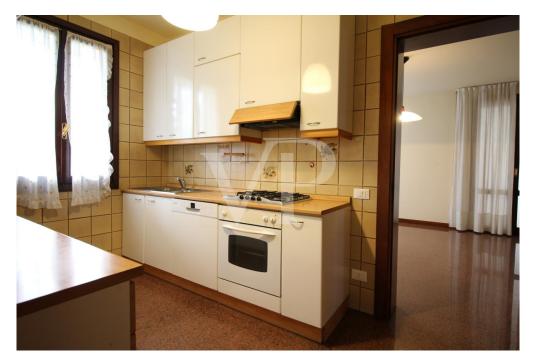

### A first impression

Portion of a Villa on one level on the first floor with private garden. The house consists of a large entrance hall, a separate livingroom and dining area, and an equipped kitchen. Laundry area with working fireplace. The dining room and the living room overlook a large porch where it is possible to have lunch during the summer and summer evenings. The separate sleeping area consists of 4 large bedrooms and two bathrooms, one with a shower and one with a bathtub. The driveway entrance shared with the dwelling on the ground floor leads to a double garage reserved for the house, also accessible via an external service staircase. The garden of the building is reserved for the exclusive use of the rented house.

### Details of amenities

Air conditioning. Wood burning fireplace for cooking. Double garage