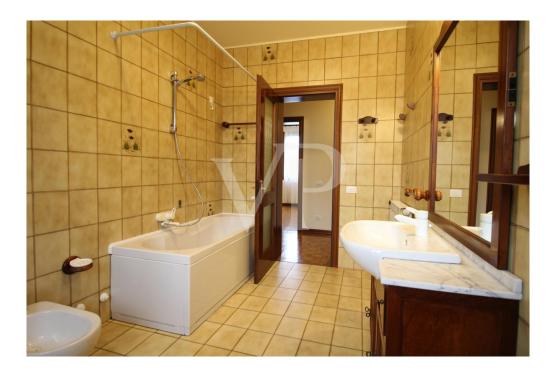

### A first impression

Portion of a Villa on one level on the first floor with private garden. The house consists of a large entrance hall, a separate livingroom and dining area, and an equipped kitchen. Laundry area with working fireplace. The dining room and the living room overlook a large porch where it is possible to have lunch during the summer and summer evenings. The separate sleeping area consists of 4 large bedrooms and two bathrooms, one with a shower and one with a bathtub. The driveway entrance shared with the dwelling on the ground floor leads to a double garage reserved for the house, also accessible via an external service staircase. The garden of the building is reserved for the exclusive use of the rented house.