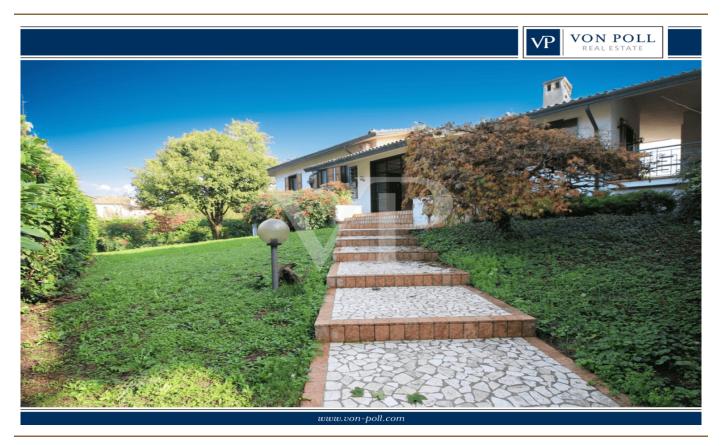

### A first impression

Portion of a Villa on one level on the first floor with private garden. The house consists of a large entrance hall, a separate livingroom and dining area, and an equipped kitchen. Laundry area with working fireplace. The dining room and the living room overlook a large porch where it is possible to have lunch during the summer and summer evenings. The separate sleeping area consists of 4 large bedrooms and two bathrooms, one with a shower and one with a bathtub. The driveway entrance shared with the dwelling on the ground floor leads to a double garage reserved for the house, also accessible via an external service staircase. The garden of the building is reserved for the exclusive use of the rented house.