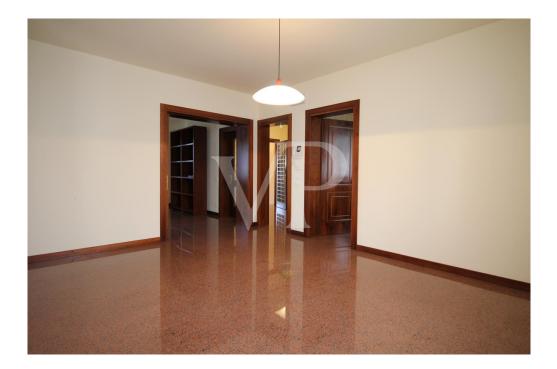

### A first impression

Portion of a Villa on one level on the first floor with private garden. The house consists of a large entrance hall, a separate livingroom and dining area, and an equipped kitchen. Laundry area with working fireplace. The dining room and the living room overlook a large porch where it is possible to have lunch during the summer and summer evenings. The separate sleeping area consists of 4 large bedrooms and two bathrooms, one with a shower and one with a bathtub. The driveway entrance shared with the dwelling on the ground floor leads to a double garage reserved for the house, also accessible via an external service staircase. The garden of the building is reserved for the exclusive use of the rented house.