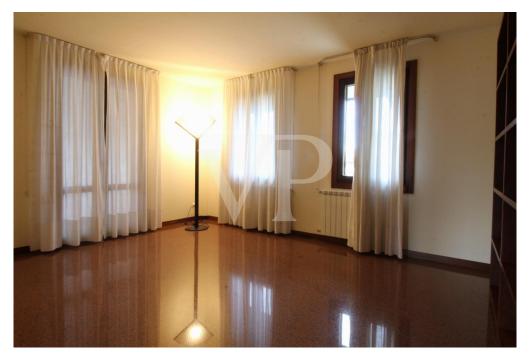

### A first impression

Portion of a Villa on one level on the first floor with private garden. The house consists of a large entrance hall, a separate livingroom and dining area, and an equipped kitchen. Laundry area with working fireplace. The dining room and the living room overlook a large porch where it is possible to have lunch during the summer and summer evenings. The separate sleeping area consists of 4 large bedrooms and two bathrooms, one with a shower and one with a bathtub. The driveway entrance shared with the dwelling on the ground floor leads to a double garage reserved for the house, also accessible via an external service staircase. The garden of the building is reserved for the exclusive use of the rented house.