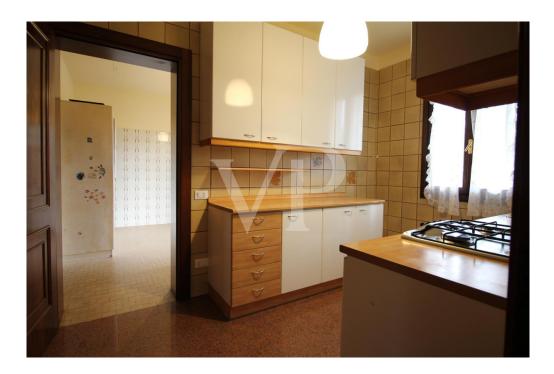

### A first impression

Portion of a Villa on one level on the first floor with private garden. The house consists of a large entrance hall, a separate livingroom and dining area, and an equipped kitchen. Laundry area with working fireplace. The dining room and the living room overlook a large porch where it is possible to have lunch during the summer and summer evenings. The separate sleeping area consists of 4 large bedrooms and two bathrooms, one with a shower and one with a bathtub. The driveway entrance shared with the dwelling on the ground floor leads to a double garage reserved for the house, also accessible via an external service staircase. The garden of the building is reserved for the exclusive use of the rented house.