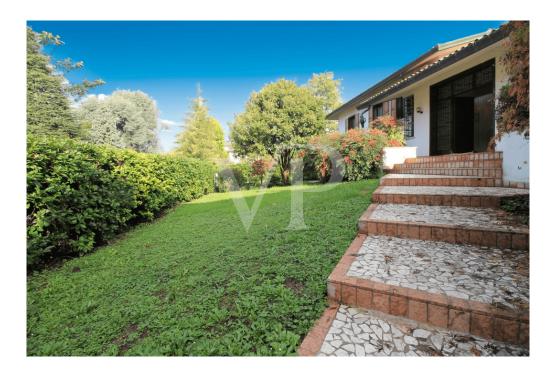

### A first impression

Portion of a Villa on one level on the first floor with private garden. The house consists of a large entrance hall, a separate livingroom and dining area, and an equipped kitchen. Laundry area with working fireplace. The dining room and the living room overlook a large porch where it is possible to have lunch during the summer and summer evenings. The separate sleeping area consists of 4 large bedrooms and two bathrooms, one with a shower and one with a bathtub. The driveway entrance shared with the dwelling on the ground floor leads to a double garage reserved for the house, also accessible via an external service staircase. The garden of the building is reserved for the exclusive use of the rented house.