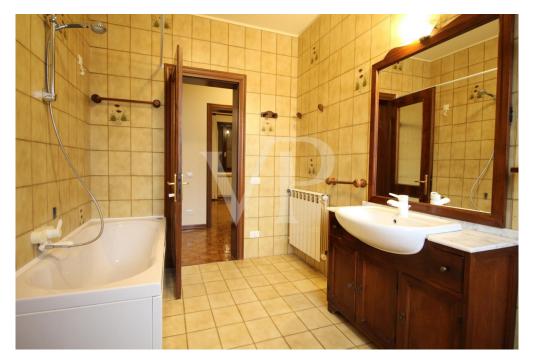

### A first impression

Portion of a Villa on one level on the first floor with private garden. The house consists of a large entrance hall, a separate livingroom and dining area, and an equipped kitchen. Laundry area with working fireplace. The dining room and the living room overlook a large porch where it is possible to have lunch during the summer and summer evenings. The separate sleeping area consists of 4 large bedrooms and two bathrooms, one with a shower and one with a bathtub. The driveway entrance shared with the dwelling on the ground floor leads to a double garage reserved for the house, also accessible via an external service staircase. The garden of the building is reserved for the exclusive use of the rented house.