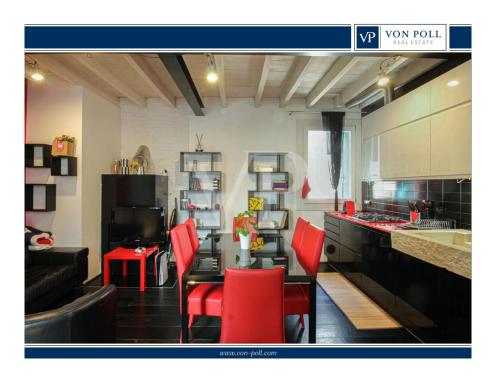

#### A first impression

In one of the most charming quarters of Vicenza's historic center, we offer for sale a refined apartment located on the second floor of an expertly renovated period building. The property is spread over a well-distributed area, with rooms of modern and refined design, which blend harmoniously with the original architectural features. The living area consists of a cozy living room with open kitchen, characterized by contemporary finishes, fine details and excellent brightness. The sleeping area offers a comfortable double bedroom, while the bathroom is equipped with both shower and bathtub, offering maximum comfort. Strong point of the house is the beautiful livable terrace, ideal for relaxing moments outdoors or convivial dinners in a private and quiet setting. On the ground floor there is a practical laundry room and a convenient separate cellar, perfect for better management of accessory spaces. The property does not have a garage or parking space, but the very central location allows you to enjoy all the services and conveniences of the city center within walking distance from home. Ideal solution for those seeking an urban, refined and exclusive lifestyle in the heart of Vicenza.

#### Details of amenities

Furnished as visible in the pictures
Wood burning fireplace
Air conditioning
NOT EQUIPPED WITH GARAGE or PARKING PLACE