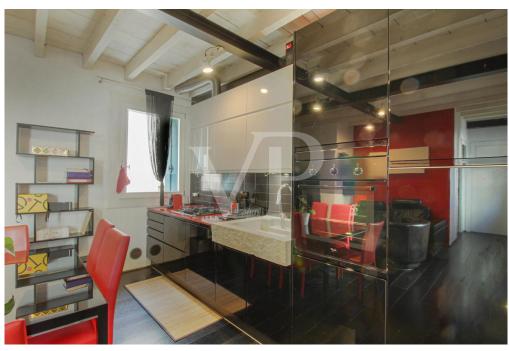

#### A first impression

In one of the most charming quarters of Vicenza's historic center, we offer for sale a refined apartment located on the second floor of an expertly renovated period building. The property is spread over a well-distributed area, with rooms of modern and refined design, which blend harmoniously with the original architectural features. The living area consists of a cozy living room with open kitchen, characterized by contemporary finishes, fine details and excellent brightness. The sleeping area offers a comfortable double bedroom, while the bathroom is equipped with both shower and bathtub, offering maximum comfort. Strong point of the house is the beautiful livable terrace, ideal for relaxing moments outdoors or convivial dinners in a private and quiet setting. On the ground floor there is a practical laundry room and a convenient separate cellar, perfect for better management of accessory spaces. The property does not have a garage or parking space, but the very central location allows you to enjoy all the services and conveniences of the city center within walking distance from home. Ideal solution for those seeking an urban, refined and exclusive lifestyle in the heart of Vicenza.

#### Details of amenities

Furnished as visible in the pictures
Wood burning fireplace
Air conditioning
NOT EQUIPPED WITH GARAGE or PARKING PLACE