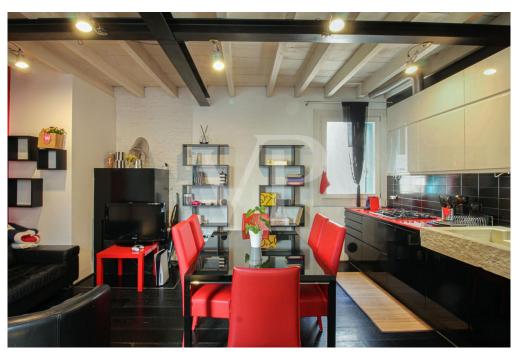

#### A first impression

In one of the most charming quarters of Vicenza's historic center, we offer for sale a refined apartment located on the second floor of an expertly renovated period building. The property is spread over a well-distributed area, with rooms of modern and refined design, which blend harmoniously with the original architectural features. The living area consists of a cozy living room with open kitchen, characterized by contemporary finishes, fine details and excellent brightness. The sleeping area offers a comfortable double bedroom, while the bathroom is equipped with both shower and bathtub, offering maximum comfort. Strong point of the house is the beautiful livable terrace, ideal for relaxing moments outdoors or convivial dinners in a private and quiet setting. On the ground floor there is a practical laundry room and a convenient separate cellar, perfect for better management of accessory spaces. The property does not have a garage or parking space, but the very central location allows you to enjoy all the services and conveniences of the city center within walking distance from home. Ideal solution for those seeking an urban, refined and exclusive lifestyle in the heart of Vicenza.

#### Details of amenities

Furnished as visible in the pictures
Wood burning fireplace
Air conditioning
NOT EQUIPPED WITH GARAGE or PARKING PLACE