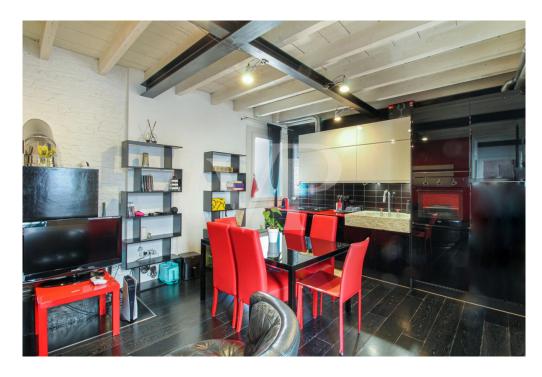

#### A first impression

In one of the most charming quarters of Vicenza's historic center, we offer for sale a refined apartment located on the second floor of an expertly renovated period building. The property is spread over a well-distributed area, with rooms of modern and refined design, which blend harmoniously with the original architectural features. The living area consists of a cozy living room with open kitchen, characterized by contemporary finishes, fine details and excellent brightness. The sleeping area offers a comfortable double bedroom, while the bathroom is equipped with both shower and bathtub, offering maximum comfort. Strong point of the house is the beautiful livable terrace, ideal for relaxing moments outdoors or convivial dinners in a private and quiet setting. On the ground floor there is a practical laundry room and a convenient separate cellar, perfect for better management of accessory spaces. The property does not have a garage or parking space, but the very central location allows you to enjoy all the services and conveniences of the city center within walking distance from home. Ideal solution for those seeking an urban, refined and exclusive lifestyle in the heart of Vicenza.

#### Details of amenities

Furnished as visible in the pictures
Wood burning fireplace
Air conditioning
NOT EQUIPPED WITH GARAGE or PARKING PLACE