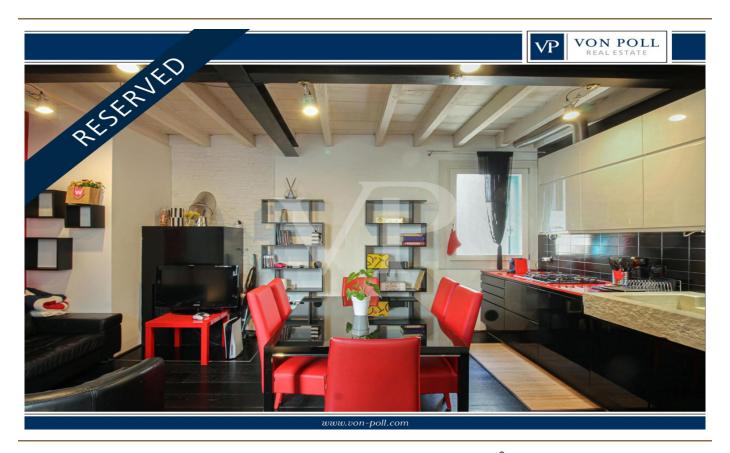

#### A first impression

In one of the most charming quarters of Vicenza's historic center, we offer for sale a refined apartment located on the second floor of an expertly renovated period building. The property is spread over a well-distributed area, with rooms of modern and refined design, which blend harmoniously with the original architectural features. The living area consists of a cozy living room with open kitchen, characterized by contemporary finishes, fine details and excellent brightness. The sleeping area offers a comfortable double bedroom, while the bathroom is equipped with both shower and bathtub, offering maximum comfort. Strong point of the house is the beautiful livable terrace, ideal for relaxing moments outdoors or convivial dinners in a private and quiet setting. On the ground floor there is a practical laundry room and a convenient separate cellar, perfect for better management of accessory spaces. The property does not have a garage or parking space, but the very central location allows you to enjoy all the services and conveniences of the city center within walking distance from home. Ideal solution for those seeking an urban, refined and exclusive lifestyle in the heart of Vicenza.

#### Details of amenities

Furnished as visible in the pictures
Wood burning fireplace
Air conditioning
NOT EQUIPPED WITH GARAGE or PARKING PLACE