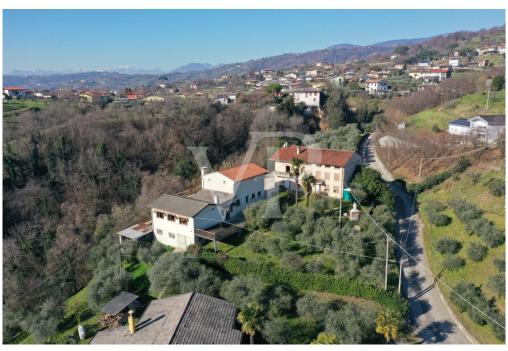

#### A first impression

A unique real estate opportunity in the charming town of Pianezze, nestled in the rolling hills and within walking distance of the famous walled city of Marostica. The property, which covers 20,000 square meters of agricultural land with 400 olive trees, offers a breathtaking view and an environment of rare beauty, ideal for those who wish to live or invest in a genuine context rich in history. The property consists of three separate units, each with different characteristics and destinations. The first unit, recently built, is designed for receptive activity and offers modern and functional spaces. The rooms are designed to ensure maximum comfort for guests: a large panoramic terrace allows guests to enjoy the view, while the bright dining room and professional kitchen, flanked by specific guest services and well-organized storage rooms, complete a structure that covers 442 cadastral square meters. Rounding out the offerings are two additional units that form a single building, albeit built in different eras, underscoring its historical charm and architectural evolution. The first, dating back to the 1960s, accommodates on the ground floor an entrance hall, a kitchen, a living room, a bathroom accompanied by an ante-bathroom and a cellar; on the second floor are the bedrooms, while the third floor houses a spacious attic, for a total area of 239 cadastral square meters. The second unit, intended for residential use, is articulated with a functional distribution: on the ground floor we find a kitchen, a bathroom, a living room and the heating plant, while on the first floor we identify two bedrooms, an additional bathroom and a storage room, complemented by a large attic at the third floor, for a total area of 182 cadastral square meters. This property, which combines modernity and tradition, represents a unique opportunity for those who wish to invest in a valuable property, immersed in a natural and agricultural context without sacrificing the proximity to an attractive historic center. For more information and to arrange a visit, contact Von Poll Real Estate: your trusted partner for excellent real estate solutions in Vicenza.

#### All about the location

Pianezze is an enchanting village located in the heart of the rolling hills of Veneto, where lush nature and agricultural tradition create an authentic and relaxing atmosphere. This area, known for its breathtaking landscapes, offers an ideal setting for those seeking tranquility and natural beauty, but without sacrificing the convenience of being close to an important historic center. In fact, the proximity to the famous walled city of Marostica makes it possible to enrich one's daily experience with culture, history and centuries-old traditions, making Pianezze not only a destination for those who wish to live immersed in nature, but also for lovers of history and art. In short, Pianezze represents a perfect balance between the serenity of hillside living and the unparalleled charm of local traditions, making it an ideal location for fine real estate investments and superior quality of life.