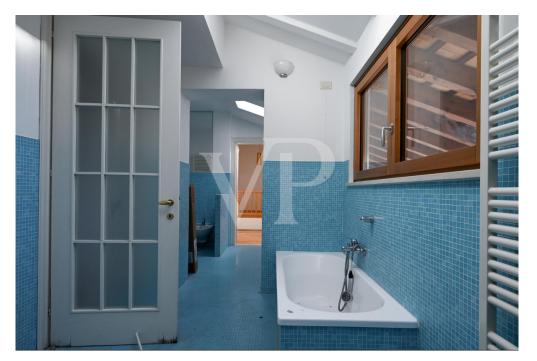

### A first impression

Nestled in the enchanting landscape of the Bregonze hills, this refined villa, located on the border between Carrè and Zugliano and a short distance from Thiene, represents a perfect blend of tradition and modernity. Recently renovated with fine finishes, the home expresses a rustic and cozy personality, enriched by large spaces and fine details. The elegance of the property is revealed right from the porch, which opens onto a bright living room featuring panoramic windows, capable of capturing the eye and merging the interior with the surrounding greenery. On the ground floor, the living area is harmoniously integrated with a refined kitchen, a bathroom and a hallway that complete this refined environment. Going up to the second floor, the master bedroom - equipped with a separate study room - is flanked by two additional large bedrooms and two bathrooms, creating an atmosphere of intimacy and comfort. The attic floor, with its additional room, offers versatile spaces suitable for a variety of needs, while the basement houses a large tavern, a wine cellar and functional spaces such as a laundry room, heating plant, storage rooms and utility rooms. Adjacent to the main villa, a 130-square-meter outbuilding, yet to be renovated, is waiting to be transformed into an elegant studio or cozy complementary accommodation. The property, completed by a 2000 sqm garden and an additional 8700 sqm of agricultural land, gives a breathtaking panoramic view of the valley, creating an oasis of tranquility and natural beauty. This exclusive residence, enhanced by a recent renovation that has skillfully enhanced natural materials and stateof-the-art technologies, is the ideal choice for those who wish to combine the charm of tradition with the comfort of modernity in a unique and inimitable setting.