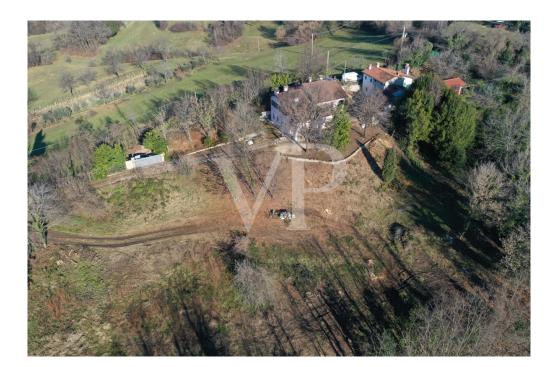

### A first impression

Nestled in the enchanting landscape of the Bregonze hills, this refined villa, located on the border between Carrè and Zugliano and a short distance from Thiene, represents a perfect blend of tradition and modernity. Recently renovated with fine finishes, the home expresses a rustic and cozy personality, enriched by large spaces and fine details. The elegance of the property is revealed right from the porch, which opens onto a bright living room featuring panoramic windows, capable of capturing the eye and merging the interior with the surrounding greenery. On the ground floor, the living area is harmoniously integrated with a refined kitchen, a bathroom and a hallway that complete this refined environment. Going up to the second floor, the master bedroom - equipped with a separate study room - is flanked by two additional large bedrooms and two bathrooms, creating an atmosphere of intimacy and comfort. The attic floor, with its additional room, offers versatile spaces suitable for a variety of needs, while the basement houses a large tavern, a wine cellar and functional spaces such as a laundry room, heating plant, storage rooms and utility rooms. Adjacent to the main villa, a 130-square-meter outbuilding, yet to be renovated, is waiting to be transformed into an elegant studio or cozy complementary accommodation. The property, completed by a 2000 sqm garden and an additional 8700 sqm of agricultural land, gives a breathtaking panoramic view of the valley, creating an oasis of tranquility and natural beauty. This exclusive residence, enhanced by a recent renovation that has skillfully enhanced natural materials and stateof-the-art technologies, is the ideal choice for those who wish to combine the charm of tradition with the comfort of modernity in a unique and inimitable setting.