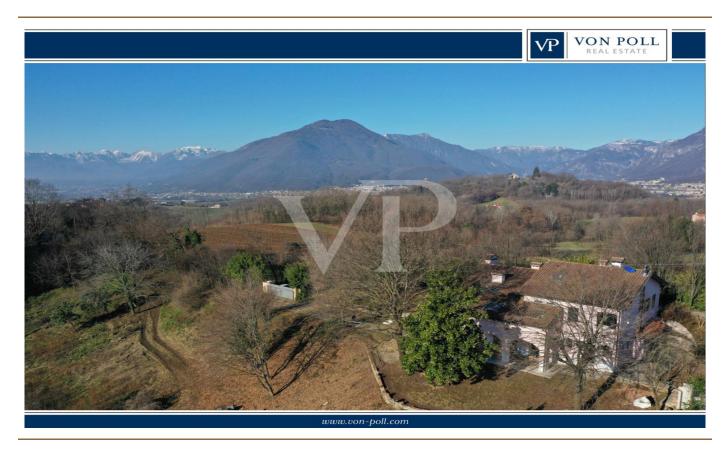

### A first impression

Nestled in the enchanting landscape of the Bregonze hills, this refined villa, located on the border between Carrè and Zugliano and a short distance from Thiene, represents a perfect blend of tradition and modernity. Recently renovated with fine finishes, the home expresses a rustic and cozy personality, enriched by large spaces and fine details. The elegance of the property is revealed right from the porch, which opens onto a bright living room featuring panoramic windows, capable of capturing the eye and merging the interior with the surrounding greenery. On the ground floor, the living area is harmoniously integrated with a refined kitchen, a bathroom and a hallway that complete this refined environment. Going up to the second floor, the master bedroom - equipped with a separate study room - is flanked by two additional large bedrooms and two bathrooms, creating an atmosphere of intimacy and comfort. The attic floor, with its additional room, offers versatile spaces suitable for a variety of needs, while the basement houses a large tavern, a wine cellar and functional spaces such as a laundry room, heating plant, storage rooms and utility rooms. Adjacent to the main villa, a 130-square-meter outbuilding, yet to be renovated, is waiting to be transformed into an elegant studio or cozy complementary accommodation. The property, completed by a 2000 sqm garden and an additional 8700 sqm of agricultural land, gives a breathtaking panoramic view of the valley, creating an oasis of tranquility and natural beauty. This exclusive residence, enhanced by a recent renovation that has skillfully enhanced natural materials and stateof-the-art technologies, is the ideal choice for those who wish to combine the charm of tradition with the comfort of modernity in a unique and inimitable setting.

### All about the location

The territory of Bregonze presents itself as an authentic treasure chest of natural beauty, where the harmony between unspoiled landscapes and rolling hills gives unique emotions at every glance. Here, nature shows itself in all its majesty, offering regenerating spaces and an atmosphere that invites contemplation and relaxation. The proximity to the historic town of Thiene enriches the experience, with its cultural heritage and local traditions that blend harmoniously with the natural setting. Strategically located, the area benefits from unparalleled accessibility: the Piovene Rocchette highway exit provides easy access to all the main destinations in the Veneto region, guaranteeing a quick and comfortable connection. In addition, thanks to the recent construction of the SPV Superstrada Pedemontana Veneta, the region's main airports can be reached in less than an hour, making the Bregonze territory the ideal choice for those who wish to live immersed in nature without sacrificing the convenience of modern connections.