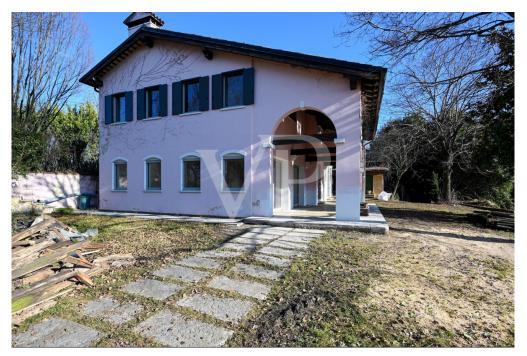

### A first impression

Nestled in the enchanting landscape of the Bregonze hills, this refined villa, located on the border between Carrè and Zugliano and a short distance from Thiene, represents a perfect blend of tradition and modernity. Recently renovated with fine finishes, the home expresses a rustic and cozy personality, enriched by large spaces and fine details. The elegance of the property is revealed right from the porch, which opens onto a bright living room featuring panoramic windows, capable of capturing the eye and merging the interior with the surrounding greenery. On the ground floor, the living area is harmoniously integrated with a refined kitchen, a bathroom and a hallway that complete this refined environment. Going up to the second floor, the master bedroom - equipped with a separate study room - is flanked by two additional large bedrooms and two bathrooms, creating an atmosphere of intimacy and comfort. The attic floor, with its additional room, offers versatile spaces suitable for a variety of needs, while the basement houses a large tavern, a wine cellar and functional spaces such as a laundry room, heating plant, storage rooms and utility rooms. Adjacent to the main villa, a 130-square-meter outbuilding, yet to be renovated, is waiting to be transformed into an elegant studio or cozy complementary accommodation. The property, completed by a 2000 sqm garden and an additional 8700 sqm of agricultural land, gives a breathtaking panoramic view of the valley, creating an oasis of tranquility and natural beauty. This exclusive residence, enhanced by a recent renovation that has skillfully enhanced natural materials and stateof-the-art technologies, is the ideal choice for those who wish to combine the charm of tradition with the comfort of modernity in a unique and inimitable setting.