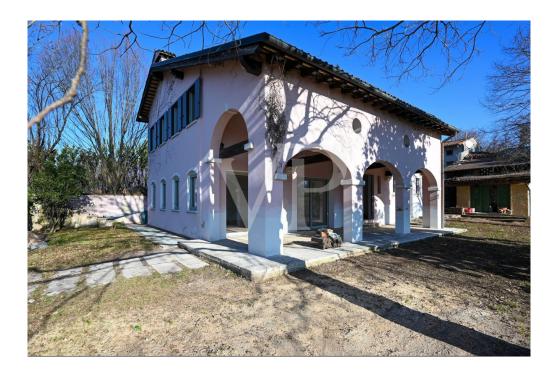

### A first impression

Nestled in the enchanting landscape of the Bregonze hills, this refined villa, located on the border between Carrè and Zugliano and a short distance from Thiene, represents a perfect blend of tradition and modernity. Recently renovated with fine finishes, the home expresses a rustic and cozy personality, enriched by large spaces and fine details. The elegance of the property is revealed right from the porch, which opens onto a bright living room featuring panoramic windows, capable of capturing the eye and merging the interior with the surrounding greenery. On the ground floor, the living area is harmoniously integrated with a refined kitchen, a bathroom and a hallway that complete this refined environment. Going up to the second floor, the master bedroom - equipped with a separate study room - is flanked by two additional large bedrooms and two bathrooms, creating an atmosphere of intimacy and comfort. The attic floor, with its additional room, offers versatile spaces suitable for a variety of needs, while the basement houses a large tavern, a wine cellar and functional spaces such as a laundry room, heating plant, storage rooms and utility rooms. Adjacent to the main villa, a 130-square-meter outbuilding, yet to be renovated, is waiting to be transformed into an elegant studio or cozy complementary accommodation. The property, completed by a 2000 sqm garden and an additional 8700 sqm of agricultural land, gives a breathtaking panoramic view of the valley, creating an oasis of tranquility and natural beauty. This exclusive residence, enhanced by a recent renovation that has skillfully enhanced natural materials and stateof-the-art technologies, is the ideal choice for those who wish to combine the charm of tradition with the comfort of modernity in a unique and inimitable setting.