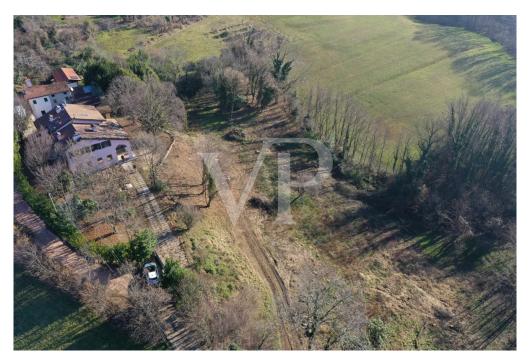

### A first impression

Nestled in the enchanting landscape of the Bregonze hills, this refined villa, located on the border between Carrè and Zugliano and a short distance from Thiene, represents a perfect blend of tradition and modernity. Recently renovated with fine finishes, the home expresses a rustic and cozy personality, enriched by large spaces and fine details. The elegance of the property is revealed right from the porch, which opens onto a bright living room featuring panoramic windows, capable of capturing the eye and merging the interior with the surrounding greenery. On the ground floor, the living area is harmoniously integrated with a refined kitchen, a bathroom and a hallway that complete this refined environment. Going up to the second floor, the master bedroom - equipped with a separate study room - is flanked by two additional large bedrooms and two bathrooms, creating an atmosphere of intimacy and comfort. The attic floor, with its additional room, offers versatile spaces suitable for a variety of needs, while the basement houses a large tavern, a wine cellar and functional spaces such as a laundry room, heating plant, storage rooms and utility rooms. Adjacent to the main villa, a 130-square-meter outbuilding, yet to be renovated, is waiting to be transformed into an elegant studio or cozy complementary accommodation. The property, completed by a 2000 sqm garden and an additional 8700 sqm of agricultural land, gives a breathtaking panoramic view of the valley, creating an oasis of tranquility and natural beauty. This exclusive residence, enhanced by a recent renovation that has skillfully enhanced natural materials and stateof-the-art technologies, is the ideal choice for those who wish to combine the charm of tradition with the comfort of modernity in a unique and inimitable setting.