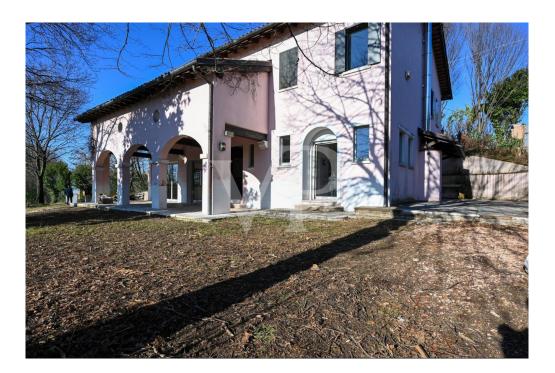

### A first impression

Nestled in the enchanting landscape of the Bregonze hills, this refined villa, located on the border between Carrè and Zugliano and a short distance from Thiene, represents a perfect blend of tradition and modernity. Recently renovated with fine finishes, the home expresses a rustic and cozy personality, enriched by large spaces and fine details. The elegance of the property is revealed right from the porch, which opens onto a bright living room featuring panoramic windows, capable of capturing the eye and merging the interior with the surrounding greenery. On the ground floor, the living area is harmoniously integrated with a refined kitchen, a bathroom and a hallway that complete this refined environment. Going up to the second floor, the master bedroom - equipped with a separate study room - is flanked by two additional large bedrooms and two bathrooms, creating an atmosphere of intimacy and comfort. The attic floor, with its additional room, offers versatile spaces suitable for a variety of needs, while the basement houses a large tavern, a wine cellar and functional spaces such as a laundry room, heating plant, storage rooms and utility rooms. Adjacent to the main villa, a 130-square-meter outbuilding, yet to be renovated, is waiting to be transformed into an elegant studio or cozy complementary accommodation. The property, completed by a 2000 sqm garden and an additional 8700 sqm of agricultural land, gives a breathtaking panoramic view of the valley, creating an oasis of tranquility and natural beauty. This exclusive residence, enhanced by a recent renovation that has skillfully enhanced natural materials and stateof-the-art technologies, is the ideal choice for those who wish to combine the charm of tradition with the comfort of modernity in a unique and inimitable setting.