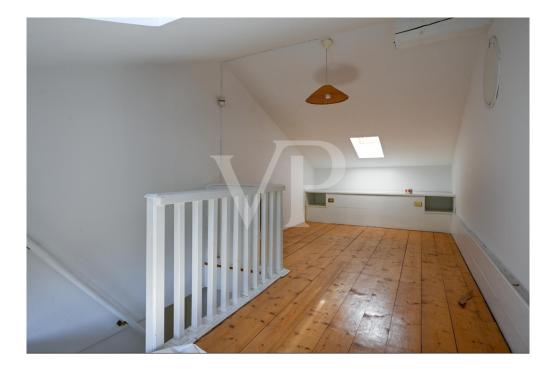

### A first impression

Nestled in the enchanting landscape of the Bregonze hills, this refined villa, located on the border between Carrè and Zugliano and a short distance from Thiene, represents a perfect blend of tradition and modernity. Recently renovated with fine finishes, the home expresses a rustic and cozy personality, enriched by large spaces and fine details. The elegance of the property is revealed right from the porch, which opens onto a bright living room featuring panoramic windows, capable of capturing the eye and merging the interior with the surrounding greenery. On the ground floor, the living area is harmoniously integrated with a refined kitchen, a bathroom and a hallway that complete this refined environment. Going up to the second floor, the master bedroom - equipped with a separate study room - is flanked by two additional large bedrooms and two bathrooms, creating an atmosphere of intimacy and comfort. The attic floor, with its additional room, offers versatile spaces suitable for a variety of needs, while the basement houses a large tavern, a wine cellar and functional spaces such as a laundry room, heating plant, storage rooms and utility rooms. Adjacent to the main villa, a 130-square-meter outbuilding, yet to be renovated, is waiting to be transformed into an elegant studio or cozy complementary accommodation. The property, completed by a 2000 sqm garden and an additional 8700 sqm of agricultural land, gives a breathtaking panoramic view of the valley, creating an oasis of tranquility and natural beauty. This exclusive residence, enhanced by a recent renovation that has skillfully enhanced natural materials and stateof-the-art technologies, is the ideal choice for those who wish to combine the charm of tradition with the comfort of modernity in a unique and inimitable setting.