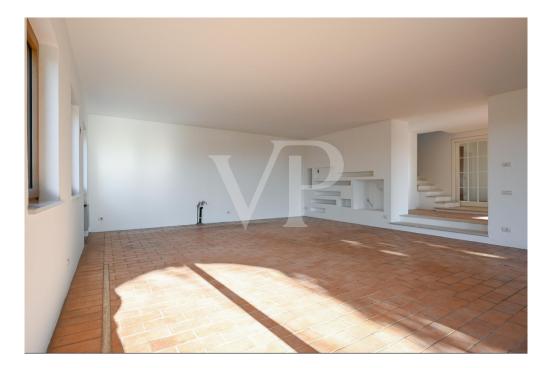

### A first impression

Nestled in the enchanting landscape of the Bregonze hills, this refined villa, located on the border between Carrè and Zugliano and a short distance from Thiene, represents a perfect blend of tradition and modernity. Recently renovated with fine finishes, the home expresses a rustic and cozy personality, enriched by large spaces and fine details. The elegance of the property is revealed right from the porch, which opens onto a bright living room featuring panoramic windows, capable of capturing the eye and merging the interior with the surrounding greenery. On the ground floor, the living area is harmoniously integrated with a refined kitchen, a bathroom and a hallway that complete this refined environment. Going up to the second floor, the master bedroom - equipped with a separate study room - is flanked by two additional large bedrooms and two bathrooms, creating an atmosphere of intimacy and comfort. The attic floor, with its additional room, offers versatile spaces suitable for a variety of needs, while the basement houses a large tavern, a wine cellar and functional spaces such as a laundry room, heating plant, storage rooms and utility rooms. Adjacent to the main villa, a 130-square-meter outbuilding, yet to be renovated, is waiting to be transformed into an elegant studio or cozy complementary accommodation. The property, completed by a 2000 sqm garden and an additional 8700 sqm of agricultural land, gives a breathtaking panoramic view of the valley, creating an oasis of tranquility and natural beauty. This exclusive residence, enhanced by a recent renovation that has skillfully enhanced natural materials and stateof-the-art technologies, is the ideal choice for those who wish to combine the charm of tradition with the comfort of modernity in a unique and inimitable setting.