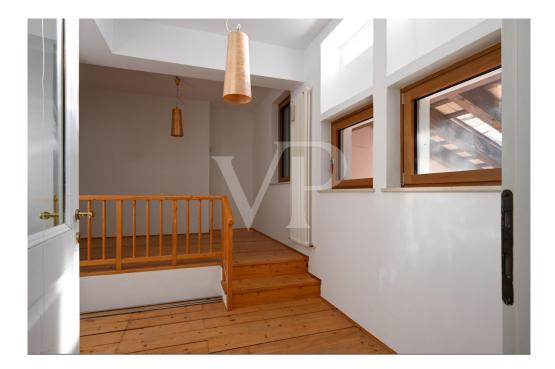

### A first impression

Nestled in the enchanting landscape of the Bregonze hills, this refined villa, located on the border between Carrè and Zugliano and a short distance from Thiene, represents a perfect blend of tradition and modernity. Recently renovated with fine finishes, the home expresses a rustic and cozy personality, enriched by large spaces and fine details. The elegance of the property is revealed right from the porch, which opens onto a bright living room featuring panoramic windows, capable of capturing the eye and merging the interior with the surrounding greenery. On the ground floor, the living area is harmoniously integrated with a refined kitchen, a bathroom and a hallway that complete this refined environment. Going up to the second floor, the master bedroom - equipped with a separate study room - is flanked by two additional large bedrooms and two bathrooms, creating an atmosphere of intimacy and comfort. The attic floor, with its additional room, offers versatile spaces suitable for a variety of needs, while the basement houses a large tavern, a wine cellar and functional spaces such as a laundry room, heating plant, storage rooms and utility rooms. Adjacent to the main villa, a 130-square-meter outbuilding, yet to be renovated, is waiting to be transformed into an elegant studio or cozy complementary accommodation. The property, completed by a 2000 sqm garden and an additional 8700 sqm of agricultural land, gives a breathtaking panoramic view of the valley, creating an oasis of tranquility and natural beauty. This exclusive residence, enhanced by a recent renovation that has skillfully enhanced natural materials and stateof-the-art technologies, is the ideal choice for those who wish to combine the charm of tradition with the comfort of modernity in a unique and inimitable setting.