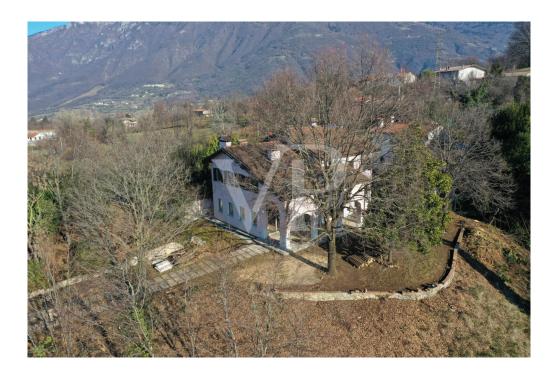

### A first impression

Nestled in the enchanting landscape of the Bregonze hills, this refined villa, located on the border between Carrè and Zugliano and a short distance from Thiene, represents a perfect blend of tradition and modernity. Recently renovated with fine finishes, the home expresses a rustic and cozy personality, enriched by large spaces and fine details. The elegance of the property is revealed right from the porch, which opens onto a bright living room featuring panoramic windows, capable of capturing the eye and merging the interior with the surrounding greenery. On the ground floor, the living area is harmoniously integrated with a refined kitchen, a bathroom and a hallway that complete this refined environment. Going up to the second floor, the master bedroom - equipped with a separate study room - is flanked by two additional large bedrooms and two bathrooms, creating an atmosphere of intimacy and comfort. The attic floor, with its additional room, offers versatile spaces suitable for a variety of needs, while the basement houses a large tavern, a wine cellar and functional spaces such as a laundry room, heating plant, storage rooms and utility rooms. Adjacent to the main villa, a 130-square-meter outbuilding, yet to be renovated, is waiting to be transformed into an elegant studio or cozy complementary accommodation. The property, completed by a 2000 sqm garden and an additional 8700 sqm of agricultural land, gives a breathtaking panoramic view of the valley, creating an oasis of tranquility and natural beauty. This exclusive residence, enhanced by a recent renovation that has skillfully enhanced natural materials and stateof-the-art technologies, is the ideal choice for those who wish to combine the charm of tradition with the comfort of modernity in a unique and inimitable setting.