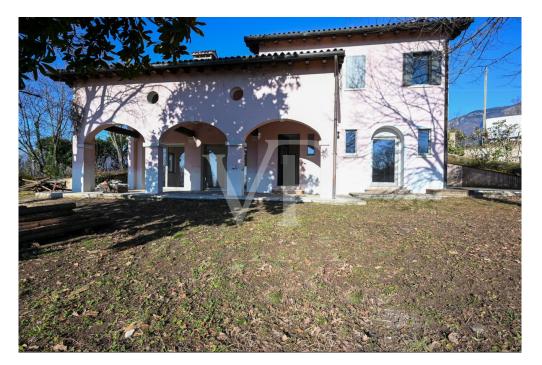

### A first impression

Nestled in the enchanting landscape of the Bregonze hills, this refined villa, located on the border between Carrè and Zugliano and a short distance from Thiene, represents a perfect blend of tradition and modernity. Recently renovated with fine finishes, the home expresses a rustic and cozy personality, enriched by large spaces and fine details. The elegance of the property is revealed right from the porch, which opens onto a bright living room featuring panoramic windows, capable of capturing the eye and merging the interior with the surrounding greenery. On the ground floor, the living area is harmoniously integrated with a refined kitchen, a bathroom and a hallway that complete this refined environment. Going up to the second floor, the master bedroom - equipped with a separate study room - is flanked by two additional large bedrooms and two bathrooms, creating an atmosphere of intimacy and comfort. The attic floor, with its additional room, offers versatile spaces suitable for a variety of needs, while the basement houses a large tavern, a wine cellar and functional spaces such as a laundry room, heating plant, storage rooms and utility rooms. Adjacent to the main villa, a 130-square-meter outbuilding, yet to be renovated, is waiting to be transformed into an elegant studio or cozy complementary accommodation. The property, completed by a 2000 sqm garden and an additional 8700 sqm of agricultural land, gives a breathtaking panoramic view of the valley, creating an oasis of tranquility and natural beauty. This exclusive residence, enhanced by a recent renovation that has skillfully enhanced natural materials and stateof-the-art technologies, is the ideal choice for those who wish to combine the charm of tradition with the comfort of modernity in a unique and inimitable setting.