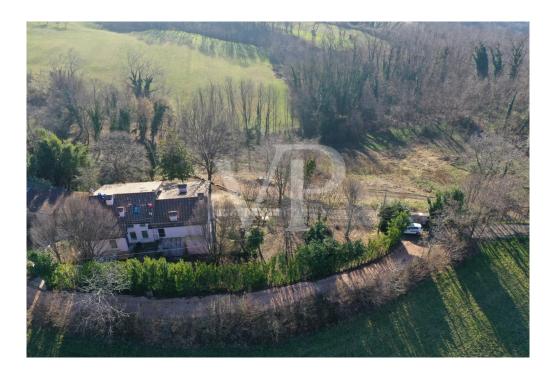

### A first impression

Nestled in the enchanting landscape of the Bregonze hills, this refined villa, located on the border between Carrè and Zugliano and a short distance from Thiene, represents a perfect blend of tradition and modernity. Recently renovated with fine finishes, the home expresses a rustic and cozy personality, enriched by large spaces and fine details. The elegance of the property is revealed right from the porch, which opens onto a bright living room featuring panoramic windows, capable of capturing the eye and merging the interior with the surrounding greenery. On the ground floor, the living area is harmoniously integrated with a refined kitchen, a bathroom and a hallway that complete this refined environment. Going up to the second floor, the master bedroom - equipped with a separate study room - is flanked by two additional large bedrooms and two bathrooms, creating an atmosphere of intimacy and comfort. The attic floor, with its additional room, offers versatile spaces suitable for a variety of needs, while the basement houses a large tavern, a wine cellar and functional spaces such as a laundry room, heating plant, storage rooms and utility rooms. Adjacent to the main villa, a 130-square-meter outbuilding, yet to be renovated, is waiting to be transformed into an elegant studio or cozy complementary accommodation. The property, completed by a 2000 sqm garden and an additional 8700 sqm of agricultural land, gives a breathtaking panoramic view of the valley, creating an oasis of tranquility and natural beauty. This exclusive residence, enhanced by a recent renovation that has skillfully enhanced natural materials and stateof-the-art technologies, is the ideal choice for those who wish to combine the charm of tradition with the comfort of modernity in a unique and inimitable setting.