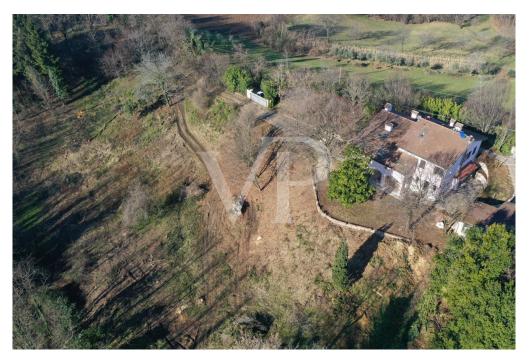

### A first impression

Nestled in the enchanting landscape of the Bregonze hills, this refined villa, located on the border between Carrè and Zugliano and a short distance from Thiene, represents a perfect blend of tradition and modernity. Recently renovated with fine finishes, the home expresses a rustic and cozy personality, enriched by large spaces and fine details. The elegance of the property is revealed right from the porch, which opens onto a bright living room featuring panoramic windows, capable of capturing the eye and merging the interior with the surrounding greenery. On the ground floor, the living area is harmoniously integrated with a refined kitchen, a bathroom and a hallway that complete this refined environment. Going up to the second floor, the master bedroom - equipped with a separate study room - is flanked by two additional large bedrooms and two bathrooms, creating an atmosphere of intimacy and comfort. The attic floor, with its additional room, offers versatile spaces suitable for a variety of needs, while the basement houses a large tavern, a wine cellar and functional spaces such as a laundry room, heating plant, storage rooms and utility rooms. Adjacent to the main villa, a 130-square-meter outbuilding, yet to be renovated, is waiting to be transformed into an elegant studio or cozy complementary accommodation. The property, completed by a 2000 sqm garden and an additional 8700 sqm of agricultural land, gives a breathtaking panoramic view of the valley, creating an oasis of tranquility and natural beauty. This exclusive residence, enhanced by a recent renovation that has skillfully enhanced natural materials and stateof-the-art technologies, is the ideal choice for those who wish to combine the charm of tradition with the comfort of modernity in a unique and inimitable setting.