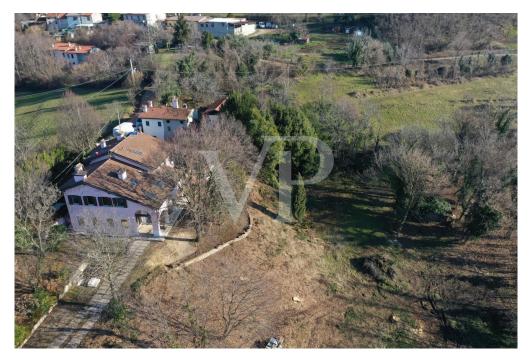

### A first impression

Nestled in the enchanting landscape of the Bregonze hills, this refined villa, located on the border between Carrè and Zugliano and a short distance from Thiene, represents a perfect blend of tradition and modernity. Recently renovated with fine finishes, the home expresses a rustic and cozy personality, enriched by large spaces and fine details. The elegance of the property is revealed right from the porch, which opens onto a bright living room featuring panoramic windows, capable of capturing the eye and merging the interior with the surrounding greenery. On the ground floor, the living area is harmoniously integrated with a refined kitchen, a bathroom and a hallway that complete this refined environment. Going up to the second floor, the master bedroom - equipped with a separate study room - is flanked by two additional large bedrooms and two bathrooms, creating an atmosphere of intimacy and comfort. The attic floor, with its additional room, offers versatile spaces suitable for a variety of needs, while the basement houses a large tavern, a wine cellar and functional spaces such as a laundry room, heating plant, storage rooms and utility rooms. Adjacent to the main villa, a 130-square-meter outbuilding, yet to be renovated, is waiting to be transformed into an elegant studio or cozy complementary accommodation. The property, completed by a 2000 sqm garden and an additional 8700 sqm of agricultural land, gives a breathtaking panoramic view of the valley, creating an oasis of tranquility and natural beauty. This exclusive residence, enhanced by a recent renovation that has skillfully enhanced natural materials and stateof-the-art technologies, is the ideal choice for those who wish to combine the charm of tradition with the comfort of modernity in a unique and inimitable setting.