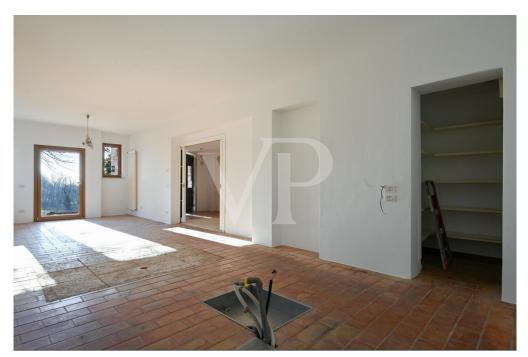

### A first impression

Nestled in the enchanting landscape of the Bregonze hills, this refined villa, located on the border between Carrè and Zugliano and a short distance from Thiene, represents a perfect blend of tradition and modernity. Recently renovated with fine finishes, the home expresses a rustic and cozy personality, enriched by large spaces and fine details. The elegance of the property is revealed right from the porch, which opens onto a bright living room featuring panoramic windows, capable of capturing the eye and merging the interior with the surrounding greenery. On the ground floor, the living area is harmoniously integrated with a refined kitchen, a bathroom and a hallway that complete this refined environment. Going up to the second floor, the master bedroom - equipped with a separate study room - is flanked by two additional large bedrooms and two bathrooms, creating an atmosphere of intimacy and comfort. The attic floor, with its additional room, offers versatile spaces suitable for a variety of needs, while the basement houses a large tavern, a wine cellar and functional spaces such as a laundry room, heating plant, storage rooms and utility rooms. Adjacent to the main villa, a 130-square-meter outbuilding, yet to be renovated, is waiting to be transformed into an elegant studio or cozy complementary accommodation. The property, completed by a 2000 sqm garden and an additional 8700 sqm of agricultural land, gives a breathtaking panoramic view of the valley, creating an oasis of tranquility and natural beauty. This exclusive residence, enhanced by a recent renovation that has skillfully enhanced natural materials and stateof-the-art technologies, is the ideal choice for those who wish to combine the charm of tradition with the comfort of modernity in a unique and inimitable setting.