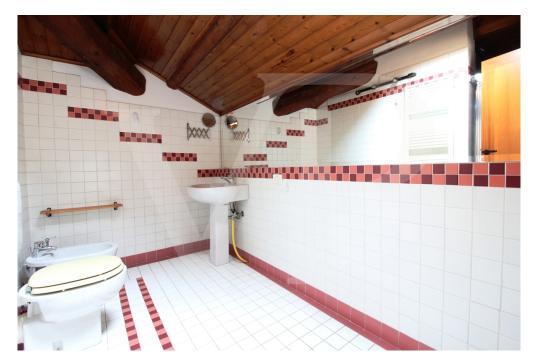

## A first impression

Big and bright penthouse disposed on two levels. The apartment on the first floor of a building with only two residential units develops its surface mainly on the first floor which is accessed by a common staircase to the other unit. The house has a large living area, a separate kitchen with generous dimensions and an integrated wood-burning fireplace. The separate sleeping area, with wood-floor consists of 3 large bedrooms, two of which are generously sized, and two bathrooms with shower. On the upper floor which is accessed through an elegant wooden staircase, there is a loft area that directly overlooks the living area and from which it is possible to access the terrace of over 310 square feets. The spaces of this attic area are completed by a bright master bedroom with private bathroom with shower.