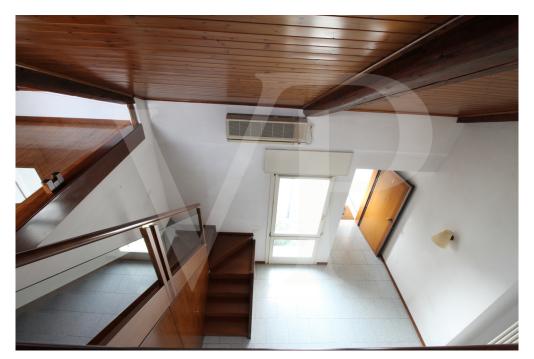

## A first impression

Big and bright penthouse disposed on two levels. The apartment on the first floor of a building with only two residential units develops its surface mainly on the first floor which is accessed by a common staircase to the other unit. The house has a large living area, a separate kitchen with generous dimensions and an integrated wood-burning fireplace. The separate sleeping area, with wood-floor consists of 3 large bedrooms, two of which are generously sized, and two bathrooms with shower. On the upper floor which is accessed through an elegant wooden staircase, there is a loft area that directly overlooks the living area and from which it is possible to access the terrace of over 310 square feets. The spaces of this attic area are completed by a bright master bedroom with private bathroom with shower.