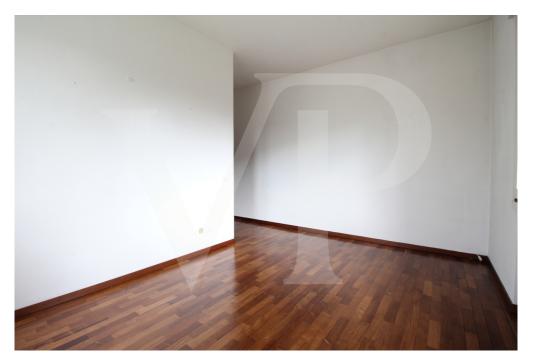

## A first impression

Big and bright penthouse disposed on two levels. The apartment on the first floor of a building with only two residential units develops its surface mainly on the first floor which is accessed by a common staircase to the other unit. The house has a large living area, a separate kitchen with generous dimensions and an integrated wood-burning fireplace. The separate sleeping area, with wood-floor consists of 3 large bedrooms, two of which are generously sized, and two bathrooms with shower. On the upper floor which is accessed through an elegant wooden staircase, there is a loft area that directly overlooks the living area and from which it is possible to access the terrace of over 310 square feets. The spaces of this attic area are completed by a bright master bedroom with private bathroom with shower.