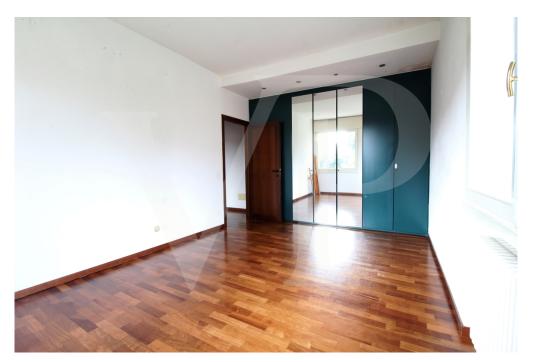

## A first impression

Big and bright penthouse disposed on two levels. The apartment on the first floor of a building with only two residential units develops its surface mainly on the first floor which is accessed by a common staircase to the other unit. The house has a large living area, a separate kitchen with generous dimensions and an integrated wood-burning fireplace. The separate sleeping area, with wood-floor consists of 3 large bedrooms, two of which are generously sized, and two bathrooms with shower. On the upper floor which is accessed through an elegant wooden staircase, there is a loft area that directly overlooks the living area and from which it is possible to access the terrace of over 310 square feets. The spaces of this attic area are completed by a bright master bedroom with private bathroom with shower.

## Details of amenities

Air conditioning Full furnished kitchen and fireplace working by wood. Full closet in the single bedroom and double bedroom. Automatic electric shutters Single garage and additional parking space in a private courtyard with automatic driveway access.