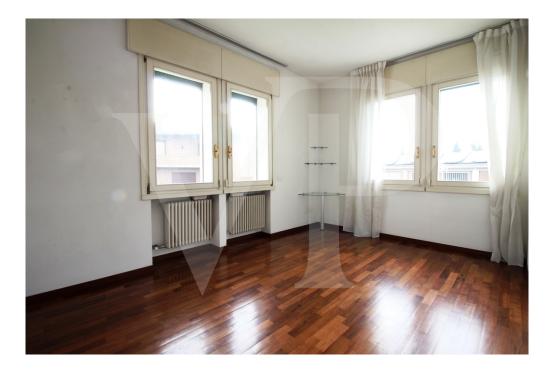

## A first impression

Big and bright penthouse disposed on two levels. The apartment on the first floor of a building with only two residential units develops its surface mainly on the first floor which is accessed by a common staircase to the other unit. The house has a large living area, a separate kitchen with generous dimensions and an integrated wood-burning fireplace. The separate sleeping area, with wood-floor consists of 3 large bedrooms, two of which are generously sized, and two bathrooms with shower. On the upper floor which is accessed through an elegant wooden staircase, there is a loft area that directly overlooks the living area and from which it is possible to access the terrace of over 310 square feets. The spaces of this attic area are completed by a bright master bedroom with private bathroom with shower.

## Details of amenities

Air conditioning Full furnished kitchen and fireplace working by wood. Full closet in the single bedroom and double bedroom. Automatic electric shutters Single garage and additional parking space in a private courtyard with automatic driveway access.