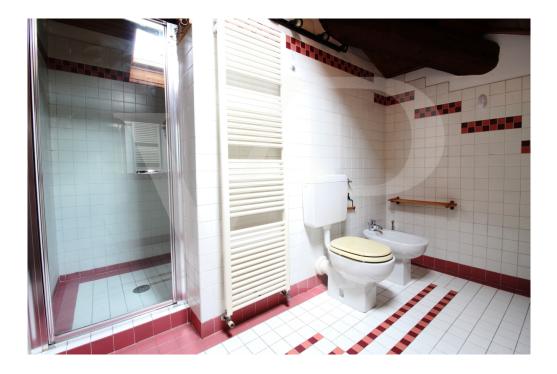

## A first impression

Big and bright penthouse disposed on two levels. The apartment on the first floor of a building with only two residential units develops its surface mainly on the first floor which is accessed by a common staircase to the other unit. The house has a large living area, a separate kitchen with generous dimensions and an integrated wood-burning fireplace. The separate sleeping area, with wood-floor consists of 3 large bedrooms, two of which are generously sized, and two bathrooms with shower. On the upper floor which is accessed through an elegant wooden staircase, there is a loft area that directly overlooks the living area and from which it is possible to access the terrace of over 310 square feets. The spaces of this attic area are completed by a bright master bedroom with private bathroom with shower.