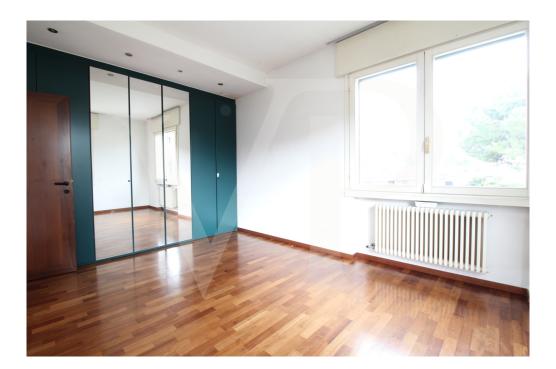

## A first impression

Big and bright penthouse disposed on two levels. The apartment on the first floor of a building with only two residential units develops its surface mainly on the first floor which is accessed by a common staircase to the other unit. The house has a large living area, a separate kitchen with generous dimensions and an integrated wood-burning fireplace. The separate sleeping area, with wood-floor consists of 3 large bedrooms, two of which are generously sized, and two bathrooms with shower. On the upper floor which is accessed through an elegant wooden staircase, there is a loft area that directly overlooks the living area and from which it is possible to access the terrace of over 310 square feets. The spaces of this attic area are completed by a bright master bedroom with private bathroom with shower.

## Details of amenities

Air conditioning Full furnished kitchen and fireplace working by wood. Full closet in the single bedroom and double bedroom. Automatic electric shutters Single garage and additional parking space in a private courtyard with automatic driveway access.