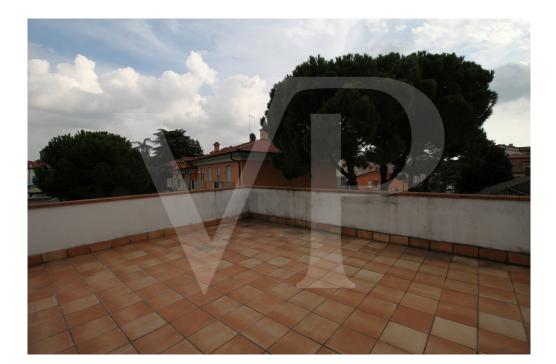

## A first impression

Big and bright penthouse disposed on two levels. The apartment on the first floor of a building with only two residential units develops its surface mainly on the first floor which is accessed by a common staircase to the other unit. The house has a large living area, a separate kitchen with generous dimensions and an integrated wood-burning fireplace. The separate sleeping area, with wood-floor consists of 3 large bedrooms, two of which are generously sized, and two bathrooms with shower. On the upper floor which is accessed through an elegant wooden staircase, there is a loft area that directly overlooks the living area and from which it is possible to access the terrace of over 310 square feets. The spaces of this attic area are completed by a bright master bedroom with private bathroom with shower.