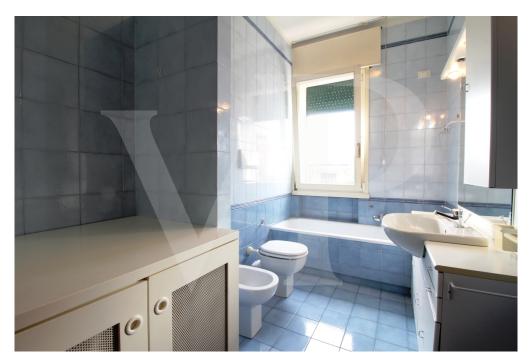

## A first impression

Big and bright penthouse disposed on two levels. The apartment on the first floor of a building with only two residential units develops its surface mainly on the first floor which is accessed by a common staircase to the other unit. The house has a large living area, a separate kitchen with generous dimensions and an integrated wood-burning fireplace. The separate sleeping area, with wood-floor consists of 3 large bedrooms, two of which are generously sized, and two bathrooms with shower. On the upper floor which is accessed through an elegant wooden staircase, there is a loft area that directly overlooks the living area and from which it is possible to access the terrace of over 310 square feets. The spaces of this attic area are completed by a bright master bedroom with private bathroom with shower.

## Details of amenities

Air conditioning Full furnished kitchen and fireplace working by wood. Full closet in the single bedroom and double bedroom. Automatic electric shutters Single garage and additional parking space in a private courtyard with automatic driveway access.