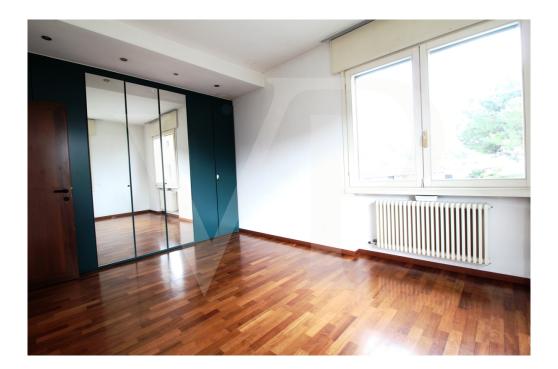

## A first impression

Big and bright penthouse disposed on two levels. The apartment on the first floor of a building with only two residential units develops its surface mainly on the first floor which is accessed by a common staircase to the other unit. The house has a large living area, a separate kitchen with generous dimensions and an integrated wood-burning fireplace. The separate sleeping area, with wood-floor consists of 3 large bedrooms, two of which are generously sized, and two bathrooms with shower. On the upper floor which is accessed through an elegant wooden staircase, there is a loft area that directly overlooks the living area and from which it is possible to access the terrace of over 310 square feets. The spaces of this attic area are completed by a bright master bedroom with private bathroom with shower.

## Details of amenities

Air conditioning Full furnished kitchen and fireplace working by wood. Full closet in the single bedroom and double bedroom. Automatic electric shutters Single garage and additional parking space in a private courtyard with automatic driveway access.