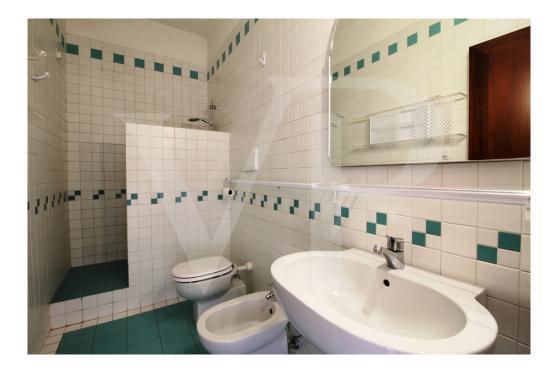

## A first impression

Big and bright penthouse disposed on two levels. The apartment on the first floor of a building with only two residential units develops its surface mainly on the first floor which is accessed by a common staircase to the other unit. The house has a large living area, a separate kitchen with generous dimensions and an integrated wood-burning fireplace. The separate sleeping area, with wood-floor consists of 3 large bedrooms, two of which are generously sized, and two bathrooms with shower. On the upper floor which is accessed through an elegant wooden staircase, there is a loft area that directly overlooks the living area and from which it is possible to access the terrace of over 310 square feets. The spaces of this attic area are completed by a bright master bedroom with private bathroom with shower.