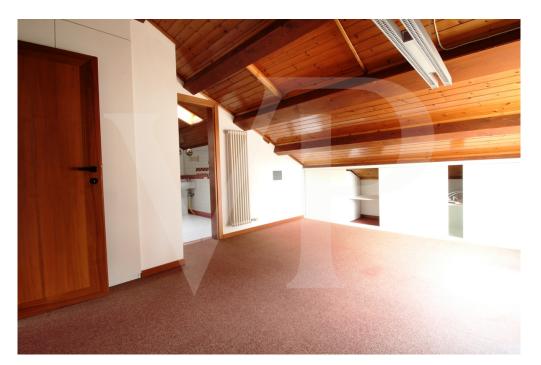

## A first impression

Big and bright penthouse disposed on two levels. The apartment on the first floor of a building with only two residential units develops its surface mainly on the first floor which is accessed by a common staircase to the other unit. The house has a large living area, a separate kitchen with generous dimensions and an integrated wood-burning fireplace. The separate sleeping area, with wood-floor consists of 3 large bedrooms, two of which are generously sized, and two bathrooms with shower. On the upper floor which is accessed through an elegant wooden staircase, there is a loft area that directly overlooks the living area and from which it is possible to access the terrace of over 310 square feets. The spaces of this attic area are completed by a bright master bedroom with private bathroom with shower.