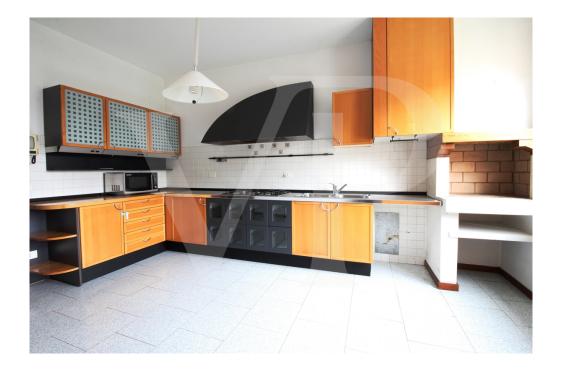

## A first impression

Big and bright penthouse disposed on two levels. The apartment on the first floor of a building with only two residential units develops its surface mainly on the first floor which is accessed by a common staircase to the other unit. The house has a large living area, a separate kitchen with generous dimensions and an integrated wood-burning fireplace. The separate sleeping area, with wood-floor consists of 3 large bedrooms, two of which are generously sized, and two bathrooms with shower. On the upper floor which is accessed through an elegant wooden staircase, there is a loft area that directly overlooks the living area and from which it is possible to access the terrace of over 310 square feets. The spaces of this attic area are completed by a bright master bedroom with private bathroom with shower.

## Details of amenities

Air conditioning Full furnished kitchen and fireplace working by wood. Full closet in the single bedroom and double bedroom. Automatic electric shutters Single garage and additional parking space in a private courtyard with automatic driveway access.