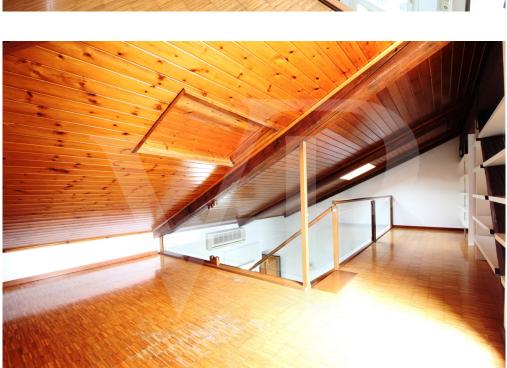

## A first impression

Big and bright penthouse disposed on two levels. The apartment on the first floor of a building with only two residential units develops its surface mainly on the first floor which is accessed by a common staircase to the other unit. The house has a large living area, a separate kitchen with generous dimensions and an integrated wood-burning fireplace. The separate sleeping area, with wood-floor consists of 3 large bedrooms, two of which are generously sized, and two bathrooms with shower. On the upper floor which is accessed through an elegant wooden staircase, there is a loft area that directly overlooks the living area and from which it is possible to access the terrace of over 310 square feets. The spaces of this attic area are completed by a bright master bedroom with private bathroom with shower.