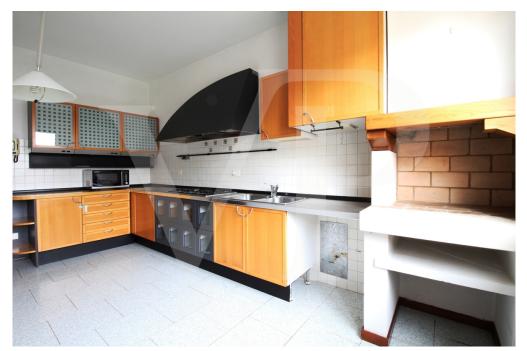

## A first impression

Big and bright penthouse disposed on two levels. The apartment on the first floor of a building with only two residential units develops its surface mainly on the first floor which is accessed by a common staircase to the other unit. The house has a large living area, a separate kitchen with generous dimensions and an integrated wood-burning fireplace. The separate sleeping area, with wood-floor consists of 3 large bedrooms, two of which are generously sized, and two bathrooms with shower. On the upper floor which is accessed through an elegant wooden staircase, there is a loft area that directly overlooks the living area and from which it is possible to access the terrace of over 310 square feets. The spaces of this attic area are completed by a bright master bedroom with private bathroom with shower.

## Details of amenities

Air conditioning Full furnished kitchen and fireplace working by wood. Full closet in the single bedroom and double bedroom. Automatic electric shutters Single garage and additional parking space in a private courtyard with automatic driveway access.