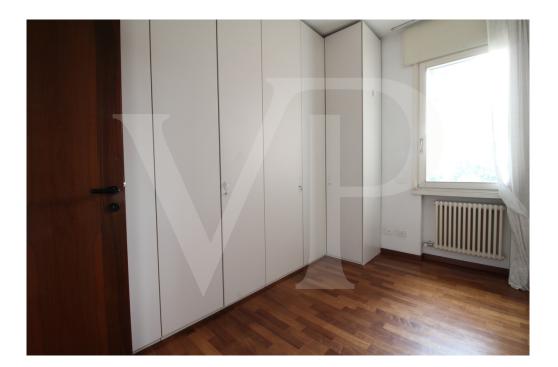

## A first impression

Big and bright penthouse disposed on two levels. The apartment on the first floor of a building with only two residential units develops its surface mainly on the first floor which is accessed by a common staircase to the other unit. The house has a large living area, a separate kitchen with generous dimensions and an integrated wood-burning fireplace. The separate sleeping area, with wood-floor consists of 3 large bedrooms, two of which are generously sized, and two bathrooms with shower. On the upper floor which is accessed through an elegant wooden staircase, there is a loft area that directly overlooks the living area and from which it is possible to access the terrace of over 310 square feets. The spaces of this attic area are completed by a bright master bedroom with private bathroom with shower.

## Details of amenities

Air conditioning Full furnished kitchen and fireplace working by wood. Full closet in the single bedroom and double bedroom. Automatic electric shutters Single garage and additional parking space in a private courtyard with automatic driveway access.