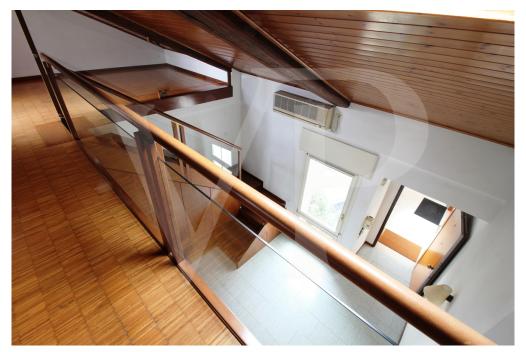

## A first impression

Big and bright penthouse disposed on two levels. The apartment on the first floor of a building with only two residential units develops its surface mainly on the first floor which is accessed by a common staircase to the other unit. The house has a large living area, a separate kitchen with generous dimensions and an integrated wood-burning fireplace. The separate sleeping area, with wood-floor consists of 3 large bedrooms, two of which are generously sized, and two bathrooms with shower. On the upper floor which is accessed through an elegant wooden staircase, there is a loft area that directly overlooks the living area and from which it is possible to access the terrace of over 310 square feets. The spaces of this attic area are completed by a bright master bedroom with private bathroom with shower.