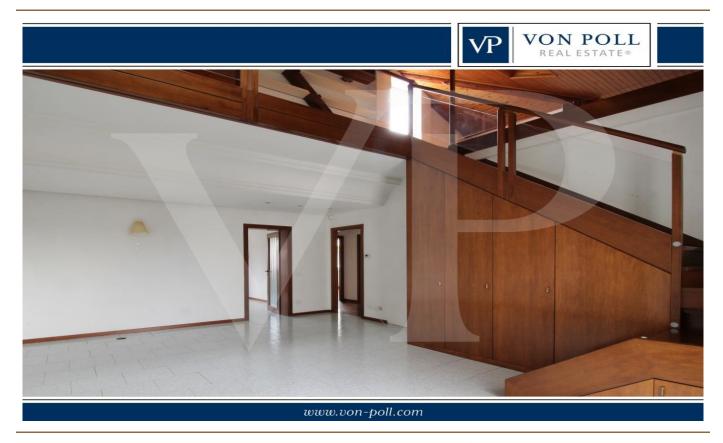

## A first impression

Big and bright penthouse disposed on two levels. The apartment on the first floor of a building with only two residential units develops its surface mainly on the first floor which is accessed by a common staircase to the other unit. The house has a large living area, a separate kitchen with generous dimensions and an integrated wood-burning fireplace. The separate sleeping area, with wood-floor consists of 3 large bedrooms, two of which are generously sized, and two bathrooms with shower. On the upper floor which is accessed through an elegant wooden staircase, there is a loft area that directly overlooks the living area and from which it is possible to access the terrace of over 310 square feets. The spaces of this attic area are completed by a bright master bedroom with private bathroom with shower.