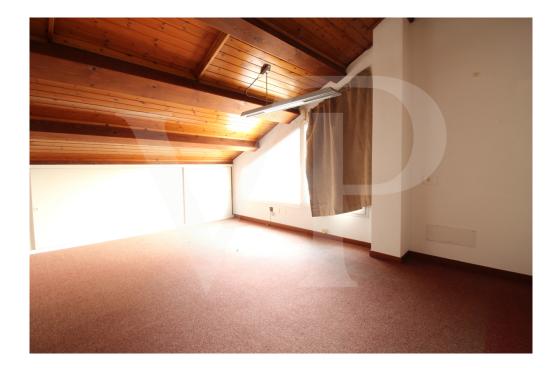

## A first impression

Big and bright penthouse disposed on two levels. The apartment on the first floor of a building with only two residential units develops its surface mainly on the first floor which is accessed by a common staircase to the other unit. The house has a large living area, a separate kitchen with generous dimensions and an integrated wood-burning fireplace. The separate sleeping area, with wood-floor consists of 3 large bedrooms, two of which are generously sized, and two bathrooms with shower. On the upper floor which is accessed through an elegant wooden staircase, there is a loft area that directly overlooks the living area and from which it is possible to access the terrace of over 310 square feets. The spaces of this attic area are completed by a bright master bedroom with private bathroom with shower.