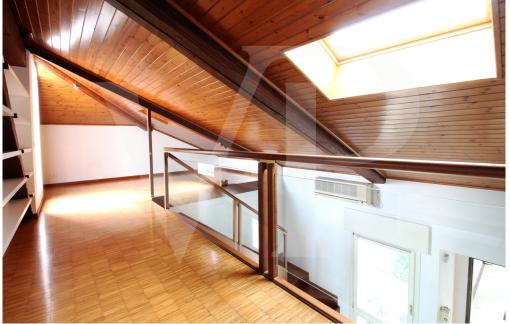

## A first impression

Big and bright penthouse disposed on two levels. The apartment on the first floor of a building with only two residential units develops its surface mainly on the first floor which is accessed by a common staircase to the other unit. The house has a large living area, a separate kitchen with generous dimensions and an integrated wood-burning fireplace. The separate sleeping area, with wood-floor consists of 3 large bedrooms, two of which are generously sized, and two bathrooms with shower. On the upper floor which is accessed through an elegant wooden staircase, there is a loft area that directly overlooks the living area and from which it is possible to access the terrace of over 310 square feets. The spaces of this attic area are completed by a bright master bedroom with private bathroom with shower.