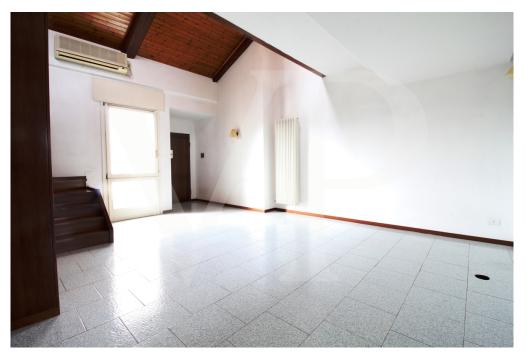

## A first impression

Big and bright penthouse disposed on two levels. The apartment on the first floor of a building with only two residential units develops its surface mainly on the first floor which is accessed by a common staircase to the other unit. The house has a large living area, a separate kitchen with generous dimensions and an integrated wood-burning fireplace. The separate sleeping area, with wood-floor consists of 3 large bedrooms, two of which are generously sized, and two bathrooms with shower. On the upper floor which is accessed through an elegant wooden staircase, there is a loft area that directly overlooks the living area and from which it is possible to access the terrace of over 310 square feets. The spaces of this attic area are completed by a bright master bedroom with private bathroom with shower.