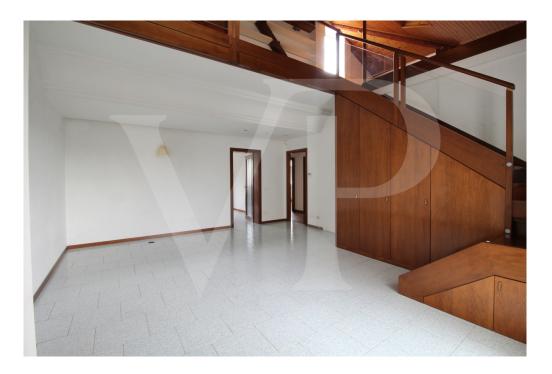

## A first impression

Big and bright penthouse disposed on two levels. The apartment on the first floor of a building with only two residential units develops its surface mainly on the first floor which is accessed by a common staircase to the other unit. The house has a large living area, a separate kitchen with generous dimensions and an integrated wood-burning fireplace. The separate sleeping area, with wood-floor consists of 3 large bedrooms, two of which are generously sized, and two bathrooms with shower. On the upper floor which is accessed through an elegant wooden staircase, there is a loft area that directly overlooks the living area and from which it is possible to access the terrace of over 310 square feets. The spaces of this attic area are completed by a bright master bedroom with private bathroom with shower.