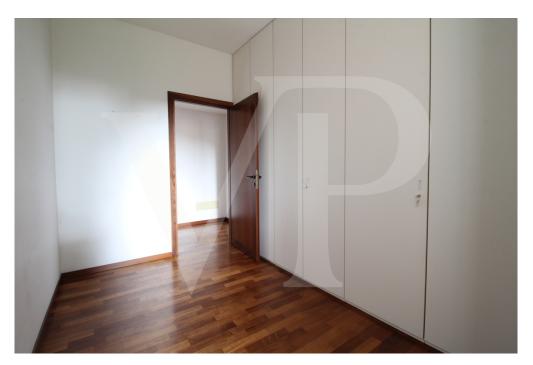

## A first impression

Big and bright penthouse disposed on two levels. The apartment on the first floor of a building with only two residential units develops its surface mainly on the first floor which is accessed by a common staircase to the other unit. The house has a large living area, a separate kitchen with generous dimensions and an integrated wood-burning fireplace. The separate sleeping area, with wood-floor consists of 3 large bedrooms, two of which are generously sized, and two bathrooms with shower. On the upper floor which is accessed through an elegant wooden staircase, there is a loft area that directly overlooks the living area and from which it is possible to access the terrace of over 310 square feets. The spaces of this attic area are completed by a bright master bedroom with private bathroom with shower.

## Details of amenities

Air conditioning Full furnished kitchen and fireplace working by wood. Full closet in the single bedroom and double bedroom. Automatic electric shutters Single garage and additional parking space in a private courtyard with automatic driveway access.