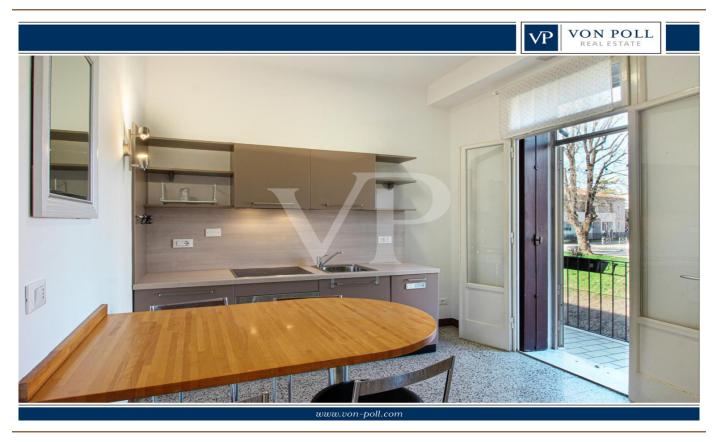

### A first impression

In the heart of Vicenza, overlooking the river and immersed in the city's charm, this elegant two-bedroom apartment offers a cozy and refined atmosphere, perfect for those seeking a convenient and well-connected residence. Natural light filters through the large windows, enhancing the spaces and giving a pleasant airy feeling. The apartment opens onto a bright living area with a modern kitchen, perfectly integrated into the environment. From here there is direct access to a balcony that gives an exclusive view of the river, an ideal corner for relaxing after a day of work or simply enjoying the beauty of the urban landscape. The two bedrooms offer well-distributed and versatile spaces, ideal both for a couple and for those who want an extra room to use as a study or guests. The two bathrooms, both with windows and showers, complete the convenience of this home.