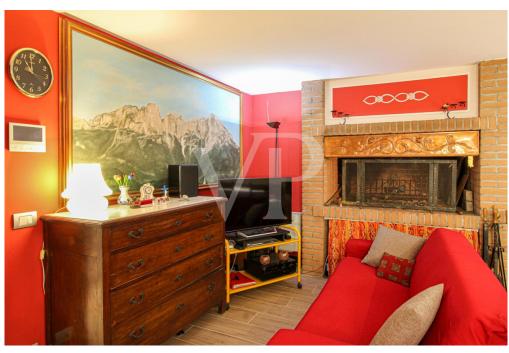

#### A first impression

In the Ospedaletto area of Vicenza, we offer for sale a lovely townhouse, ideal for families seeking comfort and tranquility. The house is on three levels and has large, well-distributed interior spaces. The ground floor boasts a large tavern, ideal for spending moments of conviviality, fully finished with a large fireplace, from which there is access to the outdoor pompeiana, exploitable both as an outdoor space for outdoor dining and covered parking space. Completing the floor is a large windowed bathroom, an 'additional multifunctional room, versatile and usable according to one's needs, and a basement cellar. On the second floor we find a large living room with a thermo-fireplace, a livable kitchen from which there is access to a small terrace, a room to be used as a closet / pantry and a windowed bathroom complete with shower and space for washing machine. The second floor houses three bedrooms, and a fourth room that can be used as a study or walk-in closet, as well as a full, windowed bathroom. A beautiful private garden, perfect for outdoor relaxing moments, surrounds the three free sides of the house.

#### Details of amenities

Air conditioner on each floor
Thermal fireplace for heating
Outdoor Pompeian
Tavern with a generously sized fireplace