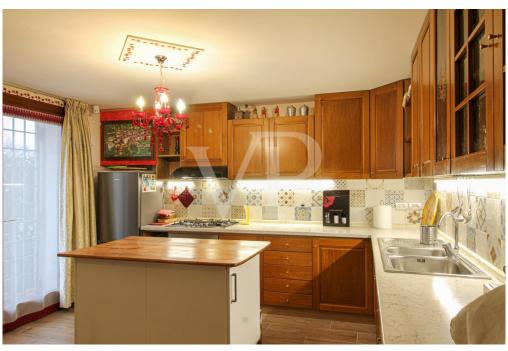

#### A first impression

In the Ospedaletto area of Vicenza, we offer for sale a lovely townhouse, ideal for families seeking comfort and tranquility. The house is on three levels and has large, well-distributed interior spaces. The ground floor boasts a large tavern, ideal for spending moments of conviviality, fully finished with a large fireplace, from which there is access to the outdoor pompeiana, exploitable both as an outdoor space for outdoor dining and covered parking space. Completing the floor is a large windowed bathroom, an 'additional multifunctional room, versatile and usable according to one's needs, and a basement cellar. On the second floor we find a large living room with a thermo-fireplace, a livable kitchen from which there is access to a small terrace, a room to be used as a closet / pantry and a windowed bathroom complete with shower and space for washing machine. The second floor houses three bedrooms, and a fourth room that can be used as a study or walk-in closet, as well as a full, windowed bathroom. A beautiful private garden, perfect for outdoor relaxing moments, surrounds the three free sides of the house.