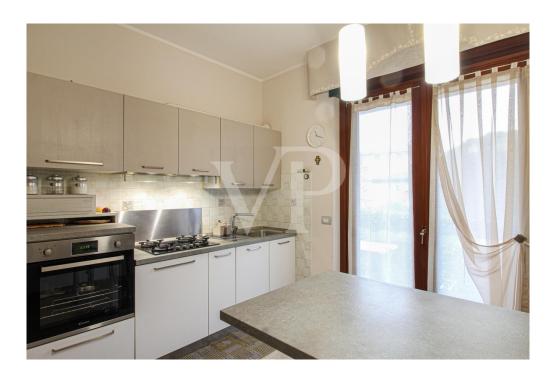

#### A first impression

In the Ospedaletto area of Vicenza, we offer for sale a lovely townhouse, ideal for families seeking comfort and tranquility. The house is on three levels and has large, well-distributed interior spaces. The ground floor boasts a large tavern, ideal for spending moments of conviviality, fully finished with a large fireplace, from which there is access to the outdoor pompeiana, exploitable both as an outdoor space for outdoor dining and covered parking space. Completing the floor is a large windowed bathroom, an 'additional multifunctional room, versatile and usable according to one's needs, and a basement cellar. On the second floor we find a large living room with a thermo-fireplace, a livable kitchen from which there is access to a small terrace, a room to be used as a closet / pantry and a windowed bathroom complete with shower and space for washing machine. The second floor houses three bedrooms, and a fourth room that can be used as a study or walk-in closet, as well as a full, windowed bathroom. A beautiful private garden, perfect for outdoor relaxing moments, surrounds the three free sides of the house.