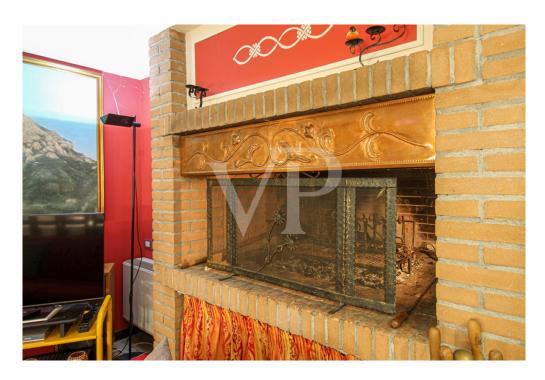

#### A first impression

In the Ospedaletto area of Vicenza, we offer for sale a lovely townhouse, ideal for families seeking comfort and tranquility. The house is on three levels and has large, well-distributed interior spaces. The ground floor boasts a large tavern, ideal for spending moments of conviviality, fully finished with a large fireplace, from which there is access to the outdoor pompeiana, exploitable both as an outdoor space for outdoor dining and covered parking space. Completing the floor is a large windowed bathroom, an 'additional multifunctional room, versatile and usable according to one's needs, and a basement cellar. On the second floor we find a large living room with a thermo-fireplace, a livable kitchen from which there is access to a small terrace, a room to be used as a closet / pantry and a windowed bathroom complete with shower and space for washing machine. The second floor houses three bedrooms, and a fourth room that can be used as a study or walk-in closet, as well as a full, windowed bathroom. A beautiful private garden, perfect for outdoor relaxing moments, surrounds the three free sides of the house.

#### Details of amenities

Air conditioner on each floor
Thermal fireplace for heating
Outdoor Pompeian
Tavern with a generously sized fireplace