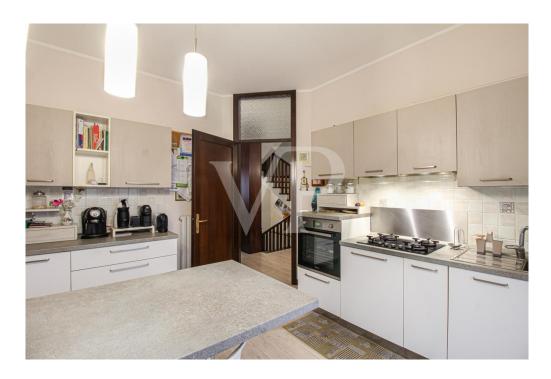

#### A first impression

In the Ospedaletto area of Vicenza, we offer for sale a lovely townhouse, ideal for families seeking comfort and tranquility. The house is on three levels and has large, well-distributed interior spaces. The ground floor boasts a large tavern, ideal for spending moments of conviviality, fully finished with a large fireplace, from which there is access to the outdoor pompeiana, exploitable both as an outdoor space for outdoor dining and covered parking space. Completing the floor is a large windowed bathroom, an 'additional multifunctional room, versatile and usable according to one's needs, and a basement cellar. On the second floor we find a large living room with a thermo-fireplace, a livable kitchen from which there is access to a small terrace, a room to be used as a closet / pantry and a windowed bathroom complete with shower and space for washing machine. The second floor houses three bedrooms, and a fourth room that can be used as a study or walk-in closet, as well as a full, windowed bathroom. A beautiful private garden, perfect for outdoor relaxing moments, surrounds the three free sides of the house.