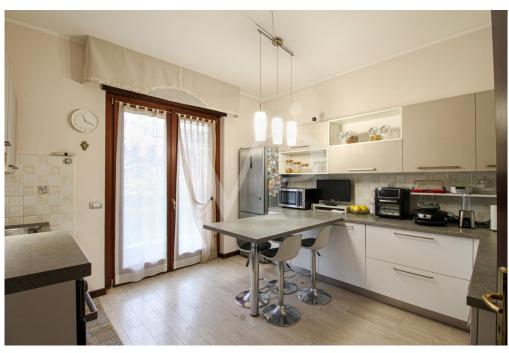

#### A first impression

In the Ospedaletto area of Vicenza, we offer for sale a lovely townhouse, ideal for families seeking comfort and tranquility. The house is on three levels and has large, well-distributed interior spaces. The ground floor boasts a large tavern, ideal for spending moments of conviviality, fully finished with a large fireplace, from which there is access to the outdoor pompeiana, exploitable both as an outdoor space for outdoor dining and covered parking space. Completing the floor is a large windowed bathroom, an 'additional multifunctional room, versatile and usable according to one's needs, and a basement cellar. On the second floor we find a large living room with a thermo-fireplace, a livable kitchen from which there is access to a small terrace, a room to be used as a closet / pantry and a windowed bathroom complete with shower and space for washing machine. The second floor houses three bedrooms, and a fourth room that can be used as a study or walk-in closet, as well as a full, windowed bathroom. A beautiful private garden, perfect for outdoor relaxing moments, surrounds the three free sides of the house.