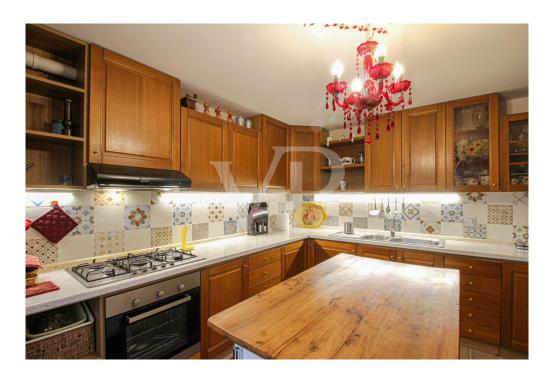

#### A first impression

In the Ospedaletto area of Vicenza, we offer for sale a lovely townhouse, ideal for families seeking comfort and tranquility. The house is on three levels and has large, well-distributed interior spaces. The ground floor boasts a large tavern, ideal for spending moments of conviviality, fully finished with a large fireplace, from which there is access to the outdoor pompeiana, exploitable both as an outdoor space for outdoor dining and covered parking space. Completing the floor is a large windowed bathroom, an 'additional multifunctional room, versatile and usable according to one's needs, and a basement cellar. On the second floor we find a large living room with a thermo-fireplace, a livable kitchen from which there is access to a small terrace, a room to be used as a closet / pantry and a windowed bathroom complete with shower and space for washing machine. The second floor houses three bedrooms, and a fourth room that can be used as a study or walk-in closet, as well as a full, windowed bathroom. A beautiful private garden, perfect for outdoor relaxing moments, surrounds the three free sides of the house.