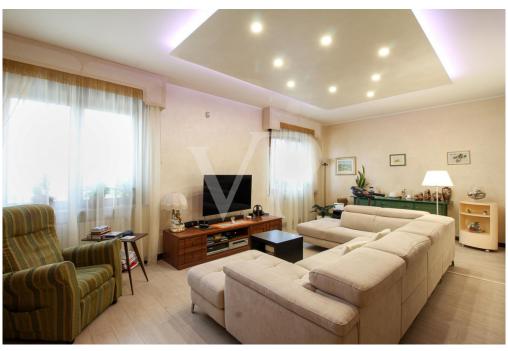

#### A first impression

In the Ospedaletto area of Vicenza, we offer for sale a lovely townhouse, ideal for families seeking comfort and tranquility. The house is on three levels and has large, well-distributed interior spaces. The ground floor boasts a large tavern, ideal for spending moments of conviviality, fully finished with a large fireplace, from which there is access to the outdoor pompeiana, exploitable both as an outdoor space for outdoor dining and covered parking space. Completing the floor is a large windowed bathroom, an 'additional multifunctional room, versatile and usable according to one's needs, and a basement cellar. On the second floor we find a large living room with a thermo-fireplace, a livable kitchen from which there is access to a small terrace, a room to be used as a closet / pantry and a windowed bathroom complete with shower and space for washing machine. The second floor houses three bedrooms, and a fourth room that can be used as a study or walk-in closet, as well as a full, windowed bathroom. A beautiful private garden, perfect for outdoor relaxing moments, surrounds the three free sides of the house.