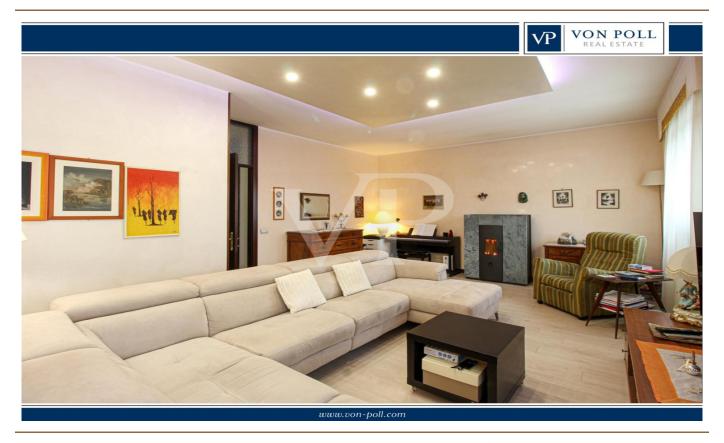

#### A first impression

In the Ospedaletto area of Vicenza, we offer for sale a lovely townhouse, ideal for families seeking comfort and tranquility. The house is on three levels and has large, well-distributed interior spaces. The ground floor boasts a large tavern, ideal for spending moments of conviviality, fully finished with a large fireplace, from which there is access to the outdoor pompeiana, exploitable both as an outdoor space for outdoor dining and covered parking space. Completing the floor is a large windowed bathroom, an 'additional multifunctional room, versatile and usable according to one's needs, and a basement cellar. On the second floor we find a large living room with a thermo-fireplace, a livable kitchen from which there is access to a small terrace, a room to be used as a closet / pantry and a windowed bathroom complete with shower and space for washing machine. The second floor houses three bedrooms, and a fourth room that can be used as a study or walk-in closet, as well as a full, windowed bathroom. A beautiful private garden, perfect for outdoor relaxing moments, surrounds the three free sides of the house.

#### Details of amenities

Air conditioner on each floor
Thermal fireplace for heating
Outdoor Pompeian
Tavern with a generously sized fireplace