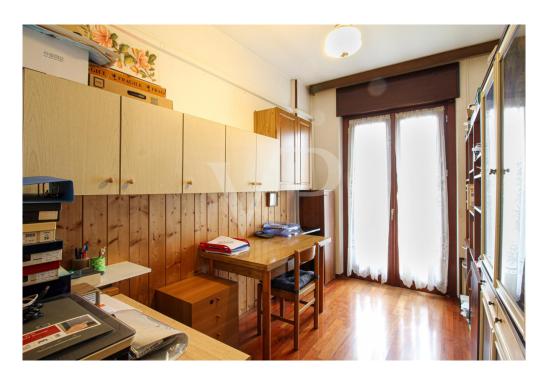

#### A first impression

In the Ospedaletto area of Vicenza, we offer for sale a lovely townhouse, ideal for families seeking comfort and tranquility. The house is on three levels and has large, well-distributed interior spaces. The ground floor boasts a large tavern, ideal for spending moments of conviviality, fully finished with a large fireplace, from which there is access to the outdoor pompeiana, exploitable both as an outdoor space for outdoor dining and covered parking space. Completing the floor is a large windowed bathroom, an 'additional multifunctional room, versatile and usable according to one's needs, and a basement cellar. On the second floor we find a large living room with a thermo-fireplace, a livable kitchen from which there is access to a small terrace, a room to be used as a closet / pantry and a windowed bathroom complete with shower and space for washing machine. The second floor houses three bedrooms, and a fourth room that can be used as a study or walk-in closet, as well as a full, windowed bathroom. A beautiful private garden, perfect for outdoor relaxing moments, surrounds the three free sides of the house.