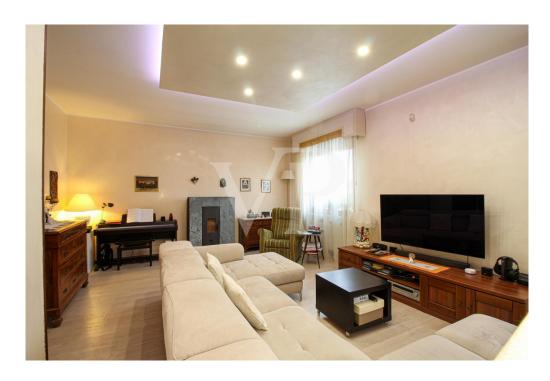

#### A first impression

In the Ospedaletto area of Vicenza, we offer for sale a lovely townhouse, ideal for families seeking comfort and tranquility. The house is on three levels and has large, well-distributed interior spaces. The ground floor boasts a large tavern, ideal for spending moments of conviviality, fully finished with a large fireplace, from which there is access to the outdoor pompeiana, exploitable both as an outdoor space for outdoor dining and covered parking space. Completing the floor is a large windowed bathroom, an 'additional multifunctional room, versatile and usable according to one's needs, and a basement cellar. On the second floor we find a large living room with a thermo-fireplace, a livable kitchen from which there is access to a small terrace, a room to be used as a closet / pantry and a windowed bathroom complete with shower and space for washing machine. The second floor houses three bedrooms, and a fourth room that can be used as a study or walk-in closet, as well as a full, windowed bathroom. A beautiful private garden, perfect for outdoor relaxing moments, surrounds the three free sides of the house.

#### Details of amenities

Air conditioner on each floor
Thermal fireplace for heating
Outdoor Pompeian
Tavern with a generously sized fireplace