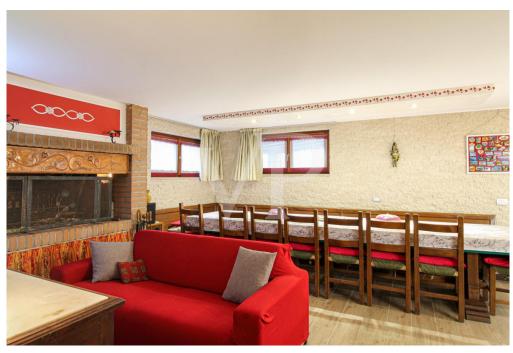

#### A first impression

In the Ospedaletto area of Vicenza, we offer for sale a lovely townhouse, ideal for families seeking comfort and tranquility. The house is on three levels and has large, well-distributed interior spaces. The ground floor boasts a large tavern, ideal for spending moments of conviviality, fully finished with a large fireplace, from which there is access to the outdoor pompeiana, exploitable both as an outdoor space for outdoor dining and covered parking space. Completing the floor is a large windowed bathroom, an 'additional multifunctional room, versatile and usable according to one's needs, and a basement cellar. On the second floor we find a large living room with a thermo-fireplace, a livable kitchen from which there is access to a small terrace, a room to be used as a closet / pantry and a windowed bathroom complete with shower and space for washing machine. The second floor houses three bedrooms, and a fourth room that can be used as a study or walk-in closet, as well as a full, windowed bathroom. A beautiful private garden, perfect for outdoor relaxing moments, surrounds the three free sides of the house.

#### Details of amenities

Air conditioner on each floor
Thermal fireplace for heating
Outdoor Pompeian
Tavern with a generously sized fireplace