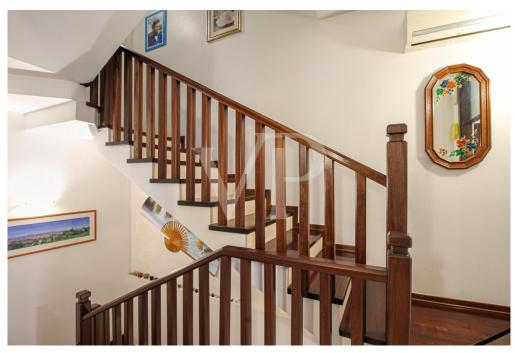

#### A first impression

In the Ospedaletto area of Vicenza, we offer for sale a lovely townhouse, ideal for families seeking comfort and tranquility. The house is on three levels and has large, well-distributed interior spaces. The ground floor boasts a large tavern, ideal for spending moments of conviviality, fully finished with a large fireplace, from which there is access to the outdoor pompeiana, exploitable both as an outdoor space for outdoor dining and covered parking space. Completing the floor is a large windowed bathroom, an 'additional multifunctional room, versatile and usable according to one's needs, and a basement cellar. On the second floor we find a large living room with a thermo-fireplace, a livable kitchen from which there is access to a small terrace, a room to be used as a closet / pantry and a windowed bathroom complete with shower and space for washing machine. The second floor houses three bedrooms, and a fourth room that can be used as a study or walk-in closet, as well as a full, windowed bathroom. A beautiful private garden, perfect for outdoor relaxing moments, surrounds the three free sides of the house.