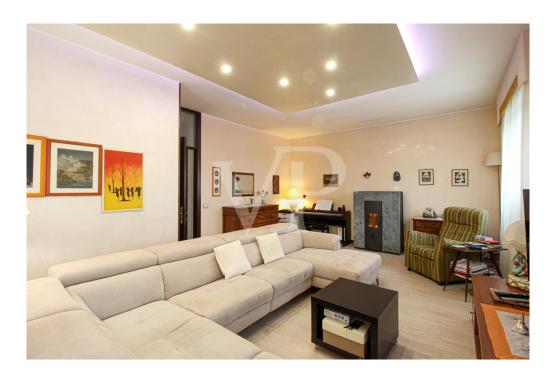

#### A first impression

In the Ospedaletto area of Vicenza, we offer for sale a lovely townhouse, ideal for families seeking comfort and tranquility. The house is on three levels and has large, well-distributed interior spaces. The ground floor boasts a large tavern, ideal for spending moments of conviviality, fully finished with a large fireplace, from which there is access to the outdoor pompeiana, exploitable both as an outdoor space for outdoor dining and covered parking space. Completing the floor is a large windowed bathroom, an 'additional multifunctional room, versatile and usable according to one's needs, and a basement cellar. On the second floor we find a large living room with a thermo-fireplace, a livable kitchen from which there is access to a small terrace, a room to be used as a closet / pantry and a windowed bathroom complete with shower and space for washing machine. The second floor houses three bedrooms, and a fourth room that can be used as a study or walk-in closet, as well as a full, windowed bathroom. A beautiful private garden, perfect for outdoor relaxing moments, surrounds the three free sides of the house.

#### Details of amenities

Air conditioner on each floor
Thermal fireplace for heating
Outdoor Pompeian
Tavern with a generously sized fireplace