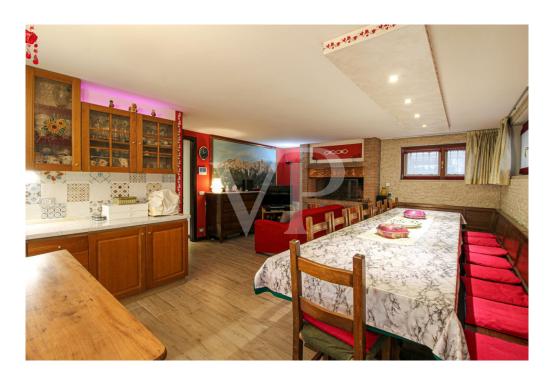

#### A first impression

In the Ospedaletto area of Vicenza, we offer for sale a lovely townhouse, ideal for families seeking comfort and tranquility. The house is on three levels and has large, well-distributed interior spaces. The ground floor boasts a large tavern, ideal for spending moments of conviviality, fully finished with a large fireplace, from which there is access to the outdoor pompeiana, exploitable both as an outdoor space for outdoor dining and covered parking space. Completing the floor is a large windowed bathroom, an 'additional multifunctional room, versatile and usable according to one's needs, and a basement cellar. On the second floor we find a large living room with a thermo-fireplace, a livable kitchen from which there is access to a small terrace, a room to be used as a closet / pantry and a windowed bathroom complete with shower and space for washing machine. The second floor houses three bedrooms, and a fourth room that can be used as a study or walk-in closet, as well as a full, windowed bathroom. A beautiful private garden, perfect for outdoor relaxing moments, surrounds the three free sides of the house.

#### Details of amenities

Air conditioner on each floor
Thermal fireplace for heating
Outdoor Pompeian
Tavern with a generously sized fireplace