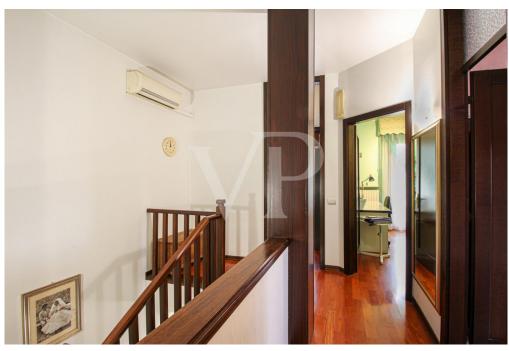

#### A first impression

In the Ospedaletto area of Vicenza, we offer for sale a lovely townhouse, ideal for families seeking comfort and tranquility. The house is on three levels and has large, well-distributed interior spaces. The ground floor boasts a large tavern, ideal for spending moments of conviviality, fully finished with a large fireplace, from which there is access to the outdoor pompeiana, exploitable both as an outdoor space for outdoor dining and covered parking space. Completing the floor is a large windowed bathroom, an 'additional multifunctional room, versatile and usable according to one's needs, and a basement cellar. On the second floor we find a large living room with a thermo-fireplace, a livable kitchen from which there is access to a small terrace, a room to be used as a closet / pantry and a windowed bathroom complete with shower and space for washing machine. The second floor houses three bedrooms, and a fourth room that can be used as a study or walk-in closet, as well as a full, windowed bathroom. A beautiful private garden, perfect for outdoor relaxing moments, surrounds the three free sides of the house.

#### Details of amenities

Air conditioner on each floor
Thermal fireplace for heating
Outdoor Pompeian
Tavern with a generously sized fireplace