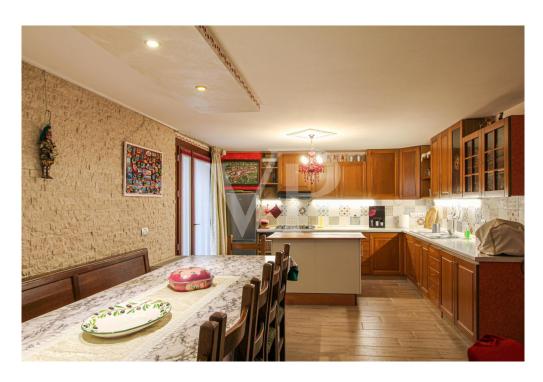

#### A first impression

In the Ospedaletto area of Vicenza, we offer for sale a lovely townhouse, ideal for families seeking comfort and tranquility. The house is on three levels and has large, well-distributed interior spaces. The ground floor boasts a large tavern, ideal for spending moments of conviviality, fully finished with a large fireplace, from which there is access to the outdoor pompeiana, exploitable both as an outdoor space for outdoor dining and covered parking space. Completing the floor is a large windowed bathroom, an 'additional multifunctional room, versatile and usable according to one's needs, and a basement cellar. On the second floor we find a large living room with a thermo-fireplace, a livable kitchen from which there is access to a small terrace, a room to be used as a closet / pantry and a windowed bathroom complete with shower and space for washing machine. The second floor houses three bedrooms, and a fourth room that can be used as a study or walk-in closet, as well as a full, windowed bathroom. A beautiful private garden, perfect for outdoor relaxing moments, surrounds the three free sides of the house.