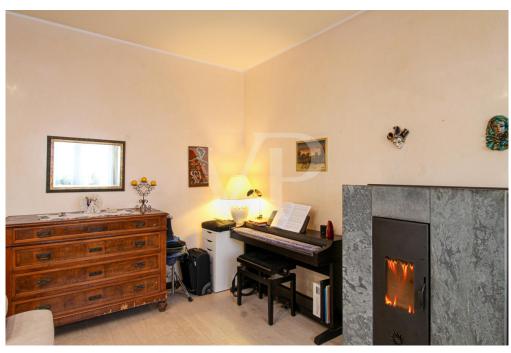

#### A first impression

In the Ospedaletto area of Vicenza, we offer for sale a lovely townhouse, ideal for families seeking comfort and tranquility. The house is on three levels and has large, well-distributed interior spaces. The ground floor boasts a large tavern, ideal for spending moments of conviviality, fully finished with a large fireplace, from which there is access to the outdoor pompeiana, exploitable both as an outdoor space for outdoor dining and covered parking space. Completing the floor is a large windowed bathroom, an 'additional multifunctional room, versatile and usable according to one's needs, and a basement cellar. On the second floor we find a large living room with a thermo-fireplace, a livable kitchen from which there is access to a small terrace, a room to be used as a closet / pantry and a windowed bathroom complete with shower and space for washing machine. The second floor houses three bedrooms, and a fourth room that can be used as a study or walk-in closet, as well as a full, windowed bathroom. A beautiful private garden, perfect for outdoor relaxing moments, surrounds the three free sides of the house.

#### Details of amenities

Air conditioner on each floor
Thermal fireplace for heating
Outdoor Pompeian
Tavern with a generously sized fireplace