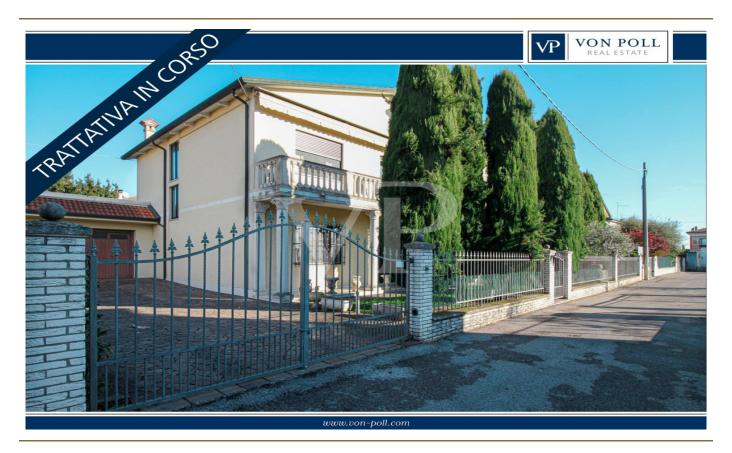

#### A first impression

This spacious detached house is on two levels, offering well-distributed and functional rooms. The fully fenced garden provides privacy and security, ideal for outdoor relaxation or for those with pets. Located in a very quiet area and close to the city, it is an ideal solution for a family seeking serenity and comfort. It consists on the ground floor of a large open-plan living area, characterized by the kitchen with wood-burning fireplace, which gives warmth and cozy atmosphere. An additional separate room, perfect as a study, relaxation room or hobby room, a full windowed bathroom and a large laundry room complete the spaces available on the floor and ensure maximum practicality. On the First floor there are four bedrooms, three of which are of generous size, ideal for a large family, as well as a windowed bathroom on the floor and a large terrace, perfect for relaxing or creating a green corner. Double garage, with space for two cars and storage area. Cellar, ideal for storage or preservation.