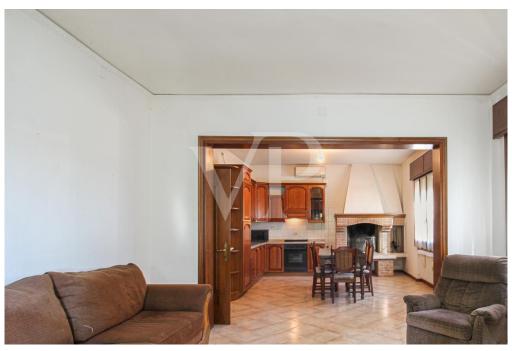

#### A first impression

This spacious detached house is on two levels, offering well-distributed and functional rooms. The fully fenced garden provides privacy and security, ideal for outdoor relaxation or for those with pets. Located in a very quiet area and close to the city, it is an ideal solution for a family seeking serenity and comfort. It consists on the ground floor of a large open-plan living area, characterized by the kitchen with wood-burning fireplace, which gives warmth and cozy atmosphere. An additional separate room, perfect as a study, relaxation room or hobby room, a full windowed bathroom and a large laundry room complete the spaces available on the floor and ensure maximum practicality. On the First floor there are four bedrooms, three of which are of generous size, ideal for a large family, as well as a windowed bathroom on the floor and a large terrace, perfect for relaxing or creating a green corner. Double garage, with space for two cars and storage area. Cellar, ideal for storage or preservation.