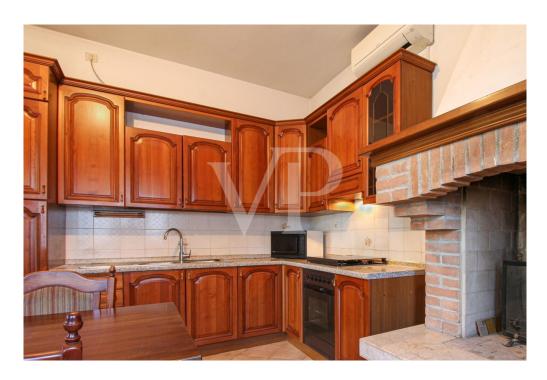

#### A first impression

This spacious detached house is on two levels, offering well-distributed and functional rooms. The fully fenced garden provides privacy and security, ideal for outdoor relaxation or for those with pets. Located in a very quiet area and close to the city, it is an ideal solution for a family seeking serenity and comfort. It consists on the ground floor of a large open-plan living area, characterized by the kitchen with wood-burning fireplace, which gives warmth and cozy atmosphere. An additional separate room, perfect as a study, relaxation room or hobby room, a full windowed bathroom and a large laundry room complete the spaces available on the floor and ensure maximum practicality. On the First floor there are four bedrooms, three of which are of generous size, ideal for a large family, as well as a windowed bathroom on the floor and a large terrace, perfect for relaxing or creating a green corner. Double garage, with space for two cars and storage area. Cellar, ideal for storage or preservation.