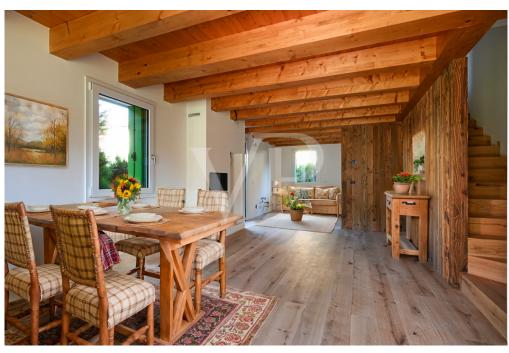

#### A first impression

Your chance to live in an exclusive and sustainable home in the heart of the Asiago Plateau! New head terraced house in Gallio, built with the highest standards of green building and certified in High Energy Class, for excellent living comfort and low environmental impact. Property features: - Ground floor: upon entering, you will be greeted by a spacious open-plan living area, bright and modern, with a perfectly integrated open kitchen and an elegant gas fireplace, creating a warm and welcoming atmosphere. Fine wood finishes, with attention to detail, add character and charm to the interior. Completing the ground floor is a service bathroom. - Second floor: an elegant wooden staircase leads to the sleeping area, where you will find three spacious attic rooms. The master bedroom has a private bathroom with shower, finished with highquality materials. The other two rooms share a second bathroom with shower and a large terrace, perfect for relaxing outdoors. - Basement: a windowed tavern, ideal as a game room, gym or relaxation area, with a fourth bathroom with shower. Direct access to the large double garage makes it extremely convenient and functional. - Outdoor spaces: the cottage is surrounded by a private garden that gives privacy and tranquility, perfect for outdoor dining or relaxing moments with the family. This unique townhouse combines the charm of mountain style with the energy efficiency and quality of green building. Fine finishes, ample space and attention to detail make this housing solution ideal for those seeking an exclusive residence on the Asiago Plateau.

#### Details of amenities

Green building, triple glass windows and doors, underfloor heating, gas fireplace, wood floor, natural wood finishes, exclusive garden