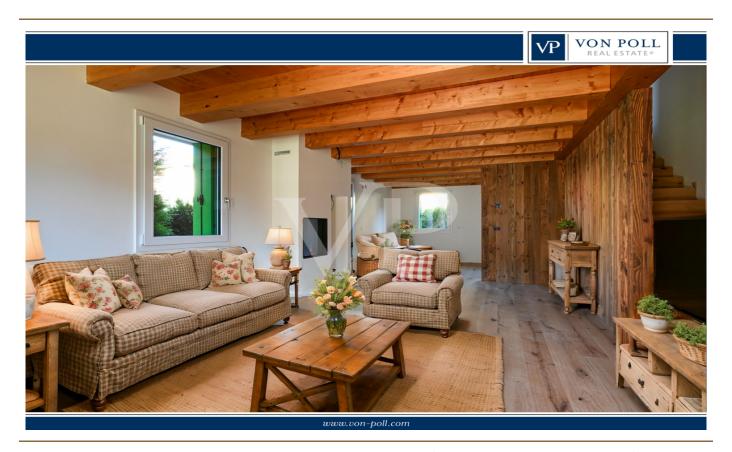

#### A first impression

Your chance to live in an exclusive and sustainable home in the heart of the Asiago Plateau! New head terraced house in Gallio, built with the highest standards of green building and certified in High Energy Class, for excellent living comfort and low environmental impact. Property features: - Ground floor: upon entering, you will be greeted by a spacious open-plan living area, bright and modern, with a perfectly integrated open kitchen and an elegant gas fireplace, creating a warm and welcoming atmosphere. Fine wood finishes, with attention to detail, add character and charm to the interior. Completing the ground floor is a service bathroom. - Second floor: an elegant wooden staircase leads to the sleeping area, where you will find three spacious attic rooms. The master bedroom has a private bathroom with shower, finished with highquality materials. The other two rooms share a second bathroom with shower and a large terrace, perfect for relaxing outdoors. - Basement: a windowed tavern, ideal as a game room, gym or relaxation area, with a fourth bathroom with shower. Direct access to the large double garage makes it extremely convenient and functional. - Outdoor spaces: the cottage is surrounded by a private garden that gives privacy and tranquility, perfect for outdoor dining or relaxing moments with the family. This unique townhouse combines the charm of mountain style with the energy efficiency and quality of green building. Fine finishes, ample space and attention to detail make this housing solution ideal for those seeking an exclusive residence on the Asiago Plateau.

#### Details of amenities

Green building, triple glass windows and doors, underfloor heating, gas fireplace, wood floor, natural wood finishes, exclusive garden