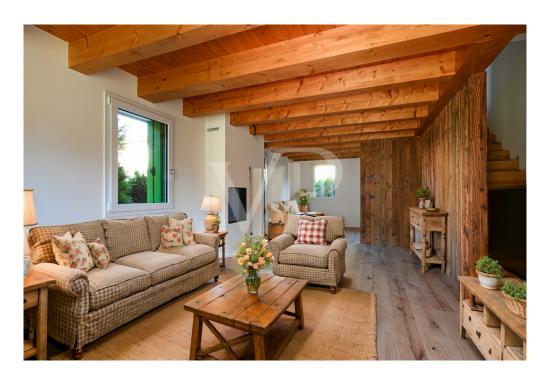

#### A first impression

Your chance to live in an exclusive and sustainable home in the heart of the Asiago Plateau! New head terraced house in Gallio, built with the highest standards of green building and certified in High Energy Class, for excellent living comfort and low environmental impact. Property features: - Ground floor: upon entering, you will be greeted by a spacious open-plan living area, bright and modern, with a perfectly integrated open kitchen and an elegant gas fireplace, creating a warm and welcoming atmosphere. Fine wood finishes, with attention to detail, add character and charm to the interior. Completing the ground floor is a service bathroom. - Second floor: an elegant wooden staircase leads to the sleeping area, where you will find three spacious attic rooms. The master bedroom has a private bathroom with shower, finished with highquality materials. The other two rooms share a second bathroom with shower and a large terrace, perfect for relaxing outdoors. - Basement: a windowed tavern, ideal as a game room, gym or relaxation area, with a fourth bathroom with shower. Direct access to the large double garage makes it extremely convenient and functional. - Outdoor spaces: the cottage is surrounded by a private garden that gives privacy and tranquility, perfect for outdoor dining or relaxing moments with the family. This unique townhouse combines the charm of mountain style with the energy efficiency and quality of green building. Fine finishes, ample space and attention to detail make this housing solution ideal for those seeking an exclusive residence on the Asiago Plateau.

#### Details of amenities

Green building, triple glass windows and doors, underfloor heating, gas fireplace, wood floor, natural wood finishes, exclusive garden