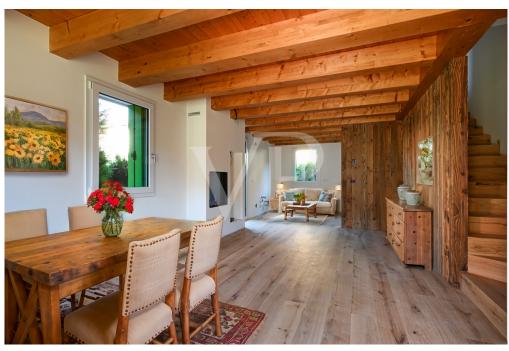

#### A first impression

Your chance to live in an exclusive and sustainable home in the heart of the Asiago Plateau! New head terraced house in Gallio, built with the highest standards of green building and certified in High Energy Class, for excellent living comfort and low environmental impact. Property features: - Ground floor: upon entering, you will be greeted by a spacious open-plan living area, bright and modern, with a perfectly integrated open kitchen and an elegant gas fireplace, creating a warm and welcoming atmosphere. Fine wood finishes, with attention to detail, add character and charm to the interior. Completing the ground floor is a service bathroom. - Second floor: an elegant wooden staircase leads to the sleeping area, where you will find three spacious attic rooms. The master bedroom has a private bathroom with shower, finished with highquality materials. The other two rooms share a second bathroom with shower and a large terrace, perfect for relaxing outdoors. - Basement: a windowed tavern, ideal as a game room, gym or relaxation area, with a fourth bathroom with shower. Direct access to the large double garage makes it extremely convenient and functional. - Outdoor spaces: the cottage is surrounded by a private garden that gives privacy and tranquility, perfect for outdoor dining or relaxing moments with the family. This unique townhouse combines the charm of mountain style with the energy efficiency and quality of green building. Fine finishes, ample space and attention to detail make this housing solution ideal for those seeking an exclusive residence on the Asiago Plateau.

#### Details of amenities

Green building, triple glass windows and doors, underfloor heating, gas fireplace, wood floor, natural wood finishes, exclusive garden