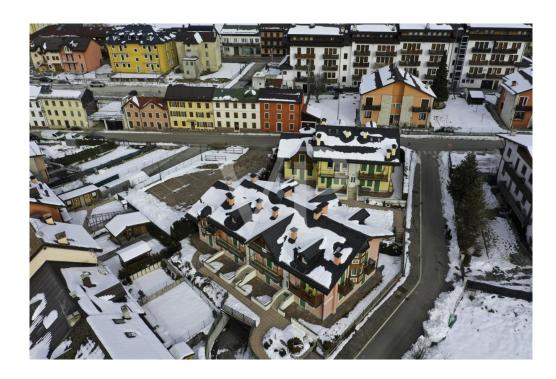

#### The property

Piano Primo

#### A first impression

Your chance to live in an exclusive and sustainable home in the heart of the Asiago Plateau! New head terraced house in Gallio, built with the highest standards of green building and certified in High Energy Class, for excellent living comfort and low environmental impact. Property features: - Ground floor: upon entering, you will be greeted by a spacious open-plan living area, bright and modern, with a perfectly integrated open kitchen and an elegant gas fireplace, creating a warm and welcoming atmosphere. Fine wood finishes, with attention to detail, add character and charm to the interior. Completing the ground floor is a service bathroom. - Second floor: an elegant wooden staircase leads to the sleeping area, where you will find three spacious attic rooms. The master bedroom has a private bathroom with shower, finished with highquality materials. The other two rooms share a second bathroom with shower and a large terrace, perfect for relaxing outdoors. - Basement: a windowed tavern, ideal as a game room, gym or relaxation area, with a fourth bathroom with shower. Direct access to the large double garage makes it extremely convenient and functional. - Outdoor spaces: the cottage is surrounded by a private garden that gives privacy and tranquility, perfect for outdoor dining or relaxing moments with the family. This unique townhouse combines the charm of mountain style with the energy efficiency and quality of green building. Fine finishes, ample space and attention to detail make this housing solution ideal for those seeking an exclusive residence on the Asiago Plateau.