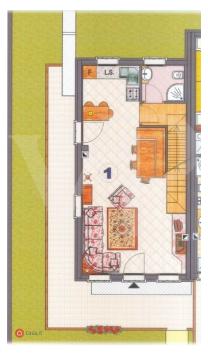

#### The property

Piano Primo

#### A first impression

Your chance to live in an exclusive and sustainable home in the heart of the Asiago Plateau! New head terraced house in Gallio, built with the highest standards of green building and certified in High Energy Class, for excellent living comfort and low environmental impact. Property features: - Ground floor: upon entering, you will be greeted by a spacious open-plan living area, bright and modern, with a perfectly integrated open kitchen and an elegant gas fireplace, creating a warm and welcoming atmosphere. Fine wood finishes, with attention to detail, add character and charm to the interior. Completing the ground floor is a service bathroom. - Second floor: an elegant wooden staircase leads to the sleeping area, where you will find three spacious attic rooms. The master bedroom has a private bathroom with shower, finished with highquality materials. The other two rooms share a second bathroom with shower and a large terrace, perfect for relaxing outdoors. - Basement: a windowed tavern, ideal as a game room, gym or relaxation area, with a fourth bathroom with shower. Direct access to the large double garage makes it extremely convenient and functional. - Outdoor spaces: the cottage is surrounded by a private garden that gives privacy and tranquility, perfect for outdoor dining or relaxing moments with the family. This unique townhouse combines the charm of mountain style with the energy efficiency and quality of green building. Fine finishes, ample space and attention to detail make this housing solution ideal for those seeking an exclusive residence on the Asiago Plateau.