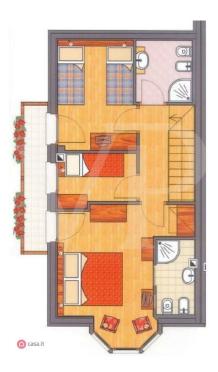

#### The property

Piano Primo

#### A first impression

Your chance to live in an exclusive and sustainable home in the heart of the Asiago Plateau! New head terraced house in Gallio, built with the highest standards of green building and certified in High Energy Class, for excellent living comfort and low environmental impact. Property features: - Ground floor: upon entering, you will be greeted by a spacious open-plan living area, bright and modern, with a perfectly integrated open kitchen and an elegant gas fireplace, creating a warm and welcoming atmosphere. Fine wood finishes, with attention to detail, add character and charm to the interior. Completing the ground floor is a service bathroom. - Second floor: an elegant wooden staircase leads to the sleeping area, where you will find three spacious attic rooms. The master bedroom has a private bathroom with shower, finished with highquality materials. The other two rooms share a second bathroom with shower and a large terrace, perfect for relaxing outdoors. - Basement: a windowed tavern, ideal as a game room, gym or relaxation area, with a fourth bathroom with shower. Direct access to the large double garage makes it extremely convenient and functional. - Outdoor spaces: the cottage is surrounded by a private garden that gives privacy and tranquility, perfect for outdoor dining or relaxing moments with the family. This unique townhouse combines the charm of mountain style with the energy efficiency and quality of green building. Fine finishes, ample space and attention to detail make this housing solution ideal for those seeking an exclusive residence on the Asiago Plateau.