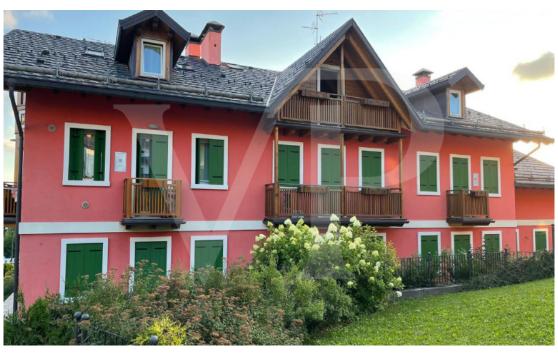

#### A first impression

Your chance to live in an exclusive and sustainable home in the heart of the Asiago Plateau! New head terraced house in Gallio, built with the highest standards of green building and certified in High Energy Class, for excellent living comfort and low environmental impact. Property features: - Ground floor: upon entering, you will be greeted by a spacious open-plan living area, bright and modern, with a perfectly integrated open kitchen and an elegant gas fireplace, creating a warm and welcoming atmosphere. Fine wood finishes, with attention to detail, add character and charm to the interior. Completing the ground floor is a service bathroom. - Second floor: an elegant wooden staircase leads to the sleeping area, where you will find three spacious attic rooms. The master bedroom has a private bathroom with shower, finished with highquality materials. The other two rooms share a second bathroom with shower and a large terrace, perfect for relaxing outdoors. - Basement: a windowed tavern, ideal as a game room, gym or relaxation area, with a fourth bathroom with shower. Direct access to the large double garage makes it extremely convenient and functional. - Outdoor spaces: the cottage is surrounded by a private garden that gives privacy and tranquility, perfect for outdoor dining or relaxing moments with the family. This unique townhouse combines the charm of mountain style with the energy efficiency and quality of green building. Fine finishes, ample space and attention to detail make this housing solution ideal for those seeking an exclusive residence on the Asiago Plateau.