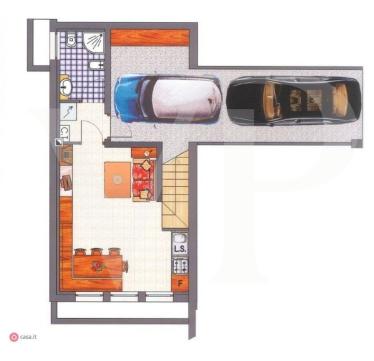

#### The property

Piano Primo

#### A first impression

Your chance to live in an exclusive and sustainable home in the heart of the Asiago Plateau! New head terraced house in Gallio, built with the highest standards of green building and certified in High Energy Class, for excellent living comfort and low environmental impact. Property features: - Ground floor: upon entering, you will be greeted by a spacious open-plan living area, bright and modern, with a perfectly integrated open kitchen and an elegant gas fireplace, creating a warm and welcoming atmosphere. Fine wood finishes, with attention to detail, add character and charm to the interior. Completing the ground floor is a service bathroom. - Second floor: an elegant wooden staircase leads to the sleeping area, where you will find three spacious attic rooms. The master bedroom has a private bathroom with shower, finished with highquality materials. The other two rooms share a second bathroom with shower and a large terrace, perfect for relaxing outdoors. - Basement: a windowed tavern, ideal as a game room, gym or relaxation area, with a fourth bathroom with shower. Direct access to the large double garage makes it extremely convenient and functional. - Outdoor spaces: the cottage is surrounded by a private garden that gives privacy and tranquility, perfect for outdoor dining or relaxing moments with the family. This unique townhouse combines the charm of mountain style with the energy efficiency and quality of green building. Fine finishes, ample space and attention to detail make this housing solution ideal for those seeking an exclusive residence on the Asiago Plateau.