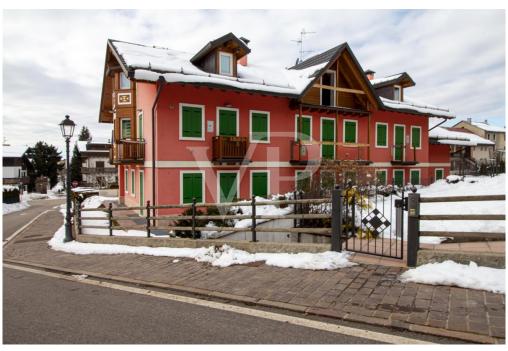

#### A first impression

Your chance to live in an exclusive and sustainable home in the heart of the Asiago Plateau! New head terraced house in Gallio, built with the highest standards of green building and certified in High Energy Class, for excellent living comfort and low environmental impact. Property features: - Ground floor: upon entering, you will be greeted by a spacious open-plan living area, bright and modern, with a perfectly integrated open kitchen and an elegant gas fireplace, creating a warm and welcoming atmosphere. Fine wood finishes, with attention to detail, add character and charm to the interior. Completing the ground floor is a service bathroom. - Second floor: an elegant wooden staircase leads to the sleeping area, where you will find three spacious attic rooms. The master bedroom has a private bathroom with shower, finished with highquality materials. The other two rooms share a second bathroom with shower and a large terrace, perfect for relaxing outdoors. - Basement: a windowed tavern, ideal as a game room, gym or relaxation area, with a fourth bathroom with shower. Direct access to the large double garage makes it extremely convenient and functional. - Outdoor spaces: the cottage is surrounded by a private garden that gives privacy and tranquility, perfect for outdoor dining or relaxing moments with the family. This unique townhouse combines the charm of mountain style with the energy efficiency and quality of green building. Fine finishes, ample space and attention to detail make this housing solution ideal for those seeking an exclusive residence on the Asiago Plateau.