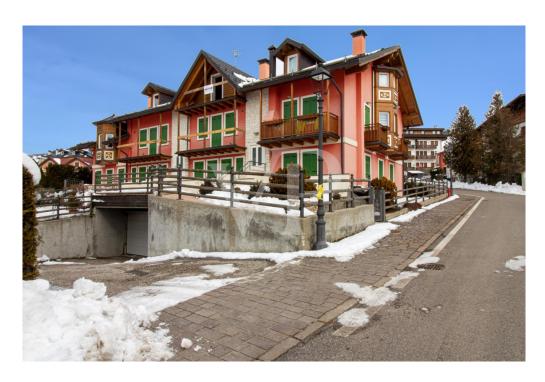

#### A first impression

Your chance to live in an exclusive and sustainable home in the heart of the Asiago Plateau! New head terraced house in Gallio, built with the highest standards of green building and certified in High Energy Class, for excellent living comfort and low environmental impact. Property features: - Ground floor: upon entering, you will be greeted by a spacious open-plan living area, bright and modern, with a perfectly integrated open kitchen and an elegant gas fireplace, creating a warm and welcoming atmosphere. Fine wood finishes, with attention to detail, add character and charm to the interior. Completing the ground floor is a service bathroom. - Second floor: an elegant wooden staircase leads to the sleeping area, where you will find three spacious attic rooms. The master bedroom has a private bathroom with shower, finished with highquality materials. The other two rooms share a second bathroom with shower and a large terrace, perfect for relaxing outdoors. - Basement: a windowed tavern, ideal as a game room, gym or relaxation area, with a fourth bathroom with shower. Direct access to the large double garage makes it extremely convenient and functional. - Outdoor spaces: the cottage is surrounded by a private garden that gives privacy and tranquility, perfect for outdoor dining or relaxing moments with the family. This unique townhouse combines the charm of mountain style with the energy efficiency and quality of green building. Fine finishes, ample space and attention to detail make this housing solution ideal for those seeking an exclusive residence on the Asiago Plateau.