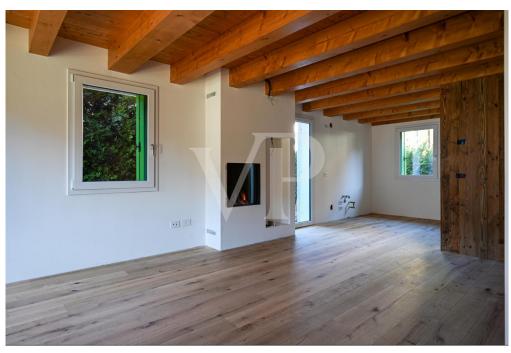

#### A first impression

Your chance to live in an exclusive and sustainable home in the heart of the Asiago Plateau! New head terraced house in Gallio, built with the highest standards of green building and certified in High Energy Class, for excellent living comfort and low environmental impact. Property features: - Ground floor: upon entering, you will be greeted by a spacious open-plan living area, bright and modern, with a perfectly integrated open kitchen and an elegant gas fireplace, creating a warm and welcoming atmosphere. Fine wood finishes, with attention to detail, add character and charm to the interior. Completing the ground floor is a service bathroom. - Second floor: an elegant wooden staircase leads to the sleeping area, where you will find three spacious attic rooms. The master bedroom has a private bathroom with shower, finished with highquality materials. The other two rooms share a second bathroom with shower and a large terrace, perfect for relaxing outdoors. - Basement: a windowed tavern, ideal as a game room, gym or relaxation area, with a fourth bathroom with shower. Direct access to the large double garage makes it extremely convenient and functional. - Outdoor spaces: the cottage is surrounded by a private garden that gives privacy and tranquility, perfect for outdoor dining or relaxing moments with the family. This unique townhouse combines the charm of mountain style with the energy efficiency and quality of green building. Fine finishes, ample space and attention to detail make this housing solution ideal for those seeking an exclusive residence on the Asiago Plateau.

#### Details of amenities

Green building, triple glass windows and doors, underfloor heating, gas fireplace, wood floor, natural wood finishes, exclusive garden