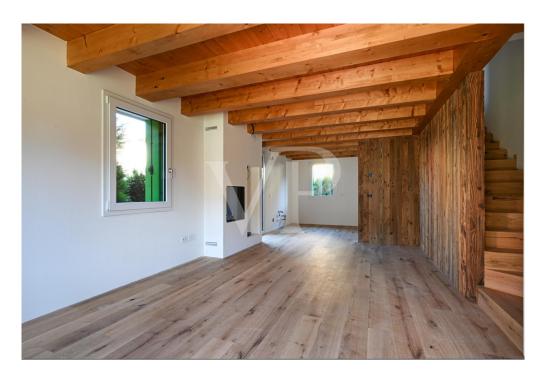

#### A first impression

Your chance to live in an exclusive and sustainable home in the heart of the Asiago Plateau! New head terraced house in Gallio, built with the highest standards of green building and certified in High Energy Class, for excellent living comfort and low environmental impact. Property features: - Ground floor: upon entering, you will be greeted by a spacious open-plan living area, bright and modern, with a perfectly integrated open kitchen and an elegant gas fireplace, creating a warm and welcoming atmosphere. Fine wood finishes, with attention to detail, add character and charm to the interior. Completing the ground floor is a service bathroom. - Second floor: an elegant wooden staircase leads to the sleeping area, where you will find three spacious attic rooms. The master bedroom has a private bathroom with shower, finished with highquality materials. The other two rooms share a second bathroom with shower and a large terrace, perfect for relaxing outdoors. - Basement: a windowed tavern, ideal as a game room, gym or relaxation area, with a fourth bathroom with shower. Direct access to the large double garage makes it extremely convenient and functional. - Outdoor spaces: the cottage is surrounded by a private garden that gives privacy and tranquility, perfect for outdoor dining or relaxing moments with the family. This unique townhouse combines the charm of mountain style with the energy efficiency and quality of green building. Fine finishes, ample space and attention to detail make this housing solution ideal for those seeking an exclusive residence on the Asiago Plateau.

#### Details of amenities

Green building, triple glass windows and doors, underfloor heating, gas fireplace, wood floor, natural wood finishes, exclusive garden