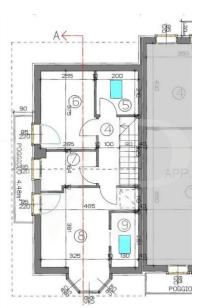

#### The property

Piano Primo

#### A first impression

Your chance to live in an exclusive and sustainable home in the heart of the Asiago Plateau! New head terraced house in Gallio, built with the highest standards of green building and certified in High Energy Class, for excellent living comfort and low environmental impact. Property features: - Ground floor: upon entering, you will be greeted by a spacious open-plan living area, bright and modern, with a perfectly integrated open kitchen and an elegant gas fireplace, creating a warm and welcoming atmosphere. Fine wood finishes, with attention to detail, add character and charm to the interior. Completing the ground floor is a service bathroom. - Second floor: an elegant wooden staircase leads to the sleeping area, where you will find three spacious attic rooms. The master bedroom has a private bathroom with shower, finished with highquality materials. The other two rooms share a second bathroom with shower and a large terrace, perfect for relaxing outdoors. - Basement: a windowed tavern, ideal as a game room, gym or relaxation area, with a fourth bathroom with shower. Direct access to the large double garage makes it extremely convenient and functional. - Outdoor spaces: the cottage is surrounded by a private garden that gives privacy and tranquility, perfect for outdoor dining or relaxing moments with the family. This unique townhouse combines the charm of mountain style with the energy efficiency and quality of green building. Fine finishes, ample space and attention to detail make this housing solution ideal for those seeking an exclusive residence on the Asiago Plateau.