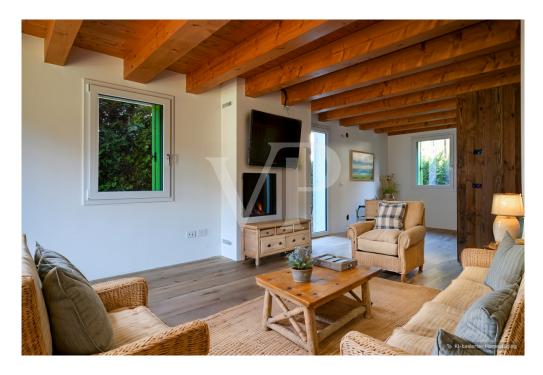

#### A first impression

Your chance to live in an exclusive and sustainable home in the heart of the Asiago Plateau! New head terraced house in Gallio, built with the highest standards of green building and certified in High Energy Class, for excellent living comfort and low environmental impact. Property features: - Ground floor: upon entering, you will be greeted by a spacious open-plan living area, bright and modern, with a perfectly integrated open kitchen and an elegant gas fireplace, creating a warm and welcoming atmosphere. Fine wood finishes, with attention to detail, add character and charm to the interior. Completing the ground floor is a service bathroom. - Second floor: an elegant wooden staircase leads to the sleeping area, where you will find three spacious attic rooms. The master bedroom has a private bathroom with shower, finished with highquality materials. The other two rooms share a second bathroom with shower and a large terrace, perfect for relaxing outdoors. - Basement: a windowed tavern, ideal as a game room, gym or relaxation area, with a fourth bathroom with shower. Direct access to the large double garage makes it extremely convenient and functional. - Outdoor spaces: the cottage is surrounded by a private garden that gives privacy and tranquility, perfect for outdoor dining or relaxing moments with the family. This unique townhouse combines the charm of mountain style with the energy efficiency and quality of green building. Fine finishes, ample space and attention to detail make this housing solution ideal for those seeking an exclusive residence on the Asiago Plateau.

#### Details of amenities

Green building, triple glass windows and doors, underfloor heating, gas fireplace, wood floor, natural wood finishes, exclusive garden