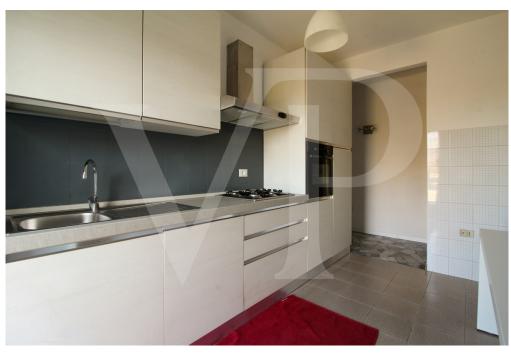

#### A first impression

Bright penthouse with independent entrance and private garden. The solution that enjoys its own autonomy and independence with a private fenced garden, garage and service bathroom on the ground floor, develops its surface on the first floor where there is a large and bright living area with direct view on the beautiful terrace with generous dimensions . The kitchen equipped with all comforts directly overlooks the terrace that surrounds the house and makes organizing outdoor dinners with a view of the mountains visible on the horizon very practical. From the internal staircase of the living room you can access a large attic area ideal as a TV relaxation area or games room for the little ones. The separate sleeping area consists of two bedrooms and two bathrooms.