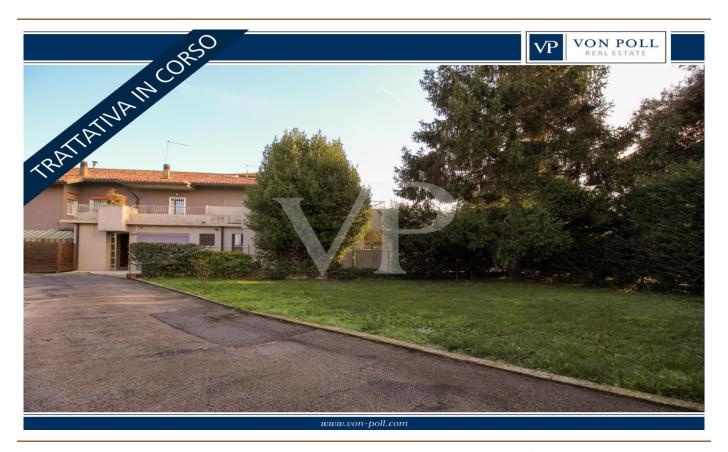

#### A first impression

Bright penthouse with independent entrance and private garden. The solution that enjoys its own autonomy and independence with a private fenced garden, garage and service bathroom on the ground floor, develops its surface on the first floor where there is a large and bright living area with direct view on the beautiful terrace with generous dimensions . The kitchen equipped with all comforts directly overlooks the terrace that surrounds the house and makes organizing outdoor dinners with a view of the mountains visible on the horizon very practical. From the internal staircase of the living room you can access a large attic area ideal as a TV relaxation area or games room for the little ones. The separate sleeping area consists of two bedrooms and two bathrooms.

#### All about the location

The independent house is located in front of the church of Marola, in Torri di Quartesolo. Below the house, a pizzeria, newspapershop and a small grocery store. The city of Vicenza with all the shops and the Post Ederle are less than 10 minutes away.