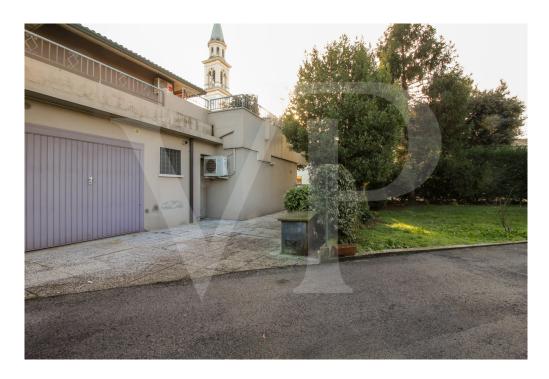

#### A first impression

Bright penthouse with independent entrance and private garden. The solution that enjoys its own autonomy and independence with a private fenced garden, garage and service bathroom on the ground floor, develops its surface on the first floor where there is a large and bright living area with direct view on the beautiful terrace with generous dimensions . The kitchen equipped with all comforts directly overlooks the terrace that surrounds the house and makes organizing outdoor dinners with a view of the mountains visible on the horizon very practical. From the internal staircase of the living room you can access a large attic area ideal as a TV relaxation area or games room for the little ones. The separate sleeping area consists of two bedrooms and two bathrooms.

#### Details of amenities

Equipped with independent heating and air conditioning system. Covered private garage.

Exclusive terrace