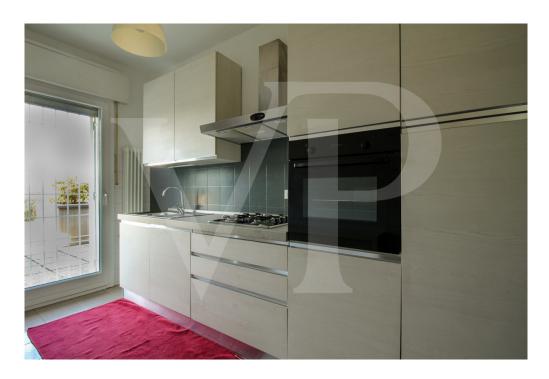

#### A first impression

Bright penthouse with independent entrance and private garden. The solution that enjoys its own autonomy and independence with a private fenced garden, garage and service bathroom on the ground floor, develops its surface on the first floor where there is a large and bright living area with direct view on the beautiful terrace with generous dimensions . The kitchen equipped with all comforts directly overlooks the terrace that surrounds the house and makes organizing outdoor dinners with a view of the mountains visible on the horizon very practical. From the internal staircase of the living room you can access a large attic area ideal as a TV relaxation area or games room for the little ones. The separate sleeping area consists of two bedrooms and two bathrooms.