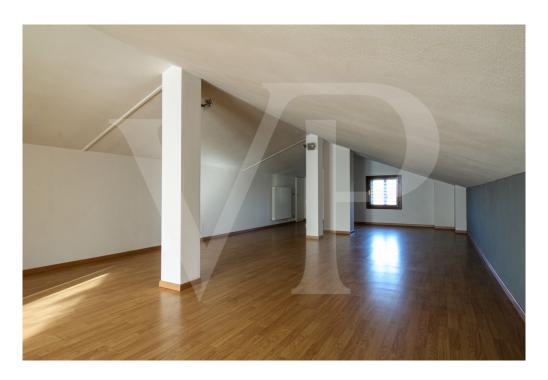

#### A first impression

Bright penthouse with independent entrance and private garden. The solution that enjoys its own autonomy and independence with a private fenced garden, garage and service bathroom on the ground floor, develops its surface on the first floor where there is a large and bright living area with direct view on the beautiful terrace with generous dimensions . The kitchen equipped with all comforts directly overlooks the terrace that surrounds the house and makes organizing outdoor dinners with a view of the mountains visible on the horizon very practical. From the internal staircase of the living room you can access a large attic area ideal as a TV relaxation area or games room for the little ones. The separate sleeping area consists of two bedrooms and two bathrooms.