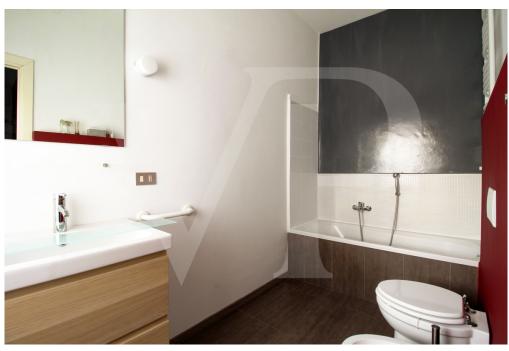

#### A first impression

Bright penthouse with independent entrance and private garden. The solution that enjoys its own autonomy and independence with a private fenced garden, garage and service bathroom on the ground floor, develops its surface on the first floor where there is a large and bright living area with direct view on the beautiful terrace with generous dimensions . The kitchen equipped with all comforts directly overlooks the terrace that surrounds the house and makes organizing outdoor dinners with a view of the mountains visible on the horizon very practical. From the internal staircase of the living room you can access a large attic area ideal as a TV relaxation area or games room for the little ones. The separate sleeping area consists of two bedrooms and two bathrooms.