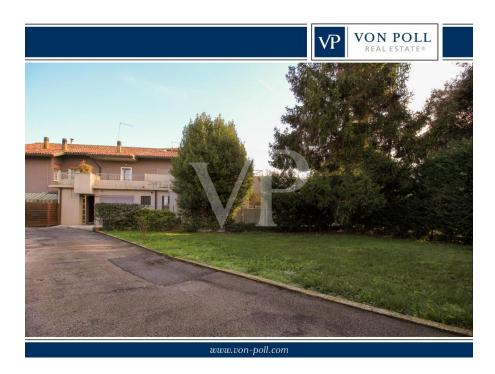

#### A first impression

Bright penthouse with independent entrance and private garden. The solution that enjoys its own autonomy and independence with a private fenced garden, garage and service bathroom on the ground floor, develops its surface on the first floor where there is a large and bright living area with direct view on the beautiful terrace with generous dimensions . The kitchen equipped with all comforts directly overlooks the terrace that surrounds the house and makes organizing outdoor dinners with a view of the mountains visible on the horizon very practical. From the internal staircase of the living room you can access a large attic area ideal as a TV relaxation area or games room for the little ones. The separate sleeping area consists of two bedrooms and two bathrooms.

#### All about the location

The independent house is located in front of the church of Marola, in Torri di Quartesolo. Below the house, a pizzeria, newspapershop and a small grocery store. The city of Vicenza with all the shops and the Post Ederle are less than 10 minutes away.