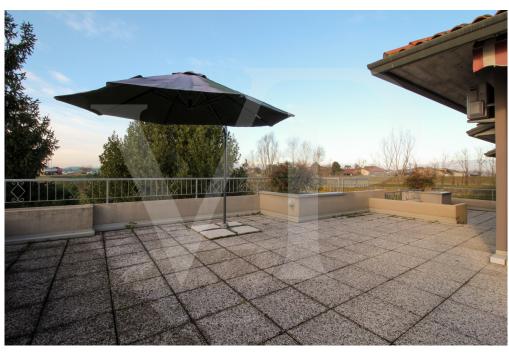

#### A first impression

Bright penthouse with independent entrance and private garden. The solution that enjoys its own autonomy and independence with a private fenced garden, garage and service bathroom on the ground floor, develops its surface on the first floor where there is a large and bright living area with direct view on the beautiful terrace with generous dimensions . The kitchen equipped with all comforts directly overlooks the terrace that surrounds the house and makes organizing outdoor dinners with a view of the mountains visible on the horizon very practical. From the internal staircase of the living room you can access a large attic area ideal as a TV relaxation area or games room for the little ones. The separate sleeping area consists of two bedrooms and two bathrooms.

#### Details of amenities

Equipped with independent heating and air conditioning system. Covered private garage.

Exclusive terrace