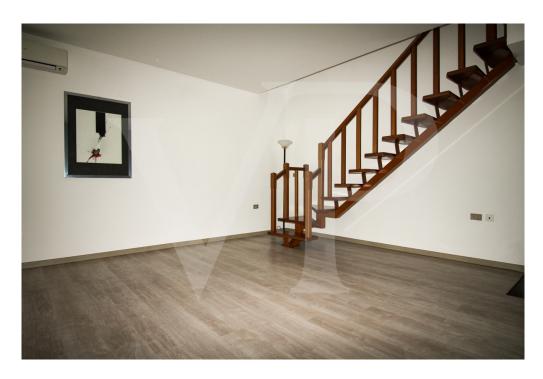

#### A first impression

Bright penthouse with independent entrance and private garden. The solution that enjoys its own autonomy and independence with a private fenced garden, garage and service bathroom on the ground floor, develops its surface on the first floor where there is a large and bright living area with direct view on the beautiful terrace with generous dimensions . The kitchen equipped with all comforts directly overlooks the terrace that surrounds the house and makes organizing outdoor dinners with a view of the mountains visible on the horizon very practical. From the internal staircase of the living room you can access a large attic area ideal as a TV relaxation area or games room for the little ones. The separate sleeping area consists of two bedrooms and two bathrooms.