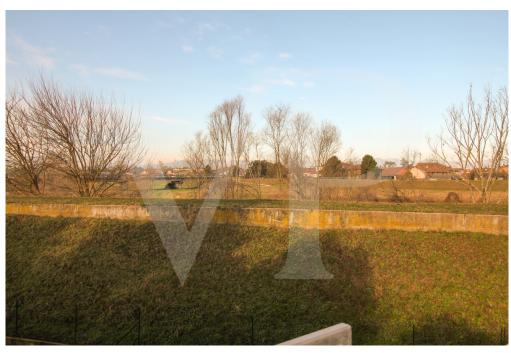

#### A first impression

Bright penthouse with independent entrance and private garden. The solution that enjoys its own autonomy and independence with a private fenced garden, garage and service bathroom on the ground floor, develops its surface on the first floor where there is a large and bright living area with direct view on the beautiful terrace with generous dimensions . The kitchen equipped with all comforts directly overlooks the terrace that surrounds the house and makes organizing outdoor dinners with a view of the mountains visible on the horizon very practical. From the internal staircase of the living room you can access a large attic area ideal as a TV relaxation area or games room for the little ones. The separate sleeping area consists of two bedrooms and two bathrooms.

#### All about the location

The independent house is located in front of the church of Marola, in Torri di Quartesolo. Below the house, a pizzeria, newspapershop and a small grocery store. The city of Vicenza with all the shops and the Post Ederle are less than 10 minutes away.