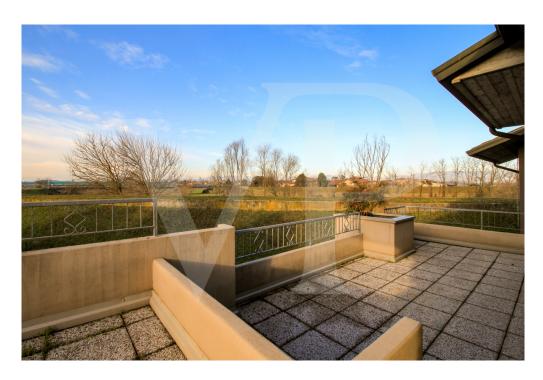

#### A first impression

Bright penthouse with independent entrance and private garden. The solution that enjoys its own autonomy and independence with a private fenced garden, garage and service bathroom on the ground floor, develops its surface on the first floor where there is a large and bright living area with direct view on the beautiful terrace with generous dimensions . The kitchen equipped with all comforts directly overlooks the terrace that surrounds the house and makes organizing outdoor dinners with a view of the mountains visible on the horizon very practical. From the internal staircase of the living room you can access a large attic area ideal as a TV relaxation area or games room for the little ones. The separate sleeping area consists of two bedrooms and two bathrooms.

#### Details of amenities

Equipped with independent heating and air conditioning system. Covered private garage.

Exclusive terrace