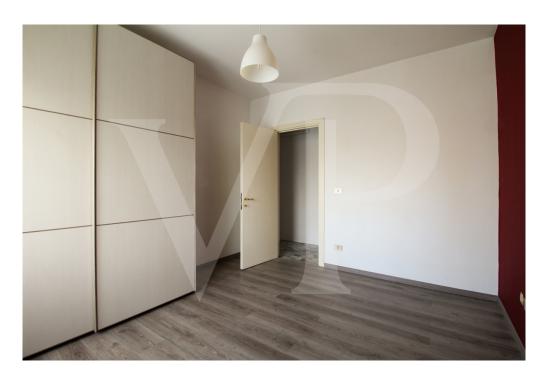

#### A first impression

Bright penthouse with independent entrance and private garden. The solution that enjoys its own autonomy and independence with a private fenced garden, garage and service bathroom on the ground floor, develops its surface on the first floor where there is a large and bright living area with direct view on the beautiful terrace with generous dimensions . The kitchen equipped with all comforts directly overlooks the terrace that surrounds the house and makes organizing outdoor dinners with a view of the mountains visible on the horizon very practical. From the internal staircase of the living room you can access a large attic area ideal as a TV relaxation area or games room for the little ones. The separate sleeping area consists of two bedrooms and two bathrooms.