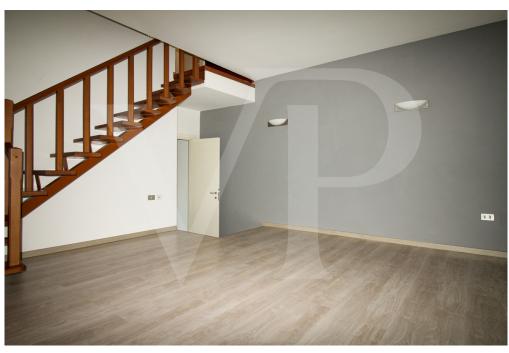

#### A first impression

Bright penthouse with independent entrance and private garden. The solution that enjoys its own autonomy and independence with a private fenced garden, garage and service bathroom on the ground floor, develops its surface on the first floor where there is a large and bright living area with direct view on the beautiful terrace with generous dimensions . The kitchen equipped with all comforts directly overlooks the terrace that surrounds the house and makes organizing outdoor dinners with a view of the mountains visible on the horizon very practical. From the internal staircase of the living room you can access a large attic area ideal as a TV relaxation area or games room for the little ones. The separate sleeping area consists of two bedrooms and two bathrooms.