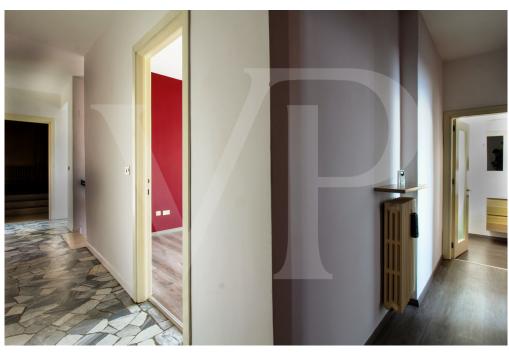

#### A first impression

Bright penthouse with independent entrance and private garden. The solution that enjoys its own autonomy and independence with a private fenced garden, garage and service bathroom on the ground floor, develops its surface on the first floor where there is a large and bright living area with direct view on the beautiful terrace with generous dimensions . The kitchen equipped with all comforts directly overlooks the terrace that surrounds the house and makes organizing outdoor dinners with a view of the mountains visible on the horizon very practical. From the internal staircase of the living room you can access a large attic area ideal as a TV relaxation area or games room for the little ones. The separate sleeping area consists of two bedrooms and two bathrooms.