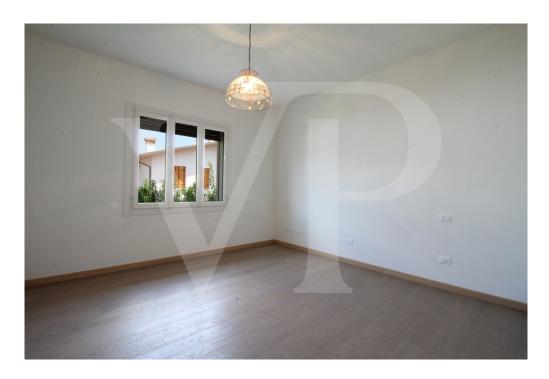

#### A first impression

Completely renovated to new, this semi-detached villa has a private garden and courtyard with exclusive access. A large porch accompanies the main entrance to the house, which develops an open-plan living area, with kitchen and living room area. Practical is the exit to the side porch where you can take advantage of it for outdoor dining during the warm season, sheltered from the sun during the day and to enjoy the coolness in the evening. The slightly elevated sleeping area consists of 3 large double bedrooms and two modern bathrooms, one of which is private and dedicated to the master bedroom with Jacuzzi. A pleasant sun terrace is accessible from the master bedroom. On the ground floor also accessible from the private courtyard, service with laundry space, and in the basement a large room for parties, equipped with kitchen and fireplace for cooking even pizza.