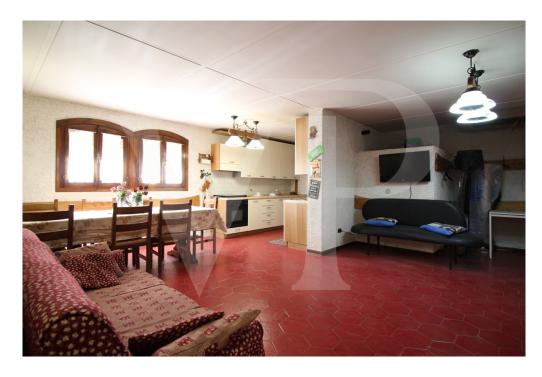

#### A first impression

Completely renovated to new, this semi-detached villa has a private garden and courtyard with exclusive access. A large porch accompanies the main entrance to the house, which develops an open-plan living area, with kitchen and living room area. Practical is the exit to the side porch where you can take advantage of it for outdoor dining during the warm season, sheltered from the sun during the day and to enjoy the coolness in the evening. The slightly elevated sleeping area consists of 3 large double bedrooms and two modern bathrooms, one of which is private and dedicated to the master bedroom with Jacuzzi. A pleasant sun terrace is accessible from the master bedroom. On the ground floor also accessible from the private courtyard, service with laundry space, and in the basement a large room for parties, equipped with kitchen and fireplace for cooking even pizza.