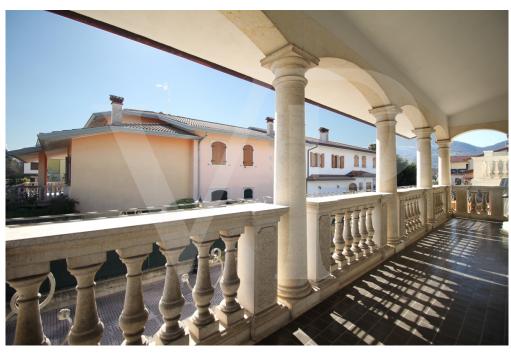

#### A first impression

Completely renovated to new, this semi-detached villa has a private garden and courtyard with exclusive access. A large porch accompanies the main entrance to the house, which develops an open-plan living area, with kitchen and living room area. Practical is the exit to the side porch where you can take advantage of it for outdoor dining during the warm season, sheltered from the sun during the day and to enjoy the coolness in the evening. The slightly elevated sleeping area consists of 3 large double bedrooms and two modern bathrooms, one of which is private and dedicated to the master bedroom with Jacuzzi. A pleasant sun terrace is accessible from the master bedroom. On the ground floor also accessible from the private courtyard, service with laundry space, and in the basement a large room for parties, equipped with kitchen and fireplace for cooking even pizza.

#### All about the location

This functional side-by-side semi-detached villa is located within a quiet residential neighborhood, substantially devoid of traffic except for residents. The town center with all related services is within a two-minute walk.