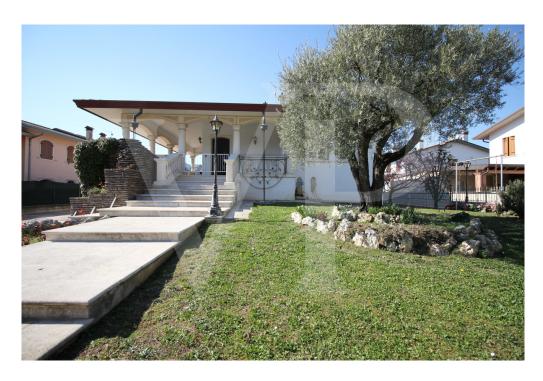

#### A first impression

Completely renovated to new, this semi-detached villa has a private garden and courtyard with exclusive access. A large porch accompanies the main entrance to the house, which develops an open-plan living area, with kitchen and living room area. Practical is the exit to the side porch where you can take advantage of it for outdoor dining during the warm season, sheltered from the sun during the day and to enjoy the coolness in the evening. The slightly elevated sleeping area consists of 3 large double bedrooms and two modern bathrooms, one of which is private and dedicated to the master bedroom with Jacuzzi. A pleasant sun terrace is accessible from the master bedroom. On the ground floor also accessible from the private courtyard, service with laundry space, and in the basement a large room for parties, equipped with kitchen and fireplace for cooking even pizza.

#### All about the location

This functional side-by-side semi-detached villa is located within a quiet residential neighborhood, substantially devoid of traffic except for residents. The town center with all related services is within a two-minute walk.