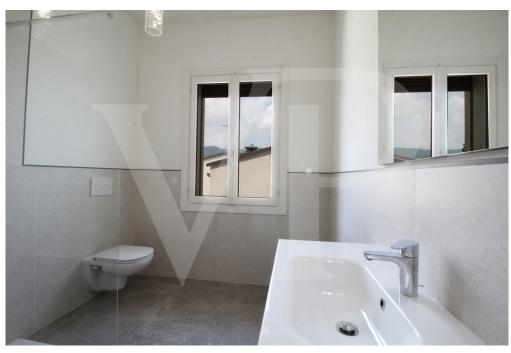

#### A first impression

Completely renovated to new, this semi-detached villa has a private garden and courtyard with exclusive access. A large porch accompanies the main entrance to the house, which develops an open-plan living area, with kitchen and living room area. Practical is the exit to the side porch where you can take advantage of it for outdoor dining during the warm season, sheltered from the sun during the day and to enjoy the coolness in the evening. The slightly elevated sleeping area consists of 3 large double bedrooms and two modern bathrooms, one of which is private and dedicated to the master bedroom with Jacuzzi. A pleasant sun terrace is accessible from the master bedroom. On the ground floor also accessible from the private courtyard, service with laundry space, and in the basement a large room for parties, equipped with kitchen and fireplace for cooking even pizza.