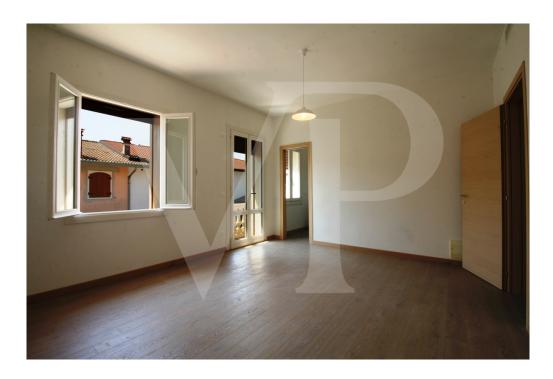

#### A first impression

Completely renovated to new, this semi-detached villa has a private garden and courtyard with exclusive access. A large porch accompanies the main entrance to the house, which develops an open-plan living area, with kitchen and living room area. Practical is the exit to the side porch where you can take advantage of it for outdoor dining during the warm season, sheltered from the sun during the day and to enjoy the coolness in the evening. The slightly elevated sleeping area consists of 3 large double bedrooms and two modern bathrooms, one of which is private and dedicated to the master bedroom with Jacuzzi. A pleasant sun terrace is accessible from the master bedroom. On the ground floor also accessible from the private courtyard, service with laundry space, and in the basement a large room for parties, equipped with kitchen and fireplace for cooking even pizza.