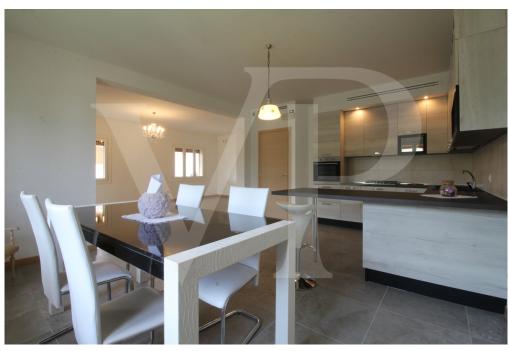

#### A first impression

Completely renovated to new, this semi-detached villa has a private garden and courtyard with exclusive access. A large porch accompanies the main entrance to the house, which develops an open-plan living area, with kitchen and living room area. Practical is the exit to the side porch where you can take advantage of it for outdoor dining during the warm season, sheltered from the sun during the day and to enjoy the coolness in the evening. The slightly elevated sleeping area consists of 3 large double bedrooms and two modern bathrooms, one of which is private and dedicated to the master bedroom with Jacuzzi. A pleasant sun terrace is accessible from the master bedroom. On the ground floor also accessible from the private courtyard, service with laundry space, and in the basement a large room for parties, equipped with kitchen and fireplace for cooking even pizza.