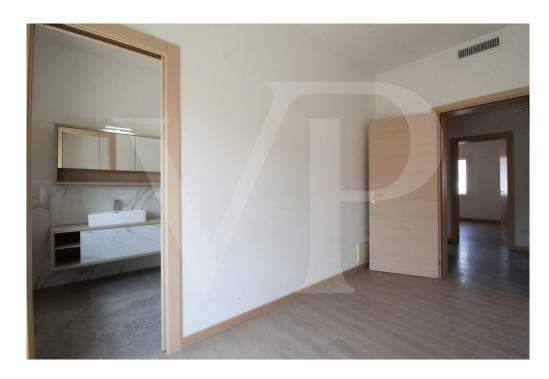

#### A first impression

Completely renovated to new, this semi-detached villa has a private garden and courtyard with exclusive access. A large porch accompanies the main entrance to the house, which develops an open-plan living area, with kitchen and living room area. Practical is the exit to the side porch where you can take advantage of it for outdoor dining during the warm season, sheltered from the sun during the day and to enjoy the coolness in the evening. The slightly elevated sleeping area consists of 3 large double bedrooms and two modern bathrooms, one of which is private and dedicated to the master bedroom with Jacuzzi. A pleasant sun terrace is accessible from the master bedroom. On the ground floor also accessible from the private courtyard, service with laundry space, and in the basement a large room for parties, equipped with kitchen and fireplace for cooking even pizza.