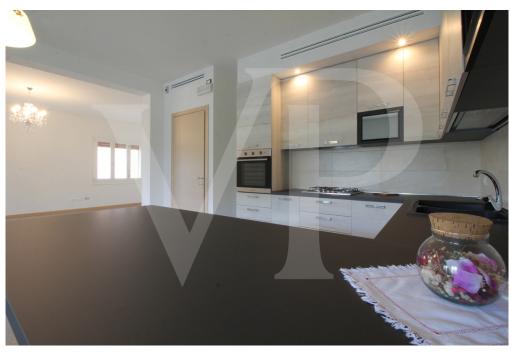

#### A first impression

Completely renovated to new, this semi-detached villa has a private garden and courtyard with exclusive access. A large porch accompanies the main entrance to the house, which develops an open-plan living area, with kitchen and living room area. Practical is the exit to the side porch where you can take advantage of it for outdoor dining during the warm season, sheltered from the sun during the day and to enjoy the coolness in the evening. The slightly elevated sleeping area consists of 3 large double bedrooms and two modern bathrooms, one of which is private and dedicated to the master bedroom with Jacuzzi. A pleasant sun terrace is accessible from the master bedroom. On the ground floor also accessible from the private courtyard, service with laundry space, and in the basement a large room for parties, equipped with kitchen and fireplace for cooking even pizza.