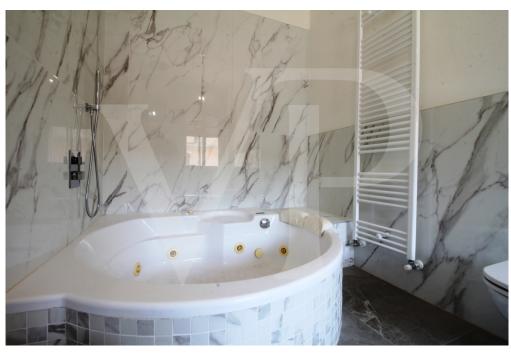

#### A first impression

Completely renovated to new, this semi-detached villa has a private garden and courtyard with exclusive access. A large porch accompanies the main entrance to the house, which develops an open-plan living area, with kitchen and living room area. Practical is the exit to the side porch where you can take advantage of it for outdoor dining during the warm season, sheltered from the sun during the day and to enjoy the coolness in the evening. The slightly elevated sleeping area consists of 3 large double bedrooms and two modern bathrooms, one of which is private and dedicated to the master bedroom with Jacuzzi. A pleasant sun terrace is accessible from the master bedroom. On the ground floor also accessible from the private courtyard, service with laundry space, and in the basement a large room for parties, equipped with kitchen and fireplace for cooking even pizza.