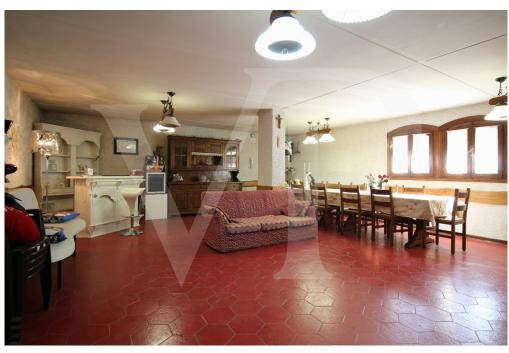

#### A first impression

Completely renovated to new, this semi-detached villa has a private garden and courtyard with exclusive access. A large porch accompanies the main entrance to the house, which develops an open-plan living area, with kitchen and living room area. Practical is the exit to the side porch where you can take advantage of it for outdoor dining during the warm season, sheltered from the sun during the day and to enjoy the coolness in the evening. The slightly elevated sleeping area consists of 3 large double bedrooms and two modern bathrooms, one of which is private and dedicated to the master bedroom with Jacuzzi. A pleasant sun terrace is accessible from the master bedroom. On the ground floor also accessible from the private courtyard, service with laundry space, and in the basement a large room for parties, equipped with kitchen and fireplace for cooking even pizza.