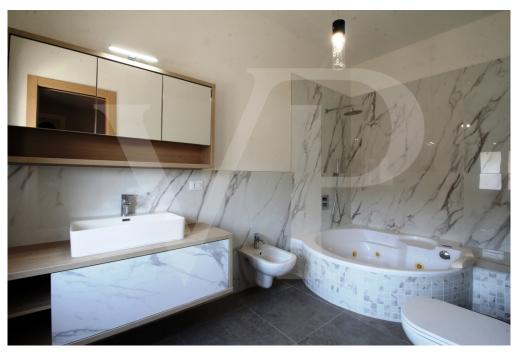

#### A first impression

Completely renovated to new, this semi-detached villa has a private garden and courtyard with exclusive access. A large porch accompanies the main entrance to the house, which develops an open-plan living area, with kitchen and living room area. Practical is the exit to the side porch where you can take advantage of it for outdoor dining during the warm season, sheltered from the sun during the day and to enjoy the coolness in the evening. The slightly elevated sleeping area consists of 3 large double bedrooms and two modern bathrooms, one of which is private and dedicated to the master bedroom with Jacuzzi. A pleasant sun terrace is accessible from the master bedroom. On the ground floor also accessible from the private courtyard, service with laundry space, and in the basement a large room for parties, equipped with kitchen and fireplace for cooking even pizza.