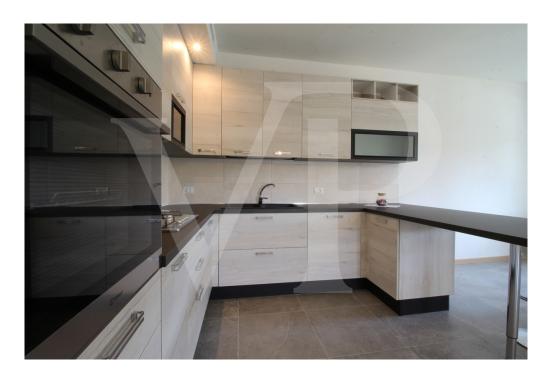

#### A first impression

Completely renovated to new, this semi-detached villa has a private garden and courtyard with exclusive access. A large porch accompanies the main entrance to the house, which develops an open-plan living area, with kitchen and living room area. Practical is the exit to the side porch where you can take advantage of it for outdoor dining during the warm season, sheltered from the sun during the day and to enjoy the coolness in the evening. The slightly elevated sleeping area consists of 3 large double bedrooms and two modern bathrooms, one of which is private and dedicated to the master bedroom with Jacuzzi. A pleasant sun terrace is accessible from the master bedroom. On the ground floor also accessible from the private courtyard, service with laundry space, and in the basement a large room for parties, equipped with kitchen and fireplace for cooking even pizza.

#### Details of amenities

Completely renovated in 2021 the Villa is equipped with:

- underfloor heating;
- ducted air conditioning;
- double garage.

Currently leased to American Family, with gross yields above 7.5%: 4+4 contract with first expiration August 2027.