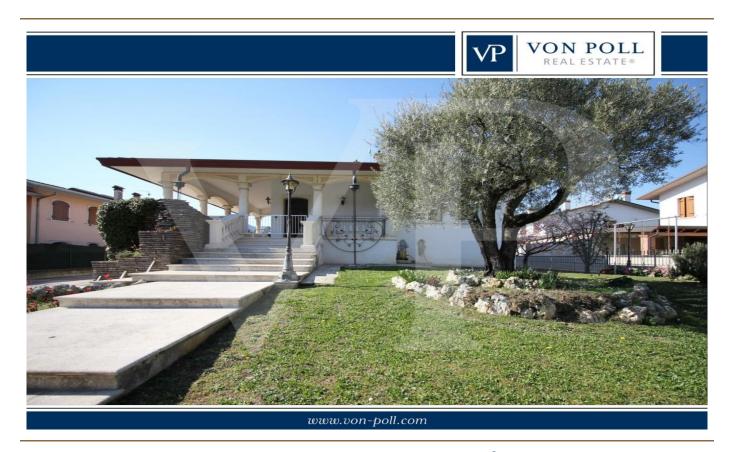

#### A first impression

Completely renovated to new, this semi-detached villa has a private garden and courtyard with exclusive access. A large porch accompanies the main entrance to the house, which develops an open-plan living area, with kitchen and living room area. Practical is the exit to the side porch where you can take advantage of it for outdoor dining during the warm season, sheltered from the sun during the day and to enjoy the coolness in the evening. The slightly elevated sleeping area consists of 3 large double bedrooms and two modern bathrooms, one of which is private and dedicated to the master bedroom with Jacuzzi. A pleasant sun terrace is accessible from the master bedroom. On the ground floor also accessible from the private courtyard, service with laundry space, and in the basement a large room for parties, equipped with kitchen and fireplace for cooking even pizza.

#### All about the location

This functional side-by-side semi-detached villa is located within a quiet residential neighborhood, substantially devoid of traffic except for residents. The town center with all related services is within a two-minute walk.