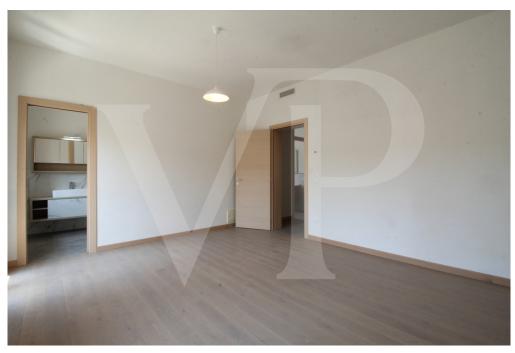

#### A first impression

Completely renovated to new, this semi-detached villa has a private garden and courtyard with exclusive access. A large porch accompanies the main entrance to the house, which develops an open-plan living area, with kitchen and living room area. Practical is the exit to the side porch where you can take advantage of it for outdoor dining during the warm season, sheltered from the sun during the day and to enjoy the coolness in the evening. The slightly elevated sleeping area consists of 3 large double bedrooms and two modern bathrooms, one of which is private and dedicated to the master bedroom with Jacuzzi. A pleasant sun terrace is accessible from the master bedroom. On the ground floor also accessible from the private courtyard, service with laundry space, and in the basement a large room for parties, equipped with kitchen and fireplace for cooking even pizza.