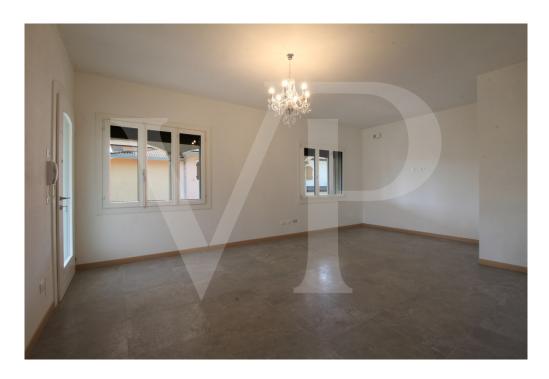

#### A first impression

Completely renovated to new, this semi-detached villa has a private garden and courtyard with exclusive access. A large porch accompanies the main entrance to the house, which develops an open-plan living area, with kitchen and living room area. Practical is the exit to the side porch where you can take advantage of it for outdoor dining during the warm season, sheltered from the sun during the day and to enjoy the coolness in the evening. The slightly elevated sleeping area consists of 3 large double bedrooms and two modern bathrooms, one of which is private and dedicated to the master bedroom with Jacuzzi. A pleasant sun terrace is accessible from the master bedroom. On the ground floor also accessible from the private courtyard, service with laundry space, and in the basement a large room for parties, equipped with kitchen and fireplace for cooking even pizza.