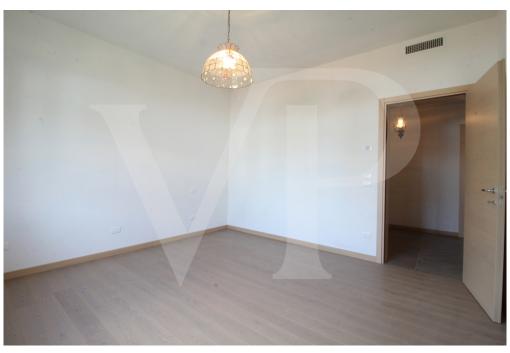

#### A first impression

Completely renovated to new, this semi-detached villa has a private garden and courtyard with exclusive access. A large porch accompanies the main entrance to the house, which develops an open-plan living area, with kitchen and living room area. Practical is the exit to the side porch where you can take advantage of it for outdoor dining during the warm season, sheltered from the sun during the day and to enjoy the coolness in the evening. The slightly elevated sleeping area consists of 3 large double bedrooms and two modern bathrooms, one of which is private and dedicated to the master bedroom with Jacuzzi. A pleasant sun terrace is accessible from the master bedroom. On the ground floor also accessible from the private courtyard, service with laundry space, and in the basement a large room for parties, equipped with kitchen and fireplace for cooking even pizza.