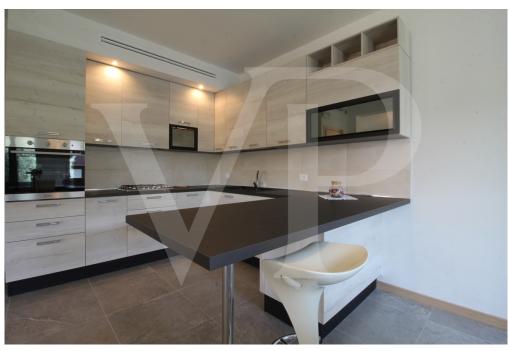

#### A first impression

Completely renovated to new, this semi-detached villa has a private garden and courtyard with exclusive access. A large porch accompanies the main entrance to the house, which develops an open-plan living area, with kitchen and living room area. Practical is the exit to the side porch where you can take advantage of it for outdoor dining during the warm season, sheltered from the sun during the day and to enjoy the coolness in the evening. The slightly elevated sleeping area consists of 3 large double bedrooms and two modern bathrooms, one of which is private and dedicated to the master bedroom with Jacuzzi. A pleasant sun terrace is accessible from the master bedroom. On the ground floor also accessible from the private courtyard, service with laundry space, and in the basement a large room for parties, equipped with kitchen and fireplace for cooking even pizza.

#### Details of amenities

Completely renovated in 2021 the Villa is equipped with:

- underfloor heating;
- ducted air conditioning;
- double garage.

Currently leased to American Family, with gross yields above 7.5%: 4+4 contract with first expiration August 2027.