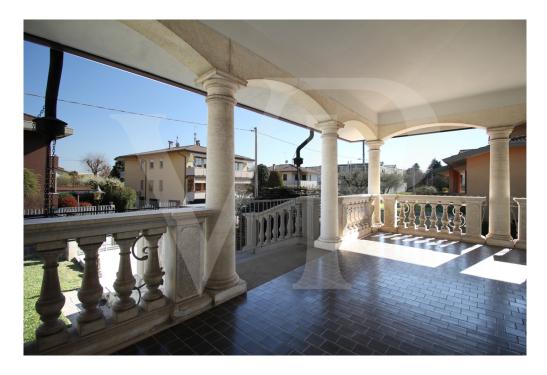

#### A first impression

Completely renovated to new, this semi-detached villa has a private garden and courtyard with exclusive access. A large porch accompanies the main entrance to the house, which develops an open-plan living area, with kitchen and living room area. Practical is the exit to the side porch where you can take advantage of it for outdoor dining during the warm season, sheltered from the sun during the day and to enjoy the coolness in the evening. The slightly elevated sleeping area consists of 3 large double bedrooms and two modern bathrooms, one of which is private and dedicated to the master bedroom with Jacuzzi. A pleasant sun terrace is accessible from the master bedroom. On the ground floor also accessible from the private courtyard, service with laundry space, and in the basement a large room for parties, equipped with kitchen and fireplace for cooking even pizza.