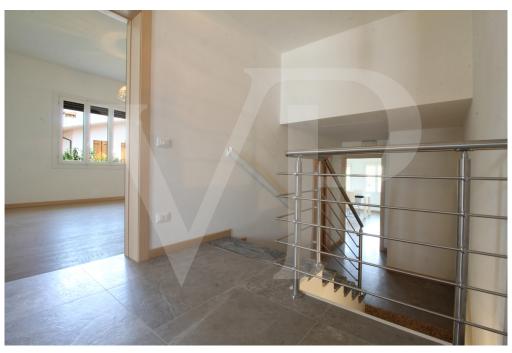

#### A first impression

Completely renovated to new, this semi-detached villa has a private garden and courtyard with exclusive access. A large porch accompanies the main entrance to the house, which develops an open-plan living area, with kitchen and living room area. Practical is the exit to the side porch where you can take advantage of it for outdoor dining during the warm season, sheltered from the sun during the day and to enjoy the coolness in the evening. The slightly elevated sleeping area consists of 3 large double bedrooms and two modern bathrooms, one of which is private and dedicated to the master bedroom with Jacuzzi. A pleasant sun terrace is accessible from the master bedroom. On the ground floor also accessible from the private courtyard, service with laundry space, and in the basement a large room for parties, equipped with kitchen and fireplace for cooking even pizza.