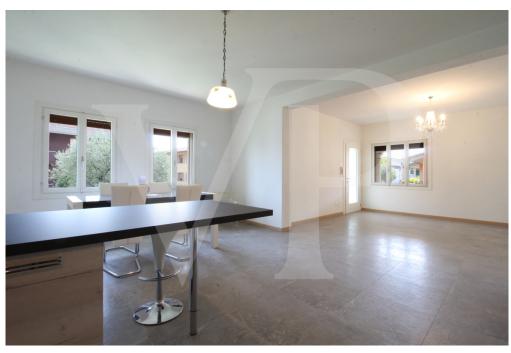

#### A first impression

Completely renovated to new, this semi-detached villa has a private garden and courtyard with exclusive access. A large porch accompanies the main entrance to the house, which develops an open-plan living area, with kitchen and living room area. Practical is the exit to the side porch where you can take advantage of it for outdoor dining during the warm season, sheltered from the sun during the day and to enjoy the coolness in the evening. The slightly elevated sleeping area consists of 3 large double bedrooms and two modern bathrooms, one of which is private and dedicated to the master bedroom with Jacuzzi. A pleasant sun terrace is accessible from the master bedroom. On the ground floor also accessible from the private courtyard, service with laundry space, and in the basement a large room for parties, equipped with kitchen and fireplace for cooking even pizza.