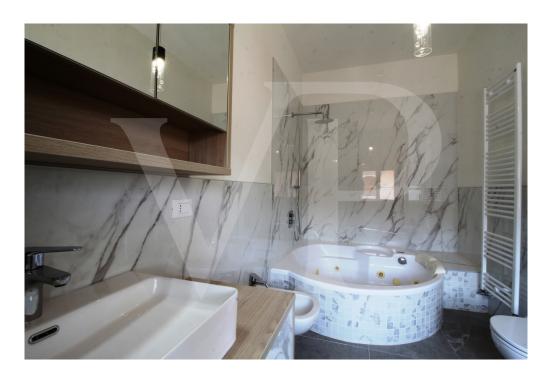

#### A first impression

Completely renovated to new, this semi-detached villa has a private garden and courtyard with exclusive access. A large porch accompanies the main entrance to the house, which develops an open-plan living area, with kitchen and living room area. Practical is the exit to the side porch where you can take advantage of it for outdoor dining during the warm season, sheltered from the sun during the day and to enjoy the coolness in the evening. The slightly elevated sleeping area consists of 3 large double bedrooms and two modern bathrooms, one of which is private and dedicated to the master bedroom with Jacuzzi. A pleasant sun terrace is accessible from the master bedroom. On the ground floor also accessible from the private courtyard, service with laundry space, and in the basement a large room for parties, equipped with kitchen and fireplace for cooking even pizza.