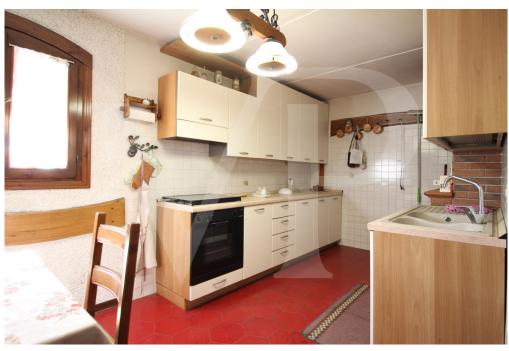

#### A first impression

Completely renovated to new, this semi-detached villa has a private garden and courtyard with exclusive access. A large porch accompanies the main entrance to the house, which develops an open-plan living area, with kitchen and living room area. Practical is the exit to the side porch where you can take advantage of it for outdoor dining during the warm season, sheltered from the sun during the day and to enjoy the coolness in the evening. The slightly elevated sleeping area consists of 3 large double bedrooms and two modern bathrooms, one of which is private and dedicated to the master bedroom with Jacuzzi. A pleasant sun terrace is accessible from the master bedroom. On the ground floor also accessible from the private courtyard, service with laundry space, and in the basement a large room for parties, equipped with kitchen and fireplace for cooking even pizza.