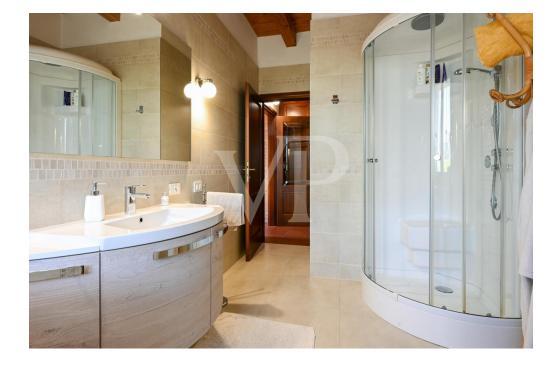

#### A first impression

Elegant panoramic villa with large park and outbuildings. The result of a refined renovation of a country house, the property has two floors above ground and one basement. The main entrance is from the porch with brick arches that gives access to the central atrium from which the various areas are distributed: on the left the large living room with fireplace and bathrooms, right to the outdoor porch with outbuilding and panoramic terrace, right in the kitchen area and second living room with arched windows that overlook the front garden. From the stairs we then proceed to the attic apartment on the first floor divided into a large living room living room embellished with an impressive brick fireplace, kitchen, two double bedrooms , two bathrooms and an additional room. In the basement is the large storage room flanked by the double garage. The flower garden that surrounds the villa extends as far as the eye can see over 280,000 square meters of meadows and woods that make up the property. An original and charming restored "roccolo" is located in the middle of the woods and can be reached from the various footpaths.