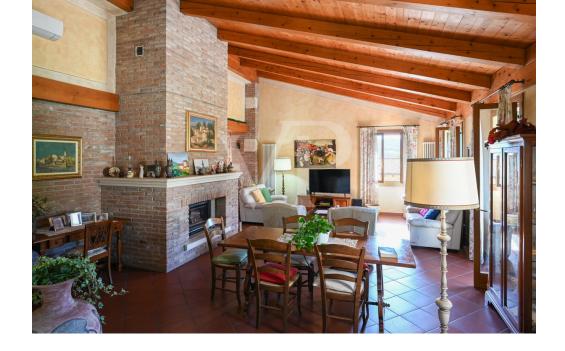

#### A first impression

Elegant panoramic villa with large park and outbuildings. The result of a refined renovation of a country house, the property has two floors above ground and one basement. The main entrance is from the porch with brick arches that gives access to the central atrium from which the various areas are distributed: on the left the large living room with fireplace and bathrooms, right to the outdoor porch with outbuilding and panoramic terrace, right in the kitchen area and second living room with arched windows that overlook the front garden. From the stairs we then proceed to the attic apartment on the first floor divided into a large living room living room embellished with an impressive brick fireplace, kitchen, two double bedrooms , two bathrooms and an additional room. In the basement is the large storage room flanked by the double garage. The flower garden that surrounds the villa extends as far as the eye can see over 280,000 square meters of meadows and woods that make up the property. An original and charming restored "roccolo" is located in the middle of the woods and can be reached from the various footpaths.