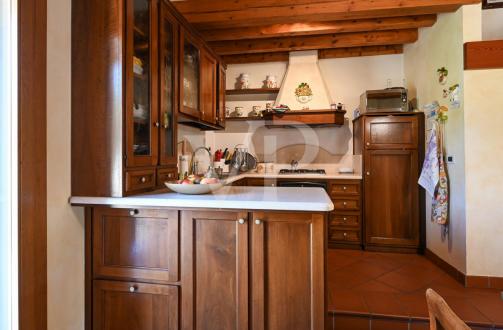

#### A first impression

Elegant panoramic villa with large park and outbuildings. The result of a refined renovation of a country house, the property has two floors above ground and one basement. The main entrance is from the porch with brick arches that gives access to the central atrium from which the various areas are distributed: on the left the large living room with fireplace and bathrooms, right to the outdoor porch with outbuilding and panoramic terrace, right in the kitchen area and second living room with arched windows that overlook the front garden. From the stairs we then proceed to the attic apartment on the first floor divided into a large living room living room embellished with an impressive brick fireplace, kitchen, two double bedrooms , two bathrooms and an additional room. In the basement is the large storage room flanked by the double garage. The flower garden that surrounds the villa extends as far as the eye can see over 280,000 square meters of meadows and woods that make up the property. An original and charming restored "roccolo" is located in the middle of the woods and can be reached from the various footpaths.

### Details of amenities

The property has air conditioning, photovoltaic panels and boasts fine finishes.