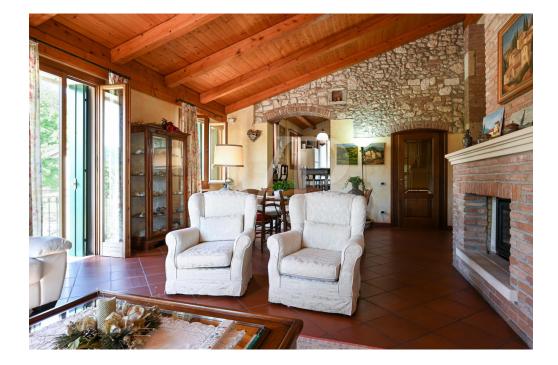

#### A first impression

Elegant panoramic villa with large park and outbuildings. The result of a refined renovation of a country house, the property has two floors above ground and one basement. The main entrance is from the porch with brick arches that gives access to the central atrium from which the various areas are distributed: on the left the large living room with fireplace and bathrooms, right to the outdoor porch with outbuilding and panoramic terrace, right in the kitchen area and second living room with arched windows that overlook the front garden. From the stairs we then proceed to the attic apartment on the first floor divided into a large living room living room embellished with an impressive brick fireplace, kitchen, two double bedrooms , two bathrooms and an additional room. In the basement is the large storage room flanked by the double garage. The flower garden that surrounds the villa extends as far as the eye can see over 280,000 square meters of meadows and woods that make up the property. An original and charming restored "roccolo" is located in the middle of the woods and can be reached from the various footpaths.