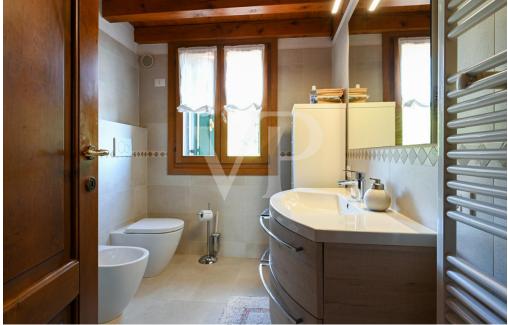

#### A first impression

Elegant panoramic villa with large park and outbuildings. The result of a refined renovation of a country house, the property has two floors above ground and one basement. The main entrance is from the porch with brick arches that gives access to the central atrium from which the various areas are distributed: on the left the large living room with fireplace and bathrooms, right to the outdoor porch with outbuilding and panoramic terrace, right in the kitchen area and second living room with arched windows that overlook the front garden. From the stairs we then proceed to the attic apartment on the first floor divided into a large living room living room embellished with an impressive brick fireplace, kitchen, two double bedrooms , two bathrooms and an additional room. In the basement is the large storage room flanked by the double garage. The flower garden that surrounds the villa extends as far as the eye can see over 280,000 square meters of meadows and woods that make up the property. An original and charming restored "roccolo" is located in the middle of the woods and can be reached from the various footpaths.