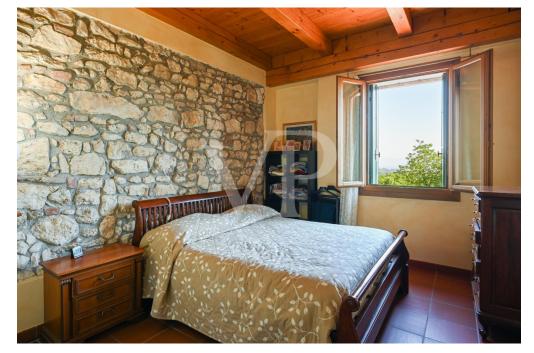

#### A first impression

Elegant panoramic villa with large park and outbuildings. The result of a refined renovation of a country house, the property has two floors above ground and one basement. The main entrance is from the porch with brick arches that gives access to the central atrium from which the various areas are distributed: on the left the large living room with fireplace and bathrooms, right to the outdoor porch with outbuilding and panoramic terrace, right in the kitchen area and second living room with arched windows that overlook the front garden. From the stairs we then proceed to the attic apartment on the first floor divided into a large living room living room embellished with an impressive brick fireplace, kitchen, two double bedrooms , two bathrooms and an additional room. In the basement is the large storage room flanked by the double garage. The flower garden that surrounds the villa extends as far as the eye can see over 280,000 square meters of meadows and woods that make up the property. An original and charming restored "roccolo" is located in the middle of the woods and can be reached from the various footpaths.