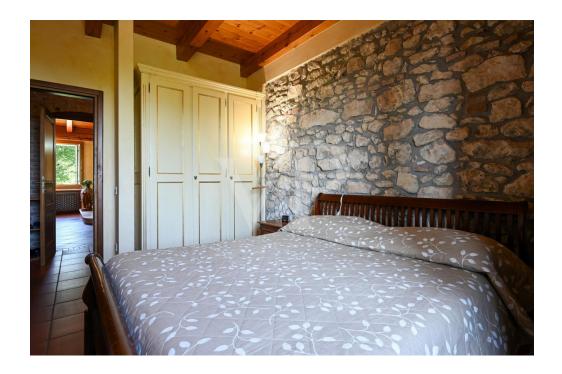

#### A first impression

Elegant panoramic villa with large park and outbuildings. The result of a refined renovation of a country house, the property has two floors above ground and one basement. The main entrance is from the porch with brick arches that gives access to the central atrium from which the various areas are distributed: on the left the large living room with fireplace and bathrooms, right to the outdoor porch with outbuilding and panoramic terrace, right in the kitchen area and second living room with arched windows that overlook the front garden. From the stairs we then proceed to the attic apartment on the first floor divided into a large living room living room embellished with an impressive brick fireplace, kitchen, two double bedrooms , two bathrooms and an additional room. In the basement is the large storage room flanked by the double garage. The flower garden that surrounds the villa extends as far as the eye can see over 280,000 square meters of meadows and woods that make up the property. An original and charming restored "roccolo" is located in the middle of the woods and can be reached from the various footpaths.