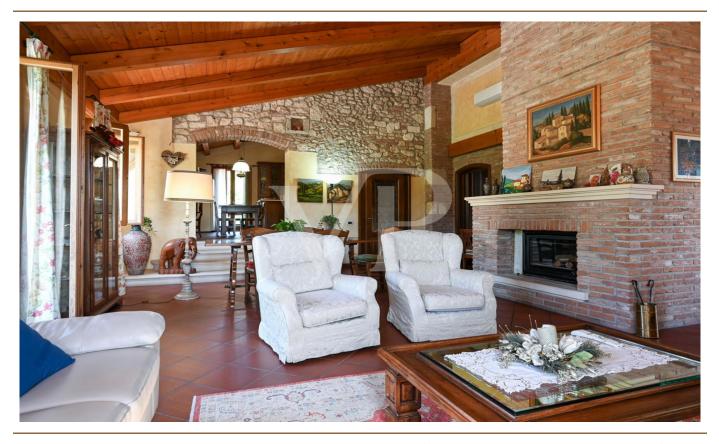

#### A first impression

Elegant panoramic villa with large park and outbuildings. The result of a refined renovation of a country house, the property has two floors above ground and one basement. The main entrance is from the porch with brick arches that gives access to the central atrium from which the various areas are distributed: on the left the large living room with fireplace and bathrooms, right to the outdoor porch with outbuilding and panoramic terrace, right in the kitchen area and second living room with arched windows that overlook the front garden. From the stairs we then proceed to the attic apartment on the first floor divided into a large living room living room embellished with an impressive brick fireplace, kitchen, two double bedrooms , two bathrooms and an additional room. In the basement is the large storage room flanked by the double garage. The flower garden that surrounds the villa extends as far as the eye can see over 280,000 square meters of meadows and woods that make up the property. An original and charming restored "roccolo" is located in the middle of the woods and can be reached from the various footpaths.