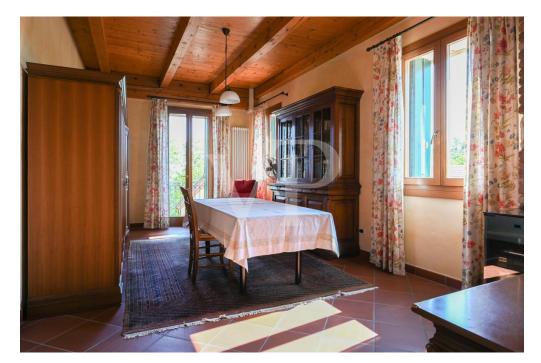

#### A first impression

Elegant panoramic villa with large park and outbuildings. The result of a refined renovation of a country house, the property has two floors above ground and one basement. The main entrance is from the porch with brick arches that gives access to the central atrium from which the various areas are distributed: on the left the large living room with fireplace and bathrooms, right to the outdoor porch with outbuilding and panoramic terrace, right in the kitchen area and second living room with arched windows that overlook the front garden. From the stairs we then proceed to the attic apartment on the first floor divided into a large living room living room embellished with an impressive brick fireplace, kitchen, two double bedrooms , two bathrooms and an additional room. In the basement is the large storage room flanked by the double garage. The flower garden that surrounds the villa extends as far as the eye can see over 280,000 square meters of meadows and woods that make up the property. An original and charming restored "roccolo" is located in the middle of the woods and can be reached from the various footpaths.