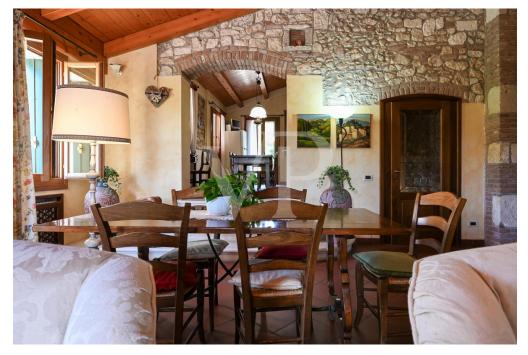

#### A first impression

Elegant panoramic villa with large park and outbuildings. The result of a refined renovation of a country house, the property has two floors above ground and one basement. The main entrance is from the porch with brick arches that gives access to the central atrium from which the various areas are distributed: on the left the large living room with fireplace and bathrooms, right to the outdoor porch with outbuilding and panoramic terrace, right in the kitchen area and second living room with arched windows that overlook the front garden. From the stairs we then proceed to the attic apartment on the first floor divided into a large living room living room embellished with an impressive brick fireplace, kitchen, two double bedrooms , two bathrooms and an additional room. In the basement is the large storage room flanked by the double garage. The flower garden that surrounds the villa extends as far as the eye can see over 280,000 square meters of meadows and woods that make up the property. An original and charming restored "roccolo" is located in the middle of the woods and can be reached from the various footpaths.