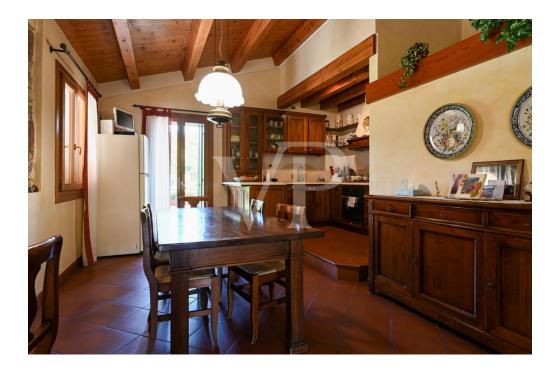

#### A first impression

Elegant panoramic villa with large park and outbuildings. The result of a refined renovation of a country house, the property has two floors above ground and one basement. The main entrance is from the porch with brick arches that gives access to the central atrium from which the various areas are distributed: on the left the large living room with fireplace and bathrooms, right to the outdoor porch with outbuilding and panoramic terrace, right in the kitchen area and second living room with arched windows that overlook the front garden. From the stairs we then proceed to the attic apartment on the first floor divided into a large living room living room embellished with an impressive brick fireplace, kitchen, two double bedrooms , two bathrooms and an additional room. In the basement is the large storage room flanked by the double garage. The flower garden that surrounds the villa extends as far as the eye can see over 280,000 square meters of meadows and woods that make up the property. An original and charming restored "roccolo" is located in the middle of the woods and can be reached from the various footpaths.