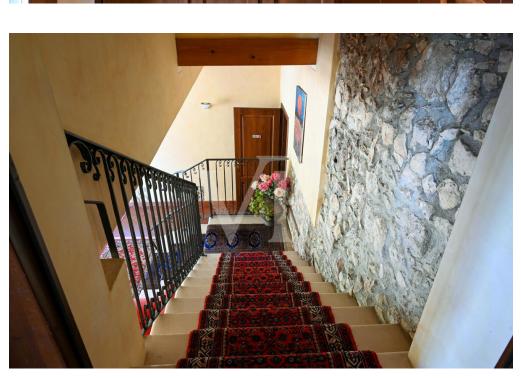

#### A first impression

Elegant panoramic villa with large park and outbuildings. The result of a refined renovation of a country house, the property has two floors above ground and one basement. The main entrance is from the porch with brick arches that gives access to the central atrium from which the various areas are distributed: on the left the large living room with fireplace and bathrooms, right to the outdoor porch with outbuilding and panoramic terrace, right in the kitchen area and second living room with arched windows that overlook the front garden. From the stairs we then proceed to the attic apartment on the first floor divided into a large living room living room embellished with an impressive brick fireplace, kitchen, two double bedrooms , two bathrooms and an additional room. In the basement is the large storage room flanked by the double garage. The flower garden that surrounds the villa extends as far as the eye can see over 280,000 square meters of meadows and woods that make up the property. An original and charming restored "roccolo" is located in the middle of the woods and can be reached from the various footpaths.