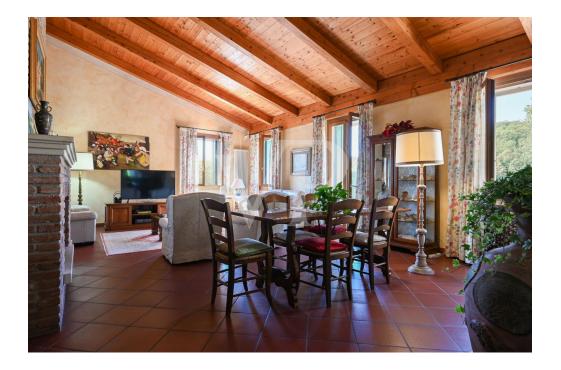

#### A first impression

Elegant panoramic villa with large park and outbuildings. The result of a refined renovation of a country house, the property has two floors above ground and one basement. The main entrance is from the porch with brick arches that gives access to the central atrium from which the various areas are distributed: on the left the large living room with fireplace and bathrooms, right to the outdoor porch with outbuilding and panoramic terrace, right in the kitchen area and second living room with arched windows that overlook the front garden. From the stairs we then proceed to the attic apartment on the first floor divided into a large living room living room embellished with an impressive brick fireplace, kitchen, two double bedrooms , two bathrooms and an additional room. In the basement is the large storage room flanked by the double garage. The flower garden that surrounds the villa extends as far as the eye can see over 280,000 square meters of meadows and woods that make up the property. An original and charming restored "roccolo" is located in the middle of the woods and can be reached from the various footpaths.