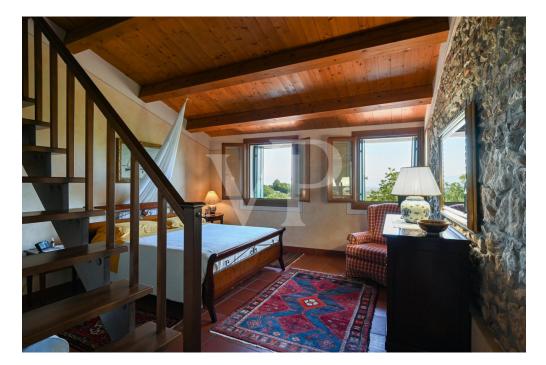

#### A first impression

Elegant panoramic villa with large park and outbuildings. The result of a refined renovation of a country house, the property has two floors above ground and one basement. The main entrance is from the porch with brick arches that gives access to the central atrium from which the various areas are distributed: on the left the large living room with fireplace and bathrooms, right to the outdoor porch with outbuilding and panoramic terrace, right in the kitchen area and second living room with arched windows that overlook the front garden. From the stairs we then proceed to the attic apartment on the first floor divided into a large living room living room embellished with an impressive brick fireplace, kitchen, two double bedrooms , two bathrooms and an additional room. In the basement is the large storage room flanked by the double garage. The flower garden that surrounds the villa extends as far as the eye can see over 280,000 square meters of meadows and woods that make up the property. An original and charming restored "roccolo" is located in the middle of the woods and can be reached from the various footpaths.