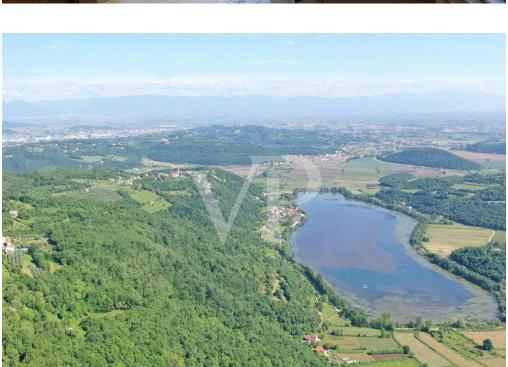

#### All about the location

Located on the top of the hill of Arcugnano the property enjoys sunlight throughout the day and boasts a unique view of the surrounding hills and Lake Fimon. The particular location that gives an 'exclusive privacy allows to reach the city center in about ten minutes, allowing the villa to be lived all year round. In addition to the city of Vicenza, thanks to the nearby arterial roads one can easily reach the most iconic points of the Veneto region: Padua (35 minutes), Verona (50min.) Venice (50 minutes), the Alpine arc north from the Asiago Plateau (45 min.) to the famous Dolomite peaks ( 2 hours). Also conveniently accessible are the major international airports, which are less than an hour away, and the Vicenza train station 20 minutes away.