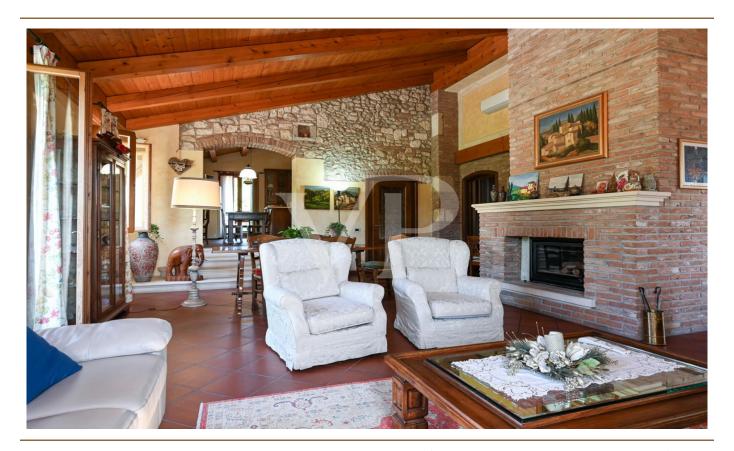

#### A first impression

Elegant panoramic villa with large park and outbuildings. The result of a refined renovation of a country house, the property has two floors above ground and one basement. The main entrance is from the porch with brick arches that gives access to the central atrium from which the various areas are distributed: on the left the large living room with fireplace and bathrooms, right to the outdoor porch with outbuilding and panoramic terrace, right in the kitchen area and second living room with arched windows that overlook the front garden. From the stairs we then proceed to the attic apartment on the first floor divided into a large living room living room embellished with an impressive brick fireplace, kitchen, two double bedrooms, two bathrooms and an additional room. In the basement is the large storage room flanked by the double garage. The flower garden that surrounds the villa extends as far as the eye can see over 280,000 square meters of meadows and woods that make up the property. An original and charming restored "roccolo" is located in the middle of the woods and can be reached from the various footpaths.

#### Details of amenities

The property has air conditioning, photovoltaic panels and boasts fine finishes.