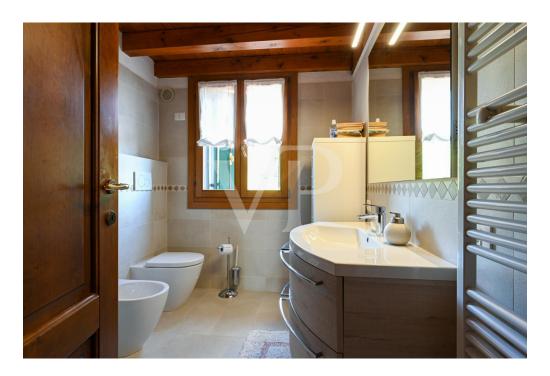

#### A first impression

Elegant panoramic villa with large park and outbuildings. The result of a refined renovation of a country house, the property has two floors above ground and one basement. The main entrance is from the porch with brick arches that gives access to the central atrium from which the various areas are distributed: on the left the large living room with fireplace and bathrooms, right to the outdoor porch with outbuilding and panoramic terrace, right in the kitchen area and second living room with arched windows that overlook the front garden. From the stairs we then proceed to the attic apartment on the first floor divided into a large living room living room embellished with an impressive brick fireplace, kitchen, two double bedrooms, two bathrooms and an additional room. In the basement is the large storage room flanked by the double garage. The flower garden that surrounds the villa extends as far as the eye can see over 280,000 square meters of meadows and woods that make up the property. An original and charming restored "roccolo" is located in the middle of the woods and can be reached from the various footpaths.

#### Details of amenities

The property has air conditioning, photovoltaic panels and boasts fine finishes.