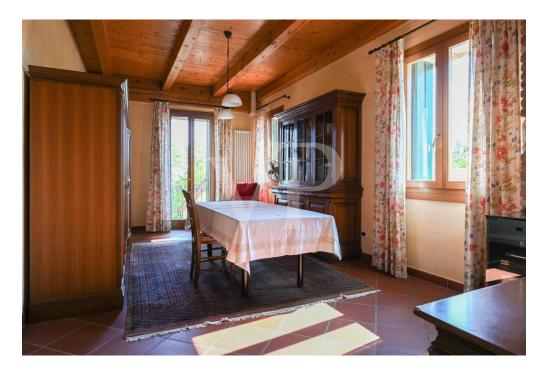

#### A first impression

Elegant panoramic villa with large park and outbuildings. The result of a refined renovation of a country house, the property has two floors above ground and one basement. The main entrance is from the porch with brick arches that gives access to the central atrium from which the various areas are distributed: on the left the large living room with fireplace and bathrooms, right to the outdoor porch with outbuilding and panoramic terrace, right in the kitchen area and second living room with arched windows that overlook the front garden. From the stairs we then proceed to the attic apartment on the first floor divided into a large living room living room embellished with an impressive brick fireplace, kitchen, two double bedrooms, two bathrooms and an additional room. In the basement is the large storage room flanked by the double garage. The flower garden that surrounds the villa extends as far as the eye can see over 280,000 square meters of meadows and woods that make up the property. An original and charming restored "roccolo" is located in the middle of the woods and can be reached from the various footpaths.