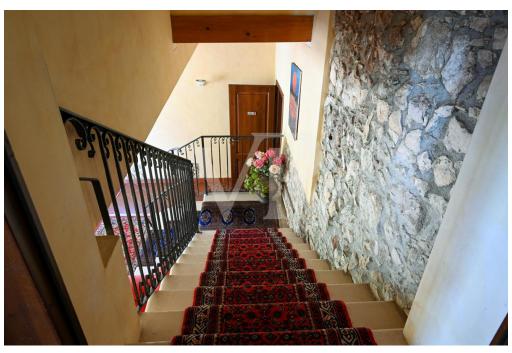

#### A first impression

Elegant panoramic villa with large park and outbuildings. The result of a refined renovation of a country house, the property has two floors above ground and one basement. The main entrance is from the porch with brick arches that gives access to the central atrium from which the various areas are distributed: on the left the large living room with fireplace and bathrooms, right to the outdoor porch with outbuilding and panoramic terrace, right in the kitchen area and second living room with arched windows that overlook the front garden. From the stairs we then proceed to the attic apartment on the first floor divided into a large living room living room embellished with an impressive brick fireplace, kitchen, two double bedrooms, two bathrooms and an additional room. In the basement is the large storage room flanked by the double garage. The flower garden that surrounds the villa extends as far as the eye can see over 280,000 square meters of meadows and woods that make up the property. An original and charming restored "roccolo" is located in the middle of the woods and can be reached from the various footpaths.