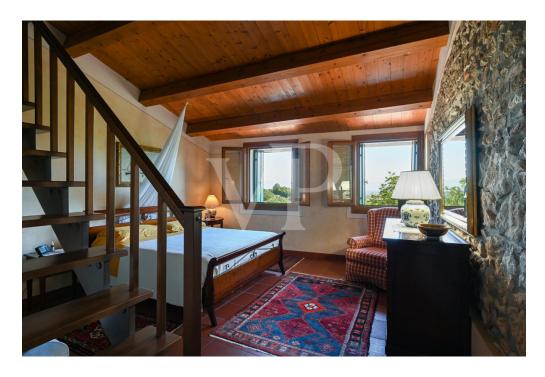

#### A first impression

Elegant panoramic villa with large park and outbuildings. The result of a refined renovation of a country house, the property has two floors above ground and one basement. The main entrance is from the porch with brick arches that gives access to the central atrium from which the various areas are distributed: on the left the large living room with fireplace and bathrooms, right to the outdoor porch with outbuilding and panoramic terrace, right in the kitchen area and second living room with arched windows that overlook the front garden. From the stairs we then proceed to the attic apartment on the first floor divided into a large living room living room embellished with an impressive brick fireplace, kitchen, two double bedrooms, two bathrooms and an additional room. In the basement is the large storage room flanked by the double garage. The flower garden that surrounds the villa extends as far as the eye can see over 280,000 square meters of meadows and woods that make up the property. An original and charming restored "roccolo" is located in the middle of the woods and can be reached from the various footpaths.