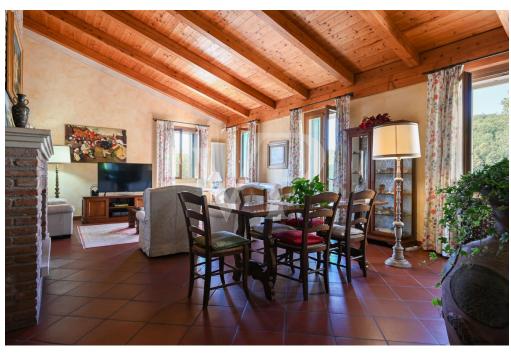

#### A first impression

Elegant panoramic villa with large park and outbuildings. The result of a refined renovation of a country house, the property has two floors above ground and one basement. The main entrance is from the porch with brick arches that gives access to the central atrium from which the various areas are distributed: on the left the large living room with fireplace and bathrooms, right to the outdoor porch with outbuilding and panoramic terrace, right in the kitchen area and second living room with arched windows that overlook the front garden. From the stairs we then proceed to the attic apartment on the first floor divided into a large living room living room embellished with an impressive brick fireplace, kitchen, two double bedrooms, two bathrooms and an additional room. In the basement is the large storage room flanked by the double garage. The flower garden that surrounds the villa extends as far as the eye can see over 280,000 square meters of meadows and woods that make up the property. An original and charming restored "roccolo" is located in the middle of the woods and can be reached from the various footpaths.