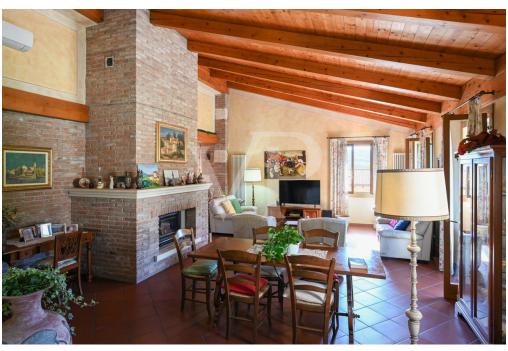

#### A first impression

Elegant panoramic villa with large park and outbuildings. The result of a refined renovation of a country house, the property has two floors above ground and one basement. The main entrance is from the porch with brick arches that gives access to the central atrium from which the various areas are distributed: on the left the large living room with fireplace and bathrooms, right to the outdoor porch with outbuilding and panoramic terrace, right in the kitchen area and second living room with arched windows that overlook the front garden. From the stairs we then proceed to the attic apartment on the first floor divided into a large living room living room embellished with an impressive brick fireplace, kitchen, two double bedrooms, two bathrooms and an additional room. In the basement is the large storage room flanked by the double garage. The flower garden that surrounds the villa extends as far as the eye can see over 280,000 square meters of meadows and woods that make up the property. An original and charming restored "roccolo" is located in the middle of the woods and can be reached from the various footpaths.