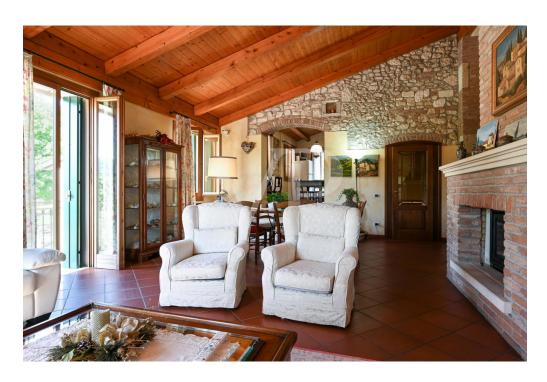

#### A first impression

Elegant panoramic villa with large park and outbuildings. The result of a refined renovation of a country house, the property has two floors above ground and one basement. The main entrance is from the porch with brick arches that gives access to the central atrium from which the various areas are distributed: on the left the large living room with fireplace and bathrooms, right to the outdoor porch with outbuilding and panoramic terrace, right in the kitchen area and second living room with arched windows that overlook the front garden. From the stairs we then proceed to the attic apartment on the first floor divided into a large living room living room embellished with an impressive brick fireplace, kitchen, two double bedrooms, two bathrooms and an additional room. In the basement is the large storage room flanked by the double garage. The flower garden that surrounds the villa extends as far as the eye can see over 280,000 square meters of meadows and woods that make up the property. An original and charming restored "roccolo" is located in the middle of the woods and can be reached from the various footpaths.