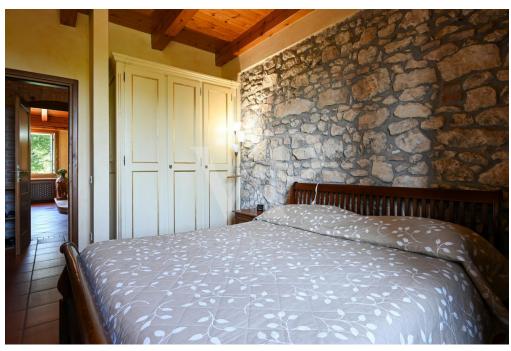

#### A first impression

Elegant panoramic villa with large park and outbuildings. The result of a refined renovation of a country house, the property has two floors above ground and one basement. The main entrance is from the porch with brick arches that gives access to the central atrium from which the various areas are distributed: on the left the large living room with fireplace and bathrooms, right to the outdoor porch with outbuilding and panoramic terrace, right in the kitchen area and second living room with arched windows that overlook the front garden. From the stairs we then proceed to the attic apartment on the first floor divided into a large living room living room embellished with an impressive brick fireplace, kitchen, two double bedrooms, two bathrooms and an additional room. In the basement is the large storage room flanked by the double garage. The flower garden that surrounds the villa extends as far as the eye can see over 280,000 square meters of meadows and woods that make up the property. An original and charming restored "roccolo" is located in the middle of the woods and can be reached from the various footpaths.