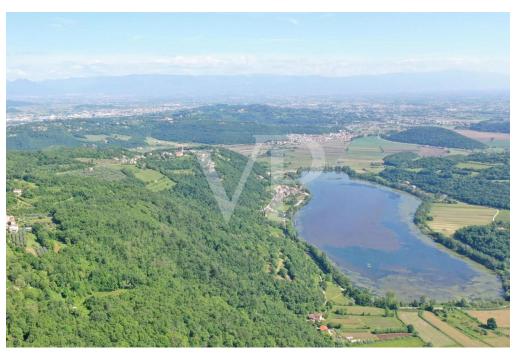

#### All about the location

Located on the top of the hill of Arcugnano the property enjoys sunlight throughout the day and boasts a unique view of the surrounding hills and Lake Fimon. The particular location that gives an 'exclusive privacy allows to reach the city center in about ten minutes, allowing the villa to be lived all year round. In addition to the city of Vicenza, thanks to the nearby arterial roads one can easily reach the most iconic points of the Veneto region: Padua (35 minutes), Verona (50min.) Venice (50 minutes), the Alpine arc north from the Asiago Plateau (45 min.) to the famous Dolomite peaks ( 2 hours). Also conveniently accessible are the major international airports, which are less than an hour away, and the Vicenza train station 20 minutes away.