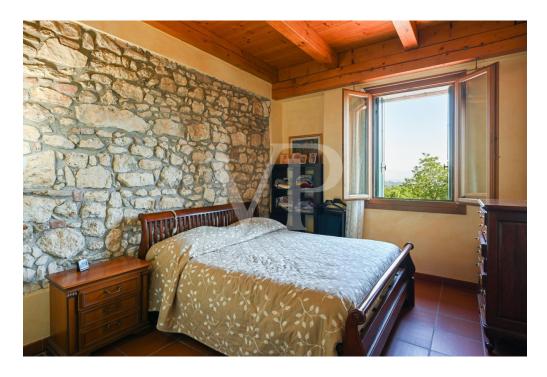

#### A first impression

Elegant panoramic villa with large park and outbuildings. The result of a refined renovation of a country house, the property has two floors above ground and one basement. The main entrance is from the porch with brick arches that gives access to the central atrium from which the various areas are distributed: on the left the large living room with fireplace and bathrooms, right to the outdoor porch with outbuilding and panoramic terrace, right in the kitchen area and second living room with arched windows that overlook the front garden. From the stairs we then proceed to the attic apartment on the first floor divided into a large living room living room embellished with an impressive brick fireplace, kitchen, two double bedrooms, two bathrooms and an additional room. In the basement is the large storage room flanked by the double garage. The flower garden that surrounds the villa extends as far as the eye can see over 280,000 square meters of meadows and woods that make up the property. An original and charming restored "roccolo" is located in the middle of the woods and can be reached from the various footpaths.