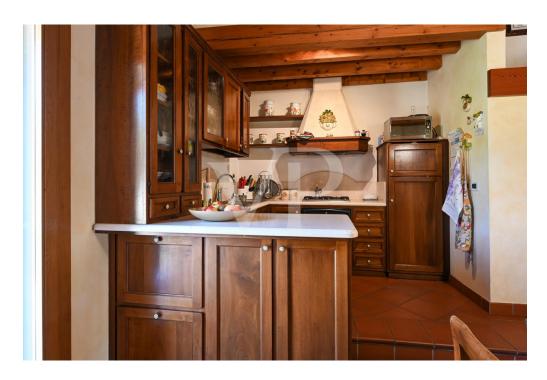

#### A first impression

Elegant panoramic villa with large park and outbuildings. The result of a refined renovation of a country house, the property has two floors above ground and one basement. The main entrance is from the porch with brick arches that gives access to the central atrium from which the various areas are distributed: on the left the large living room with fireplace and bathrooms, right to the outdoor porch with outbuilding and panoramic terrace, right in the kitchen area and second living room with arched windows that overlook the front garden. From the stairs we then proceed to the attic apartment on the first floor divided into a large living room living room embellished with an impressive brick fireplace, kitchen, two double bedrooms, two bathrooms and an additional room. In the basement is the large storage room flanked by the double garage. The flower garden that surrounds the villa extends as far as the eye can see over 280,000 square meters of meadows and woods that make up the property. An original and charming restored "roccolo" is located in the middle of the woods and can be reached from the various footpaths.