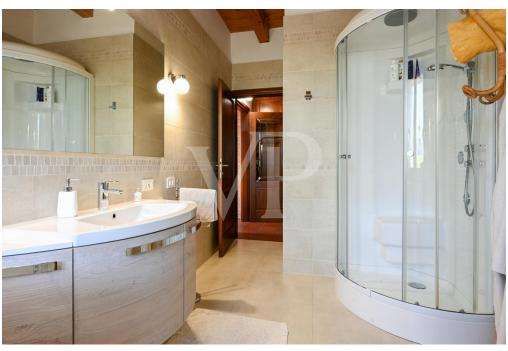

#### A first impression

Elegant panoramic villa with large park and outbuildings. The result of a refined renovation of a country house, the property has two floors above ground and one basement. The main entrance is from the porch with brick arches that gives access to the central atrium from which the various areas are distributed: on the left the large living room with fireplace and bathrooms, right to the outdoor porch with outbuilding and panoramic terrace, right in the kitchen area and second living room with arched windows that overlook the front garden. From the stairs we then proceed to the attic apartment on the first floor divided into a large living room living room embellished with an impressive brick fireplace, kitchen, two double bedrooms, two bathrooms and an additional room. In the basement is the large storage room flanked by the double garage. The flower garden that surrounds the villa extends as far as the eye can see over 280,000 square meters of meadows and woods that make up the property. An original and charming restored "roccolo" is located in the middle of the woods and can be reached from the various footpaths.

#### Details of amenities

The property has air conditioning, photovoltaic panels and boasts fine finishes.