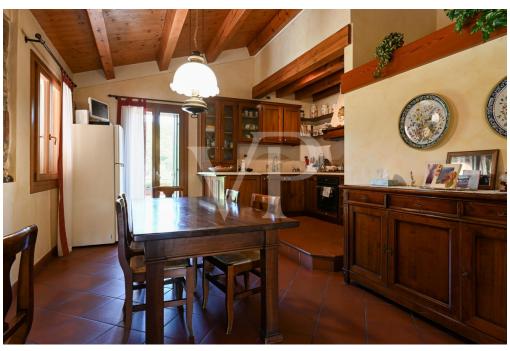

#### A first impression

Elegant panoramic villa with large park and outbuildings. The result of a refined renovation of a country house, the property has two floors above ground and one basement. The main entrance is from the porch with brick arches that gives access to the central atrium from which the various areas are distributed: on the left the large living room with fireplace and bathrooms, right to the outdoor porch with outbuilding and panoramic terrace, right in the kitchen area and second living room with arched windows that overlook the front garden. From the stairs we then proceed to the attic apartment on the first floor divided into a large living room living room embellished with an impressive brick fireplace, kitchen, two double bedrooms, two bathrooms and an additional room. In the basement is the large storage room flanked by the double garage. The flower garden that surrounds the villa extends as far as the eye can see over 280,000 square meters of meadows and woods that make up the property. An original and charming restored "roccolo" is located in the middle of the woods and can be reached from the various footpaths.