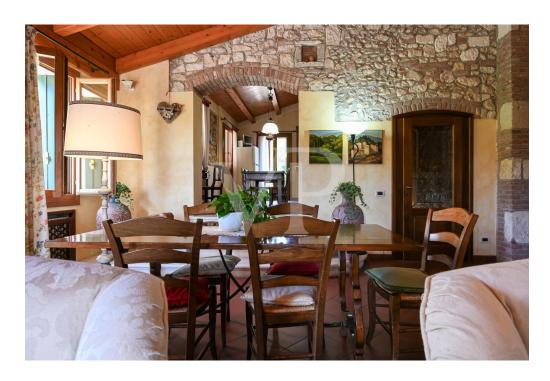

#### A first impression

Elegant panoramic villa with large park and outbuildings. The result of a refined renovation of a country house, the property has two floors above ground and one basement. The main entrance is from the porch with brick arches that gives access to the central atrium from which the various areas are distributed: on the left the large living room with fireplace and bathrooms, right to the outdoor porch with outbuilding and panoramic terrace, right in the kitchen area and second living room with arched windows that overlook the front garden. From the stairs we then proceed to the attic apartment on the first floor divided into a large living room living room embellished with an impressive brick fireplace, kitchen, two double bedrooms, two bathrooms and an additional room. In the basement is the large storage room flanked by the double garage. The flower garden that surrounds the villa extends as far as the eye can see over 280,000 square meters of meadows and woods that make up the property. An original and charming restored "roccolo" is located in the middle of the woods and can be reached from the various footpaths.