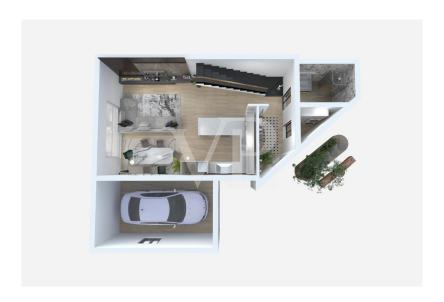

## Floor plans

This floor plan is not to scale. The documents were given to us by the client. For this reason, we cannot guarantee the accuracy of the information.

#### A first impression

The soon-to-be-built housing complex called "CORTE SOFIA," consists of 5 cottages: 2 of them side-by-side and three completely independent, each with a large private green space. The property, arranged on 2 levels above ground, consists of bright open-space kitchen/living room, with a service bathroom, laundry room and small storage room. A convenient internal staircase leads to the upper floor consisting of two large double bedrooms and a single, with two full bathrooms serving the sleeping quarters. This is completed by a private single garage with direct access to the house.