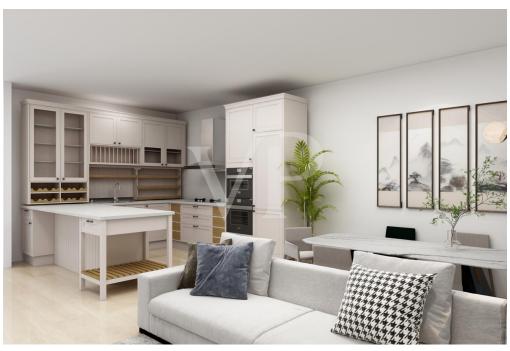

#### A first impression

The soon-to-be-built housing complex called "CORTE SOFIA," consists of 5 cottages: 2 of them side-by-side and three completely independent, each with a large private green space. The property, arranged on 2 levels above ground, consists of bright open-space kitchen/living room, with a service bathroom, laundry room and small storage room. A convenient internal staircase leads to the upper floor consisting of two large double bedrooms and a single, with two full bathrooms serving the sleeping quarters. This is completed by a private single garage with direct access to the house.