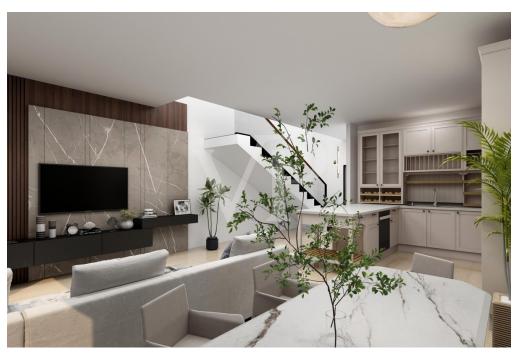

#### A first impression

The soon-to-be-built housing complex called "CORTE SOFIA," consists of 5 cottages: 2 of them side-by-side and three completely independent, each with a large private green space. The property, arranged on 2 levels above ground, consists of bright open-space kitchen/living room, with a service bathroom, laundry room and small storage room. A convenient internal staircase leads to the upper floor consisting of two large double bedrooms and a single, with two full bathrooms serving the sleeping quarters. This is completed by a private single garage with direct access to the house.