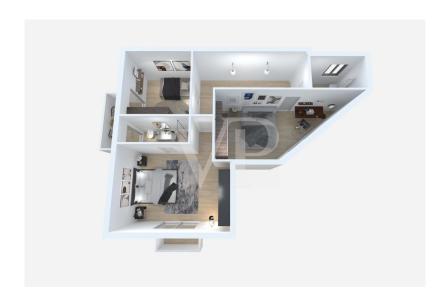

## Floor plans

This floor plan is not to scale. The documents were given to us by the client. For this reason, we cannot guarantee the accuracy of the information.

#### A first impression

The soon-to-be-built housing complex called "CORTE SOFIA," consists of 5 cottages: 2 of them side-by-side and three completely independent, each with a large private green space. The property, arranged on 2 levels above ground, consists of bright open-space kitchen/living room, with a service bathroom, laundry room and small storage room. A convenient internal staircase leads to the upper floor consisting of two large double bedrooms and a single, with two full bathrooms serving the sleeping quarters. This is completed by a private single garage with direct access to the house.