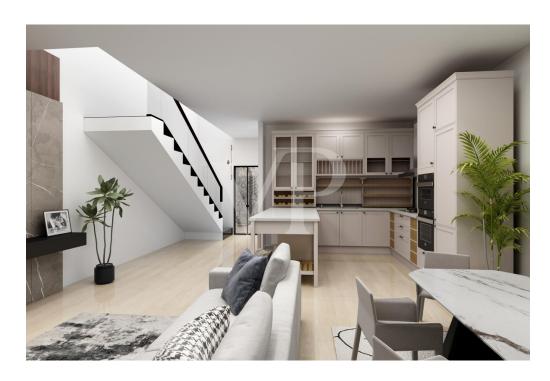

#### A first impression

The soon-to-be-built housing complex called "CORTE SOFIA," consists of 5 cottages: 2 of them side-by-side and three completely independent, each with a large private green space. The property, arranged on 2 levels above ground, consists of bright open-space kitchen/living room, with a service bathroom, laundry room and small storage room. A convenient internal staircase leads to the upper floor consisting of two large double bedrooms and a single, with two full bathrooms serving the sleeping quarters. This is completed by a private single garage with direct access to the house.