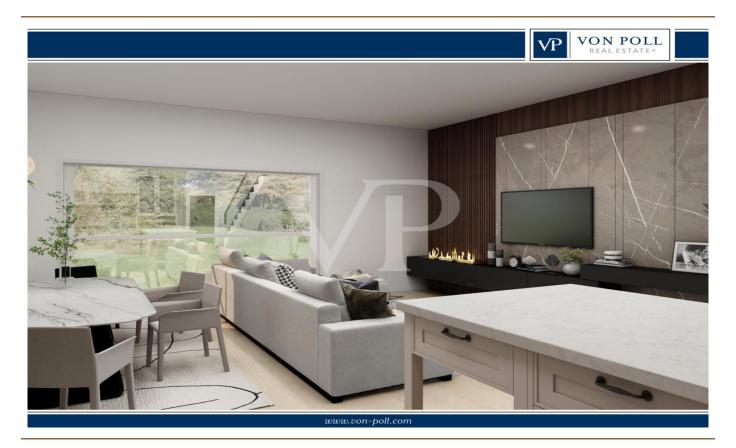

#### A first impression

The soon-to-be-built housing complex called "CORTE SOFIA," consists of 5 cottages: 2 of them side-by-side and three completely independent, each with a large private green space. The property, arranged on 2 levels above ground, consists of bright open-space kitchen/living room, with a service bathroom, laundry room and small storage room. A convenient internal staircase leads to the upper floor consisting of two large double bedrooms and a single, with two full bathrooms serving the sleeping quarters. This is completed by a private single garage with direct access to the house.