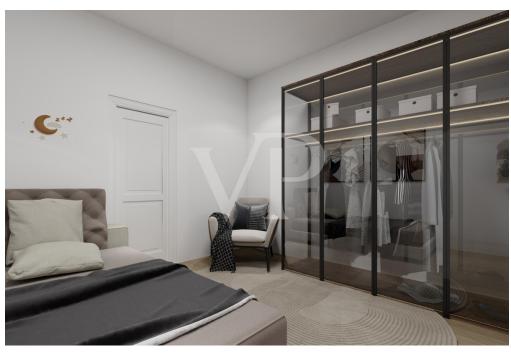

#### A first impression

The soon-to-be-built housing complex called "CORTE SOFIA," consists of 5 cottages: 2 of them side-by-side and three completely independent, each with a large private green space. The property, arranged on 2 levels above ground, consists of bright open-space kitchen/living room, with a service bathroom, laundry room and small storage room. A convenient internal staircase leads to the upper floor consisting of two large double bedrooms and a single, with two full bathrooms serving the sleeping quarters. This is completed by a private single garage with direct access to the house.

#### Details of amenities

Air heating/air conditioning system, with heat pump Vmc
Alarm system prearrangement
Photovoltaic klw6
Energy class A4