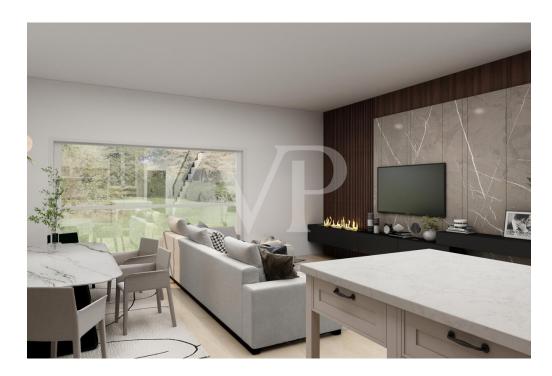

#### A first impression

The soon-to-be-built housing complex called "CORTE SOFIA," consists of 5 cottages: 2 of them side-by-side and three completely independent, each with a large private green space. The property, arranged on 2 levels above ground, consists of bright open-space kitchen/living room, with a service bathroom, laundry room and small storage room. A convenient internal staircase leads to the upper floor consisting of two large double bedrooms and a single, with two full bathrooms serving the sleeping quarters. This is completed by a private single garage with direct access to the house.