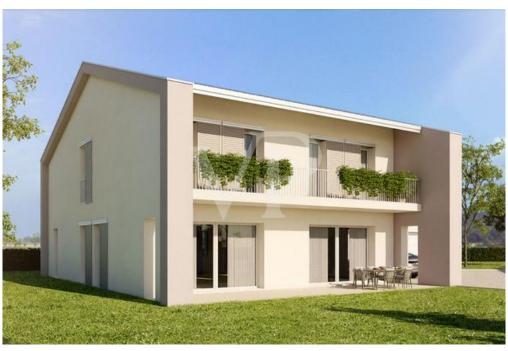

#### A first impression

This exclusively proposed new home in Monteviale is an expression of modern elegance and practicality. The property, which is very energy efficient, reflects a contemporary design. The ground floor is dominated by a large, bright living room, thanks to large windows overlooking a double porch, ideal for hosting and enjoying outdoor spaces. The living room flows into an open space with an open kitchen, making it an ideal setting for social and family relaxation. The garage, capable of accommodating three cars, testifies to the generosity of spaces dedicated to modern conveniences, while the surrounding garden provides a private outdoor oasis. Completing the ground floor spaces are a bathroom and a technical/laundry room. Upstairs, we find two bedrooms and a bathroom, designed with attention to comfort and privacy, as well as the master suite. The latter was designed as a true retreat for the owners, with a spacious walk-in closet, a private bathroom and a hallway that adds an additional level of luxury and functionality to the home. The building's architecture and interior layout are designed to maximize space and light, creating an environment that is both welcoming and open, suitable for both daily living and entertaining. This residence represents an ideal combination of sophisticated design, comfort, and sustainability.